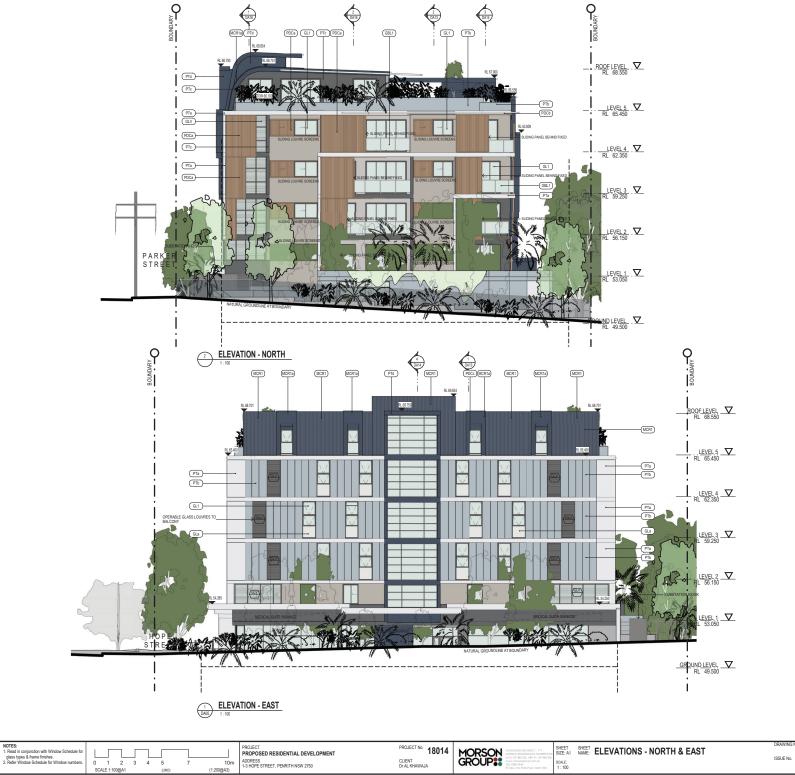

Morson Group Pty Ltd © Copyright These drawings and designs and the copyright thereof are the property of Morson Group Pty Ltr and much the used instruction of comparison of Morson Group Pty Ltr

| _    | ABIN 41 159 480 06 NOMINITED ARCHTECT P. Norson(\$100) |                             |                               |                                             |                |            |                                   |                   |                                   |                                       |             |
|------|--------------------------------------------------------|-----------------------------|-------------------------------|---------------------------------------------|----------------|------------|-----------------------------------|-------------------|-----------------------------------|---------------------------------------|-------------|
| ISSU | E DATE                                                 | AMENDMENT                   | ELEVATIONS & SECTIONS LEGEND: | NOTES:                                      |                |            | PROJECT                           | PROJECT No. 40044 |                                   | SHEET SHEET OLTE ANIAL VOID OLIEFT O  | DRAWING No. |
| P1   | 23-09-2019                                             | DRAFT FOR COORDINATION      | RL Relative Level             | 1. Read in conjunction with Window Schedule |                | 1 1        | PROPOSED RESIDENTIAL DEVELOPMENT  | PROJECT No. 18014 | MORSON NOMINARED ANCHERET - P 7   | SIZE AT NAME: SITE ANALYSIS - SHEET 2 | DA05        |
| P2   | 3-10-2019                                              | DRAFT FOR COORDINATION      | TOH Top of Hob                | for glass types & frame finishes.           |                |            |                                   | CLIENT            | ACHESON RECEIPEATION NUMBER BIOC  |                                       | ISSUE No.   |
| D P  | 15-10-2019                                             | D - DRAFT FOR-CROBANATION - | TOW Top of Wall               |                                             | 0 5 10 15 2    | 20 25m     | 1-3 HOPE STREET, PENRITH NSW 2750 | Dr AL KHAWAJA     |                                   | SCALE                                 | Δ           |
| LIOC | ument                                                  | Set ID 8969795              | 1                             |                                             | SCALE 1:250@A1 | (1:500@A3) |                                   | Di ne la nanan    | PO Box 170, Polts Point, NSW 1335 | 1:250                                 | A           |

ELEVATIONS LEGEND RL Relative Level TOH Top of Hob TOW Top of Wall

Morson Group Pty Ltd © Copyright wring and designs and the copyright thereof are the property of Moscon Gru unt not be used, watened or copied whole the writine permission of Morco ABN 41 195 480 056 NOMINATED ARCHITECT: P Morson(8100