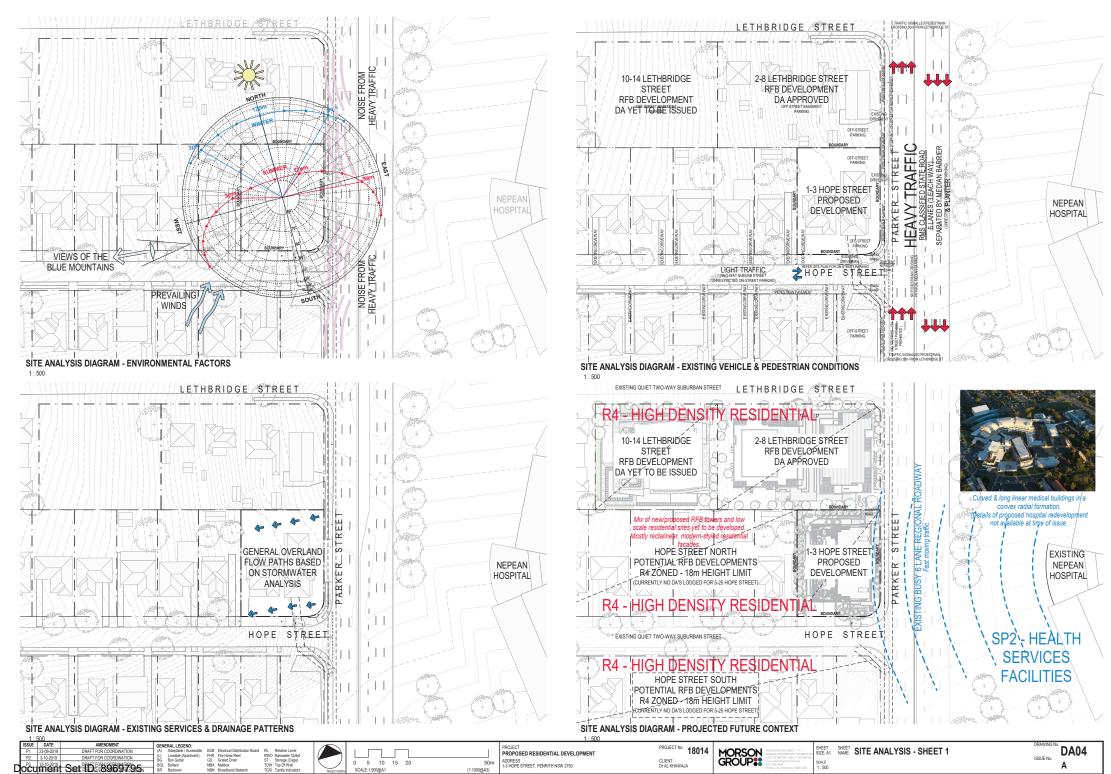

SITE LOCATION PLAN

SITE CONTROLS - HEIGHT OF BUILDINGS (HOB) 1:5000

SITE CONTROLS - LAND ZONING 1:5000

|     | ABN 41 159 4 | 80 056 NOMINATED ARCHITECT: P Morson(8100) |                                                                                                                                                 |            |                                   |                   |                                                                                                                                                                                                                                                                                                                                |                        |                                         |
|-----|--------------|--------------------------------------------|-------------------------------------------------------------------------------------------------------------------------------------------------|------------|-----------------------------------|-------------------|--------------------------------------------------------------------------------------------------------------------------------------------------------------------------------------------------------------------------------------------------------------------------------------------------------------------------------|------------------------|-----------------------------------------|
| IS  | UE DATE      | AMENDMENT                                  | GENERAL LEGEND:                                                                                                                                 |            | PROJECT                           | PRO JECT No       |                                                                                                                                                                                                                                                                                                                                | SUEET SUEET            | DRAWING No.                             |
|     | 1 23-09-2019 | DRAFT FOR COORDINATION                     | (A) Adaptable / Accessible EDB Electrical Distribution Board RL Relative Level (1) Livesble (Apartment) FHR Fire Hose Reel RWO Reinwater Outlet |            | PROPOSED RESIDENTIAL DEVELOPMENT  | PROJECT No. 18014 | MORSON<br>ACIES BECERATION NUMBER SIZE<br>ACIES STOLAND ALL STREET SIZE<br>ACIES STOLAND ALL STREET SIZE<br>ACIES STOLAND ALL STREET SIZE<br>STREET SIZE STREET<br>SIZE STREET SIZE<br>SIZE STREET SIZE<br>SIZE STREET SIZE<br>SIZE SIZE SIZE SIZE<br>SIZE SIZE SIZE SIZE SIZE SIZE<br>SIZE SIZE SIZE SIZE SIZE SIZE SIZE SIZE |                        | DA01                                    |
|     | 2 3-10-2019  | DRAFT FOR COORDINATION                     | L) Liveable (Apartment) FHIK Fire Hose Reel RWU Ramwater Outlet BG Box Gutter GD Grated Drain ST Storage (Cage)                                 | TRUE NORTH |                                   | CLIENT            |                                                                                                                                                                                                                                                                                                                                |                        | ISSUE No.                               |
| n h | 3 15-10-2019 | C -+ DRHST FOR COORDINATION -              | BOL Bollard MBX Mailbox TOW Top Of Wall                                                                                                         | SHOWN      | 1-3 HOPE STREET, PENRITH NSW 2750 | Dr AL KHAWAJA     |                                                                                                                                                                                                                                                                                                                                | SCALE:<br>As indicated | Α                                       |
| 40  |              | Set ID: 8969795                            | BR Bedroom NBN Broadband Network TGSI Tactile Indicators                                                                                        | <u> </u>   |                                   |                   | PO BBE 1/0, POINT POINT, NOW 1325                                                                                                                                                                                                                                                                                              | As illuicateu          | ~~~~~~~~~~~~~~~~~~~~~~~~~~~~~~~~~~~~~~~ |