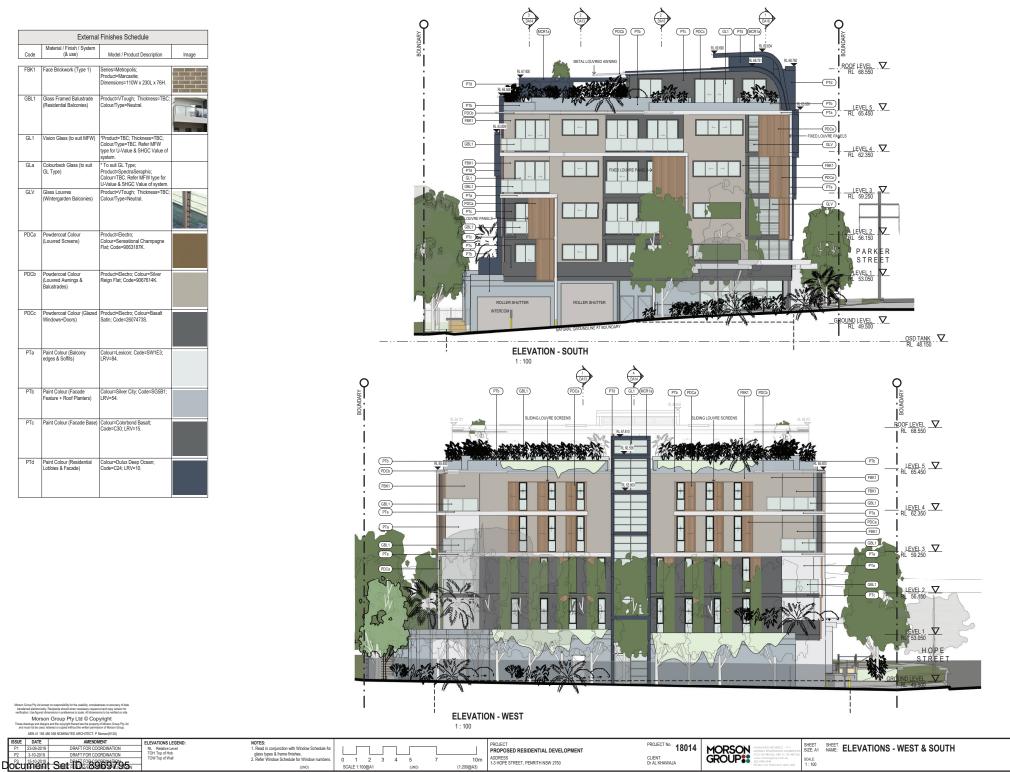

Varsion. 1, Version Date: 19/12/2019 NRITH:18014 - 1-3 hope stArchitecture/CAD/18014\_DA\_LE20191129.rt

DA11

Α

|      | External                                                | Finishes Schedule                                                                                                   |       |
|------|---------------------------------------------------------|---------------------------------------------------------------------------------------------------------------------|-------|
| Code | Material / Finish / System<br>(& use)                   | Model / Product Description                                                                                         | Image |
| FBK1 | Face Brickwork (Type 1)                                 | Series=Metropolis;<br>Product=Marcasite;<br>Dimensions=110W x 230L x 76H.                                           |       |
| GBL1 | Glass Framed Balustrade<br>(Residential Balconies)      | Product=VTough; Thickness=TBC;<br>Colour/Type=Neutral.                                                              |       |
| GL1  | Vision Glass (to suit MFW)                              | *Product=TBC; Thickness=TBC;<br>Colour/Type=TBC. Refer MFW<br>type for U-Value & SHGC Value of<br>system.           |       |
| GLa  | Colourback Glass (to suit<br>GL Type)                   | * To suit GL Type;<br>Product=SpectraSeraphic;<br>Colour=TBC. Refer MFW type for<br>U-Value & SHGC Value of system. |       |
| GLV  | Glass Louvres<br>(Wintergarden Balconies)               | Product=VTough; Thickness=TBC;<br>Colour/Type=Neutral.                                                              |       |
| PDCa | Powdercoat Colour<br>(Louvred Screens)                  | Product=Electro;<br>Colour=Sensational Champagne<br>Flat; Code=9063187K.                                            |       |
| PDCb | Powdercoat Colour<br>(Louvred Awnings &<br>Balustrades) | Product=Electro; Colour=Silver<br>Reign Flat; Code=9067614K.                                                        |       |
| PDCc | Powdercoat Colour (Glazed<br>Windows+Doors)             | Product=Electro; Colour=Basalt<br>Satin; Code=2607473S.                                                             |       |
| РТа  | Paint Colour (Balcony<br>edges & Soffits)               | Colour=Lexicon; Code=SW1E3;<br>LRV=84.                                                                              |       |
| PTb  | Paint Colour (Facade<br>Feature + Roof Planters)        | Colour=Silver City; Code=SG5B1;<br>LRV=54.                                                                          |       |
| PTc  | ,                                                       | Colour=Colorbond Basalt;<br>Code=C30; LRV=15.                                                                       |       |
| PTd  | Paint Colour (Residential<br>Lobbies & Facade)          | Colour=Dulux Deep Ocean;<br>Code=C24; LRV=10.                                                                       |       |

ELEVATIONS LEGEND RL Relative Level TOH Top of Hob TOW Top of Wall

Morson Group Pty Ltd © Copyright wring and designs and the copyright thereof are the property of Moscon Gru unt not be used, watened or copied whole the writine permission of Morco ABN 41 195 480 056 NOMINATED ARCHITECT: P Morson(8100