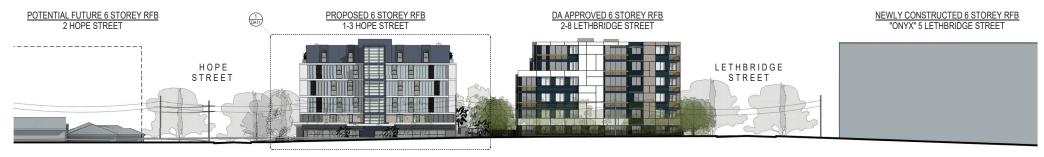

### STREETSCAPE ELEVATION - HOPE STREET (SOUTH)

1:250

### STREETSCAPE ELEVATION - PARKER STREET (EAST)

1:250