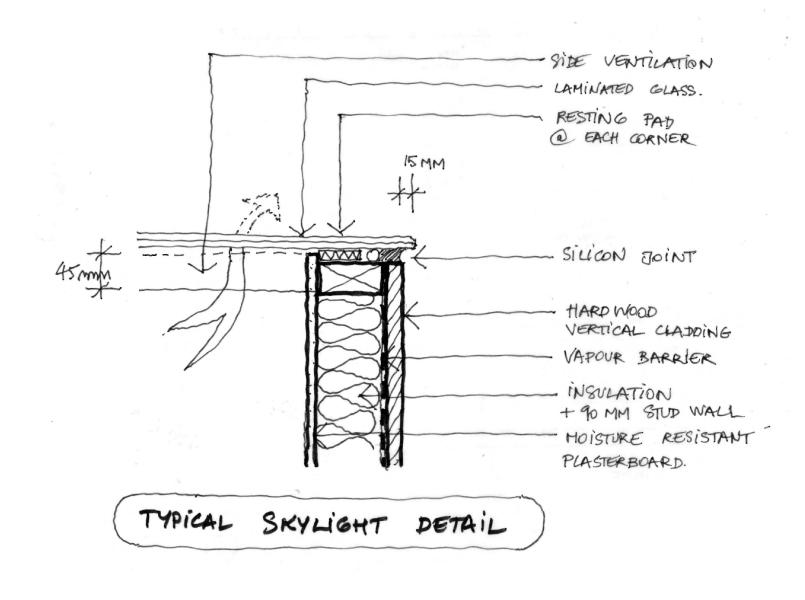

| note                                                                                                                                                                                                                                                                                                                                           | rev. | date      | amendment                       | client                                                                                                                              | project     |       |         |            | sheet                   | drawing no.        |
|------------------------------------------------------------------------------------------------------------------------------------------------------------------------------------------------------------------------------------------------------------------------------------------------------------------------------------------------|------|-----------|---------------------------------|-------------------------------------------------------------------------------------------------------------------------------------|-------------|-------|---------|------------|-------------------------|--------------------|
| All dimensions and levels are to be checked on site prior to the commencement of work. Figured dimensions are to be taken in preference to scaling. Discrepencies are to be reported to the architect for clarification prior to commencement.  All drawings are to be read in conjunction with the specification and consultant requirements. | Α    | 30.4.2021 | DA COMPLEMENT INFORMATION ISSUE | Penrith City Council                                                                                                                | PE          | NRITH | 1 CITY  | / PARK     | TYPICAL SKYLIGHT DETAIL | DA-501             |
|                                                                                                                                                                                                                                                                                                                                                |      |           |                                 | LACOSTE + STEVENSON Architects                                                                                                      | project no. | drawn | checked | sheet size | scale bar               | issued date rev.   |
|                                                                                                                                                                                                                                                                                                                                                |      |           |                                 | Level 4, 69 Reservoir Street Surry Hills NSW 2010   T +612 9310 1555 www.l-s.com.au   Nominated Architect: David Stevenson NSW 6317 | 2003        | TL    | DS      | 1:5 @ A3   |                         | 26.4.2021 <b>A</b> |