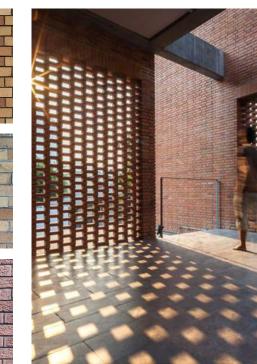

FRONT ENTRY WALL WITH SHAPED TIMBER

DOUBLE BRICK SCREEN WALL WITH HIT AND MISS BRICK PATTERN FOR VENTIALTION

BRICKS TO BE SALVAGED FROM SITE

**BOARDS ARRANGED VERTICALLY WITH** 

**OPENINGS FOR VENTILATION** 