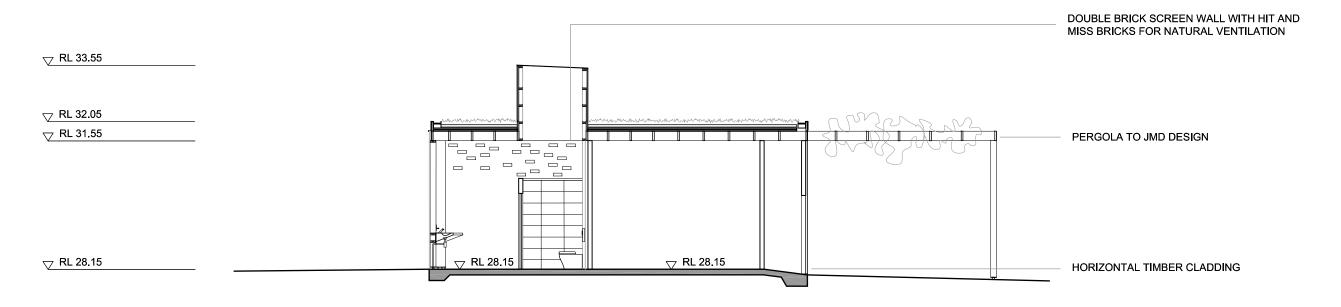

## **Section AA - East West**

**Section BB - North South** 

| note  All dimensions and levels are to be checked on site prior to the commencement of work. Figured                                                                                                                                                        | -tfd [A 9.12.2020 DA 1330E |            | DA ISSUE             | Penrith City Council           |             | NRITH    | CITY          | ' PARK                   | Amenities Sections | drawing no.               |      |
|-------------------------------------------------------------------------------------------------------------------------------------------------------------------------------------------------------------------------------------------------------------|----------------------------|------------|----------------------|--------------------------------|-------------|----------|---------------|--------------------------|--------------------|---------------------------|------|
| dimensions are to be taken in preference to scaling.<br>Discrepencies are to be reported to the architect for<br>clainficiation prior to commencement.<br>All drawings are to be read in conjunction with the<br>specification and consultant requirements. | В                          | 30.04.2021 | DETAIL BUBBLES ADDED | LACOSTE + STEVENSON Architects | project no. | drawn AR | checked<br>TL | sheet size<br>1:100 @ A3 | ,                  | issued date<br>30.04.2021 | rev. |