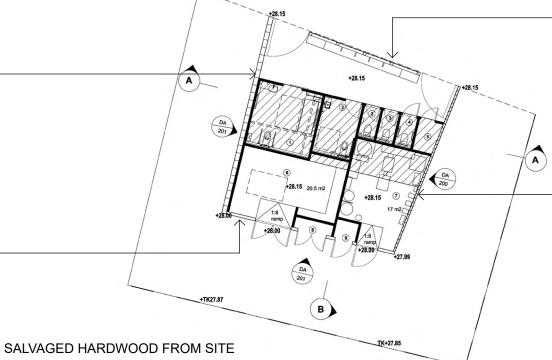

## **Section AA - East West**

**Section BB - North South** 

| note  All dimensions and levels are to be checked on site prior to the commencement of work. Figured                                                                                                                                                        | -tfd [A 9.12.2020 DA 1330E |            | DA ISSUE             | Penrith City Council           |             | NRITH    | CITY          | ' PARK                   | Amenities Sections | drawing no.               |      |
|-------------------------------------------------------------------------------------------------------------------------------------------------------------------------------------------------------------------------------------------------------------|----------------------------|------------|----------------------|--------------------------------|-------------|----------|---------------|--------------------------|--------------------|---------------------------|------|
| dimensions are to be taken in preference to scaling.<br>Discrepencies are to be reported to the architect for<br>clainficiation prior to commencement.<br>All drawings are to be read in conjunction with the<br>specification and consultant requirements. | В                          | 30.04.2021 | DETAIL BUBBLES ADDED | LACOSTE + STEVENSON Architects | project no. | drawn AR | checked<br>TL | sheet size<br>1:100 @ A3 | ,                  | issued date<br>30.04.2021 | rev. |