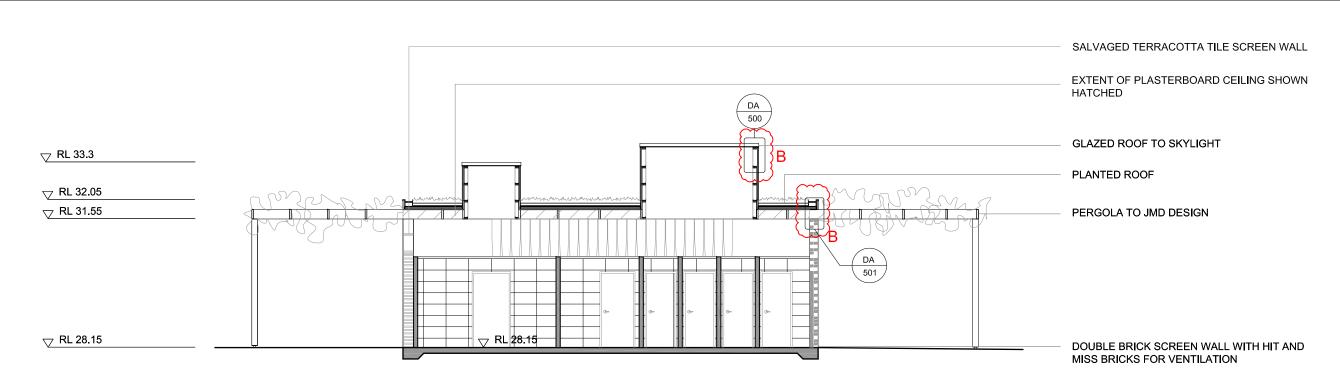

## **Section AA - East West**

**Section BB - North South** 

| note  All dimensions and levels are to be checked on site prior to the commencement of work. Figured                                                                                                                                                        | -tfd [A 9.12.2020 DA 1330E |            | DA ISSUE             | Penrith City Council           |             | NRITH    | CITY          | ' PARK                   | Amenities Sections | drawing no.               |      |
|-------------------------------------------------------------------------------------------------------------------------------------------------------------------------------------------------------------------------------------------------------------|----------------------------|------------|----------------------|--------------------------------|-------------|----------|---------------|--------------------------|--------------------|---------------------------|------|
| dimensions are to be taken in preference to scaling.<br>Discrepencies are to be reported to the architect for<br>clainficiation prior to commencement.<br>All drawings are to be read in conjunction with the<br>specification and consultant requirements. | В                          | 30.04.2021 | DETAIL BUBBLES ADDED | LACOSTE + STEVENSON Architects | project no. | drawn AR | checked<br>TL | sheet size<br>1:100 @ A3 | ,                  | issued date<br>30.04.2021 | rev. |