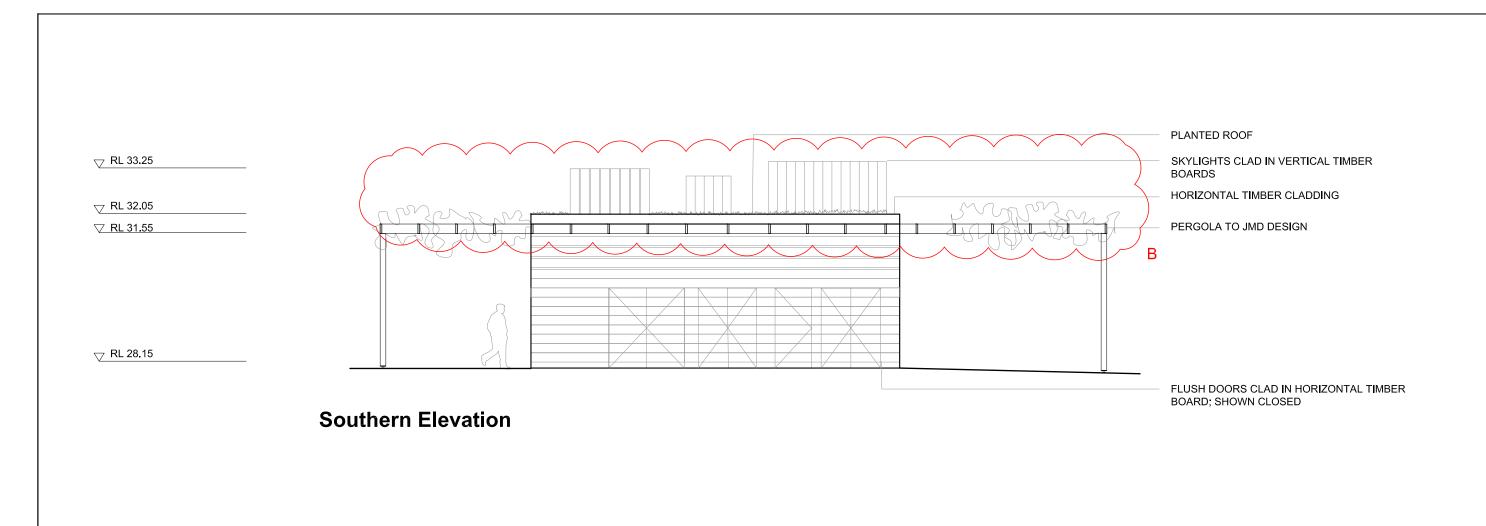

## **Western Elevation**

| note                                                                                                                                                | rev.                                                                  | date | amendment | client                                                                                                                              | project     |       |         |            | sheet                                | drawing no. |              |
|-----------------------------------------------------------------------------------------------------------------------------------------------------|-----------------------------------------------------------------------|------|-----------|-------------------------------------------------------------------------------------------------------------------------------------|-------------|-------|---------|------------|--------------------------------------|-------------|--------------|
| All dimensions and levels are to be checked on site prior to the commencement of work. Figured dimensions are to be taken in preference to scaling. | ment of work. Figured B 30.04.0004 NOTEO ADDED AND ELEVATIONS AMENDED |      |           |                                                                                                                                     | PEN         | IRITH | CITY    | / PARK     | Amenities Elevation - South and West | DA          | <b>\-201</b> |
| Discrepencies are to be reported to the architect for<br>clarification prior to commencement.                                                       |                                                                       |      |           | LACOSTE + STEVENSON Architects                                                                                                      | project no. | drawn | checked | sheet size | scale bar                            | issued date | rev.         |
| All drawings are to be read in conjunction with the<br>specification and consultant requirements.                                                   |                                                                       |      |           | Level 4, 69 Reservoir Street Surry Hills NSW 2010   T +612 9310 1555 www.l-s.com.au   Nominated Architect: David Stevenson NSW 6317 | 2003        | SS    | AR      | 1:100 @ A3 | 0 1 5                                | 30.04.2021  | В            |