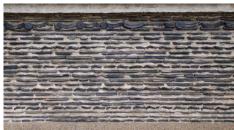

FRONT ENTRY WALL WITH SHAPED TIMBER

DOUBLE BRICK SCREEN WALL WITH HIT AND MISS BRICK PATTERN FOR VENTIALTION

BRICKS TO BE SALVAGED FROM SITE

**BOARDS ARRANGED VERTICALLY WITH** 

**OPENINGS FOR VENTILATION** 