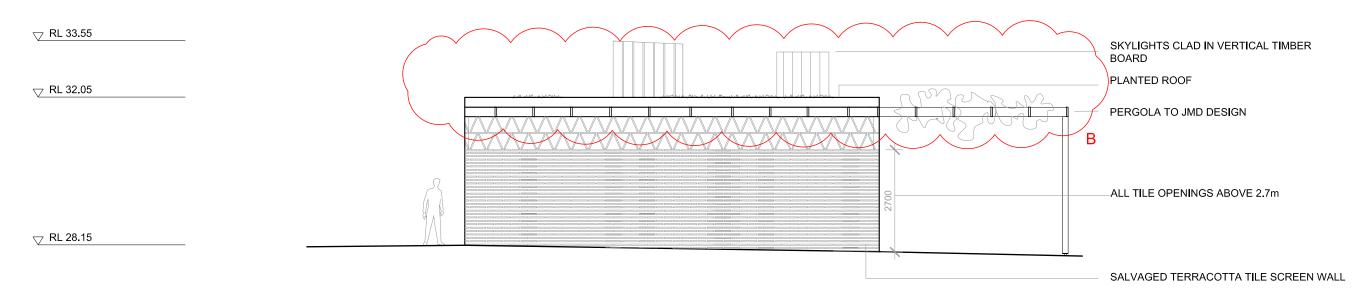

| note                                                                                                                                                      | rev. date              | amend | dment                                 | client                                                                                                                                 | project    |       |         |            | sheet                                | drawing no. |              |
|-----------------------------------------------------------------------------------------------------------------------------------------------------------|------------------------|-------|---------------------------------------|----------------------------------------------------------------------------------------------------------------------------------------|------------|-------|---------|------------|--------------------------------------|-------------|--------------|
| All dimensions and levels are to be checked on site<br>prior to the commencement of work. Figured<br>dimensions are to be taken in preference to scaling. | A 9.12.20<br>B 12.05.2 |       | SUE<br>S ADDED AND ELEVATIONS AMENDED | Penrith City Council                                                                                                                   | PE         | NRITH | CITY    | PARK       | Amenities Elevation - North and East | DA          | <b>4-200</b> |
| Discrepencies are to be reported to the architect for<br>clarification prior to commencement.  All drawings are to be read in conjunction with the        |                        |       |                                       | LACOSTE + STEVENSON Architects                                                                                                         | project no | drawn | checked | sheet size | scale bar                            | issued date | rev.         |
| specification and consultant requirements.                                                                                                                |                        |       |                                       | Level 4, 69 Reservoir Street Surry Hills NSW 2010   T +612 9310 1555<br>www.l-s.com.au   Nominated Architect: David Stevenson NSW 6317 | 2003       | SS    | AR      | 1:100 @ A3 | 0 1 5                                | 12.05.2021  | В            |