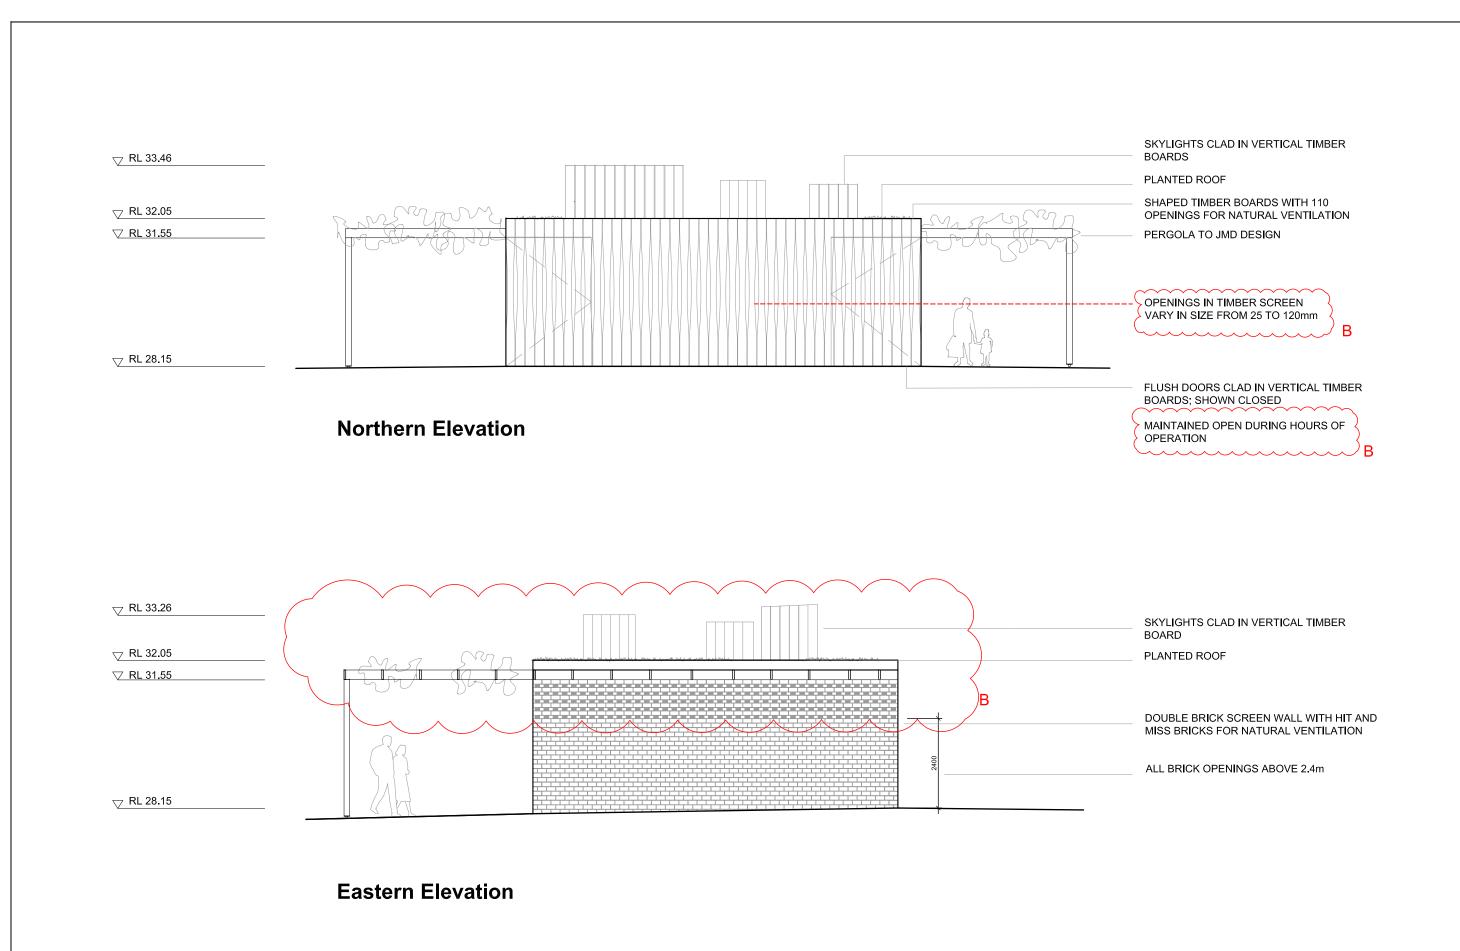

| note                                                                                                                                                      | rev. date              | amend | dment                                 | client                                                                                                                                 | project    |       |         |            | sheet                                | drawing no. |              |
|-----------------------------------------------------------------------------------------------------------------------------------------------------------|------------------------|-------|---------------------------------------|----------------------------------------------------------------------------------------------------------------------------------------|------------|-------|---------|------------|--------------------------------------|-------------|--------------|
| All dimensions and levels are to be checked on site<br>prior to the commencement of work. Figured<br>dimensions are to be taken in preference to scaling. | A 9.12.20<br>B 12.05.2 |       | SUE<br>S ADDED AND ELEVATIONS AMENDED | Penrith City Council                                                                                                                   | PE         | NRITH | CITY    | PARK       | Amenities Elevation - North and East | DA          | <b>4-200</b> |
| Discrepencies are to be reported to the architect for<br>clarification prior to commencement.  All drawings are to be read in conjunction with the        |                        |       |                                       | LACOSTE + STEVENSON Architects                                                                                                         | project no | drawn | checked | sheet size | scale bar                            | issued date | rev.         |
| specification and consultant requirements.                                                                                                                |                        |       |                                       | Level 4, 69 Reservoir Street Surry Hills NSW 2010   T +612 9310 1555<br>www.l-s.com.au   Nominated Architect: David Stevenson NSW 6317 | 2003       | SS    | AR      | 1:100 @ A3 | 0 1 5                                | 12.05.2021  | В            |