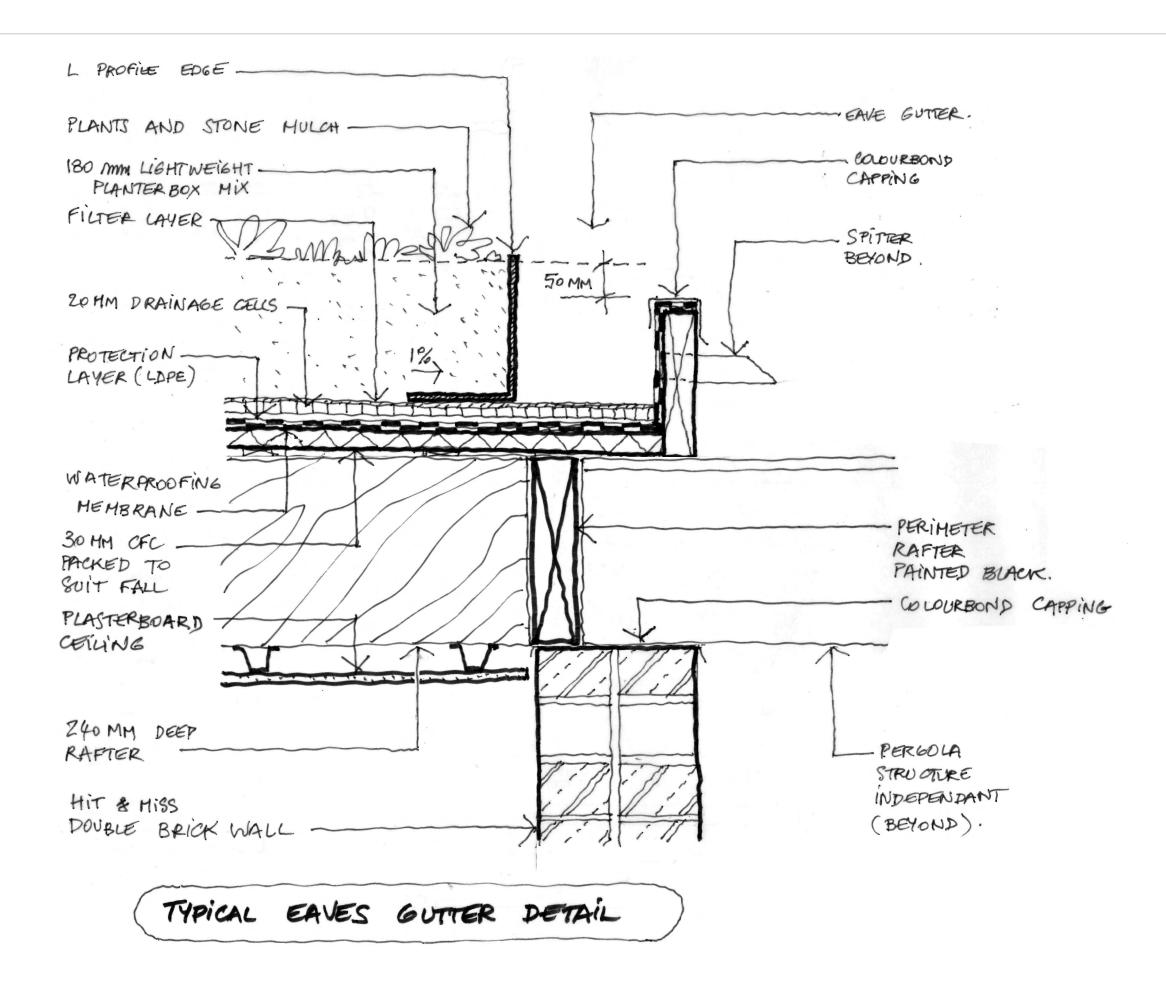

| Note  All dimensions and levels are to be checked on site prior to the commencement of work. Figured dimensions are to be taken in preference to scaling. | Α | date<br>30.4.2021 | amendment  DA COMPLEMENT INFORMATION ISSUE | Penrith City Council                                                                                                                | project <b>PE</b> | NRITH | I CITY  | / PARK     | sheet TYPICAL EAVES GUTTER DETAIL | drawing no.  DA-500 |
|-----------------------------------------------------------------------------------------------------------------------------------------------------------|---|-------------------|--------------------------------------------|-------------------------------------------------------------------------------------------------------------------------------------|-------------------|-------|---------|------------|-----------------------------------|---------------------|
| Discrepencies are to be reported to the architect for<br>clarification prior to commencement.                                                             |   |                   |                                            | LACOSTE + STEVENSON Architects                                                                                                      | project no.       | drawn | checked | sheet size | scale bar                         | issued date rev.    |
| All drawings are to be read in conjunction with the<br>specification and consultant requirements.                                                         |   |                   |                                            | Level 4, 69 Reservoir Street Surry Hills NSW 2010   T +612 9310 1555 www.l-s.com.au   Nominated Architect: David Stevenson NSW 6317 | 2003              | TL    | DS      | 1:5 @ A3   |                                   | 26.4.2021 <b>A</b>  |