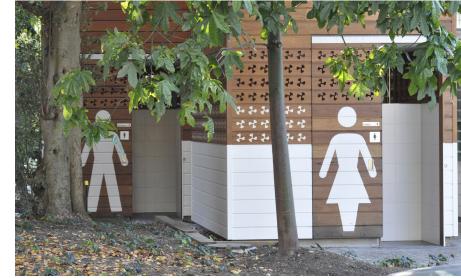

SALVAGED TILES FROM SITE

RUSHCUTTERS BAY PARK PUBLIC AMENITIES BY LACOSTE + STEVENSON FOR THE CITY OF SYDNEY

## **TIMBER**

REAR ENTRY WALL WITH HORIZONTAL TIMBER CLADDING

HARDWOOD TO BE SALVAGED FROM SITE WHERE POSSIBLE

RUSHCUTTERS BAY PARK PUBLIC AMENITIES BY LACOSTE + STEVENSON FOR THE CITY OF SYDNEY

SALVAGED BRICK FROM SITE