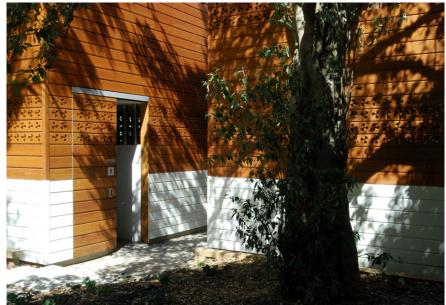

## **TIMBER**

REAR ENTRY WALL WITH HORIZONTAL TIMBER CLADDING

HARDWOOD TO BE SALVAGED FROM SITE WHERE POSSIBLE

RUSHCUTTERS BAY PARK PUBLIC AMENITIES BY LACOSTE + STEVENSON FOR THE CITY OF SYDNEY

SALVAGED BRICK FROM SITE

FRONT ENTRY WALL WITH SHAPED TIMBER

DOUBLE BRICK SCREEN WALL WITH HIT AND MISS BRICK PATTERN FOR VENTIALTION

BRICKS TO BE SALVAGED FROM SITE

**BOARDS ARRANGED VERTICALLY WITH** 

**OPENINGS FOR VENTILATION** 