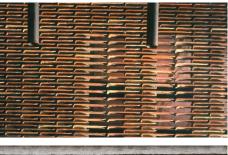

## **TERRACOTTA**

TILED SCREEN WALL WITH GAPS BETWEEN TERRACOTTA TILES FOR VENTILATION

TERRACOTTA TILES TO BE SALVAGED FROM SITE