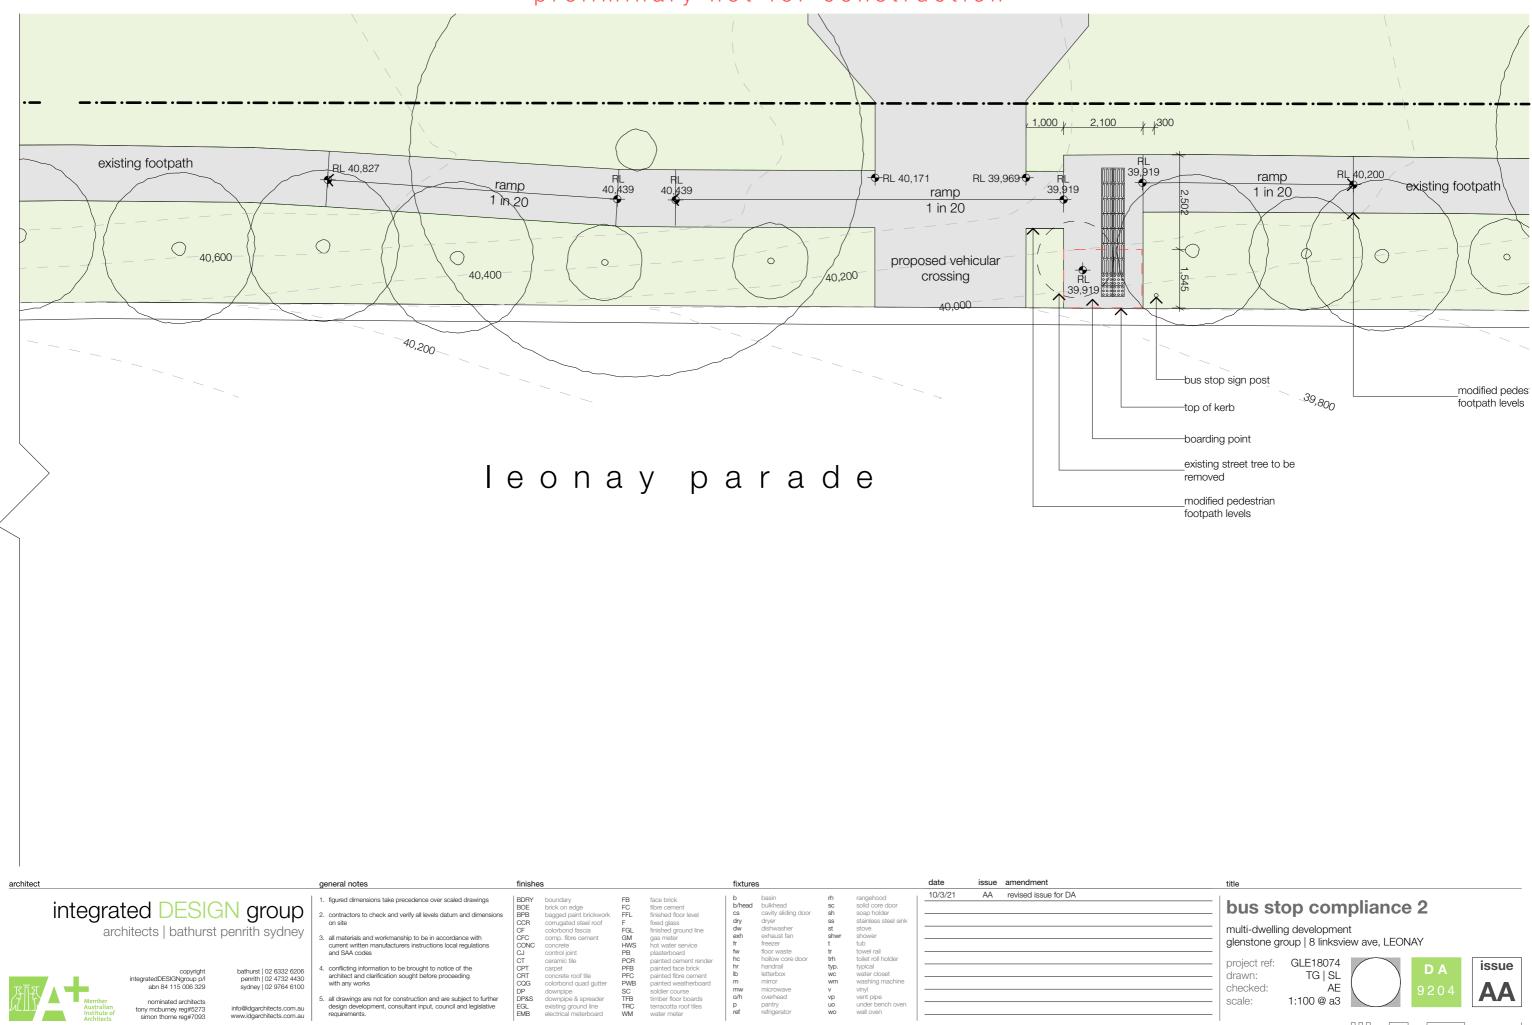

| bus st                                       | op com                                  | plia | nce  | 2                 |           |
|----------------------------------------------|-----------------------------------------|------|------|-------------------|-----------|
|                                              | ig developmer<br>oup   8 linksvie       |      | LEON | IAY               |           |
| project ref:<br>drawn:<br>checked:<br>scale: | GLE18074<br>TG   SL<br>AE<br>1:100 @ a3 |      |      | <b>DA</b><br>9204 | issu<br>A |