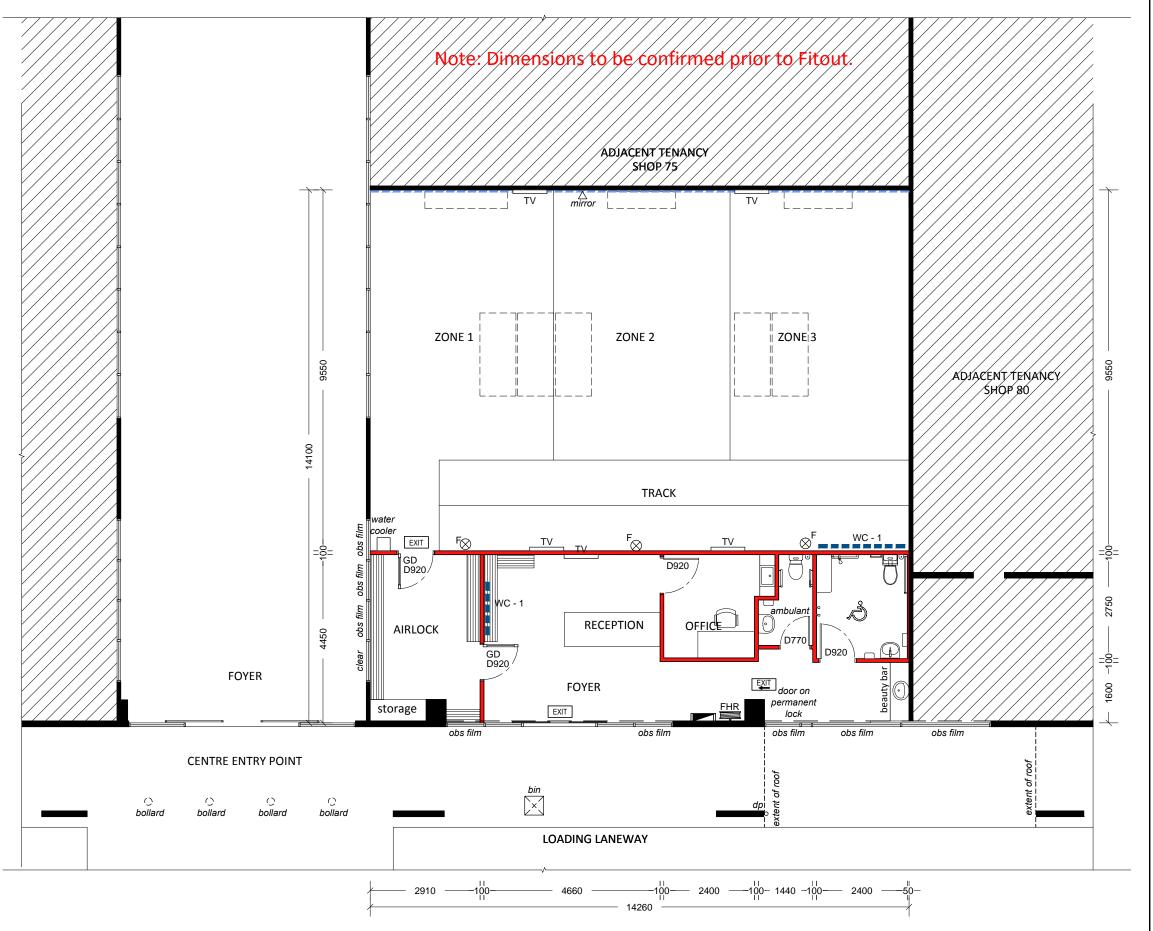

### Airlocker Penrith

Shop70, Penrith Homemaker Centre, Mulgoa Road, Penrith NSW

CLIEN

#### Airlocker Penrith

Shop70, Penrith Homemaker Centre, Mulgoa Road, Penrith NSW

Proposed Tenancy Plan

SCALE: 1:100 @ A3 SHEET SIZE: DWG NO:

A3 DA02 (n/a