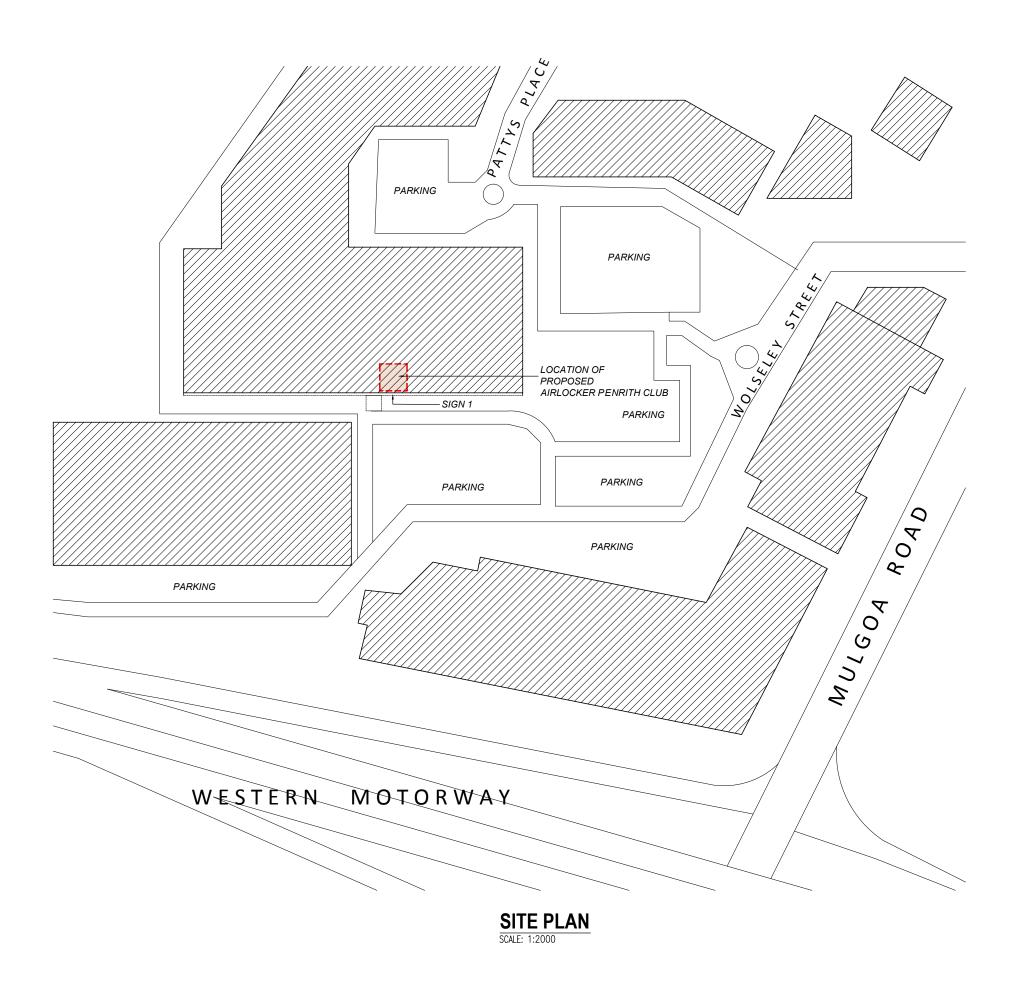

#### Airlocker Penrith

Shop70, Penrith Homemaker Centre, Mulgoa Road, Penrith NSW SHEET TITLE:

Site Plan

SCALE: 1:2000 @ A3 SHEET SIZE: DWG NO: