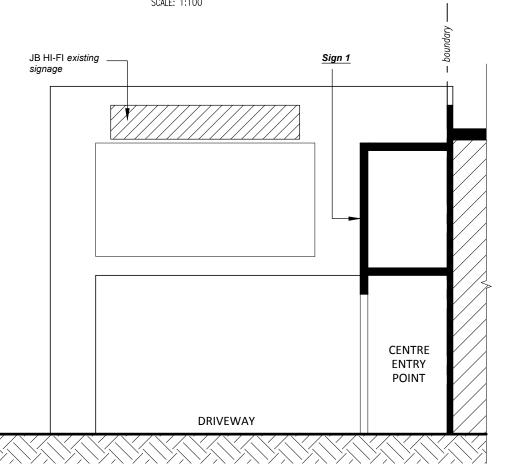

# External Elevations & Signage Details

N/A PRELIMINARY - FOR REVIEW ONLY

ISSUE DATE

DESCRIPTION

Suite C5, 8 Allen St, Waterloo NSW 2017 | A.B.N. 40 966 067 144 m: 0419 670 108 | ph: (02) 8399 2807 | e: office@archispectrum.com.au