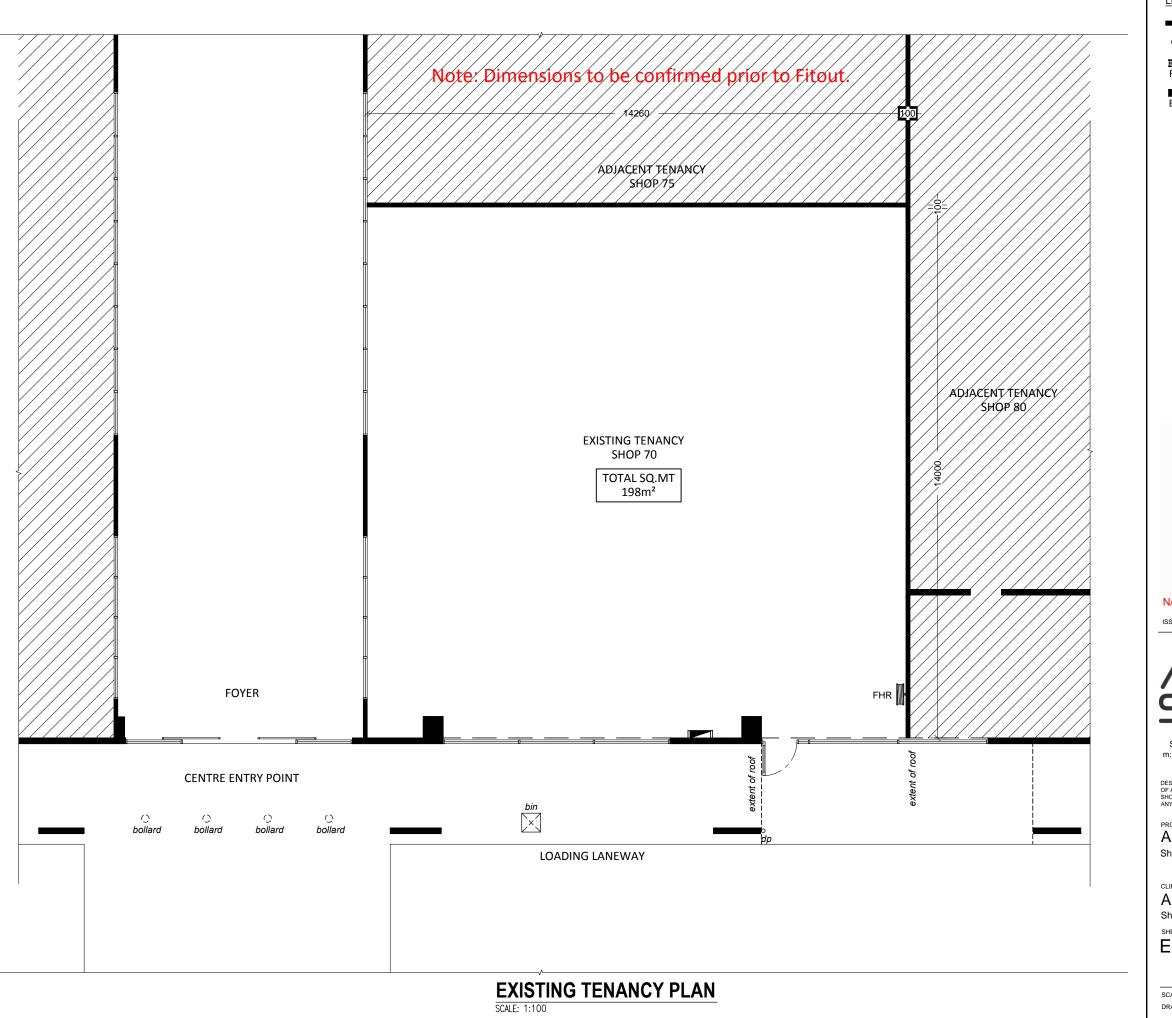

# Airlocker Penrith

Shop70, Penrith Homemaker Centre, Mulgoa Road, Penrith NSW

#### Airlocker Penrith

Shop70, Penrith Homemaker Centre, Mulgoa Road, Penrith NSW

# **Existing Tenancy Plan**

SCALE: 1:100 @ A3 SHEET SIZE: DWG NO:

PROPOSED TENANCY PLAN

CALE: 1:100

LEGEND:

existing wall

new 13mm plasterboard wall

GL glazed wall GD glazed door