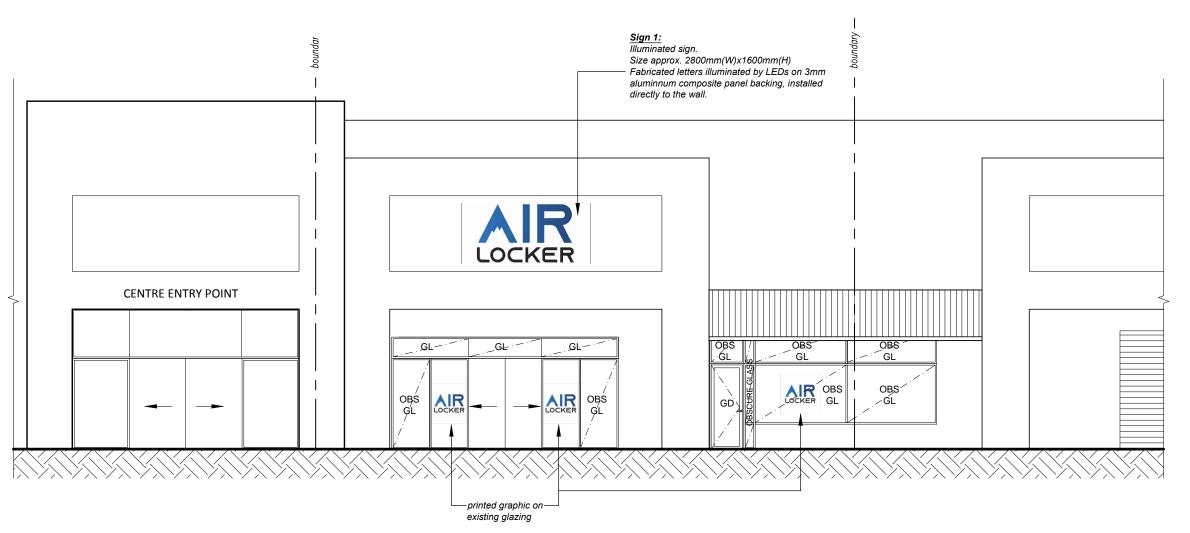

# **SOUTH ELEVATION**

**EAST ELEVATION** 

N/A PRELIMINARY - FOR REVIEW ONLY

ISSUE DATE

N/A

DESCRIPTION

Nominated Architect: Martin Bednarczyk | NSW ARB #8912 Suite C5, 8 Allen St, Waterloo NSW 2017 | A.B.N. 40 966 067 144 m: 0419 670 108 | ph: (02) 8399 2807 | e: office@archispectrum.com.au

# External Elevations & Signage Details

N/A PRELIMINARY - FOR REVIEW ONLY

ISSUE DATE

DESCRIPTION

Suite C5, 8 Allen St, Waterloo NSW 2017 | A.B.N. 40 966 067 144 m: 0419 670 108 | ph: (02) 8399 2807 | e: office@archispectrum.com.au