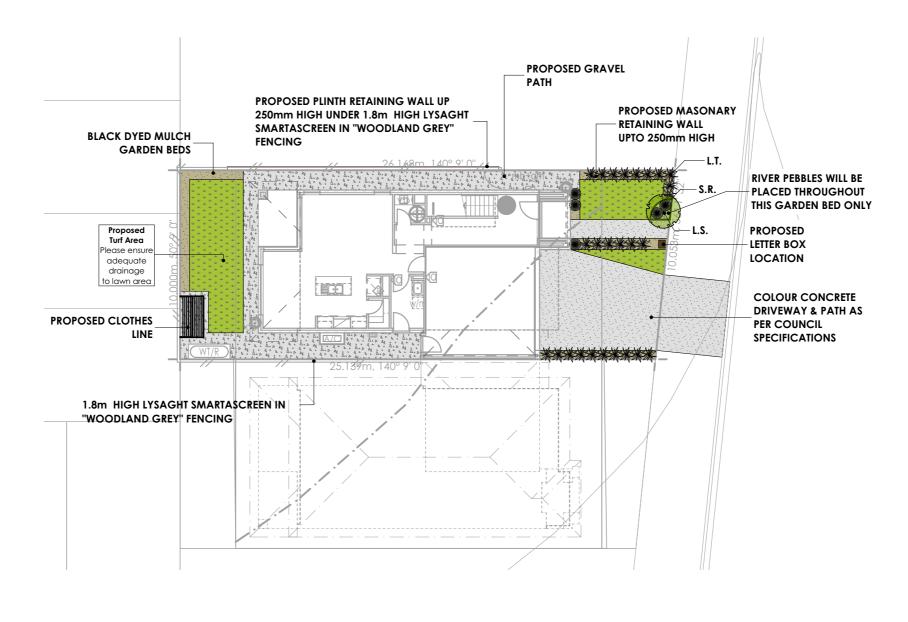

TURF

Driveway / Path: tete to driveway & front entry paths with levels to comply with Building Code of Australia and AS1428 'Design for Access and Mobility'. Shape of driveway & path may vary due to site conditions & developer guidelines.

alls visible from the street or 900mm high and over are to be of masonry construction. Sleeper retaining walls may be required within the proposed garden beds due to site conditions. Please refer to specifications for size & type

Crossover
Vehicle crossover to be plain concrete to council specifications, 4.6 - 5m wide for double garage and 2.5 - 3m wide for single garage.

<u>Garden Beds:</u> Garden beds are defined with treated pine edging.

<u>Turf:</u> Drought tolerant turf to be provided

Edging:
All garden beds, turf and gravel areas to be separated by treated pine edging unless against house slab, driveways or paths.

Nature Strip:
Nature strip application & any existing trees should be re-installed as per original condition once construction is complete. i.e. trees staked, existing turf top dressed & seeded.

These plans are a guide only. Slight varation can occur to individual site requirements and conditions.