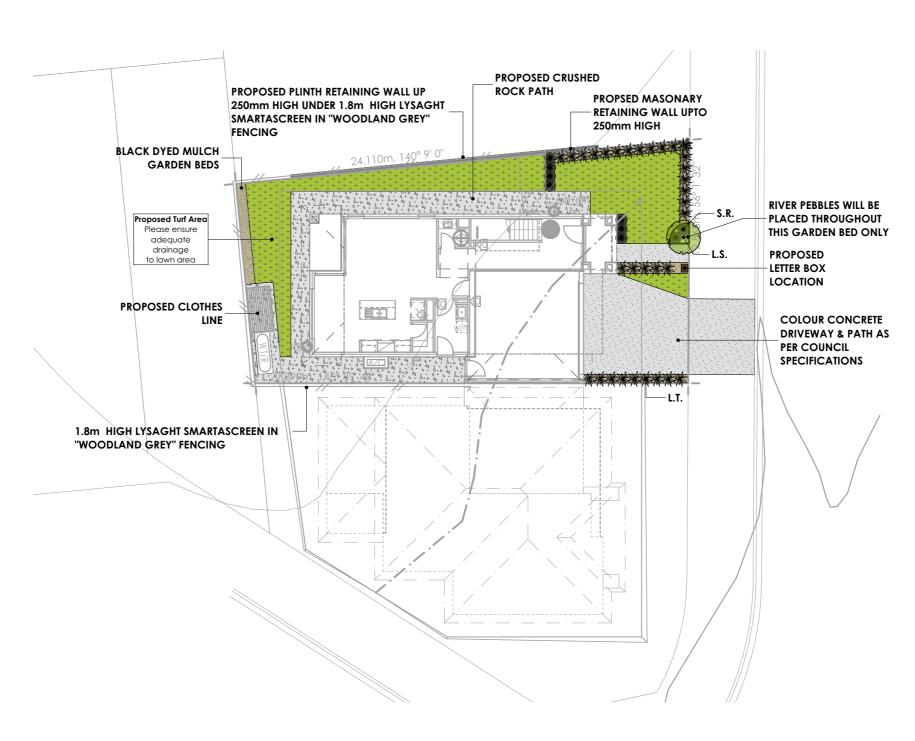

O/A LANDSCAPING LAYOUT 11A

1:200, 1:1, 1:1. DATE DRN 12/04/2019 RAWN BY GM JOB NUMBER 201503 SE/FCD NO 6293-POR ST SAVED 24/05/2019

RH

Summit 24

**EDGEWATER HOMES** LOT 3337 PROPOSED ROAD 028 **JORDAN SPRINGS** 

\* WRITTEN DIMENSIONS TAKE PRECEDENCE OVER SCALE.

\* ALL BUILKHEADS & OPENING DIMENSIONS ARE FRAME SIZE.

\* ALL BRICK DIMENSIONS ARE NOMINAL.

Portsea

ALL DOOR LEARS TO BE 2340 MM HIGH, UNLESS NOMINATED OTHERWISE.

\*ALL DOOR LEARS TO BE 2340 MM HIGH, UNLESS NOMINATED OTHERWISE.

\*ALL STAIR TREADS TO HAVE A MINIMUM SUP-RESISTANCE SURFACE IN ACCORDANCE WITH TABLE 3,9.1.3 OF THE NCC 2016.

Driveway / Path:

ete to driveway & front entry paths with levels to comply with Building Code of Australia and AS1428 'Design for Access and Mobility'. Shape of driveway & path may vary due to site conditions & developer guidelines.

als visible from the street or 900mm high and over are to be of masonry construction. Sleeper retaining walls may be required within the proposed garden beds due to site conditions. Please refer to specifications for size & type.

<u>Crossover</u>
Vehicle crossover to be plain concrete to council specifications. 4.6 - 5m wide for double garage and 2.5 - 3m wide for single garage.

<u>Garden Beds:</u> Garden beds are defined with treated pine edging.

<u>Turf:</u> Drought tolerant turf to be provided

Edging:
All garden beds, turf and gravel areas to be separated by treated pine edging unless against house slab, driveways or paths.

Nature Strip:
Nature strip application & any existing trees should be re-installed as per original condition once construction is complete. i.e. trees staked, existing turf top dressed & seeded.

These plans are a guide only. Slight varation can occur to individual site requirements and conditions.