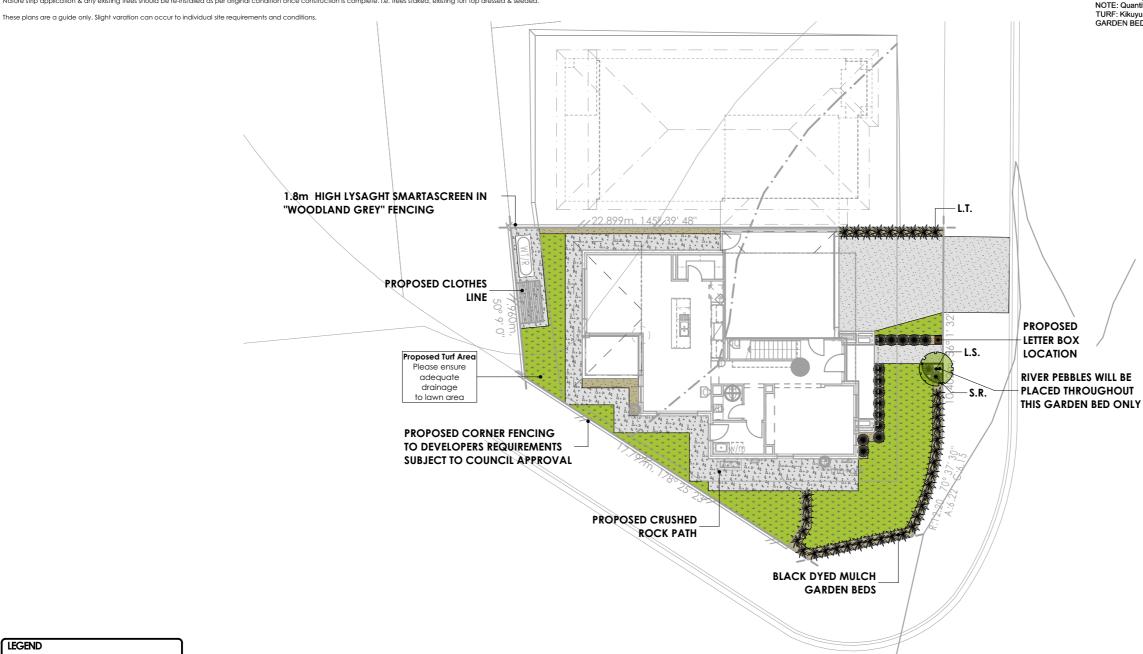

Nature Strip:

Nature strip application & any existing trees should be re-installed as per original condition once construction is complete. i.e. trees staked, existing turf top dressed & seeded.

These plans are a guide only. Slight varation can occur to individual site requirements and conditions.

\* Denotes height and width at maturity
NOTE: Quantities will be facade and setback dependant TURF: Kikuyu GARDEN BEDS: Black dyed mulch

| 1 | O HENLEY ARCH P/L                                                   |
|---|---------------------------------------------------------------------|
|   | o HENCHIAL                                                          |
| ı | ALL RIGHTS RESERVED. THIS SET OF DRAWINGS IS COPYRIGHT. APART FROM  |
| ı | ANY FAIR DEALING AS PERMITTED UNDER THE COPYRIGHT ACT NO PART       |
| ı | MAY BE USED, REPRODUCED OR COPIED BY ANY MEANS OR IN ANY FORM       |
| ı | WITHOUT PRIOR PERMISSION OF HENLEY ARCH P/L.                        |
| ı | THERE IS NO COPYRIGHT LICENCE, EXPRESS OR IMPLIED, GRANTED WITH     |
|   | RESPECT TO THESE DRAWINGS. ONLY HENLEY ARCH P/L OR ITS SUBSIDIARIES |
| ı | MAY BUILD A HOUSE WHICH REPRODUCES THESE DRAWINGS.                  |