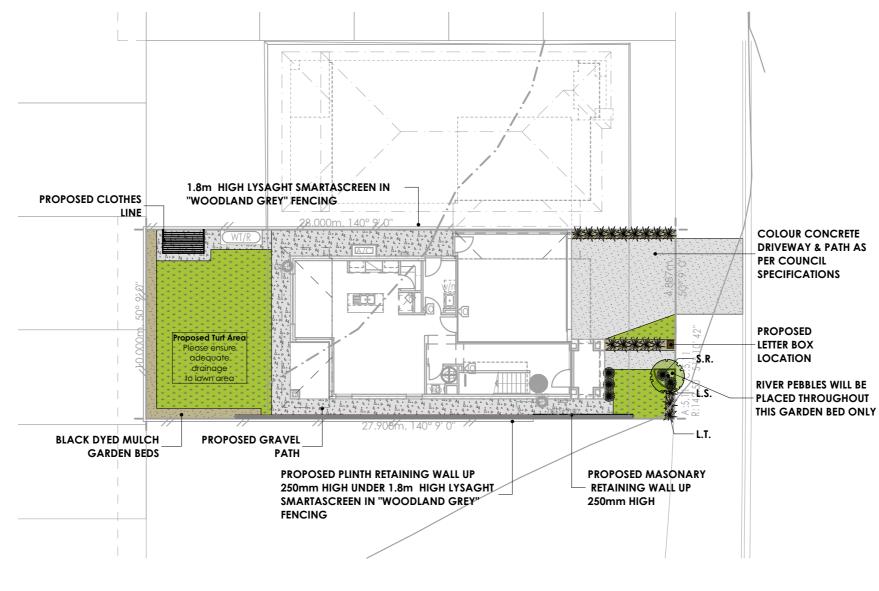

TURF

Driveway / Path: tete to driveway & front entry paths with levels to comply with Building Code of Australia and AS1428 'Design for Access and Mobility'. Shape of driveway & path may vary due to site conditions & developer guidelines.

alls visible from the street or 900mm high and over are to be of masonry construction. Sleeper retaining walls may be required within the proposed garden beds due to site conditions. Please refer to specifications for size & type

Crossover
Vehicle crossover to be plain concrete to council specifications, 4.6 - 5m wide for double garage and 2.5 - 3m wide for single garage.

<u>Garden Beds:</u> Garden beds are defined with treated pine edging.

<u>Turf:</u> Drought tolerant turf to be provided

Edging:
All garden beds, turf and gravel areas to be separated by treated pine edging unless against house slab, driveways or paths.

Nature Strip:
Nature strip application & any existing trees should be re-installed as per original condition once construction is complete. i.e. trees staked, existing turf top dressed & seeded.

These plans are a guide only. Slight varation can occur to individual site requirements and conditions.