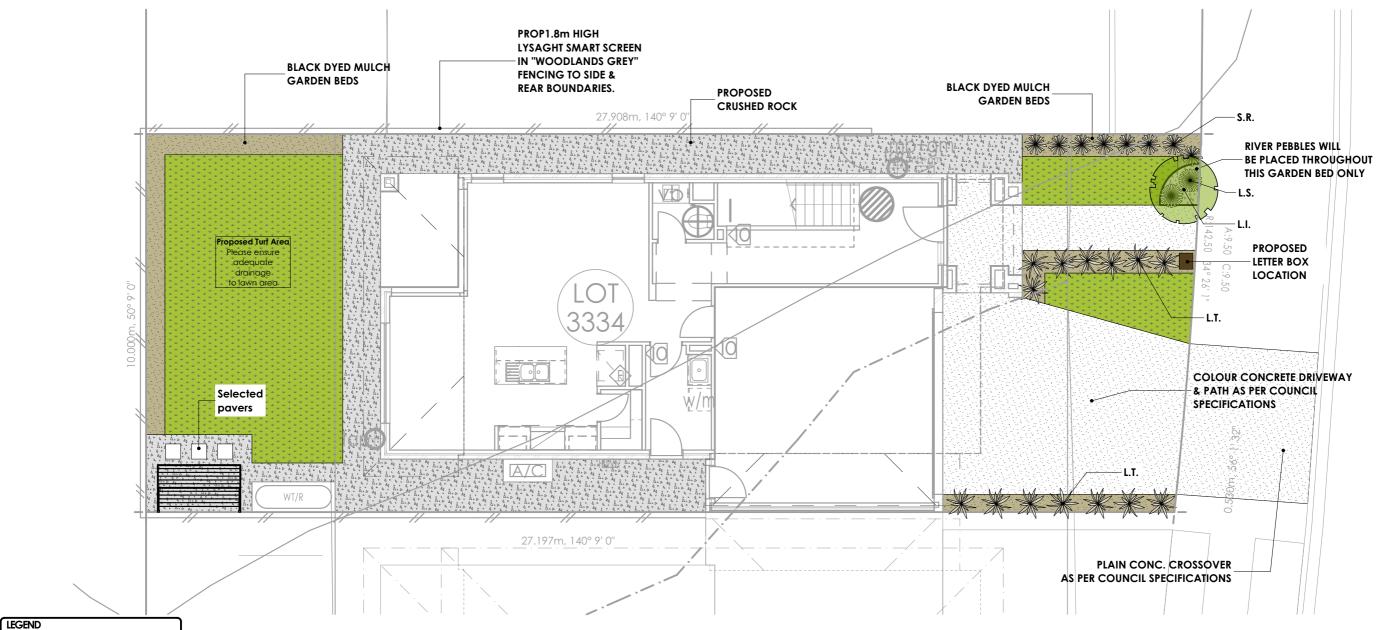

\* ALL STAIR TREADS TO HAVE A MINIMUM SUP-RESISTANCE SURFACE IN ACCORDANCE WITH TABLE
3,9,1,3 OF THE NCC 2016.

Campbell

Driveway / Path:

ned concrete to driveway & front entry paths with levels to comply with Building Code of Australia and AS1428 'Design for Access and Mobility'. Shape of driveway & path may vary due to site conditions & developer guidelines.

als visible from the street or 900mm high and over are to be of masonry construction. Sleeper retaining walls may be required within the proposed garden beds due to site conditions. Please refer to specifications for size & type.

<u>Crossover</u>
Vehicle crossover to be plain concrete to council specifications. 4.6 - 5m wide for double garage and 2.5 - 3m wide for single garage.

<u>Garden Beds:</u> Garden beds are defined with treated pine edging.

<u>Turf:</u> Drought tolerant turf to be provided

# Edging: All garden beds, turf and gravel areas to be separated by treated pine edging unless against house slab, driveways or paths.

Nature Strip:
Nature strip application & any existing trees should be re-installed as per original condition once construction is complete. i.e. trees staked, existing turf top dressed & seeded.

 $\label{thm:condition} \textit{These plans are a guide only. Slight varation can occur to individual site requirements and conditions. } \\$ 