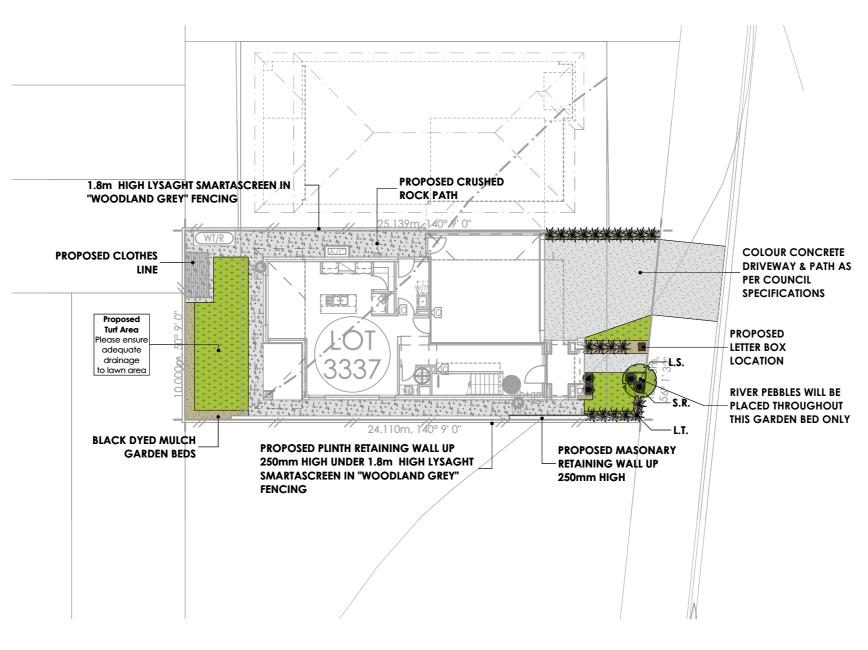

O/A LANDSCAPING LAYOUT 11A

1:200, 1:1, 1:1. DATE DRN 12/04/2019 RAWN BY GM JOB NUMBER 201503 SE/FCD NO 6293-POR ST SAVED 24/05/2019

RH

Summit 24

**EDGEWATER HOMES** LOT 3337 PROPOSED ROAD 028 **JORDAN SPRINGS** 

\* WRITTEN DIMENSIONS TAKE PRECEDENCE OVER SCALE.

\* ALL BUILKHEADS & OPENING DIMENSIONS ARE FRAME SIZE.

\* ALL BRICK DIMENSIONS ARE NOMINAL.

Portsea

ALL DOOR LEARS TO BE 2340 MM HIGH, UNLESS NOMINATED OTHERWISE.

\*ALL DOOR LEARS TO BE 2340 MM HIGH, UNLESS NOMINATED OTHERWISE.

\*ALL STAIR TREADS TO HAVE A MINIMUM SUP-RESISTANCE SURFACE IN ACCORDANCE WITH TABLE 3,9.1.3 OF THE NCC 2016.

Driveway / Path:

ete to driveway & front entry paths with levels to comply with Building Code of Australia and AS1428 'Design for Access and Mobility'. Shape of driveway & path may vary due to site conditions & developer guidelines.

als visible from the street or 900mm high and over are to be of masonry construction. Sleeper retaining walls may be required within the proposed garden beds due to site conditions. Please refer to specifications for size & type.

<u>Crossover</u>
Vehicle crossover to be plain concrete to council specifications. 4.6 - 5m wide for double garage and 2.5 - 3m wide for single garage.

<u>Garden Beds:</u> Garden beds are defined with treated pine edging.

<u>Turf:</u> Drought tolerant turf to be provided

Edging:
All garden beds, turf and gravel areas to be separated by treated pine edging unless against house slab, driveways or paths.

Nature Strip:
Nature strip application & any existing trees should be re-installed as per original condition once construction is complete. i.e. trees staked, existing turf top dressed & seeded.

These plans are a guide only. Slight varation can occur to individual site requirements and conditions.