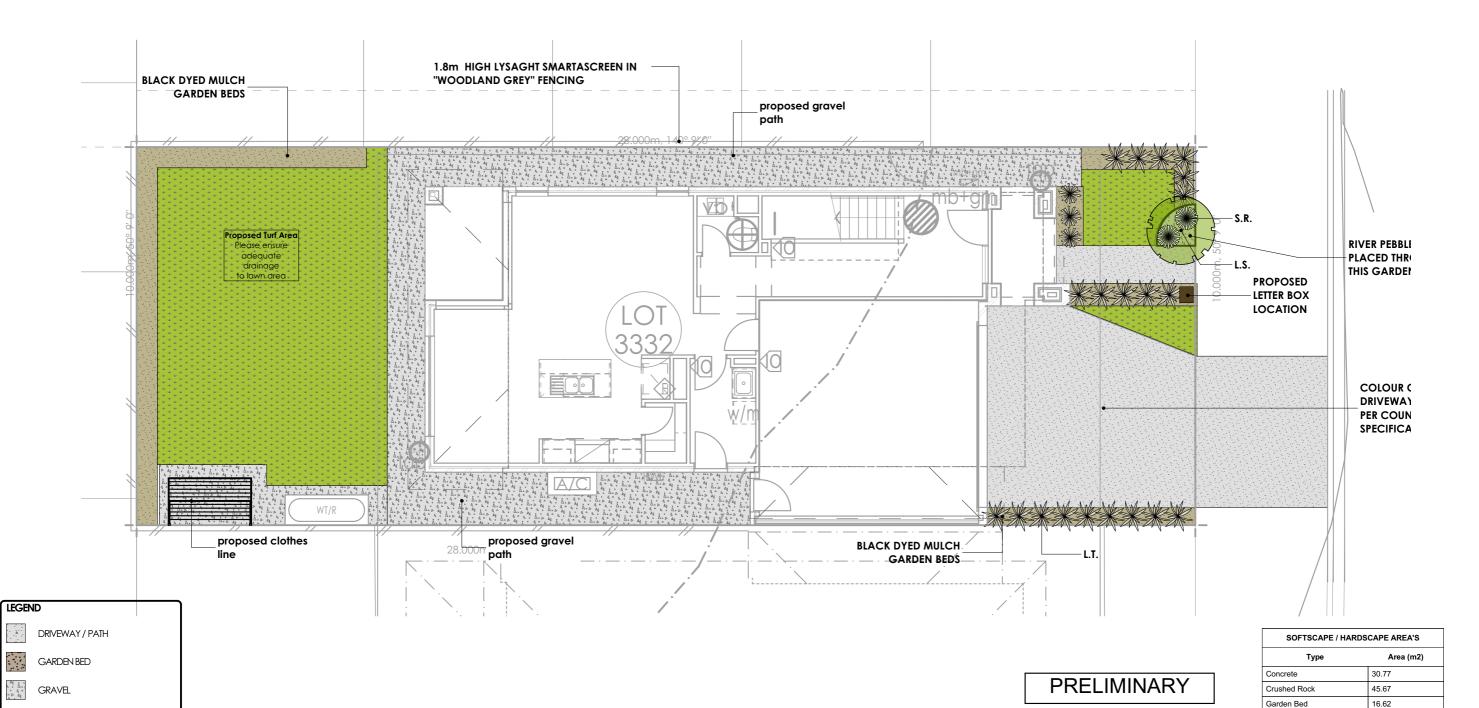

Driveway / Path: Coloured concrete to driveway & front entry paths with levels to comply with Building Code of Australia and AS1428 'Design for Access and Mobility'. Shape of driveway & path may vary due to site conditions & developer guidelines.

Crossover
Vehicle crossover to be plain concrete to council specifications, 4.6 - 5m wide for double garage and 2.5 - 3m wide for single garage.

<u>Garden Beds:</u> Garden beds are defined with treated pine edging.

Turf:
Drought tolerant turf to be provided

Edging:
All garden beds, turf and gravel areas to be separated by treated pine edging unless against house slab, driveways or paths.

alls visible from the street or 900mm high and over are to be of masonry construction. Sleeper retaining walls may be required within the proposed garden beds due to site conditions. Please refer to specifications for size & type.

Nature Strip:

Nature strip application & any existing trees should be re-installed as per original condition once construction is complete. i.e. trees staked, existing turf top dressed & seeded.

These plans are a guide only. Slight varation can occur to individual site requirements and conditions.

# PLANTING SCHEDULE

| CODE   | BOTANICAL NAME                 | COMMON NAME         | HEIGHT* | WIDTH* | POT SIZE |
|--------|--------------------------------|---------------------|---------|--------|----------|
| DECIDU | JOUS TREES                     |                     |         |        |          |
| L.i.   | Lagerstroemia indica           | Crepe Myrtle        | 3-4m    | 3m     | 300mm    |
| SHRUB  | S                              |                     |         |        | *        |
| S.r.   | Strelitzia reginae             | Bird of Paradise    | 1.5m    | 1m     | 200mm    |
| W.     | Westringia 'Wynyabbie Gem'     | Native Rosemary     | 1.5m    | 1.5-2m | 200mm    |
| GROUN  | IDCOVERS AND TUFTING PL        | ANTS                |         |        |          |
| L.m.   | Liriope muscari                | 'Evergreen Giant'   | 0.6m    | 0.6m   | 140mm    |
| L.S.   | Lomandra longifolia 'Seascape' | Mat-Rush 'Seascape' | 0.6m    | 0.7m   | 200mm    |
| L.T.   | Lomandra longifolia 'Tanika'   | Mat-Rush 'Tanika'   | 0.7m    | 0.8m   | 140mm    |

\* Denotes height and width at maturity
NOTE: Quantities will be facade and setback dependant TURF: Kikuyu GARDEN BEDS: Black dyed mulch

| 1 | O HENLEY ARCH P/L                                                   |
|---|---------------------------------------------------------------------|
|   | o HENCHIAL                                                          |
| ı | ALL RIGHTS RESERVED. THIS SET OF DRAWINGS IS COPYRIGHT. APART FROM  |
| ı | ANY FAIR DEALING AS PERMITTED UNDER THE COPYRIGHT ACT NO PART       |
| ı | MAY BE USED, REPRODUCED OR COPIED BY ANY MEANS OR IN ANY FORM       |
| ı | WITHOUT PRIOR PERMISSION OF HENLEY ARCH P/L.                        |
| ı | THERE IS NO COPYRIGHT LICENCE, EXPRESS OR IMPLIED, GRANTED WITH     |
|   | RESPECT TO THESE DRAWINGS. ONLY HENLEY ARCH P/L OR ITS SUBSIDIARIES |
| ı | MAY BUILD A HOUSE WHICH REPRODUCES THESE DRAWINGS.                  |