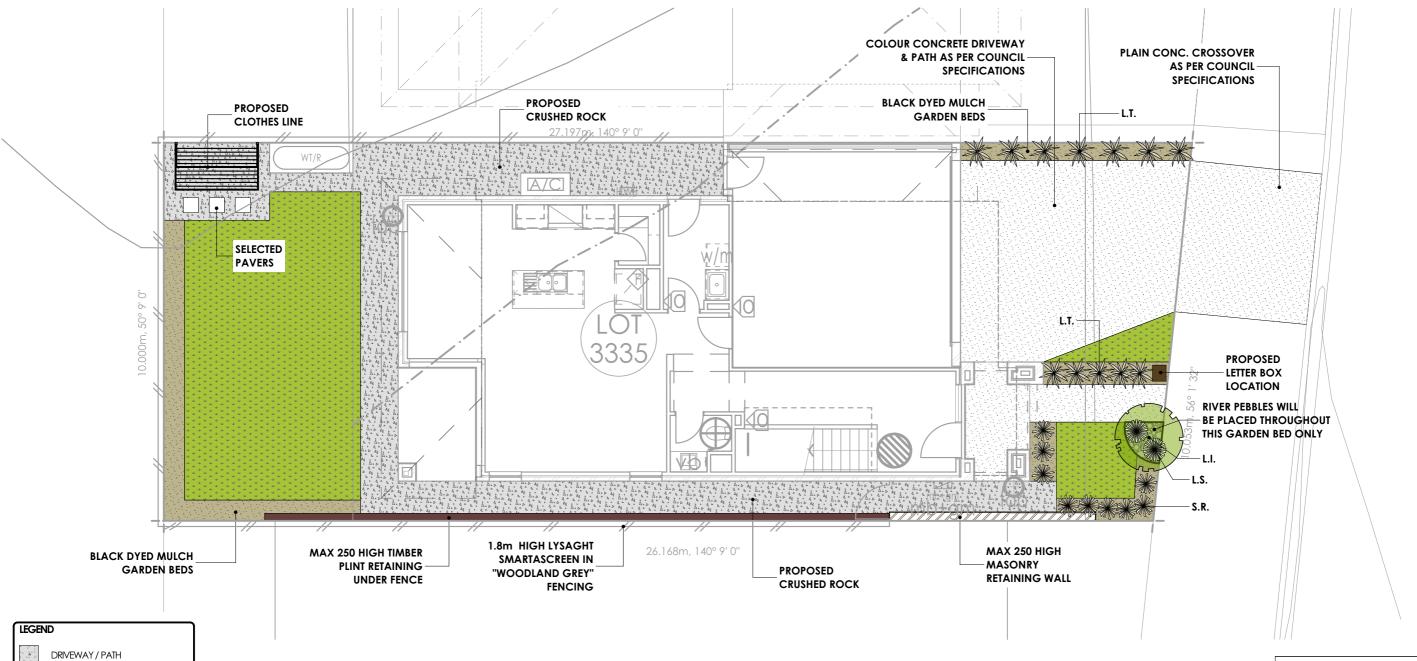

RHDATE DRN 18.04.19 RAWN BY M.P. JOB NUMBER 201501 SE/FCD NO 6293-LNS ST SAVED 17/04/2019

**EDGEWATER HOMES** LOT 3335 ROAD 028 JORDAN SPRINGS

Summit 24

\* WRITTEN DIMENSIONS TAKE PRECEDENCE OVER SCALE.

\* ALL BUILKHEADS & OPENING DIMENSIONS ARE FRAME SIZE.

\* ALL BRICK DIMENSIONS ARE NOMINAL.

Lancaster

ALL DOOR LEARS TO BE 2340 MM HIGH, UNLESS NOMINATED OTHERWISE.

\*ALL DOOR LEARS TO BE 2340 MM HIGH, UNLESS NOMINATED OTHERWISE.

\*ALL STAIR TREADS TO HAVE A MINIMUM SUP-RESISTANCE SURFACE IN ACCORDANCE WITH TABLE 3,9.1.3 OF THE NCC 2016.

PO BOX 1302 NARELLAN, NSW 2567 PH: (02) 8602-6100

TURF

Driveway / Path:

Le tele to driveway & front entry paths with levels to comply with Building Code of Australia and AS1428 'Design for Access and Mobility'. Shape of driveway & path may vary due to site conditions & developer guidelines.

Crossover
Vehicle crossover to be plain concrete to council specifications, 4.6 - 5m wide for double garage and 2.5 - 3m wide for single garage.

<u>Garden Beds:</u> Garden beds are defined with treated pine edging.

<u>Turf:</u> Drought tolerant turf to be provided

Edging:
All garden beds, turf and gravel areas to be separated by treated pine edging unless against house slab, driveways or paths.

als visible from the street or 900mm high and over are to be of masonry construction. Sleeper retaining walls may be required within the proposed garden beds due to site conditions. Please refer to specifications for size & type.

Nature Strip:

Nature strip application & any existing trees should be re-installed as per original condition once construction is complete. i.e. trees staked, existing turf top dressed & seeded.

These plans are a guide only. Slight varation can occur to individual site requirements and conditions.