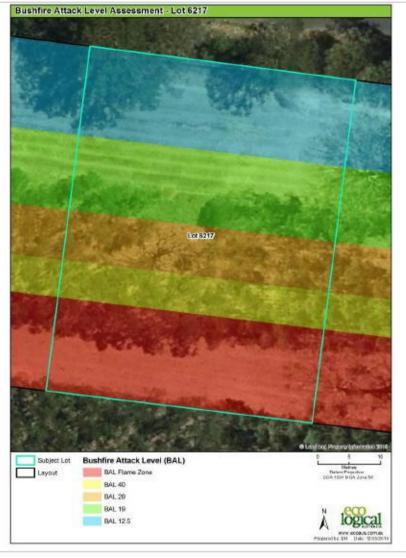

Based on the information in the figure, a proposed development is rated as having a Bushfire Attack Level of **BAL-FZ** (Flame Zone).

Furthermore, NSW does not recognise BAL-FZ as a deemed-to-satisfy standard for construction in the flame zone. NSW has a variation to BAL-FZ that must be applied by engaging a recognised and suitably qualified bushfire consultant to prepare an assessment for a development.