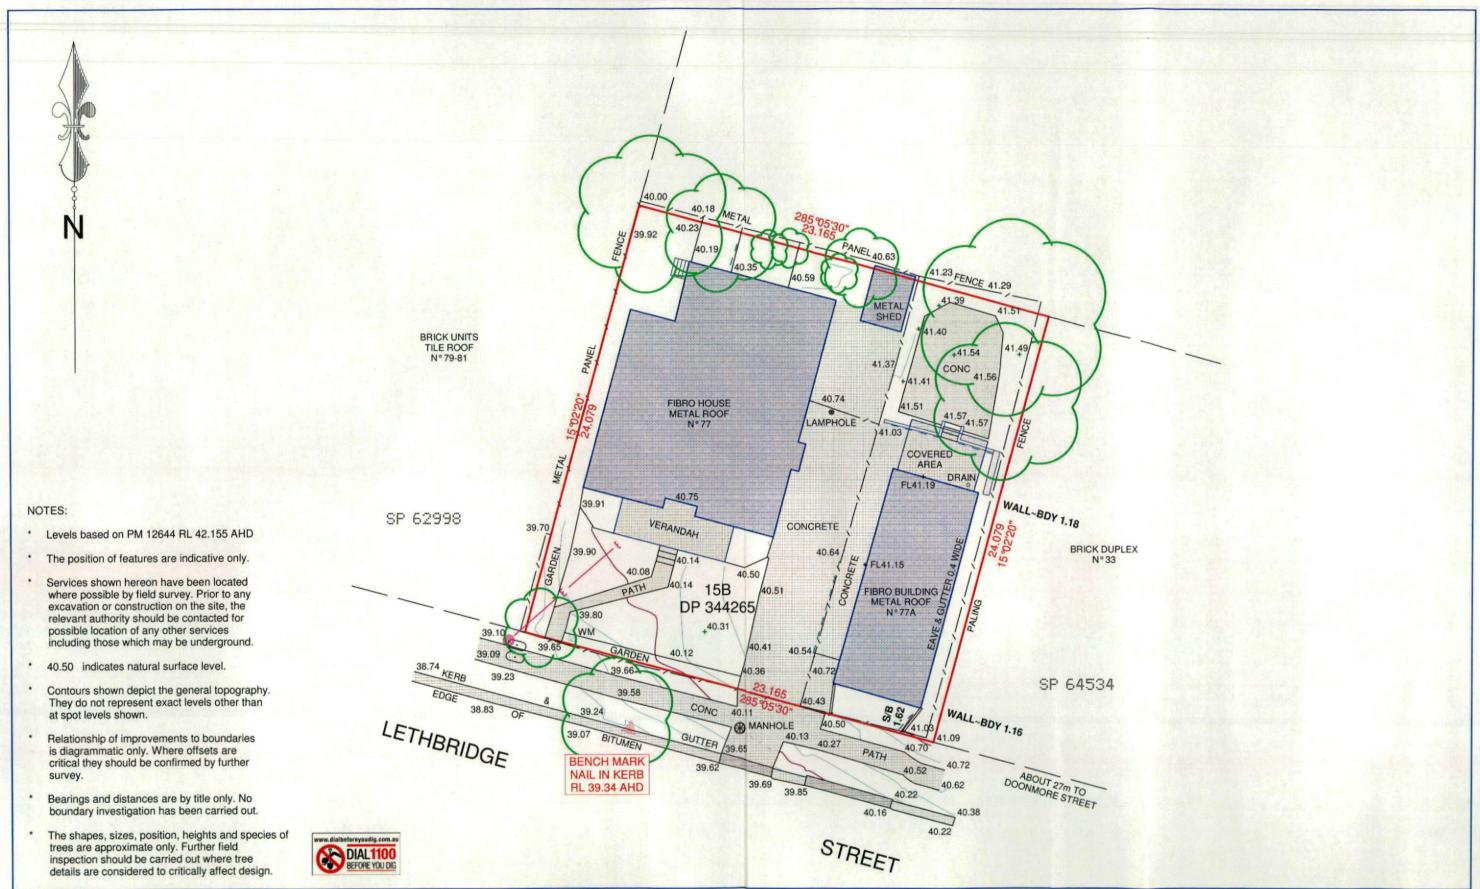

## PLAN SHOWING DETAIL, LEVELS & CONTOURS OVER LOT 15B IN DP 344265 KNOWN AS N° 77 LETHBRIDGE STREET, PENRITH

Client: MARIE GALLAGHER PO BOX 1921 PENRITH