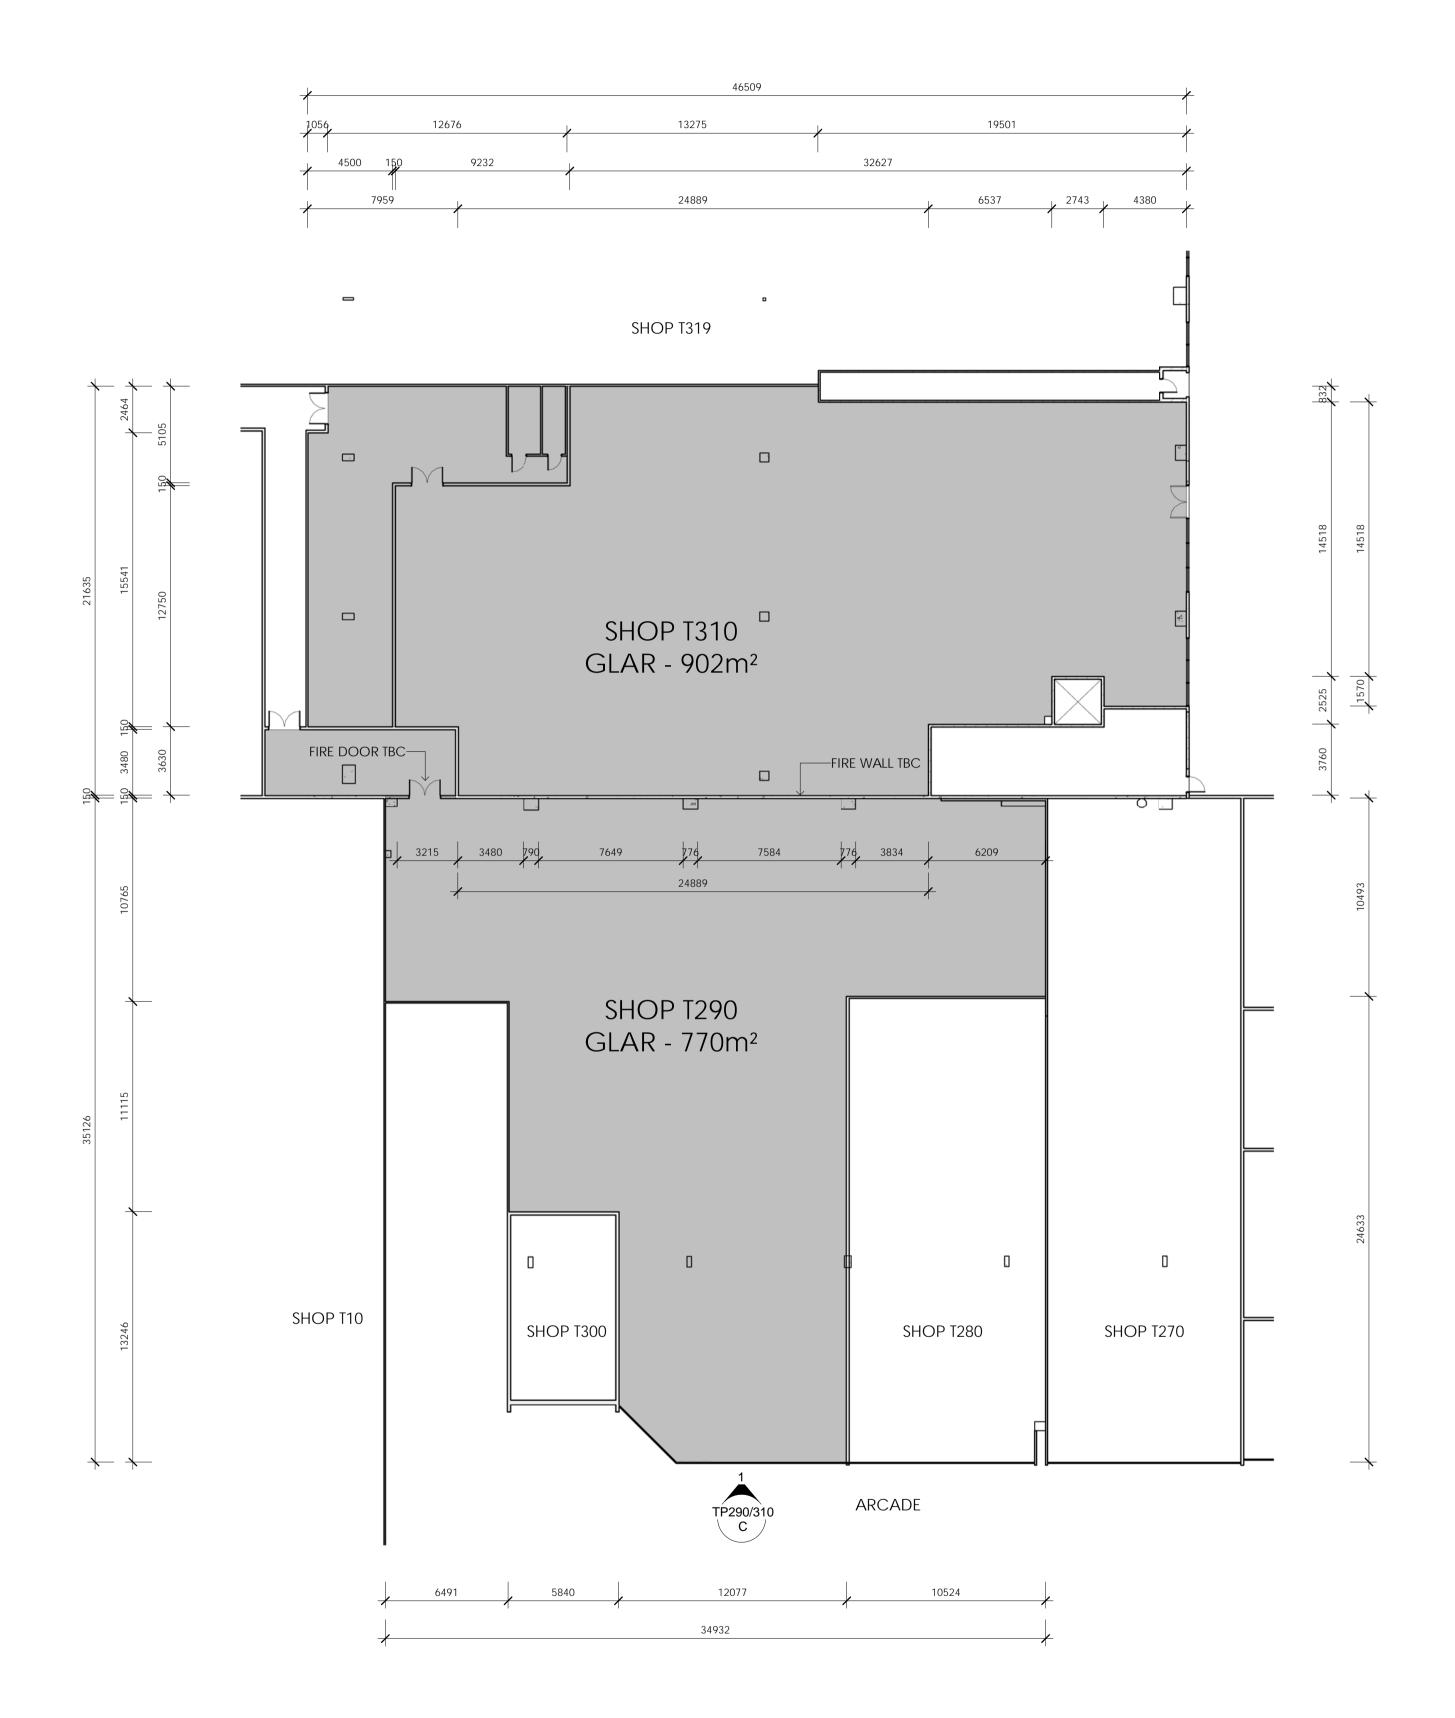

1 Ground Floor Plan\_Existing \_TP290/310

TP260A+B Scale: 1:200

ALLOW FOR EMERGENCY LIGHTS AND EXIT SIGNS AS PER BCA

NOTES

LESSOR OF ANY DISCREPANCIES.

AUSTRALIA (BCA).

TO LESSOR'S APPROVAL.

COMMENT.