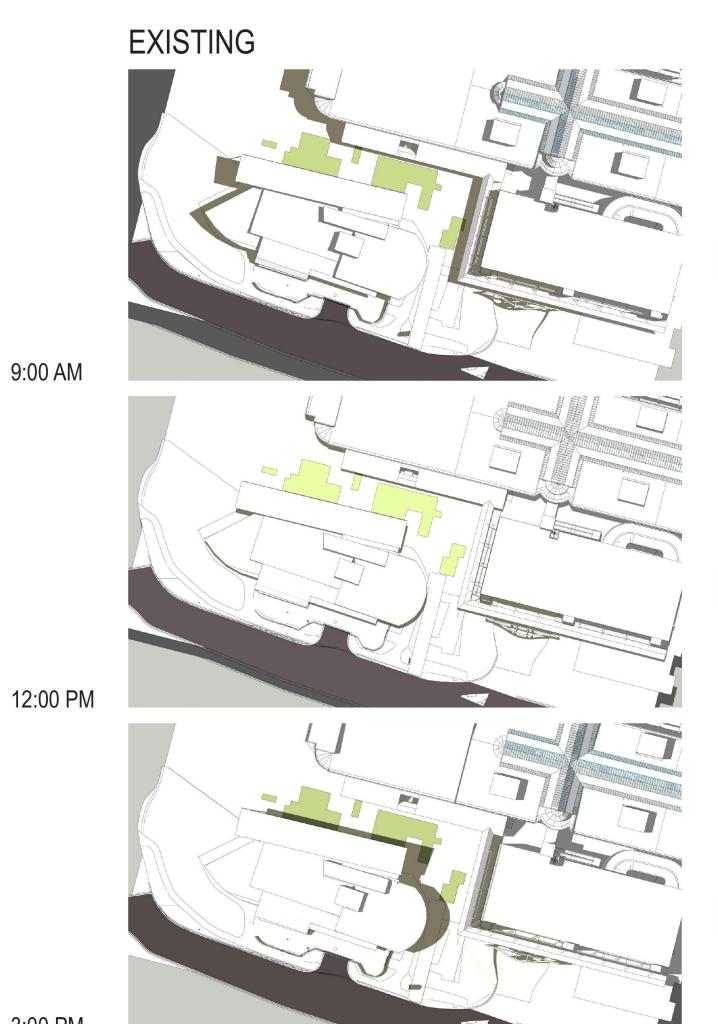

# WINTER SOLSTICE 22 JUNE

EXISTING

12:00 PM

9:00 AM

3:00 PM

- EXISTING SHADOW LINE