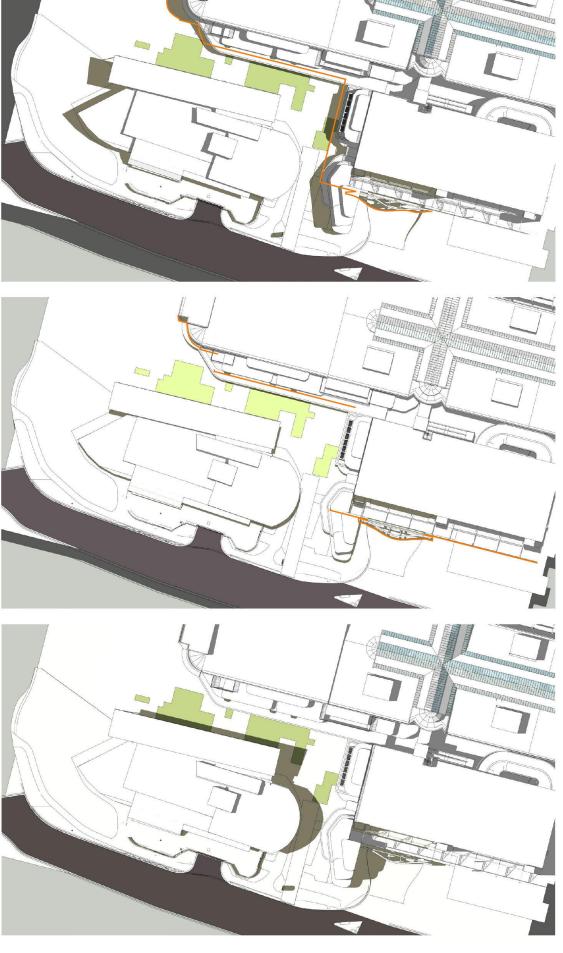

| 21/05/18     |
|                |                                                    |        | APPROVED BY:    |                | DATE:                    |              |
| 1: 250         | TOUE NODTH                                         | M.G.A. |                 | MC             |                          | 21/05/18     |
|                | TRUE NORTH                                         | W.G.A. | PLAN REF:       |                | SHEET:                   |              |
|                |                                                    |        | 180             | 444-UT-A[4]    | 2                        | OF 2 SHEETS  |

# WINTER SOLSTICE 22 JUNE











EXISTING

12:00 PM

9:00 AM



3:00 PM

- EXISTING SHADOW LINE



# SUMMER SOLSTICE 22 DECEMBER



PROPOSED









3:00 PM

## WESTFIELD PENRITH

MONDO PRECINCT

NOTES: • This document describes a Design Intent only

Refer to all project documentation before commencing work.

Refer any discrepancies to the Project Design Manager.

 Copyright is retained by Scentre Design and Construction. • Written authority is required for any reproduction.

The GPT Group

SCENTRE GROUP

Scentre Design and Construction Pty Limited 85 Castlereagh Street. Sydney NSW 2000 Phone (02) 9358 7000 Fax (02) 9028 8500 GPO Box 4004 Sydney NSW 2001 ACN 000 267 265

> SUN SHADOW ANALYSIS

wner and Operator of Westfield in Au

Written dimensions take precedence over scaling and are to be checked on site.

DEVELOPMENT APPLICATION

Scale @ Sheet Size 100% @ A1 Plot Date

2019-02-28

PENRITH/D6912 SP PENRITH MONDO PROJECT/01 CONCE