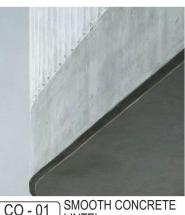

Project Number Drawing No. D6912

Revision

03.01 A

CTIVE\190218 DA\03. D6912 MNDO - DA - SHADOW.indd

SECTIONAL ELEVATION A-A 1:200

SECTIONAL ELEVATION B-B 1:200

SECTIONAL ELEVATION C-C 1:200

 CO - 01
 SMOOTH CONCRETE

 LINTEL
 CO - 02

 SMOOTH CONCRETE
 MD - 01

 ARCHITECTURAL

 TRELLIS - METAL

GL - 01 SHOPFRONT GLAZING CLEAR

GW - 01 CLIMBING PLANTS

MS - 02 MASONRY WALL DARK GREY

MD - 02 METAL DETAILING