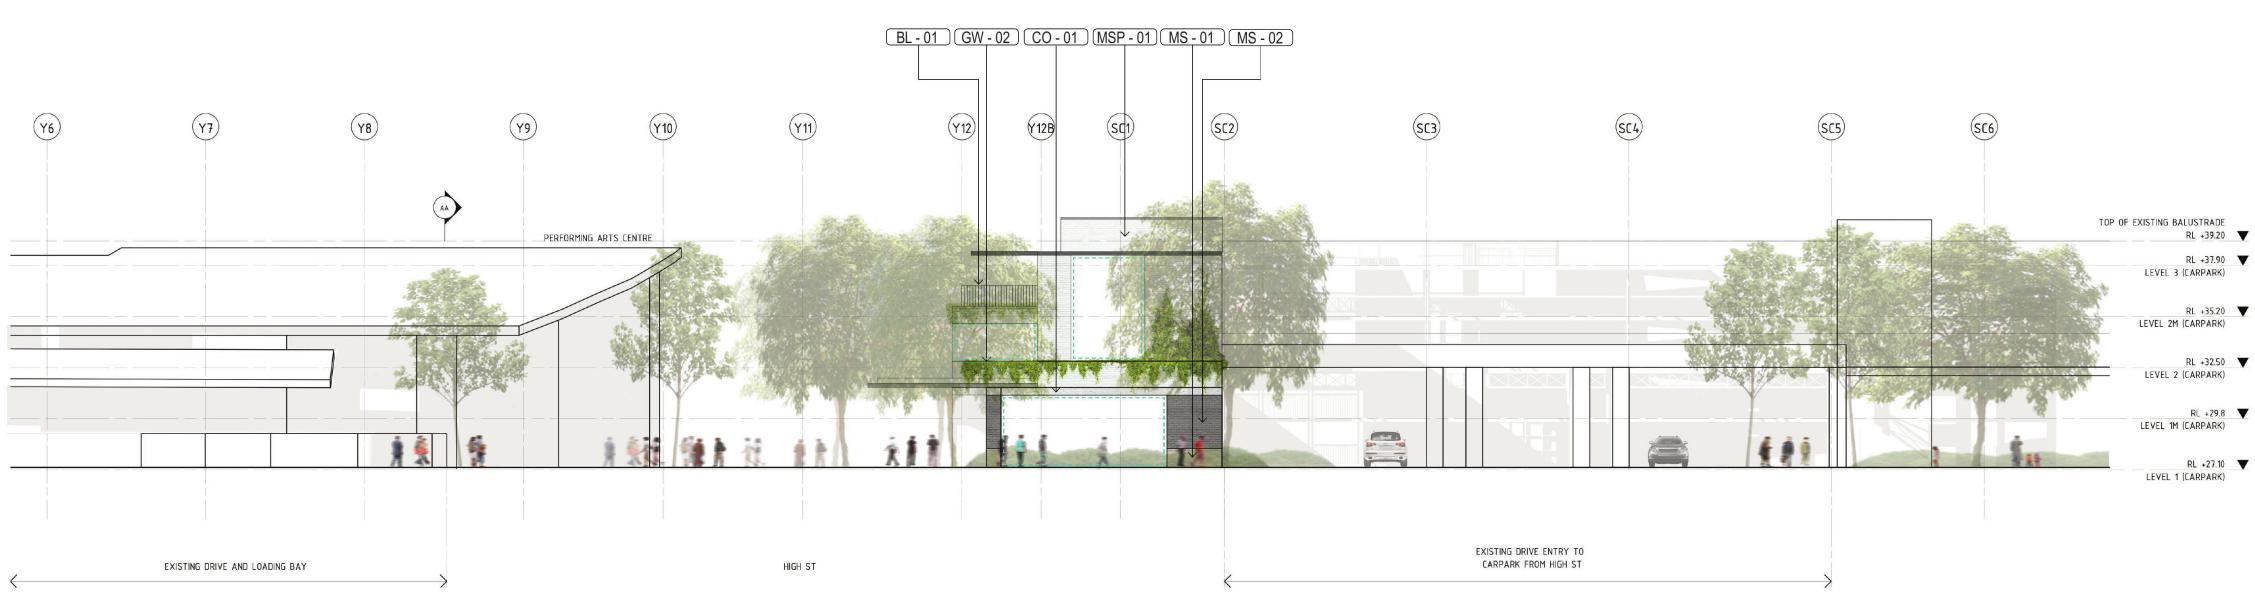

Project Number Drawing No. D6912

Revision

03.01 A

CTIVE\190218 DA\03. D6912 MNDO - DA - SHADOW.indd

SECTIONAL ELEVATION A-A 1:200

SECTIONAL ELEVATION B-B 1:200

SECTIONAL ELEVATION C-C 1:200

 CO - 01
 SMOOTH CONCRETE

 LINTEL
 CO - 02

 SMOOTH CONCRETE
 MD - 01

 ARCHITECTURAL

 TRELLIS - METAL

GL - 01 SHOPFRONT GLAZING CLEAR

GW - 01 CLIMBING PLANTS

MS - 02 MASONRY WALL DARK GREY

MD - 02 METAL DETAILING

GW - 02 DRAPING PLANTS