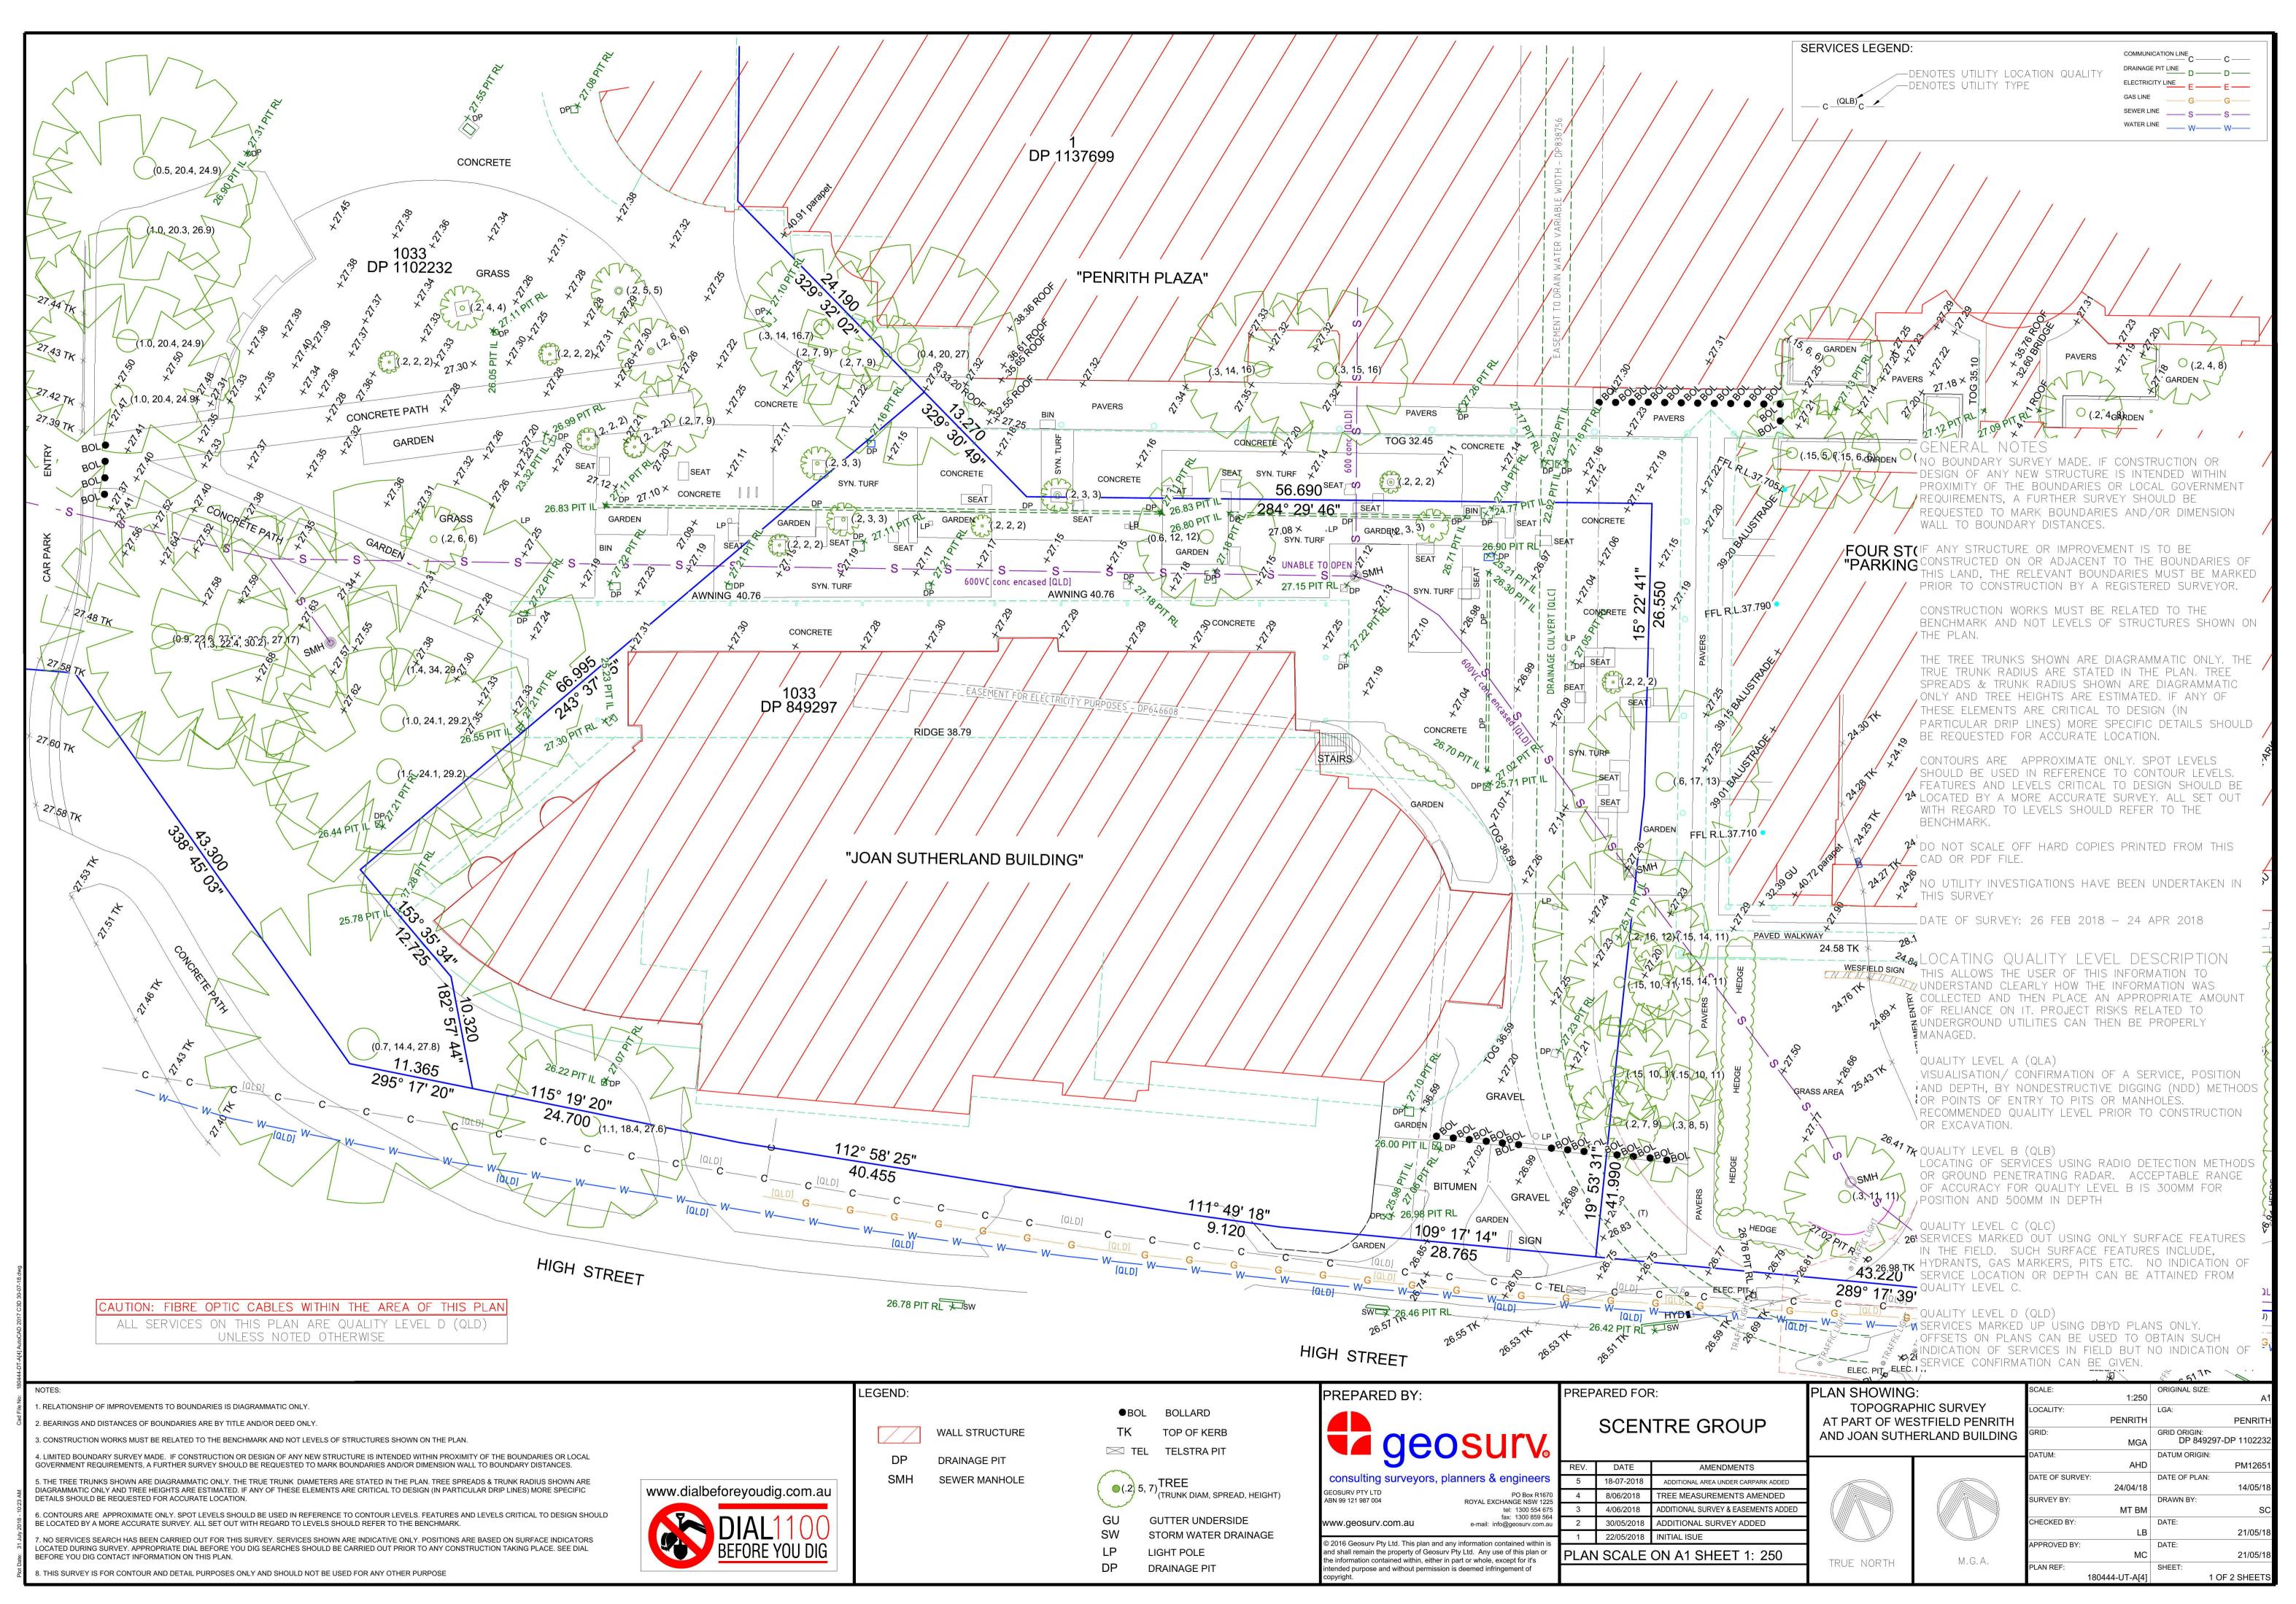

Document Set ID: 8609632

Version: 1, Version Date: 11/03/2019

GENERAL NOTES

NO BOUNDARY SURVEY MADE. IF CONSTRUCTION OR DESIGN OF ANY NEW STRUCTURE IS INTENDED WITHIN PROXIMITY OF THE BOUNDARIES OR LOCAL GOVERNMENT REQUIREMENTS, A FURTHER SURVEY SHOULD BE

THIS LAND, THE RELEVANT BOUNDARIES MUST BE MARKED PRIOR TO CONSTRUCTION BY A REGISTERED SURVEYOR.

IF ANY STRUCTURE OR IMPROVEMENT IS TO BE CONSTRUCTED ON OR ADJACENT TO THE BOUNDARIES OF

REQUESTED TO MARK BOUNDARIES AND/OR DIMENSION WALL TO BOUNDARY DISTANCES.

CONSTRUCTION WORKS MUST BE RELATED TO THE BENCHMARK AND NOT LEVELS OF STRUCTURES SHOWN ON THE PLAN.

THE TREE TRUNKS SHOWN ARE DIAGRAMMATIC ONLY, THE TRUE TRUNK RADIUS ARE STATED IN THE PLAN. TREE SPREADS & TRUNK RADIUS SHOWN ARE DIAGRAMMATIC ONLY AND TREE HEIGHTS ARE ESTIMATED. IF ANY OF THESE ELEMENTS ARE CRITICAL TO DESIGN (IN PARTICULAR DRIP LINES) MORE SPECIFIC DETAILS SHOULD

LOCATED BY A MORE ACCURATE SURVEY. ALL SET OUT WITH REGARD TO LEVELS SHOULD REFER TO THE

BE REQUESTED FOR ACCURATE LOCATION. CONTOURS ARE APPROXIMATE ONLY. SPOT LEVELS SHOULD BE USED IN REFERENCE TO CONTOUR LEVELS. FEATURES AND LEVELS CRITICAL TO DESIGN SHOULD BE

BENCHMARK.

DO NOT SCALE OFF HARD COPIES PRINTED FROM THIS CAD OR PDF FILE.

NO UTILITY INVESTIGATIONS HAVE BEEN UNDERTAKEN IN THIS SURVEY

DATE OF SURVEY: 26 FEB 2018 - 24 APR 2018

LOCATING QUALITY LEVEL DESCRIPTION UNDERSTAND CLEARLY HOW THE INFORMATION WAS COLLECTED AND THEN PLACE AN APPROPRIATE AMOUNT OF RELIANCE ON IT. PROJECT RISKS RELATED TO UNDERGROUND UTILITIES CAN THEN BE PROPERLY MANAGED.

QUALITY LEVEL A (QLA) VISUALISATION / CONFIRMATION OF A SERVICE, POSITION AND DEPTH, BY NONDESTRUCTIVE DIGGING (NDD) METHODS OR POINTS OF ENTRY TO PITS OR MANHOLÈS. RECOMMENDED QUALITY LEVEL PRIOR TO CONSTRUCTION OR EXCAVATION.

QUALITY LEVEL B (QLB) LOCATING OF SERVICES USING RADIO DETECTION METHODS OR GROUND PENETRATING RADAR. ACCEPTABLE RANGE OF ACCURACY FOR QUALITY LEVEL B IS 300MM FOR POSITION AND 500MM IN DEPTH

QUALITY LEVEL C (QLC) SERVICES MARKED OUT USING ONLY SURFACE FEATURES IN THE FIELD. SUCH SURFACE FEATURES INCLUDE, HYDRANTS, GAS MARKERS, PITS ETC. NO INDICATION OF SERVICE LOCATION OR DEPTH CAN BE ATTAINED FROM QUALITY LEVEL C.

QUALITY LEVEL D (QLD) SERVICES MARKED UP USING DBYD PLANS ONLY. OFFSETS ON PLANS CAN BE USED TO OBTAIN SUCH INDICATION OF SERVICES IN FIELD BUT NO INDICATION OF SERVICE CONFIRMATION CAN BE GIVEN.

|                | PLAN SHOWING                                       | SCALE: | 1:250           | ORIGINAL SIZE: | A1                       |              |
|----------------|----------------------------------------------------|--------|-----------------|----------------|--------------------------|--------------|
| UP             | TOPOGRAPHIC SURVEY<br>AT PART OF WESTFIELD PENRITH |        | LOCALITY:       | PENRITH        | LGA:                     | PENRITH      |
| UF             | AND JOAN SUTHERLAND BUILDING                       |        | GRID:           | MGA            | GRID ORIGIN:<br>DP 84929 | 7-DP 1102232 |
| NTS            |                                                    |        | DATUM:          |                | DATUM ORIGIN:            |              |
| CARPARK ADDED  |                                                    |        |                 | AHD            |                          | PM12651      |
| AREA ADDED     |                                                    |        | DATE OF SURVEY: |                | DATE OF PLAN:            |              |
| S AMENDED      |                                                    |        |                 | 24/04/18       |                          | 13/06/18     |
|                |                                                    |        | SURVEY BY:      |                | DRAWN BY:                |              |
| ASEMENTS ADDED |                                                    |        |                 | MT BM          |                          | SC           |
| ADDED          |                                                    |        | CHECKED BY:     |                | DATE:                    |              |
|                |                                                    |        |                 | LB             |                          | 21/05/18     |
|                |                                                    |        | APPROVED BY:    |                | DATE:                    |              |
| 1: 250         | TOUE NODTH                                         | M.G.A. |                 | MC             |                          | 21/05/18     |
|                | TRUE NORTH                                         | W.G.A. | PLAN REF:       |                | SHEET:                   |              |
|                |                                                    |        | 180             | 444-UT-A[4]    | 2                        | OF 2 SHEETS  |