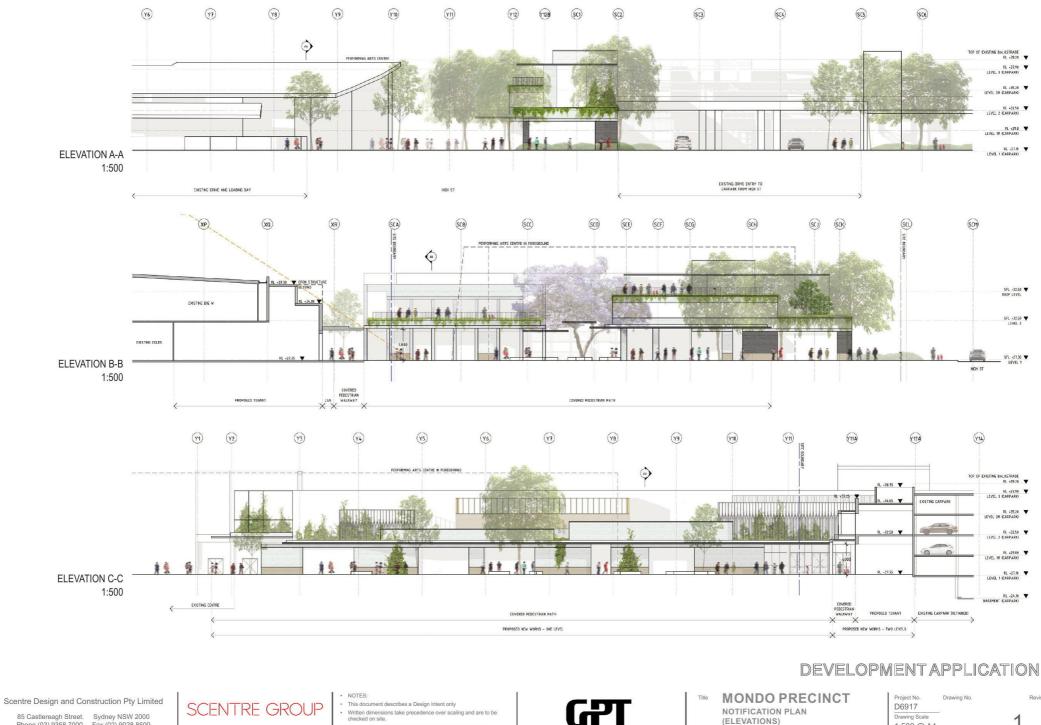

## WESTFIELD PENRITH

MONDO PRECINCT

NOTES: • This document describes a Design Intent only

Refer to all project documentation before commencing work.

Refer any discrepancies to the Project Design Manager.

 Copyright is retained by Scentre Design and Construction. • Written authority is required for any reproduction.

The GPT Group

SCENTRE GROUP

Scentre Design and Construction Pty Limited 85 Castlereagh Street. Sydney NSW 2000 Phone (02) 9358 7000 Fax (02) 9028 8500 GPO Box 4004 Sydney NSW 2001 ACN 000 267 265

> SUN SHADOW ANALYSIS

wner and Operator of Westfield in Au

Written dimensions take precedence over scaling and are to be checked on site.

DEVELOPMENT APPLICATION

Scale @ Sheet Size 100% @ A1 Plot Date

2019-02-28

PENRITH/D6912 SP PENRITH MONDO PROJECT/01 CONCEPTS/02 DESIGN

Project Number Drawing No. D6912

Revision

03.01 A

CTIVE\190218 DA\03. D6912 MNDO - DA - SHADOW.indd

SECTIONAL ELEVATION A-A 1:200

SECTIONAL ELEVATION B-B 1:200

SECTIONAL ELEVATION C-C 1:200

 CO - 01
 SMOOTH CONCRETE

> SECTIONAL ELEVATIONS

MONDO PRECINCT

WESTFIELD PENRITH

ORKING PRESENTATIONS/ACTIVE/190218 DA/02. D6912 MNDO - DA - SECTIONS.indd

Scale @ Sheet Size 1:200 @ A1 Plot Date 2019-02-28

PENRITH\D6912 SP PENRITH MONDO PROJECT\01 CONCEPTS\0