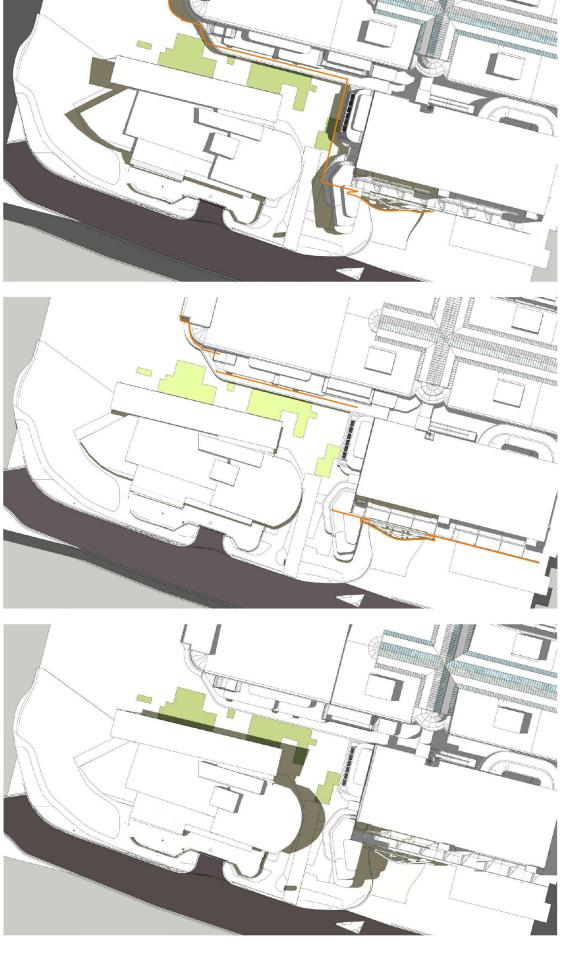

| 21/05/18     |
|                |                                                    |        | APPROVED BY:    |                | DATE:                    |              |
| 1: 250         | TOUE NODTH                                         | M.G.A. |                 | MC             |                          | 21/05/18     |
|                | TRUE NORTH                                         | W.G.A. | PLAN REF:       |                | SHEET:                   |              |
|                |                                                    |        | 180             | 444-UT-A[4]    | 2                        | OF 2 SHEETS  |

# WINTER SOLSTICE 22 JUNE











EXISTING

12:00 PM

9:00 AM



3:00 PM

- EXISTING SHADOW LINE



# SUMMER SOLSTICE 22 DECEMBER



PROPOSED









3:00 PM

## WESTFIELD PENRITH

MONDO PRECINCT

NOTES: • This document describes a Design Intent only

Refer to all project documentation before commencing work.

Refer any discrepancies to the Project Design Manager.

 Copyright is retained by Scentre Design and Construction. • Written authority is required for any reproduction.

The GPT Group

SCENTRE GROUP

Scentre Design and Construction Pty Limited 85 Castlereagh Street. Sydney NSW 2000 Phone (02) 9358 7000 Fax (02) 9028 8500 GPO Box 4004 Sydney NSW 2001 ACN 000 267 265

> SUN SHADOW ANALYSIS

wner and Operator of Westfield in Au

Written dimensions take precedence over scaling and are to be checked on site.

DEVELOPMENT APPLICATION

Scale @ Sheet Size 100% @ A1 Plot Date

2019-02-28

PENRITH/D6912 SP PENRITH MONDO PROJECT/01 CON