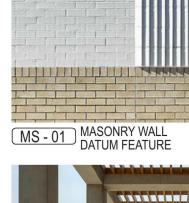

 LINTEL
 CO - 02

 SMOOTH CONCRETE
 MD - 01

 ARCHITECTURAL

 TRELLIS - METAL

GL - 01 SHOPFRONT GLAZING CLEAR

GW - 01 CLIMBING PLANTS

MS - 02 MASONRY WALL DARK GREY

MD - 02 METAL DETAILING