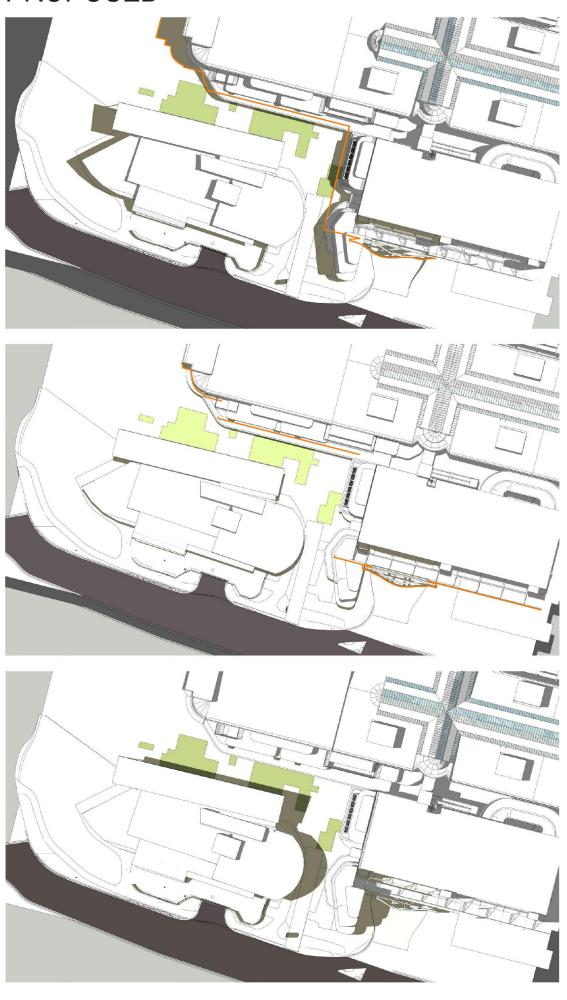

| 21/05/18     |
|                |                                                    |        | APPROVED BY:    |                | DATE:                    |              |
| 1: 250         | TOUE NODTH                                         | M.G.A. |                 | MC             |                          | 21/05/18     |
|                | TRUE NORTH                                         | W.G.A. | PLAN REF:       |                | SHEET:                   |              |
|                |                                                    |        | 180             | 444-UT-A[4]    | 2                        | OF 2 SHEETS  |

# WINTER SOLSTICE 22 JUNE











EXISTING

12:00 PM

9:00 AM



3:00 PM

- EXISTING SHADOW LINE



# SUMMER SOLSTICE 22 DECEMBER



PROPOSED









3:00 PM

## WESTFIELD PENRITH

MONDO PRECINCT

NOTES: • This document describes a Design Intent only

Refer to all project documentation before commencing work.

Refer any discrepancies to the Project Design Manager.

 Copyright is retained by Scentre Design and Construction. • Written authority is required for any reproduction.

The GPT Group

SCENTRE GROUP

Scentre Design and Construction Pty Limited 85 Castlereagh Street. Sydney NSW 2000 Phone (02) 9358 7000 Fax (02) 9028 8500 GPO Box 4004 Sydney NSW 2001 ACN 000 267 265

> SUN SHADOW ANALYSIS

wner and Operator of Westfield in Au

Written dimensions take precedence over scaling and are to be checked on site.

DEVELOPMENT APPLICATION

Scale @ Sheet Size 100% @ A1 Plot Date

2019-02-28

PENRITH/D6912 SP PENRITH MONDO PROJECT/01 C