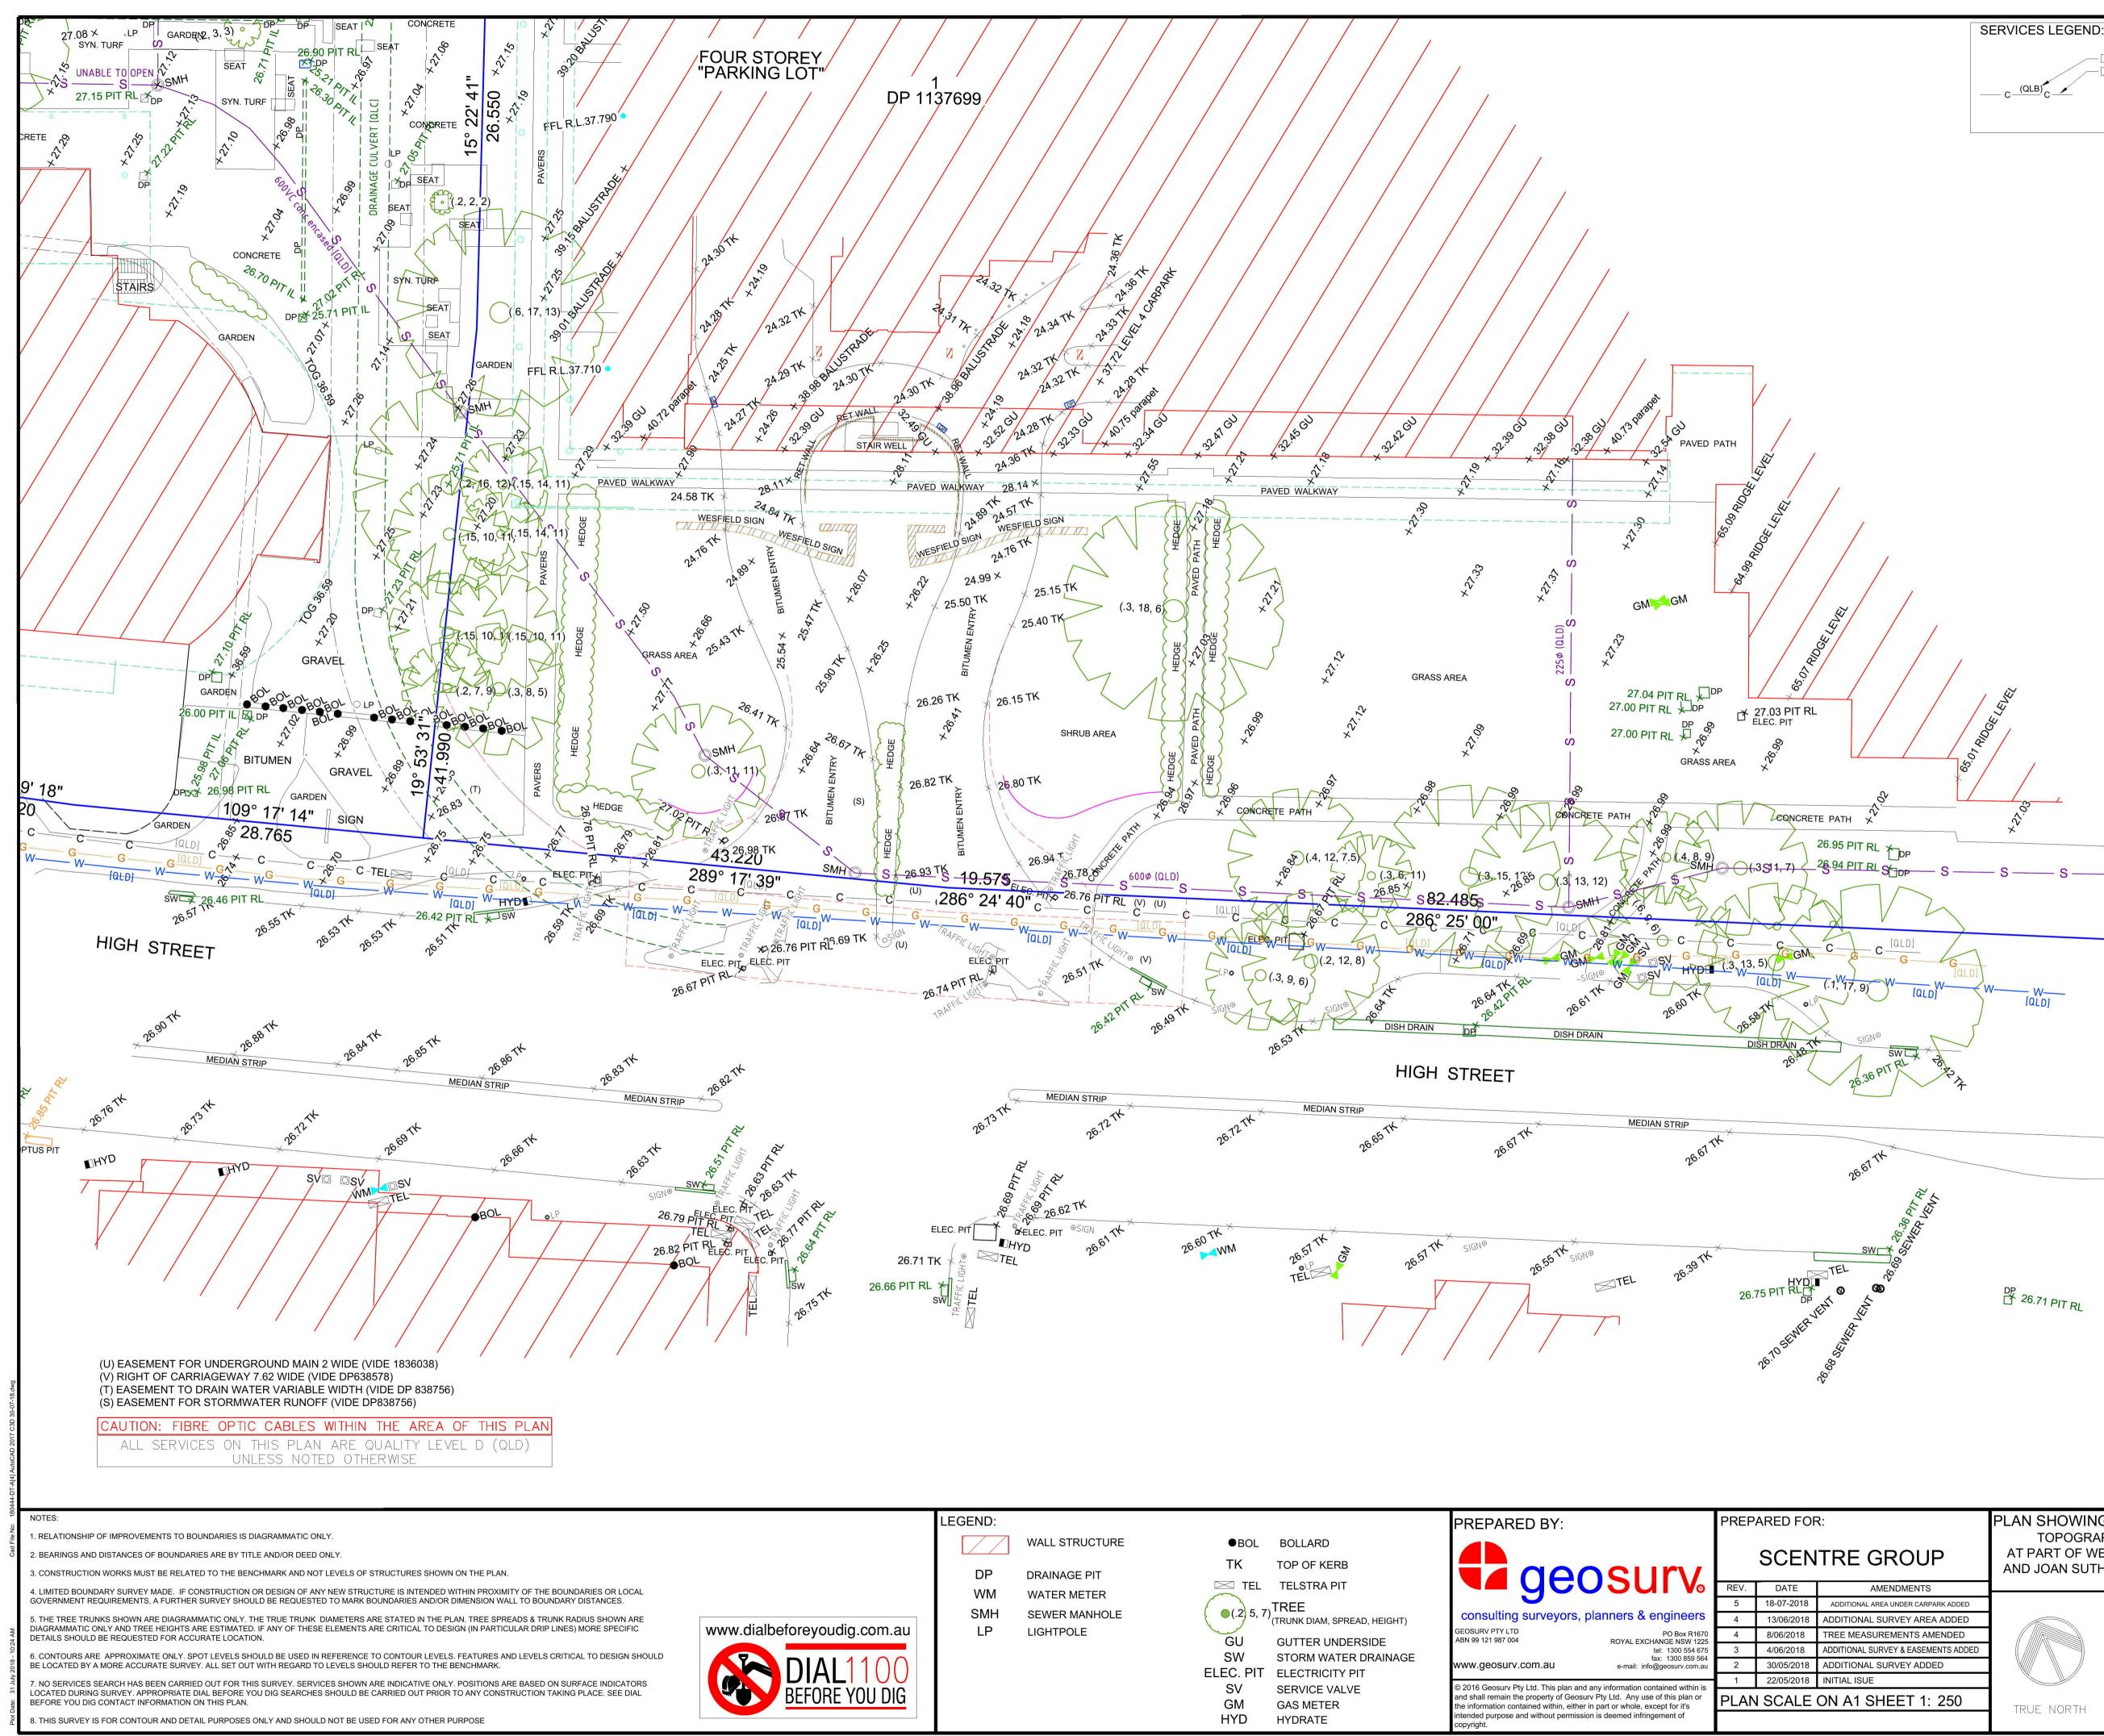

Document Set ID: 8609632

Version: 1, Version Date: 11/03/2019

GENERAL NOTES

NO BOUNDARY SURVEY MADE. IF CONSTRUCTION OR DESIGN OF ANY NEW STRUCTURE IS INTENDED WITHIN PROXIMITY OF THE BOUNDARIES OR LOCAL GOVERNMENT REQUIREMENTS, A FURTHER SURVEY SHOULD BE

THIS LAND, THE RELEVANT BOUNDARIES MUST BE MARKED PRIOR TO CONSTRUCTION BY A REGISTERED SURVEYOR.

IF ANY STRUCTURE OR IMPROVEMENT IS TO BE CONSTRUCTED ON OR ADJACENT TO THE BOUNDARIES OF

REQUESTED TO MARK BOUNDARIES AND/OR DIMENSION WALL TO BOUNDARY DISTANCES.

CONSTRUCTION WORKS MUST BE RELATED TO THE BENCHMARK AND NOT LEVELS OF STRUCTURES SHOWN ON THE PLAN.

THE TREE TRUNKS SHOWN ARE DIAGRAMMATIC ONLY, THE TRUE TRUNK RADIUS ARE STATED IN THE PLAN. TREE SPREADS & TRUNK RADIUS SHOWN ARE DIAGRAMMATIC ONLY AND TREE HEIGHTS ARE ESTIMATED. IF ANY OF THESE ELEMENTS ARE CRITICAL TO DESIGN (IN PARTICULAR DRIP LINES) MORE SPECIFIC DETAILS SHOULD

LOCATED BY A MORE ACCURATE SURVEY. ALL SET OUT WITH REGARD TO LEVELS SHOULD REFER TO THE

BE REQUESTED FOR ACCURATE LOCATION. CONTOURS ARE APPROXIMATE ONLY. SPOT LEVELS SHOULD BE USED IN REFERENCE TO CONTOUR LEVELS. FEATURES AND LEVELS CRITICAL TO DESIGN SHOULD BE

BENCHMARK.

DO NOT SCALE OFF HARD COPIES PRINTED FROM THIS CAD OR PDF FILE.

NO UTILITY INVESTIGATIONS HAVE BEEN UNDERTAKEN IN THIS SURVEY

DATE OF SURVEY: 26 FEB 2018 - 24 APR 2018

LOCATING QUALITY LEVEL DESCRIPTION UNDERSTAND CLEARLY HOW THE INFORMATION WAS COLLECTED AND THEN PLACE AN APPROPRIATE AMOUNT OF RELIANCE ON IT. PROJECT RISKS RELATED TO UNDERGROUND UTILITIES CAN THEN BE PROPERLY MANAGED.

QUALITY LEVEL A (QLA) VISUALISATION / CONFIRMATION OF A SERVICE, POSITION AND DEPTH, BY NONDESTRUCTIVE DIGGING (NDD) METHODS OR POINTS OF ENTRY TO PITS OR MANHOLÈS. RECOMMENDED QUALITY LEVEL PRIOR TO CONSTRUCTION OR EXCAVATION.

QUALITY LEVEL B (QLB) LOCATING OF SERVICES USING RADIO DETECTION METHODS OR GROUND PENETRATING RADAR. ACCEPTABLE RANGE OF ACCURACY FOR QUALITY LEVEL B IS 300MM FOR POSITION AND 500MM IN DEPTH

QUALITY LEVEL C (QLC) SERVICES MARKED OUT USING ONLY SURFACE FEATURES IN THE FIELD. SUCH SURFACE FEATURES INCLUDE, HYDRANTS, GAS MARKERS, PITS ETC. NO INDICATION OF SERVICE LOCATION OR DEPTH CAN BE ATTAINED FROM QUALITY LEVEL C.

QUALITY LEVEL D (QLD) SERVICES MARKED UP USING DBYD PLANS ONLY. OFFSETS ON PLANS CAN BE USED TO OBTAIN SUCH INDICATION OF SERVICES IN FIELD BUT NO INDICATION OF SERVICE CONFIRMATION CAN BE GIVEN.

|                | PLAN SHOWING                                       | SCALE: | 1:250           | ORIGINAL SIZE: | A1                       |              |
|----------------|----------------------------------------------------|--------|-----------------|----------------|--------------------------|--------------|
| UP             | TOPOGRAPHIC SURVEY<br>AT PART OF WESTFIELD PENRITH |        | LOCALITY:       | PENRITH        | LGA:                     | PENRITH      |
| UF             | AND JOAN SUTHERLAND BUILDING                       |        | GRID:           | MGA            | GRID ORIGIN:<br>DP 84929 | 7-DP 1102232 |
| NTS            |                                                    |        | DATUM:          |                | DATUM ORIGIN:            |              |
| CARPARK ADDED  |                                                    |        |                 | AHD            |                          | PM12651      |
| AREA ADDED     |                                                    |        | DATE OF SURVEY: |                | DATE OF PLAN:            |              |
| S AMENDED      |                                                    |        |                 | 24/04/18       |                          | 13/06/18     |
|                |                                                    |        | SURVEY BY:      |                | DRAWN BY:                |              |
| ASEMENTS ADDED |                                                    |        |                 | MT BM          |                          | SC           |
| ADDED          |                                                    |        | CHECKED BY:     |                | DATE:                    |              |
|                |                                                    |        |                 | LB             |                          | 21/05/18     |
|                |                                                    |        | APPROVED BY:    |                | DATE:                    |              |
| 1: 250         | TOUE NODTH                                         | M.G.A. |                 | MC             |                          | 21/05/18     |
|                | TRUE NORTH                                         | W.G.A. | PLAN REF:       |                | SHEET:                   |              |
|                |                                                    |        | 180             | 444-UT-A[4]    | 2                        | OF 2 SHEETS  |