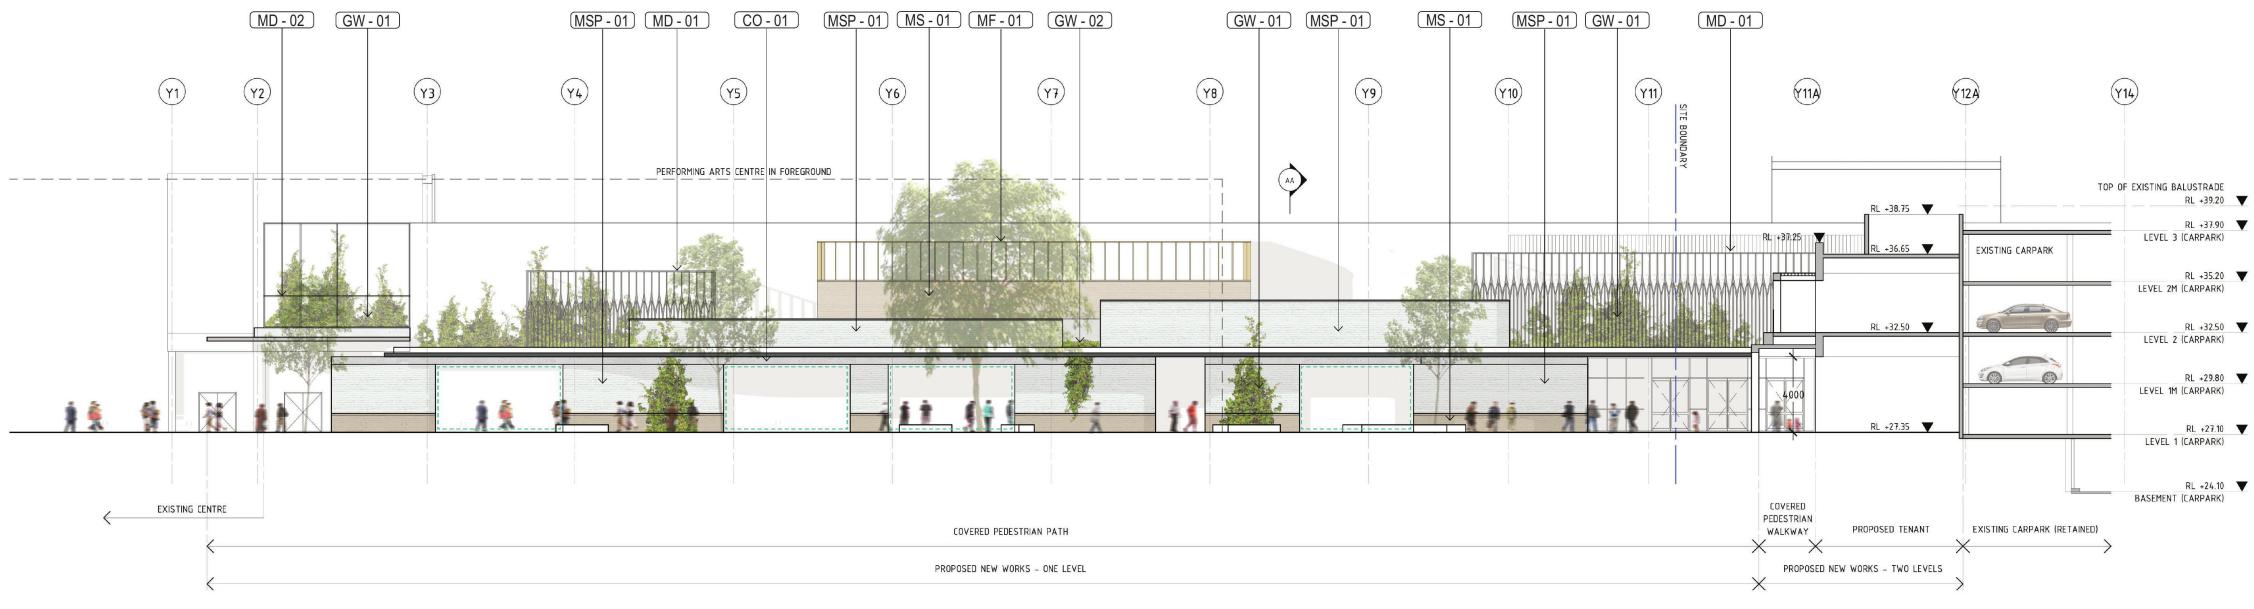

Project Number Drawing No. D6912

Revision

03.01 A

CTIVE\190218 DA\03. D6912 MNDO - DA - SHADOW.indd

SECTIONAL ELEVATION A-A 1:200

SECTIONAL ELEVATION B-B 1:200

SECTIONAL ELEVATION C-C 1:200

 CO - 01
 SMOOTH CONCRETE

 LINTEL
 CO - 02

 SMOOTH CONCRETE
 MD - 01

 ARCHITECTURAL

 TRELLIS - METAL

GL - 01 SHOPFRONT GLAZING CLEAR

GW - 01 CLIMBING PLANTS

MS - 02 MASONRY WALL DARK GREY

MD - 02 METAL DETAILING

GW - 02 DRAPING PLANTS