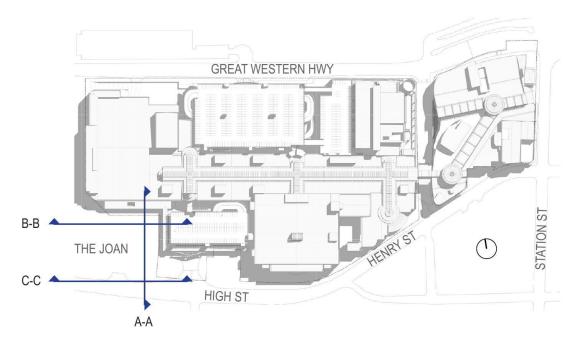

Project Number Drawing No. D6912

Revision

03.01 A

CTIVE\190218 DA\03. D6912 MNDO - DA - SHADOW.indd

SECTIONAL ELEVATION A-A 1:200

SECTIONAL ELEVATION B-B 1:200

SECTIONAL ELEVATION C-C 1:200

 CO - 01
 SMOOTH CONCRETE

> SECTIONAL ELEVATIONS

MONDO PRECINCT

WESTFIELD PENRITH

ORKING PRESENTATIONS/ACTIVE/190218 DA/02. D6912 MNDO - DA - SECTIONS.indd

Scale @ Sheet Size 1:200 @ A1 Plot Date 2019-02-28

PENRITH\D6912 SP PENRITH MONDO PROJECT\01 CONCEPTS\0