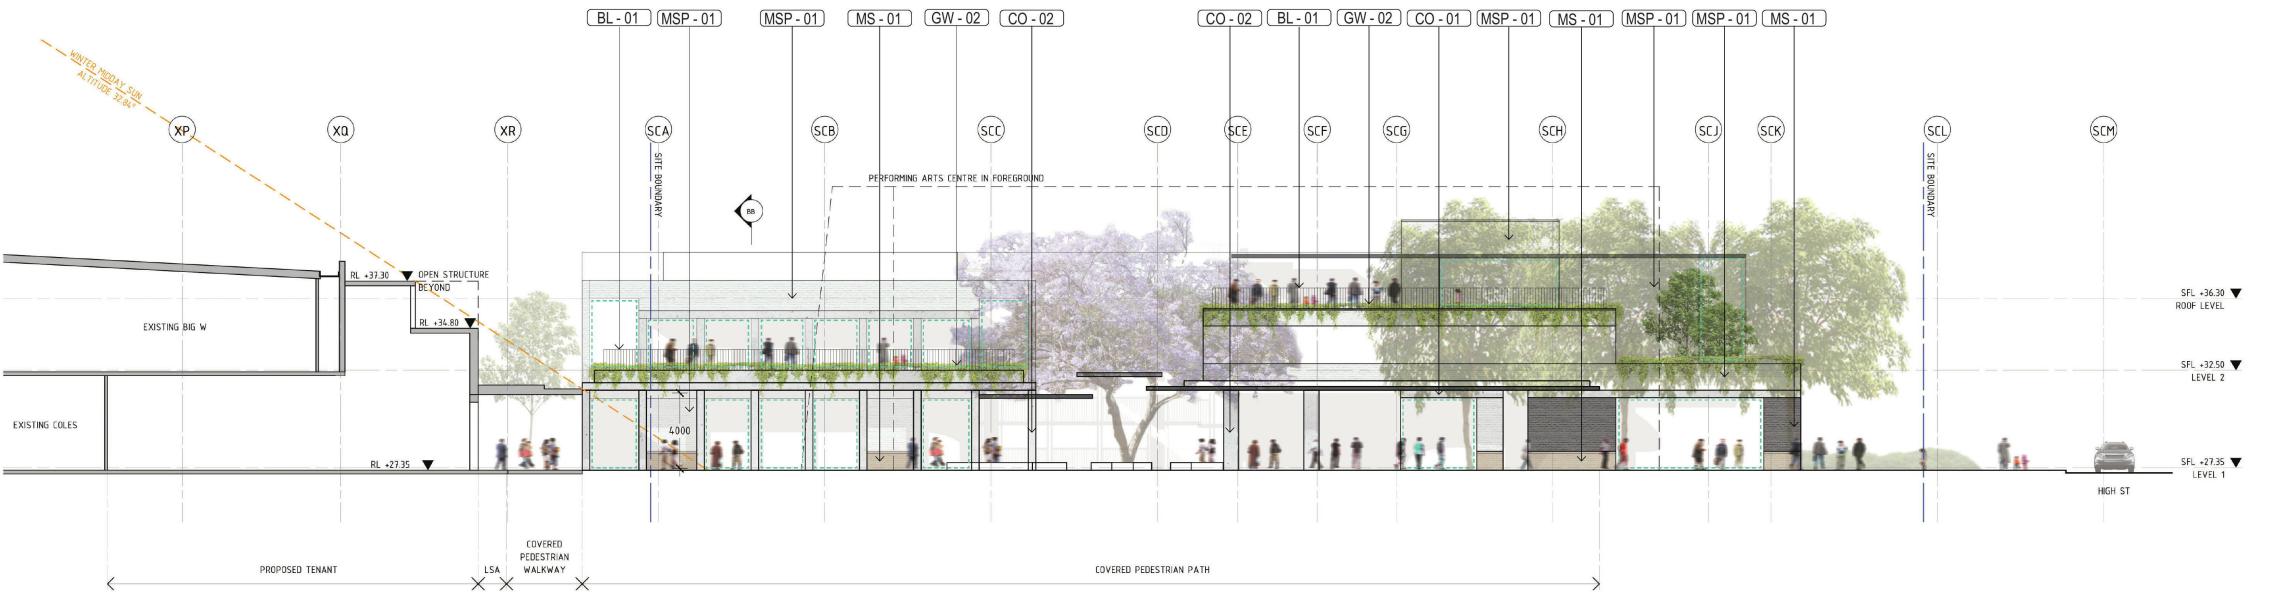

Project Number Drawing No. D6912

Revision

03.01 A

CTIVE\190218 DA\03. D6912 MNDO - DA - SHADOW.indd

SECTIONAL ELEVATION A-A 1:200

SECTIONAL ELEVATION B-B 1:200

SECTIONAL ELEVATION C-C 1:200

 CO - 01
 SMOOTH CONCRETE

 LINTEL
 CO - 02

 SMOOTH CONCRETE
 MD - 01

 ARCHITECTURAL

 TRELLIS - METAL

GL - 01 SHOPFRONT GLAZING CLEAR

GW - 01 CLIMBING PLANTS

MS - 02 MASONRY WALL DARK GREY

MD - 02 METAL DETAILING

GW - 02 DRAPING PLANTS