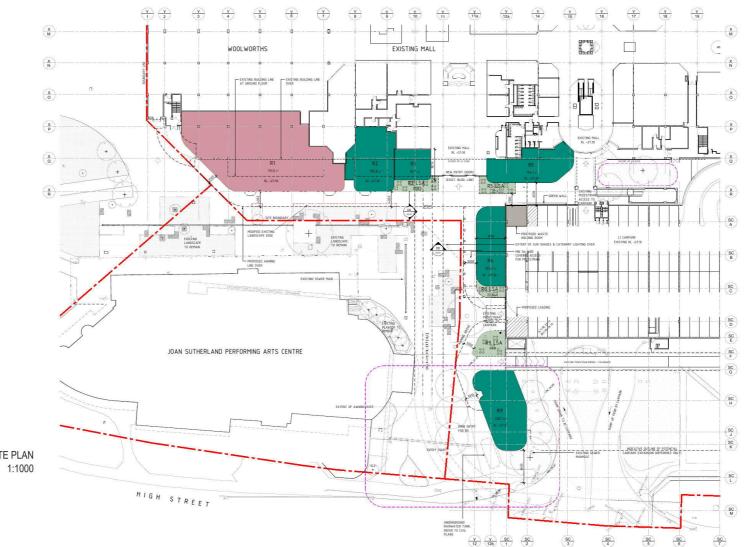

The GPT Group

NOTES:

- REFER TO URBIS LANDSCAPE DRAWINGS FOR PLAZA WORKS
- INDICATIVE PLANTING ONLY

REFER TO ARCADIS CIVIL DOCUMENTATION & PLANS FOR PROPOSED CIVIL WORKS

1

## LEVEL 1 (GROUND FLOOR) SITE PLAN

Scentre Design and Construction Pty Limited

85 Castlereagh Street. Sydney NSW 2000 Phone (02) 9358 7000 Fax (02) 9028 8500 GPO Box 4004 Sydney NSW 2001

Title MONDO PRECINCT NOTIFICATION PLAN (GROUND FLOOR SITE PLAN) Centre WESTFIELD PENRITH