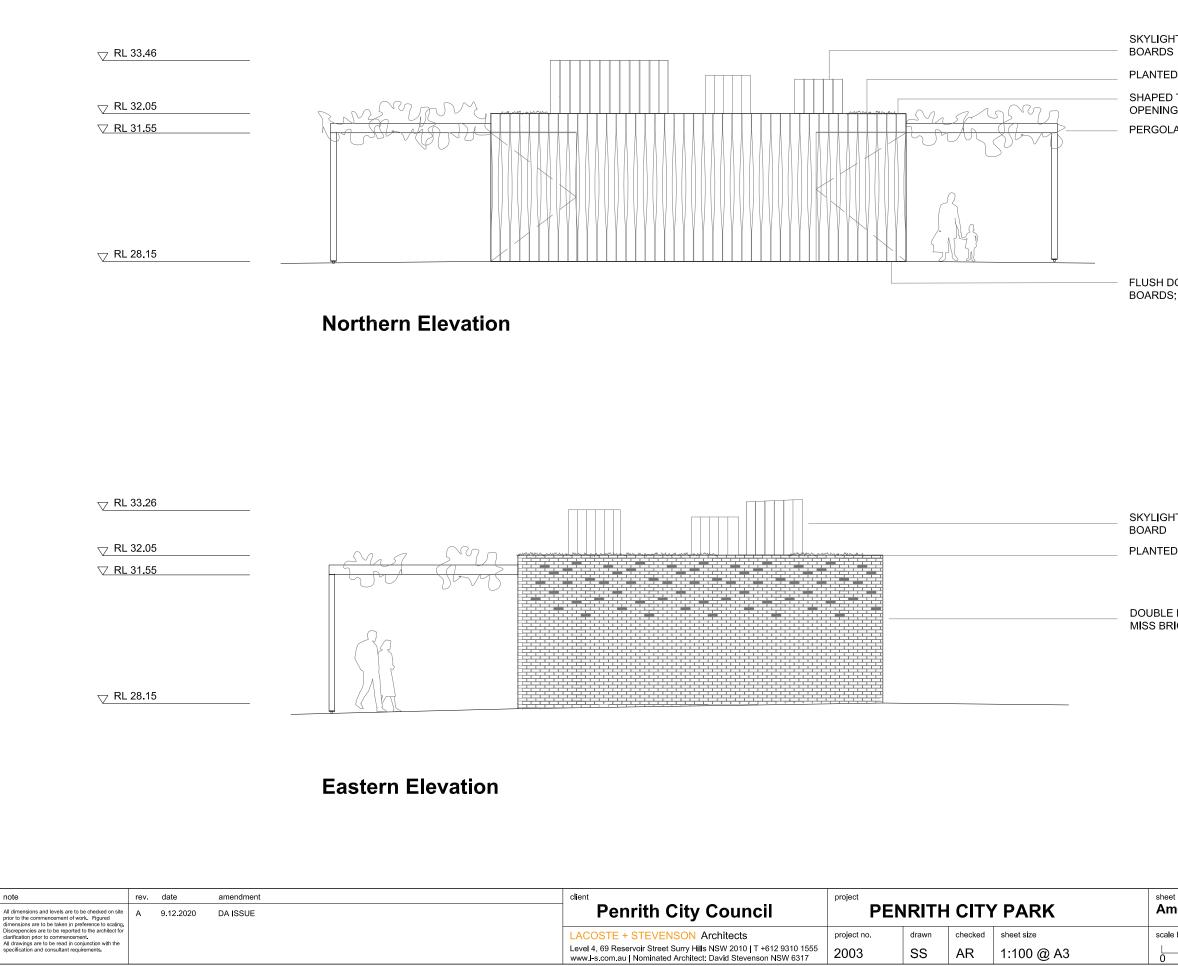

SKYLIGHTS CLAD IN VERTICAL TIMBER

PLANTED ROOF

SHAPED TIMBER BOARDS WITH 110 OPENINGS FOR NATURAL VENTILATION PERGOLA TO JMD DESIGN

FLUSH DOORS CLAD IN VERTICAL TIMBER BOARDS; SHOWN CLOSED

SKYLIGHTS CLAD IN VERTICAL TIMBER PLANTED ROOF

DOUBLE BRICK SCREEN WALL WITH HIT AND MISS BRICKS FOR NATURAL VENTILATION

| <sup>sheet</sup><br>Amenities Elevation - North and East | drawing no. <b>DA-200</b> |      |  |
|----------------------------------------------------------|---------------------------|------|--|
| scale bar                                                | issued date               | rev. |  |
| 0 1 5                                                    | 9.12.2020                 | А    |  |