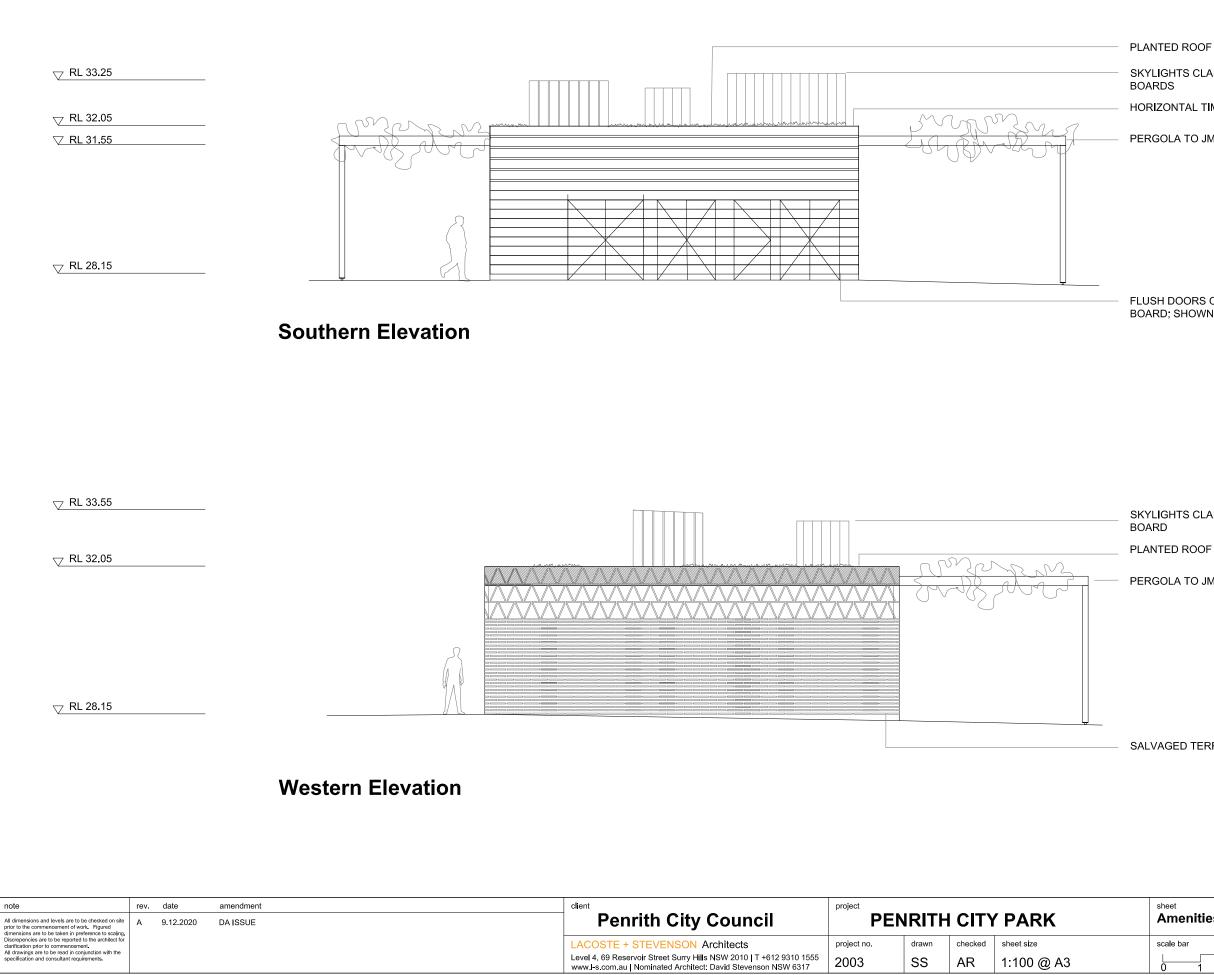

PLANTED ROOF

SKYLIGHTS CLAD IN VERTICAL TIMBER

HORIZONTAL TIMBER CLADDING

PERGOLA TO JMD DESIGN

FLUSH DOORS CLAD IN HORIZONTAL TIMBER BOARD; SHOWN CLOSED

SKYLIGHTS CLAD IN VERTICAL TIMBER

PERGOLA TO JMD DESIGN

SALVAGED TERRACOTTA TILE SCREEN WALL

| <sup>sheet</sup><br>Amenities Elevation - South and West | drawing no. DA-201 |      |  |
|----------------------------------------------------------|--------------------|------|--|
| scale bar                                                | issued date        | rev. |  |
| 0 1 5                                                    | 9.12.2020          | А    |  |