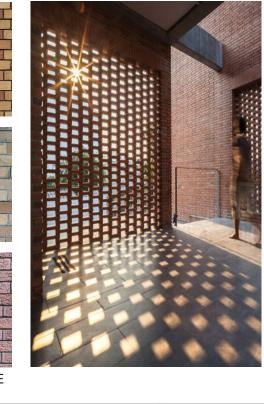

### SALVAGED BRICK FROM SITE

| note<br>All dimensions and levels are to be checked on site                                                                                                 | rev. | date      | amendment | Penrith City Council                                                                                                                                                     | project             |             |               | ( PARK                   | Materials and Precedents | drawing no. | -400      |
|-------------------------------------------------------------------------------------------------------------------------------------------------------------|------|-----------|-----------|--------------------------------------------------------------------------------------------------------------------------------------------------------------------------|---------------------|-------------|---------------|--------------------------|--------------------------|-------------|-----------|
| prior to the commencement of work. Figured<br>dimensions are to be taken in preference to scaling.<br>Discrepencies are to be reported to the architect for | A    | 9.12.2020 | DA ISSUE  | <b>,</b>                                                                                                                                                                 |                     |             |               | 1                        |                          |             |           |
| clarification prior to commencement.<br>All drawings are to be read in conjunction with the<br>specification and consultant requirements.                   |      |           |           | LACOSTE + STEVENSON Architects<br>Level 4, 69 Reservoir Street Surry Hills NSW 2010   T +612 9310 1555<br>www.l-s.com.au   Nominated Architect: David Stevenson NSW 6317 | project no.<br>2003 | drawn<br>SS | checked<br>TL | sheet size<br>1:100 @ A3 | scale bar<br>0 1 5       | 9.12.2020   | rev.<br>A |

# BRICK

DOUBLE BRICK SCREEN WALL WITH HIT AND MISS BRICK PATTERN FOR VENTIALTION

BRICKS TO BE SALVAGED FROM SITE