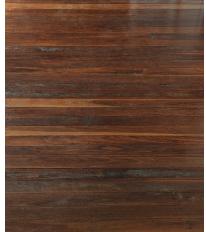

SALVAGED TIMBER FROM SITE

28.00

## TIMBER

FRONT ENTRY WALL WITH SHAPED TIMBER BOARDS ARRANGED VERTICALLY WITH OPENINGS FOR VENTIALTION