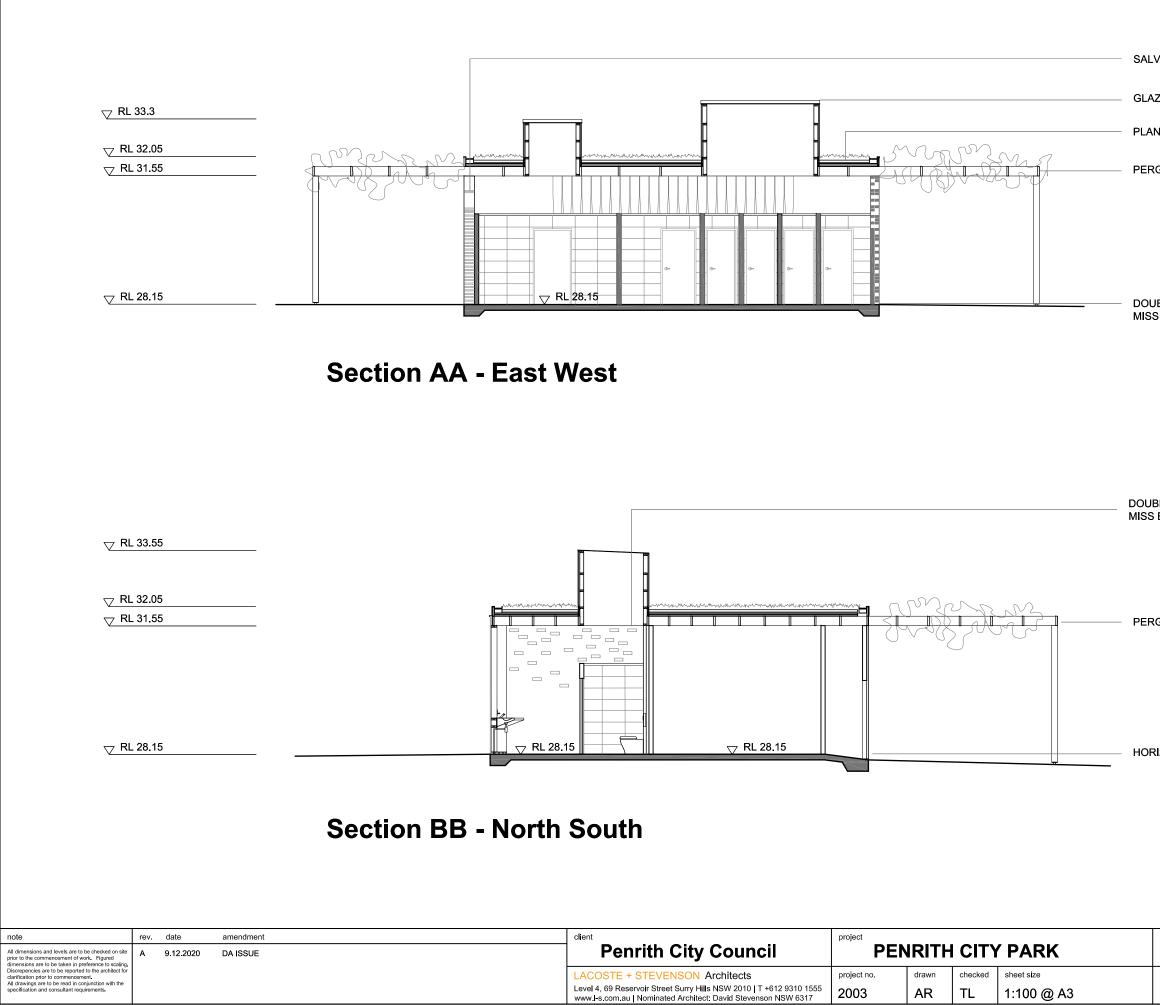

SKYLIGHTS CLAD IN VERTICAL TIMBER

PLANTED ROOF

SHAPED TIMBER BOARDS WITH 110 OPENINGS FOR NATURAL VENTILATION PERGOLA TO JMD DESIGN

FLUSH DOORS CLAD IN VERTICAL TIMBER BOARDS; SHOWN CLOSED

SKYLIGHTS CLAD IN VERTICAL TIMBER PLANTED ROOF

DOUBLE BRICK SCREEN WALL WITH HIT AND MISS BRICKS FOR NATURAL VENTILATION

| <sup>sheet</sup><br>Amenities Elevation - North and East | drawing no. <b>DA-200</b> |      |  |
|----------------------------------------------------------|---------------------------|------|--|
| scale bar                                                | issued date               | rev. |  |
| 0 1 5                                                    | 9.12.2020                 | А    |  |

PLANTED ROOF

SKYLIGHTS CLAD IN VERTICAL TIMBER

HORIZONTAL TIMBER CLADDING

PERGOLA TO JMD DESIGN

FLUSH DOORS CLAD IN HORIZONTAL TIMBER BOARD; SHOWN CLOSED

SKYLIGHTS CLAD IN VERTICAL TIMBER

PERGOLA TO JMD DESIGN

SALVAGED TERRACOTTA TILE SCREEN WALL

| <sup>sheet</sup><br>Amenities Elevation - South and West | drawing no. DA-201 |      |  |
|----------------------------------------------------------|--------------------|------|--|
| scale bar                                                | issued date        | rev. |  |
| 0 1 5                                                    | 9.12.2020          | А    |  |

SALVAGED TERRACOTTA TILE SCREEN WALL

GLAZED ROOF TO SKYLIGHT

PLANTED ROOF

PERGOLA TO JMD DESIGN

DOUBLE BRICK SCREEN WALL WITH HIT AND MISS BRICKS FOR VENTILATION

DOUBLE BRICK SCREEN WALL WITH HIT AND MISS BRICKS FOR NATURAL VENTILATION

PERGOLA TO JMD DESIGN

HORIZONTAL TIMBER CLADDING

| Amenities Sections | drawing no. <b>DA-300</b> |      |  |
|--------------------|---------------------------|------|--|
| scale bar          | issued date               | rev. |  |
|                    | 9.12.2020                 | A    |  |