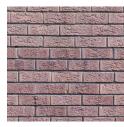

### SALVAGED BRICK FROM SITE

| note<br>All dimensions and levels are to be checked on site                                                                                                 | rev. | date      | amendment | Penrith City Council                                                                                                                                                     | project             |             |               | ( PARK                   | Materials and Precedents | drawing no. | -400      |
|-------------------------------------------------------------------------------------------------------------------------------------------------------------|------|-----------|-----------|--------------------------------------------------------------------------------------------------------------------------------------------------------------------------|---------------------|-------------|---------------|--------------------------|--------------------------|-------------|-----------|
| prior to the commencement of work. Figured<br>dimensions are to be taken in preference to scaling.<br>Discrepencies are to be reported to the architect for | A    | 9.12.2020 | DA ISSUE  | <b>,</b>                                                                                                                                                                 |                     |             |               | 1                        |                          |             |           |
| clarification prior to commencement.<br>All drawings are to be read in conjunction with the<br>specification and consultant requirements.                   |      |           |           | LACOSTE + STEVENSON Architects<br>Level 4, 69 Reservoir Street Surry Hills NSW 2010   T +612 9310 1555<br>www.l-s.com.au   Nominated Architect: David Stevenson NSW 6317 | project no.<br>2003 | drawn<br>SS | checked<br>TL | sheet size<br>1:100 @ A3 | scale bar<br>0 1 5       | 9.12.2020   | rev.<br>A |

# BRICK

DOUBLE BRICK SCREEN WALL WITH HIT AND MISS BRICK PATTERN FOR VENTIALTION

BRICKS TO BE SALVAGED FROM SITE