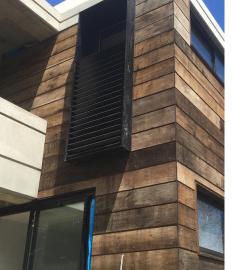

SKYLIGHTS CLAD IN VERTICAL TIMBER

PLANTED ROOF

SHAPED TIMBER BOARDS WITH 110 OPENINGS FOR NATURAL VENTILATION PERGOLA TO JMD DESIGN

FLUSH DOORS CLAD IN VERTICAL TIMBER BOARDS; SHOWN CLOSED

SKYLIGHTS CLAD IN VERTICAL TIMBER PLANTED ROOF

## TIMBER

FRONT ENTRY WALL WITH SHAPED TIMBER BOARDS ARRANGED VERTICALLY WITH OPENINGS FOR VENTIALTION