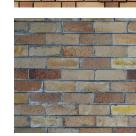

### SALVAGED BRICK FROM SITE

| note<br>All dimensions and levels are to be checked on site                                                                                                 | rev. | date      | amendment | Penrith City Council                                                                                                                                                     | project             |             |               | ( PARK                   | Materials and Precedents | drawing no. | -400      |
|-------------------------------------------------------------------------------------------------------------------------------------------------------------|------|-----------|-----------|--------------------------------------------------------------------------------------------------------------------------------------------------------------------------|---------------------|-------------|---------------|--------------------------|--------------------------|-------------|-----------|
| prior to the commencement of work. Figured<br>dimensions are to be taken in preference to scaling.<br>Discrepencies are to be reported to the architect for | A    | 9.12.2020 | DA ISSUE  | <b>,</b>                                                                                                                                                                 |                     |             |               | 1                        |                          |             |           |
| clarification prior to commencement.<br>All drawings are to be read in conjunction with the<br>specification and consultant requirements.                   |      |           |           | LACOSTE + STEVENSON Architects<br>Level 4, 69 Reservoir Street Surry Hills NSW 2010   T +612 9310 1555<br>www.l-s.com.au   Nominated Architect: David Stevenson NSW 6317 | project no.<br>2003 | drawn<br>SS | checked<br>TL | sheet size<br>1:100 @ A3 | scale bar<br>0 1 5       | 9.12.2020   | rev.<br>A |

# BRICK

DOUBLE BRICK SCREEN WALL WITH HIT AND MISS BRICK PATTERN FOR VENTIALTION

BRICKS TO BE SALVAGED FROM SITE