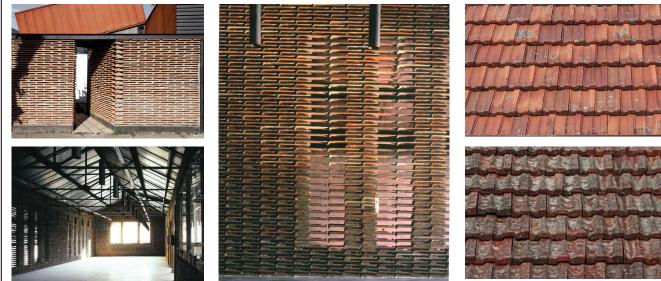

## TERRACOTTA

TILED SCREEN WALL WITH GAPS BETWEEN TERRACOTTA TILES FOR VENTILATION

TERRACOTTA TILES TO BE SALVAGED FROM SITE

REAR ENTRY WALL WITH HORIZONTAL TIMBER CLADDING

TIMBER TO BE SALVAGED FROM SITE