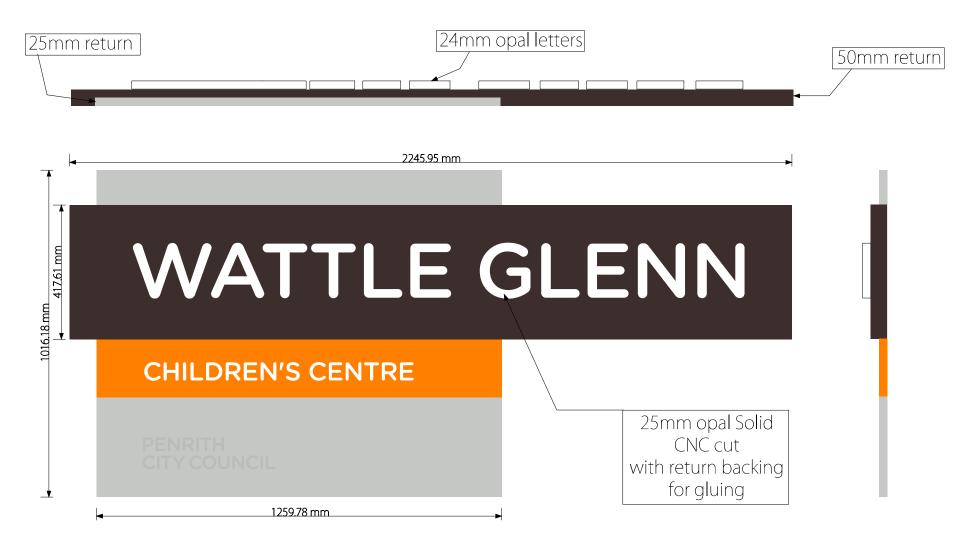

Document Set ID: 9132886 Version: 1, Version Date: 12/05/2020

Customer: Penrith City Council

Suggested Materials: Aluminum frame with grooved and folded 3mm aluminum panels powder coated in the closest colour from the Dulux powder coating range. (Grey and the Brown)Orange to be Avery 900 series vinyl.

Customer: Penrith City Council

Having three sections for the face, They can be easy to replace and even keep a couple of the top and bottom panels in stock ready to install