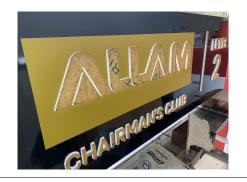

## Examples

Job Number: 5921

Customer: Penrith City Council

30mm Solid Opal Acrylic CNC cut with 3mm backing for attaching to panel

Light tray with LEDs then face installed

Glued acrylic letters and returns