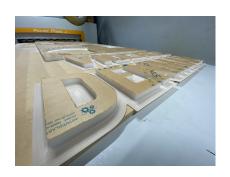

## Examples

Job Number: 5921

Customer: Penrith City Council

30mm Solid Opal Acrylic CNC cut with 3mm backing for attaching to panel

Light tray with LEDs then face installed

Glued acrylic letters and returns