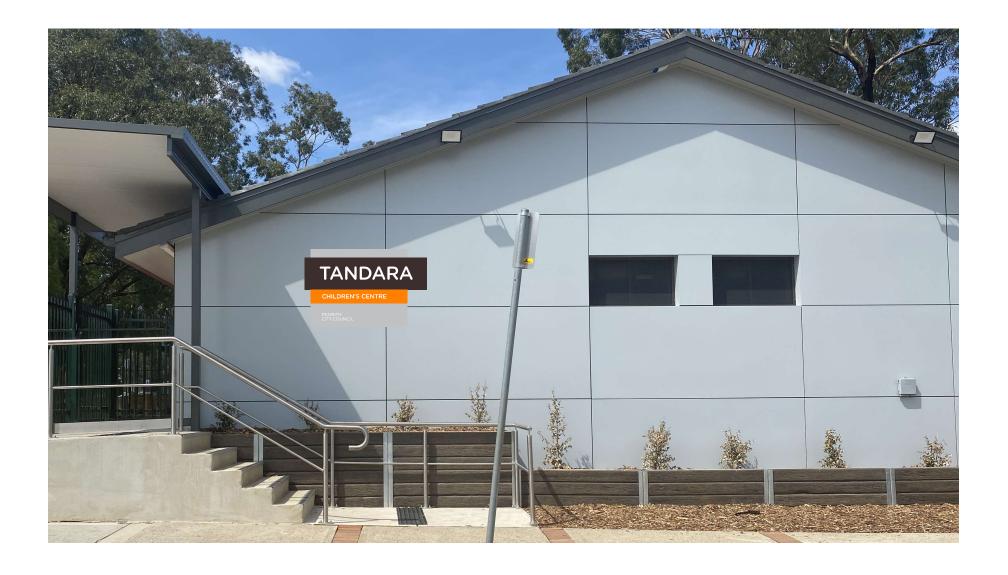

## PENRITH CITY COUNCIL

Note that the following details are provided by councils preferred contractor and details within have been agreed to and adopted by Childrens Services, Assets, Design and Projects and the Communications teams. The same signage is currently being installed at Wattle Glenn and Tandara childcare centres. Obviously the wording for the proposed centes relevant to the DAs will be changed to suit the individual centres -otherwise all details will be identical.

Customer: Penrith City Council

Having three sections for the face, They can be easy to replace and even keep a couple of the top and bottom panels in stock ready to install