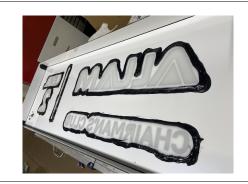

## Examples

Job Number: 5921

Customer: Penrith City Council

30mm Solid Opal Acrylic CNC cut with 3mm backing for attaching to panel

Light tray with LEDs then face installed

Glued acrylic letters and returns