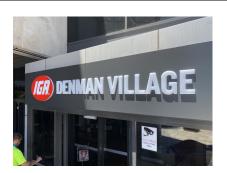

Customer: Penrith City Council

Having three sections for the face, They can be easy to replace and even keep a couple of the top and bottom panels in stock ready to install