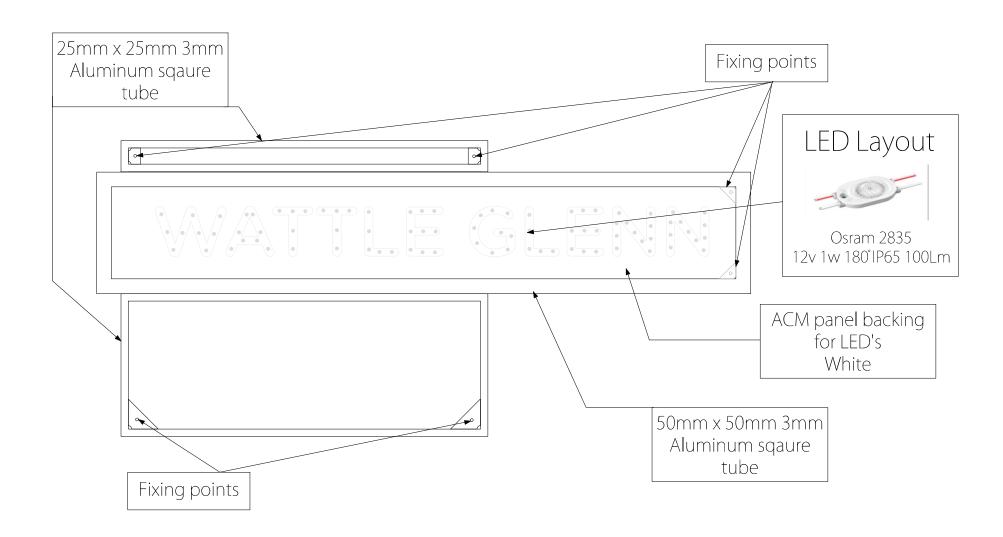

## Examples

Job Number: 5921

Customer: Penrith City Council

30mm Solid Opal Acrylic CNC cut with 3mm backing for attaching to panel

Light tray with LEDs then face installed

Glued acrylic letters and returns