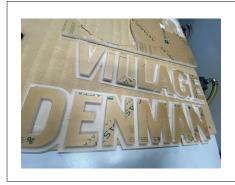

## Examples

Job Number: 5921

Customer: Penrith City Council

30mm Solid Opal Acrylic CNC cut with 3mm backing for attaching to panel

Light tray with LEDs then face installed

Glued acrylic letters and returns