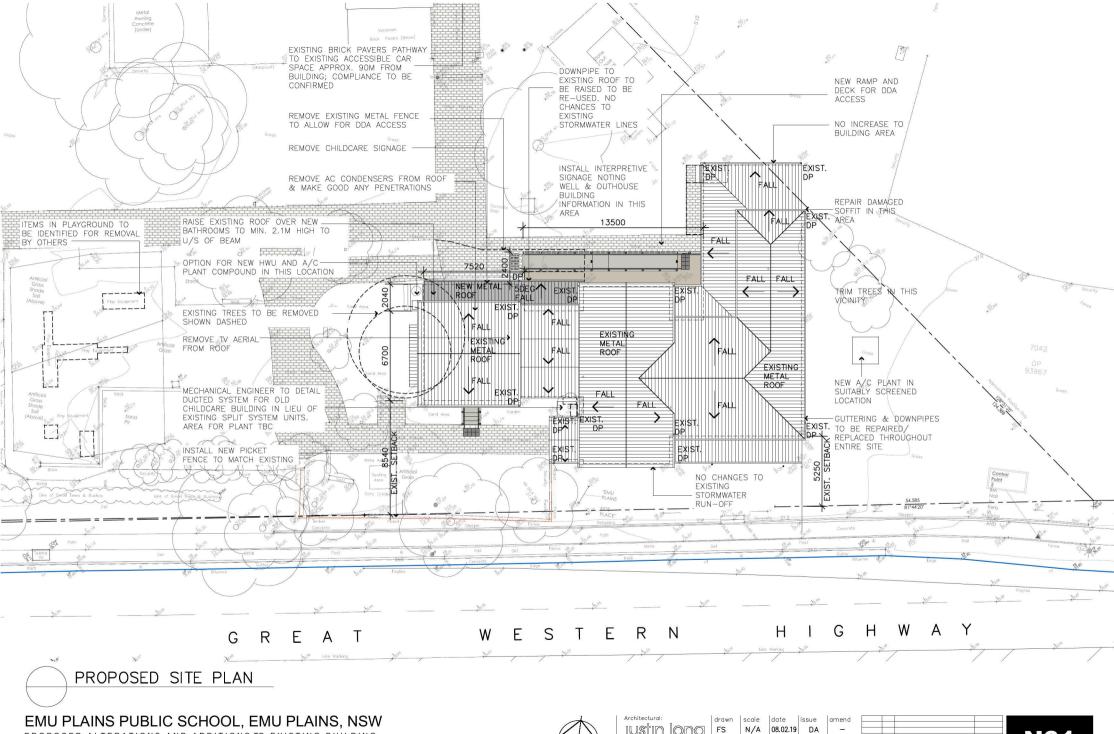

## EMU PLAINS PUBLIC SCHOOL, EMU PLAINS, NSW

PROPOSED ALTERATIONS AND ADDITIONS TO EXISTING BUILDING for PENRITH CITY COUNCIL

Contractors Must verify all dimensions on site prior to starting any work or making any shop drawings. Figured dimensions Documents Set 19:08632853 gs. This drawing is copyright and the property of Justin Long Design.

Version: 1, Version Date: 27/03/2019

issue amend DA

PROPOSED ALTERATIONS AND ADDITIONS TO EXISTING BUILDING for PENRITH CITY COUNCIL

Contractors Must verify all dimensions on site prior to starting any work or making any shop drawings. Figured dimensions Documents Set 10:08632853 gs. This drawing is copyright and the property of Justin Long Design.