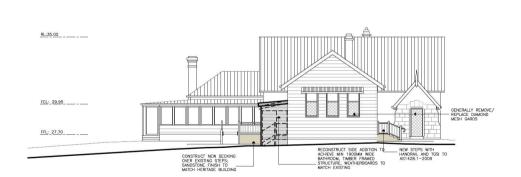

## EMU PLAINS PUBLIC SCHOOL, EMU PLAINS, NSW

PROPOSED ALTERATIONS AND ADDITIONS TO EXISTING BUILDING for PENRITH CITY COUNCIL

Contractors Must verify all dimensions on site prior to starting any work or making any shop drawings. Figured dimensions Documents Set 19:08632853 gs. This drawing is copyright and the property of Justin Long Design.

Version: 1, Version Date: 27/03/2019

issue amend DA

PROPOSED ALTERATIONS AND ADDITIONS TO EXISTING BUILDING for PENRITH CITY COUNCIL

Contractors Must verify all dimensions on site prior to starting any work or making any shop drawings. Figured dimensions Documents Set 10:08632853 gs. This drawing is copyright and the property of Justin Long Design.