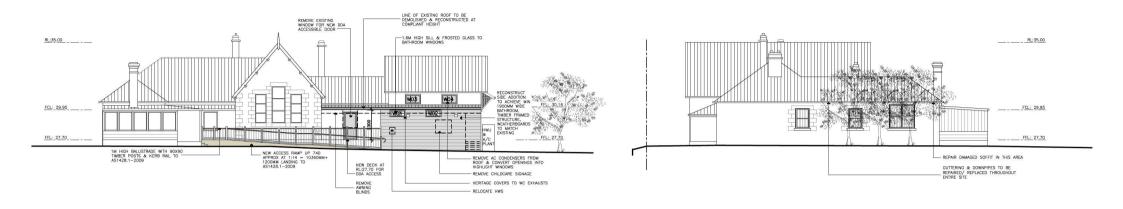

PROPOSED NORTHERN ELEVATION

## EMU PLAINS PUBLIC SCHOOL, EMU PLAINS, NSW

PROPOSED ALTERATIONS AND ADDITIONS TO EXISTING BUILDING for PENRITH CITY COUNCIL

Contractors Must verify all dimensions on site prior to starting any work or making any shop drawings. Figured dimensions Documents Set 19:08632853 gs. This drawing is copyright and the property of Justin Long Design.