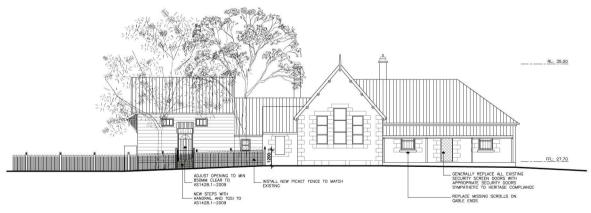

## EMU PLAINS PUBLIC SCHOOL, EMU PLAINS, NSW

PROPOSED ALTERATIONS AND ADDITIONS TO EXISTING BUILDING for PENRITH CITY COUNCIL

Contractors Must verify all dimensions on site prior to starting any work or making any shop drawings. Figured dimensions Documents Set 19:08632853 gs. This drawing is copyright and the property of Justin Long Design.

Version: 1, Version Date: 27/03/2019

issue amend DA

PROPOSED ALTERATIONS AND ADDITIONS TO EXISTING BUILDING for PENRITH CITY COUNCIL

Contractors Must verify all dimensions on site prior to starting any work or making any shop drawings. Figured dimensions Documents Set 10:08632853 gs. This drawing is copyright and the property of Justin Long Design.