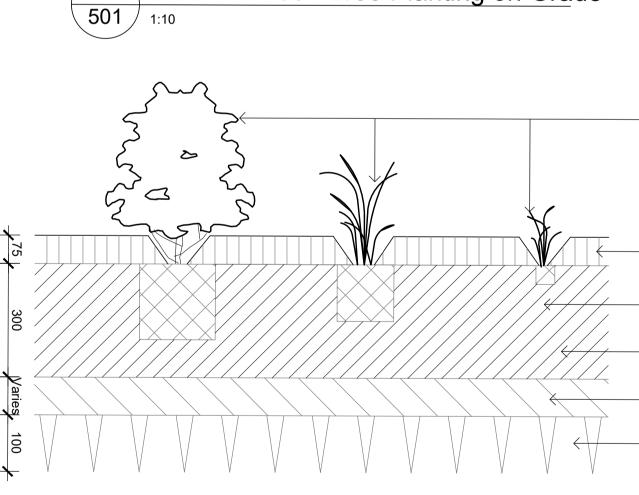

# 03 Detail 75-200L Tree Planting on Grade

refer plan & schedule Mulch as specified

Shrub, accent &

groundcover planting

Fertiliser Refer specification Soil mix type A

Soil mix type B

Rip subgrade to 100mm

Turf as specified