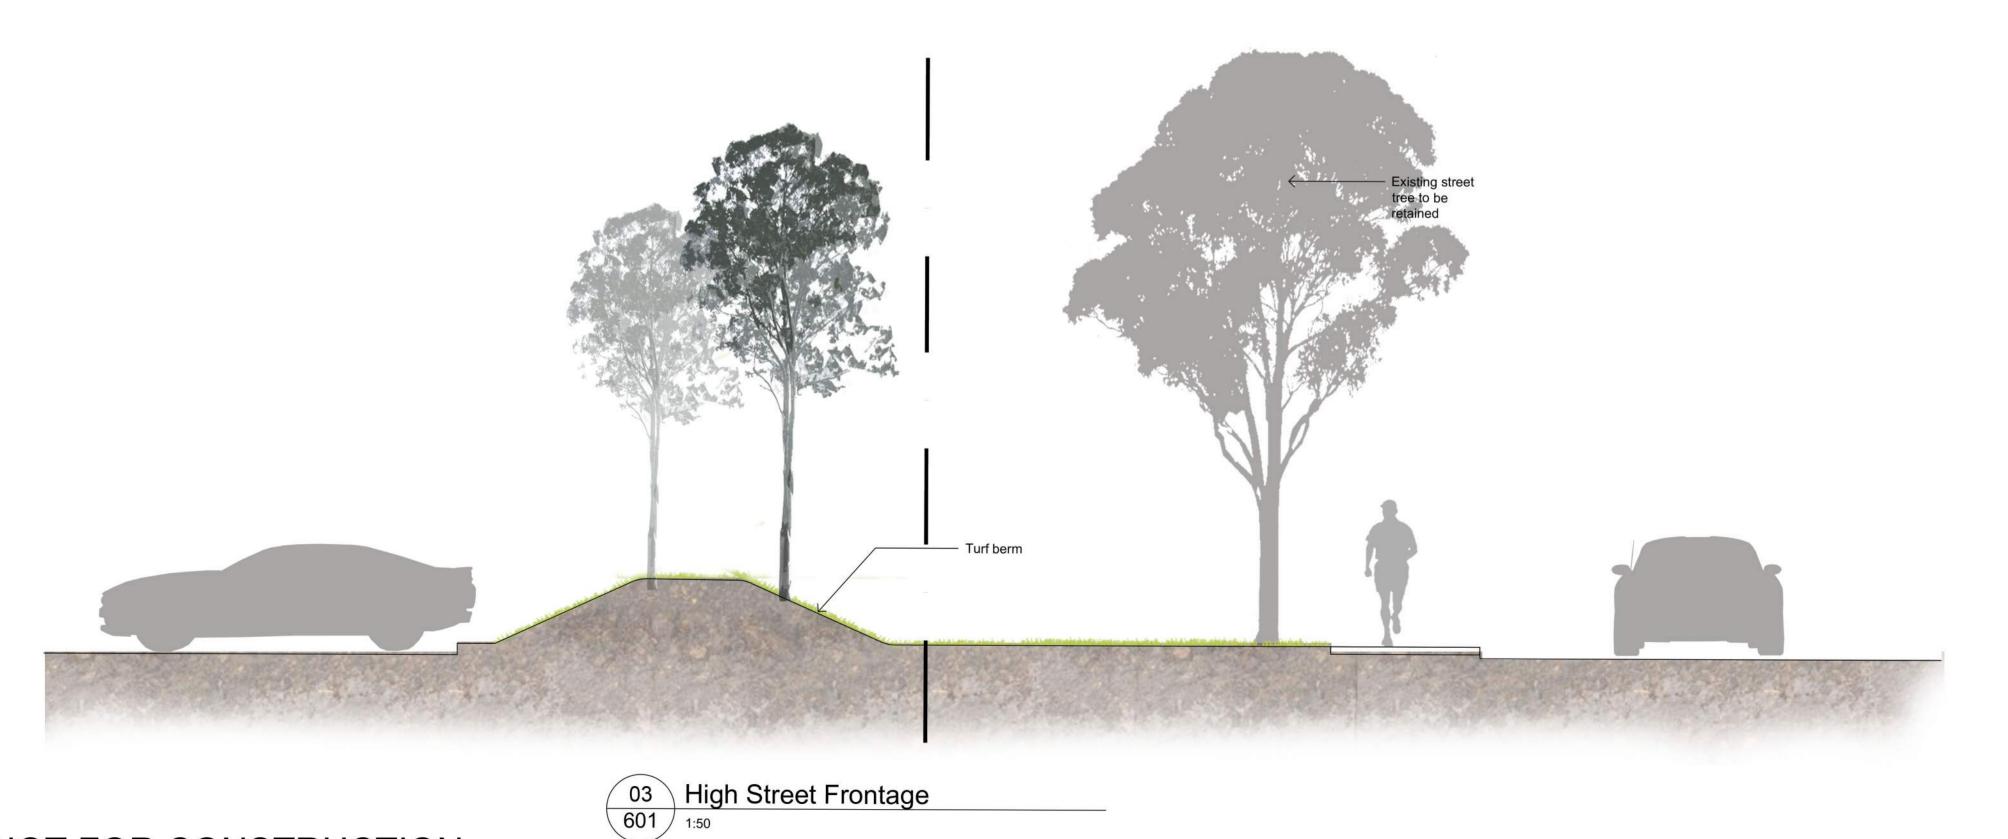

# **Existing Trees**

The Log Cabin Hotel (Lot 21) and Carpark (Lot 22) sites have a small number of existing trees.

A palm tree on the embankment is proposed for removal as part of the general weeding and cleanup of the upper embankment area. Existing trees between the Victoria Vehicular bridge and the heritage pumphouse are proposed to be

retained with surrounding weeds and climbers stripped. Along the lot 21 boundary on Memorial Avenue an existing lime tree will be removed to accommodate the building and loading dock area.

Between the lot 21 boundary and pedestrian bridge existing 3 Corymbia species are proposed to be retained.