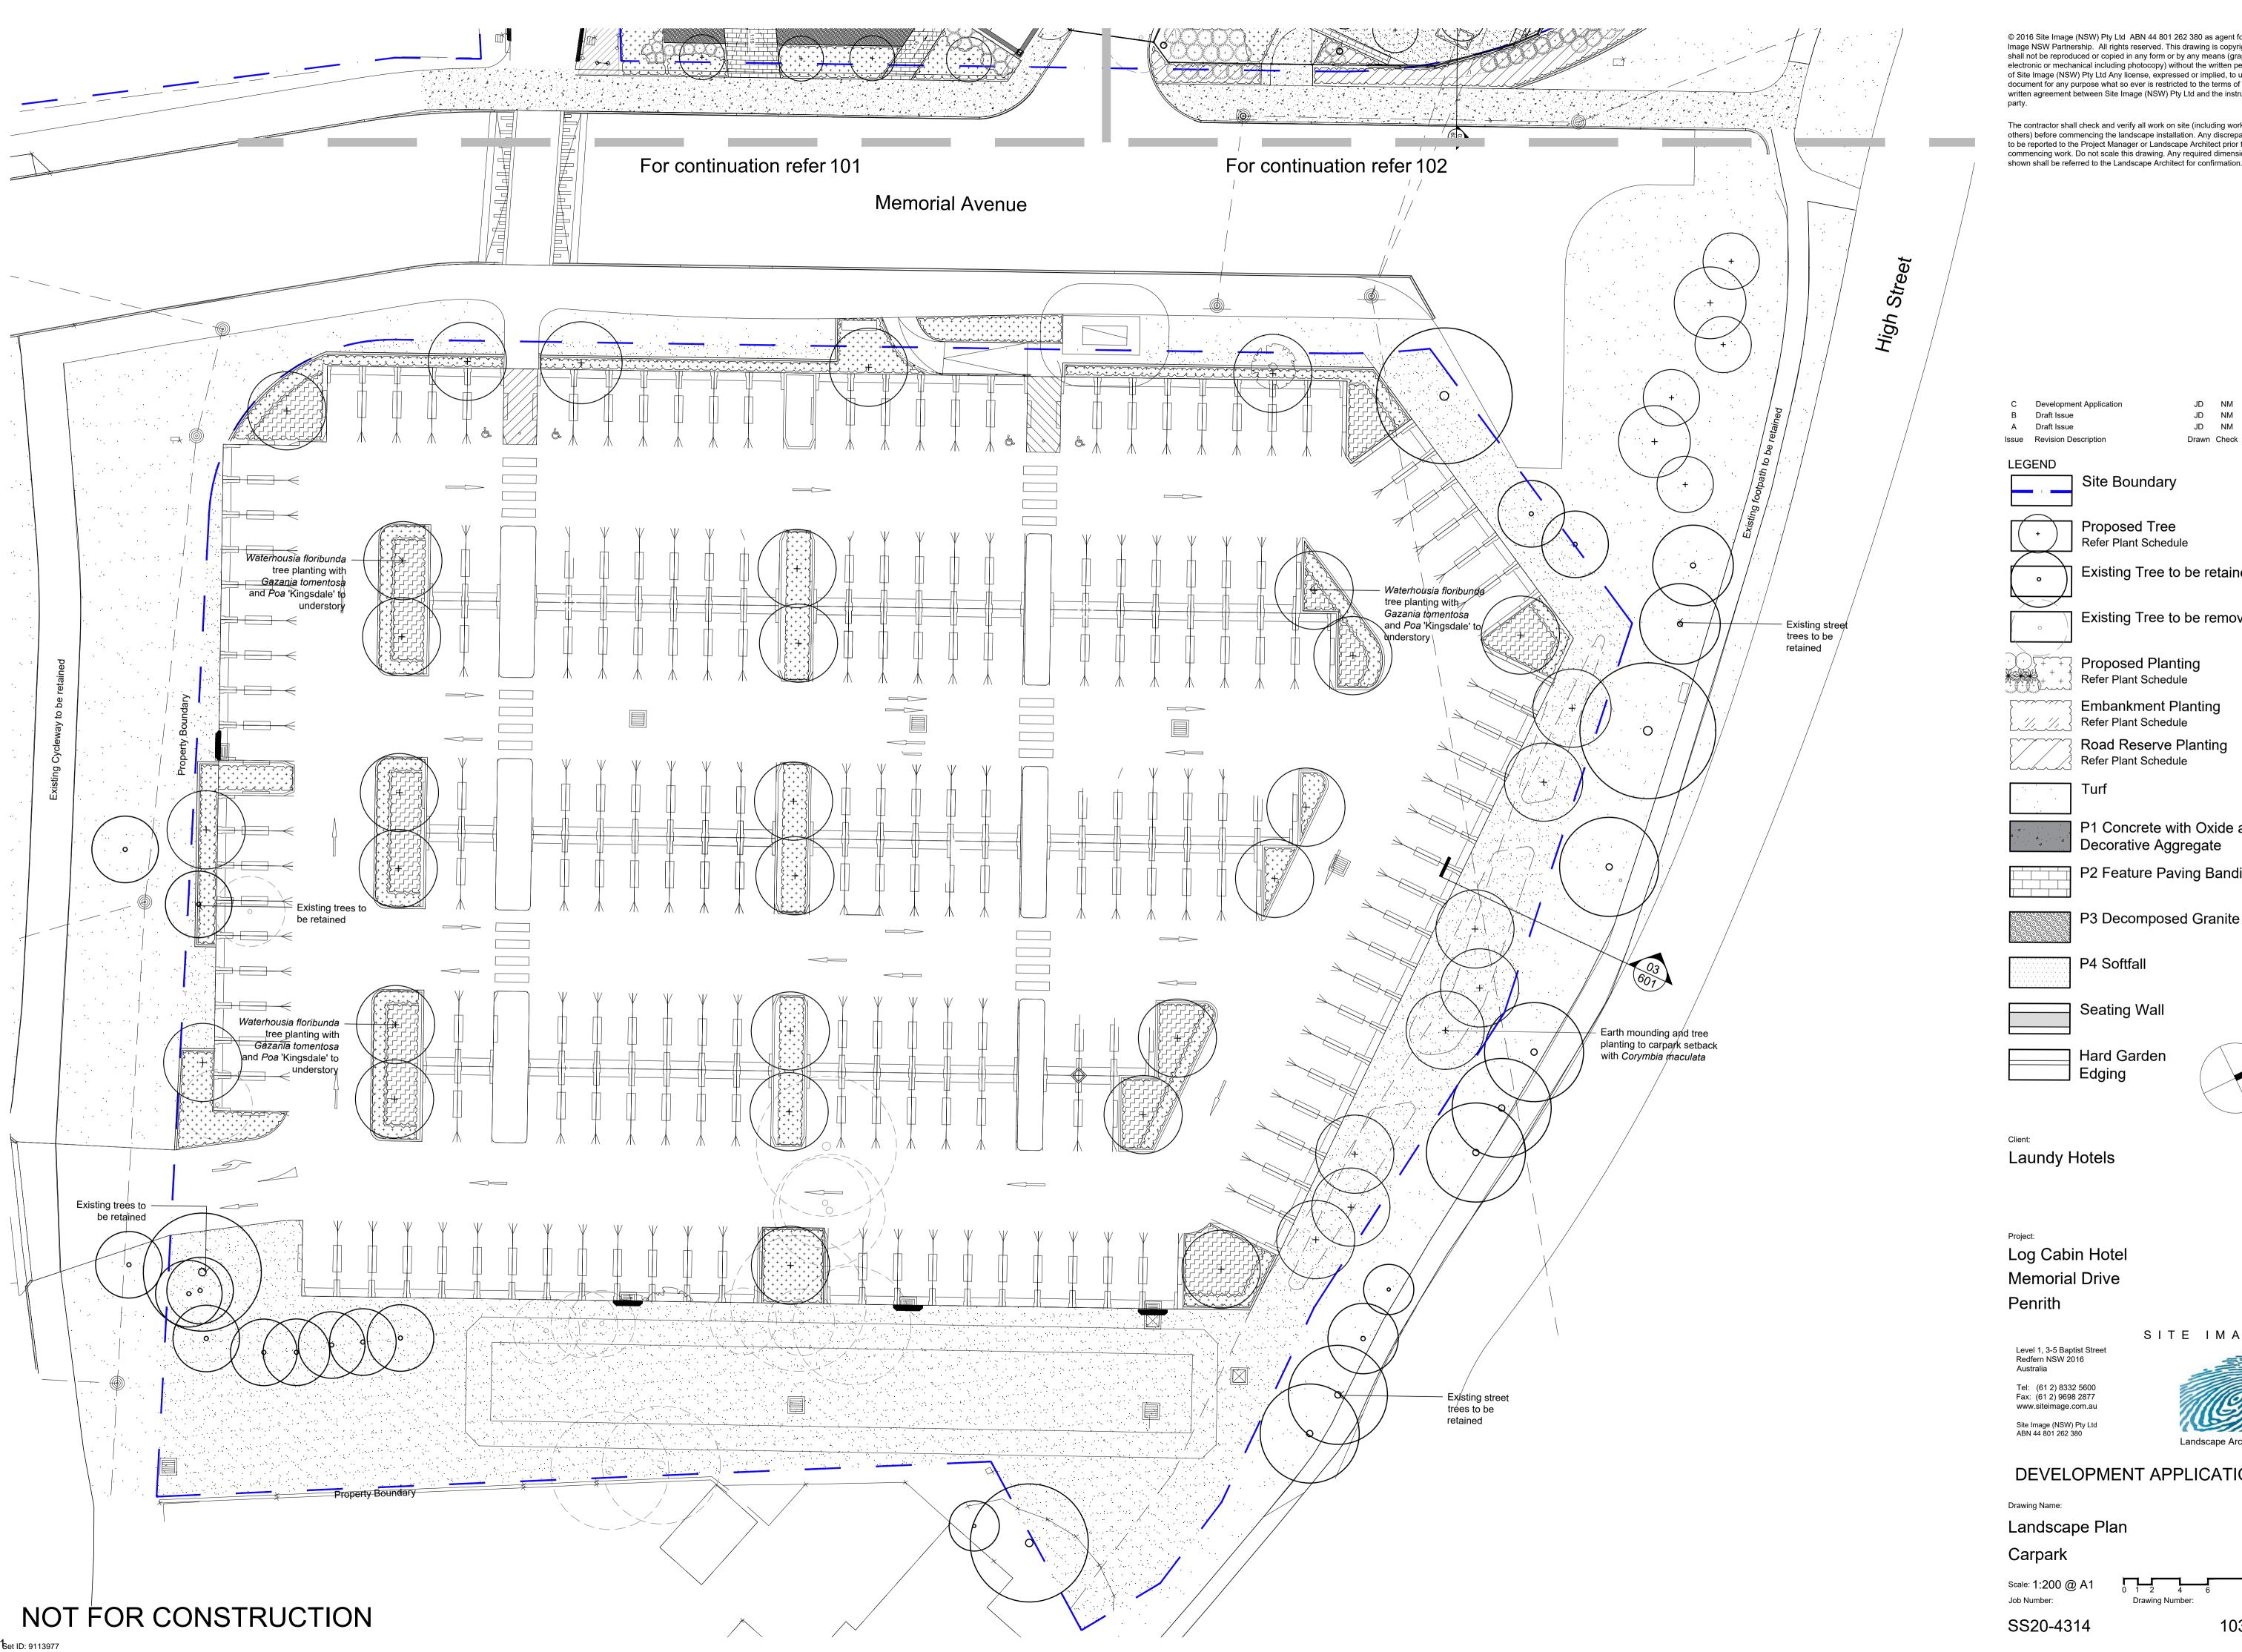

Site Boundary

Proposed Tree Refer Plant Schedule

Existing Tree to be retained

JD NM 15.04.2020 JD NM 25.03.2020 JD NM 08.03.2020 Drawn Check Date

Existing Tree to be removed

## **Proposed Planting** Refer Plant Schedule

Embankment Planting Refer Plant Schedule

Road Reserve Planting **Refer Plant Schedule** 

Turf

Client: Laundy Hotels

Project:

K K K

1/1/1

Site Boundary

Proposed Tree Refer Plant Schedule

Existing Tree to be retained

Existing Tree to be removed

Proposed Planting Refer Plant Schedule

**Embankment Planting** Refer Plant Schedule Road Reserve Planting Refer Plant Schedule

Turf

P1 Concrete with Oxide and Decorative Aggregate

P2 Feature Paving Banding

P4 Softfall

Seating Wall

Hard Garden Edging

Client Laundy Hotels

Proposed Tree

Refer Plant Schedule

Existing Tree to be retained

Existing Tree to be removed

Proposed Planting Refer Plant Schedule

Embankment Planting Refer Plant Schedule Road Reserve Planting Refer Plant Schedule

Turf

P1 Concrete with Oxide and Decorative Aggregate

P2 Feature Paving Banding

Seating Wall

Hard Garden Edging

Laundy Hotels

# **Existing Trees**

The Log Cabin Hotel (Lot 21) and Carpark (Lot 22) sites have a small number of existing trees.

A palm tree on the embankment is proposed for removal as part of the general weeding and cleanup of the upper embankment area. Existing trees between the Victoria Vehicular bridge and the heritage pumphouse are proposed to be

retained with surrounding weeds and climbers stripped. Along the lot 21 boundary on Memorial Avenue an existing lime tree will be removed to accommodate the building and loading dock area.

Between the lot 21 boundary and pedestrian bridge existing 3 Corymbia species are proposed to be retained.