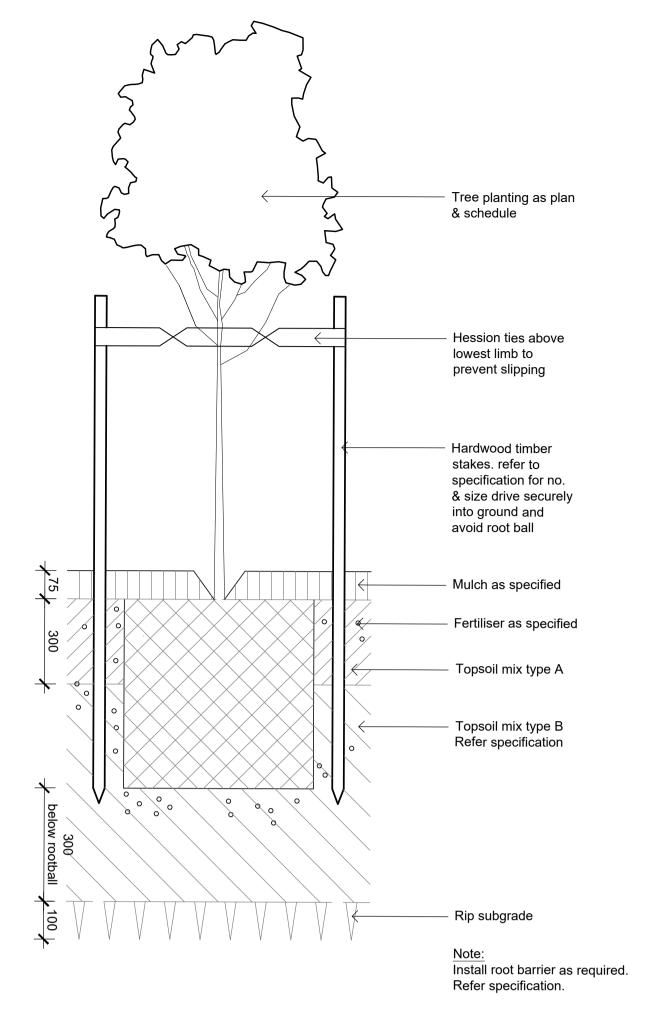

# 03 Detail 75-200L Tree Planting on Grade

refer plan & schedule Mulch as specified

Shrub, accent &

groundcover planting

Fertiliser Refer specification Soil mix type A

Soil mix type B

Rip subgrade to 100mm

Turf as specified