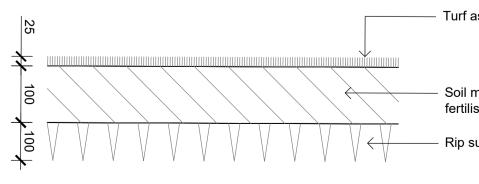

# 03 Detail 75-200L Tree Planting on Grade

refer plan & schedule Mulch as specified

Shrub, accent &

groundcover planting

Fertiliser Refer specification Soil mix type A

Soil mix type B

Rip subgrade to 100mm

Turf as specified

Soil mix type B and fertiliser as specified

Rip subgrade to 100mm

C Development Application JD NM 15.04.2020 Draft Issue JD NM 25.03.2020 В JD NM 08.03.2020 A Draft Issue Issue Revision Description Drawn Check Date