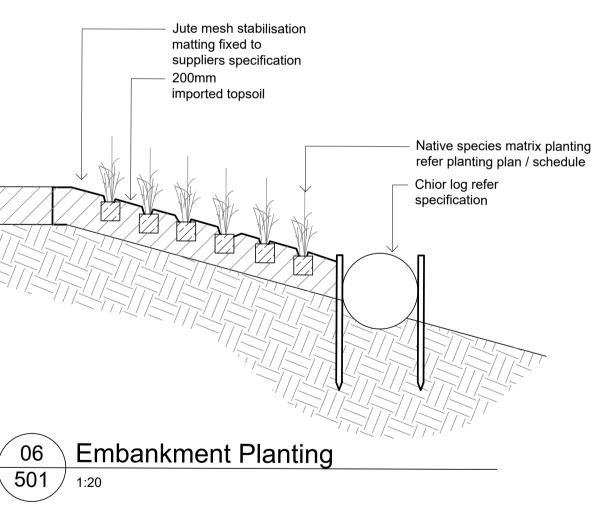

### Plant Schedule

|           | BOTANICAL NAME                                                                    |                             | SIZE             |
|-----------|-----------------------------------------------------------------------------------|-----------------------------|------------------|
| TREES     |                                                                                   |                             |                  |
| Cm        | Corymbia maculata                                                                 | Spotted Gum                 | 15 x 7           |
| Pu        | Pyrus ussuriensis                                                                 | Manchurian Pear             | 9 x 7            |
| Wf        | Waterhousia floribunda                                                            | Weeping Lilly Pilly         | 10 x 6           |
| MLG       | Magnolia 'Little Gem' *                                                           | Little Gem                  | 8 x 4            |
| LIS       | Lagerstroemia indica x fauriei 'Sioux'                                            | Crepe Myrtle                | 5 x 4            |
| Ns        | Nyssa sylvatica                                                                   | Tupelo                      | 11 x 6           |
|           | & ACCENTS                                                                         |                             |                  |
| AsM       | Acmena smithii var. minor                                                         | Lilly Pilly                 | 2 x 2            |
| ALR       | Alternanthera dentata 'Little Ruby'                                               |                             | .15 x .6         |
| AiR       | Alcanrarea inoerialis 'Rubra'                                                     | Empress of Brazil           | 1.2 x 1.5        |
| Az        | Alpinia zerumbet                                                                  | Shell Ginger                | 1 x 1            |
| An        | Alpinia nutans                                                                    | Dwarf Cardomom              | 1 x 1            |
| CE        |                                                                                   | Bottlebrush                 | 2x3              |
| CLJ       | Callistemon 'Little John'                                                         | Dwarf Bottle Brush          | 1 x 1            |
| LCP       | Loropetalum 'China Pink'                                                          | Lieney Munte                | .5 x 1.2         |
| MCT<br>PP | <i>Melaleuca linariifolia 'Claret Tops'</i><br><i>Phormium tenax '</i> Purpureum' | Honey Myrtle<br>Bronze Flax | 1 x 1<br>1.5 x 1 |
| РММ       | Pittosporum 'Miss Muffet'                                                         | Miss Muffet Pittosporum     | 1.5 x 1<br>1 x 1 |
| PX        | Philodendron 'Xanadu'                                                             | Xanadu Philodendron         | 1 x 1            |
| ROP       | Rhaphiolepis 'Oriental Pearl'                                                     |                             | 1 X 1            |
| Ss        | Spathiphyllum 'Sensation'                                                         | Peace Lily                  | .4 x .4          |
| Wf        | Westringia fruticosa                                                              | Coastal Roasemary           | 2 x 2            |
| Vo        | Vibumum odoratissimum                                                             | Sweet Vibirnum              | 1.5 x 1          |
|           |                                                                                   |                             |                  |
| GROUNE    | OCOVERS & GRASSES                                                                 |                             |                  |
| Ad        | Altenathera dentata 'Little Ruby'                                                 | Little Ruby                 | 0.4 x .9         |
| Can       | Cissus antarctica                                                                 | Kangaroo Vine               | .15 x 1          |
| Cg        | Carpobrotus glaucescens                                                           | Pigface                     | .15 x 1          |
| Gt        | Gazania tomentosa                                                                 | Silver Gazani <i>a</i>      | .15 x 1          |
| Dg        | Dietes grandiflora                                                                | Wild Iris                   | .4 x .6          |
| LEG       | <i>Liriope</i> 'Evergreen Giant'                                                  |                             | .8 x .8          |
| Lls       | <i>Liriope</i> 'Isabell <i>a</i> '                                                | Liriope                     | .4 × .4          |
| LI        | Lomandra longifolia                                                               | Matt Rush                   | 1 x 1            |
| Мр        | Myoporum parvifolium                                                              | Creeping Boobialla          | .3 x 2           |
| PK        | Poa 'Kingsdale'                                                                   | Tussock Grass               | .3 x .6          |
| PN        | Pennisetum 'Nafray'                                                               | Swamp Foxtail Grass         | .6 x .6          |
| Tj        | Trachelospermum jasminoides                                                       | Star Jasmine                | 0.3 x 0.3        |
| Τv        | Tullbaghia violacea 'Silver Lace'                                                 | Society Garlic              | 0.8 x .5         |
| EMBANK    | MENT PLANTING MATRIX                                                              |                             |                  |
|           | Carex appresa                                                                     | Tall Sedge                  |                  |
|           | Dichondra repens                                                                  | Kidney Weed                 |                  |
|           | Juncus usitatus                                                                   |                             |                  |
|           | Lomandra multillora                                                               |                             |                  |
|           | Lomandra longifolia                                                               | Spiny-headed Mat-rush       |                  |
|           | Themeda australis                                                                 |                             |                  |
|           | Poa labillardiedi                                                                 | Tussock Grass               |                  |
|           | Viola hederacea                                                                   | Native Violet               |                  |
| ROAD RI   | ESERVE PLANTING                                                                   |                             |                  |
| Wf        | Westringia fruticosa                                                              | Coastal Rosemary            |                  |
| ROP       | Rhaphiolepis 'Oriental Pearl'                                                     |                             | 1 X 1            |
| LI        | Lomandra longifolia                                                               | Matt Rush                   | 1 x 1            |
| PK        | Poa 'Kingsdale'                                                                   | Tussock Grass               | .3 x .6          |
| Gt        | Gazania tomentosa                                                                 | Silver Gazania              | .15 x 1          |
|           |                                                                                   |                             |                  |