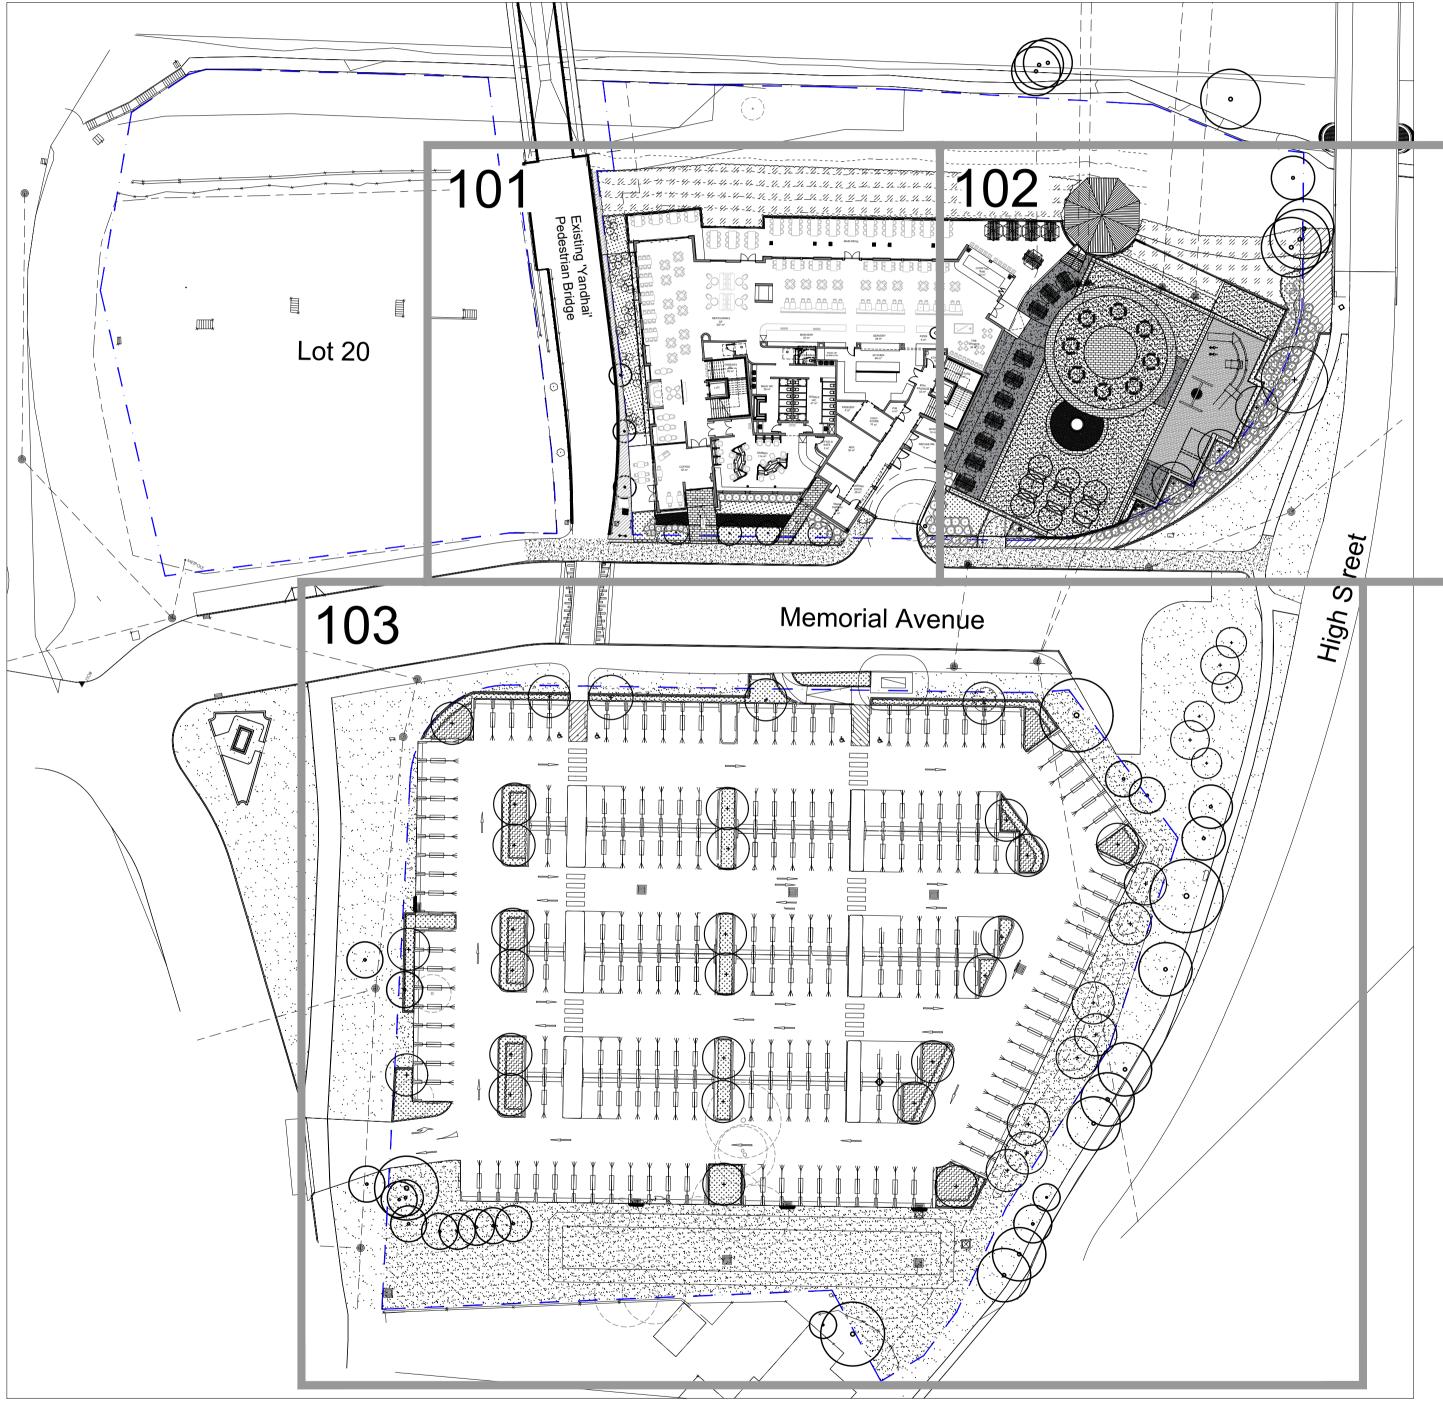

# Drawing Schedule

| Drawing Number | Drawing Title          | Scale    |
|----------------|------------------------|----------|
| 000            | Landscape Coversheet   | N/A      |
| 001            | Landscape Masterplan   | 1:300    |
| 101            | Landscape Plan         | 1:100    |
| 102            | Landscape Plan         | 1:100    |
| 103            | Landscape Plan Carpark | 1:200    |
| 501            | Landscape Details      | As Shown |
| 601            | Landscape Sections     | 1:50     |
|                |                        |          |

# DEVELOPMENT APPLICATION

Landscape Plan

Drawing Number: Issue: 103 C