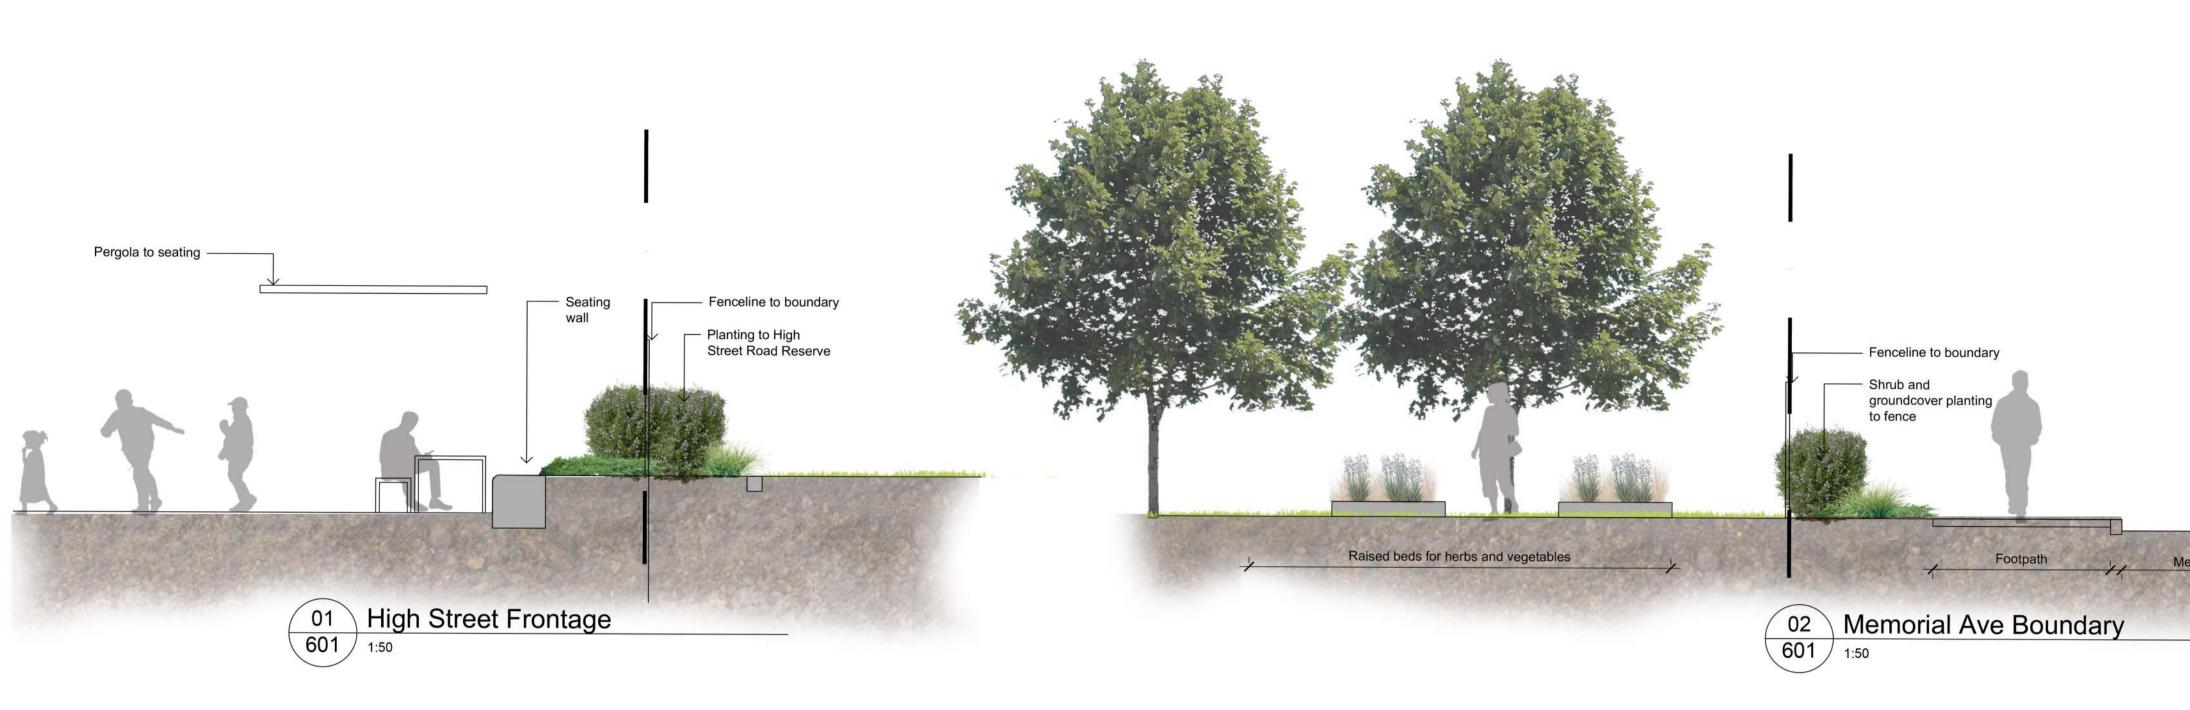

# **Existing Trees**

The Log Cabin Hotel (Lot 21) and Carpark (Lot 22) sites have a small number of existing trees.

A palm tree on the embankment is proposed for removal as part of the general weeding and cleanup of the upper embankment area. Existing trees between the Victoria Vehicular bridge and the heritage pumphouse are proposed to be

retained with surrounding weeds and climbers stripped. Along the lot 21 boundary on Memorial Avenue an existing lime tree will be removed to accommodate the building and loading dock area.

Between the lot 21 boundary and pedestrian bridge existing 3 Corymbia species are proposed to be retained.