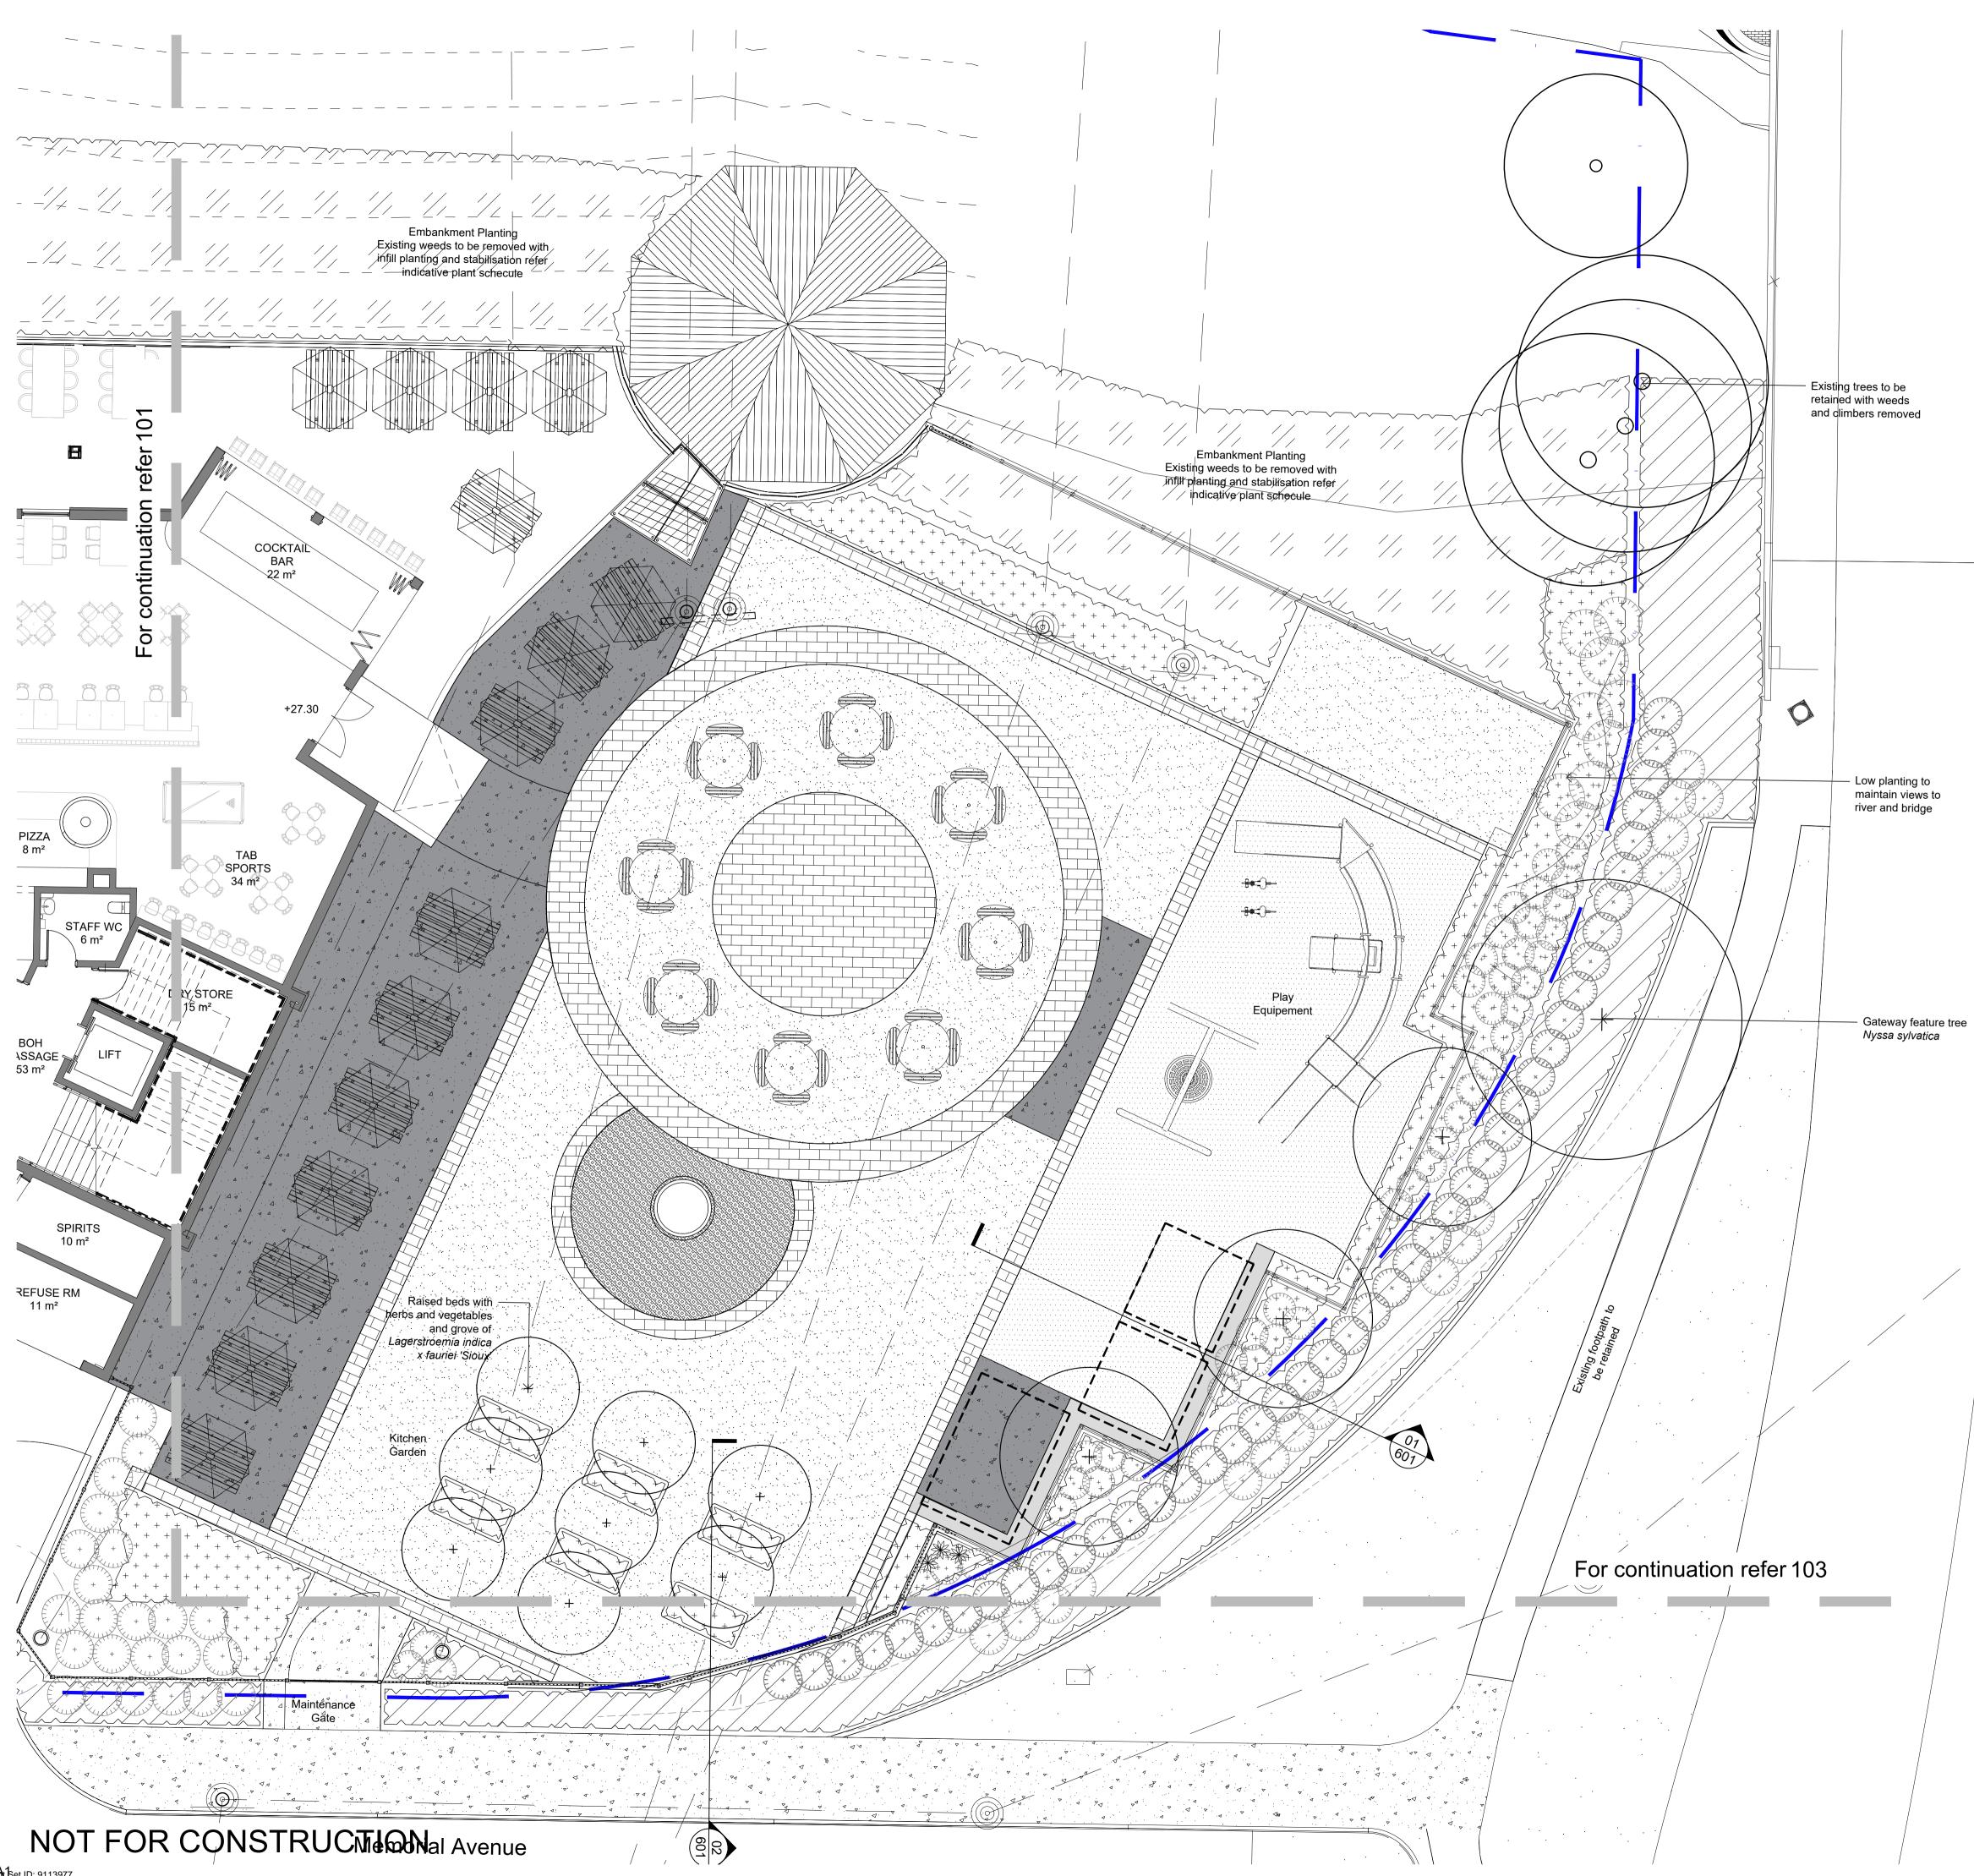

# **Existing Trees**

The Log Cabin Hotel (Lot 21) and Carpark (Lot 22) sites have a small number of existing trees.

A palm tree on the embankment is proposed for removal as part of the general weeding and cleanup of the upper embankment area. Existing trees between the Victoria Vehicular bridge and the heritage pumphouse are proposed to be

retained with surrounding weeds and climbers stripped. Along the lot 21 boundary on Memorial Avenue an existing lime tree will be removed to accommodate the building and loading dock area.

Between the lot 21 boundary and pedestrian bridge existing 3 Corymbia species are proposed to be retained.