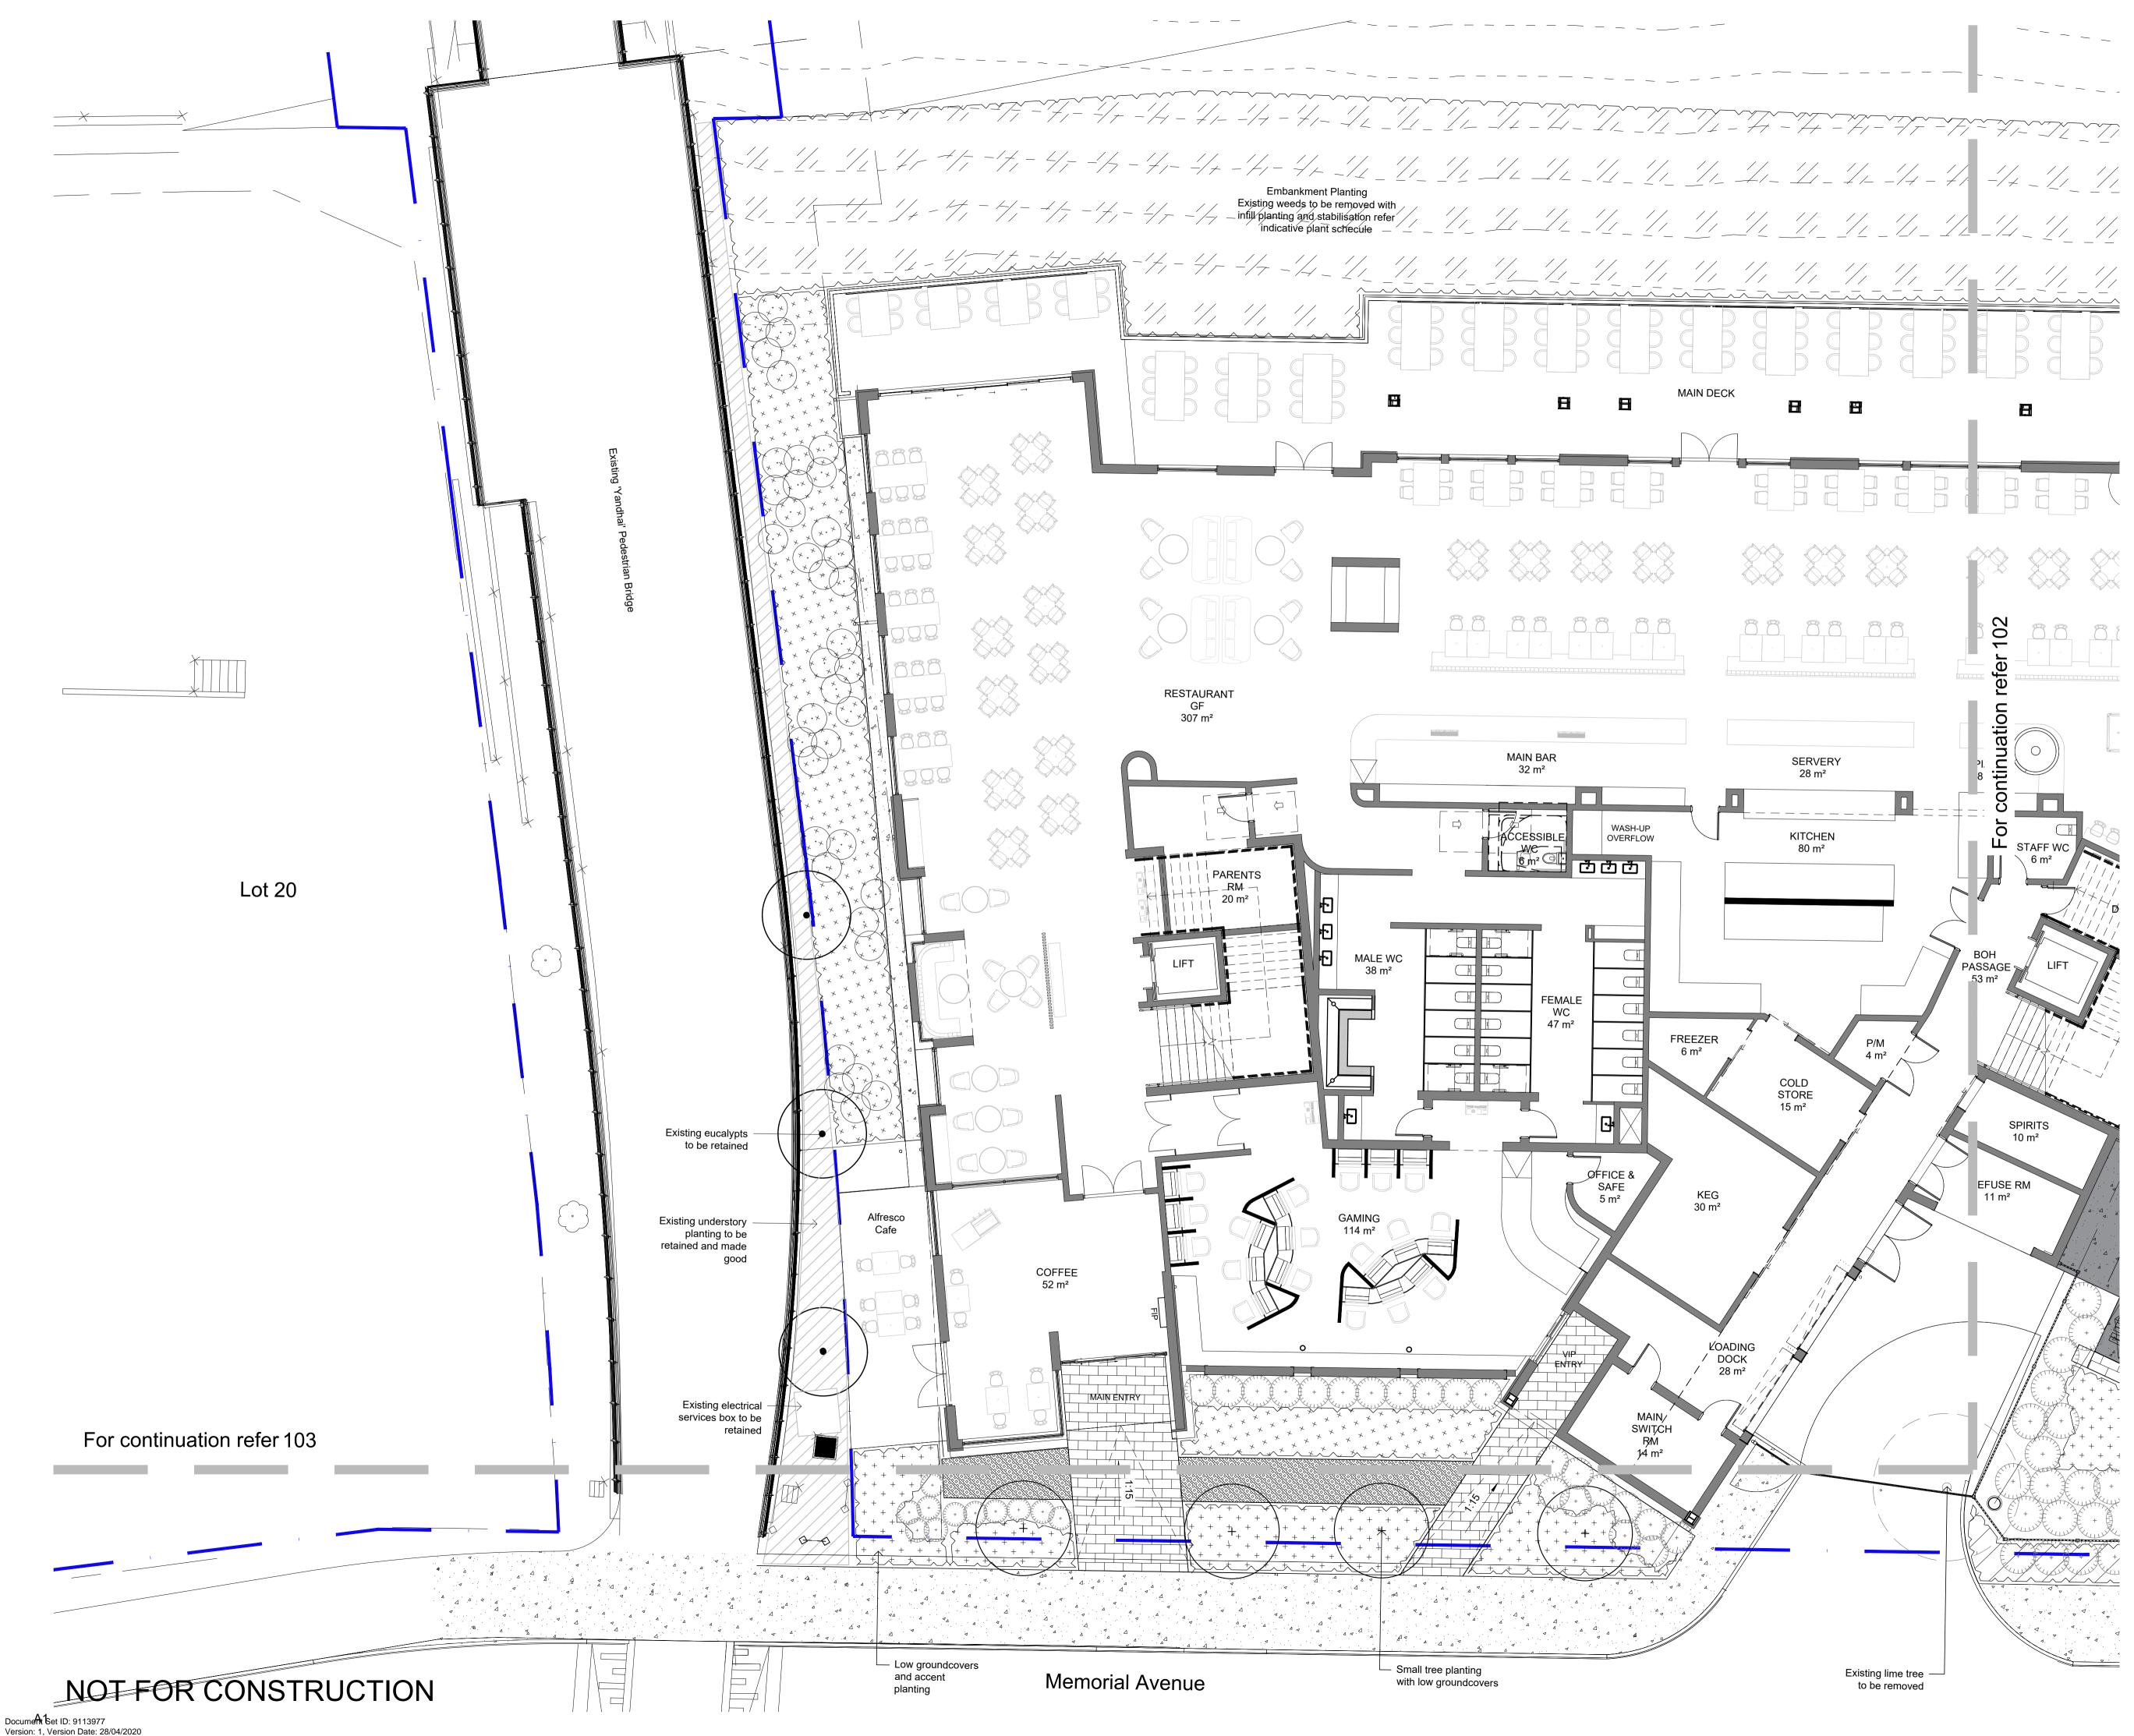

# **Existing Trees**

The Log Cabin Hotel (Lot 21) and Carpark (Lot 22) sites have a small number of existing trees.

A palm tree on the embankment is proposed for removal as part of the general weeding and cleanup of the upper embankment area. Existing trees between the Victoria Vehicular bridge and the heritage pumphouse are proposed to be

retained with surrounding weeds and climbers stripped. Along the lot 21 boundary on Memorial Avenue an existing lime tree will be removed to accommodate the building and loading dock area.

Between the lot 21 boundary and pedestrian bridge existing 3 Corymbia species are proposed to be retained.