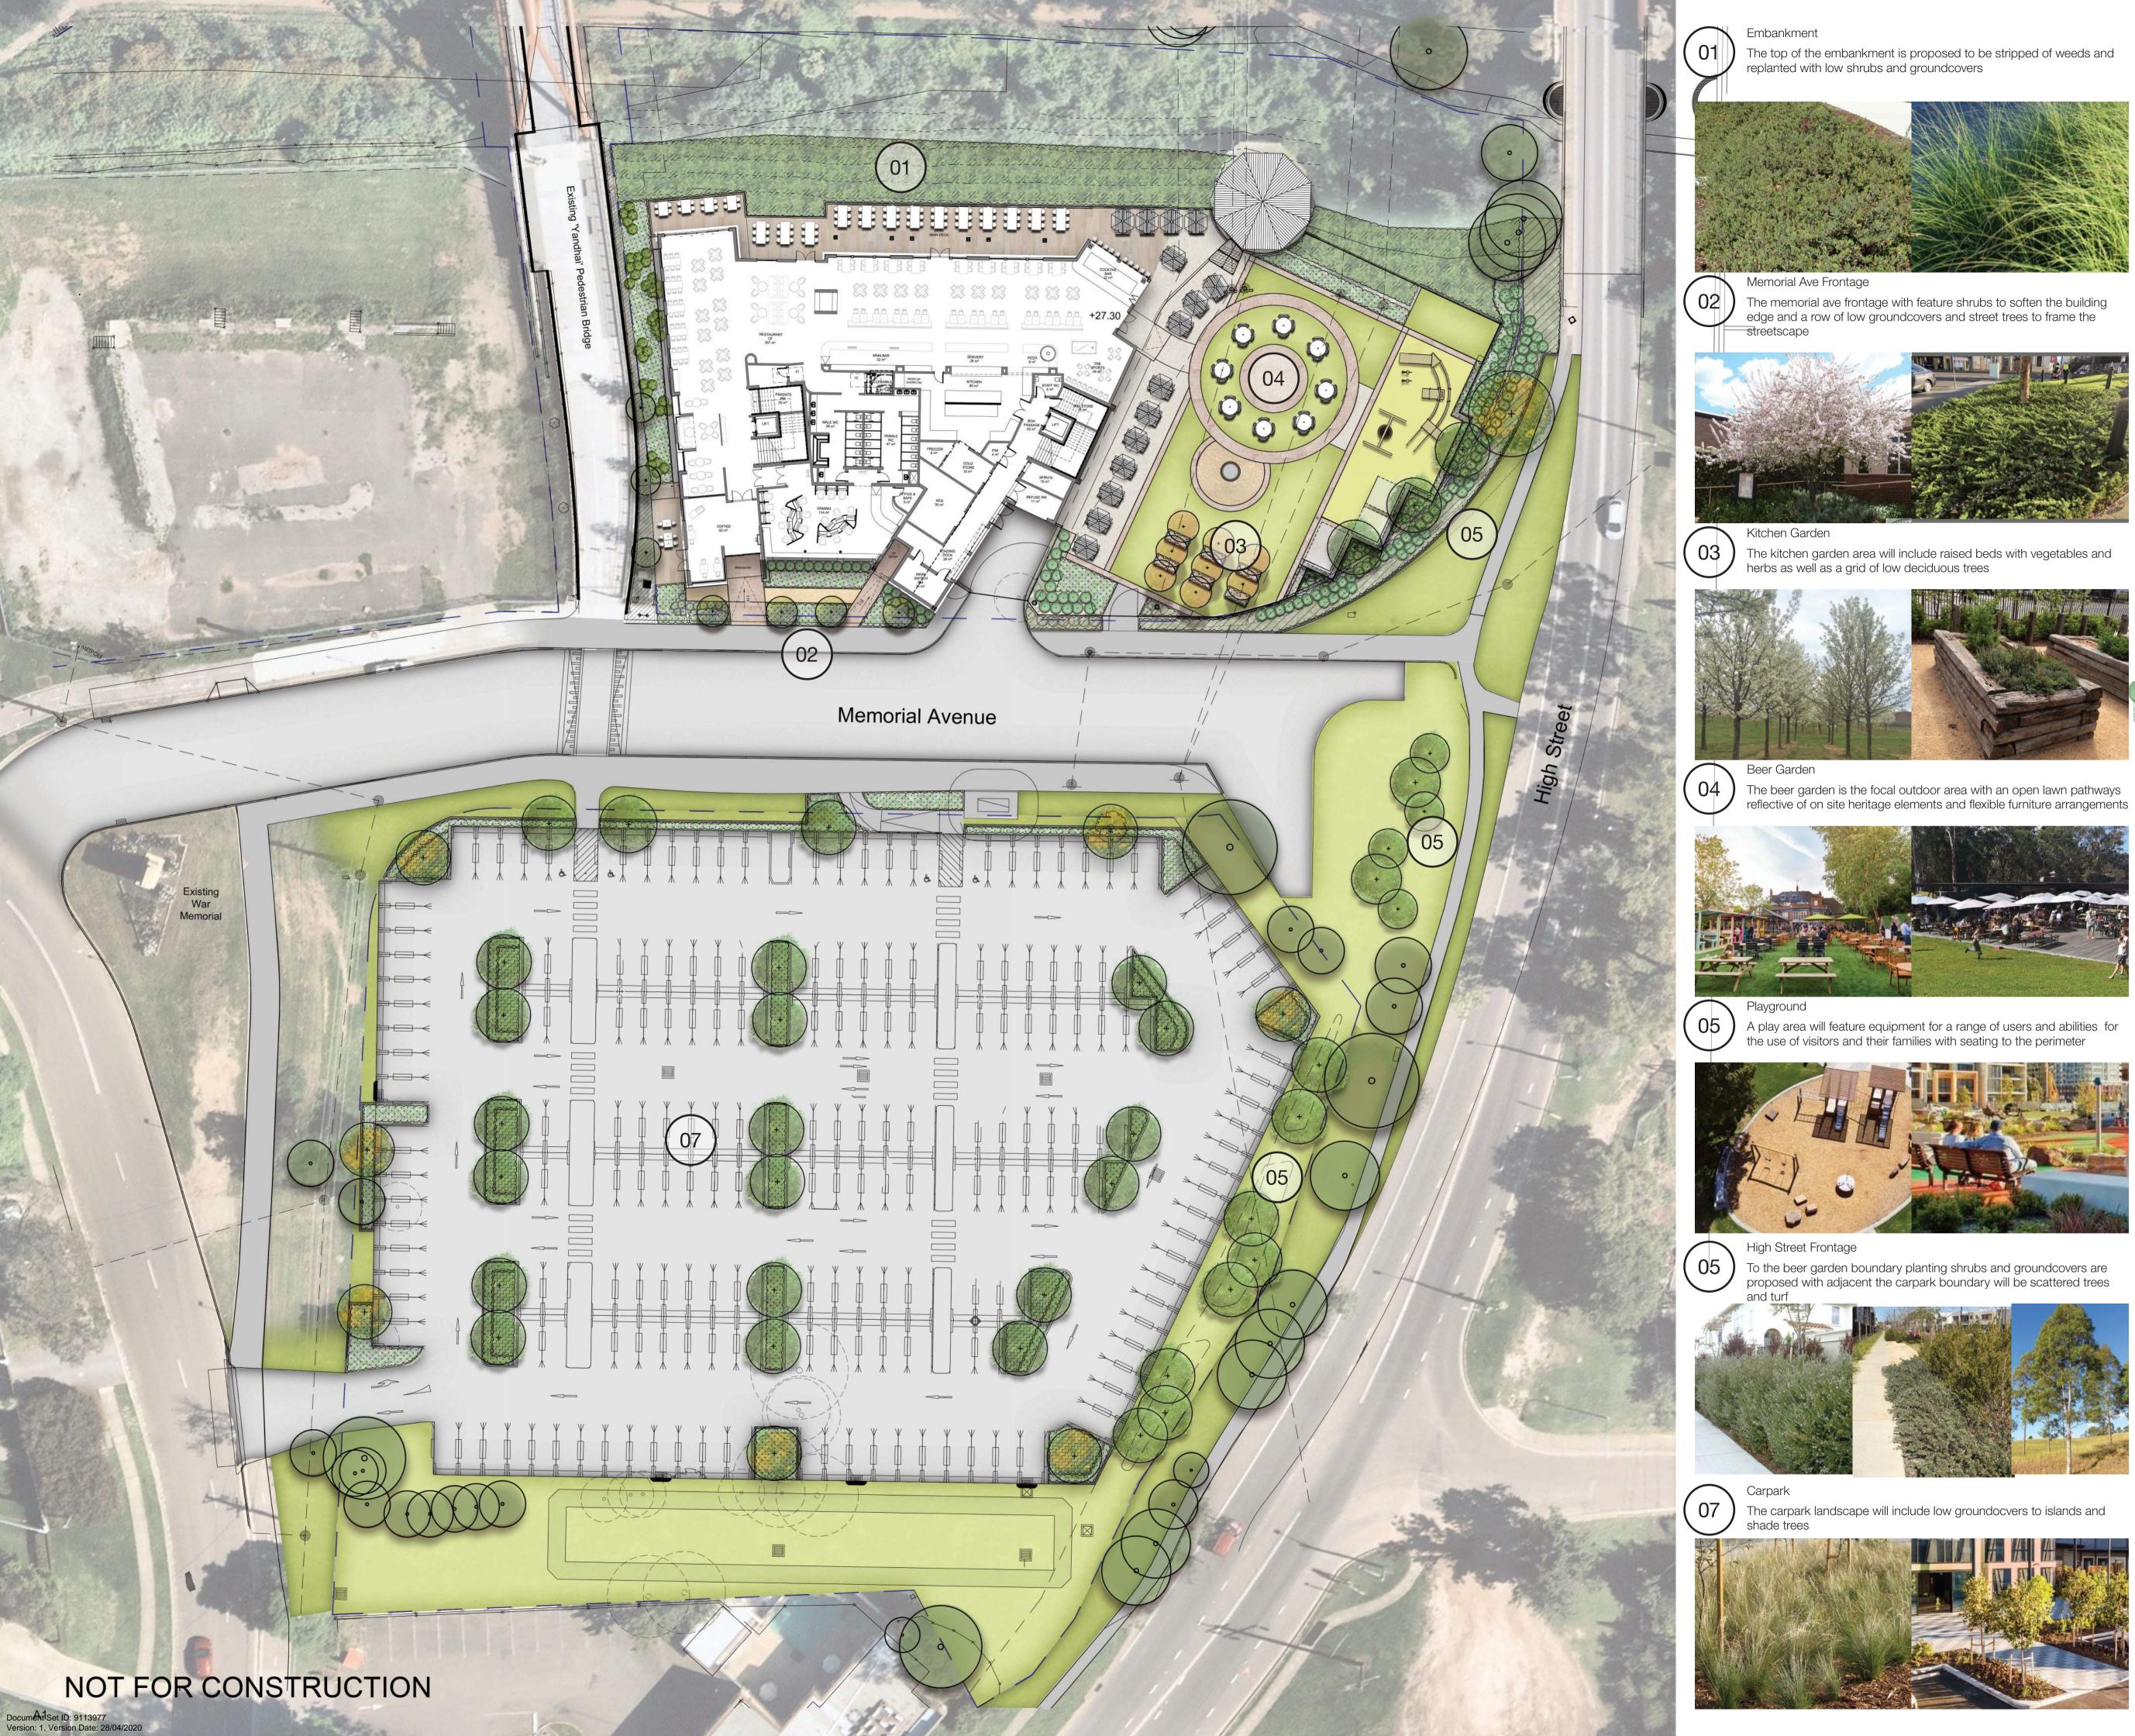

## **Proposed Planting** Refer Plant Schedule

Embankment Planting Refer Plant Schedule

Road Reserve Planting **Refer Plant Schedule** 

Turf

Client: Laundy Hotels

Project:

# **Existing Trees**

The Log Cabin Hotel (Lot 21) and Carpark (Lot 22) sites have a small number of existing trees.

A palm tree on the embankment is proposed for removal as part of the general weeding and cleanup of the upper embankment area. Existing trees between the Victoria Vehicular bridge and the heritage pumphouse are proposed to be

retained with surrounding weeds and climbers stripped. Along the lot 21 boundary on Memorial Avenue an existing lime tree will be removed to accommodate the building and loading dock area.

Between the lot 21 boundary and pedestrian bridge existing 3 Corymbia species are proposed to be retained.