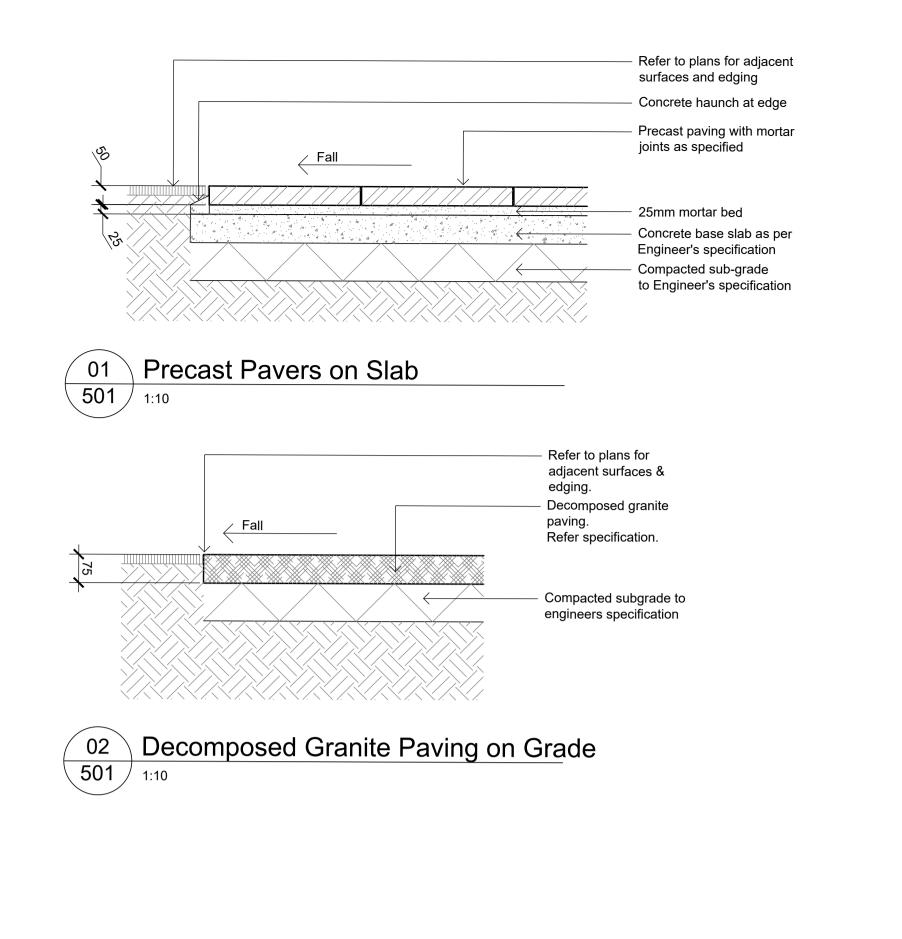

Detail Turf on Even Grade

© 2016 Site Image (NSW) Pty Ltd ABN 44 801 262 380 as agent for Site Image NSW Partnership. All rights reserved. This drawing is copyright and shall not be reproduced or copied in any form or by any means (graphic, electronic or mechanical including photocopy) without the written permission of Site Image (NSW) Pty Ltd Any license, expressed or implied, to use this document for any purpose what so ever is restricted to the terms of the written agreement between Site Image (NSW) Pty Ltd and the instructing party.

# 03 Detail 75-200L Tree Planting on Grade

refer plan & schedule Mulch as specified

Shrub, accent &

groundcover planting

Fertiliser Refer specification Soil mix type A

Soil mix type B

Rip subgrade to 100mm

Turf as specified