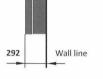

**Front Elevation** 

**Side Elevation** 

Wall line

Non-Standard Gable Sign G1 Size - 3000mm W x 3600mm H Qty - 1 Details - Refer to ALDI Signage Manual for Details.

**Front Elevation** 

**Side Elevation** 