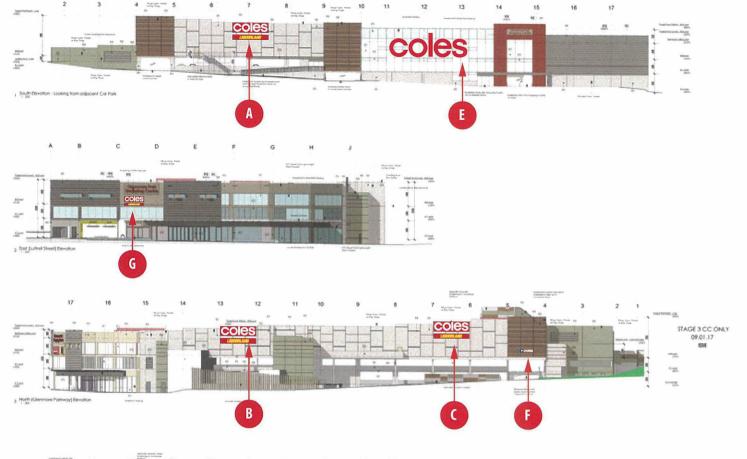

## SIGN A,B,C &D

NEW ILLUMINATED FLEXFACE LIGHTBOX. COLES: 8038 X 2200, QTY 4 LL: 8038 X 1100, QTY 4

## SIGN G

NEW ILLUMINATED FLEXFACE LIGHTBOX. COLES: 4383 X 1200, QTY 1 LL: 4383 X 600, QTY 1

## SIGN E

COLES RED VINYL WINDOW GRAPHICS SIZE: 21400 X 6670 MMH

| SIGN DESCRIPTION :    | EXISTING POWER SUPPLY:          | N/A | LESSOR APPI | ROVED:  | STORE #:          | STORE NAME:                                                                                                                                                                 |                  |                |         |
|-----------------------|---------------------------------|-----|-------------|---------|-------------------|-----------------------------------------------------------------------------------------------------------------------------------------------------------------------------|------------------|----------------|---------|
| EXISTING CONDITIONS:  | POWER SUPPLY DETAILS:           | N/A |             |         |                   |                                                                                                                                                                             |                  |                |         |
|                       | ACCESS REQUIREMENTS:            | N/A |             |         |                   | GLENMORE PARK                                                                                                                                                               |                  |                |         |
|                       | TRAFFIC MANAGEMENT REQUIRED:    | N/A |             |         | STORE ADD         | RESS:                                                                                                                                                                       |                  |                |         |
| ROPOSED SIGN DETAILS: | KNOWN HAZARDS (POWERLINES ETC): | N/A | COUNCIL APP | PROVED: | GLENMORE          | RIDGE DRIVE.                                                                                                                                                                | REF #:           | AUDIT          | SIGN #: |
|                       | NOTES: INSERT NOTES             |     |             |         |                   | PARK NSW 2745                                                                                                                                                               | DRAWN BY:        | FOREFRONT - BC |         |
|                       |                                 |     |             |         |                   | AD DIMENSIONS ARE FOR DESIGN INTENT AND ARE NOT FOR PRODUCTION. THE SIGN FABRICATOR<br>E RESPONSIBLE FOR ALL FABRICATION/RUILD/PRINT SPECIFIC REQUIREMENTS, PRINTERS PROOFS | <b>REVISION:</b> | 01             | -       |
| Iment Set ID: 7774515 |                                 |     |             |         | AND SHOPFITTER SU | PPLIED CONSTRUCTION DRAWINGS WHERE REQUIRED. THESE MUST BE APPROVED BY COLES<br>R TO FABRICATION COMMENCING                                                                 | ISSUE DATE:      | 06 06 17       |         |