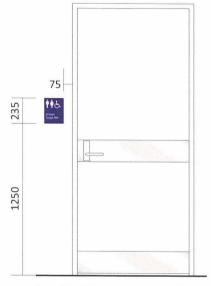

## Sign 12

BTSU - QTY 1 Unisex Toilet Sign

#### BTS - Braille Toilet Signs

**Size** - 158mm W x 158mm H **Qty** - 1 (See above)

#### **BCA Approved Brailletactile Toilet Signs**

White pictograms, and text on blue background panel. Embossed braille text. 3mm PVC backs.

Source signs from Wood & Wood Sign Systems (available NSW, VIC & QLD). Signs are specific ALDI design. Contractor to specify that they are being ordered for ALDI.

Contractor to secure to wall with 3M VHB tape. Note - Contractor to confirm with builder if accessibility is RH or LH.