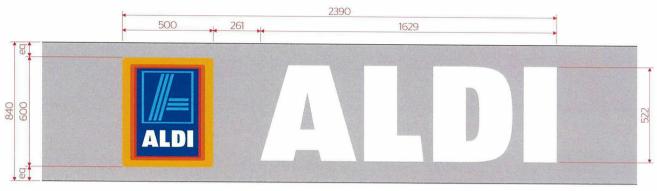

Document Set 19.7774515 ger.com.au Version: 1, Version Date: 01/08/2017

Sign 6 Sign 7

3D Shopfront Sign Letter Height - Nom. 522mm Overall Size - 2390mm W x 600mm H Qty - 2 (TBC)

**Details -** Supplied fabricated acrylic letters illuminated by LED's. ALDI Logo & individual letters "ALDI". No visible wiring to each letter & logo. The sign will be delivered in a kit form ready for installation and electrical connection by the sign contractor. Power supplied at location by builder.

#### **3D Shopfront Sign**

Letter Height - Nom. 522mm Overall Size - 2390mm W x 600mm H Qty - 2 (TBC) Details - Supplied fabricated acrylic letters illuminated by LED's. ALDI Logo & individual letters "ALDI". No visible wiring to each letter & logo. The sign will be delivered in a kit form ready for installation and electrical connection by the sign contractor. Power supplied at location by builder Cement staging panel by others.