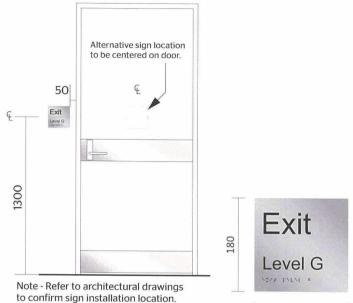

180

to confirm sign installation location.

## Sign 9 Sign 10 Sign 11

**BES - Braille Exit Sign** Size - 180mm W x 180mm H TBC

Qty-3

Source signs from Wood & Wood Sign Systems. Signs are specific ALDI design. Sign to be fully in accordance with BCA D3.6. Contractor to specify that they are being ordered for ALDI.

Contractor to secure install in location shown on architectural drawings with 3M VHB tape.

Document Set 19: 7774515ger.com.au Version: 1. Version Date: 01/08/2017

Location Diagram Scale 1:30