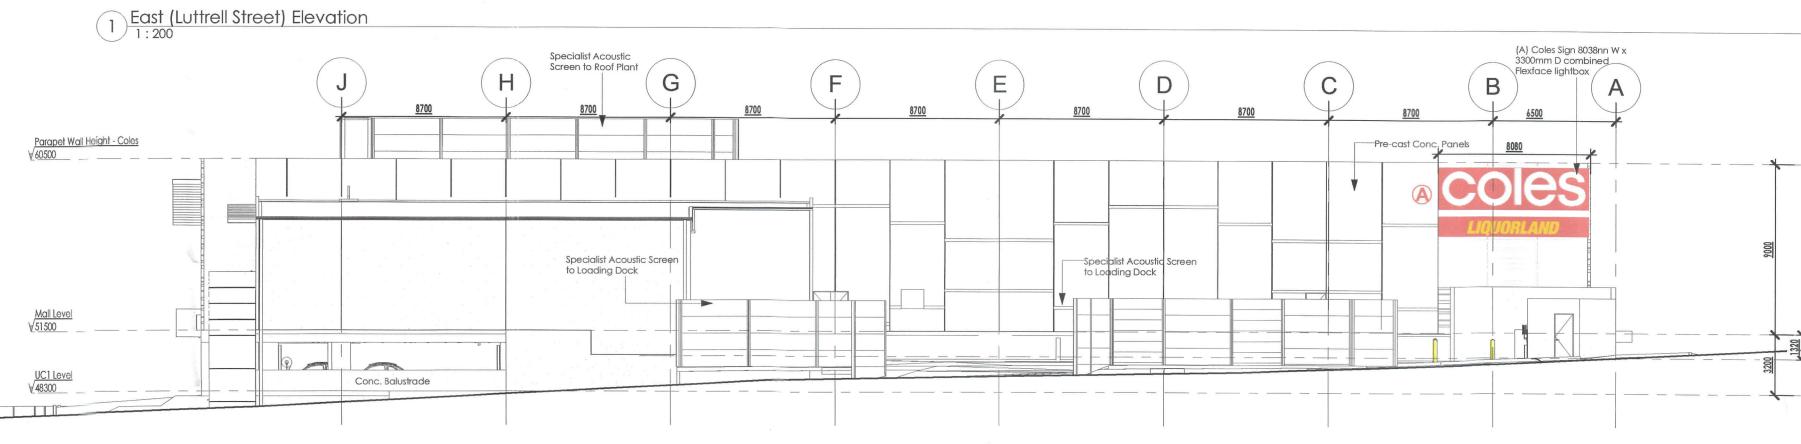

#### 8038 mm

## SIGN A,B,C &D

NEW ILLUMINATED FLEXFACE LIGHTBOX. COLES: 8038 X 2200, QTY 4 LL: 8038 X 1100, QTY 4

<u>Mall Level</u> 51500 Loading Dock - Coles 50180 <u>UC1 Level</u> \_\_\_\_\_\_\_\_\_\_\_\_\_\_

Coles and Aldi Signage is subject to Council Approval in size, location and extent, as well as approval by Village Fair Glenmore Park PL.