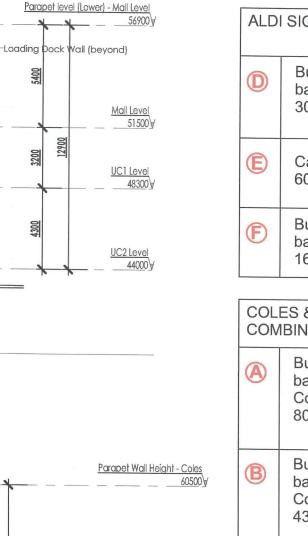

Document Sesio 7774515 ger.com.au Version: 1, Version Date: 01/08/2017

С

\* Star

Car Park Entry

Entry to Centre side of the entry wall

2 West (Glenmore Parkway) Elevation

UC2 Level √44000

# BENIER FRANCIS Pty Ltd

17 Prince Patrick Street, Richmond, VIC, 3121

| ALD | LDI SIGNAGE                                                                                             |  |  |  |
|-----|---------------------------------------------------------------------------------------------------------|--|--|--|
| ٥   | Building signage to be<br>backlit lightboxes @<br>3000mm[w] x 3600mm[h]                                 |  |  |  |
| Ē   | Carpark Sign 2400mm W x<br>600mm H                                                                      |  |  |  |
| Ē   | Building signage to be<br>backlit lightboxes @<br>1600mm[w] x 2000mm[h]                                 |  |  |  |
|     |                                                                                                         |  |  |  |
|     | ES & LIQUORLAND<br>IBINED SIGNAGE                                                                       |  |  |  |
|     | Building signage to be<br>backlit flexface lightbox<br>Coles and Liquorland<br>8038 mm (w] x 3300mm [h] |  |  |  |
| ₿   | Building signage to be<br>backlit flexface lightbox<br>Coles and Liquorland<br>4383mm[w] x 1200mm[h]    |  |  |  |
| 0   | Freehold parking sign<br>2400mm[w] x 575 mm[h]<br>Specification: ACM panel<br>with digital print        |  |  |  |

<u>Mall Level</u> 51500 Loading Dock - Coles 50180 <u>UC1 Level</u> \_\_\_\_\_\_\_\_\_\_\_\_\_\_

Coles and Aldi Signage is subject to Council Approval in size, location and extent, as well as approval by Village Fair Glenmore Park PL.