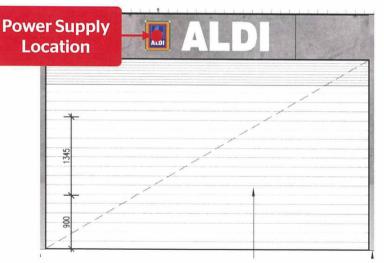

## SIGNAGE POWER SUPPLY - Requirements (INTERNAL MALL)

## Shopfront Bulkhead Signs - Lessor or Builder to provide:

- 240 Volt Power feed to be supplied to AREA BEHIND LOGO with a double 3 pin plug outlet
- Any time clocks or feeds back to main power supply
- Isolator switch
- Gap behind bulkhead cladding of 100mm

### Shopfront Bulkhead Signs - SignManager to provide:

- Transformers to convert power for LED signs from 240 volts
- Drill and install individual letters to bulkhead and feed wires behind the sign to each letter.
- Connection to power at the time of sign install