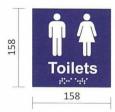

#### BTS - Braille Toilet Signs

**Size** - 158mm W x 158mm H **Qty** - 1 (See above)

#### **BCA Approved Brailletactile Toilet Signs**

White pictograms, and text on blue background panel. Embossed braille text. 3mm PVC backs.

Source signs from Wood & Wood Sign Systems (available NSW, VIC & QLD). Signs are specific ALDI design. Contractor to specify that they are being ordered for ALDI.