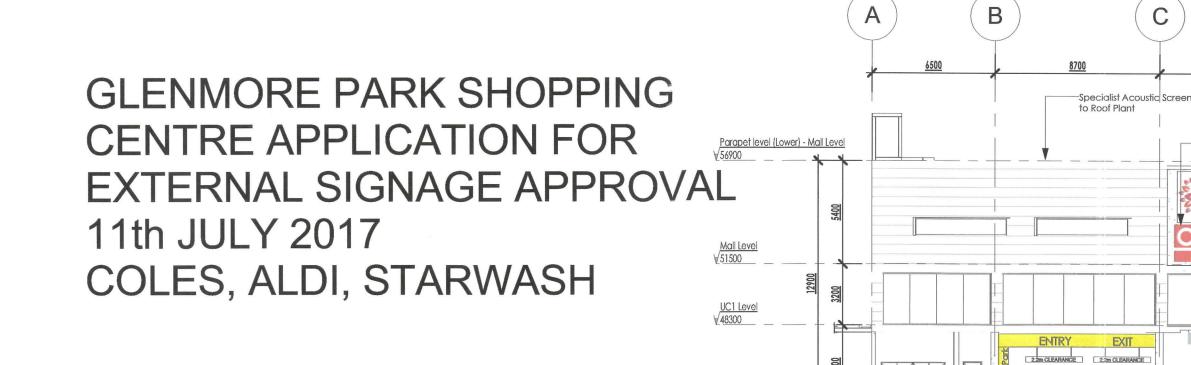

## External signage

| Project number | 220/14         | 0114 004 |
|----------------|----------------|----------|
| Date           | July 11th 2017 | SNAC01   |
| Drawn by       | EM             |          |
| Checked by     | KF             | Scale    |

1:200