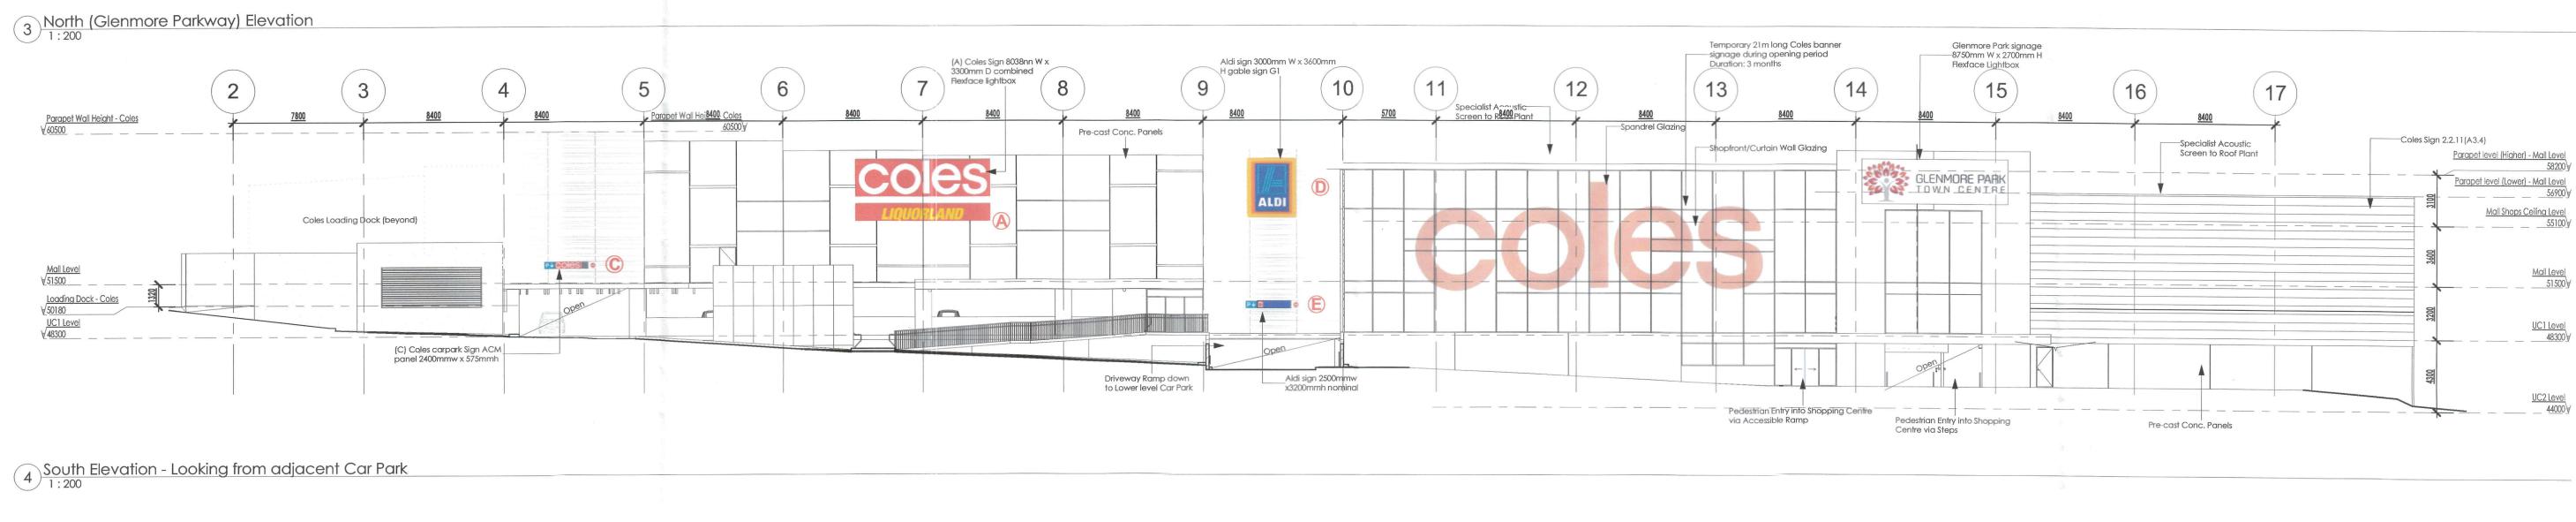

#### 8038 mm

## SIGN A,B,C &D

NEW ILLUMINATED FLEXFACE LIGHTBOX. COLES: 8038 X 2200, QTY 4 LL: 8038 X 1100, QTY 4

**Front Elevation** 

**Side Elevation** 

Wall line

Non-Standard Gable Sign G1 Size - 3000mm W x 3600mm H Qty - 1 Details - Refer to ALDI Signage Manual for Details.

**Front Elevation** 

**Side Elevation** 

Document Sesio 7774515 ger.com.au Version: 1, Version Date: 01/08/2017

С

\* Star

Car Park Entry

Entry to Centre side of the entry wall

2 West (Glenmore Parkway) Elevation

UC2 Level √44000

<u>Mall Level</u> 51500 Loading Dock - Coles 50180 <u>UC1 Level</u> \_\_\_\_\_\_\_\_\_\_\_\_\_\_

Coles and Aldi Signage is subject to Council Approval in size, location and extent, as well as approval by Village Fair Glenmore Park PL.