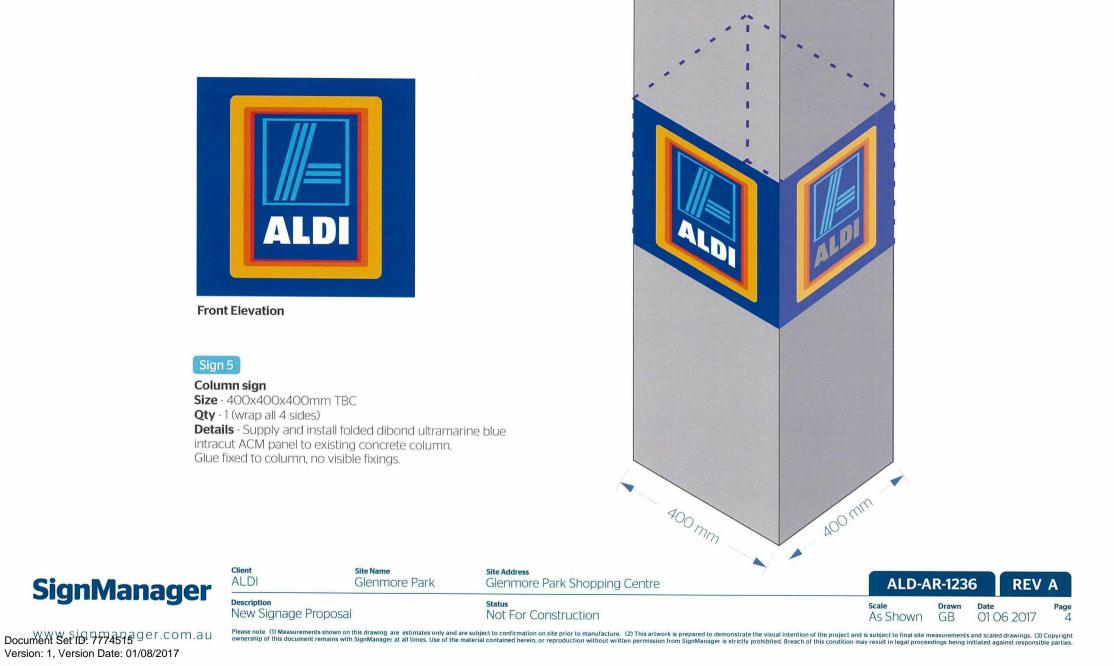

**Front Elevation** 

**Side Elevation** 

Wall line

Non-Standard Gable Sign G1 Size - 3000mm W x 3600mm H Qty - 1 Details - Refer to ALDI Signage Manual for Details.

**Front Elevation** 

**Side Elevation** 

#### Sign 3

Non-standard Gable Sign Size - 1670mm W x 2000mm H Qty - 1 Details - Refer to ALDI Signage Manual for Details.

#### Sign 4

#### BHCP

**Size -** 2400mm W x 600mm H - TBC **Qty -** 1

**Details -** Refer to ALDI Signage Manual for construction of sign. Confirm size, installation details and clearance on site prior to production. Note - Architect to confirm clearance height