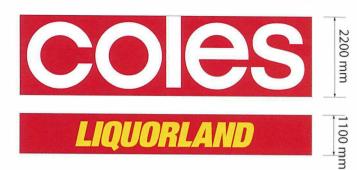

## SIGN A,B,C &D

NEW ILLUMINATED FLEXFACE LIGHTBOX. COLES: 8038 X 2200, QTY 4 LL: 8038 X 1100, QTY 4