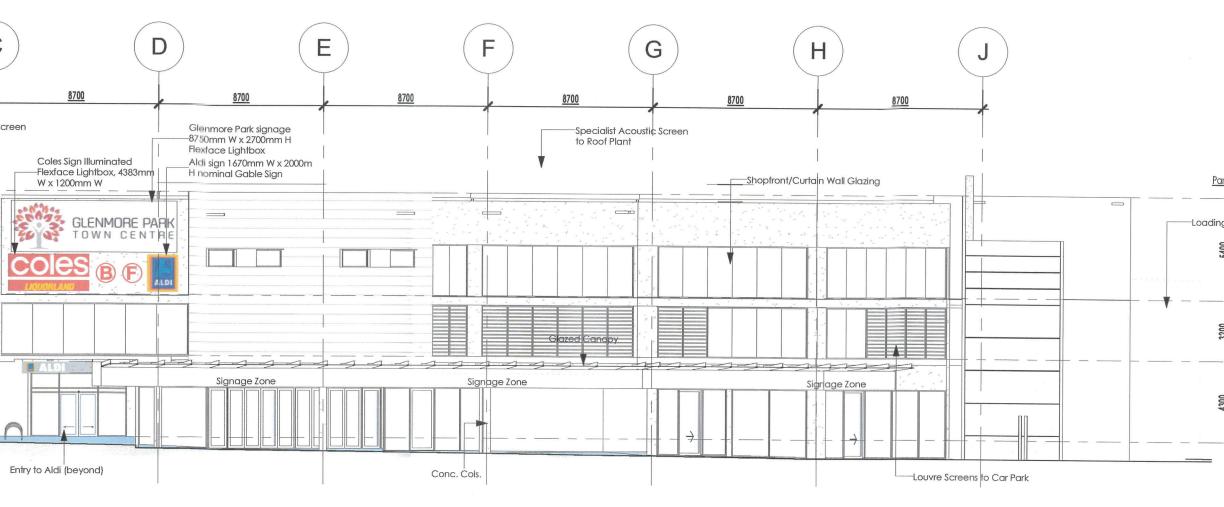

Document Sesio 7774515 ger.com.au Version: 1, Version Date: 01/08/2017

С

\* Star

Car Park Entry

Entry to Centre side of the entry wall

2 West (Glenmore Parkway) Elevation

UC2 Level √44000

# BENIER FRANCIS Pty Ltd

17 Prince Patrick Street, Richmond, VIC, 3121

| ALD | LDI SIGNAGE                                                                                             |  |  |  |
|-----|---------------------------------------------------------------------------------------------------------|--|--|--|
| ٥   | Building signage to be<br>backlit lightboxes @<br>3000mm[w] x 3600mm[h]                                 |  |  |  |
| Ē   | Carpark Sign 2400mm W x<br>600mm H                                                                      |  |  |  |
| Ē   | Building signage to be<br>backlit lightboxes @<br>1600mm[w] x 2000mm[h]                                 |  |  |  |
|     |                                                                                                         |  |  |  |
|     | ES & LIQUORLAND<br>IBINED SIGNAGE                                                                       |  |  |  |
|     | Building signage to be<br>backlit flexface lightbox<br>Coles and Liquorland<br>8038 mm (w] x 3300mm [h] |  |  |  |
| ₿   | Building signage to be<br>backlit flexface lightbox<br>Coles and Liquorland<br>4383mm[w] x 1200mm[h]    |  |  |  |
| 0   | Freehold parking sign<br>2400mm[w] x 575 mm[h]<br>Specification: ACM panel<br>with digital print        |  |  |  |

<u>Mall Level</u> 51500 Loading Dock - Coles 50180 <u>UC1 Level</u> \_\_\_\_\_\_\_\_\_\_\_\_\_\_

Coles and Aldi Signage is subject to Council Approval in size, location and extent, as well as approval by Village Fair Glenmore Park PL.