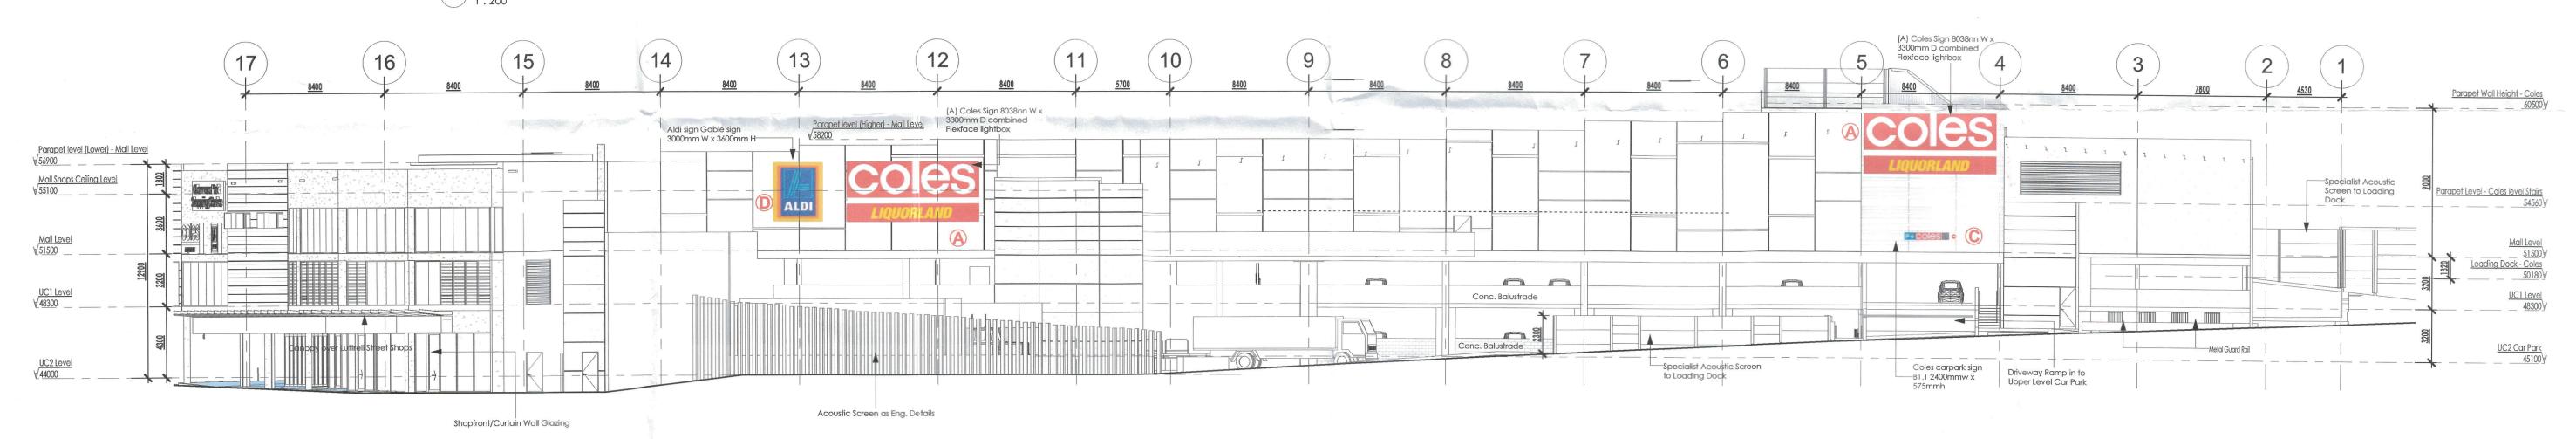

#### 8038 mm

## SIGN A,B,C &D

NEW ILLUMINATED FLEXFACE LIGHTBOX. COLES: 8038 X 2200, QTY 4 LL: 8038 X 1100, QTY 4

**Front Elevation** 

**Side Elevation** 

Wall line

Non-Standard Gable Sign G1 Size - 3000mm W x 3600mm H Qty - 1 Details - Refer to ALDI Signage Manual for Details.

**Front Elevation** 

**Side Elevation** 

<u>Mall Level</u> 51500 Loading Dock - Coles 50180 <u>UC1 Level</u> \_\_\_\_\_\_\_\_\_\_\_\_\_\_

Coles and Aldi Signage is subject to Council Approval in size, location and extent, as well as approval by Village Fair Glenmore Park PL.