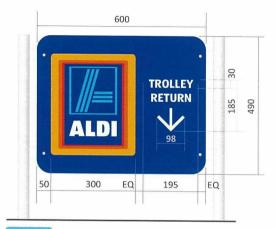

#### **TB2** - Trolley Return

Size - 600mm W x 490mm H Oty - 15 TBC

Details - ALDI logo (Sign manager supplied) and computer cut white SAV lettering front applied to Sapphire Blue ACM panel with clear anti-graffiti over lay. Installed onto existing trolley bays. Fixings to be painted to match sign background. Framework to be supplied and installed by others prior to installation.