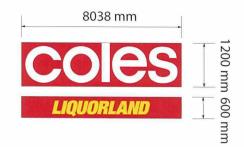

#### 8038 mm

## SIGN A,B,C &D

NEW ILLUMINATED FLEXFACE LIGHTBOX. COLES: 8038 X 2200, QTY 4 LL: 8038 X 1100, QTY 4