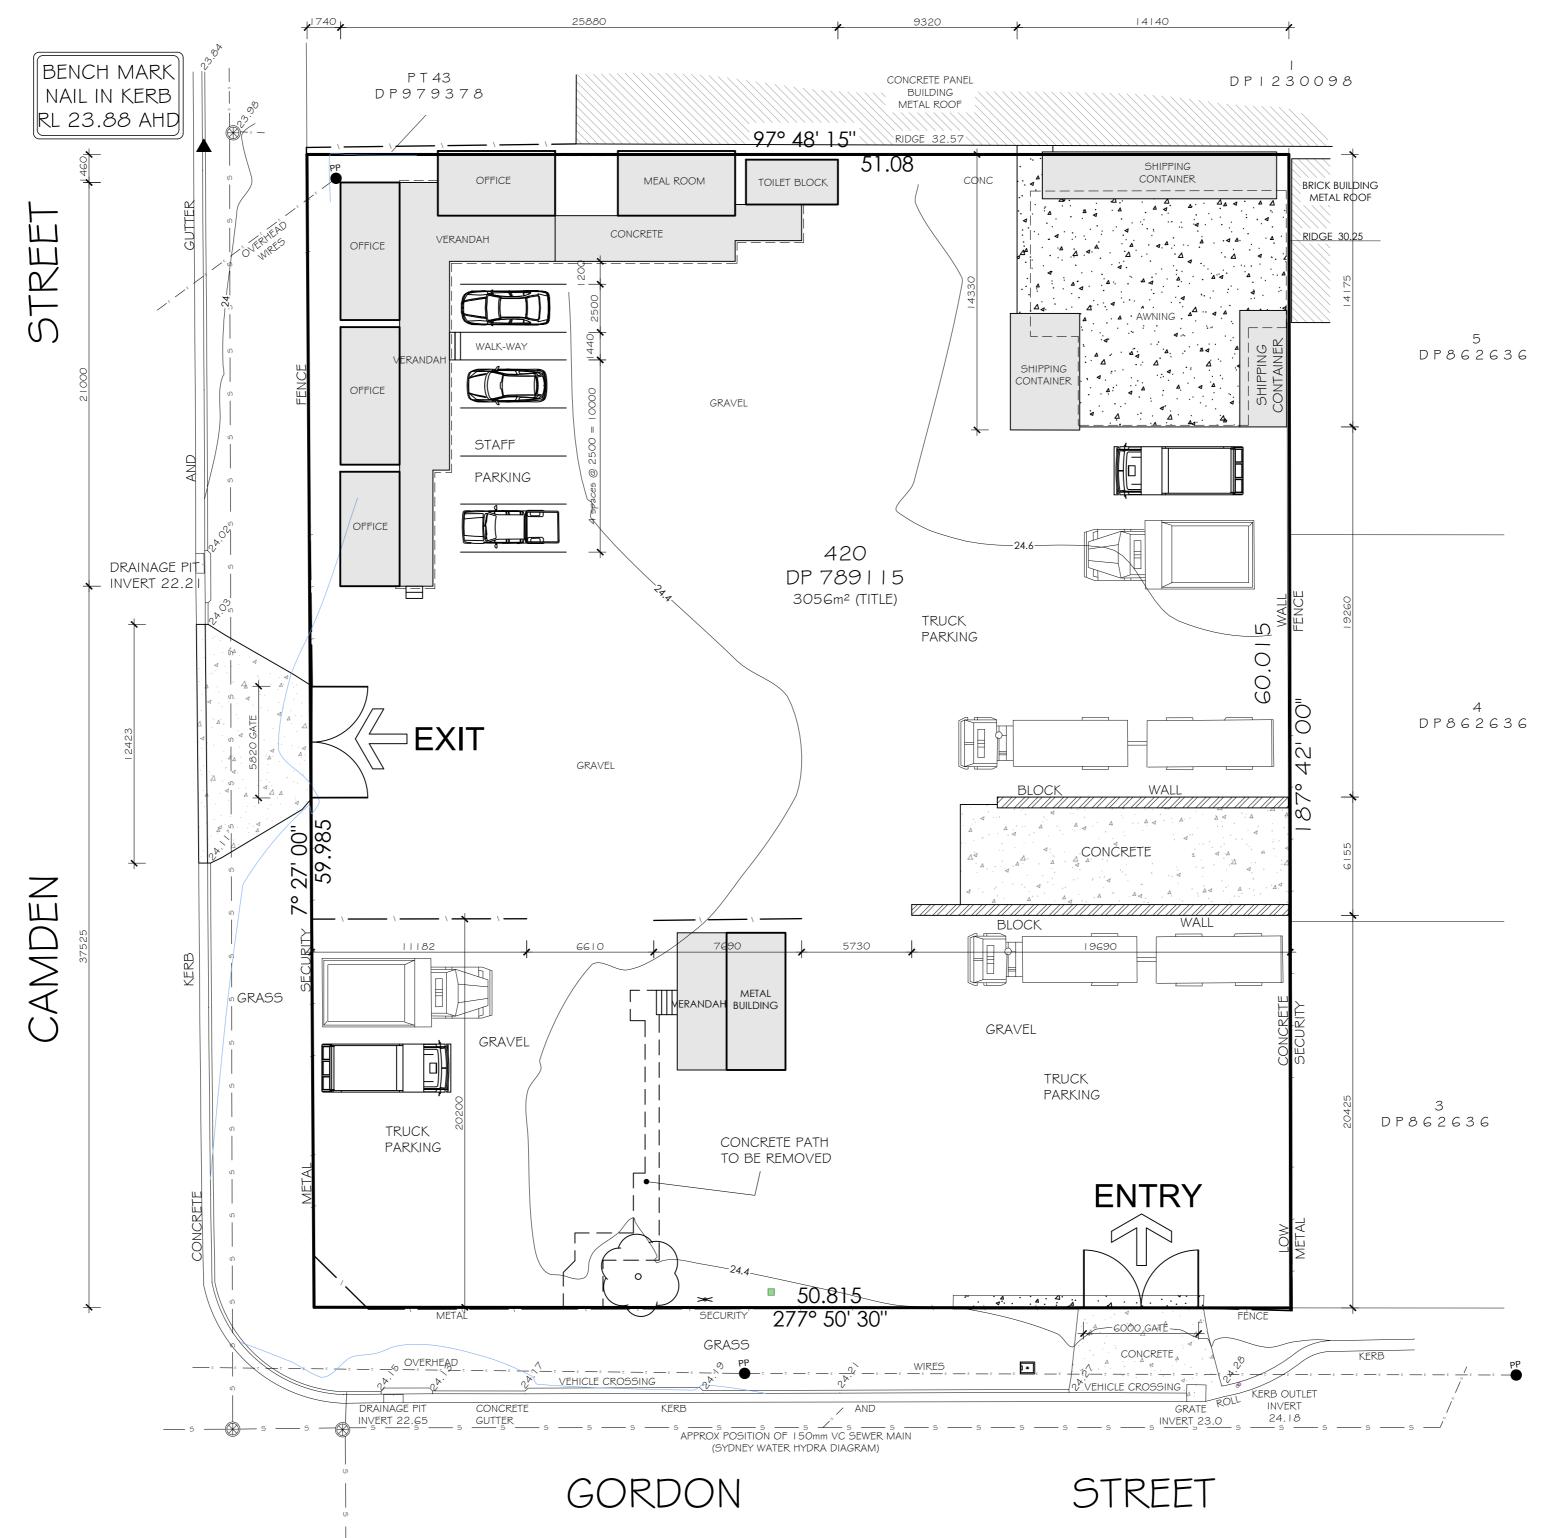

PROJECT

PROPOSED TRUCK DEPOT PROJECT:

PROJECT NUMBER: 21-100

D. M. Garofali CLIENT:

> Lot 420 DP789115 26 Camden Street Penrith NSW 2750

DRAWING

ADDRESS:

TITLE: SITE PLAN

DRAWING

ADDRESS:

TITLE: SITE PLAN

SCALE: 1:200
SHEET SIZE: A2
DRAWN BY: W.W.

DATE: **FEB. 2021** 

21-101-01

DEVELOPMENT APPLICATION

ISSUE