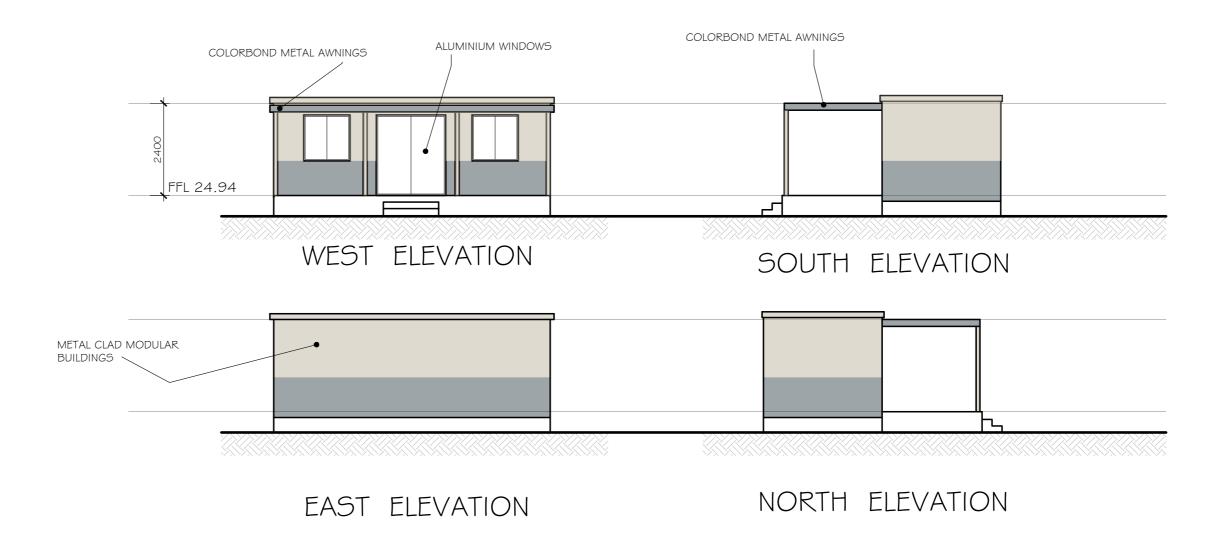

# DRAWING

SECONDARY BUILDING TITLE: **DETAILS** 

Penrith NSW 2750

SCALE: SHEET SIZE: DRAWN BY: W.W.

FEB. 2021

21-101-03

DEVELOPMENT APPLICATION