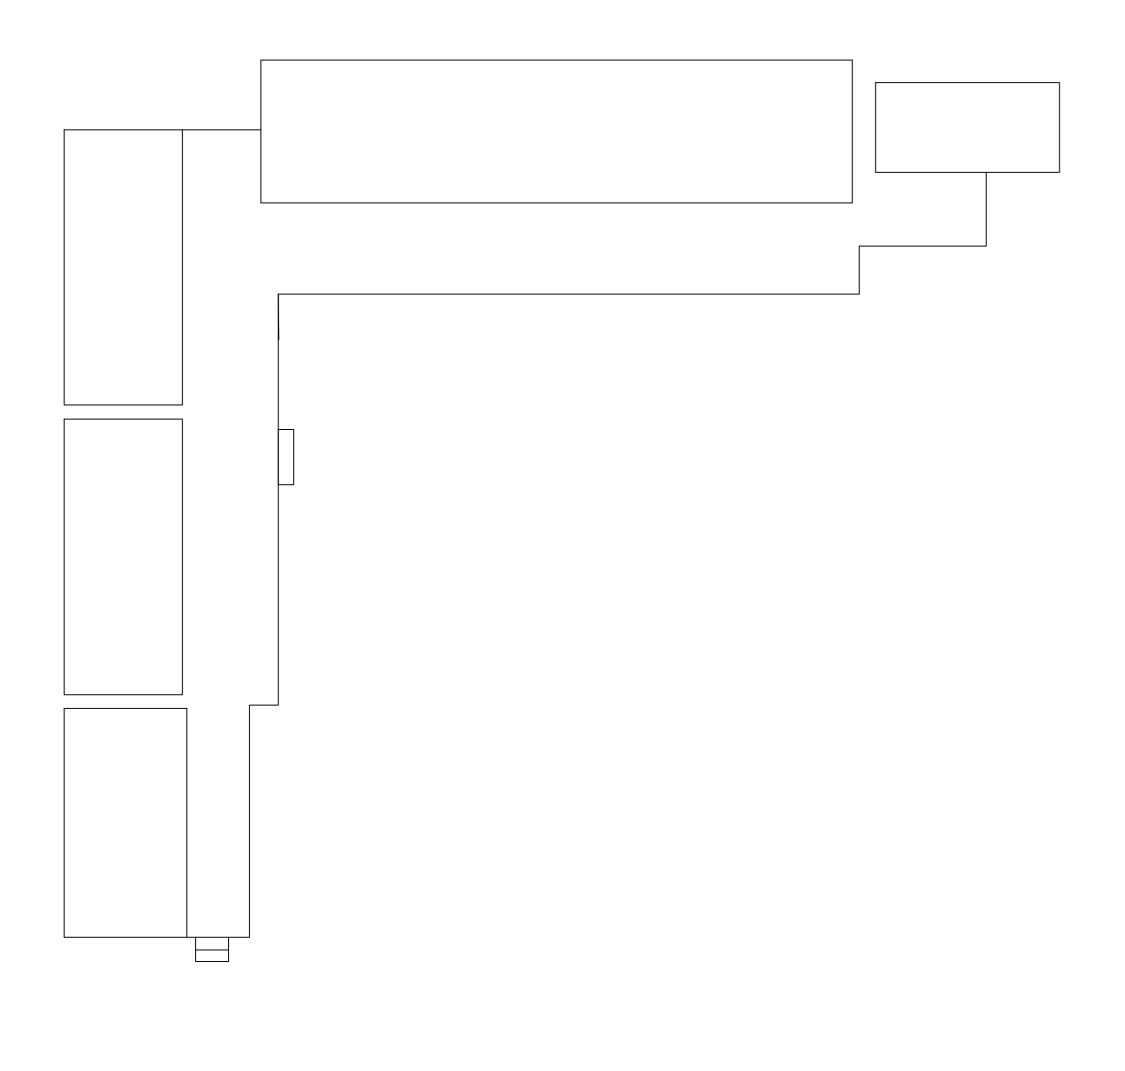

26 Camden Street Penrith NSW 2750

DRAWING

MAIN BUILDINGS DETAILS TITLE:

SCALE: SHEET SIZE:

**A2** DRAWN BY: W.W. DATE: FEB. 2021

DEVELOPMENT APPLICATION

21-101-02

Document Set ID: 9655717 Version: 1, Version Date: 12/07/2021