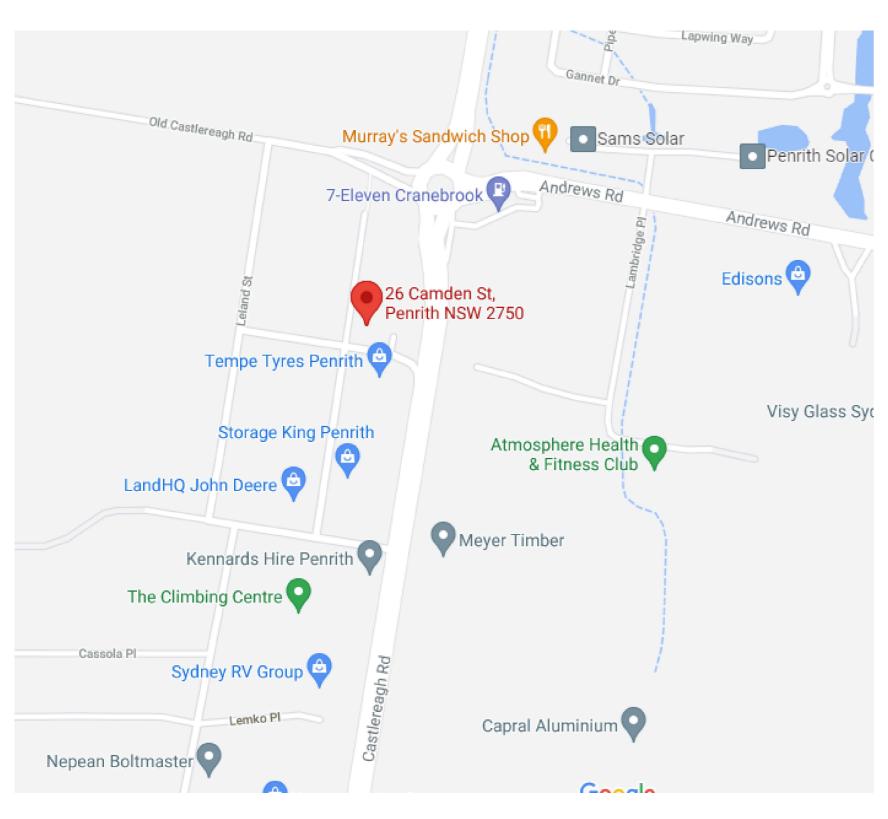

PROJECT

ADDRESS:

PROPOSED TRUCK DEPOT

PROJECT NUMBER: 21-100

CLIENT: D. M. Garofali

> Lot 420 DP789115 26 Camden Street Penrith NSW 2750

DRAWING

**COVER PAGE** TITLE:

PROJECT

PROPOSED TRUCK DEPOT PROJECT:

PROJECT NUMBER: 21-100

D. M. Garofali CLIENT:

> Lot 420 DP789115 26 Camden Street Penrith NSW 2750

DRAWING

ADDRESS:

TITLE: SITE PLAN

21-101-00 COVER PAGE 21-101-01 SITE PLAN 21-101-02 FLOOR PLAN 21-101-03 ELEVATIONS

PROJECT

PROPOSED TRUCK DEPOT

PROJECT NUMBER: 21-100

CLIENT: D. M. Garofali

Lot 420 DP789115 26 Camden Street

Penrith NSW 2750