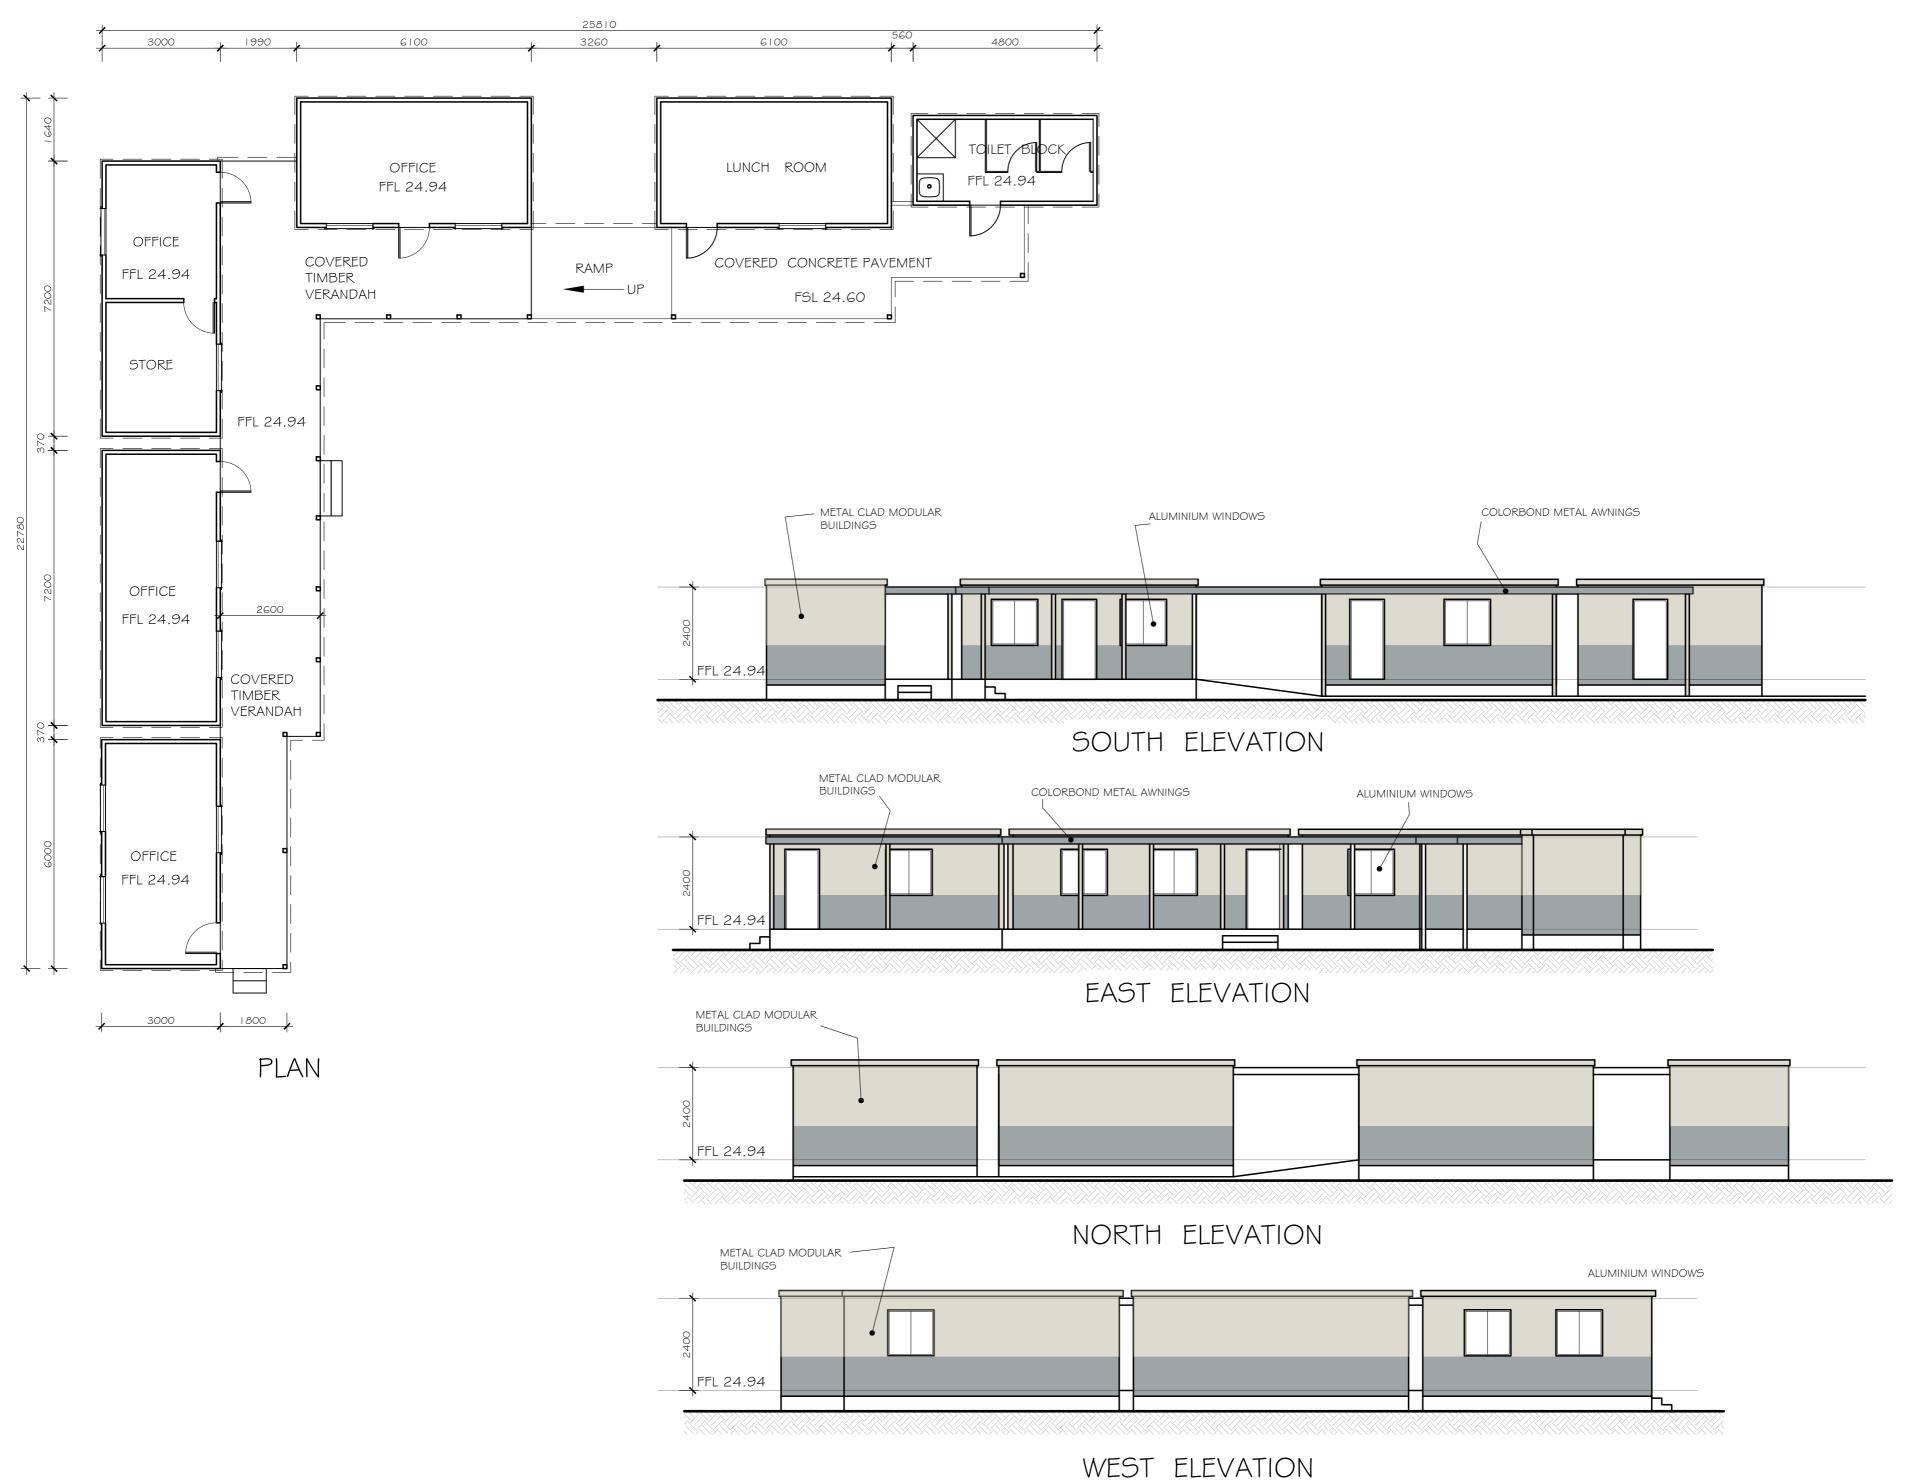

26 Camden Street Penrith NSW 2750

DRAWING

MAIN BUILDINGS DETAILS TITLE:

SCALE: SHEET SIZE:

**A2** DRAWN BY: W.W. DATE: FEB. 2021

DEVELOPMENT APPLICATION

21-101-02

Document Set ID: 9655717 Version: 1, Version Date: 12/07/2021