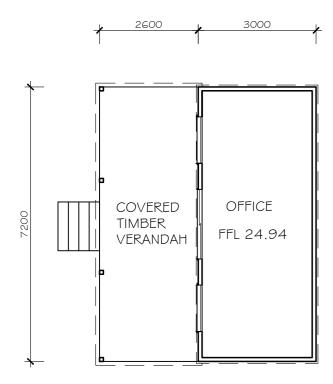

# DRAWING

SECONDARY BUILDING TITLE: **DETAILS** 

Penrith NSW 2750

SCALE: SHEET SIZE: DRAWN BY: W.W.

FEB. 2021

21-101-03

DEVELOPMENT APPLICATION