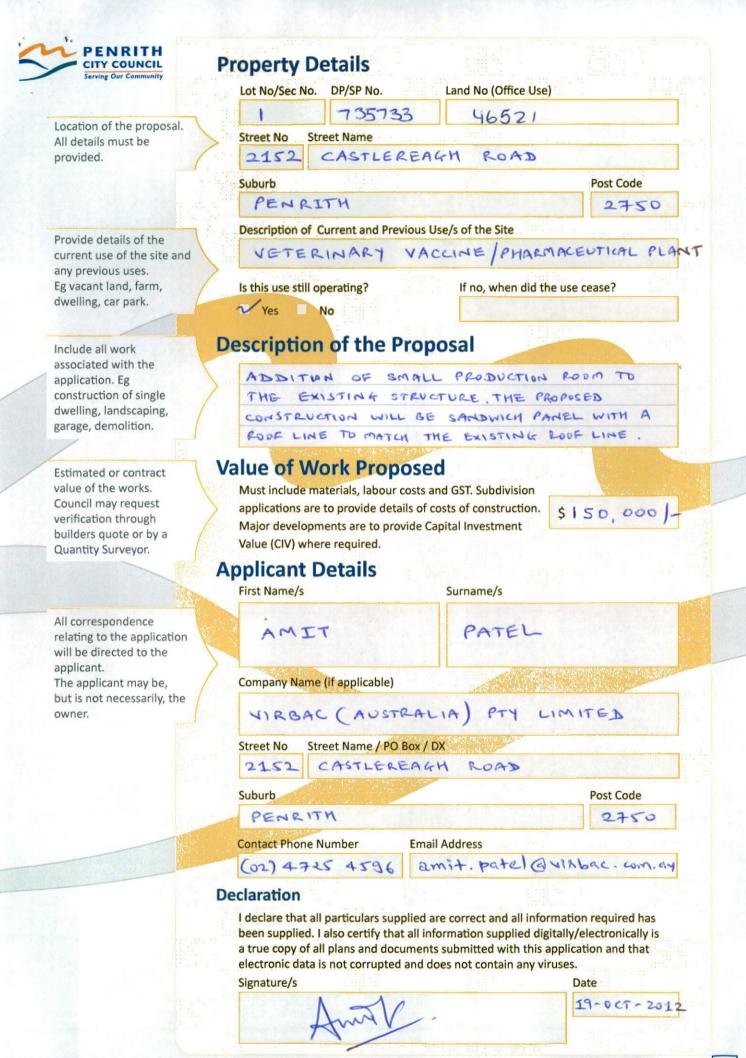

# Application for Development and/or Construction

This must be completed to include details of ALL owners. If there are more than two owners please attach a separate authority.

This must be completed to include signatures of ALL owners (see above note). If the property is subject to strata or community title the application must have consent from the Body Corporate.

Gross Floor Area of Proposal (if applicable)

Proposed