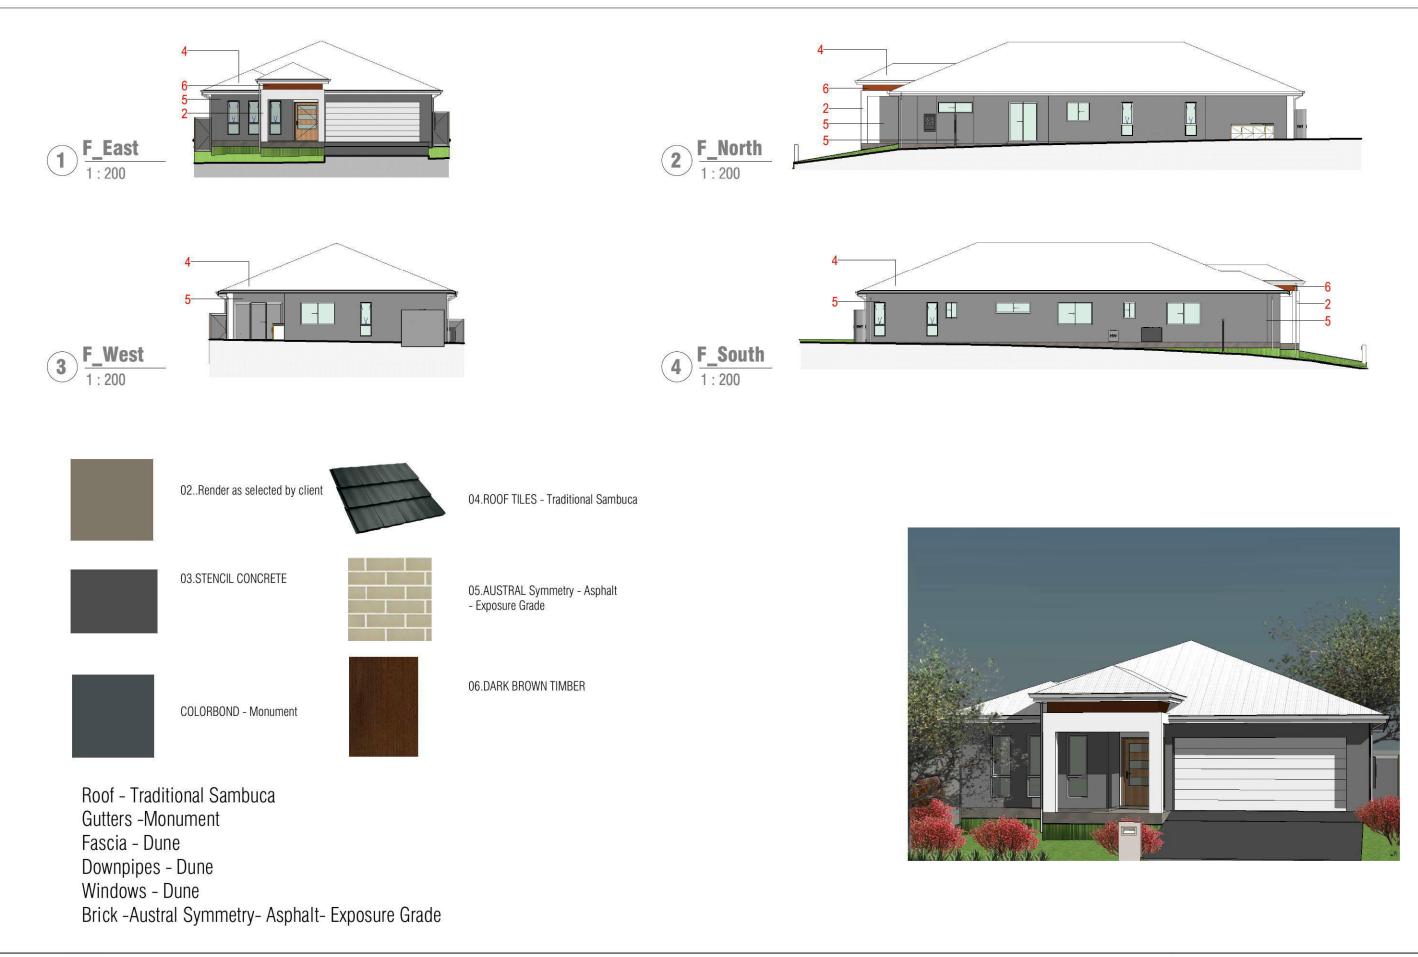

## CLIENT:

Mr Sandeep & Mrs Gagandeep Mehrok

**PROJECT**:

Lot 2308 Patanga Cres Jordan Springs

 SCHEDULE OF FINISH

 Project number
 20130287

 Date
 12-10-13

 DW-09

Drawn by

Checked by

FF

JS Scale

|                           |            | -     |
|---------------------------|------------|-------|
|                           |            |       |
| Issue for DA Approval     | 07.11.2013 | В     |
| Issue for Client Approval | 30.09.2013 | A     |
| DESCRIPTION               | DATE       | ISSUE |