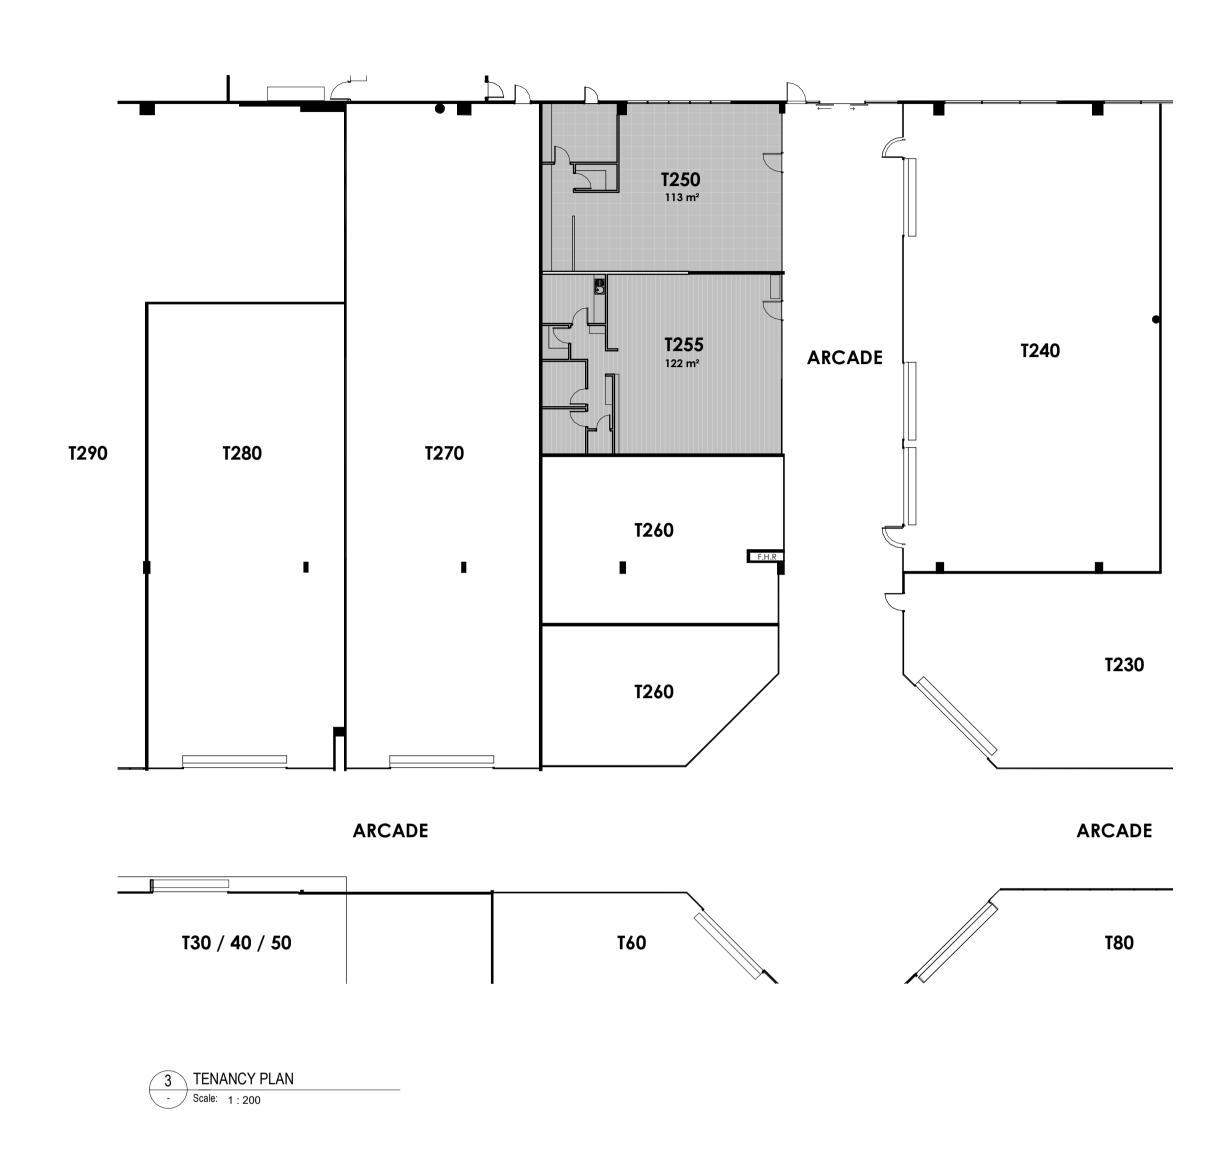

## PENRITH HOMEMAKER CENTRE

MULGOA ROAD PENRITH, NSW

PROPOSED CEILING

PLAN

DATE SCALE
09/20/19 1:50 @ A1

09/20/19 1:50 @ A1 FG

PROJECT No. DRAWING No. ISSUE

3131 DA-03 PA