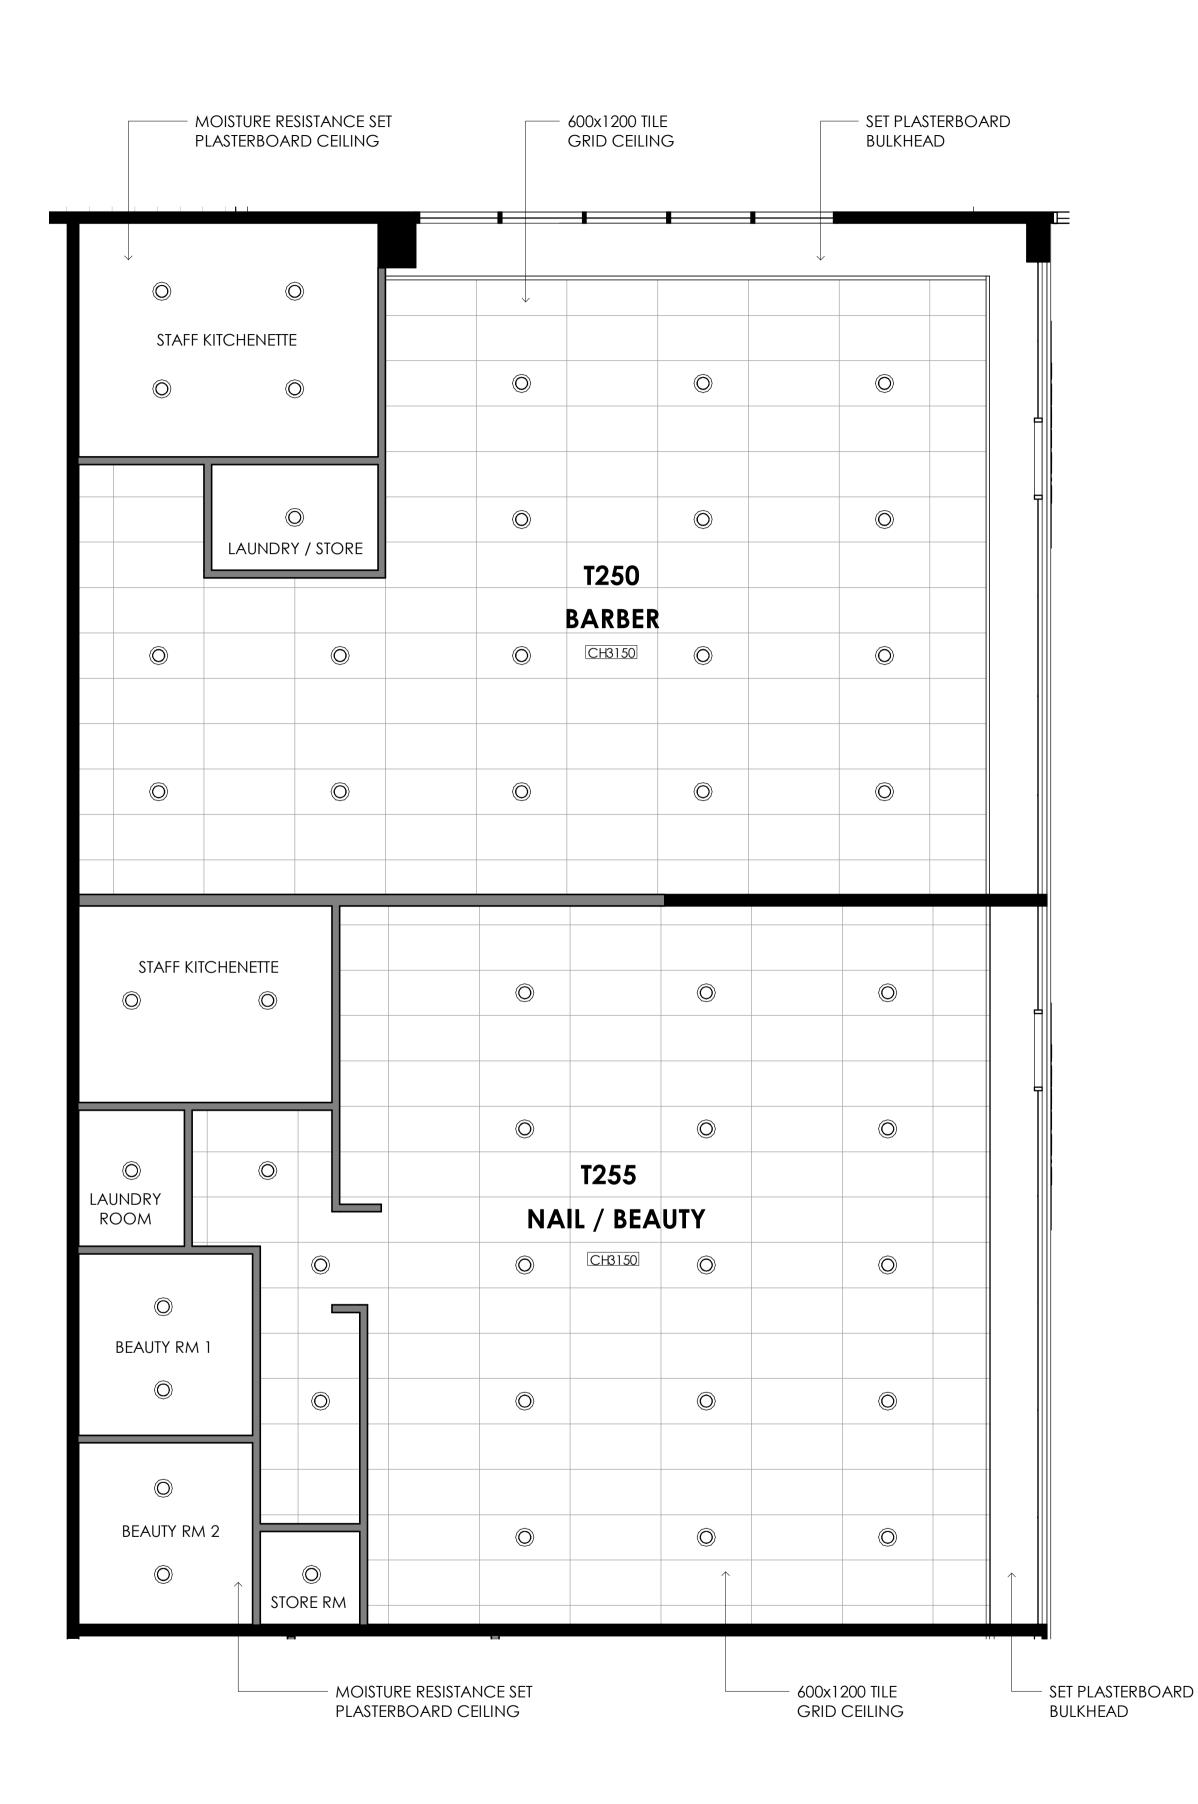

ALL SERVICES BY LESSOR AT LESSEE COST.

HEAD LOAD QUESTIONNAIRE TO BE SUBMITTED FOR LESSOR

IF A SET PLASTERBOARD CEILING IS NOT INSTALLED, THE INTERRENANCY WALLS AND MALL BULKHEAD MUST BE EXTENDED TO THE UNDERSIDE OF THE SLAB/ ROOF ABOVE.

NO SHOPFRONT PROJECTION (OUTGO) IS PERMITTED UNLESS OTHERWISE STATED IN TENANCY GUIDELINES AND APPROVED BY LESSOR'S RETAIL DESIGN MANAGER. LESSEE'S SHOPFRONT MUST BE INDEPENDENTLY SUPPORTED FROM MAIN BUILDING STRUCTURE NOT LESSORS BULKHEAD.

ALLOW FOR EMERGENCY LIGHTS AND EXIT SIGNS AS PER BCA REQUIREMENTS.

THIS DRAWING AND DESIGN IS SUBJECT TO COPYRIGHT AND MAY NOT BE REPRODUCED WITHOUT PRIOR WRITTEN CONSENT. DETAIL DRAWINGS ARE TO BE TAKEN IN PREFERENCE TO MORE GENERAL DRAWINGS. ALL DIMENSIONS TO BE VERIFIED PRIOR TO COMMENCEMENT OF ANY WORK. ANY DISCREPANCIES TO BE REFERRED TO THE ARCHITECT. USE FIGURED DIMENSIONS ONLY

## PENRITH HOMEMAKER CENTRE

MULGOA ROAD PENRITH, NSW

PROPOSED CEILING

PLAN

DATE SCALE
09/20/19 1:50 @ A1

09/20/19 1:50 @ A1 FG

PROJECT No. DRAWING No. ISSUE

3131 DA-03 PA

AB 39 001 043 992

BRISBA
2 / 290 Boundary Street
Spring Hill, Qld 4000 AUSTRALIA
P +61 7 3123 5544
F +61 7 3831 9860
E jar@lefflersimes.com.au

DRAWN

LEFFLER SIMES ARCHITECTS

2 PROPOSED T - 250 & 255 RCP