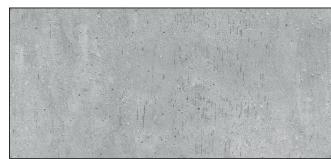

## **MATERIALS & FINISHES SCHEDULE**

METAL CLADDING TO EXT. WALL. - BASALT - LYSAGHT LONGLINE 305

FACEBRICK - PGH - SANDSTONE TO EXT. WALLS

WHITE RENDER TO BLADE WALLS

CEMINTEL CLADDING TO EXT. WALL & COLUMNS