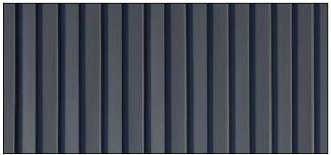

## **MATERIALS & FINISHES SCHEDULE**

METAL CLADDING TO EXT. WALL. - BASALT - LYSAGHT LONGLINE 305

FACEBRICK - PGH - SANDSTONE TO EXT. WALLS

WHITE RENDER TO BLADE WALLS

CEMINTEL CLADDING TO EXT. WALL & COLUMNS