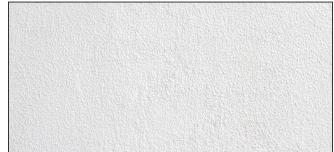

## **MATERIALS & FINISHES SCHEDULE**

METAL CLADDING TO EXT. WALL. - BASALT - LYSAGHT LONGLINE 305

FACEBRICK - PGH - SANDSTONE TO EXT. WALLS

WHITE RENDER TO BLADE WALLS

CEMINTEL CLADDING TO EXT. WALL & COLUMNS