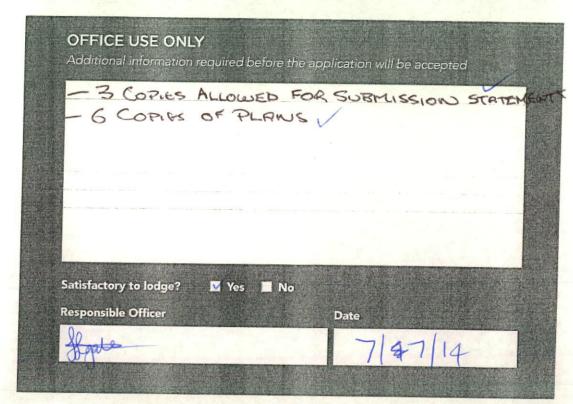

The form must be completed correctly and all required information and copies of plans/ documents provided before the application can be accepted.

#### ACCEPTANCE OF APPLICATION

Council can only process applications that are complete and comply with lodgement requirements. Applications not accepted will be returned to applicants within fourteen (14) days.