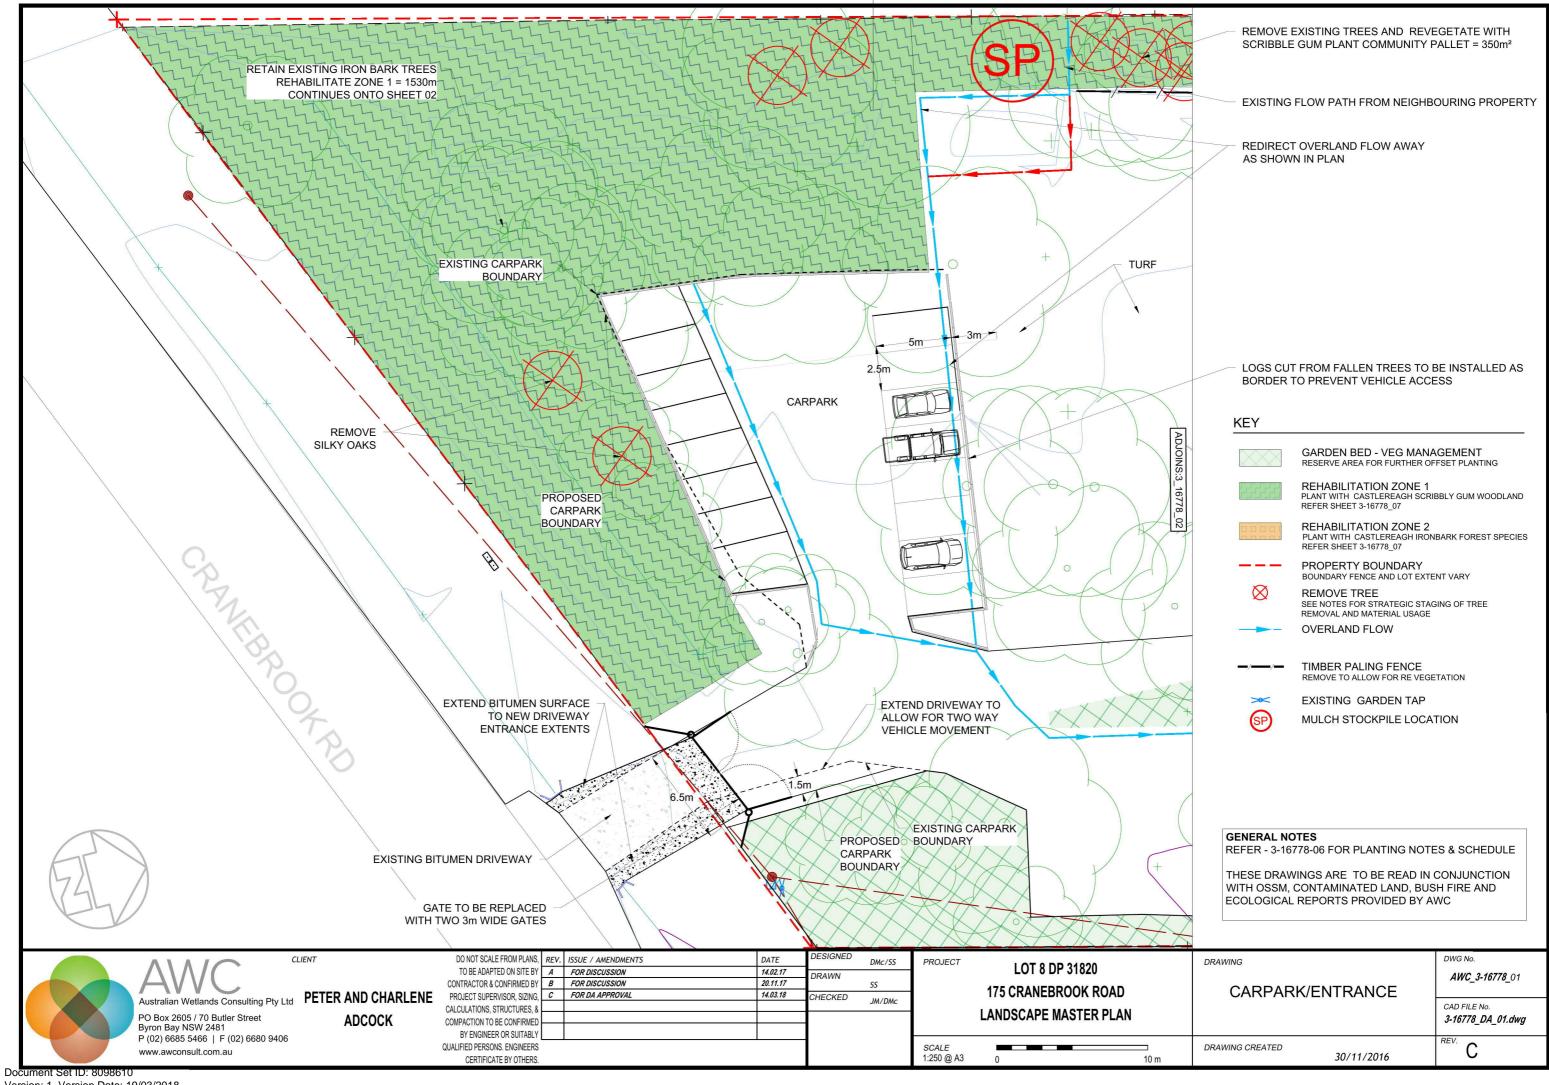

| SHEET INDEX                                                                                                                          |                                                                                      | SUSTAINABILITY COMMITMENTS                                                                                                                                                                       | BUILDING INFORMATI                                                                                                                            | ON                                                                                                   |
|--------------------------------------------------------------------------------------------------------------------------------------|--------------------------------------------------------------------------------------|--------------------------------------------------------------------------------------------------------------------------------------------------------------------------------------------------|-----------------------------------------------------------------------------------------------------------------------------------------------|------------------------------------------------------------------------------------------------------|
| No.     NAME       1     COVER SHEET       2     SITE PLAN       3     CONTOUR SKETCH                                                | 6.8                                                                                  | WATER COMMITMENTS<br>3 STAR (> 7.5 BUT <= 9 L/MIN) SHOWER HEADS<br>3 STAR TOILET SUITES<br>3 STAR KITCHEN TAPS<br>4 STAR SATURDOW TAPP                                                           | GROUND FLOOR CEILING HEIGH<br>GRANNY FLAT CELING HEIGHT:<br>FRAMES AND TRUSSES:<br>ROOF PITCH (U.N.O.):<br>ELECTRICITY SUPPLY:<br>GAS SUPPLY: | T(S): 2700mm<br>2400mm<br>STEEL<br>26°<br>3-PHASE<br>NONE                                            |
| 4 WATER MANAGEMENT PLAN<br>5 GROUND FLOOR PLAN<br>6 GRANNY FLAT FLOOR PLAN<br>7 DOOR & WINDOW SCHEDULES                              | NATIONWIDE<br>HOUSE                                                                  | 3 STAR BATHROOM TAPS<br>601.86 m <sup>2</sup> TOTAL ROOF AREA<br>10000 L WATER TANK(S) MINIMUM CAPACITY<br>601.86 m <sup>2</sup> MINIMUM ROOF AREA TO TANK(S)                                    | ROOF MATERIAL:<br>ROOF COLOUR:<br>ROOF INSULATION:<br>WHIRLYBIRDS:                                                                            | SHEET METAL<br>DARK<br>R3.0 BATTS<br>50mm FOIL FACED BLANKET<br>1                                    |
| <ul> <li>8 ELEVATIONS / SECTION</li> <li>9 ELEVATIONS</li> <li>10 GRANNY FLAT ELEVATIONS</li> </ul>                                  | <b>71.2</b> MJ/m <sup>2</sup>                                                        | RAINWATER TANK(S) TO BE CONNECTED TO:<br>- ALL PLUMBING FIXTURES AND FITTINGS<br>NO RETICULATED RECYCLED WATER SUPPLY                                                                            | WALL MATERIAL:<br>WALL COLOUR:<br>WALL INSULATION:                                                                                            | HEBEL<br>N/A<br>R2.0 BATTS<br>WALL WRAP                                                              |
| <ol> <li>KITCHEN DETAILS</li> <li>BUTLER'S PANTRY / LDRY DETAILS</li> <li>BATHROOM DETAILS</li> </ol>                                | www.nathers.gov.au                                                                   | 250 m² GARDEN/LAWN AREA ENERGY COMMITMENTS                                                                                                                                                       | FLOOR INSULATION:<br>ENGINEERING & SITE                                                                                                       | N/A                                                                                                  |
| 14       ENSUITE DETAILS         15       GRANNY FLAT KITCHEN / BATH 2 DETAILS         16       FLOOR COVERINGS                      |                                                                                      | HOT WATER SYSTEM<br>- GAS CONTINUOUS FLOW - 5.5 STAR<br>HEATING SYSTEM                                                                                                                           |                                                                                                                                               | ) WITH REINFORCEMENT TO ENGINEERS<br>ER A 200µm WATERPROOF MEMBRANE ON A<br>E SAND (WHERE SPECIFIED) |
| 17 SLAB PLAN<br>18 DRAINAGE PLAN<br>19 GRANNY FLAT SLAB AND DRAINAGE PLAN                                                            |                                                                                      | <ul> <li>3-PHASE REVERSE CYCLE AIR CONDITIONING<br/>EER 3.5 - 4.0</li> <li>COOLING SYSTEM</li> <li>3-PHASE REVERSE CYCLE AIR CONDITIONING</li> </ul>                                             | SPECIFICATIONS                                                                                                                                | TS IN ACCORDANCE WITH MANUFACTURER'S                                                                 |
|                                                                                                                                      |                                                                                      | EER 3.0 - 3.5<br>VENTILATION (EXHAUST FANS)<br>- AT LEAST ONE BATHROOM:                                                                                                                          | DESIGN CRITERIA<br>WIND RATING:                                                                                                               | N2                                                                                                   |
|                                                                                                                                      |                                                                                      | <ul> <li>INDIVIDUAL FAN - DUCTED TO FACADE OR ROOF, MANUAL<br/>SWITCH ON/OFF</li> <li>KITCHEN RANGEHOOD:</li> <li>INDIVIDUAL FAN - DUCTED TO FACADE OR ROOF, MANUAL<br/>SWITCH ON/OFF</li> </ul> | SITE CLASSIFICATION<br>SITE CLASSIFICATION IS:<br>SLAB CLASSIFICATION                                                                         | М                                                                                                    |
|                                                                                                                                      |                                                                                      | NO MECHANICAL VENTILATION TO LAUNDRY      PRIMARY FLUORESCENT/LED LIGHTING INCLUDING COVER     ALL HALLWAYS, NON DEDICATED                                                                       | SLAB CLASSIFICATION IS:<br>BASIX AREAS                                                                                                        | М                                                                                                    |
|                                                                                                                                      | COMPLIANCE ACHIEVED                                                                  | NATURAL LIGHTING TO<br>- N/A                                                                                                                                                                     | CONDITIONED<br>UNCONDITIONED                                                                                                                  | 341.10<br>26.66                                                                                      |
|                                                                                                                                      | IOB 603432_Main<br>ISSESSOR Claude-Trançoix Social<br>HONED Scathfall DATE 2012/2017 | ALTERNATIVE ENERGY<br>- N/A<br>OTHER<br>- ELECTRIC COOKTOP, ELECTRIC OVEN                                                                                                                        | TOTAL FLOOR AREA                                                                                                                              | 59.77                                                                                                |
|                                                                                                                                      |                                                                                      | - FIXED OUTDOOR CLOTHESLINE BY OWNER BASIX CERTIFICATE NUMBER:                                                                                                                                   | GARAGE<br>LIVING<br>PATIO                                                                                                                     | 68.93<br>340.78<br>9.59<br><b>479.07 m</b> <sup>2</sup>                                              |
|                                                                                                                                      |                                                                                      | - 872920M<br>DATED:<br>- 20/12/2017                                                                                                                                                              |                                                                                                                                               | THIS PLAN ACCEPTED BY:                                                                               |
|                                                                                                                                      |                                                                                      | OTAL FLOOR AREAS (GRANNY FLAT)           IVING         67.28           67.28 m²                                                                                                                  |                                                                                                                                               | PLEASE NOTE: NO VARIATIONS WILL BE<br>ACCEPTED ON THIS PLAN AFTER SIGNING<br>SIGNATURE:              |
|                                                                                                                                      |                                                                                      | LOOR AREAS (GRANNY FLAT) - EXCLUDI<br>VING 59.2<br>59.2m <sup>2</sup>                                                                                                                            | NG EXTERNAL WALLS                                                                                                                             | DATE:                                                                                                |
| DRAWING     DRAWN       2     CONTRACT PLANS     MDE     2017.10.06       3     AMENDED AS PER PCV007     RG0     2017.10.11     ADD | ETER WILLIAM ADCOCK & CHARLENE NITA ADCO                                             | DCK 8 HOUSE DESIGN:<br>MILANO FOUR 16 ELITE<br>FACADE DESIGN:                                                                                                                                    | HOUSE CODE:<br>CUSTOM<br>FACADE CODE                                                                                                          | AND VERIFT DIVIENCIONS AND LEVELS                                                                    |