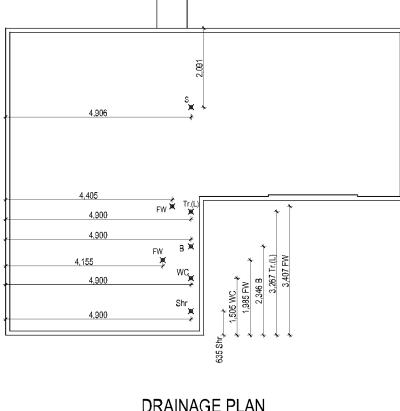

l | JPDATE TO AHD         | LCS | 2017.12.13 |                          | POSTCODE: |               | SECTION No: | SHEET TITLE:         |
| YOUR HOME, YOUR DREAM    | © 2017                        | 6 E | BDAV/BASIX            | SDA | 2017.12.20 | CRANEBROOK               | 2749      | PENRITH       | -           | DRAINAGE PLAN        |
| Document Set ID: 8098610 |                               | Ļ   | Servicingin           | UDA | 2011.12.20 |                          |           |               |             |                      |

| HOUSE CODE:<br>CUSTOM  | FIG<br>ANE           |  |  |  |  |
|------------------------|----------------------|--|--|--|--|
| FACADE CODE:<br>CUSTOM |                      |  |  |  |  |
| scales:<br>1:100       | sheet no:<br>18 / 19 |  |  |  |  |









SLAB PLAN Scale: 1:100

DRAINAGE PLAN Scale: 1:100

| L          |                      |                               |                         |                |                        |           |               |             |                              |
|------------|----------------------|-------------------------------|-------------------------|----------------|------------------------|-----------|---------------|-------------|------------------------------|
|            |                      | SPECIFICATION:                | DRAWING                 |                | CLIENT:                |           |               | LOT No:     | HOUSE DESIGN:                |
|            |                      |                               | 2 CONTRACT PLANS        | MDE 2017.10.06 |