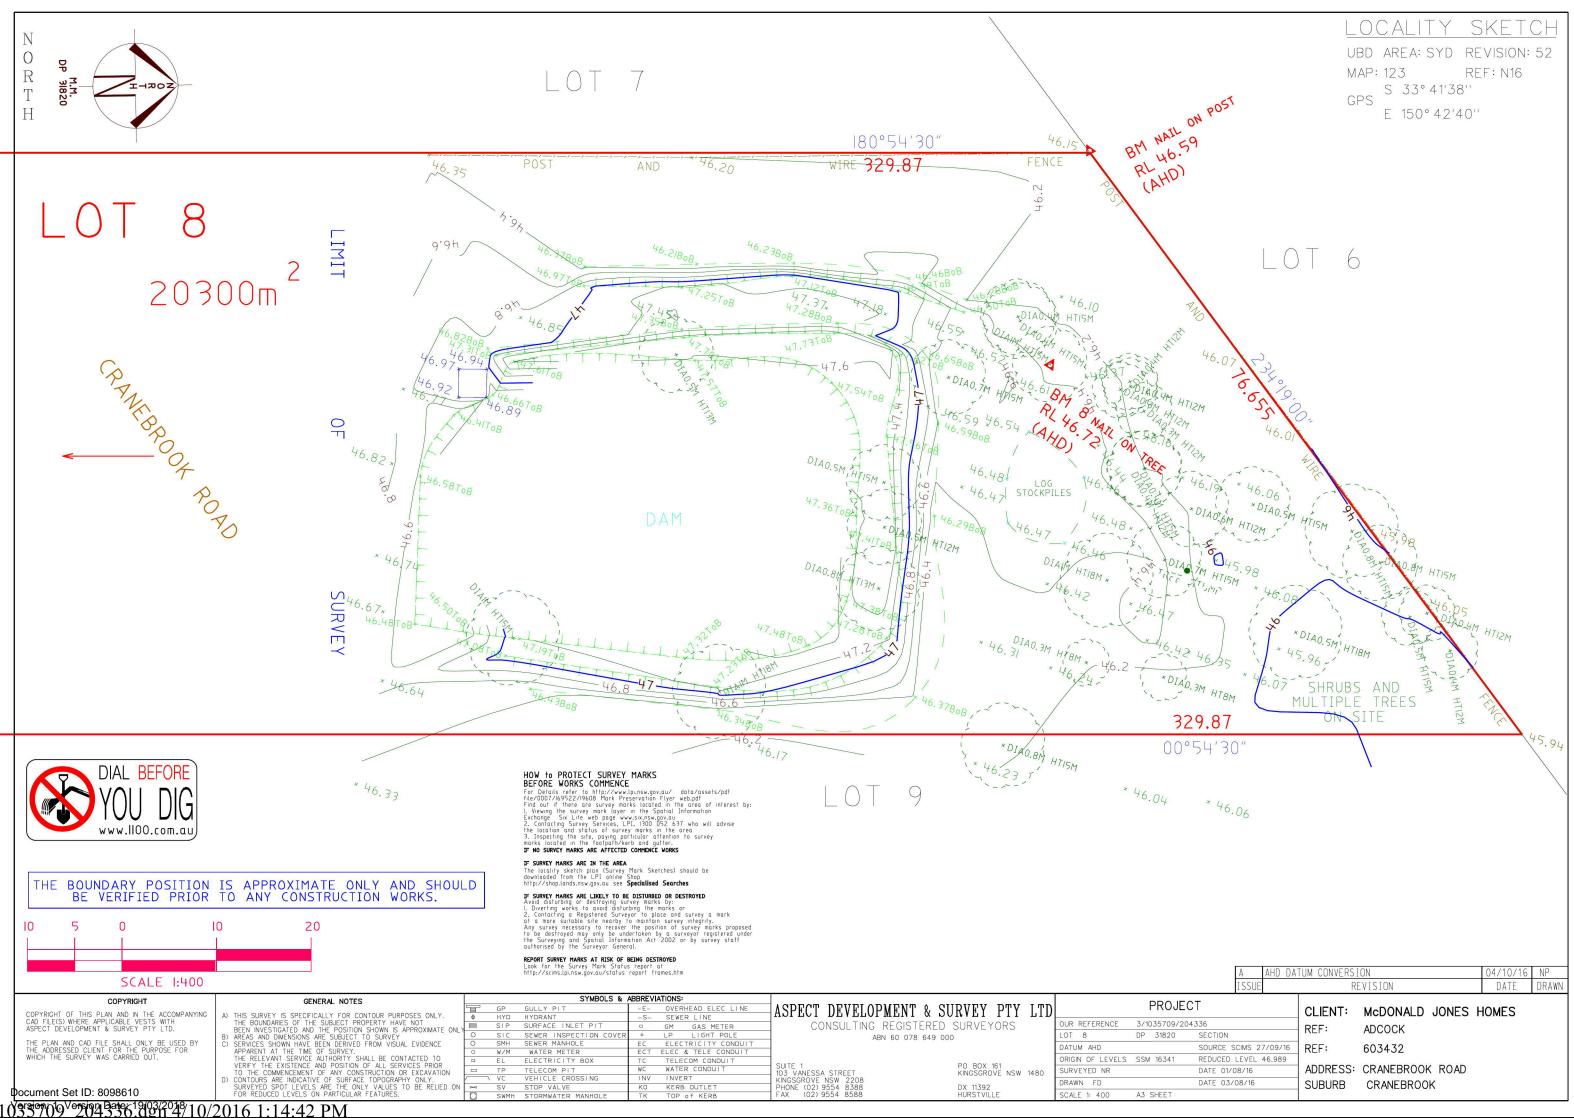

RED DIMENSIONS ONLY. CHECK ERIFY DIMENSIONS AND LEVELS TO THE COMMENCEMENT OF ANY IX. ALL DISCREPANCIES TO BE RTED TO THE DRAFTING OFFICE. 603432

|                | SPECIFICATION:                          | - | DRAWING<br>CONTRACT PLANS<br>AMENDED AS PER PCV007 | MDE | DRAWN<br>2017.10.06      | CLIENT:<br>PETER WILLIAM ADCOCK & C<br>ADDRESS: | CHARLENE NITA ADCOCK               | LOT No:<br>8<br>DP No: | HOUSE DESIGN:<br>MILANO FOUR 16 ELITE<br>FACADE DESIGN: | HOUSE CODE:<br>CUSTOM<br>FACADE CODE: |                    | DO NOT SCALE DRAWINGS, USE<br>FIGURED DIMENSIONS ONLY. CHECK<br>AND VERIFY DIMENSIONS AND LEVELS<br>PRIOR TO THE COMMENCEMENT OF ANY |
|----------------|-----------------------------------------|---|----------------------------------------------------|-----|--------------------------|-------------------------------------------------|------------------------------------|------------------------|---------------------------------------------------------|---------------------------------------|--------------------|--------------------------------------------------------------------------------------------------------------------------------------|
| mcdonald jones | Mcdonald jones                          |   | AMENDED AS PER PCV007                              | RGO | 2017.10.11               | 175-181 CRANEBROOK ROAD                         | )                                  | 31820                  | CALSSIC                                                 | CUSTOM                                |                    | WORK. ALL DISCREPANCIES TO BE                                                                                                        |
|                | www.mcdonaldjoneshomes.com.au<br>© 2017 |   |                                                    |     | 2017.12.13<br>2017.12.20 |                                                 | POSTCODE: COUNCIL:<br>2749 PENRITH | SECTION No:<br>-       | SHEET TITLE:<br>CONTOUR SKETCH                          | SCALES:<br>1:500                      | sheet №:<br>3 / 19 | 603432 stret                                                                                                                         |