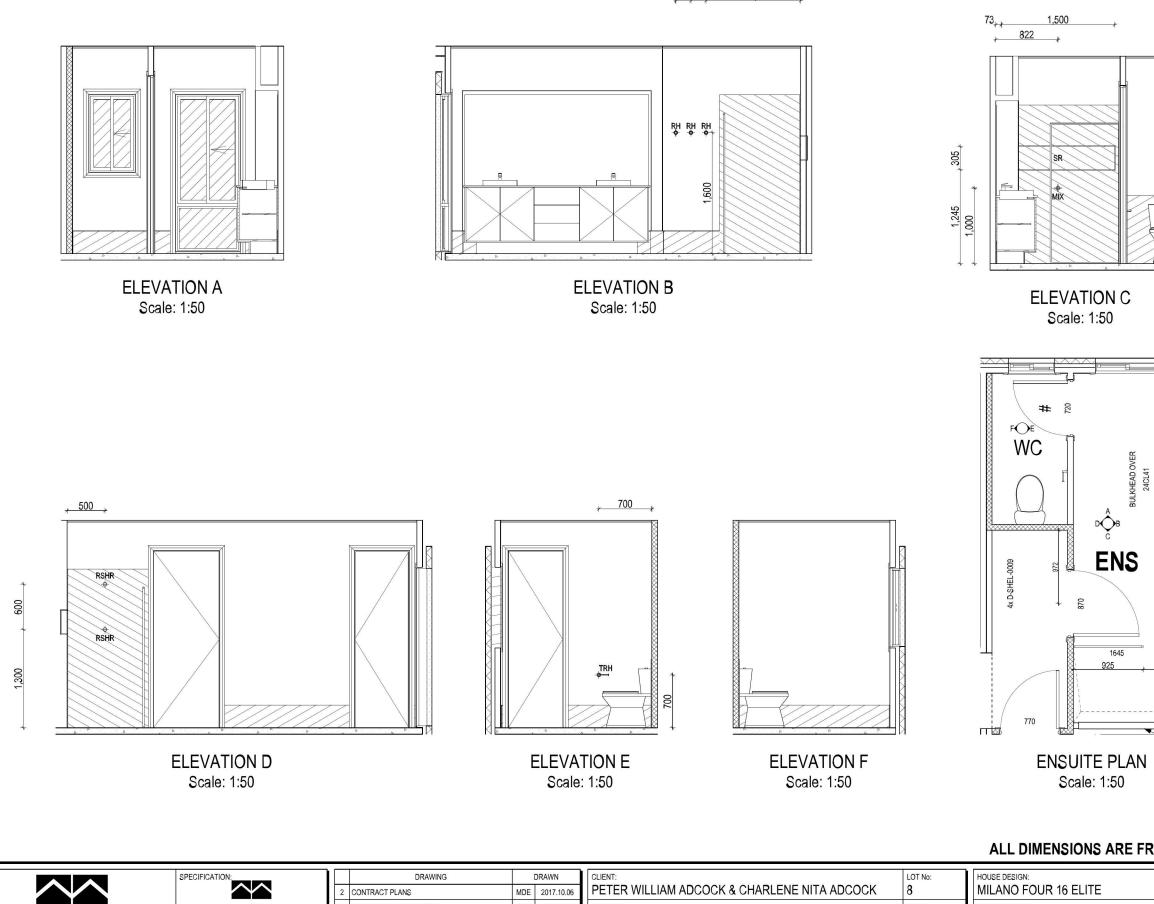

|           |             |                               | BUILDING IN<br>- SUSTAIN<br>- SITE CLA | FORMATI  | COVER SHEET) FOR ALL<br>ON REGARDING:<br>REQUIREMENTS<br>TION<br>NG INFORMATION |
|-----------|-------------|-------------------------------|----------------------------------------|----------|---------------------------------------------------------------------------------|
|           |             |                               |                                        |          | DEPICTED ON THIS<br>SENTATION ONLY                                              |
|           |             |                               | LAUNDRY FO                             | R FIXING | L WALL FRAME TO<br>G OF WALL MOUNTED<br>PER D-FRAM-ELEC006                      |
| . 1       | ,500        | <sub>*</sub> 250 <sub>*</sub> |                                        |          | LEGEND                                                                          |
| 1,000     | *           |                               |                                        | RSHR     | RAIL SHOWER                                                                     |
|           |             |                               |                                        | ROSE     | SHOWER ROSE                                                                     |
|           |             |                               |                                        | ELBW     | SHOWER ELBOW<br>CONNECTION                                                      |
|           | ////        |                               |                                        | MIX      | MIXER TAP                                                                       |
|           |             |                               |                                        | HT       | HOT TAP                                                                         |
|           | $\square$   | <del>-</del> 1                |                                        | СТ       | COLD TAP                                                                        |
|           | SR          | 27                            |                                        | HS       | HOB SPOUT                                                                       |
| ///       | <b>*</b> // |                               |                                        | WS       | WALL SPOUT                                                                      |
|           | MIX         |                               |                                        | SC       | STOP COCK                                                                       |
|           |             |                               |                                        | TRH      | TOILET ROLL HOLDER                                                              |
|           |             |                               |                                        | TR-S     | TOWEL RAIL - SINGLE                                                             |
|           |             |                               |                                        | TR-D     | TOWEL RAIL - DOUBLE                                                             |
| <b>4</b>  |             | 4                             |                                        | TL       | TOWEL LADDER                                                                    |
| EVATIO    | DN D        |                               |                                        | TH       | TOWEL HOLDER                                                                    |
| Scale: 1: | 50          |                               |                                        | TR       | TOWEL RACK                                                                      |
|           |             |                               |                                        | TMB      | TUMBLER HOLDER                                                                  |
|           |             |                               |                                        | RNG      | TOWEL RING                                                                      |
|           |             |                               |                                        | RH       | ROBE HOOK                                                                       |
|           |             |                               |                                        | SHLF     | SHELF                                                                           |
|           |             |                               |                                        | SR       | SHAMPOO RECESS                                                                  |
|           |             |                               |                                        | SOAP     | SOAP HOLDER                                                                     |
|           |             |                               |                                        |          |                                                                                 |

FACADE DESIGN:

ENSUITE DETAILS

CALSSIC

SHEET TITLE:

mcdonald jones POSTCODE: COUNCIL: 2749 PENRITH 5 UPDATE TO AHD LCS 2017.12.13 SUBURB: www.mcdonaldjoneshomes.com.a YOUR HOME, YOUR DREAM CRANEBROOK © 2017 6 BDAV/BASIX SDA 2017.12.20