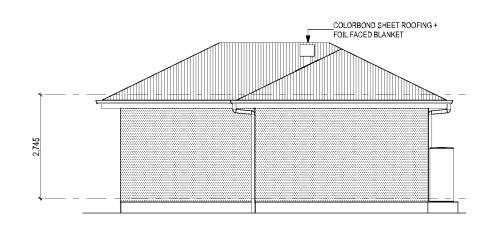

| SHEET INDEX                                                                                                                          |                                                                                      | SUSTAINABILITY COMMITMENTS                                                                                                                                                                       | BUILDING INFORMATI                                                                                                                            | ON                                                                                                   |
|--------------------------------------------------------------------------------------------------------------------------------------|--------------------------------------------------------------------------------------|--------------------------------------------------------------------------------------------------------------------------------------------------------------------------------------------------|-----------------------------------------------------------------------------------------------------------------------------------------------|------------------------------------------------------------------------------------------------------|
| No.     NAME       1     COVER SHEET       2     SITE PLAN       3     CONTOUR SKETCH                                                | 6.8                                                                                  | WATER COMMITMENTS<br>3 STAR (> 7.5 BUT <= 9 L/MIN) SHOWER HEADS<br>3 STAR TOILET SUITES<br>3 STAR KITCHEN TAPS<br>4 STAR SATURDOW TAPP                                                           | GROUND FLOOR CEILING HEIGH<br>GRANNY FLAT CELING HEIGHT:<br>FRAMES AND TRUSSES:<br>ROOF PITCH (U.N.O.):<br>ELECTRICITY SUPPLY:<br>GAS SUPPLY: | T(S): 2700mm<br>2400mm<br>STEEL<br>26°<br>3-PHASE<br>NONE                                            |
| 4 WATER MANAGEMENT PLAN<br>5 GROUND FLOOR PLAN<br>6 GRANNY FLAT FLOOR PLAN<br>7 DOOR & WINDOW SCHEDULES                              | NATIONWIDE<br>HOUSE                                                                  | 3 STAR BATHROOM TAPS<br>601.86 m <sup>2</sup> TOTAL ROOF AREA<br>10000 L WATER TANK(S) MINIMUM CAPACITY<br>601.86 m <sup>2</sup> MINIMUM ROOF AREA TO TANK(S)                                    | ROOF MATERIAL:<br>ROOF COLOUR:<br>ROOF INSULATION:<br>WHIRLYBIRDS:                                                                            | SHEET METAL<br>DARK<br>R3.0 BATTS<br>50mm FOIL FACED BLANKET<br>1                                    |
| <ul> <li>8 ELEVATIONS / SECTION</li> <li>9 ELEVATIONS</li> <li>10 GRANNY FLAT ELEVATIONS</li> </ul>                                  | <b>71.2</b> MJ/m <sup>2</sup>                                                        | RAINWATER TANK(S) TO BE CONNECTED TO:<br>- ALL PLUMBING FIXTURES AND FITTINGS<br>NO RETICULATED RECYCLED WATER SUPPLY                                                                            | WALL MATERIAL:<br>WALL COLOUR:<br>WALL INSULATION:                                                                                            | HEBEL<br>N/A<br>R2.0 BATTS<br>WALL WRAP                                                              |
| <ol> <li>KITCHEN DETAILS</li> <li>BUTLER'S PANTRY / LDRY DETAILS</li> <li>BATHROOM DETAILS</li> </ol>                                | www.nathers.gov.au                                                                   | 250 m² GARDEN/LAWN AREA ENERGY COMMITMENTS                                                                                                                                                       | FLOOR INSULATION:<br>ENGINEERING & SITE                                                                                                       | N/A                                                                                                  |
| 14       ENSUITE DETAILS         15       GRANNY FLAT KITCHEN / BATH 2 DETAILS         16       FLOOR COVERINGS                      |                                                                                      | HOT WATER SYSTEM<br>- GAS CONTINUOUS FLOW - 5.5 STAR<br>HEATING SYSTEM                                                                                                                           |                                                                                                                                               | ) WITH REINFORCEMENT TO ENGINEERS<br>ER A 200µm WATERPROOF MEMBRANE ON A<br>E SAND (WHERE SPECIFIED) |
| 17 SLAB PLAN<br>18 DRAINAGE PLAN<br>19 GRANNY FLAT SLAB AND DRAINAGE PLAN                                                            |                                                                                      | <ul> <li>3-PHASE REVERSE CYCLE AIR CONDITIONING<br/>EER 3.5 - 4.0</li> <li>COOLING SYSTEM</li> <li>3-PHASE REVERSE CYCLE AIR CONDITIONING</li> </ul>                                             | SPECIFICATIONS                                                                                                                                | TS IN ACCORDANCE WITH MANUFACTURER'S                                                                 |
|                                                                                                                                      |                                                                                      | EER 3.0 - 3.5<br>VENTILATION (EXHAUST FANS)<br>- AT LEAST ONE BATHROOM:                                                                                                                          | DESIGN CRITERIA<br>WIND RATING:                                                                                                               | N2                                                                                                   |
|                                                                                                                                      |                                                                                      | <ul> <li>INDIVIDUAL FAN - DUCTED TO FACADE OR ROOF, MANUAL<br/>SWITCH ON/OFF</li> <li>KITCHEN RANGEHOOD:</li> <li>INDIVIDUAL FAN - DUCTED TO FACADE OR ROOF, MANUAL<br/>SWITCH ON/OFF</li> </ul> | SITE CLASSIFICATION<br>SITE CLASSIFICATION IS:<br>SLAB CLASSIFICATION                                                                         | М                                                                                                    |
|                                                                                                                                      |                                                                                      | NO MECHANICAL VENTILATION TO LAUNDRY      PRIMARY FLUORESCENT/LED LIGHTING INCLUDING COVER     ALL HALLWAYS, NON DEDICATED                                                                       | SLAB CLASSIFICATION IS:<br>BASIX AREAS                                                                                                        | М                                                                                                    |
|                                                                                                                                      | COMPLIANCE ACHIEVED                                                                  | NATURAL LIGHTING TO<br>- N/A                                                                                                                                                                     | CONDITIONED<br>UNCONDITIONED                                                                                                                  | 341.10<br>26.66                                                                                      |
|                                                                                                                                      | IOB 603432_Main<br>ISSESSOR Claude-Trançoix Social<br>HONED Scathfall DATE 2012/2017 | ALTERNATIVE ENERGY<br>- N/A<br>OTHER<br>- ELECTRIC COOKTOP, ELECTRIC OVEN                                                                                                                        | TOTAL FLOOR AREA                                                                                                                              | 59.77                                                                                                |
|                                                                                                                                      |                                                                                      | - FIXED OUTDOOR CLOTHESLINE BY OWNER BASIX CERTIFICATE NUMBER:                                                                                                                                   | GARAGE<br>LIVING<br>PATIO                                                                                                                     | 68.93<br>340.78<br>9.59<br><b>479.07 m</b> <sup>2</sup>                                              |
|                                                                                                                                      |                                                                                      | - 872920M<br>DATED:<br>- 20/12/2017                                                                                                                                                              |                                                                                                                                               | THIS PLAN ACCEPTED BY:                                                                               |
|                                                                                                                                      |                                                                                      | OTAL FLOOR AREAS (GRANNY FLAT)           IVING         67.28           67.28 m²                                                                                                                  |                                                                                                                                               | PLEASE NOTE: NO VARIATIONS WILL BE<br>ACCEPTED ON THIS PLAN AFTER SIGNING<br>SIGNATURE:              |
|                                                                                                                                      |                                                                                      | LOOR AREAS (GRANNY FLAT) - EXCLUDI<br>VING 59.2<br>59.2m <sup>2</sup>                                                                                                                            | NG EXTERNAL WALLS                                                                                                                             | DATE:                                                                                                |
| DRAWING     DRAWN       2     CONTRACT PLANS     MDE     2017.10.06       3     AMENDED AS PER PCV007     RG0     2017.10.11     ADD | ETER WILLIAM ADCOCK & CHARLENE NITA ADCO                                             | DCK 8 HOUSE DESIGN:<br>MILANO FOUR 16 ELITE<br>FACADE DESIGN:                                                                                                                                    | HOUSE CODE:<br>CUSTOM<br>FACADE CODE                                                                                                          | AND VERIFT DIVIENCIONS AND LEVELS                                                                    |