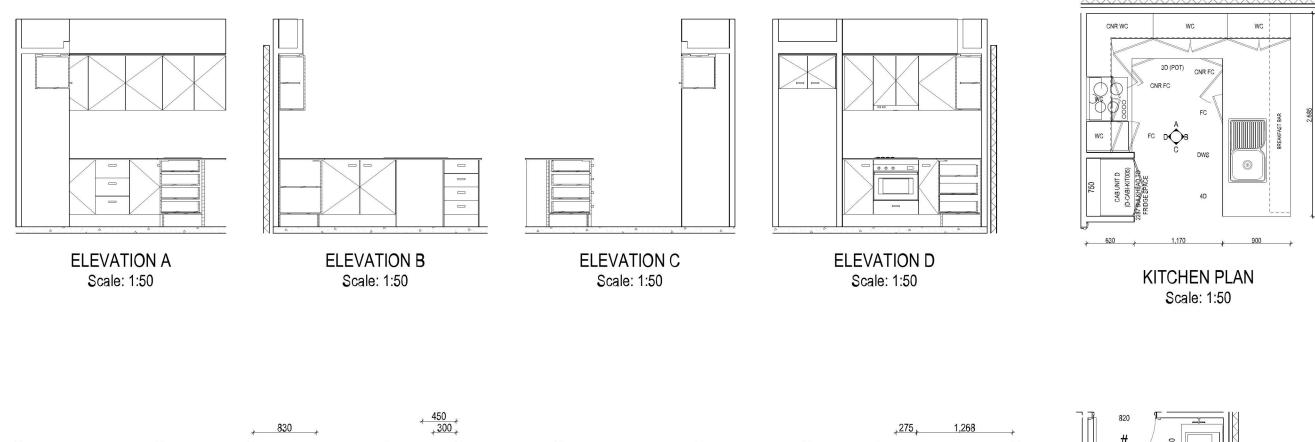

# ALL DIMENSIONS ARE FRAME DIMENSIONS

|                                      | SPECIFICATION:                |   | DRAWING               |     | DRAWN      | CLIENT:                                                                                                                                                                                                                                                                                                                                                                                                                                                                                                                                                                                                                                                                                                                                  |           |                               | LOT No:     | HOUSE DESIGN:        |
|--------------------------------------|-------------------------------|---|-----------------------|-----|------------|------------------------------------------------------------------------------------------------------------------------------------------------------------------------------------------------------------------------------------------------------------------------------------------------------------------------------------------------------------------------------------------------------------------------------------------------------------------------------------------------------------------------------------------------------------------------------------------------------------------------------------------------------------------------------------------------------------------------------------------|-----------|-------------------------------|-------------|----------------------|
|                                      |                               | 2 | CONTRACT PLANS        | MDE | 2017.10.06 | PETER WILLIAM ADCOCK & C                                                                                                                                                                                                                                                                                                                                                                                                                                                                                                                                                                                                                                                                                                                 | HARLEN    | E NITA ADCOCK                 | 8           | MILANO FOUR 16 ELITE |
|                                      | mcdonald jones                | 3 | AMENDED AS PER PCV007 |     |            | ADDRESS:                                                                                                                                                                                                                                                                                                                                                                                                                                                                                                                                                                                                                                                                                                                                 |           |                               | DP No:      | FACADE DESIGN:       |
| mcdonald jones                       | YOUR HOME, YOUR DREAM         | 4 | AMENDED AS PER PCV008 | RGO | 2017.10.20 | 175-181 CRANEBROOK ROAD                                                                                                                                                                                                                                                                                                                                                                                                                                                                                                                                                                                                                                                                                                                  | )         |                               | 31820       | CALSSIC              |
| Incuorialu jones                     | www.mcdonaldjoneshomes.com.au | 5 | UPDATE TO AHD         | LCS | 2017.12.13 | The second s | POSTCODE: | 111-0110110-00102200-6603-000 | SECTION No: | SHEET TITLE:         |
| YOUR HOME, YOUR DREAM                | © 2017                        | 6 | BDAV/BASIX            | SDA | 2017.12.20 | CRANEBROOK                                                                                                                                                                                                                                                                                                                                                                                                                                                                                                                                                                                                                                                                                                                               | 2749      | PENRITH                       | -           | KITCHEN DETAILS      |
| Version: 1, Version Date: 19/03/2018 |                               |   |                       |     |            |                                                                                                                                                                                                                                                                                                                                                                                                                                                                                                                                                                                                                                                                                                                                          |           |                               |             |                      |

| REFER TO SHEET 1 (COVER SHEET) FOR ALL<br>BUILDING INFORMATION REGARDING:<br>- SUSTAINABILITY REQUIREMENTS<br>- SITE CLASSIFICATION<br>- GENERAL BUILDING INFORMATION |
|-----------------------------------------------------------------------------------------------------------------------------------------------------------------------|
| KITCHEN DETAILS DEPICTED ON THIS SHEET<br>ARE A REPRESENTATION ONLY. JOINER MAY<br>ADJUST CABINETRY AS REQUIRED.                                                      |
| GAS CONNECTION FOR COOKTOP (WHERE<br>APPLICABLE) TO BE LOCATED 700mm TO<br>RIGHT HAND SIDE OF CENTRE OF COOKTOP                                                       |