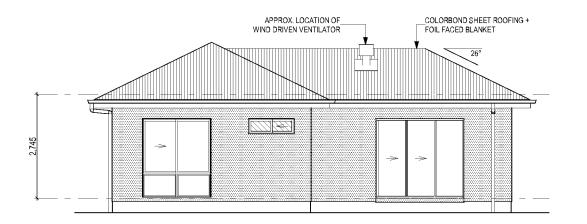

| SHEET INDEX                                                                                                                          |                                                                                      | SUSTAINABILITY COMMITMENTS                                                                                                                                                                       | BUILDING INFORMATI                                                                                                                            | ON                                                                                                   |
|--------------------------------------------------------------------------------------------------------------------------------------|--------------------------------------------------------------------------------------|--------------------------------------------------------------------------------------------------------------------------------------------------------------------------------------------------|-----------------------------------------------------------------------------------------------------------------------------------------------|------------------------------------------------------------------------------------------------------|
| No.     NAME       1     COVER SHEET       2     SITE PLAN       3     CONTOUR SKETCH                                                | 6.8                                                                                  | WATER COMMITMENTS<br>3 STAR (> 7.5 BUT <= 9 L/MIN) SHOWER HEADS<br>3 STAR TOILET SUITES<br>3 STAR KITCHEN TAPS<br>4 STAR SATURDOW TAPP                                                           | GROUND FLOOR CEILING HEIGH<br>GRANNY FLAT CELING HEIGHT:<br>FRAMES AND TRUSSES:<br>ROOF PITCH (U.N.O.):<br>ELECTRICITY SUPPLY:<br>GAS SUPPLY: | T(S): 2700mm<br>2400mm<br>STEEL<br>26°<br>3-PHASE<br>NONE                                            |
| 4 WATER MANAGEMENT PLAN<br>5 GROUND FLOOR PLAN<br>6 GRANNY FLAT FLOOR PLAN<br>7 DOOR & WINDOW SCHEDULES                              | NATIONWIDE<br>HOUSE                                                                  | 3 STAR BATHROOM TAPS<br>601.86 m <sup>2</sup> TOTAL ROOF AREA<br>10000 L WATER TANK(S) MINIMUM CAPACITY<br>601.86 m <sup>2</sup> MINIMUM ROOF AREA TO TANK(S)                                    | ROOF MATERIAL:<br>ROOF COLOUR:<br>ROOF INSULATION:<br>WHIRLYBIRDS:                                                                            | SHEET METAL<br>DARK<br>R3.0 BATTS<br>50mm FOIL FACED BLANKET<br>1                                    |
| <ul> <li>8 ELEVATIONS / SECTION</li> <li>9 ELEVATIONS</li> <li>10 GRANNY FLAT ELEVATIONS</li> </ul>                                  | <b>71.2</b> MJ/m <sup>2</sup>                                                        | RAINWATER TANK(S) TO BE CONNECTED TO:<br>- ALL PLUMBING FIXTURES AND FITTINGS<br>NO RETICULATED RECYCLED WATER SUPPLY                                                                            | WALL MATERIAL:<br>WALL COLOUR:<br>WALL INSULATION:                                                                                            | HEBEL<br>N/A<br>R2.0 BATTS<br>WALL WRAP                                                              |
| <ol> <li>KITCHEN DETAILS</li> <li>BUTLER'S PANTRY / LDRY DETAILS</li> <li>BATHROOM DETAILS</li> </ol>                                | www.nathers.gov.au                                                                   | 250 m² GARDEN/LAWN AREA ENERGY COMMITMENTS                                                                                                                                                       | FLOOR INSULATION:<br>ENGINEERING & SITE                                                                                                       | N/A                                                                                                  |
| 14       ENSUITE DETAILS         15       GRANNY FLAT KITCHEN / BATH 2 DETAILS         16       FLOOR COVERINGS                      |                                                                                      | HOT WATER SYSTEM<br>- GAS CONTINUOUS FLOW - 5.5 STAR<br>HEATING SYSTEM                                                                                                                           |                                                                                                                                               | ) WITH REINFORCEMENT TO ENGINEERS<br>ER A 200µm WATERPROOF MEMBRANE ON A<br>E SAND (WHERE SPECIFIED) |
| 17 SLAB PLAN<br>18 DRAINAGE PLAN<br>19 GRANNY FLAT SLAB AND DRAINAGE PLAN                                                            |                                                                                      | <ul> <li>3-PHASE REVERSE CYCLE AIR CONDITIONING<br/>EER 3.5 - 4.0</li> <li>COOLING SYSTEM</li> <li>3-PHASE REVERSE CYCLE AIR CONDITIONING</li> </ul>                                             | SPECIFICATIONS                                                                                                                                | TS IN ACCORDANCE WITH MANUFACTURER'S                                                                 |
|                                                                                                                                      |                                                                                      | EER 3.0 - 3.5<br>VENTILATION (EXHAUST FANS)<br>- AT LEAST ONE BATHROOM:                                                                                                                          | DESIGN CRITERIA<br>WIND RATING:                                                                                                               | N2                                                                                                   |
|                                                                                                                                      |                                                                                      | <ul> <li>INDIVIDUAL FAN - DUCTED TO FACADE OR ROOF, MANUAL<br/>SWITCH ON/OFF</li> <li>KITCHEN RANGEHOOD:</li> <li>INDIVIDUAL FAN - DUCTED TO FACADE OR ROOF, MANUAL<br/>SWITCH ON/OFF</li> </ul> | SITE CLASSIFICATION<br>SITE CLASSIFICATION IS:<br>SLAB CLASSIFICATION                                                                         | М                                                                                                    |
|                                                                                                                                      |                                                                                      | NO MECHANICAL VENTILATION TO LAUNDRY      PRIMARY FLUORESCENT/LED LIGHTING INCLUDING COVER     ALL HALLWAYS, NON DEDICATED                                                                       | SLAB CLASSIFICATION IS:<br>BASIX AREAS                                                                                                        | М                                                                                                    |
|                                                                                                                                      | COMPLIANCE ACHIEVED                                                                  | NATURAL LIGHTING TO<br>- N/A                                                                                                                                                                     | CONDITIONED<br>UNCONDITIONED                                                                                                                  | 341.10<br>26.66                                                                                      |
|                                                                                                                                      | IOB 603432_Main<br>ISSESSOR Claude-Trançoix Social<br>HONED Scathfall DATE 2012/2017 | ALTERNATIVE ENERGY<br>- N/A<br>OTHER<br>- ELECTRIC COOKTOP, ELECTRIC OVEN                                                                                                                        | TOTAL FLOOR AREA                                                                                                                              | 59.77                                                                                                |
|                                                                                                                                      |                                                                                      | - FIXED OUTDOOR CLOTHESLINE BY OWNER BASIX CERTIFICATE NUMBER:                                                                                                                                   | GARAGE<br>LIVING<br>PATIO                                                                                                                     | 68.93<br>340.78<br>9.59<br><b>479.07 m</b> <sup>2</sup>                                              |
|                                                                                                                                      |                                                                                      | - 872920M<br>DATED:<br>- 20/12/2017                                                                                                                                                              |                                                                                                                                               | THIS PLAN ACCEPTED BY:                                                                               |
|                                                                                                                                      |                                                                                      | OTAL FLOOR AREAS (GRANNY FLAT)           IVING         67.28           67.28 m²                                                                                                                  |                                                                                                                                               | PLEASE NOTE: NO VARIATIONS WILL BE<br>ACCEPTED ON THIS PLAN AFTER SIGNING<br>SIGNATURE:              |
|                                                                                                                                      |                                                                                      | LOOR AREAS (GRANNY FLAT) - EXCLUDI<br>VING 59.2<br>59.2m <sup>2</sup>                                                                                                                            | NG EXTERNAL WALLS                                                                                                                             | DATE:                                                                                                |
| DRAWING     DRAWN       2     CONTRACT PLANS     MDE     2017.10.06       3     AMENDED AS PER PCV007     RG0     2017.10.11     ADD | ETER WILLIAM ADCOCK & CHARLENE NITA ADCO                                             | DCK 8 HOUSE DESIGN:<br>MILANO FOUR 16 ELITE<br>FACADE DESIGN:                                                                                                                                    | HOUSE CODE:<br>CUSTOM<br>FACADE CODE                                                                                                          | AND VERIFT DIVIENCIONS AND LEVELS                                                                    |