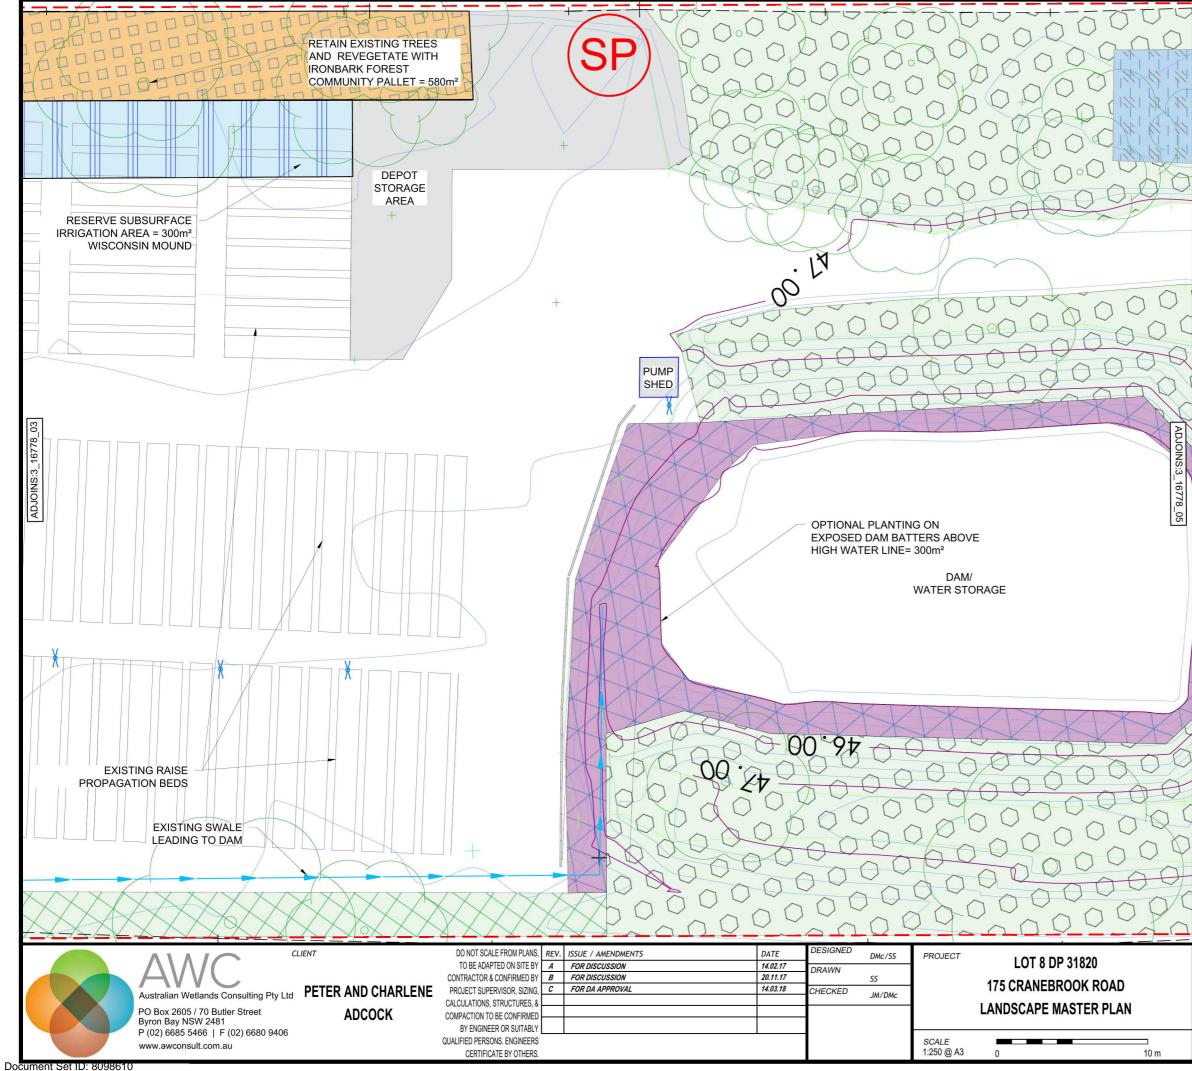

| SHEET INDEX                                                                                                                          |                                                                                      | SUSTAINABILITY COMMITMENTS                                                                                                                                                                       | BUILDING INFORMATI                                                                                                                            | ON                                                                                                   |
|--------------------------------------------------------------------------------------------------------------------------------------|--------------------------------------------------------------------------------------|--------------------------------------------------------------------------------------------------------------------------------------------------------------------------------------------------|-----------------------------------------------------------------------------------------------------------------------------------------------|------------------------------------------------------------------------------------------------------|
| No.     NAME       1     COVER SHEET       2     SITE PLAN       3     CONTOUR SKETCH                                                | 6.8                                                                                  | WATER COMMITMENTS<br>3 STAR (> 7.5 BUT <= 9 L/MIN) SHOWER HEADS<br>3 STAR TOILET SUITES<br>3 STAR KITCHEN TAPS<br>4 STAR SATURDOW TAPP                                                           | GROUND FLOOR CEILING HEIGH<br>GRANNY FLAT CELING HEIGHT:<br>FRAMES AND TRUSSES:<br>ROOF PITCH (U.N.O.):<br>ELECTRICITY SUPPLY:<br>GAS SUPPLY: | T(S): 2700mm<br>2400mm<br>STEEL<br>26°<br>3-PHASE<br>NONE                                            |
| 4 WATER MANAGEMENT PLAN<br>5 GROUND FLOOR PLAN<br>6 GRANNY FLAT FLOOR PLAN<br>7 DOOR & WINDOW SCHEDULES                              | NATIONWIDE<br>HOUSE                                                                  | 3 STAR BATHROOM TAPS<br>601.86 m <sup>2</sup> TOTAL ROOF AREA<br>10000 L WATER TANK(S) MINIMUM CAPACITY<br>601.86 m <sup>2</sup> MINIMUM ROOF AREA TO TANK(S)                                    | ROOF MATERIAL:<br>ROOF COLOUR:<br>ROOF INSULATION:<br>WHIRLYBIRDS:                                                                            | SHEET METAL<br>DARK<br>R3.0 BATTS<br>50mm FOIL FACED BLANKET<br>1                                    |
| <ul> <li>8 ELEVATIONS / SECTION</li> <li>9 ELEVATIONS</li> <li>10 GRANNY FLAT ELEVATIONS</li> </ul>                                  | <b>71.2</b> MJ/m <sup>2</sup>                                                        | RAINWATER TANK(S) TO BE CONNECTED TO:<br>- ALL PLUMBING FIXTURES AND FITTINGS<br>NO RETICULATED RECYCLED WATER SUPPLY                                                                            | WALL MATERIAL:<br>WALL COLOUR:<br>WALL INSULATION:                                                                                            | HEBEL<br>N/A<br>R2.0 BATTS<br>WALL WRAP                                                              |
| <ol> <li>KITCHEN DETAILS</li> <li>BUTLER'S PANTRY / LDRY DETAILS</li> <li>BATHROOM DETAILS</li> </ol>                                | www.nathers.gov.au                                                                   | 250 m² GARDEN/LAWN AREA ENERGY COMMITMENTS                                                                                                                                                       | FLOOR INSULATION:<br>ENGINEERING & SITE                                                                                                       | N/A                                                                                                  |
| 14       ENSUITE DETAILS         15       GRANNY FLAT KITCHEN / BATH 2 DETAILS         16       FLOOR COVERINGS                      |                                                                                      | HOT WATER SYSTEM<br>- GAS CONTINUOUS FLOW - 5.5 STAR<br>HEATING SYSTEM                                                                                                                           |                                                                                                                                               | ) WITH REINFORCEMENT TO ENGINEERS<br>ER A 200µm WATERPROOF MEMBRANE ON A<br>E SAND (WHERE SPECIFIED) |
| 17 SLAB PLAN<br>18 DRAINAGE PLAN<br>19 GRANNY FLAT SLAB AND DRAINAGE PLAN                                                            |                                                                                      | <ul> <li>3-PHASE REVERSE CYCLE AIR CONDITIONING<br/>EER 3.5 - 4.0</li> <li>COOLING SYSTEM</li> <li>3-PHASE REVERSE CYCLE AIR CONDITIONING</li> </ul>                                             | SPECIFICATIONS                                                                                                                                | TS IN ACCORDANCE WITH MANUFACTURER'S                                                                 |
|                                                                                                                                      |                                                                                      | EER 3.0 - 3.5<br>VENTILATION (EXHAUST FANS)<br>- AT LEAST ONE BATHROOM:                                                                                                                          | DESIGN CRITERIA<br>WIND RATING:                                                                                                               | N2                                                                                                   |
|                                                                                                                                      |                                                                                      | <ul> <li>INDIVIDUAL FAN - DUCTED TO FACADE OR ROOF, MANUAL<br/>SWITCH ON/OFF</li> <li>KITCHEN RANGEHOOD:</li> <li>INDIVIDUAL FAN - DUCTED TO FACADE OR ROOF, MANUAL<br/>SWITCH ON/OFF</li> </ul> | SITE CLASSIFICATION<br>SITE CLASSIFICATION IS:<br>SLAB CLASSIFICATION                                                                         | М                                                                                                    |
|                                                                                                                                      |                                                                                      | NO MECHANICAL VENTILATION TO LAUNDRY      PRIMARY FLUORESCENT/LED LIGHTING INCLUDING COVER     ALL HALLWAYS, NON DEDICATED                                                                       | SLAB CLASSIFICATION IS:<br>BASIX AREAS                                                                                                        | М                                                                                                    |
|                                                                                                                                      | COMPLIANCE ACHIEVED                                                                  | NATURAL LIGHTING TO<br>- N/A                                                                                                                                                                     | CONDITIONED<br>UNCONDITIONED                                                                                                                  | 341.10<br>26.66                                                                                      |
|                                                                                                                                      | IOB 603432_Main<br>ISSESSOR Claude-Trançoix Social<br>HONED Scathfall DATE 2012/2017 | ALTERNATIVE ENERGY<br>- N/A<br>OTHER<br>- ELECTRIC COOKTOP, ELECTRIC OVEN                                                                                                                        | TOTAL FLOOR AREA                                                                                                                              | 59.77                                                                                                |
|                                                                                                                                      |                                                                                      | - FIXED OUTDOOR CLOTHESLINE BY OWNER BASIX CERTIFICATE NUMBER:                                                                                                                                   | GARAGE<br>LIVING<br>PATIO                                                                                                                     | 68.93<br>340.78<br>9.59<br><b>479.07 m</b> <sup>2</sup>                                              |
|                                                                                                                                      |                                                                                      | - 872920M<br>DATED:<br>- 20/12/2017                                                                                                                                                              |                                                                                                                                               | THIS PLAN ACCEPTED BY:                                                                               |
|                                                                                                                                      |                                                                                      | OTAL FLOOR AREAS (GRANNY FLAT)           IVING         67.28           67.28 m²                                                                                                                  |                                                                                                                                               | PLEASE NOTE: NO VARIATIONS WILL BE<br>ACCEPTED ON THIS PLAN AFTER SIGNING<br>SIGNATURE:              |
|                                                                                                                                      |                                                                                      | LOOR AREAS (GRANNY FLAT) - EXCLUDI<br>VING 59.2<br>59.2m <sup>2</sup>                                                                                                                            | NG EXTERNAL WALLS                                                                                                                             | DATE:                                                                                                |
| DRAWING     DRAWN       2     CONTRACT PLANS     MDE     2017.10.06       3     AMENDED AS PER PCV007     RG0     2017.10.11     ADD | ETER WILLIAM ADCOCK & CHARLENE NITA ADCO                                             | DCK 8 HOUSE DESIGN:<br>MILANO FOUR 16 ELITE<br>FACADE DESIGN:                                                                                                                                    | HOUSE CODE:<br>CUSTOM<br>FACADE CODE                                                                                                          | AND VERIFT DIVIENCIONS AND LEVELS                                                                    |