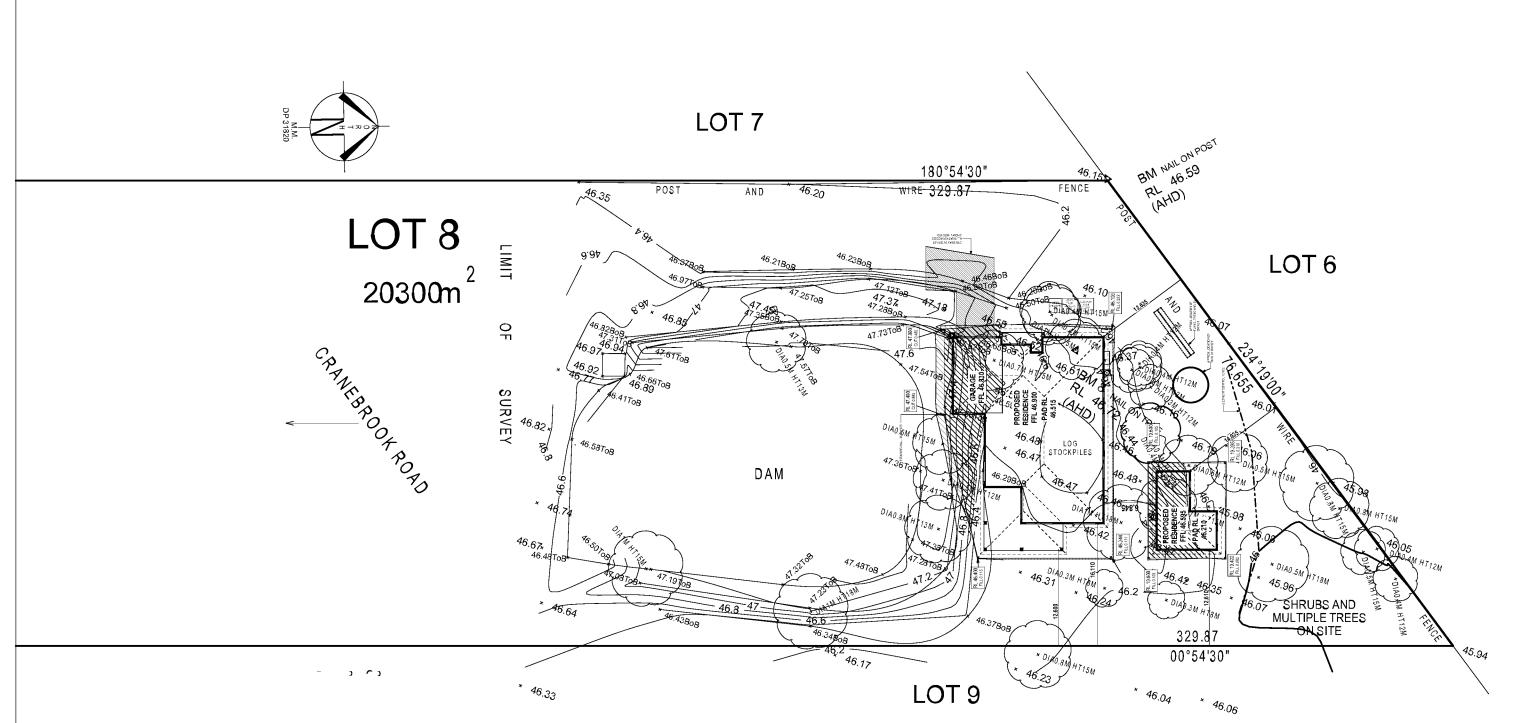

| SHEET INDEX                                                                                                                          |                                                                                      | SUSTAINABILITY COMMITMENTS                                                                                                                                                                       | BUILDING INFORMATI                                                                                                                            | ON                                                                                                   |
|--------------------------------------------------------------------------------------------------------------------------------------|--------------------------------------------------------------------------------------|--------------------------------------------------------------------------------------------------------------------------------------------------------------------------------------------------|-----------------------------------------------------------------------------------------------------------------------------------------------|------------------------------------------------------------------------------------------------------|
| No.     NAME       1     COVER SHEET       2     SITE PLAN       3     CONTOUR SKETCH                                                | 6.8                                                                                  | WATER COMMITMENTS<br>3 STAR (> 7.5 BUT <= 9 L/MIN) SHOWER HEADS<br>3 STAR TOILET SUITES<br>3 STAR KITCHEN TAPS<br>4 STAR SATURDOW TAPP                                                           | GROUND FLOOR CEILING HEIGH<br>GRANNY FLAT CELING HEIGHT:<br>FRAMES AND TRUSSES:<br>ROOF PITCH (U.N.O.):<br>ELECTRICITY SUPPLY:<br>GAS SUPPLY: | T(S): 2700mm<br>2400mm<br>STEEL<br>26°<br>3-PHASE<br>NONE                                            |
| 4 WATER MANAGEMENT PLAN<br>5 GROUND FLOOR PLAN<br>6 GRANNY FLAT FLOOR PLAN<br>7 DOOR & WINDOW SCHEDULES                              | NATIONWIDE<br>HOUSE                                                                  | 3 STAR BATHROOM TAPS<br>601.86 m <sup>2</sup> TOTAL ROOF AREA<br>10000 L WATER TANK(S) MINIMUM CAPACITY<br>601.86 m <sup>2</sup> MINIMUM ROOF AREA TO TANK(S)                                    | ROOF MATERIAL:<br>ROOF COLOUR:<br>ROOF INSULATION:<br>WHIRLYBIRDS:                                                                            | SHEET METAL<br>DARK<br>R3.0 BATTS<br>50mm FOIL FACED BLANKET<br>1                                    |
| <ul> <li>8 ELEVATIONS / SECTION</li> <li>9 ELEVATIONS</li> <li>10 GRANNY FLAT ELEVATIONS</li> </ul>                                  | <b>71.2</b> MJ/m <sup>2</sup>                                                        | RAINWATER TANK(S) TO BE CONNECTED TO:<br>- ALL PLUMBING FIXTURES AND FITTINGS<br>NO RETICULATED RECYCLED WATER SUPPLY                                                                            | WALL MATERIAL:<br>WALL COLOUR:<br>WALL INSULATION:                                                                                            | HEBEL<br>N/A<br>R2.0 BATTS<br>WALL WRAP                                                              |
| <ol> <li>KITCHEN DETAILS</li> <li>BUTLER'S PANTRY / LDRY DETAILS</li> <li>BATHROOM DETAILS</li> </ol>                                | www.nathers.gov.au                                                                   | 250 m² GARDEN/LAWN AREA ENERGY COMMITMENTS                                                                                                                                                       | FLOOR INSULATION:<br>ENGINEERING & SITE                                                                                                       | N/A                                                                                                  |
| 14       ENSUITE DETAILS         15       GRANNY FLAT KITCHEN / BATH 2 DETAILS         16       FLOOR COVERINGS                      |                                                                                      | HOT WATER SYSTEM<br>- GAS CONTINUOUS FLOW - 5.5 STAR<br>HEATING SYSTEM                                                                                                                           |                                                                                                                                               | ) WITH REINFORCEMENT TO ENGINEERS<br>ER A 200µm WATERPROOF MEMBRANE ON A<br>E SAND (WHERE SPECIFIED) |
| 17 SLAB PLAN<br>18 DRAINAGE PLAN<br>19 GRANNY FLAT SLAB AND DRAINAGE PLAN                                                            |                                                                                      | <ul> <li>3-PHASE REVERSE CYCLE AIR CONDITIONING<br/>EER 3.5 - 4.0</li> <li>COOLING SYSTEM</li> <li>3-PHASE REVERSE CYCLE AIR CONDITIONING</li> </ul>                                             | SPECIFICATIONS                                                                                                                                | TS IN ACCORDANCE WITH MANUFACTURER'S                                                                 |
|                                                                                                                                      |                                                                                      | EER 3.0 - 3.5<br>VENTILATION (EXHAUST FANS)<br>- AT LEAST ONE BATHROOM:                                                                                                                          | DESIGN CRITERIA<br>WIND RATING:                                                                                                               | N2                                                                                                   |
|                                                                                                                                      |                                                                                      | <ul> <li>INDIVIDUAL FAN - DUCTED TO FACADE OR ROOF, MANUAL<br/>SWITCH ON/OFF</li> <li>KITCHEN RANGEHOOD:</li> <li>INDIVIDUAL FAN - DUCTED TO FACADE OR ROOF, MANUAL<br/>SWITCH ON/OFF</li> </ul> | SITE CLASSIFICATION<br>SITE CLASSIFICATION IS:<br>SLAB CLASSIFICATION                                                                         | М                                                                                                    |
|                                                                                                                                      |                                                                                      | NO MECHANICAL VENTILATION TO LAUNDRY      PRIMARY FLUORESCENT/LED LIGHTING INCLUDING COVER     ALL HALLWAYS, NON DEDICATED                                                                       | SLAB CLASSIFICATION IS:<br>BASIX AREAS                                                                                                        | М                                                                                                    |
|                                                                                                                                      | COMPLIANCE ACHIEVED                                                                  | NATURAL LIGHTING TO<br>- N/A                                                                                                                                                                     | CONDITIONED<br>UNCONDITIONED                                                                                                                  | 341.10<br>26.66                                                                                      |
|                                                                                                                                      | IOB 603432_Main<br>ISSESSOR Claude-Trançoix Social<br>HONED Scathfall DATE 2012/2017 | ALTERNATIVE ENERGY<br>- N/A<br>OTHER<br>- ELECTRIC COOKTOP, ELECTRIC OVEN                                                                                                                        | TOTAL FLOOR AREA                                                                                                                              | 59.77                                                                                                |
|                                                                                                                                      |                                                                                      | - FIXED OUTDOOR CLOTHESLINE BY OWNER BASIX CERTIFICATE NUMBER:                                                                                                                                   | GARAGE<br>LIVING<br>PATIO                                                                                                                     | 68.93<br>340.78<br>9.59<br><b>479.07 m</b> <sup>2</sup>                                              |
|                                                                                                                                      |                                                                                      | - 872920M<br>DATED:<br>- 20/12/2017                                                                                                                                                              |                                                                                                                                               | THIS PLAN ACCEPTED BY:                                                                               |
|                                                                                                                                      |                                                                                      | OTAL FLOOR AREAS (GRANNY FLAT)           IVING         67.28           67.28 m²                                                                                                                  |                                                                                                                                               | PLEASE NOTE: NO VARIATIONS WILL BE<br>ACCEPTED ON THIS PLAN AFTER SIGNING<br>SIGNATURE:              |
|                                                                                                                                      |                                                                                      | LOOR AREAS (GRANNY FLAT) - EXCLUDI<br>VING 59.2<br>59.2m <sup>2</sup>                                                                                                                            | NG EXTERNAL WALLS                                                                                                                             | DATE:                                                                                                |
| DRAWING     DRAWN       2     CONTRACT PLANS     MDE     2017.10.06       3     AMENDED AS PER PCV007     RG0     2017.10.11     ADD | ETER WILLIAM ADCOCK & CHARLENE NITA ADCO                                             | DCK 8 HOUSE DESIGN:<br>MILANO FOUR 16 ELITE<br>FACADE DESIGN:                                                                                                                                    | HOUSE CODE:<br>CUSTOM<br>FACADE CODE                                                                                                          | AND VERIFT DIVIENCIONS AND LEVELS                                                                    |