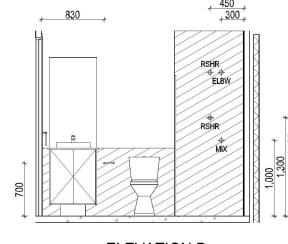

|           |             |                               | BUILDING IN<br>- SUSTAIN<br>- SITE CLA | FORMATI  | COVER SHEET) FOR ALL<br>ON REGARDING:<br>REQUIREMENTS<br>TION<br>NG INFORMATION |
|-----------|-------------|-------------------------------|----------------------------------------|----------|---------------------------------------------------------------------------------|
|           |             |                               |                                        |          | DEPICTED ON THIS<br>SENTATION ONLY                                              |
|           |             |                               | LAUNDRY FO                             | R FIXING | L WALL FRAME TO<br>G OF WALL MOUNTED<br>PER D-FRAM-ELEC006                      |
| . 1       | ,500        | <sub>*</sub> 250 <sub>*</sub> |                                        |          | LEGEND                                                                          |
| 1,000     | *           |                               |                                        | RSHR     | RAIL SHOWER                                                                     |
|           |             |                               |                                        | ROSE     | SHOWER ROSE                                                                     |
|           |             |                               |                                        | ELBW     | SHOWER ELBOW<br>CONNECTION                                                      |
|           | ////        |                               |                                        | MIX      | MIXER TAP                                                                       |
|           |             |                               |                                        | HT       | HOT TAP                                                                         |
|           | $\square$   | <del>-</del> 1                |                                        | СТ       | COLD TAP                                                                        |
|           | SR          | 27                            |                                        | HS       | HOB SPOUT                                                                       |
| ///       | <b>*</b> // |                               |                                        | WS       | WALL SPOUT                                                                      |
|           | MIX         |                               |                                        | SC       | STOP COCK                                                                       |
|           |             |                               |                                        | TRH      | TOILET ROLL HOLDER                                                              |
|           |             |                               |                                        | TR-S     | TOWEL RAIL - SINGLE                                                             |
|           |             |                               |                                        | TR-D     | TOWEL RAIL - DOUBLE                                                             |
| <b>4</b>  |             | 4                             |                                        | TL       | TOWEL LADDER                                                                    |
| EVATIO    | DN D        |                               |                                        | TH       | TOWEL HOLDER                                                                    |
| Scale: 1: | 50          |                               |                                        | TR       | TOWEL RACK                                                                      |
|           |             |                               |                                        | TMB      | TUMBLER HOLDER                                                                  |
|           |             |                               |                                        | RNG      | TOWEL RING                                                                      |
|           |             |                               |                                        | RH       | ROBE HOOK                                                                       |
|           |             |                               |                                        | SHLF     | SHELF                                                                           |
|           |             |                               |                                        | SR       | SHAMPOO RECESS                                                                  |
|           |             |                               |                                        | SOAP     | SOAP HOLDER                                                                     |
|           |             |                               |                                        |          |                                                                                 |

FACADE DESIGN:

ENSUITE DETAILS

CALSSIC

SHEET TITLE:

mcdonald jones POSTCODE: COUNCIL: 2749 PENRITH 5 UPDATE TO AHD LCS 2017.12.13 SUBURB: www.mcdonaldjoneshomes.com.a YOUR HOME, YOUR DREAM CRANEBROOK © 2017 6 BDAV/BASIX SDA 2017.12.20