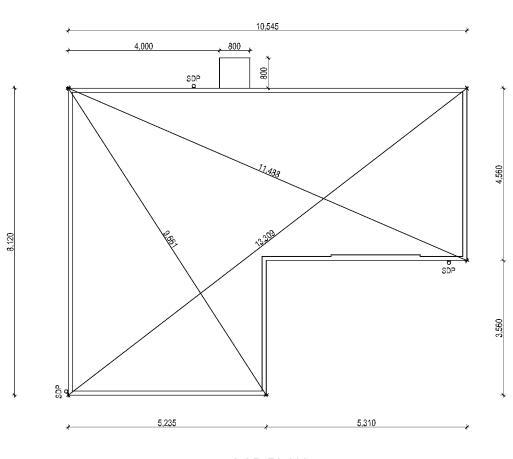

5 l | JPDATE TO AHD         | LCS | 2017.12.13 |                          | POSTCODE: |               | SECTION No: | SHEET TITLE:         |
| YOUR HOME, YOUR DREAM    | © 2017                        | 6 E | BDAV/BASIX            | SDA | 2017.12.20 | CRANEBROOK               | 2749      | PENRITH       | -           | DRAINAGE PLAN        |
| Document Set ID: 8098610 |                               | Ļ   | Servicingin           | UDA | 2011.12.20 |                          |           |               |             |                      |

| HOUSE CODE:<br>CUSTOM  | FIG<br>ANE           |  |  |  |  |
|------------------------|----------------------|--|--|--|--|
| FACADE CODE:<br>CUSTOM |                      |  |  |  |  |
| scales:<br>1:100       | sheet no:<br>18 / 19 |  |  |  |  |









SLAB PLAN Scale: 1:100

DRAINAGE PLAN Scale: 1:100

| L          |                      |                               |                         |                |                        |           |               |             |                              |
|------------|----------------------|-------------------------------|-------------------------|----------------|------------------------|-----------|---------------|-------------|------------------------------|
|            |                      | SPECIFICATION:                | DRAWING                 |                | CLIENT:                |           |               | LOT No:     | HOUSE DESIGN:                |
|            |                      |                               | 2 CONTRACT PLANS        | MDE 2017.10.06