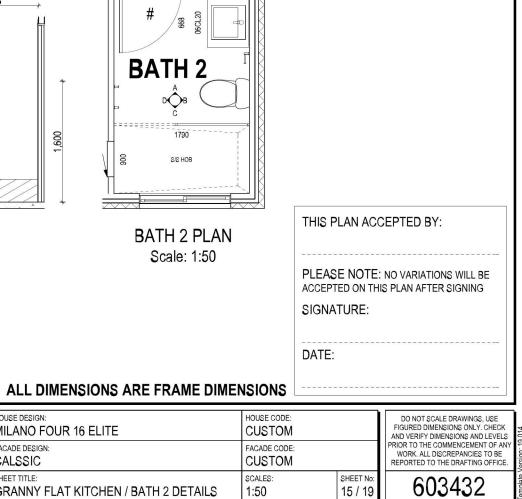

# ALL DIMENSIONS ARE FRAME DIMENSIONS

|                                      | SPECIFICATION:                |   | DRAWING               |     | DRAWN      | CLIENT:                                                                                                                                                                                                                                                                                                                                                                                                                                                                                                                                                                                                                                                                                                                                  |           |                               | LOT No:     | HOUSE DESIGN:        |
|--------------------------------------|-------------------------------|---|-----------------------|-----|------------|------------------------------------------------------------------------------------------------------------------------------------------------------------------------------------------------------------------------------------------------------------------------------------------------------------------------------------------------------------------------------------------------------------------------------------------------------------------------------------------------------------------------------------------------------------------------------------------------------------------------------------------------------------------------------------------------------------------------------------------|-----------|-------------------------------|-------------|----------------------|
|                                      |                               | 2 | CONTRACT PLANS        | MDE | 2017.10.06 | PETER WILLIAM ADCOCK & C                                                                                                                                                                                                                                                                                                                                                                                                                                                                                                                                                                                                                                                                                                                 | HARLEN    | E NITA ADCOCK                 | 8           | MILANO FOUR 16 ELITE |
|                                      | mcdonald jones                | 3 | AMENDED AS PER PCV007 |     |            | ADDRESS:                                                                                                                                                                                                                                                                                                                                                                                                                                                                                                                                                                                                                                                                                                                                 |           |                               | DP No:      | FACADE DESIGN:       |
| mcdonald jones                       | YOUR HOME, YOUR DREAM         | 4 | AMENDED AS PER PCV008 | RGO | 2017.10.20 | 175-181 CRANEBROOK ROAD                                                                                                                                                                                                                                                                                                                                                                                                                                                                                                                                                                                                                                                                                                                  | )         |                               | 31820       | CALSSIC              |
| Incuorialu jones                     | www.mcdonaldjoneshomes.com.au | 5 | UPDATE TO AHD         | LCS | 2017.12.13 | The second s | POSTCODE: | 111-0110110-00102200-6603-000 | SECTION No: | SHEET TITLE:         |
| YOUR HOME, YOUR DREAM                | © 2017                        | 6 | BDAV/BASIX            | SDA | 2017.12.20 | CRANEBROOK                                                                                                                                                                                                                                                                                                                                                                                                                                                                                                                                                                                                                                                                                                                               | 2749      | PENRITH                       | -           | KITCHEN DETAILS      |
| Version: 1, Version Date: 19/03/2018 |                               |   |                       |     |            |                                                                                                                                                                                                                                                                                                                                                                                                                                                                                                                                                                                                                                                                                                                                          |           |                               |             |                      |

| REFER TO SHEET 1 (COVER SHEET) FOR ALL<br>BUILDING INFORMATION REGARDING:<br>- SUSTAINABILITY REQUIREMENTS<br>- SITE CLASSIFICATION<br>- GENERAL BUILDING INFORMATION |
|-----------------------------------------------------------------------------------------------------------------------------------------------------------------------|
| KITCHEN DETAILS DEPICTED ON THIS SHEET<br>ARE A REPRESENTATION ONLY. JOINER MAY<br>ADJUST CABINETRY AS REQUIRED.                                                      |
| GAS CONNECTION FOR COOKTOP (WHERE<br>APPLICABLE) TO BE LOCATED 700mm TO<br>RIGHT HAND SIDE OF CENTRE OF COOKTOP                                                       |