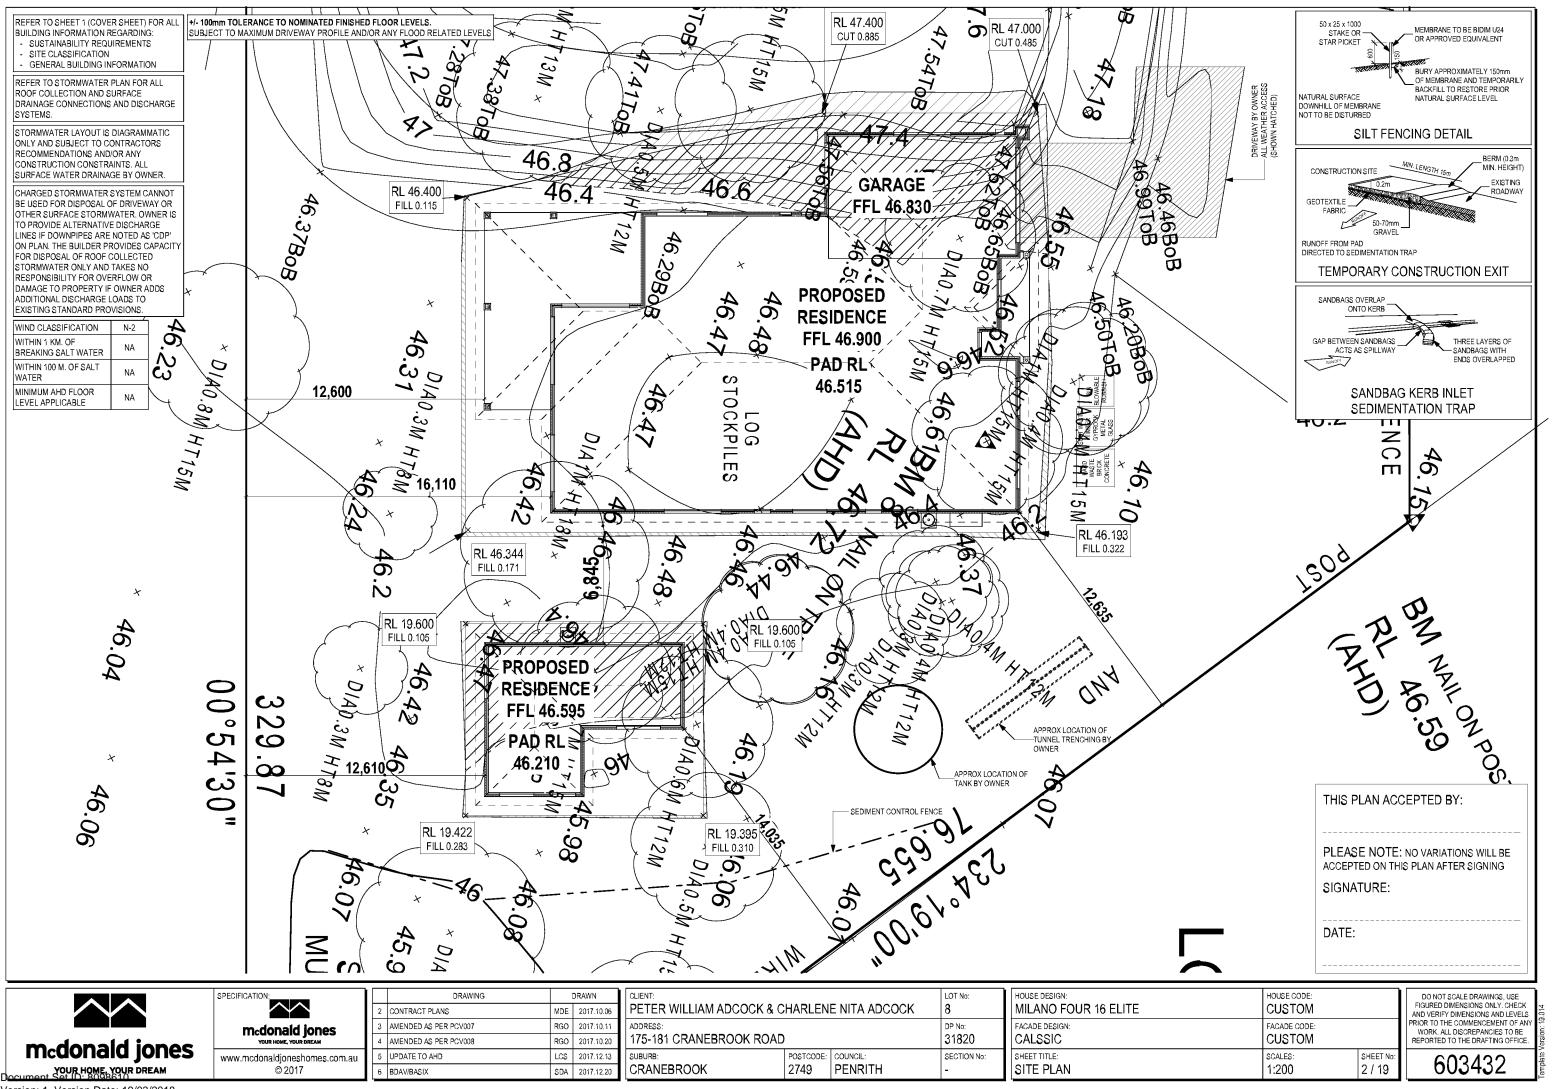

| SHEET INDEX                                                                                                                          |                                                                                      | SUSTAINABILITY COMMITMENTS                                                                                                                                                                       | BUILDING INFORMATI                                                                                                                            | ON                                                                                                   |
|--------------------------------------------------------------------------------------------------------------------------------------|--------------------------------------------------------------------------------------|--------------------------------------------------------------------------------------------------------------------------------------------------------------------------------------------------|-----------------------------------------------------------------------------------------------------------------------------------------------|------------------------------------------------------------------------------------------------------|
| No.     NAME       1     COVER SHEET       2     SITE PLAN       3     CONTOUR SKETCH                                                | 6.8                                                                                  | WATER COMMITMENTS<br>3 STAR (> 7.5 BUT <= 9 L/MIN) SHOWER HEADS<br>3 STAR TOILET SUITES<br>3 STAR KITCHEN TAPS<br>4 STAR SATURDOW TAPP                                                           | GROUND FLOOR CEILING HEIGH<br>GRANNY FLAT CELING HEIGHT:<br>FRAMES AND TRUSSES:<br>ROOF PITCH (U.N.O.):<br>ELECTRICITY SUPPLY:<br>GAS SUPPLY: | T(S): 2700mm<br>2400mm<br>STEEL<br>26°<br>3-PHASE<br>NONE                                            |
| 4 WATER MANAGEMENT PLAN<br>5 GROUND FLOOR PLAN<br>6 GRANNY FLAT FLOOR PLAN<br>7 DOOR & WINDOW SCHEDULES                              | NATIONWIDE<br>HOUSE                                                                  | 3 STAR BATHROOM TAPS<br>601.86 m <sup>2</sup> TOTAL ROOF AREA<br>10000 L WATER TANK(S) MINIMUM CAPACITY<br>601.86 m <sup>2</sup> MINIMUM ROOF AREA TO TANK(S)                                    | ROOF MATERIAL:<br>ROOF COLOUR:<br>ROOF INSULATION:<br>WHIRLYBIRDS:                                                                            | SHEET METAL<br>DARK<br>R3.0 BATTS<br>50mm FOIL FACED BLANKET<br>1                                    |
| <ul> <li>8 ELEVATIONS / SECTION</li> <li>9 ELEVATIONS</li> <li>10 GRANNY FLAT ELEVATIONS</li> </ul>                                  | <b>71.2</b> MJ/m <sup>2</sup>                                                        | RAINWATER TANK(S) TO BE CONNECTED TO:<br>- ALL PLUMBING FIXTURES AND FITTINGS<br>NO RETICULATED RECYCLED WATER SUPPLY                                                                            | WALL MATERIAL:<br>WALL COLOUR:<br>WALL INSULATION:                                                                                            | HEBEL<br>N/A<br>R2.0 BATTS<br>WALL WRAP                                                              |
| <ol> <li>KITCHEN DETAILS</li> <li>BUTLER'S PANTRY / LDRY DETAILS</li> <li>BATHROOM DETAILS</li> </ol>                                | www.nathers.gov.au                                                                   | 250 m² GARDEN/LAWN AREA ENERGY COMMITMENTS                                                                                                                                                       | FLOOR INSULATION:<br>ENGINEERING & SITE                                                                                                       | N/A                                                                                                  |
| 14       ENSUITE DETAILS         15       GRANNY FLAT KITCHEN / BATH 2 DETAILS         16       FLOOR COVERINGS                      |                                                                                      | HOT WATER SYSTEM<br>- GAS CONTINUOUS FLOW - 5.5 STAR<br>HEATING SYSTEM                                                                                                                           |                                                                                                                                               | ) WITH REINFORCEMENT TO ENGINEERS<br>ER A 200µm WATERPROOF MEMBRANE ON A<br>E SAND (WHERE SPECIFIED) |
| 17 SLAB PLAN<br>18 DRAINAGE PLAN<br>19 GRANNY FLAT SLAB AND DRAINAGE PLAN                                                            |                                                                                      | <ul> <li>3-PHASE REVERSE CYCLE AIR CONDITIONING<br/>EER 3.5 - 4.0</li> <li>COOLING SYSTEM</li> <li>3-PHASE REVERSE CYCLE AIR CONDITIONING</li> </ul>                                             | SPECIFICATIONS                                                                                                                                | TS IN ACCORDANCE WITH MANUFACTURER'S                                                                 |
|                                                                                                                                      |                                                                                      | EER 3.0 - 3.5<br>VENTILATION (EXHAUST FANS)<br>- AT LEAST ONE BATHROOM:                                                                                                                          | DESIGN CRITERIA<br>WIND RATING:                                                                                                               | N2                                                                                                   |
|                                                                                                                                      |                                                                                      | <ul> <li>INDIVIDUAL FAN - DUCTED TO FACADE OR ROOF, MANUAL<br/>SWITCH ON/OFF</li> <li>KITCHEN RANGEHOOD:</li> <li>INDIVIDUAL FAN - DUCTED TO FACADE OR ROOF, MANUAL<br/>SWITCH ON/OFF</li> </ul> | SITE CLASSIFICATION<br>SITE CLASSIFICATION IS:<br>SLAB CLASSIFICATION                                                                         | М                                                                                                    |
|                                                                                                                                      |                                                                                      | NO MECHANICAL VENTILATION TO LAUNDRY      PRIMARY FLUORESCENT/LED LIGHTING INCLUDING COVER     ALL HALLWAYS, NON DEDICATED                                                                       | SLAB CLASSIFICATION IS:<br>BASIX AREAS                                                                                                        | М                                                                                                    |
|                                                                                                                                      | COMPLIANCE ACHIEVED                                                                  | NATURAL LIGHTING TO<br>- N/A                                                                                                                                                                     | CONDITIONED<br>UNCONDITIONED                                                                                                                  | 341.10<br>26.66                                                                                      |
|                                                                                                                                      | IOB 603432_Main<br>ISSESSOR Claude-Trançoix Social<br>HONED Scathfall DATE 2012/2017 | ALTERNATIVE ENERGY<br>- N/A<br>OTHER<br>- ELECTRIC COOKTOP, ELECTRIC OVEN                                                                                                                        | TOTAL FLOOR AREA                                                                                                                              | 59.77                                                                                                |
|                                                                                                                                      |                                                                                      | - FIXED OUTDOOR CLOTHESLINE BY OWNER BASIX CERTIFICATE NUMBER:                                                                                                                                   | GARAGE<br>LIVING<br>PATIO                                                                                                                     | 68.93<br>340.78<br>9.59<br><b>479.07 m</b> <sup>2</sup>                                              |
|                                                                                                                                      |                                                                                      | - 872920M<br>DATED:<br>- 20/12/2017                                                                                                                                                              |                                                                                                                                               | THIS PLAN ACCEPTED BY:                                                                               |
|                                                                                                                                      |                                                                                      | OTAL FLOOR AREAS (GRANNY FLAT)           IVING         67.28           67.28 m²                                                                                                                  |                                                                                                                                               | PLEASE NOTE: NO VARIATIONS WILL BE<br>ACCEPTED ON THIS PLAN AFTER SIGNING<br>SIGNATURE:              |
|                                                                                                                                      |                                                                                      | LOOR AREAS (GRANNY FLAT) - EXCLUDI<br>VING 59.2<br>59.2m <sup>2</sup>                                                                                                                            | NG EXTERNAL WALLS                                                                                                                             | DATE:                                                                                                |
| DRAWING     DRAWN       2     CONTRACT PLANS     MDE     2017.10.06       3     AMENDED AS PER PCV007     RG0     2017.10.11     ADD | ETER WILLIAM ADCOCK & CHARLENE NITA ADCO                                             | DCK 8 HOUSE DESIGN:<br>MILANO FOUR 16 ELITE<br>FACADE DESIGN:                                                                                                                                    | HOUSE CODE:<br>CUSTOM<br>FACADE CODE                                                                                                          | AND VERIFT DIVIENCIONS AND LEVELS                                                                    |