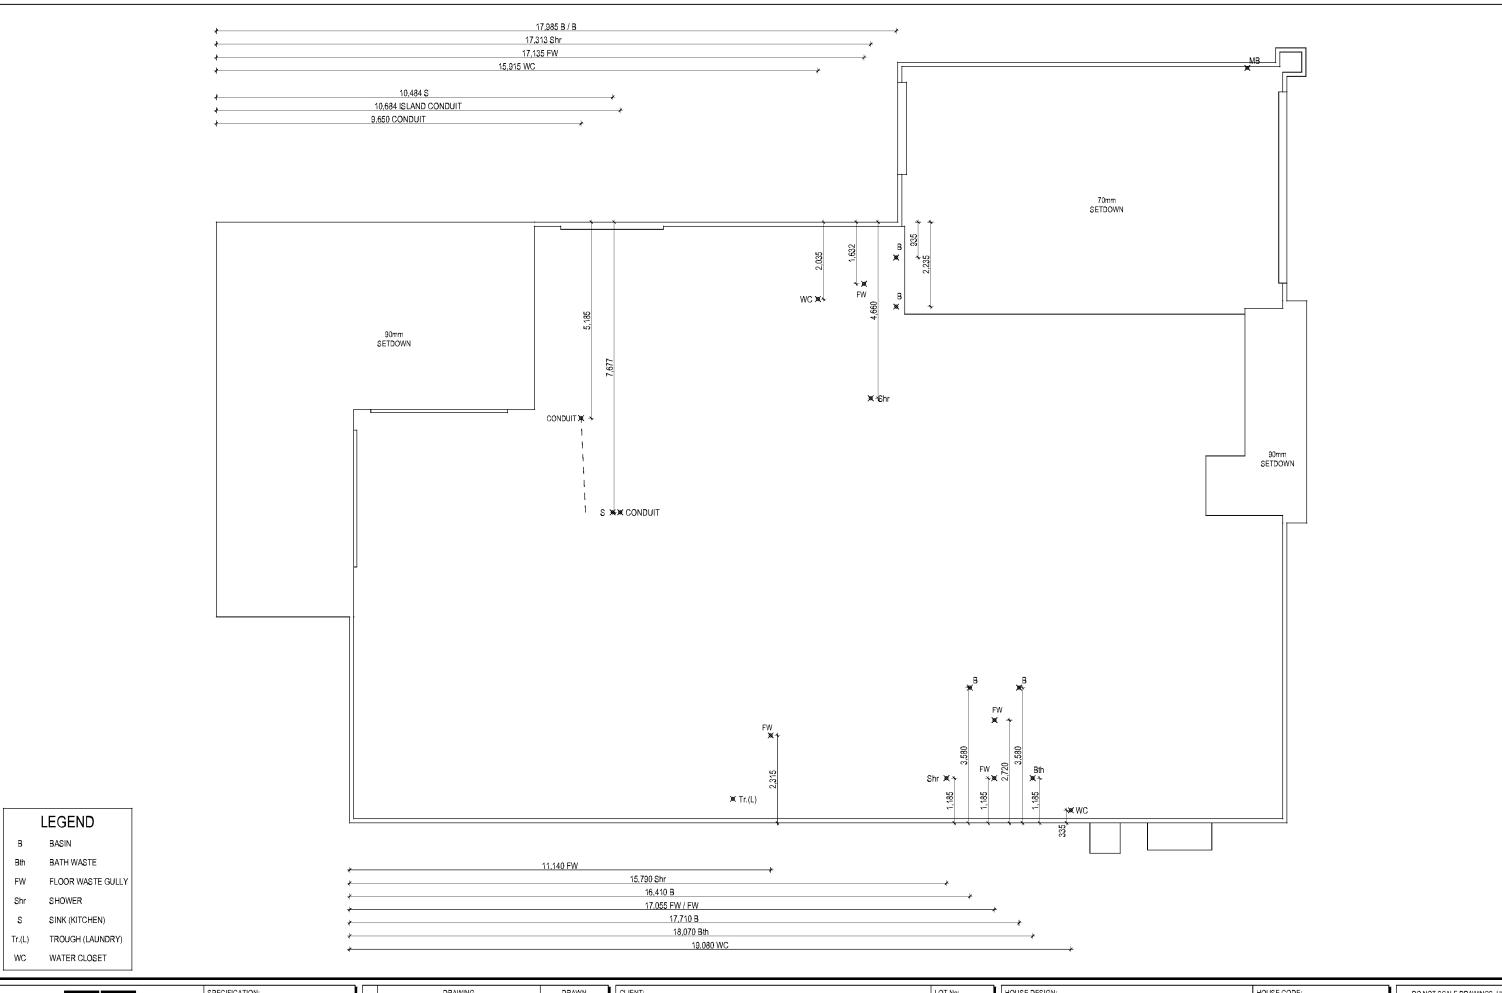

AMENDED AS PER PCV008 | RGO 2017.10.11<br>RGO 2017.10.20 | ADDRESS:<br>175-181 CRANEBROOK ROAD                    | DP No:<br>31820  | FACADE DESIGN:<br>CALSSIC             |
| Mcdonald jones                      | www.mcdonaldjoneshomes.com.au<br>© 2017 | 5 UPDATE TO AHD<br>6 BDAV/BASIX                                           | LCS 2017.12.13<br>SDA 2017.12.20 | SUBURB: POSTCODE: COUNCIL:<br>CRANEBROOK 2749 PENRITH  | SECTION No:<br>- | SHEET TITLE:<br>SLAB PLAN             |
| Version: 1 Version Date: 10/03/2018 |                                         |                                                                           |                                  |                                                        |                  |                                       |



|                          | SPECIFICATION:                |     | DRAWING               |     |            | CLIENT:                  |           |               | LOT No:     | HOUSE DESIGN:        |
|--------------------------|-------------------------------|-----|-----------------------|-----|------------|--------------------------|-----------|---------------|-------------|----------------------|
|                          |                               | 2 ( | CONTRACT PLANS        | MDE | 2017.10.06 | PETER WILLIAM ADCOCK & C | HARLEN    | E NITA ADCOCK | 8           | MILANO FOUR 16 ELITE |
|                          | mcdonald jones                | 3 / | AMENDED AS PER PCV007 | RGO | 2017.10.11 |                          |           |               | DP No:      | FACADE DESIGN