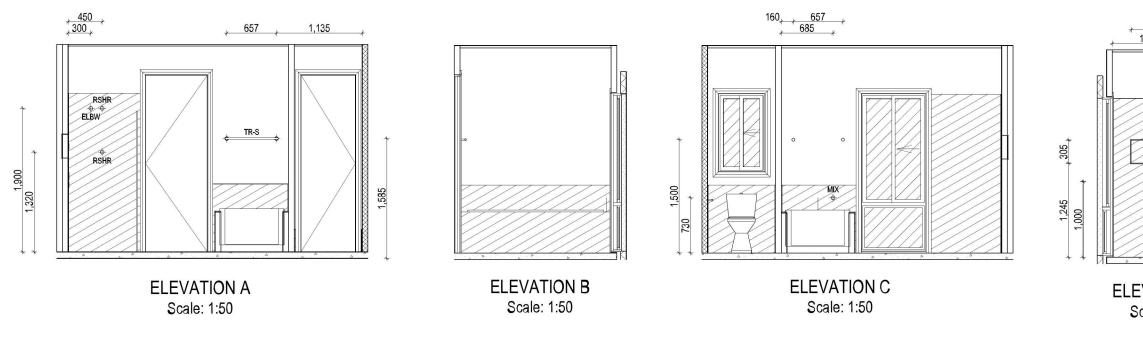

200, \_\_\_\_\_\_200 1,250

RGO 2017.10.11

RGO 2017.10.20

ADDRESS:

175-181 CRANEBROOK ROAD

DP No:

31820

SECTION No:

FACADE DESIGN:

ENSUITE DETAILS

CALSSIC

SHEET TITLE:

mcdonald jones POSTCODE: COUNCIL: 2749 PENRITH 5 UPDATE TO AHD LCS 2017.12.13 SUBURB: www.mcdonaldjoneshomes.com.a YOUR HOME, YOUR DREAM CRANEBROOK © 2017 6 BDAV/BASIX SDA 2017.12.20