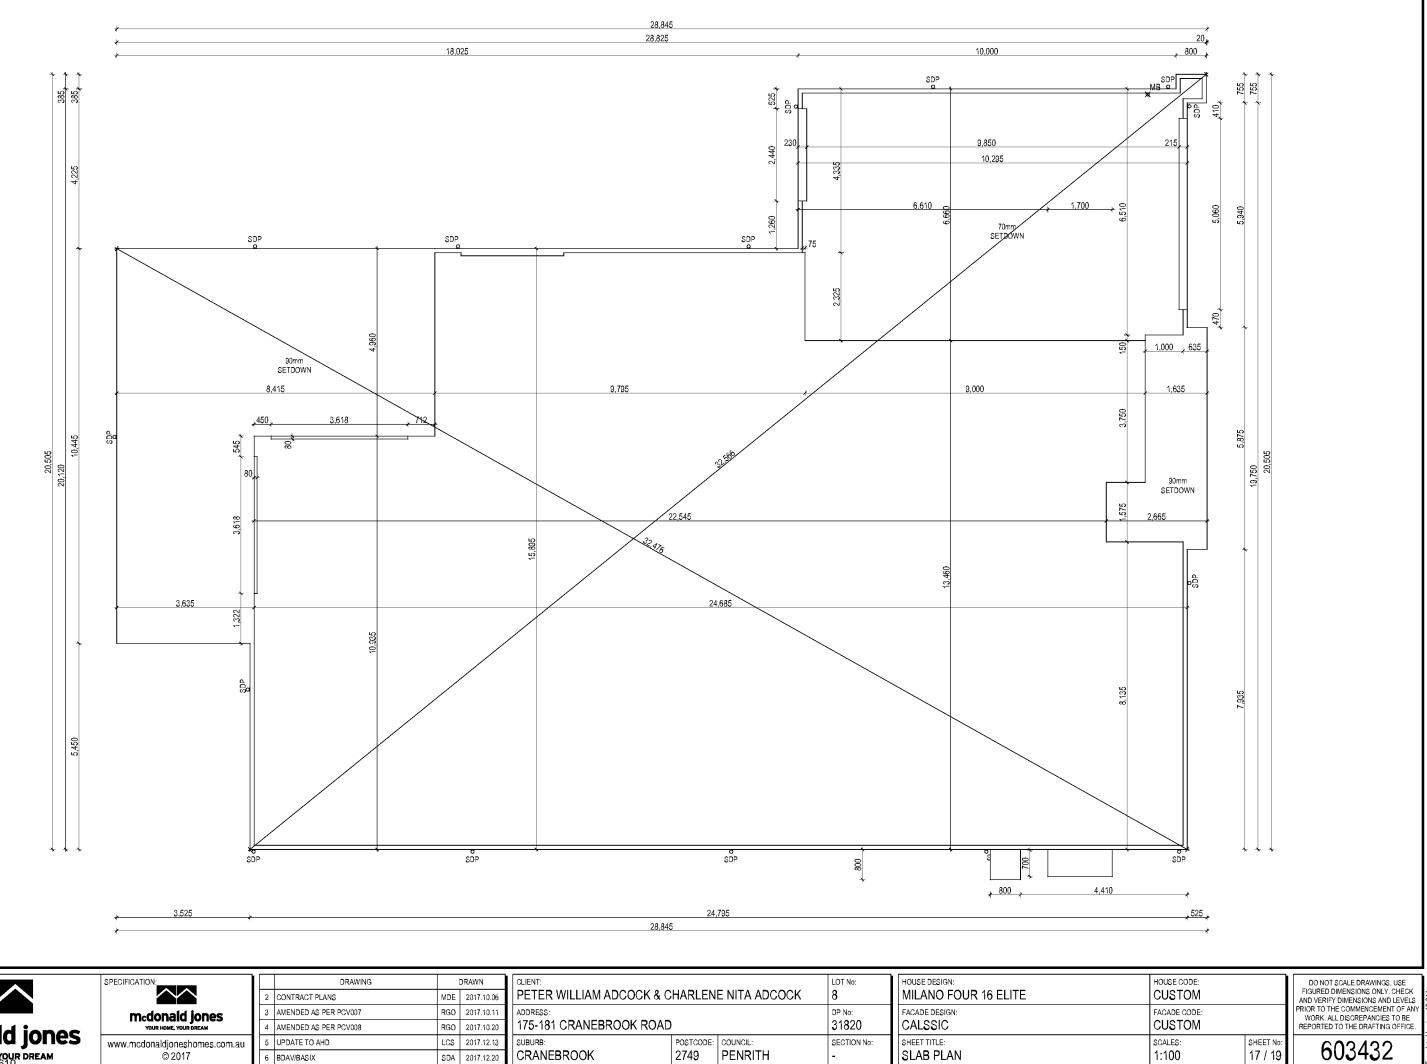

| SHEET INDEX                                                                                                                          |                                                                                      | SUSTAINABILITY COMMITMENTS                                                                                                                                                                       | BUILDING INFORMATI                                                                                                                            | ON                                                                                                   |
|--------------------------------------------------------------------------------------------------------------------------------------|--------------------------------------------------------------------------------------|--------------------------------------------------------------------------------------------------------------------------------------------------------------------------------------------------|-----------------------------------------------------------------------------------------------------------------------------------------------|------------------------------------------------------------------------------------------------------|
| No.     NAME       1     COVER SHEET       2     SITE PLAN       3     CONTOUR SKETCH                                                | 6.8                                                                                  | WATER COMMITMENTS<br>3 STAR (> 7.5 BUT <= 9 L/MIN) SHOWER HEADS<br>3 STAR TOILET SUITES<br>3 STAR KITCHEN TAPS<br>4 STAR SATURDOW TAPP                                                           | GROUND FLOOR CEILING HEIGH<br>GRANNY FLAT CELING HEIGHT:<br>FRAMES AND TRUSSES:<br>ROOF PITCH (U.N.O.):<br>ELECTRICITY SUPPLY:<br>GAS SUPPLY: | T(S): 2700mm<br>2400mm<br>STEEL<br>26°<br>3-PHASE<br>NONE                                            |
| 4 WATER MANAGEMENT PLAN<br>5 GROUND FLOOR PLAN<br>6 GRANNY FLAT FLOOR PLAN<br>7 DOOR & WINDOW SCHEDULES                              | NATIONWIDE<br>HOUSE                                                                  | 3 STAR BATHROOM TAPS<br>601.86 m <sup>2</sup> TOTAL ROOF AREA<br>10000 L WATER TANK(S) MINIMUM CAPACITY<br>601.86 m <sup>2</sup> MINIMUM ROOF AREA TO TANK(S)                                    | ROOF MATERIAL:<br>ROOF COLOUR:<br>ROOF INSULATION:<br>WHIRLYBIRDS:                                                                            | SHEET METAL<br>DARK<br>R3.0 BATTS<br>50mm FOIL FACED BLANKET<br>1                                    |
| <ul> <li>8 ELEVATIONS / SECTION</li> <li>9 ELEVATIONS</li> <li>10 GRANNY FLAT ELEVATIONS</li> </ul>                                  | <b>71.2</b> MJ/m <sup>2</sup>                                                        | RAINWATER TANK(S) TO BE CONNECTED TO:<br>- ALL PLUMBING FIXTURES AND FITTINGS<br>NO RETICULATED RECYCLED WATER SUPPLY                                                                            | WALL MATERIAL:<br>WALL COLOUR:<br>WALL INSULATION:                                                                                            | HEBEL<br>N/A<br>R2.0 BATTS<br>WALL WRAP                                                              |
| <ol> <li>KITCHEN DETAILS</li> <li>BUTLER'S PANTRY / LDRY DETAILS</li> <li>BATHROOM DETAILS</li> </ol>                                | www.nathers.gov.au                                                                   | 250 m² GARDEN/LAWN AREA ENERGY COMMITMENTS                                                                                                                                                       | FLOOR INSULATION:<br>ENGINEERING & SITE                                                                                                       | N/A                                                                                                  |
| 14       ENSUITE DETAILS         15       GRANNY FLAT KITCHEN / BATH 2 DETAILS         16       FLOOR COVERINGS                      |                                                                                      | HOT WATER SYSTEM<br>- GAS CONTINUOUS FLOW - 5.5 STAR<br>HEATING SYSTEM                                                                                                                           |                                                                                                                                               | ) WITH REINFORCEMENT TO ENGINEERS<br>ER A 200µm WATERPROOF MEMBRANE ON A<br>E SAND (WHERE SPECIFIED) |
| 17 SLAB PLAN<br>18 DRAINAGE PLAN<br>19 GRANNY FLAT SLAB AND DRAINAGE PLAN                                                            |                                                                                      | <ul> <li>3-PHASE REVERSE CYCLE AIR CONDITIONING<br/>EER 3.5 - 4.0</li> <li>COOLING SYSTEM</li> <li>3-PHASE REVERSE CYCLE AIR CONDITIONING</li> </ul>                                             | SPECIFICATIONS                                                                                                                                | TS IN ACCORDANCE WITH MANUFACTURER'S                                                                 |
|                                                                                                                                      |                                                                                      | EER 3.0 - 3.5<br>VENTILATION (EXHAUST FANS)<br>- AT LEAST ONE BATHROOM:                                                                                                                          | DESIGN CRITERIA<br>WIND RATING:                                                                                                               | N2                                                                                                   |
|                                                                                                                                      |                                                                                      | <ul> <li>INDIVIDUAL FAN - DUCTED TO FACADE OR ROOF, MANUAL<br/>SWITCH ON/OFF</li> <li>KITCHEN RANGEHOOD:</li> <li>INDIVIDUAL FAN - DUCTED TO FACADE OR ROOF, MANUAL<br/>SWITCH ON/OFF</li> </ul> | SITE CLASSIFICATION<br>SITE CLASSIFICATION IS:<br>SLAB CLASSIFICATION                                                                         | М                                                                                                    |
|                                                                                                                                      |                                                                                      | NO MECHANICAL VENTILATION TO LAUNDRY      PRIMARY FLUORESCENT/LED LIGHTING INCLUDING COVER     ALL HALLWAYS, NON DEDICATED                                                                       | SLAB CLASSIFICATION IS:<br>BASIX AREAS                                                                                                        | М                                                                                                    |
|                                                                                                                                      | COMPLIANCE ACHIEVED                                                                  | NATURAL LIGHTING TO<br>- N/A                                                                                                                                                                     | CONDITIONED<br>UNCONDITIONED                                                                                                                  | 341.10<br>26.66                                                                                      |
|                                                                                                                                      | IOB 603432_Main<br>ISSESSOR Claude-Trançoix Social<br>HONED Scathfall DATE 2012/2017 | ALTERNATIVE ENERGY<br>- N/A<br>OTHER<br>- ELECTRIC COOKTOP, ELECTRIC OVEN                                                                                                                        | TOTAL FLOOR AREA                                                                                                                              | 59.77                                                                                                |
|                                                                                                                                      |                                                                                      | - FIXED OUTDOOR CLOTHESLINE BY OWNER BASIX CERTIFICATE NUMBER:                                                                                                                                   | GARAGE<br>LIVING<br>PATIO                                                                                                                     | 68.93<br>340.78<br>9.59<br><b>479.07 m</b> <sup>2</sup>                                              |
|                                                                                                                                      |                                                                                      | - 872920M<br>DATED:<br>- 20/12/2017                                                                                                                                                              |                                                                                                                                               | THIS PLAN ACCEPTED BY:                                                                               |
|                                                                                                                                      |                                                                                      | OTAL FLOOR AREAS (GRANNY FLAT)           IVING         67.28           67.28 m²                                                                                                                  |                                                                                                                                               | PLEASE NOTE: NO VARIATIONS WILL BE<br>ACCEPTED ON THIS PLAN AFTER SIGNING<br>SIGNATURE:              |
|                                                                                                                                      |                                                                                      | LOOR AREAS (GRANNY FLAT) - EXCLUDI<br>VING 59.2<br>59.2m <sup>2</sup>                                                                                                                            | NG EXTERNAL WALLS                                                                                                                             | DATE:                                                                                                |
| DRAWING     DRAWN       2     CONTRACT PLANS     MDE     2017.10.06       3     AMENDED AS PER PCV007     RG0     2017.10.11     ADD | ETER WILLIAM ADCOCK & CHARLENE NITA ADCO                                             | DCK 8 HOUSE DESIGN:<br>MILANO FOUR 16 ELITE<br>FACADE DESIGN:                                                                                                                                    | HOUSE CODE:<br>CUSTOM<br>FACADE CODE                                                                                                          | AND VERIFT DIVIENCIONS AND LEVELS                                                                    |