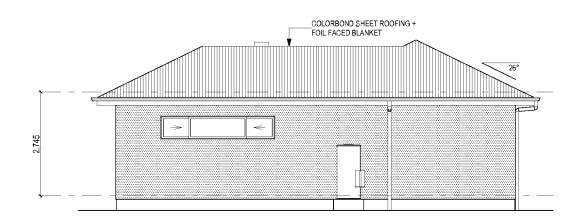

|                            |                                         | DRAWING 2 CONTRACT PLANS                                                  | DRAWN<br>MDE 2017.10.06                                 | CLIENT:<br>PETER WILLIAM ADCOCK & C | CHARLEN        | E NITA ADCOCK       |                 | HOUSE DESIGN:<br>MILANO FOUR 16 ELITE  |
|----------------------------|-----------------------------------------|---------------------------------------------------------------------------|---------------------------------------------------------|-------------------------------------|----------------|---------------------|-----------------|----------------------------------------|
| m denald ienes             | mcdonald jones                          | 3         AMENDED AS PER PCV007           4         AMENDED AS PER PCV008 | RGO         2017.10.11           RGO         2017.10.20 | ADDRESS:<br>175-181 CRANEBROOK ROAD | כ              |                     | DP No:<br>31820 | FACADE DESIGN:<br>CALSSIC              |
| Coursest Set ID: BIOS BELL | www.mcdonaldjoneshomes.com.au<br>© 2017 | 5 UPDATE TO AHD<br>6 BDAV/BASIX                                           | LCS 2017.12.13<br>SDA 2017.12.20                        |                                     | POSTCODE: 2749 | COUNCIL:<br>PENRITH |                 | SHEET TITLE:<br>GRANNY FLAT ELEVATIONS |