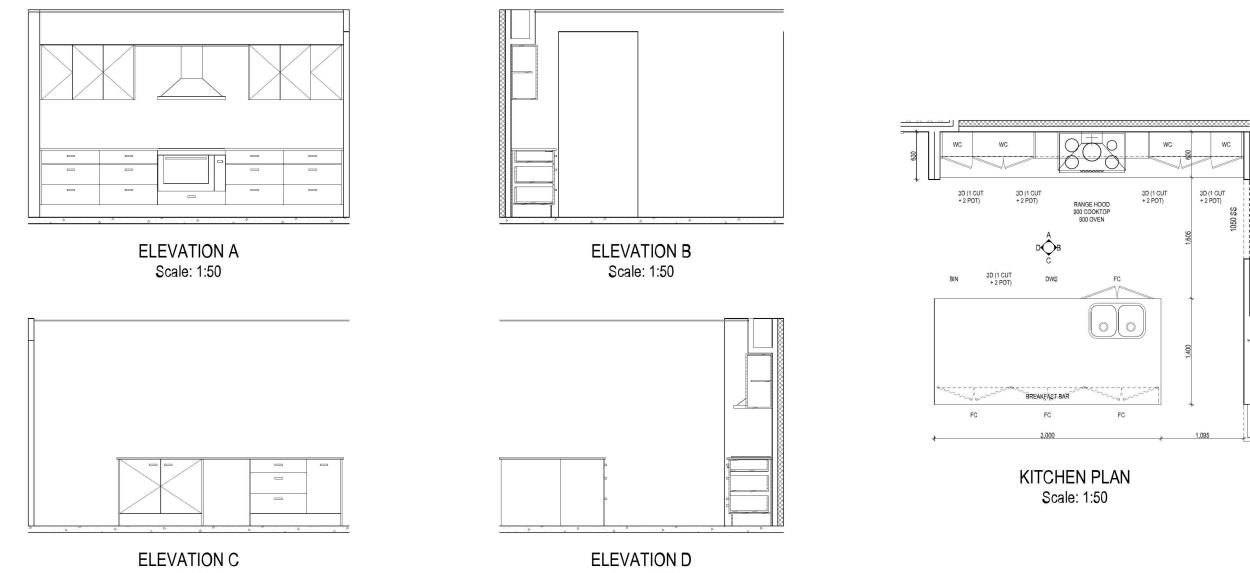

| REFER TO SHEET 1 (COVER SHEET) FOR ALL<br>BUILDING INFORMATION REGARDING:<br>- SUSTAINABILITY REQUIREMENTS<br>- SITE CLASSIFICATION<br>- GENERAL BUILDING INFORMATION |
|-----------------------------------------------------------------------------------------------------------------------------------------------------------------------|
| KITCHEN DETAILS DEPICTED ON THIS SHEET<br>ARE A REPRESENTATION ONLY. JOINER MAY<br>ADJUST CABINETRY AS REQUIRED.                                                      |
| GAS CONNECTION FOR COOKTOP (WHERE<br>APPLICABLE) TO BE LOCATED 700mm TO<br>RIGHT HAND SIDE OF CENTRE OF COOKTOP                                                       |