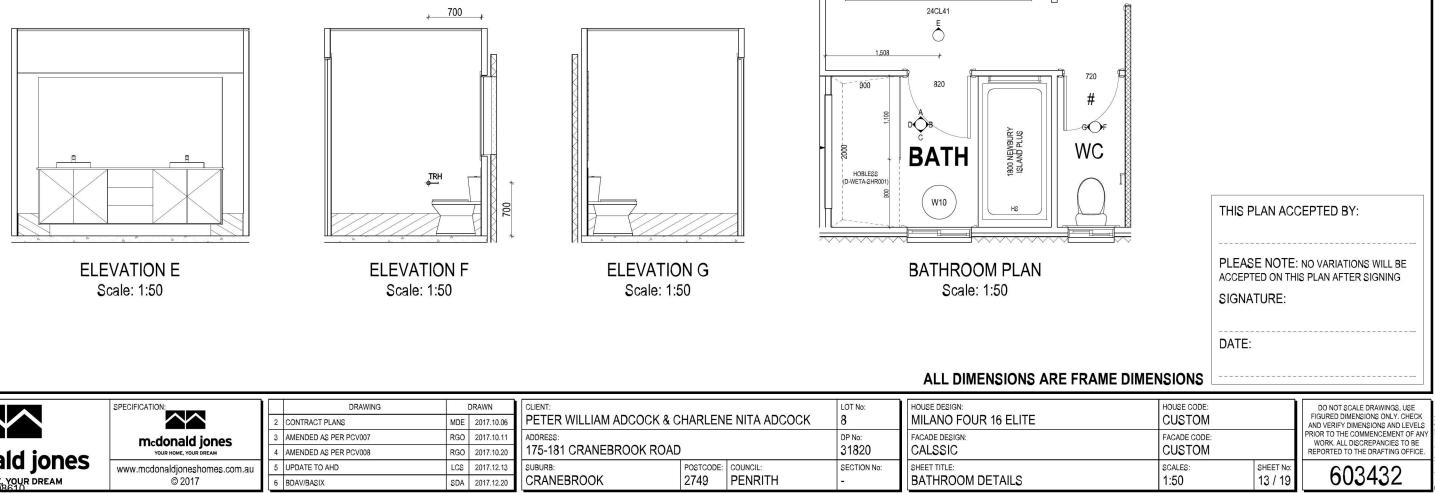

2470 3D

|                                      | SPECIFICATION:                |   | DRAWING               |     | DRAWN      |                                                                                                                                                                                                                                                                                                                                                                                                                                                                                                                                                                                                                                                                                                     |           |                                                                                                                                                                                                                                                                                                                                                                                                                                                                                                                                                                                                                                                                                                                                                                                                                                                                                                                                                                                                                                                                                                                                                                                                                                                                                                                                                                                                                                                                                                                                                                                                                                                                                                                                                                                                                                                                                   | LOT No:                                          | HOUSE DESIGN:        |
|--------------------------------------|-------------------------------|---|-----------------------|-----|------------|-----------------------------------------------------------------------------------------------------------------------------------------------------------------------------------------------------------------------------------------------------------------------------------------------------------------------------------------------------------------------------------------------------------------------------------------------------------------------------------------------------------------------------------------------------------------------------------------------------------------------------------------------------------------------------------------------------|-----------|-----------------------------------------------------------------------------------------------------------------------------------------------------------------------------------------------------------------------------------------------------------------------------------------------------------------------------------------------------------------------------------------------------------------------------------------------------------------------------------------------------------------------------------------------------------------------------------------------------------------------------------------------------------------------------------------------------------------------------------------------------------------------------------------------------------------------------------------------------------------------------------------------------------------------------------------------------------------------------------------------------------------------------------------------------------------------------------------------------------------------------------------------------------------------------------------------------------------------------------------------------------------------------------------------------------------------------------------------------------------------------------------------------------------------------------------------------------------------------------------------------------------------------------------------------------------------------------------------------------------------------------------------------------------------------------------------------------------------------------------------------------------------------------------------------------------------------------------------------------------------------------|--------------------------------------------------|----------------------|
|                                      |                               |   |                       | -   |            | PETER WILLIAM ADCOCK & C                                                                                                                                                                                                                                                                                                                                                                                                                                                                                                                                                                                                                                                                            | HARLEN    | E NITA ADCOCK                                                                                                                                                                                                                                                                                                                                                                                                                                                                                                                                                                                                                                                                                                                                                                                                                                                                                                                                                                                                                                                                                                                                                                                                                                                                                                                                                                                                                                                                                                                                                                                                                                                                                                                                                                                                                                                                     | 8                                                | MILANO FOUR 16 ELITE |
|                                      | mcdonald jones                | _ |                       |     | 2017.10.11 |                                                                                                                                                                                                                                                                                                                                                                                                                                                                                                                                                                                                                                                                                                     | <b>`</b>  |                                                                                                                                                                                                                                                                                                                                                                                                                                                                                                                                                                                                                                                                                                                                                                                                                                                                                                                                                                                                                                                                                                                                                                                                                                                                                                                                                                                                                                                                                                                                                                                                                                                                                                                                                                                                                                                                                   |                                                  | FACADE DESIGN:       |
| mcdonald jones                       | YOUR HOME, YOUR DREAM         | 4 | AMENDED AS PER PCV008 | -   | -          | 175-181 CRANEBROOK ROAD                                                                                                                                                                                                                                                                                                                                                                                                                                                                                                                                                                                                                                                                             |           | 1                                                                                                                                                                                                                                                                                                                                                                                                                                                                                                                                                                                                                                                                                                                                                                                                                                                                                                                                                                                                                                                                                                                                                                                                                                                                                                                                                                                                                                                                                                                                                                                                                                                                                                                                                                                                                                                                                 | 31820                                            | CALSSIC              |
|                                      | www.mcdonaldjoneshomes.com.au | 5 | UPDATE TO AHD         | LCS | 2017.12.13 | a second s | POSTCODE: | The second | A RECORD CONTRACTOR OF A REPORT OF A REPORT OF A | SHEET TITLE:         |
| YOUR HOME, YOUR DREAM                | © 2017                        | 6 | BDAV/BASIX            | SDA | 2017.12.20 | CRANEBROOK                                                                                                                                                                                                                                                                                                                                                                                                                                                                                                                                                                                                                                                                                          | 2749      | PENRITH                                                                                                                                                                                                                                                                                                                                                                                                                                                                                                                                                                                                                                                                                                                                                                                                                                                                                                                                                                                                                                                                                                                                                                                                                                                                                                                                                                                                                                                                                                                                                                                                                                                                                                                                                                                                                                                                           | -                                                | BATHROOM DETAILS     |
| Version: 1, Version Date: 19/03/2018 |                               |   |                       |     |            |                                                                                                                                                                                                                                                                                                                                                                                                                                                                                                                                                                                                                                                                                                     |           |                                                                                                                                                                                                                                                                                                                                                                                                                                                                                                                                                                                                                                                                                                                                                                                                                                                                                                                                                                                                                                                                                                                                                                                                                                                                                                                                                                                                                                                                                                                                                                                                                                                                                                                                                                                                                                                                                   |                                                  |                      |

|           |             |                               | BUILDING IN<br>- SUSTAIN<br>- SITE CLA | FORMATI  | COVER SHEET) FOR ALL<br>ON REGARDING:<br>REQUIREMENTS<br>TION<br>NG INFORMATION |
|-----------|-------------|-------------------------------|----------------------------------------|----------|---------------------------------------------------------------------------------|
|           |             |                               |                                        |          | DEPICTED ON THIS<br>SENTATION ONLY                                              |
|           |             |                               | LAUNDRY FO                             | R FIXING | L WALL FRAME TO<br>G OF WALL MOUNTED<br>PER D-FRAM-ELEC006                      |
| . 1       | ,500        | <sub>*</sub> 250 <sub>*</sub> |                                        |          | LEGEND                                                                          |
| 1,000     | *           |                               |                                        | RSHR     | RAIL SHOWER                                                                     |
|           |             |                               |                                        | ROSE     | SHOWER ROSE                                                                     |
|           |             |                               |                                        | ELBW     | SHOWER ELBOW<br>CONNECTION                                                      |
|           | ////        |                               |                                        | MIX      | MIXER TAP                                                                       |
|           |             |                               |                                        | HT       | HOT TAP                                                                         |
|           | $\square$   | <del>-</del> 1                |                                        | СТ       | COLD TAP                                                                        |
|           | SR          | 27                            |                                        | HS       | HOB SPOUT                                                                       |
| ///       | <b>*</b> // |                               |                                        | WS       | WALL SPOUT                                                                      |
|           | MIX         |                               |                                        | SC       | STOP COCK                                                                       |
|           |             |                               |                                        | TRH      | TOILET ROLL HOLDER                                                              |
|           |             |                               |                                        | TR-S     | TOWEL RAIL - SINGLE                                                             |
|           |             |                               |                                        | TR-D     | TOWEL RAIL - DOUBLE                                                             |
| <b>4</b>  |             | 4                             |                                        | TL       | TOWEL LADDER                                                                    |
| EVATIO    | DN D        |                               |                                        | TH       | TOWEL HOLDER                                                                    |
| Scale: 1: | 50          |                               |                                        | TR       | TOWEL RACK                                                                      |
|           |             |                               |                                        | TMB      | TUMBLER HOLDER                                                                  |
|           |             |                               |                                        | RNG      | TOWEL RING                                                                      |
|           |             |                               |                                        | RH       | ROBE HOOK                                                                       |
|           |             |                               |                                        | SHLF     | SHELF                                                                           |
|           |             |                               |                                        | SR       | SHAMPOO RECESS                                                                  |
|           |             |                               |                                        | SOAP     | SOAP HOLDER                                                                     |
|           |             |                               |                                        |          |                                                                                 |