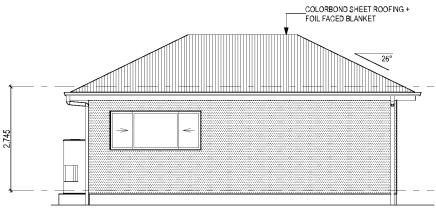

| SHEET INDEX                                                                                                                          |                                                                                      | SUSTAINABILITY COMMITMENTS                                                                                                                                                                       | BUILDING INFORMATI                                                                                                                            | ON                                                                                                   |
|--------------------------------------------------------------------------------------------------------------------------------------|--------------------------------------------------------------------------------------|--------------------------------------------------------------------------------------------------------------------------------------------------------------------------------------------------|-----------------------------------------------------------------------------------------------------------------------------------------------|------------------------------------------------------------------------------------------------------|
| No.     NAME       1     COVER SHEET       2     SITE PLAN       3     CONTOUR SKETCH                                                | 6.8                                                                                  | WATER COMMITMENTS<br>3 STAR (> 7.5 BUT <= 9 L/MIN) SHOWER HEADS<br>3 STAR TOILET SUITES<br>3 STAR KITCHEN TAPS<br>4 STAR SATURDOW TAPP                                                           | GROUND FLOOR CEILING HEIGH<br>GRANNY FLAT CELING HEIGHT:<br>FRAMES AND TRUSSES:<br>ROOF PITCH (U.N.O.):<br>ELECTRICITY SUPPLY:<br>GAS SUPPLY: | T(S): 2700mm<br>2400mm<br>STEEL<br>26°<br>3-PHASE<br>NONE                                            |
| 4 WATER MANAGEMENT PLAN<br>5 GROUND FLOOR PLAN<br>6 GRANNY FLAT FLOOR PLAN<br>7 DOOR & WINDOW SCHEDULES                              | NATIONWIDE<br>HOUSE                                                                  | 3 STAR BATHROOM TAPS<br>601.86 m <sup>2</sup> TOTAL ROOF AREA<br>10000 L WATER TANK(S) MINIMUM CAPACITY<br>601.86 m <sup>2</sup> MINIMUM ROOF AREA TO TANK(S)                                    | ROOF MATERIAL:<br>ROOF COLOUR:<br>ROOF INSULATION:<br>WHIRLYBIRDS:                                                                            | SHEET METAL<br>DARK<br>R3.0 BATTS<br>50mm FOIL FACED BLANKET<br>1                                    |
| <ul> <li>8 ELEVATIONS / SECTION</li> <li>9 ELEVATIONS</li> <li>10 GRANNY FLAT ELEVATIONS</li> </ul>                                  | <b>71.2</b> MJ/m <sup>2</sup>                                                        | RAINWATER TANK(S) TO BE CONNECTED TO:<br>- ALL PLUMBING FIXTURES AND FITTINGS<br>NO RETICULATED RECYCLED WATER SUPPLY                                                                            | WALL MATERIAL:<br>WALL COLOUR:<br>WALL INSULATION:                                                                                            | HEBEL<br>N/A<br>R2.0 BATTS<br>WALL WRAP                                                              |
| <ol> <li>KITCHEN DETAILS</li> <li>BUTLER'S PANTRY / LDRY DETAILS</li> <li>BATHROOM DETAILS</li> </ol>                                | www.nathers.gov.au                                                                   | 250 m² GARDEN/LAWN AREA ENERGY COMMITMENTS                                                                                                                                                       | FLOOR INSULATION:<br>ENGINEERING & SITE                                                                                                       | N/A                                                                                                  |
| 14       ENSUITE DETAILS         15       GRANNY FLAT KITCHEN / BATH 2 DETAILS         16       FLOOR COVERINGS                      |                                                                                      | HOT WATER SYSTEM<br>- GAS CONTINUOUS FLOW - 5.5 STAR<br>HEATING SYSTEM                                                                                                                           |                                                                                                                                               | ) WITH REINFORCEMENT TO ENGINEERS<br>ER A 200µm WATERPROOF MEMBRANE ON A<br>E SAND (WHERE SPECIFIED) |
| 17 SLAB PLAN<br>18 DRAINAGE PLAN<br>19 GRANNY FLAT SLAB AND DRAINAGE PLAN                                                            |                                                                                      | <ul> <li>3-PHASE REVERSE CYCLE AIR CONDITIONING<br/>EER 3.5 - 4.0</li> <li>COOLING SYSTEM</li> <li>3-PHASE REVERSE CYCLE AIR CONDITIONING</li> </ul>                                             | SPECIFICATIONS                                                                                                                                | TS IN ACCORDANCE WITH MANUFACTURER'S                                                                 |
|                                                                                                                                      |                                                                                      | EER 3.0 - 3.5<br>VENTILATION (EXHAUST FANS)<br>- AT LEAST ONE BATHROOM:                                                                                                                          | DESIGN CRITERIA<br>WIND RATING:                                                                                                               | N2                                                                                                   |
|                                                                                                                                      |                                                                                      | <ul> <li>INDIVIDUAL FAN - DUCTED TO FACADE OR ROOF, MANUAL<br/>SWITCH ON/OFF</li> <li>KITCHEN RANGEHOOD:</li> <li>INDIVIDUAL FAN - DUCTED TO FACADE OR ROOF, MANUAL<br/>SWITCH ON/OFF</li> </ul> | SITE CLASSIFICATION<br>SITE CLASSIFICATION IS:<br>SLAB CLASSIFICATION                                                                         | М                                                                                                    |
|                                                                                                                                      |                                                                                      | NO MECHANICAL VENTILATION TO LAUNDRY      PRIMARY FLUORESCENT/LED LIGHTING INCLUDING COVER     ALL HALLWAYS, NON DEDICATED                                                                       | SLAB CLASSIFICATION IS:<br>BASIX AREAS                                                                                                        | М                                                                                                    |
|                                                                                                                                      | COMPLIANCE ACHIEVED                                                                  | NATURAL LIGHTING TO<br>- N/A                                                                                                                                                                     | CONDITIONED<br>UNCONDITIONED                                                                                                                  | 341.10<br>26.66                                                                                      |
|                                                                                                                                      | IOB 603432_Main<br>ISSESSOR Claude-Trançoix Social<br>HONED Scathfall DATE 2012/2017 | ALTERNATIVE ENERGY<br>- N/A<br>OTHER<br>- ELECTRIC COOKTOP, ELECTRIC OVEN                                                                                                                        | TOTAL FLOOR AREA                                                                                                                              | 59.77                                                                                                |
|                                                                                                                                      |                                                                                      | - FIXED OUTDOOR CLOTHESLINE BY OWNER BASIX CERTIFICATE NUMBER:                                                                                                                                   | GARAGE<br>LIVING<br>PATIO                                                                                                                     | 68.93<br>340.78<br>9.59<br><b>479.07 m</b> <sup>2</sup>                                              |
|                                                                                                                                      |                                                                                      | - 872920M<br>DATED:<br>- 20/12/2017                                                                                                                                                              |                                                                                                                                               | THIS PLAN ACCEPTED BY:                                                                               |
|                                                                                                                                      |                                                                                      | OTAL FLOOR AREAS (GRANNY FLAT)           IVING         67.28           67.28 m²                                                                                                                  |                                                                                                                                               | PLEASE NOTE: NO VARIATIONS WILL BE<br>ACCEPTED ON THIS PLAN AFTER SIGNING<br>SIGNATURE:              |
|                                                                                                                                      |                                                                                      | LOOR AREAS (GRANNY FLAT) - EXCLUDI<br>VING 59.2<br>59.2m <sup>2</sup>                                                                                                                            | NG EXTERNAL WALLS                                                                                                                             | DATE:                                                                                                |
| DRAWING     DRAWN       2     CONTRACT PLANS     MDE     2017.10.06       3     AMENDED AS PER PCV007     RG0     2017.10.11     ADD | ETER WILLIAM ADCOCK & CHARLENE NITA ADCO                                             | DCK 8 HOUSE DESIGN:<br>MILANO FOUR 16 ELITE<br>FACADE DESIGN:                                                                                                                                    | HOUSE CODE:<br>CUSTOM<br>FACADE CODE                                                                                                          | AND VERIFT DIVIENCIONS AND LEVELS                                                                    |