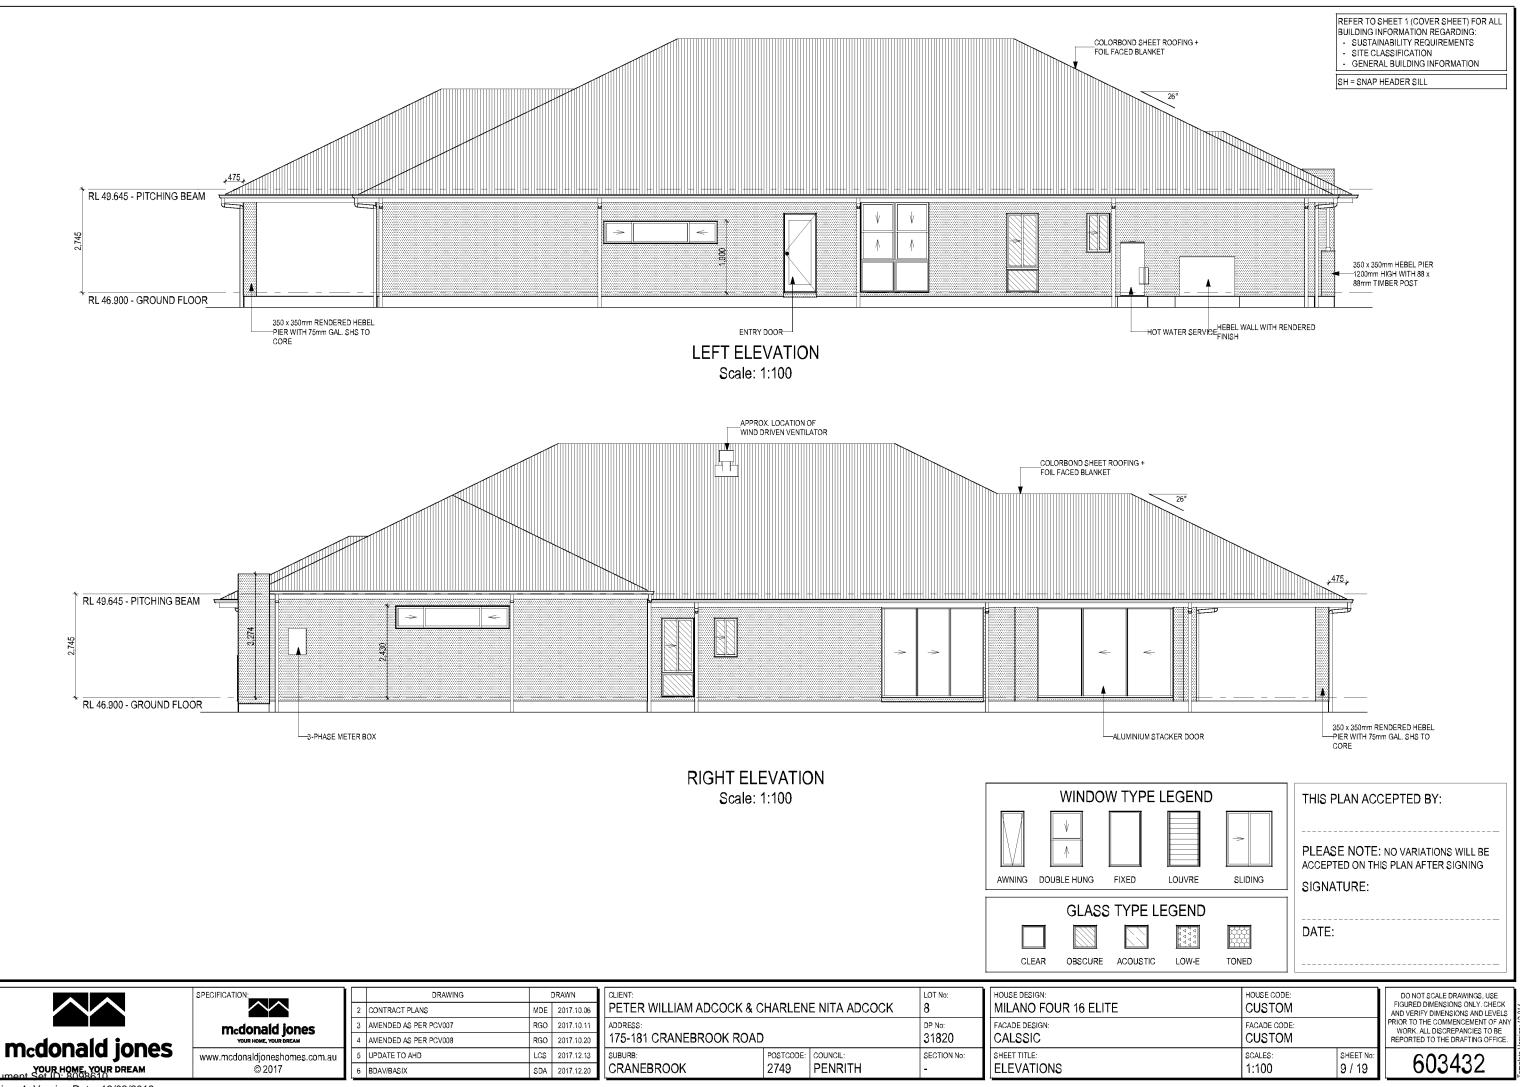

- SITE CLASSIFICATION
  GENERAL BUILDING INFORMATION

SH = SNAP HEADER SILL

Scale: 1:50

Scale: 1:50