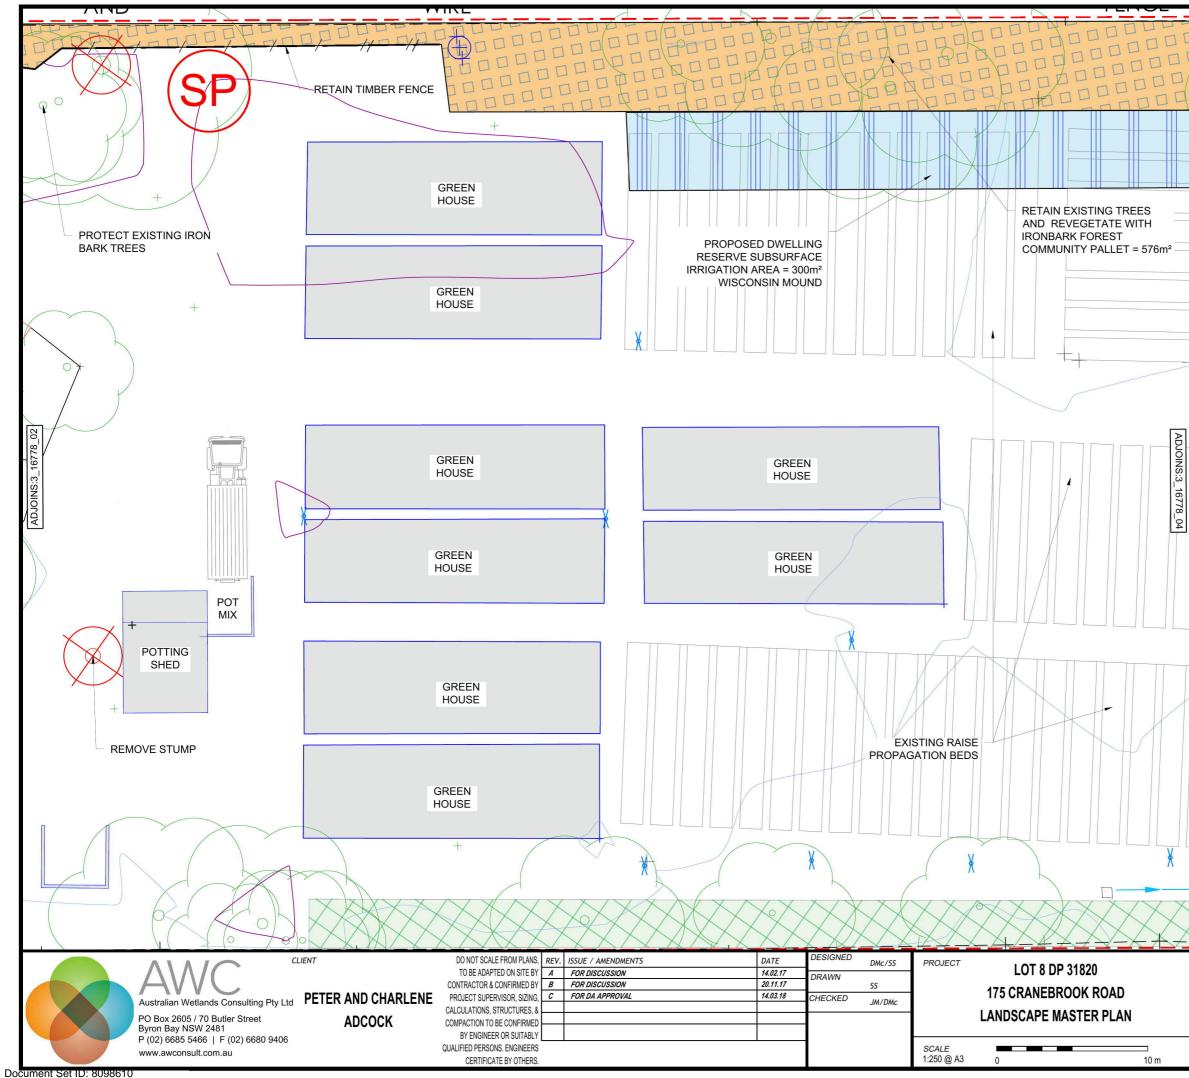

| SHEET INDEX                                                                                                                          |                                                                                      | SUSTAINABILITY COMMITMENTS                                                                                                                                                                       | BUILDING INFORMATI                                                                                                                            | ON                                                                                                   |
|--------------------------------------------------------------------------------------------------------------------------------------|--------------------------------------------------------------------------------------|--------------------------------------------------------------------------------------------------------------------------------------------------------------------------------------------------|-----------------------------------------------------------------------------------------------------------------------------------------------|------------------------------------------------------------------------------------------------------|
| No.     NAME       1     COVER SHEET       2     SITE PLAN       3     CONTOUR SKETCH                                                | 6.8                                                                                  | WATER COMMITMENTS<br>3 STAR (> 7.5 BUT <= 9 L/MIN) SHOWER HEADS<br>3 STAR TOILET SUITES<br>3 STAR KITCHEN TAPS<br>4 STAR SATURDOW TAPP                                                           | GROUND FLOOR CEILING HEIGH<br>GRANNY FLAT CELING HEIGHT:<br>FRAMES AND TRUSSES:<br>ROOF PITCH (U.N.O.):<br>ELECTRICITY SUPPLY:<br>GAS SUPPLY: | T(S): 2700mm<br>2400mm<br>STEEL<br>26°<br>3-PHASE<br>NONE                                            |
| 4 WATER MANAGEMENT PLAN<br>5 GROUND FLOOR PLAN<br>6 GRANNY FLAT FLOOR PLAN<br>7 DOOR & WINDOW SCHEDULES                              | NATIONWIDE<br>HOUSE                                                                  | 3 STAR BATHROOM TAPS<br>601.86 m <sup>2</sup> TOTAL ROOF AREA<br>10000 L WATER TANK(S) MINIMUM CAPACITY<br>601.86 m <sup>2</sup> MINIMUM ROOF AREA TO TANK(S)                                    | ROOF MATERIAL:<br>ROOF COLOUR:<br>ROOF INSULATION:<br>WHIRLYBIRDS:                                                                            | SHEET METAL<br>DARK<br>R3.0 BATTS<br>50mm FOIL FACED BLANKET<br>1                                    |
| <ul> <li>8 ELEVATIONS / SECTION</li> <li>9 ELEVATIONS</li> <li>10 GRANNY FLAT ELEVATIONS</li> </ul>                                  | <b>71.2</b> MJ/m <sup>2</sup>                                                        | RAINWATER TANK(S) TO BE CONNECTED TO:<br>- ALL PLUMBING FIXTURES AND FITTINGS<br>NO RETICULATED RECYCLED WATER SUPPLY                                                                            | WALL MATERIAL:<br>WALL COLOUR:<br>WALL INSULATION:                                                                                            | HEBEL<br>N/A<br>R2.0 BATTS<br>WALL WRAP                                                              |
| <ol> <li>KITCHEN DETAILS</li> <li>BUTLER'S PANTRY / LDRY DETAILS</li> <li>BATHROOM DETAILS</li> </ol>                                | www.nathers.gov.au                                                                   | 250 m² GARDEN/LAWN AREA ENERGY COMMITMENTS                                                                                                                                                       | FLOOR INSULATION:<br>ENGINEERING & SITE                                                                                                       | N/A                                                                                                  |
| 14       ENSUITE DETAILS         15       GRANNY FLAT KITCHEN / BATH 2 DETAILS         16       FLOOR COVERINGS                      |                                                                                      | HOT WATER SYSTEM<br>- GAS CONTINUOUS FLOW - 5.5 STAR<br>HEATING SYSTEM                                                                                                                           |                                                                                                                                               | ) WITH REINFORCEMENT TO ENGINEERS<br>ER A 200µm WATERPROOF MEMBRANE ON A<br>E SAND (WHERE SPECIFIED) |
| 17 SLAB PLAN<br>18 DRAINAGE PLAN<br>19 GRANNY FLAT SLAB AND DRAINAGE PLAN                                                            |                                                                                      | <ul> <li>3-PHASE REVERSE CYCLE AIR CONDITIONING<br/>EER 3.5 - 4.0</li> <li>COOLING SYSTEM</li> <li>3-PHASE REVERSE CYCLE AIR CONDITIONING</li> </ul>                                             | SPECIFICATIONS                                                                                                                                | TS IN ACCORDANCE WITH MANUFACTURER'S                                                                 |
|                                                                                                                                      |                                                                                      | EER 3.0 - 3.5<br>VENTILATION (EXHAUST FANS)<br>- AT LEAST ONE BATHROOM:                                                                                                                          | DESIGN CRITERIA<br>WIND RATING:                                                                                                               | N2                                                                                                   |
|                                                                                                                                      |                                                                                      | <ul> <li>INDIVIDUAL FAN - DUCTED TO FACADE OR ROOF, MANUAL<br/>SWITCH ON/OFF</li> <li>KITCHEN RANGEHOOD:</li> <li>INDIVIDUAL FAN - DUCTED TO FACADE OR ROOF, MANUAL<br/>SWITCH ON/OFF</li> </ul> | SITE CLASSIFICATION<br>SITE CLASSIFICATION IS:<br>SLAB CLASSIFICATION                                                                         | М                                                                                                    |
|                                                                                                                                      |                                                                                      | NO MECHANICAL VENTILATION TO LAUNDRY      PRIMARY FLUORESCENT/LED LIGHTING INCLUDING COVER     ALL HALLWAYS, NON DEDICATED                                                                       | SLAB CLASSIFICATION IS:<br>BASIX AREAS                                                                                                        | М                                                                                                    |
|                                                                                                                                      | COMPLIANCE ACHIEVED                                                                  | NATURAL LIGHTING TO<br>- N/A                                                                                                                                                                     | CONDITIONED<br>UNCONDITIONED                                                                                                                  | 341.10<br>26.66                                                                                      |
|                                                                                                                                      | IOB 603432_Main<br>ISSESSOR Claude-Trançoix Social<br>HONED Scathfall DATE 2012/2017 | ALTERNATIVE ENERGY<br>- N/A<br>OTHER<br>- ELECTRIC COOKTOP, ELECTRIC OVEN                                                                                                                        | TOTAL FLOOR AREA                                                                                                                              | 59.77                                                                                                |
|                                                                                                                                      |                                                                                      | - FIXED OUTDOOR CLOTHESLINE BY OWNER BASIX CERTIFICATE NUMBER:                                                                                                                                   | GARAGE<br>LIVING<br>PATIO                                                                                                                     | 68.93<br>340.78<br>9.59<br><b>479.07 m</b> <sup>2</sup>                                              |
|                                                                                                                                      |                                                                                      | - 872920M<br>DATED:<br>- 20/12/2017                                                                                                                                                              |                                                                                                                                               | THIS PLAN ACCEPTED BY:                                                                               |
|                                                                                                                                      |                                                                                      | OTAL FLOOR AREAS (GRANNY FLAT)           IVING         67.28           67.28 m²                                                                                                                  |                                                                                                                                               | PLEASE NOTE: NO VARIATIONS WILL BE<br>ACCEPTED ON THIS PLAN AFTER SIGNING<br>SIGNATURE:              |
|                                                                                                                                      |                                                                                      | LOOR AREAS (GRANNY FLAT) - EXCLUDI<br>VING 59.2<br>59.2m <sup>2</sup>                                                                                                                            | NG EXTERNAL WALLS                                                                                                                             | DATE:                                                                                                |
| DRAWING     DRAWN       2     CONTRACT PLANS     MDE     2017.10.06       3     AMENDED AS PER PCV007     RG0     2017.10.11     ADD | ETER WILLIAM ADCOCK & CHARLENE NITA ADCO                                             | DCK 8 HOUSE DESIGN:<br>MILANO FOUR 16 ELITE<br>FACADE DESIGN:                                                                                                                                    | HOUSE CODE:<br>CUSTOM<br>FACADE CODE                                                                                                          | AND VERIFT DIVIENCIONS AND LEVELS                                                                    |