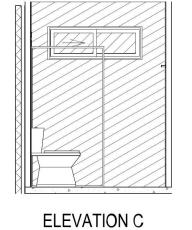

|           |             |                               | BUILDING IN<br>- SUSTAIN<br>- SITE CLA | FORMATI  | COVER SHEET) FOR ALL<br>ON REGARDING:<br>REQUIREMENTS<br>TION<br>NG INFORMATION |
|-----------|-------------|-------------------------------|----------------------------------------|----------|---------------------------------------------------------------------------------|
|           |             |                               |                                        |          | DEPICTED ON THIS<br>SENTATION ONLY                                              |
|           |             |                               | LAUNDRY FO                             | R FIXING | L WALL FRAME TO<br>G OF WALL MOUNTED<br>PER D-FRAM-ELEC006                      |
| . 1       | ,500        | <sub>*</sub> 250 <sub>*</sub> |                                        |          | LEGEND                                                                          |
| 1,000     | *           |                               |                                        | RSHR     | RAIL SHOWER                                                                     |
|           |             |                               |                                        | ROSE     | SHOWER ROSE                                                                     |
|           |             |                               |                                        | ELBW     | SHOWER ELBOW<br>CONNECTION                                                      |
|           | ////        |                               |                                        | MIX      | MIXER TAP                                                                       |
|           |             |                               |                                        | HT       | HOT TAP                                                                         |
|           | $\square$   | <del>-</del> 1                |                                        | СТ       | COLD TAP                                                                        |
|           | SR          | 27                            |                                        | HS       | HOB SPOUT                                                                       |
| ///       | <b>*</b> // |                               |                                        | WS       | WALL SPOUT                                                                      |
|           | MIX         |                               |                                        | SC       | STOP COCK                                                                       |
|           |             |                               |                                        | TRH      | TOILET ROLL HOLDER                                                              |
|           |             |                               |                                        | TR-S     | TOWEL RAIL - SINGLE                                                             |
|           |             |                               |                                        | TR-D     | TOWEL RAIL - DOUBLE                                                             |
| <b>4</b>  |             | 4                             |                                        | TL       | TOWEL LADDER                                                                    |
| EVATIO    | DN D        |                               |                                        | TH       | TOWEL HOLDER                                                                    |
| Scale: 1: | 50          |                               |                                        | TR       | TOWEL RACK                                                                      |
|           |             |                               |                                        | TMB      | TUMBLER HOLDER                                                                  |
|           |             |                               |                                        | RNG      | TOWEL RING                                                                      |
|           |             |                               |                                        | RH       | ROBE HOOK                                                                       |
|           |             |                               |                                        | SHLF     | SHELF                                                                           |
|           |             |                               |                                        | SR       | SHAMPOO RECESS                                                                  |
|           |             |                               |                                        | SOAP     | SOAP HOLDER                                                                     |
|           |             |                               |                                        |          |                                                                                 |