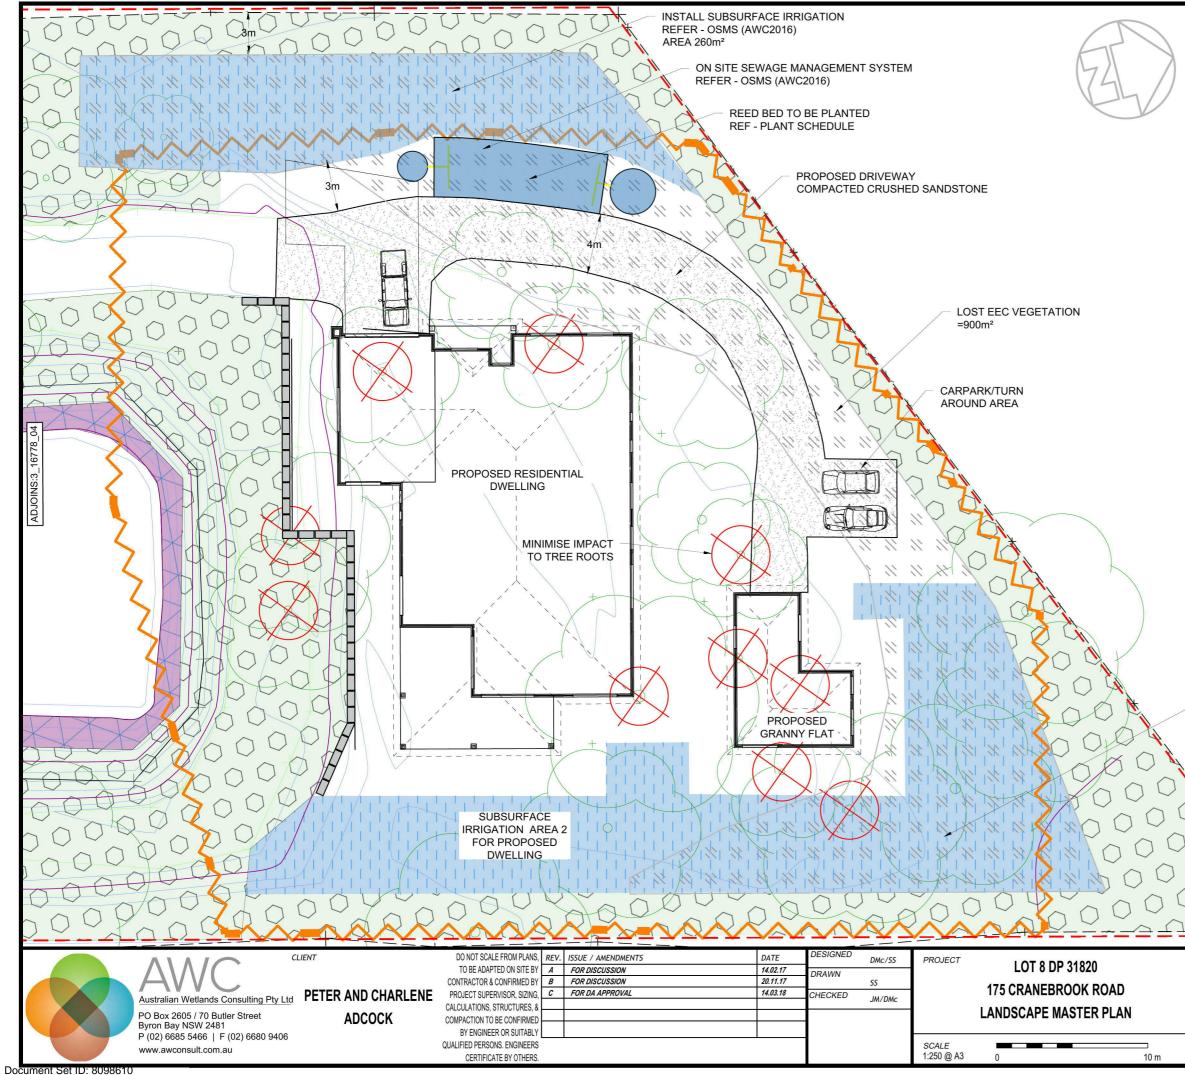

| SHEET INDEX                                                                                                                          |                                                                                      | SUSTAINABILITY COMMITMENTS                                                                                                                                                                       | BUILDING INFORMATI                                                                                                                            | ON                                                                                                   |
|--------------------------------------------------------------------------------------------------------------------------------------|--------------------------------------------------------------------------------------|--------------------------------------------------------------------------------------------------------------------------------------------------------------------------------------------------|-----------------------------------------------------------------------------------------------------------------------------------------------|------------------------------------------------------------------------------------------------------|
| No.     NAME       1     COVER SHEET       2     SITE PLAN       3     CONTOUR SKETCH                                                | 6.8                                                                                  | WATER COMMITMENTS<br>3 STAR (> 7.5 BUT <= 9 L/MIN) SHOWER HEADS<br>3 STAR TOILET SUITES<br>3 STAR KITCHEN TAPS<br>4 STAR SATURDOW TAPP                                                           | GROUND FLOOR CEILING HEIGH<br>GRANNY FLAT CELING HEIGHT:<br>FRAMES AND TRUSSES:<br>ROOF PITCH (U.N.O.):<br>ELECTRICITY SUPPLY:<br>GAS SUPPLY: | T(S): 2700mm<br>2400mm<br>STEEL<br>26°<br>3-PHASE<br>NONE                                            |
| 4 WATER MANAGEMENT PLAN<br>5 GROUND FLOOR PLAN<br>6 GRANNY FLAT FLOOR PLAN<br>7 DOOR & WINDOW SCHEDULES                              | NATIONWIDE<br>HOUSE                                                                  | 3 STAR BATHROOM TAPS<br>601.86 m <sup>2</sup> TOTAL ROOF AREA<br>10000 L WATER TANK(S) MINIMUM CAPACITY<br>601.86 m <sup>2</sup> MINIMUM ROOF AREA TO TANK(S)                                    | ROOF MATERIAL:<br>ROOF COLOUR:<br>ROOF INSULATION:<br>WHIRLYBIRDS:                                                                            | SHEET METAL<br>DARK<br>R3.0 BATTS<br>50mm FOIL FACED BLANKET<br>1                                    |
| <ul> <li>8 ELEVATIONS / SECTION</li> <li>9 ELEVATIONS</li> <li>10 GRANNY FLAT ELEVATIONS</li> </ul>                                  | <b>71.2</b> MJ/m <sup>2</sup>                                                        | RAINWATER TANK(S) TO BE CONNECTED TO:<br>- ALL PLUMBING FIXTURES AND FITTINGS<br>NO RETICULATED RECYCLED WATER SUPPLY                                                                            | WALL MATERIAL:<br>WALL COLOUR:<br>WALL INSULATION:                                                                                            | HEBEL<br>N/A<br>R2.0 BATTS<br>WALL WRAP                                                              |
| <ol> <li>KITCHEN DETAILS</li> <li>BUTLER'S PANTRY / LDRY DETAILS</li> <li>BATHROOM DETAILS</li> </ol>                                | www.nathers.gov.au                                                                   | 250 m² GARDEN/LAWN AREA ENERGY COMMITMENTS                                                                                                                                                       | FLOOR INSULATION:<br>ENGINEERING & SITE                                                                                                       | N/A                                                                                                  |
| 14       ENSUITE DETAILS         15       GRANNY FLAT KITCHEN / BATH 2 DETAILS         16       FLOOR COVERINGS                      |                                                                                      | HOT WATER SYSTEM<br>- GAS CONTINUOUS FLOW - 5.5 STAR<br>HEATING SYSTEM                                                                                                                           |                                                                                                                                               | ) WITH REINFORCEMENT TO ENGINEERS<br>ER A 200µm WATERPROOF MEMBRANE ON A<br>E SAND (WHERE SPECIFIED) |
| 17 SLAB PLAN<br>18 DRAINAGE PLAN<br>19 GRANNY FLAT SLAB AND DRAINAGE PLAN                                                            |                                                                                      | <ul> <li>3-PHASE REVERSE CYCLE AIR CONDITIONING<br/>EER 3.5 - 4.0</li> <li>COOLING SYSTEM</li> <li>3-PHASE REVERSE CYCLE AIR CONDITIONING</li> </ul>                                             | SPECIFICATIONS                                                                                                                                | TS IN ACCORDANCE WITH MANUFACTURER'S                                                                 |
|                                                                                                                                      |                                                                                      | EER 3.0 - 3.5<br>VENTILATION (EXHAUST FANS)<br>- AT LEAST ONE BATHROOM:                                                                                                                          | DESIGN CRITERIA<br>WIND RATING:                                                                                                               | N2                                                                                                   |
|                                                                                                                                      |                                                                                      | <ul> <li>INDIVIDUAL FAN - DUCTED TO FACADE OR ROOF, MANUAL<br/>SWITCH ON/OFF</li> <li>KITCHEN RANGEHOOD:</li> <li>INDIVIDUAL FAN - DUCTED TO FACADE OR ROOF, MANUAL<br/>SWITCH ON/OFF</li> </ul> | SITE CLASSIFICATION<br>SITE CLASSIFICATION IS:<br>SLAB CLASSIFICATION                                                                         | М                                                                                                    |
|                                                                                                                                      |                                                                                      | NO MECHANICAL VENTILATION TO LAUNDRY      PRIMARY FLUORESCENT/LED LIGHTING INCLUDING COVER     ALL HALLWAYS, NON DEDICATED                                                                       | SLAB CLASSIFICATION IS:<br>BASIX AREAS                                                                                                        | М                                                                                                    |
|                                                                                                                                      | COMPLIANCE ACHIEVED                                                                  | NATURAL LIGHTING TO<br>- N/A                                                                                                                                                                     | CONDITIONED<br>UNCONDITIONED                                                                                                                  | 341.10<br>26.66                                                                                      |
|                                                                                                                                      | IOB 603432_Main<br>ISSESSOR Claude-Trançoix Social<br>HONED Scathfall DATE 2012/2017 | ALTERNATIVE ENERGY<br>- N/A<br>OTHER<br>- ELECTRIC COOKTOP, ELECTRIC OVEN                                                                                                                        | TOTAL FLOOR AREA                                                                                                                              | 59.77                                                                                                |
|                                                                                                                                      |                                                                                      | - FIXED OUTDOOR CLOTHESLINE BY OWNER BASIX CERTIFICATE NUMBER:                                                                                                                                   | GARAGE<br>LIVING<br>PATIO                                                                                                                     | 68.93<br>340.78<br>9.59<br><b>479.07 m</b> <sup>2</sup>                                              |
|                                                                                                                                      |                                                                                      | - 872920M<br>DATED:<br>- 20/12/2017                                                                                                                                                              |                                                                                                                                               | THIS PLAN ACCEPTED BY:                                                                               |
|                                                                                                                                      |                                                                                      | OTAL FLOOR AREAS (GRANNY FLAT)           IVING         67.28           67.28 m²                                                                                                                  |                                                                                                                                               | PLEASE NOTE: NO VARIATIONS WILL BE<br>ACCEPTED ON THIS PLAN AFTER SIGNING<br>SIGNATURE:              |
|                                                                                                                                      |                                                                                      | LOOR AREAS (GRANNY FLAT) - EXCLUDI<br>VING 59.2<br>59.2m <sup>2</sup>                                                                                                                            | NG EXTERNAL WALLS                                                                                                                             | DATE:                                                                                                |
| DRAWING     DRAWN       2     CONTRACT PLANS     MDE     2017.10.06       3     AMENDED AS PER PCV007     RG0     2017.10.11     ADD | ETER WILLIAM ADCOCK & CHARLENE NITA ADCO                                             | DCK 8 HOUSE DESIGN:<br>MILANO FOUR 16 ELITE<br>FACADE DESIGN:                                                                                                                                    | HOUSE CODE:<br>CUSTOM<br>FACADE CODE                                                                                                          | AND VERIFT DIVIENCIONS AND LEVELS                                                                    |