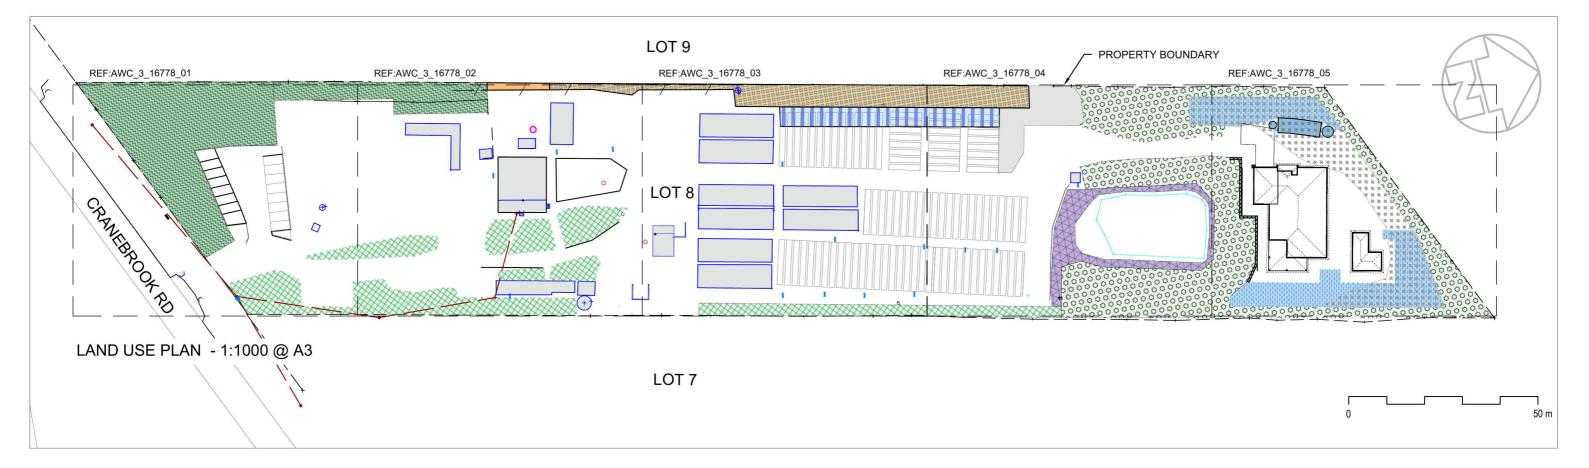

|                   |  |  |
|          | HOUSE CODE:<br>CUSTOM<br>FACADE CODE:<br>CUSTOM |                      | DO NOT SCALE DRAWINGS, USE<br>FIGURED DIMENSIONS ONLY. CHECK<br>AND VERIFY DIMENSIONS AND LEVELS<br>PRIOR TO THE COMMENCEMENT OF ANY<br>WORK. ALL DISCREPANCIES TO BE<br>REPORTED TO THE DRAFTING OFFICE. |                   |  |  |
| AGE PLAN | scales:<br>1:100                                | SHEET No:<br>19 / 19 |                                                                                                                                                                                                           | 603432            |  |  |



# PETER & CHARLENE ADCOCK 175 CRANEBROOK RD

LANDSCAPE DOCUMENTATION

# **DEVELOPMENT APPLICATION**

DATE: 14/03/18

**REV C** 

Australian Wetlands Consulting Pty Ltd 8 George Street Bangalow NSW 2479 P (02) 66871 550 www.awconsult.com.au

# DRAWING LIST

AWC 3-16778\_DA\_- 00 - LAND USE PLAN & DRAWING INDEX AWC 3-16778\_DA\_- 01 - CARPARK & ENTRANCE AWC 3-16778\_DA\_- 02 - EXISTING DWELLING & SURROUNDS AWC 3-16778\_DA\_- 03 - NURSERY AWC 3-16778\_DA\_- 04 - NURSERY & DAM AWC 3-16778\_DA\_- 05 - PROPOSED DWELLING AWC 3-16778\_DA\_- 06 - PLANT SCHEDULE & NOTES

| LAND US                 | LAND USE AREAS                                                                                                                                                            |  |  |  |  |  |  |  |  |  |
|--