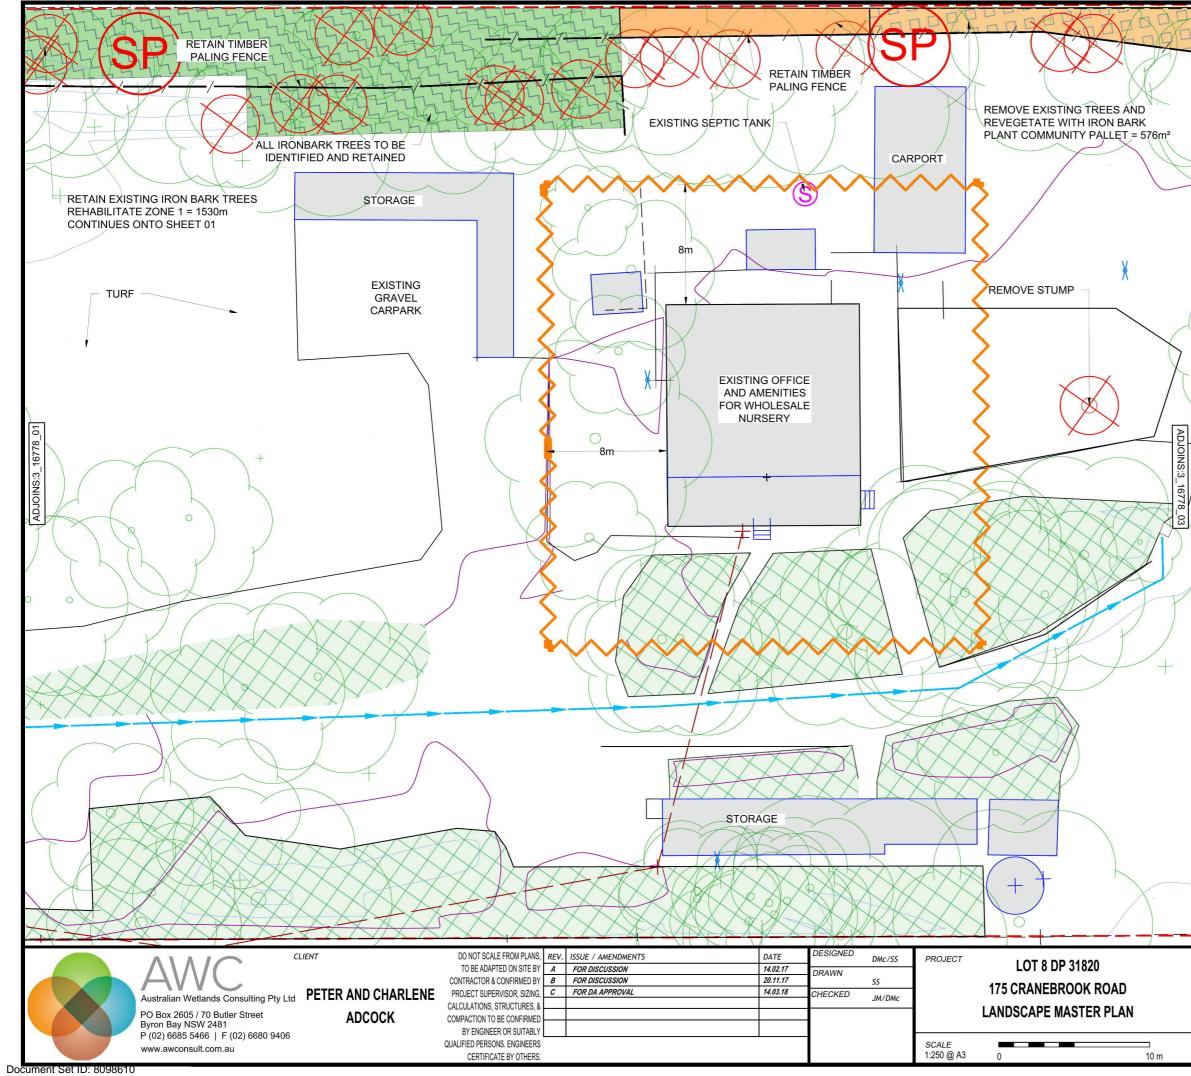

| SHEET INDEX                                                                                                                          |                                                                                      | SUSTAINABILITY COMMITMENTS                                                                                                                                                                       | BUILDING INFORMATI                                                                                                                            | ON                                                                                                   |
|--------------------------------------------------------------------------------------------------------------------------------------|--------------------------------------------------------------------------------------|--------------------------------------------------------------------------------------------------------------------------------------------------------------------------------------------------|-----------------------------------------------------------------------------------------------------------------------------------------------|------------------------------------------------------------------------------------------------------|
| No.     NAME       1     COVER SHEET       2     SITE PLAN       3     CONTOUR SKETCH                                                | 6.8                                                                                  | WATER COMMITMENTS<br>3 STAR (> 7.5 BUT <= 9 L/MIN) SHOWER HEADS<br>3 STAR TOILET SUITES<br>3 STAR KITCHEN TAPS<br>4 STAR SATURDOW TAPP                                                           | GROUND FLOOR CEILING HEIGH<br>GRANNY FLAT CELING HEIGHT:<br>FRAMES AND TRUSSES:<br>ROOF PITCH (U.N.O.):<br>ELECTRICITY SUPPLY:<br>GAS SUPPLY: | T(S): 2700mm<br>2400mm<br>STEEL<br>26°<br>3-PHASE<br>NONE                                            |
| 4 WATER MANAGEMENT PLAN<br>5 GROUND FLOOR PLAN<br>6 GRANNY FLAT FLOOR PLAN<br>7 DOOR & WINDOW SCHEDULES                              | NATIONWIDE<br>HOUSE                                                                  | 3 STAR BATHROOM TAPS<br>601.86 m <sup>2</sup> TOTAL ROOF AREA<br>10000 L WATER TANK(S) MINIMUM CAPACITY<br>601.86 m <sup>2</sup> MINIMUM ROOF AREA TO TANK(S)                                    | ROOF MATERIAL:<br>ROOF COLOUR:<br>ROOF INSULATION:<br>WHIRLYBIRDS:                                                                            | SHEET METAL<br>DARK<br>R3.0 BATTS<br>50mm FOIL FACED BLANKET<br>1                                    |
| <ul> <li>8 ELEVATIONS / SECTION</li> <li>9 ELEVATIONS</li> <li>10 GRANNY FLAT ELEVATIONS</li> </ul>                                  | <b>71.2</b> MJ/m <sup>2</sup>                                                        | RAINWATER TANK(S) TO BE CONNECTED TO:<br>- ALL PLUMBING FIXTURES AND FITTINGS<br>NO RETICULATED RECYCLED WATER SUPPLY                                                                            | WALL MATERIAL:<br>WALL COLOUR:<br>WALL INSULATION:                                                                                            | HEBEL<br>N/A<br>R2.0 BATTS<br>WALL WRAP                                                              |
| <ol> <li>KITCHEN DETAILS</li> <li>BUTLER'S PANTRY / LDRY DETAILS</li> <li>BATHROOM DETAILS</li> </ol>                                | www.nathers.gov.au                                                                   | 250 m² GARDEN/LAWN AREA ENERGY COMMITMENTS                                                                                                                                                       | FLOOR INSULATION:<br>ENGINEERING & SITE                                                                                                       | N/A                                                                                                  |
| 14       ENSUITE DETAILS         15       GRANNY FLAT KITCHEN / BATH 2 DETAILS         16       FLOOR COVERINGS                      |                                                                                      | HOT WATER SYSTEM<br>- GAS CONTINUOUS FLOW - 5.5 STAR<br>HEATING SYSTEM                                                                                                                           |                                                                                                                                               | ) WITH REINFORCEMENT TO ENGINEERS<br>ER A 200µm WATERPROOF MEMBRANE ON A<br>E SAND (WHERE SPECIFIED) |
| 17 SLAB PLAN<br>18 DRAINAGE PLAN<br>19 GRANNY FLAT SLAB AND DRAINAGE PLAN                                                            |                                                                                      | <ul> <li>3-PHASE REVERSE CYCLE AIR CONDITIONING<br/>EER 3.5 - 4.0</li> <li>COOLING SYSTEM</li> <li>3-PHASE REVERSE CYCLE AIR CONDITIONING</li> </ul>                                             | SPECIFICATIONS                                                                                                                                | TS IN ACCORDANCE WITH MANUFACTURER'S                                                                 |
|                                                                                                                                      |                                                                                      | EER 3.0 - 3.5<br>VENTILATION (EXHAUST FANS)<br>- AT LEAST ONE BATHROOM:                                                                                                                          | DESIGN CRITERIA<br>WIND RATING:                                                                                                               | N2                                                                                                   |
|                                                                                                                                      |                                                                                      | <ul> <li>INDIVIDUAL FAN - DUCTED TO FACADE OR ROOF, MANUAL<br/>SWITCH ON/OFF</li> <li>KITCHEN RANGEHOOD:</li> <li>INDIVIDUAL FAN - DUCTED TO FACADE OR ROOF, MANUAL<br/>SWITCH ON/OFF</li> </ul> | SITE CLASSIFICATION<br>SITE CLASSIFICATION IS:<br>SLAB CLASSIFICATION                                                                         | М                                                                                                    |
|                                                                                                                                      |                                                                                      | NO MECHANICAL VENTILATION TO LAUNDRY      PRIMARY FLUORESCENT/LED LIGHTING INCLUDING COVER     ALL HALLWAYS, NON DEDICATED                                                                       | SLAB CLASSIFICATION IS:<br>BASIX AREAS                                                                                                        | М                                                                                                    |
|                                                                                                                                      | COMPLIANCE ACHIEVED                                                                  | NATURAL LIGHTING TO<br>- N/A                                                                                                                                                                     | CONDITIONED<br>UNCONDITIONED                                                                                                                  | 341.10<br>26.66                                                                                      |
|                                                                                                                                      | IOB 603432_Main<br>ISSESSOR Claude-Trançoix Social<br>HONED Scathfall DATE 2012/2017 | ALTERNATIVE ENERGY<br>- N/A<br>OTHER<br>- ELECTRIC COOKTOP, ELECTRIC OVEN                                                                                                                        | TOTAL FLOOR AREA                                                                                                                              | 59.77                                                                                                |
|                                                                                                                                      |                                                                                      | - FIXED OUTDOOR CLOTHESLINE BY OWNER BASIX CERTIFICATE NUMBER:                                                                                                                                   | GARAGE<br>LIVING<br>PATIO                                                                                                                     | 68.93<br>340.78<br>9.59<br><b>479.07 m</b> <sup>2</sup>                                              |
|                                                                                                                                      |                                                                                      | - 872920M<br>DATED:<br>- 20/12/2017                                                                                                                                                              |                                                                                                                                               | THIS PLAN ACCEPTED BY:                                                                               |
|                                                                                                                                      |                                                                                      | OTAL FLOOR AREAS (GRANNY FLAT)           IVING         67.28           67.28 m²                                                                                                                  |                                                                                                                                               | PLEASE NOTE: NO VARIATIONS WILL BE<br>ACCEPTED ON THIS PLAN AFTER SIGNING<br>SIGNATURE:              |
|                                                                                                                                      |                                                                                      | LOOR AREAS (GRANNY FLAT) - EXCLUDI<br>VING 59.2<br>59.2m <sup>2</sup>                                                                                                                            | NG EXTERNAL WALLS                                                                                                                             | DATE:                                                                                                |
| DRAWING     DRAWN       2     CONTRACT PLANS     MDE     2017.10.06       3     AMENDED AS PER PCV007     RG0     2017.10.11     ADD | ETER WILLIAM ADCOCK & CHARLENE NITA ADCO                                             | DCK 8 HOUSE DESIGN:<br>MILANO FOUR 16 ELITE<br>FACADE DESIGN:                                                                                                                                    | HOUSE CODE:<br>CUSTOM<br>FACADE CODE                                                                                                          | AND VERIFT DIVIENCIONS AND LEVELS                                                                    |