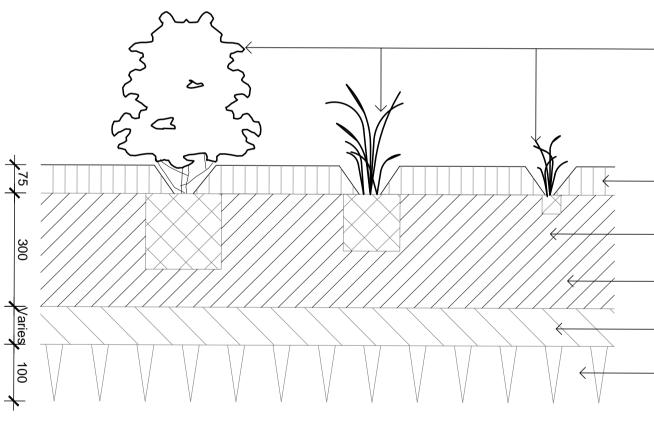

#### Tree planting as plan & schedule

Hession ties above lowest limb to prevent slipping

Hardwood timber stakes. refer to specification for no. & size drive securely into ground and avoid root ball

Mulch as specified

- Fertiliser as specified

Topsoil mix type A

Topsoil mix type B Refer specification

| Rin subarada |  |
|--------------|--|

RIP SUDGrade

Note Install root barrier as required. Refer specification.

Mulch as specified