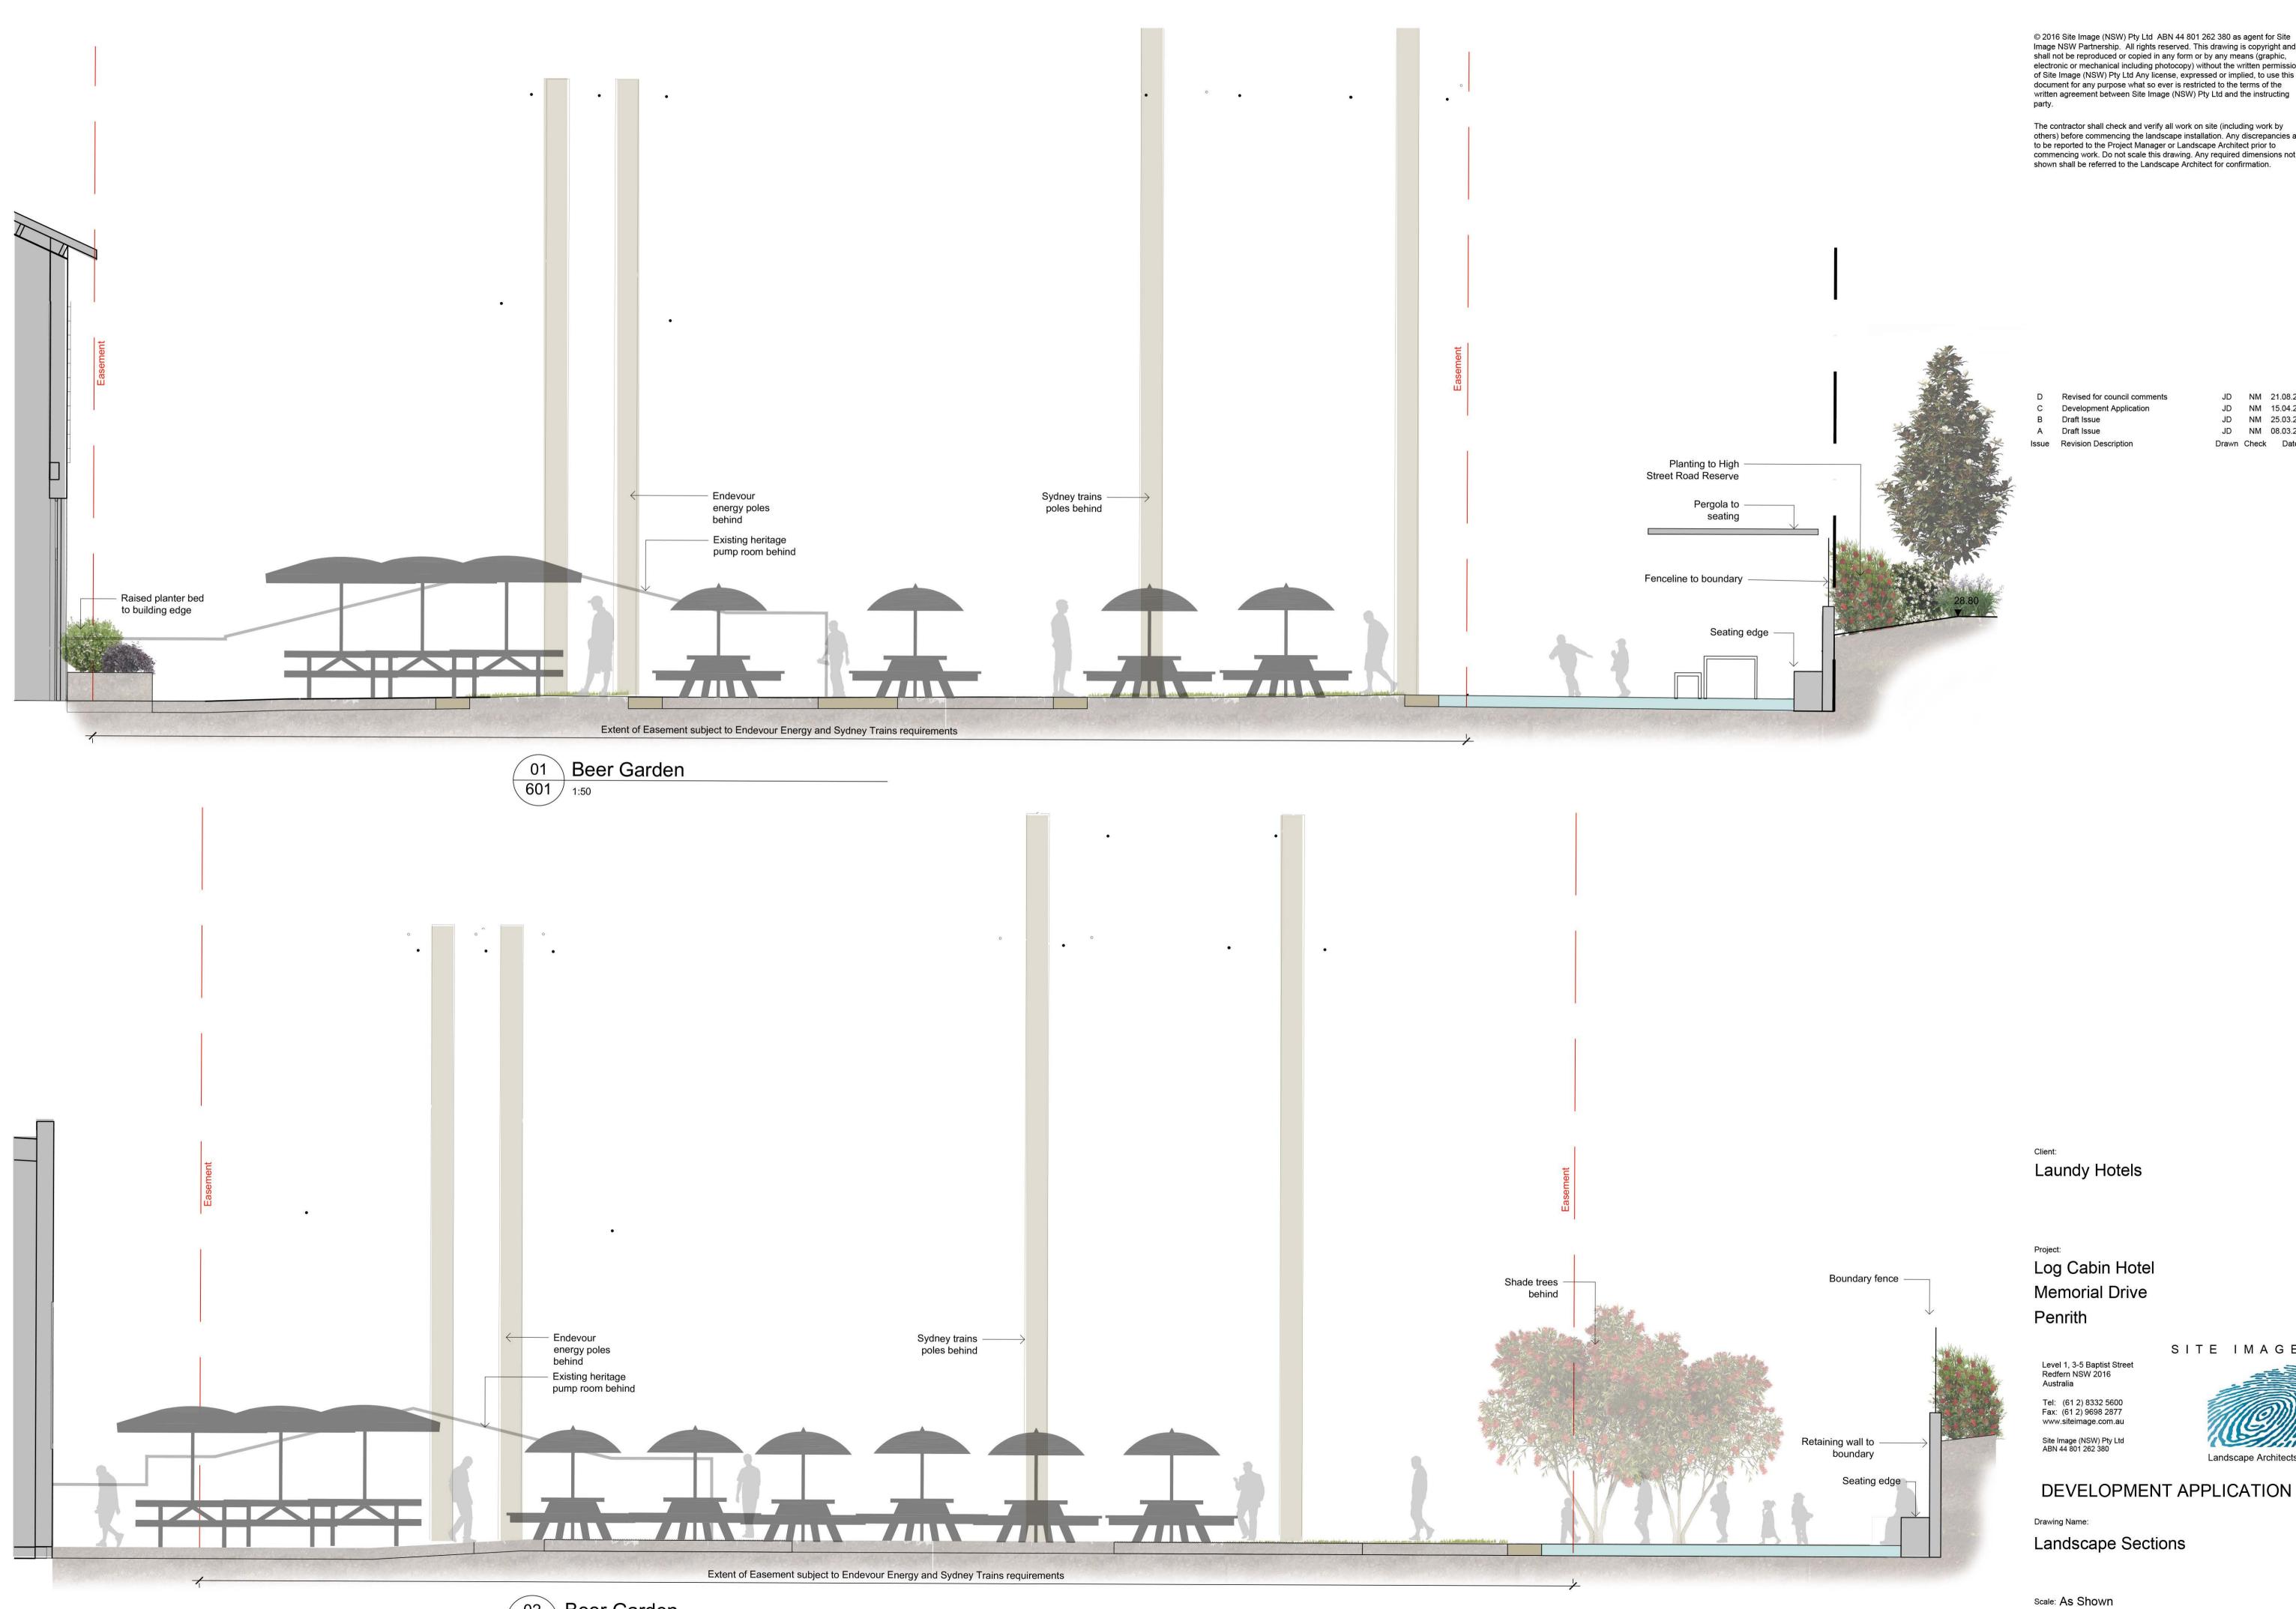

02 Beer Garden 601 1:50

# Memorial Drive

Landscape Architects

Landscape Sections

Job Number:

SS20-4314

© 2016 Site Image (NSW) Pty Ltd ABN 44 801 262 380 as agent for Site Image NSW Partnership. All rights reserved. This drawing is copyright and shall not be reproduced or copied in any form or by any means (graphic, electronic or mechanical including photocopy) without the written permission of Site Image (NSW) Pty Ltd Any license, expressed or implied, to use this document for any purpose what so ever is restricted to the terms of the written agreement between Site Image (NSW) Pty Ltd and the instructing party.

# DEVELOPMENT APPLICATION

Drawing Name: Landscape Sections

Scale: As Shown Job Number:

602 A