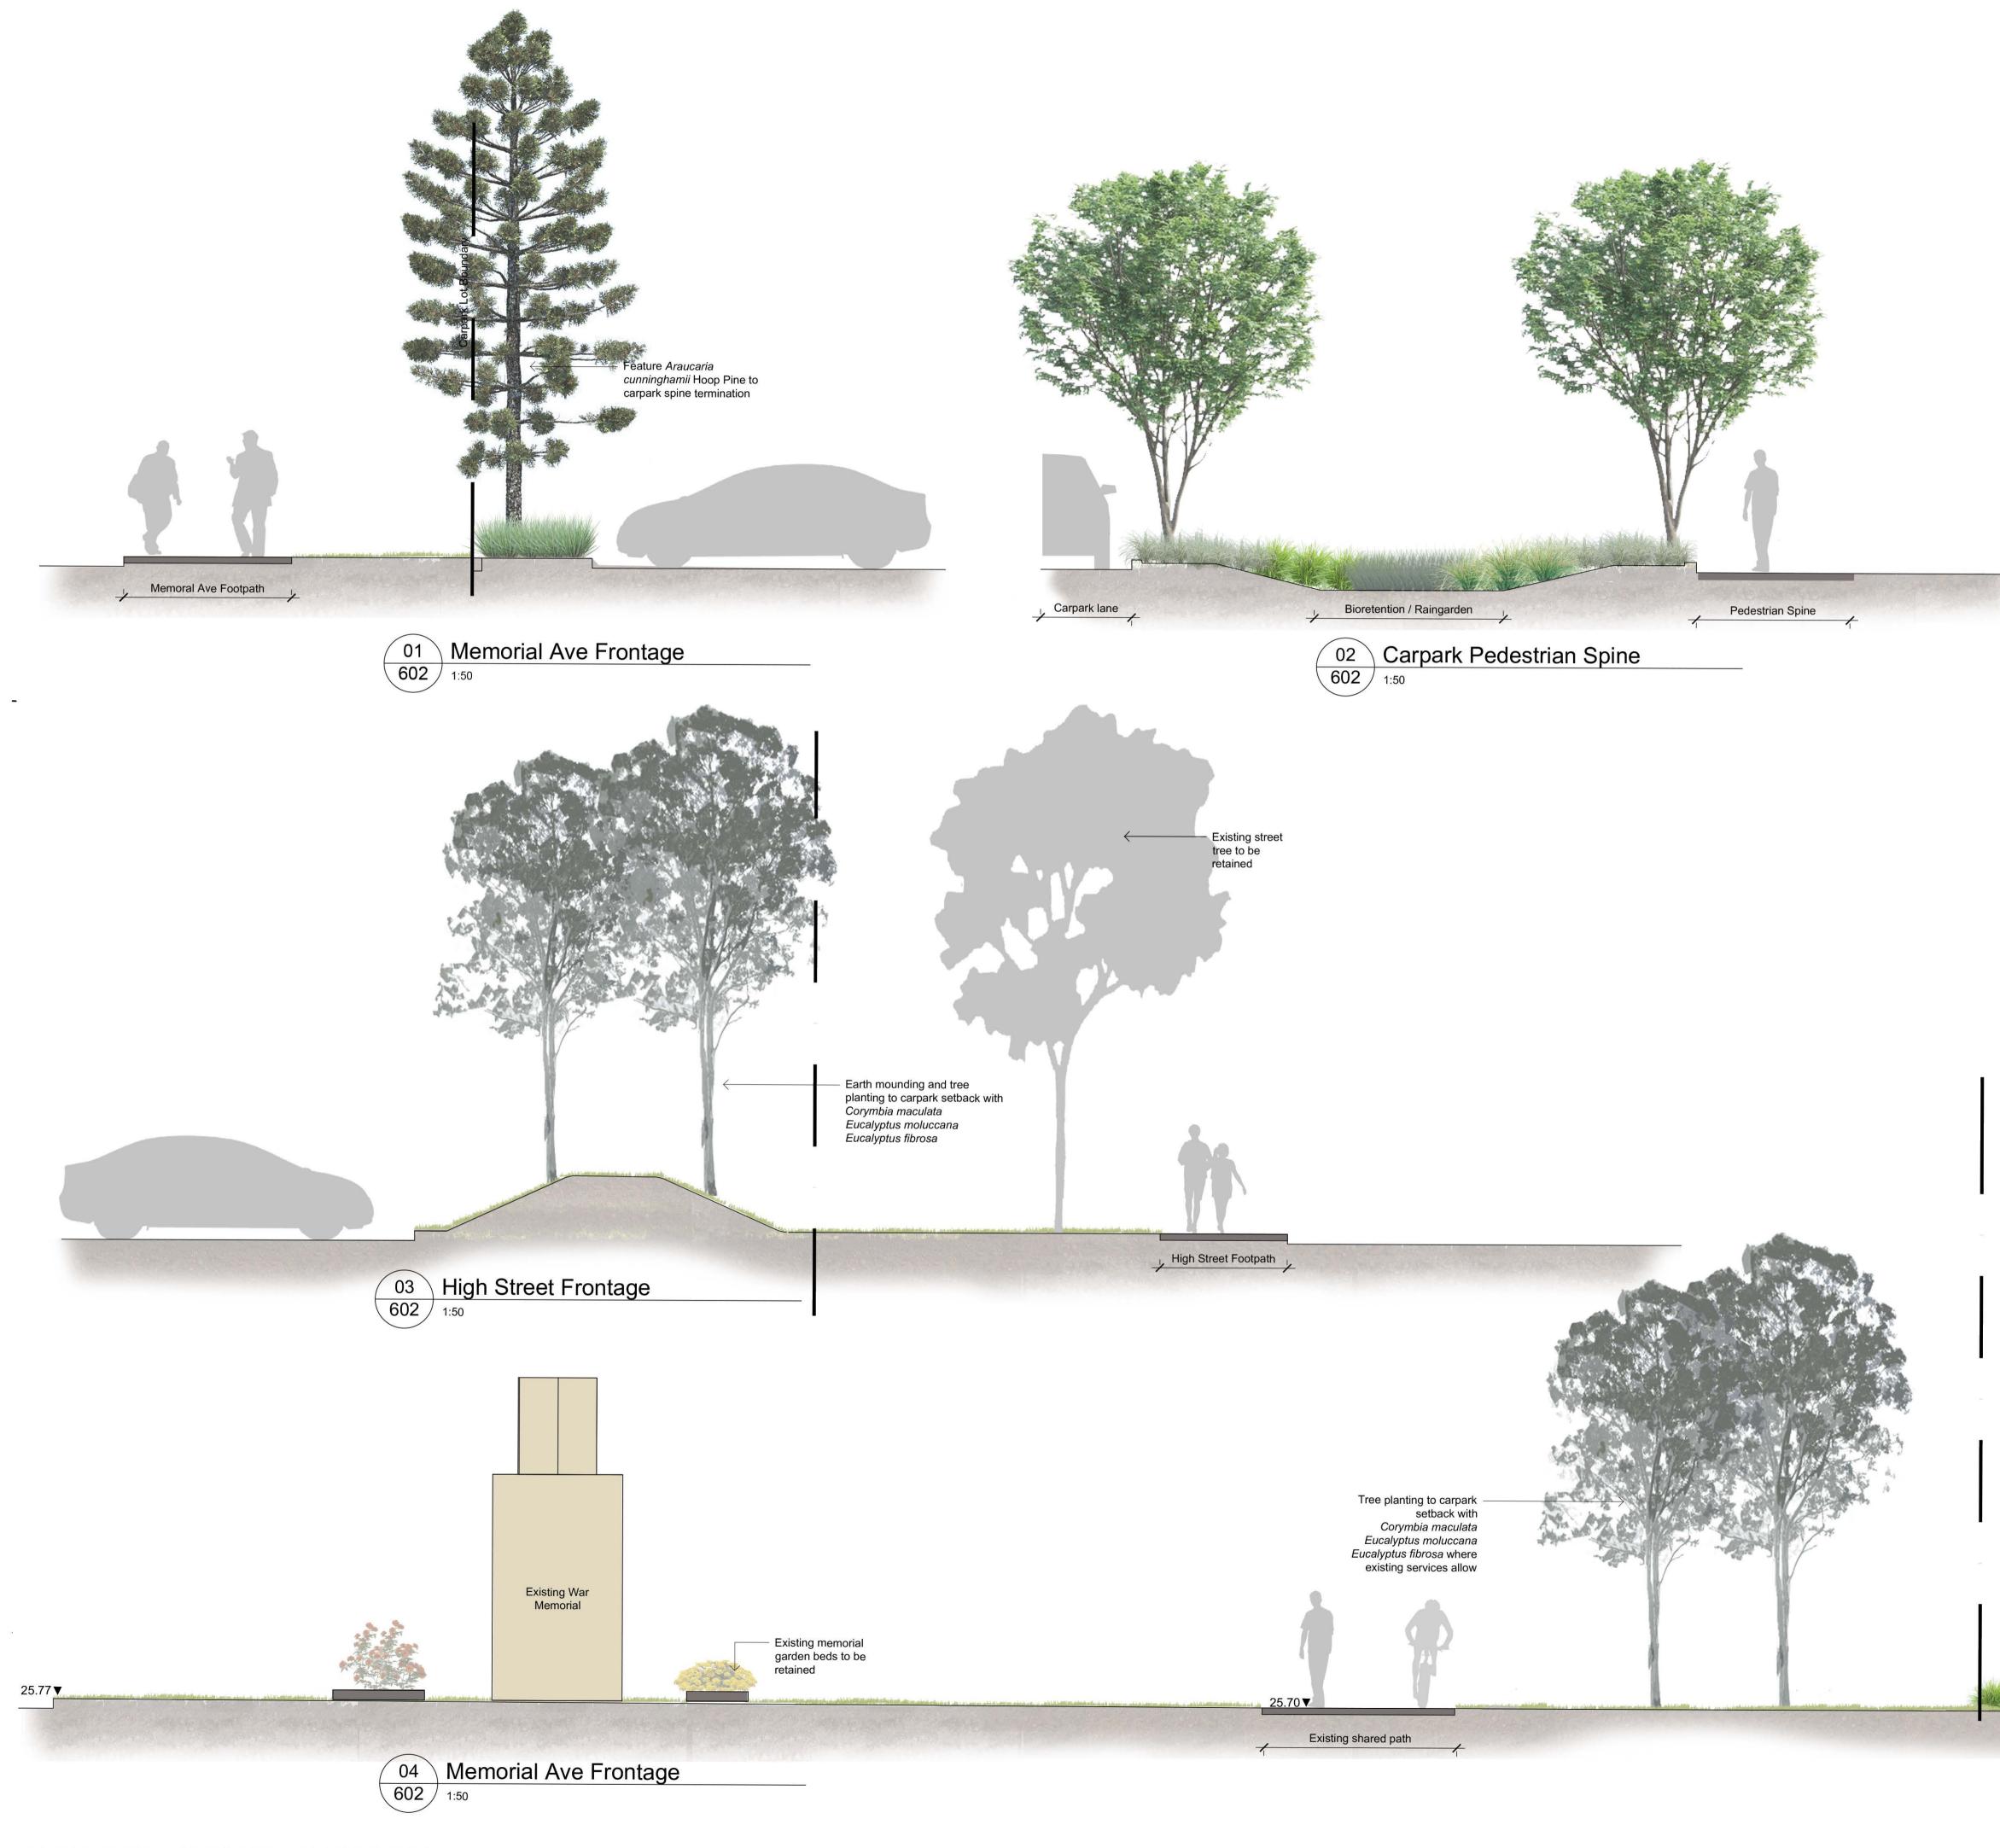

# Memorial Drive

Landscape Architects

Landscape Sections

Job Number:

SS20-4314

© 2016 Site Image (NSW) Pty Ltd ABN 44 801 262 380 as agent for Site Image NSW Partnership. All rights reserved. This drawing is copyright and shall not be reproduced or copied in any form or by any means (graphic, electronic or mechanical including photocopy) without the written permission of Site Image (NSW) Pty Ltd Any license, expressed or implied, to use this document for any purpose what so ever is restricted to the terms of the written agreement between Site Image (NSW) Pty Ltd and the instructing party.

# DEVELOPMENT APPLICATION

Drawing Name: Landscape Sections

Scale: As Shown Job Number:

602 A