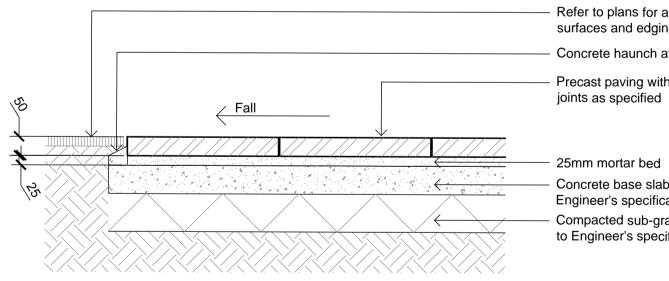

Refer to plans for adjacent surfaces and edging - Concrete haunch at edge Precast paving with mortar

25mm mortar bed Concrete base slab as per Engineer's specification Compacted sub-grade to Engineer's specification