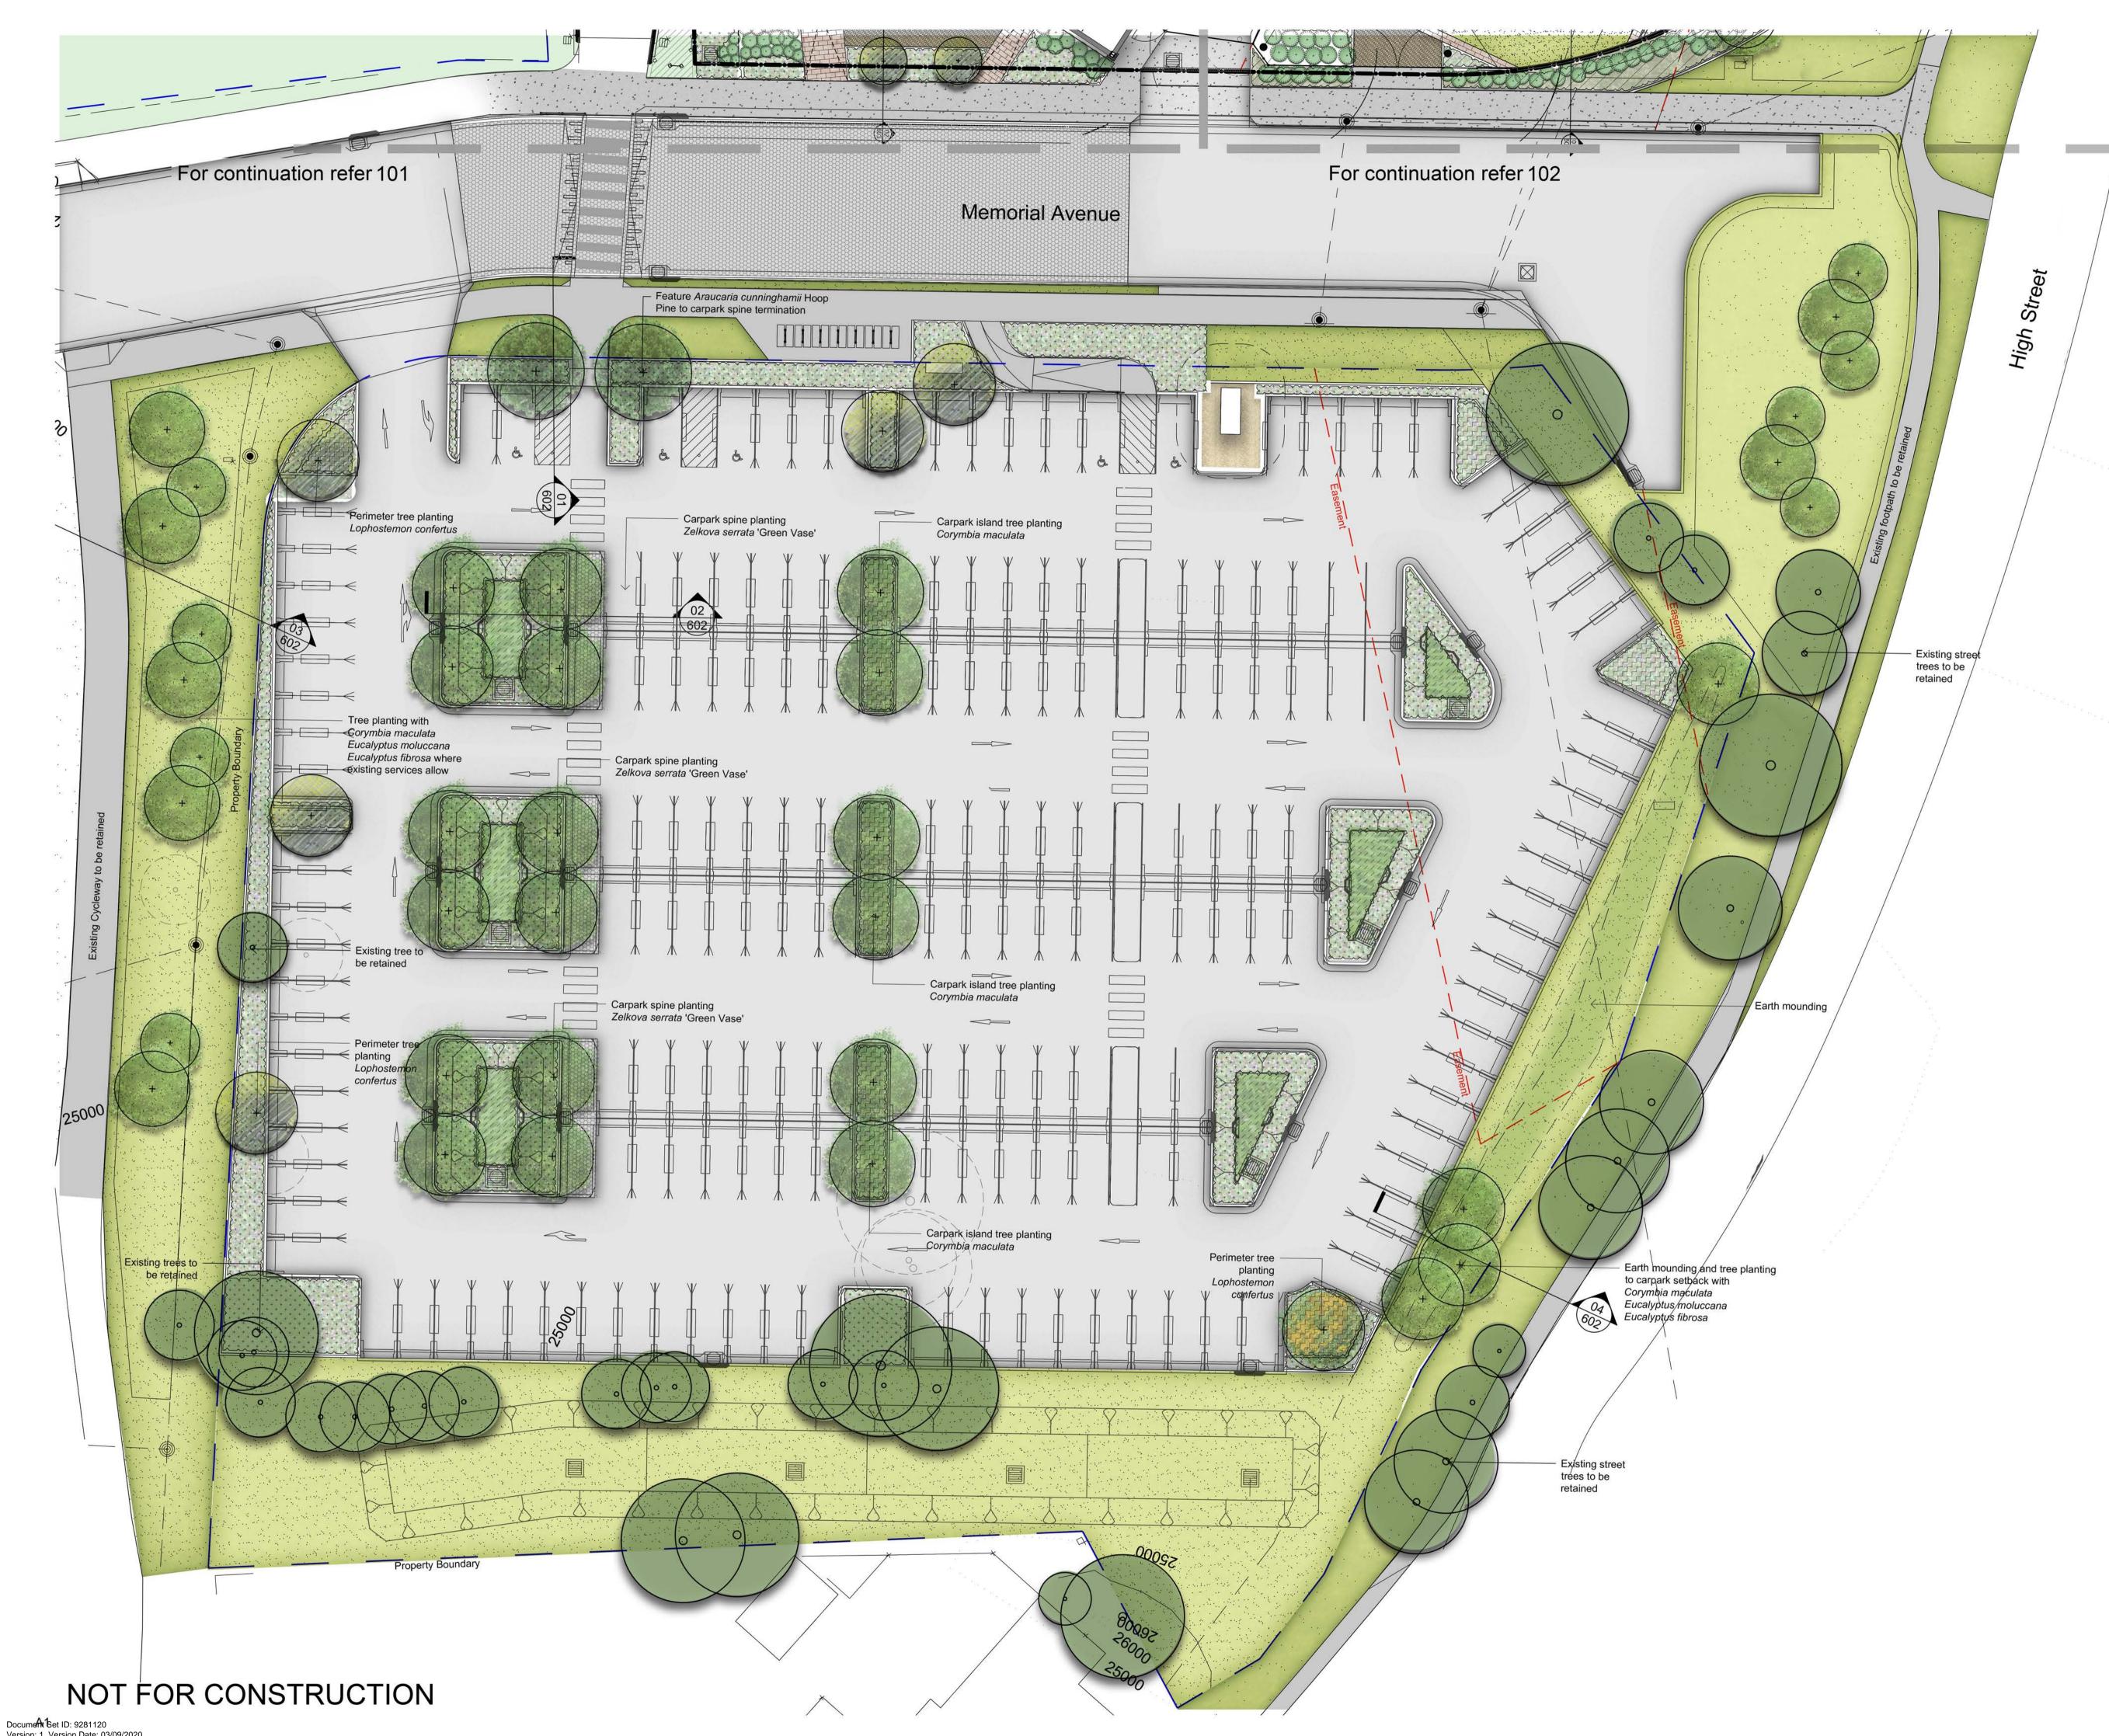

#### Site Boundary

Easement

Endeavor Energy and Sydney Trains Proposed Tree Refer Plant Schedule

Existing Tree to be retained

Existing Tree to be removed

#### **Proposed Planting** Refer Plant Schedule

Embankment Revegetation As agreed with Hawksbury River County Council Road Reserve Planting

**Refer Plant Schedule** Bio Retention Planting

**Refer Plant Schedule** Turf

**Refer Plant Schedule** 

Site Boundary

Existing Tree to be retained

Existing Tree to be removed

#### Proposed Planting Refer Plant Schedule

Embankment Revegetation As agreed with Hawksbury River County Council Road Reserve Planting

Refer Plant Schedule **Bio Retention Planting** Refer Plant Schedule

#### ROAD RESERVE PLANTI Westringia fruticosa Rhaphiolepis 'Oriental Pearl' Lomandra longifolia Poa 'Kingsdale' Gazania tomentosa

|                | Hoop Pine               | 10 x 6    | As shown |
|----------------|-------------------------|-----------|----------|
|                | Spotted Gum             | 15 x 7    | As shown |
|                | Grey Box                | 25 x 7    | As shown |
|                | Ref Ironbark            | 35 x 8    | As shown |
|                | Queensland Brush Box    | 10 x 8    | As shown |
|                | Little Gem              | 8 x 4     | As Shown |
| auriei 'Sioux' | Crepe Myrtle            | 5 x 4     | As shown |
|                | Tupelo                  | 11 x 6    | As shown |
| /ase'          | Japanese Elm            | 14 x 10   | As shown |
|                |                         |           |          |
| or             | Lilly Pilly             | 2 x 2     | As Shown |
| ttle Ruby'     |                         | .15 x .6  | 5/sqm    |
| ora'           | Empress of Brazil       | 1.2 x 1.5 | 5/sqm    |
|                | Shell Ginger            | 1 x 1     | As Shown |
|                | Dwarf Cardomom          | 1 x 1     | As Shown |
|                | Bottlebrush             | 2x3       | As Shown |
|                | Dwarf Bottle Brush      | 1 x 1     | As Shown |
|                |                         | .5 x 1.2  | 4/sqm    |
| ret Tops'      | Honey Myrtle            | 1 x 1     | As Shown |
| eum'           | Bronze Flax             | 1.5 x 1   | As Shown |
| ť              | Miss Muffet Pittosporum | 1 x 1     | As Shown |
|                | Xanadu Philodendron     | 1 x 1     | 4/sqm    |
| earl'          |                         | 1 X 1     | As Shown |
| ר'             | Peace Lily              | .4 x .4   | As Shown |
|                | Coastal Roasemary       | 2 x 2     | As Shown |
| )              | Sweet Vibirnum          | 1.5 x 1   | As Shown |
| ASSES          |                         |           |          |
| e Ruby'        | Little Ruby             | 0.4 x .9  | 4/m2     |
|                | Kangaroo Vine           | .15 x 1   | 2/lm     |
| S              | Pigface                 | .15 x 1   | 5/sqm    |
|                | Silver Gazania          | .15 x 1   | 5/sqm    |
|                | Wild Iris               | .4 x .6   | 5/sqm    |
|                |                         | .8 x .8   | 5/sqm    |
|                | Liriope                 | .4 x .4   | 5/sqm    |
|                | Matt Rush               | 1 x 1     | 4/sqm    |
|                | Creeping Boobialla      | .3 x 2    | 5/sqm    |
|                | Tussock Grass           | .3 x .6   | 5/sqm    |
|                | Swamp Foxtail Grass     | .6 x .6   | 5/sqm    |
| noides         | Star Jasmine            | 0.3 x 0.3 | 5/sqm    |
| er Lace'       | Society Garlic          | 0.8 x .5  | 4/m2     |
| TING           |                         |           |          |
| ad             | Coastal Rosemary        |           | As Shown |
|                |                         |           |          |