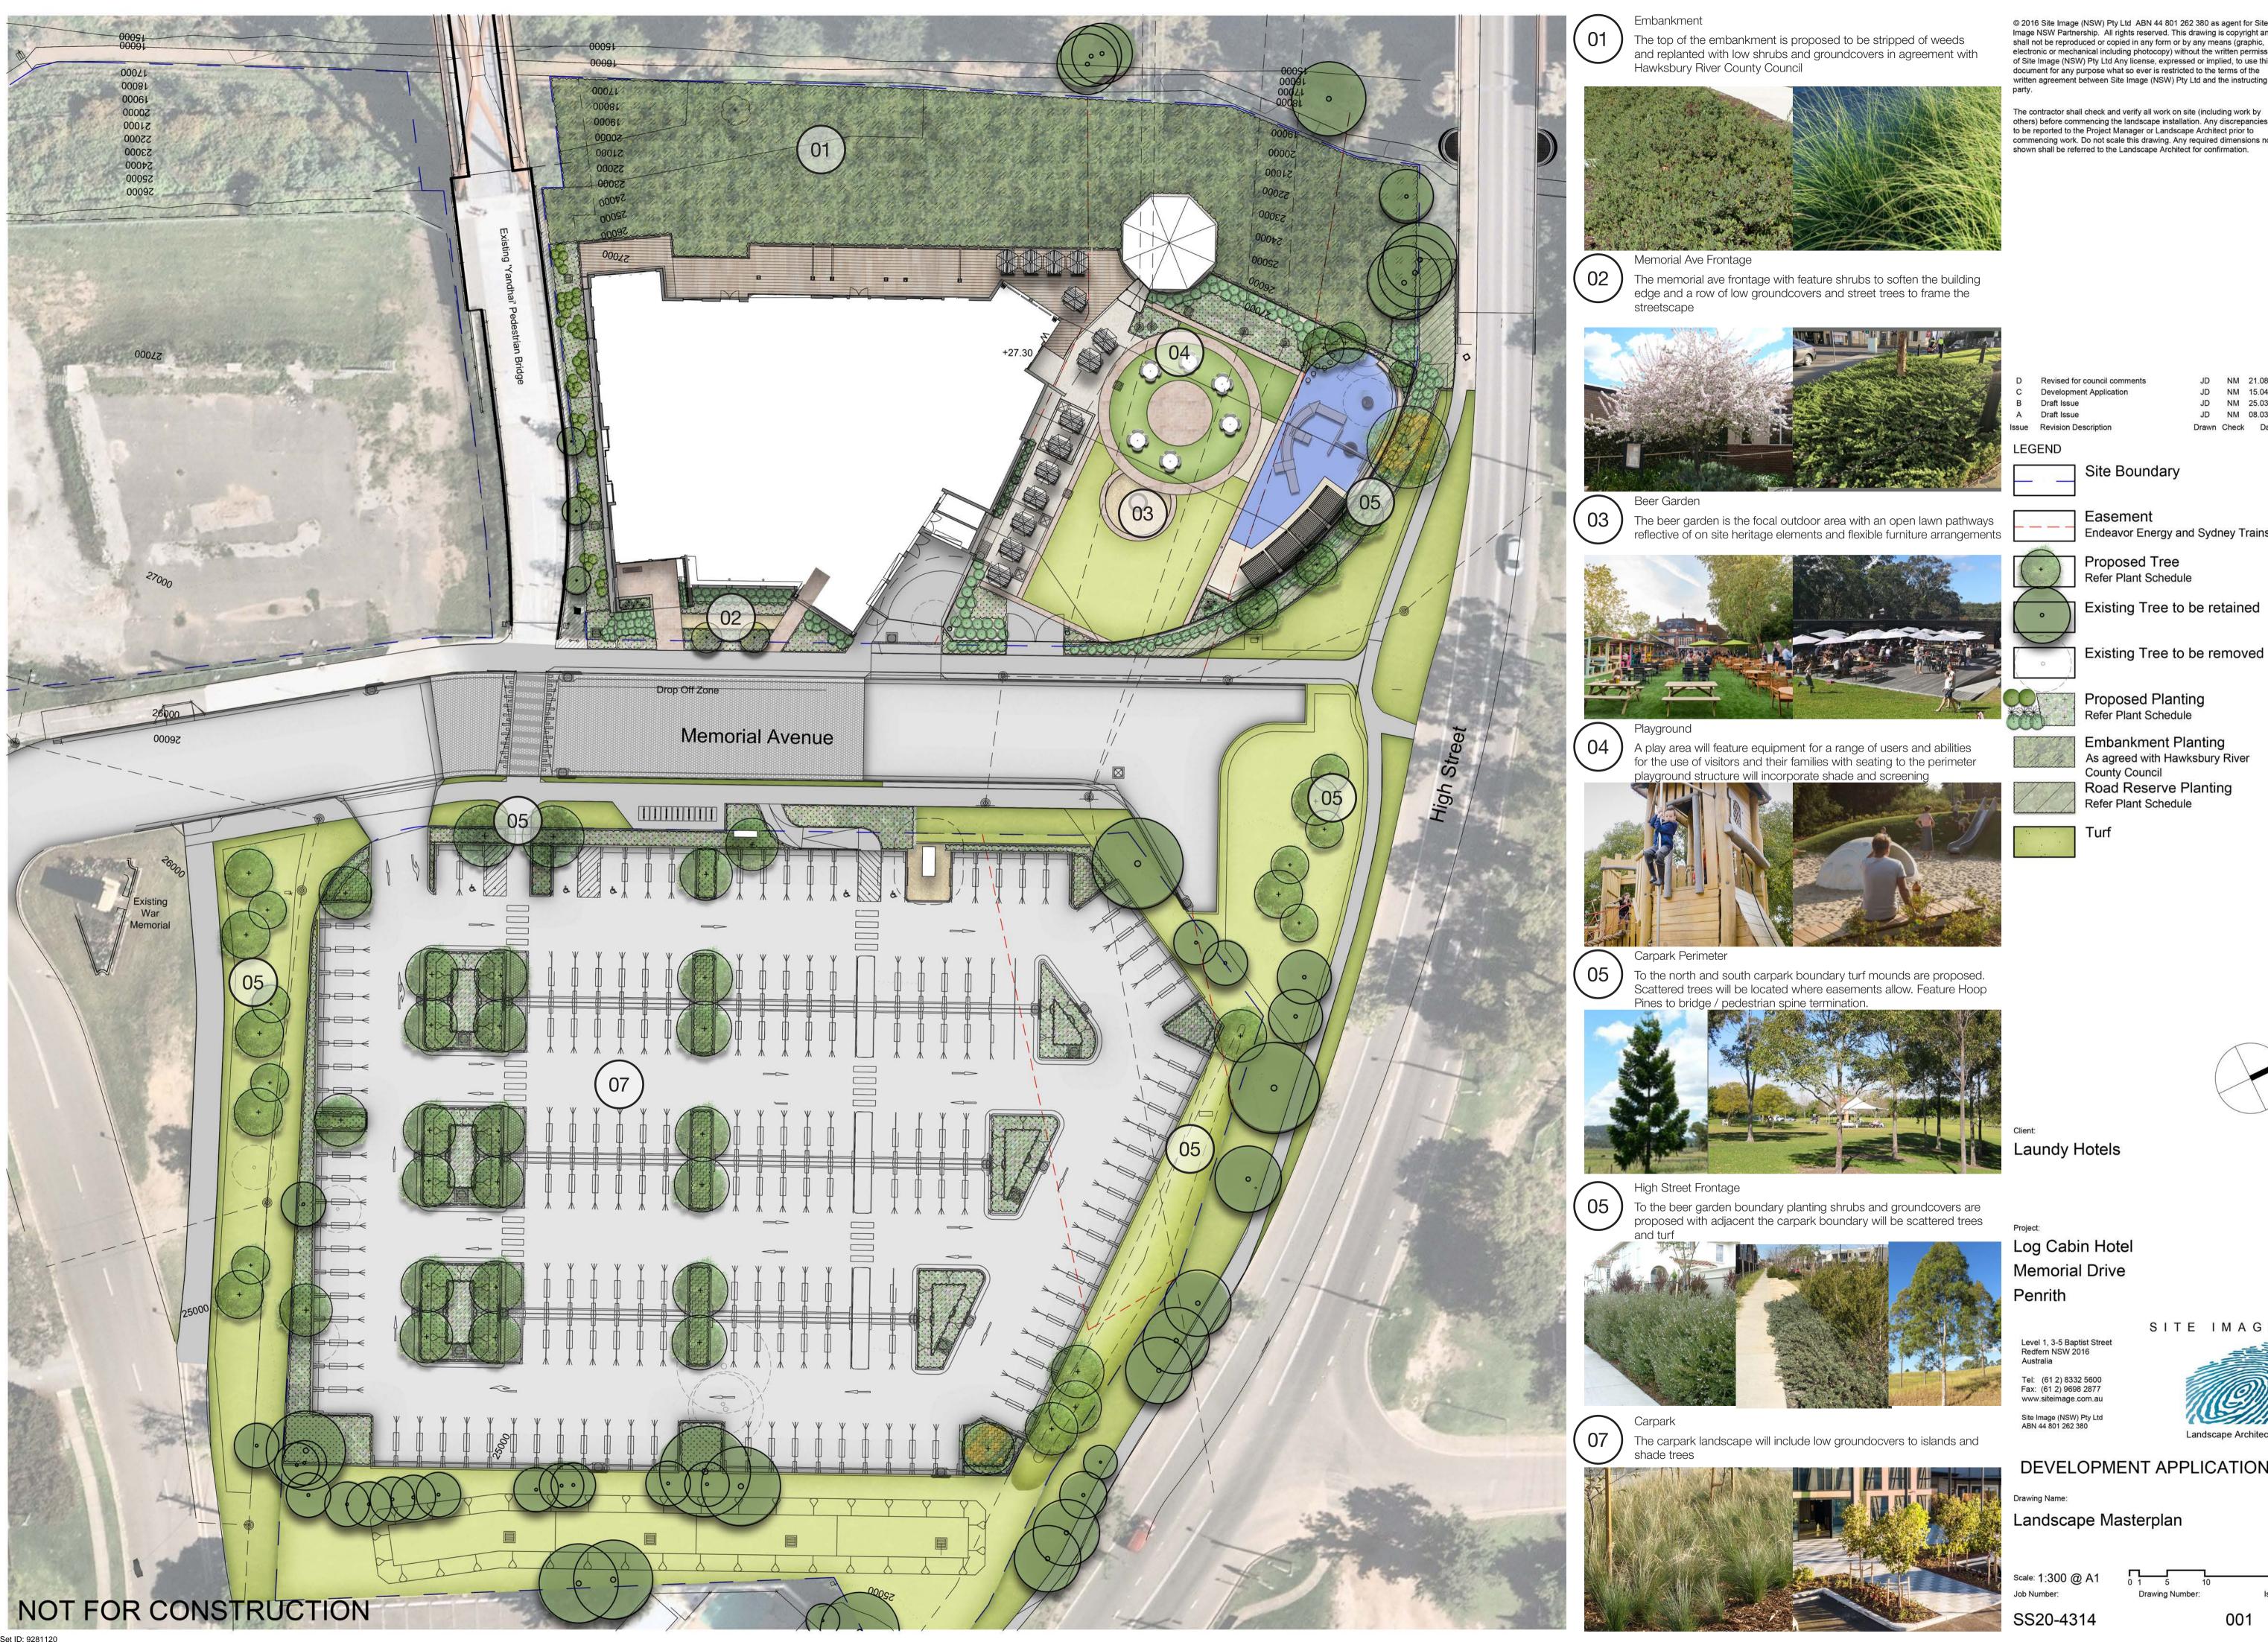

## Site Boundary

Easement Endeavor Energy and Sydney Trains

**Embankment Planting** As agreed with Hawksbury River County Council Road Reserve Planting Refer Plant Schedule

Turf

Laundy Hotels

#### Site Boundary

Easement

Endeavor Energy and Sydney Trains Proposed Tree Refer Plant Schedule

Existing Tree to be retained

Existing Tree to be removed

#### **Proposed Planting** Refer Plant Schedule

Embankment Revegetation As agreed with Hawksbury River County Council Road Reserve Planting

**Refer Plant Schedule** Bio Retention Planting

**Refer Plant Schedule** Turf

**Refer Plant Schedule** 

Site Boundary

Existing Tree to be retained

Existing Tree to be removed

#### Proposed Planting Refer Plant Schedule

Embankment Revegetation As agreed with Hawksbury River County Council Road Reserve Planting

Refer Plant Schedule **Bio Retention Planting** Refer Plant Schedule