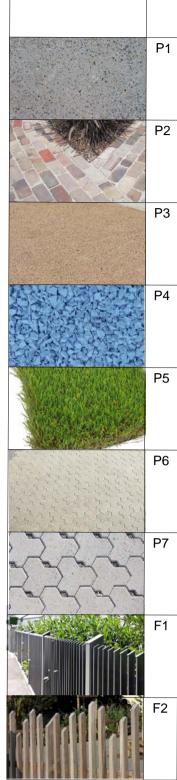

#### P1 Concrete with Oxide and Decorative Aggregate P2 Feature Paving Banding

P3 Decomposed Granite

P4 Softfall

P5 Synthetic Turf

P6 Trafficable Pavers

P7 Porous Paving

Hotels

Turf

P1 Concrete with Oxide and **Decorative Aggregate** P2 Feature Paving Banding

P3 Decomposed Granite

P4 Softfall

P5 Synthetic Turf

P6 Trafficable Pavers

P7 Porous Paving

Laundy Hotels

# NOT FOR CONSTRUCTION

A1 Document Set ID: 9281120 Version: 1, Version Date: 03/09/2020

Lomandra longifolia

Microlaena stipoides var. stipoides

| Material                | Location                                |
|-------------------------|-----------------------------------------|
| Aggregate Concrete      | Footpaths, Beer Garden                  |
| Feature Paving Banding  | Beer Garden accents                     |
| Decomposed Granite      | Secondary pathways and beer garden      |
| Softfall                | Playground                              |
| Synthetic Turf          | Beer Garden                             |
| Trafficable Pavers      | Memorial Avenue                         |
| Porous Paving           | Carpark WSUD areas                      |
| 1800mm Boundary Fence   | Beer garden boundary                    |
| 1200mm Playground Fence | Playground perimeter within beer garden |