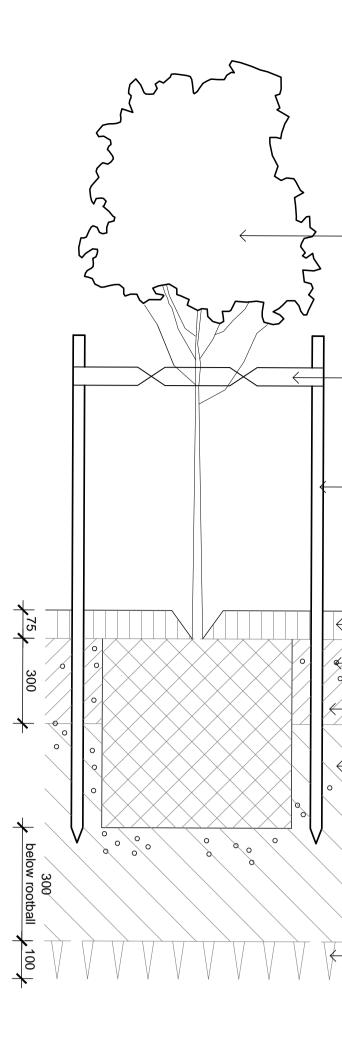

#### Tree planting as plan & schedule

Hession ties above lowest limb to prevent slipping

Hardwood timber stakes. refer to specification for no. & size drive securely into ground and avoid root ball

Mulch as specified

- Fertiliser as specified

Topsoil mix type A

Topsoil mix type B Refer specification

| Rin subarada |  |
|--------------|--|

RIP SUDGrade

Note Install root barrier as required. Refer specification.

Mulch as specified