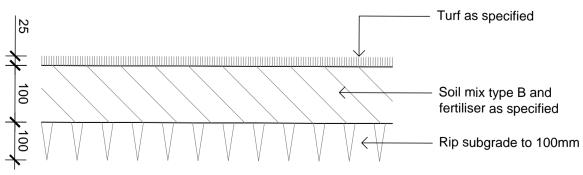

Shrub, accent & groundcover planting

refer plan & schedule

Fertiliser Refer specification - Soil mix type A

Soil mix type B

 Rip subgrade to 100mm

Turf as specified

Soil mix type B and fertiliser as specified