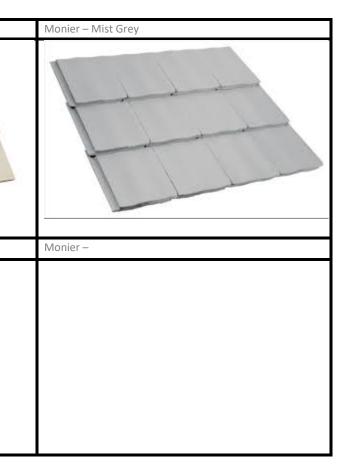

# Eden Brae Kings Central Concrete Tiled Roof range

| Monier – Silver Perch | Monier – Wild Rice | Monier – Salt Spray | Monier – Seashell |
|-----------------------|--------------------|---------------------|-------------------|
|                       |                    |                     |                   |
| Monier – Babylon      | Monier –           | Monier –            | Monier –          |
|                       |                    |                     |                   |
|                       |                    |                     |                   |

With Solar absorbance equal to or less then 0.80

Note: Colours may vary from Printed brochure and the above has been provided as indicative illustration of the proposed colours