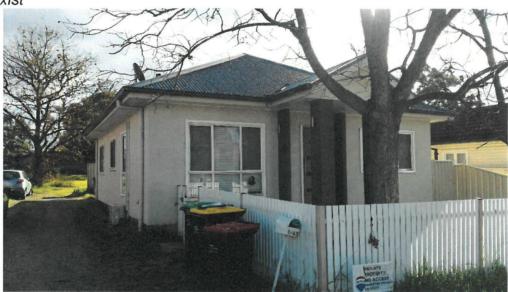

## PROPOSED RESITING OF HOUSE ON 43 COLLEGE ST CAMBRIDGE PARK TO 47 COLLEGE ST CAMBRIDGE PARK CERTIFICATE OF INSPECTION

This is to certify that an inspection was made of the residence pictured below on 12.7.19

The building is of single storey, timber framed construction with a metal clad roof and flat fibre cement wall cladding.

Based on our visual inspection, we are satisfied that the framing is structurally adequate to be relocated to 47 College St Cambridge Park Wind area - N1 in accordance with AS4055.