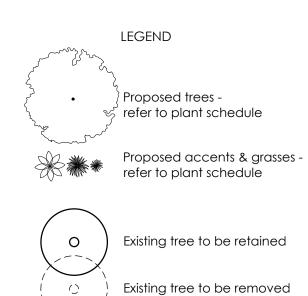

## PLANT SCHEDULE Prepared by ecodesign Pty Ltd

| SYMBOL | BOTANICAL NAME               | COMMON NAME             | QUANTITY | POT SIZE | MATURE SIZE |
|--------|------------------------------|-------------------------|----------|----------|-------------|
| Ca     | *Cupaniopsis anarcardioides  | Tuckeroo                | 1        | 45L      | 10m         |
| Er     | *Elaeocarpus reticulatus     | Blueberry Ash           | 1        | 25L      | 9m          |
| Lt     | *Lomandra 'Tanika'           | Fine-leafed Mat Rush    | 30       | tube     | 0.5m        |
| Wfz    | *Westringia fruticosa 'Zena' | Dw arf Nativ e Rosemary | 12       | 200mm    | 0.9m        |
|        |                              |                         |          |          |             |