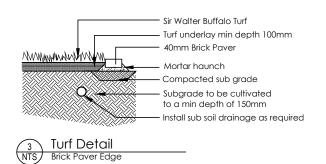

## PLANT SCHEDULE Prepared by ecodesign Pty Ltd

| SYMBOL | BOTANICAL NAME               | COMMON NAME             | QUANTITY | POT SIZE | MATURE SIZE |
|--------|------------------------------|-------------------------|----------|----------|-------------|
| Ca     | *Cupaniopsis anarcardioides  | Tuckeroo                | 1        | 45L      | 10m         |
| Er     | *Elaeocarpus reticulatus     | Blueberry Ash           | 1        | 25L      | 9m          |
| Lt     | *Lomandra 'Tanika'           | Fine-leafed Mat Rush    | 30       | tube     | 0.5m        |
| Wfz    | *Westringia fruticosa 'Zena' | Dw arf Nativ e Rosemary | 12       | 200mm    | 0.9m        |
|        |                              |                         |          |          |             |