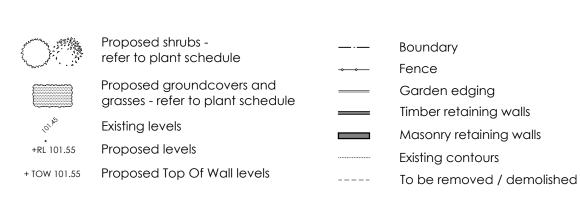

## PLANT SCHEDULE Prepared by ecodesign Pty Ltd

| SYMBOL | BOTANICAL NAME               | COMMON NAME             | QUANTITY | POT SIZE | MATURE SIZE |
|--------|------------------------------|-------------------------|----------|----------|-------------|
| Ca     | *Cupaniopsis anarcardioides  | Tuckeroo                | 1        | 45L      | 10m         |
| Er     | *Elaeocarpus reticulatus     | Blueberry Ash           | 1        | 25L      | 9m          |
| Lt     | *Lomandra 'Tanika'           | Fine-leafed Mat Rush    | 30       | tube     | 0.5m        |
| Wfz    | *Westringia fruticosa 'Zena' | Dw arf Nativ e Rosemary | 12       | 200mm    | 0.9m        |
|        |                              |                         |          |          |             |