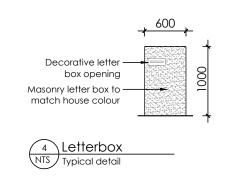

-------------------------|-------------------------|----------|----------|-------------|
| Ca     | *Cupaniopsis anarcardioides  | Tuckeroo                | 1        | 45L      | 10m         |
| Er     | *Elaeocarpus reticulatus     | Blueberry Ash           | 1        | 25L      | 9m          |
| Lt     | *Lomandra 'Tanika'           | Fine-leafed Mat Rush    | 30       | tube     | 0.5m        |
| Wfz    | *Westringia fruticosa 'Zena' | Dw arf Nativ e Rosemary | 12       | 200mm    | 0.9m        |
|        |                              |                         |          |          |             |

<sup>\*</sup>Native Australian Species

## **AREA CALCULATIONS**

**SITE AREA** - 300.0 m<sup>2</sup>

LANDSCAPED AREA

MINIMUM REQUIRED PROPOSED

- 30% (90.00 m²) - 43.3% (129.85m²)









| REVISION | N DESCRIPTION                    | DRAWN | CHECK | DATE     |                                                                                                            | PO Box 8136. Baulkham Hills. NSW 2153                                                                                                                               | ADDRESS                           | NIEVA DECIDENICE          | _        |
|----------|----------------------------------|-------|-------|----------|------------------------------------------------------------------------------------------------------------|---------------------------------------------------------------------------------------------------------------------------------------------------------------------|------------------------