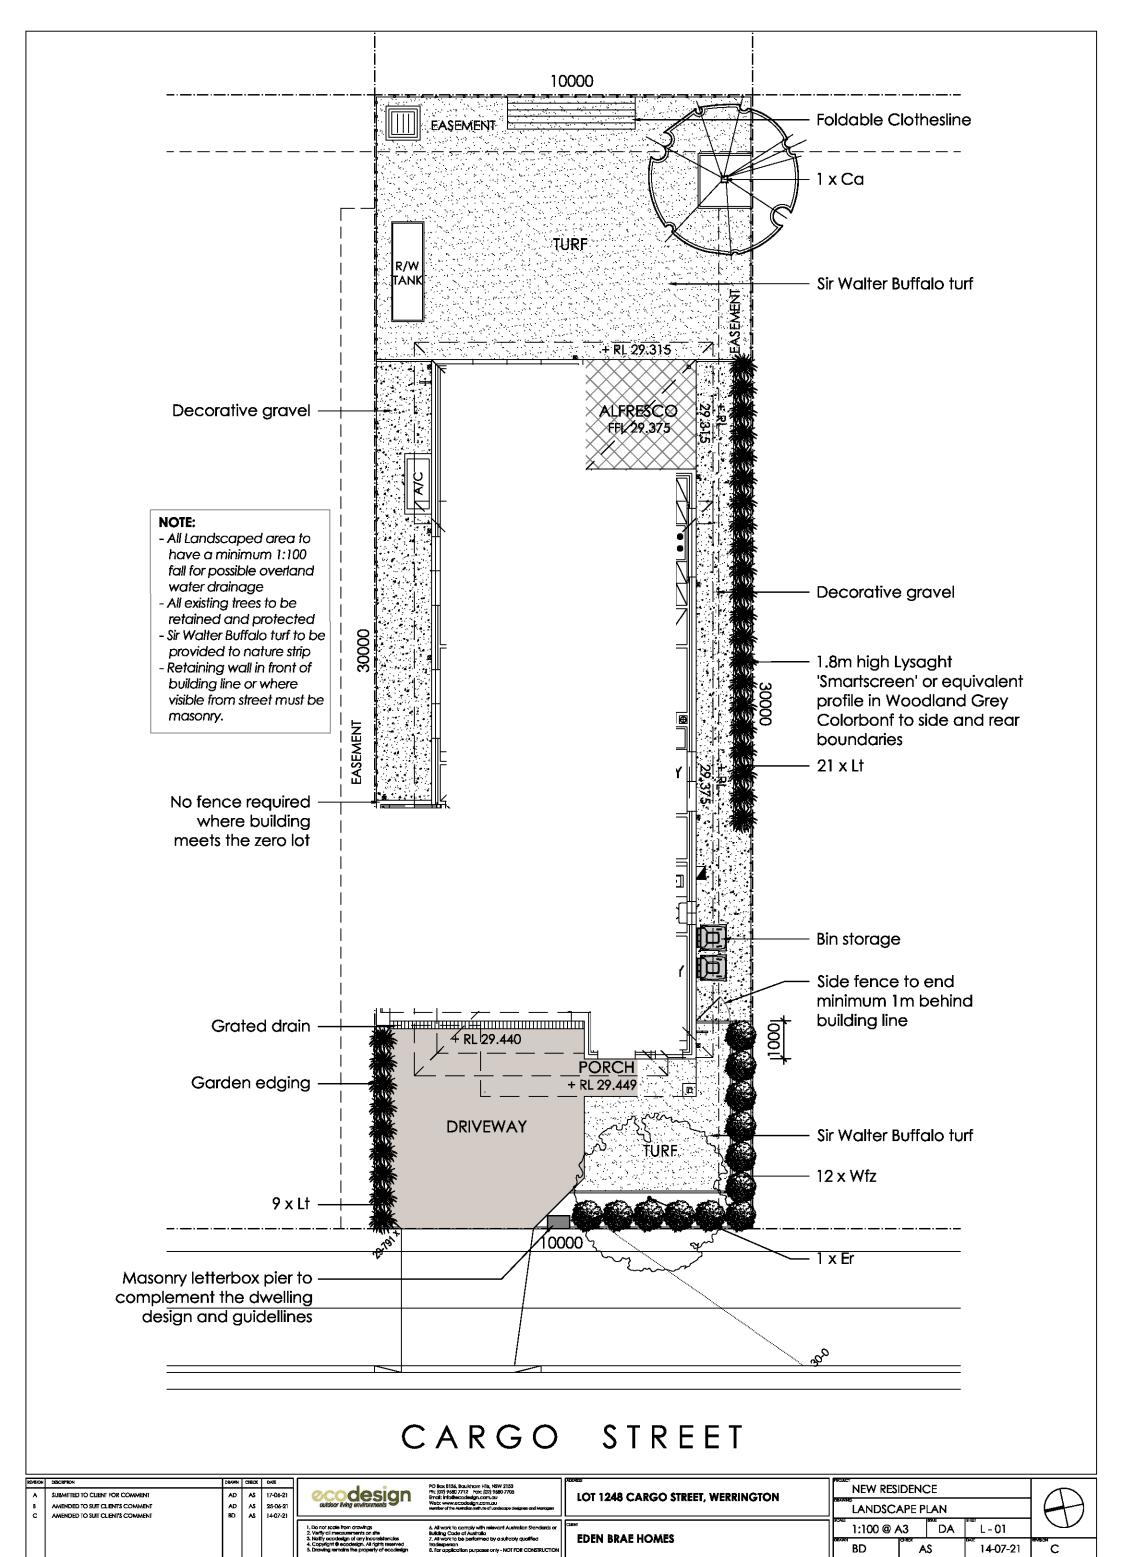

## PLANT SCHEDULE Prepared by ecodesign Pty Ltd

| SYMBOL | BOTANICAL NAME               | COMMON NAME             | QUANTITY | POT SIZE | MATURE SIZE |
|--------|------------------------------|-------------------------|----------|----------|-------------|
| Ca     | *Cupaniopsis anarcardioides  | Tuckeroo                | 1        | 45L      | 10m         |
| Er     | *Elaeocarpus reticulatus     | Blueberry Ash           | 1        | 25L      | 9m          |
| Lt     | *Lomandra 'Tanika'           | Fine-leafed Mat Rush    | 30       | tube     | 0.5m        |
| Wfz    | *Westringia fruticosa 'Zena' | Dw arf Nativ e Rosemary | 12       | 200mm    | 0.9m        |
|        |                              |                         |          |          |             |

<sup>\*</sup>Native Australian Species

## **AREA CALCULATIONS**

**SITE AREA** - 300.0 m<sup>2</sup>

LANDSCAPED AREA

MINIMUM REQUIRED PROPOSED

- 30% (90.00 m²) - 43.3% (129.85m²)

| REVISION | N DESCRIPTION                    | DRAWN | CHECK | DATE     |                                                                                                            | PO Box 8136. Baulkham Hills. NSW 2153                                                                                                                               | ADDRESS                           | NIEVA DECIDENICE          | _        |
|----------|----------------------------------|-------|-------|----------|------------------------------------------------------------------------------------------------------------|---------------------------------------------------------------------------------------------------------------------------------------------------------------------|-----------------------------------|---------------------------|----------|
| Α        | SUBMITTED TO CLIENT FOR COMMENT  | AD    | AS    | 17-06-21 | <b>ecodesign</b>                                                                                           | Ph: (02) 9680 7712 Fax: (02) 9680 7705 Email: info@ecodesign.com.au Web: www.ecodesign.com.au Member of the Australan Institute of Landscape Designers and Managers | LOT 1248 CARGO STREET, WERRINGTON | NEW RESIDENCE             | REVISION |
| В        | AMENDED TO SUIT CLIENT'S COMMENT | AD    | AS    | 25-06-21 | outdoor living environments                                                                                |                                                                                                                                                                     |                                   | LANDSCAPE PLAN            |          |
| С        | AMENDED TO SUIT CLIENT'S COMMENT | BD    | AS    | 14-07-21 |                                                                                                            |                                                                                                                                                                     |                                   | E/ (14D3C/ (1 E 1 E/ (14  |          |
|          |                                  |       |       |          | Do not scale from drawings     Verify all measurements on site     Notify ecodesign of any inconsistencies | All work to comply with relevant Australian Standards or<br>Building Code of Australia     All work to be performed by a suitably qualified                         | EDEN BRAE HOMES                   | 1:100 @ A3 DA DATE L - 02 |          |
|          |                                  |       |       |          | Copyright © ecodesign. All rights reserved     Drawing remains the property of ecodesign                   | tradesperson 8. For application purposes only - NOT FOR CONSTRUCTION                                                                                                |                                   | BD AS 14-07-21            | С        |