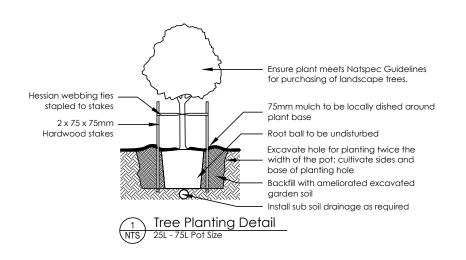

## PLANT SCHEDULE Prepared by ecodesign Pty Ltd

| SYMBOL | BOTANICAL NAME               | COMMON NAME             | QUANTITY | POT SIZE | MATURE SIZE |
|--------|------------------------------|-------------------------|----------|----------|-------------|
| Ca     | *Cupaniopsis anarcardioides  | Tuckeroo                | 1        | 45L      | 10m         |
| Er     | *Elaeocarpus reticulatus     | Blueberry Ash           | 1        | 25L      | 9m          |
| Lt     | *Lomandra 'Tanika'           | Fine-leafed Mat Rush    | 30       | tube     | 0.5m        |
| Wfz    | *Westringia fruticosa 'Zena' | Dw arf Nativ e Rosemary | 12       | 200mm    | 0.9m        |
|        |                              |                         |          |          |             |