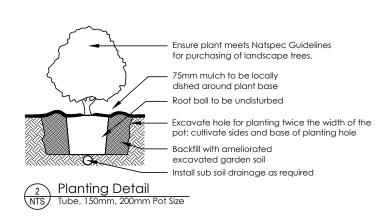

## PLANT SCHEDULE Prepared by ecodesign Pty Ltd

| SYMBOL | BOTANICAL NAME               | COMMON NAME             | QUANTITY | POT SIZE | MATURE SIZE |
|--------|------------------------------|-------------------------|----------|----------|-------------|
| Ca     | *Cupaniopsis anarcardioides  | Tuckeroo                | 1        | 45L      | 10m         |
| Er     | *Elaeocarpus reticulatus     | Blueberry Ash           | 1        | 25L      | 9m          |
| Lt     | *Lomandra 'Tanika'           | Fine-leafed Mat Rush    | 30       | tube     | 0.5m        |
| Wfz    | *Westringia fruticosa 'Zena' | Dw arf Nativ e Rosemary | 12       | 200mm    | 0.9m        |
|        |                              |                         |          |          |             |