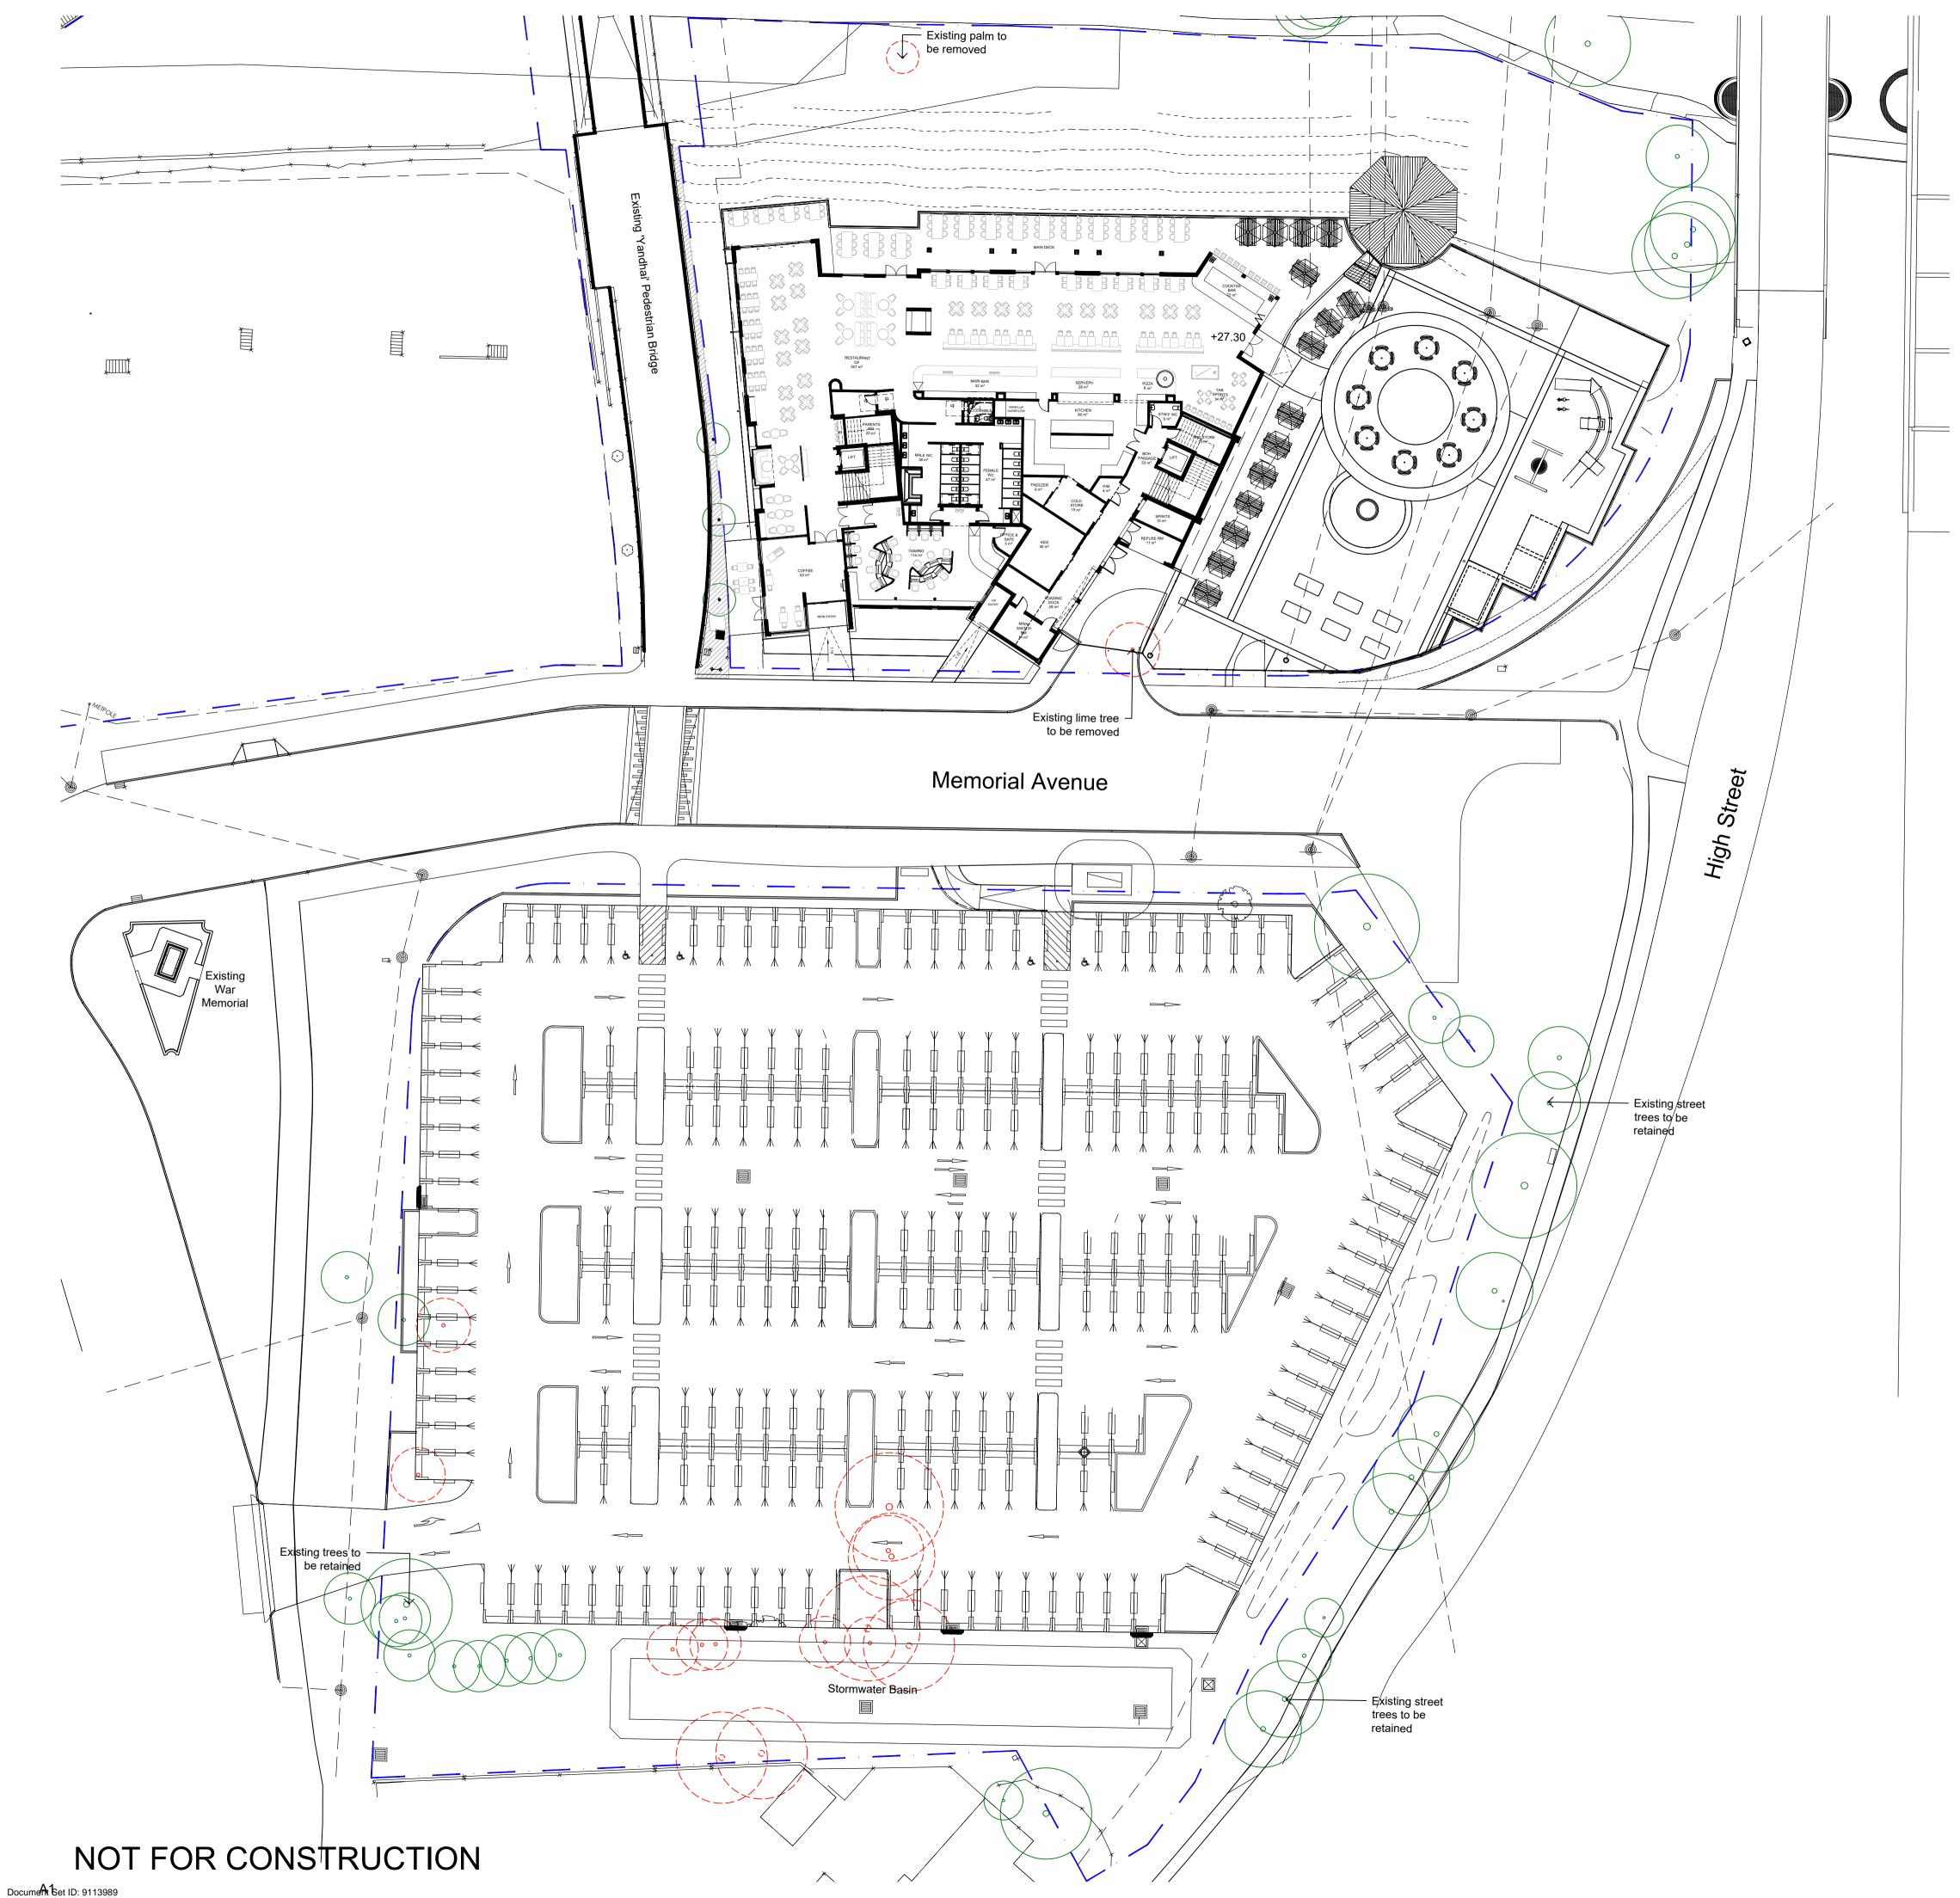

Site Boundary

## LEGEND

## Existing Tree to be retained

Existing Tree to be removed

<sup>Client:</sup> Laundy Hotels

## Project: Log Cabin Hotel Memorial Drive Penrith

Level 1, 3-5 Baptist Street Redfern NSW 2016 Australia

Tel: (61 2) 8332 5600 Fax: (61 2) 9698 2877 www.siteimage.com.au Site Image (NSW) Pty Ltd ABN 44 801 262 380

## DEVELOPMENT APPLICATION

Drawing Name: Existing Tree Plan

Scale: 1:300 @ A1 Job Number:

SS20-4314