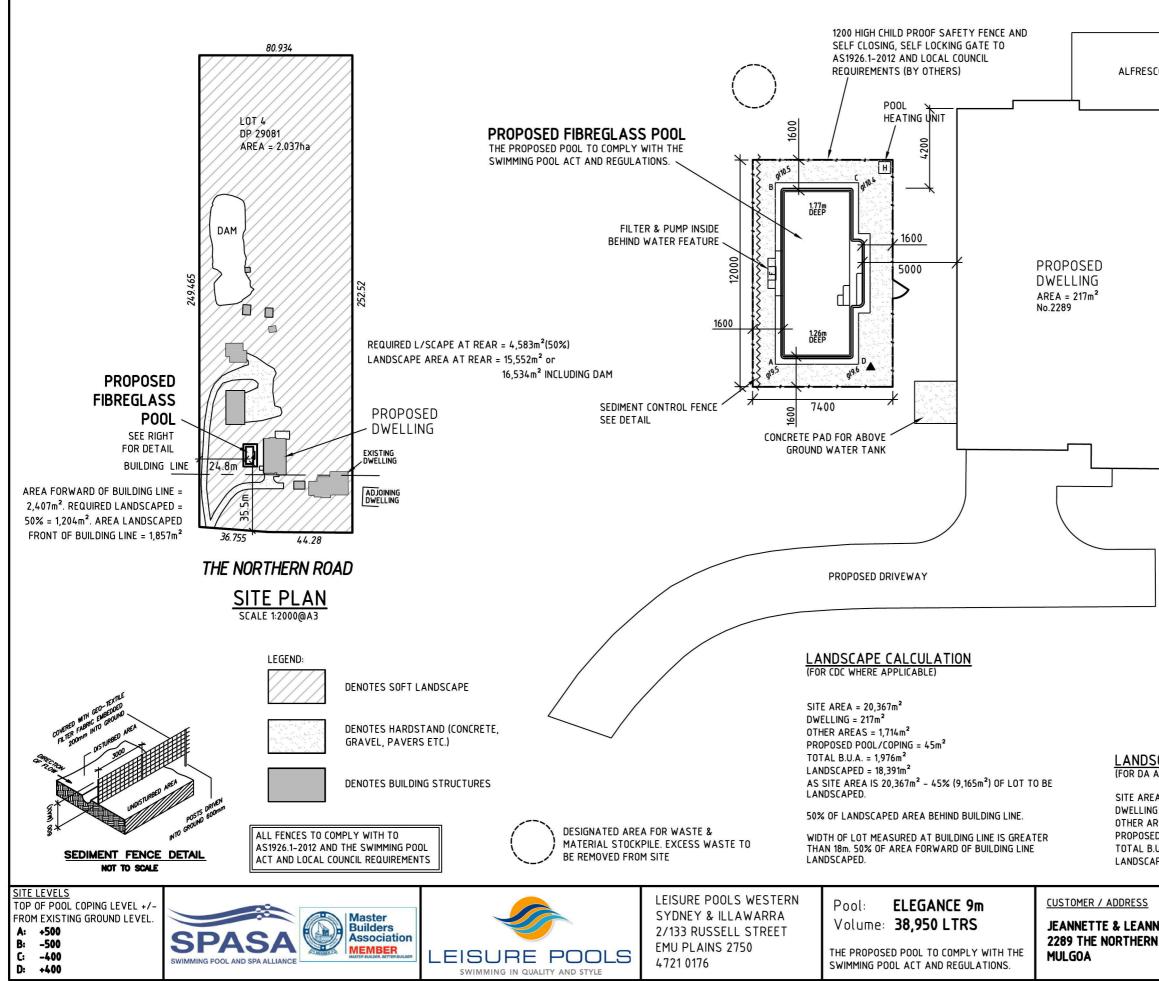

|                                                                                                                         |                                    |                 |         | op of N<br>Ive the |             |                       |                |                                      |
|-------------------------------------------------------------------------------------------------------------------------|------------------------------------|-----------------|---------|--------------------|-------------|-----------------------|----------------|--------------------------------------|
| SCO                                                                                                                     |                                    |                 |         |                    |             |                       |                |                                      |
|                                                                                                                         |                                    |                 |         |                    |             |                       |                |                                      |
|                                                                                                                         |                                    |                 |         |                    |             |                       |                |                                      |
|                                                                                                                         |                                    |                 |         |                    |             |                       |                |                                      |
|                                                                                                                         |                                    |                 |         |                    |             |                       |                |                                      |
| ]                                                                                                                       |                                    |                 | GREE    | NHOUSE             |             |                       | EXIST<br>DWEL  | TING<br>LING                         |
|                                                                                                                         |                                    |                 |         |                    |             |                       |                | -1                                   |
| SCAPE CA                                                                                                                | LCULA                              | TION<br>PPLICAI | BLE)    |                    | _           | $\square$             | <b>\</b>       |                                      |
| EA = 20,367m <sup>2</sup><br>NG = 217m <sup>2</sup><br>AREAS = 1,714<br>ED POOL/COP<br>B.U.A. = 1,976m<br>APED = 18,391 | m²<br>ING = 45m²<br>1 <sup>2</sup> | 2               |         | PAF                | ><br>? T \$ | RTH<br>SITE<br>1:200@ | )<br>PL<br>DA3 | <u>AN</u>                            |
| 6                                                                                                                       |                                    | DATE            | REVIS   |                    |             |                       |                |                                      |
| NE SMITH                                                                                                                | A 31-                              | -10-2016        | INITIAL | 133UE              |             |                       |                |                                      |
|                                                                                                                         |                                    |                 |         |                    |             |                       |                | <u>SHEET</u><br><b>1</b> of <b>2</b> |
|                                                                                                                         |                                    |                 |         |                    |             |                       |                | 1012                                 |