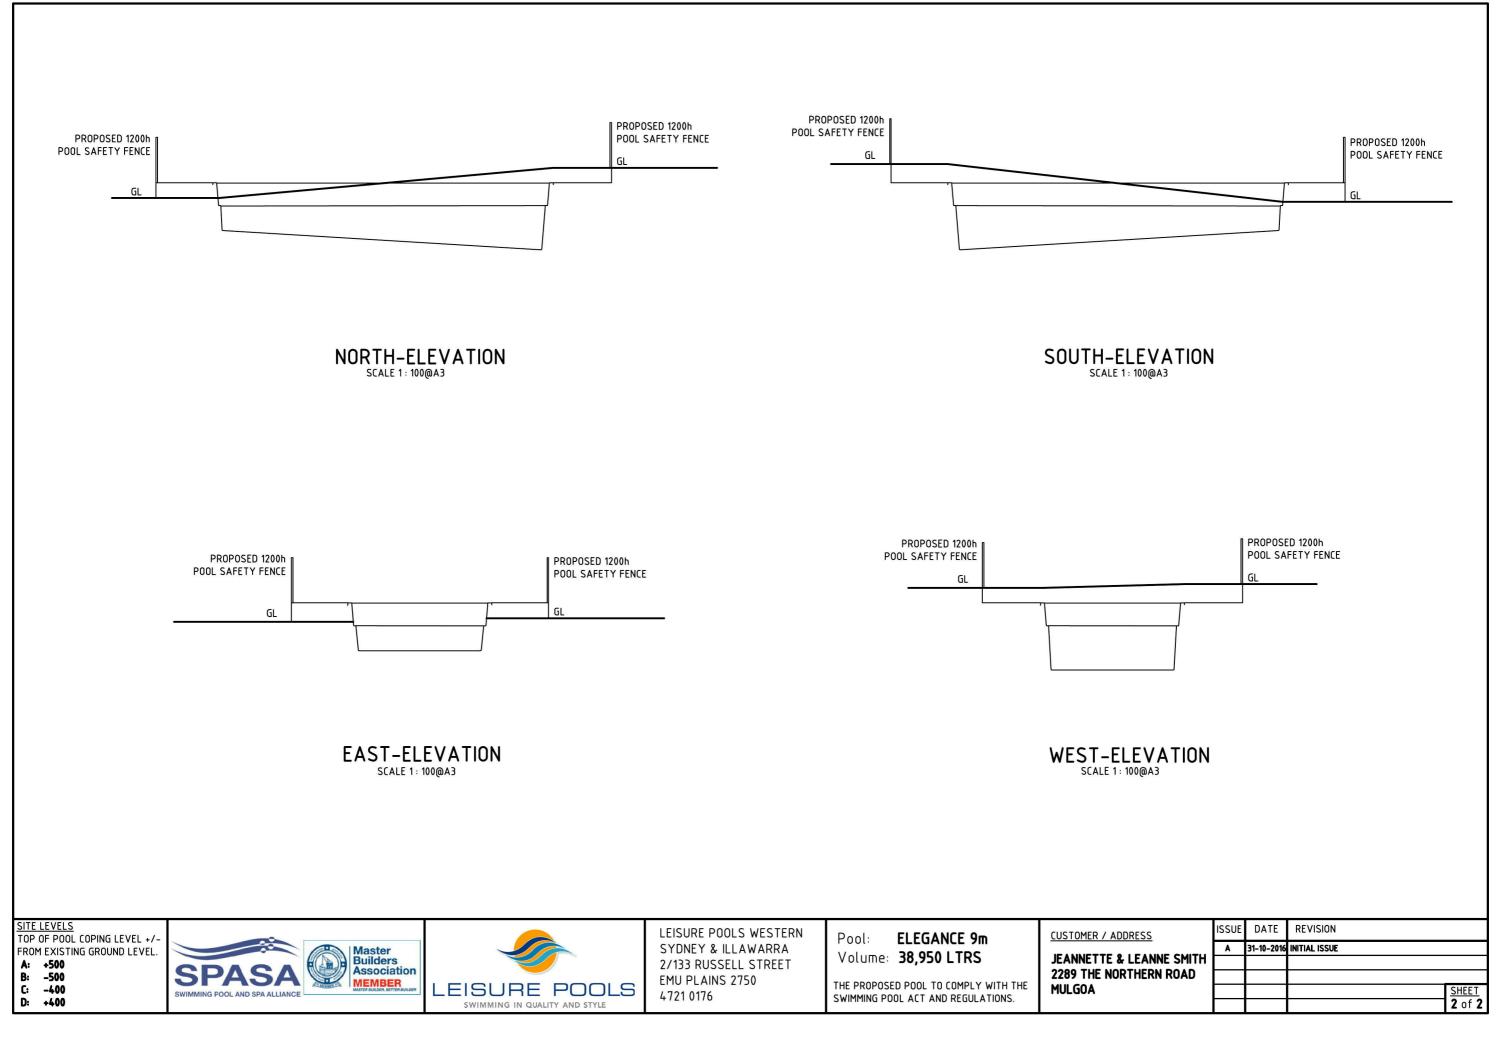

|                                                                                                                         |                                    |                 |         | op of N<br>Ive the |             |                       |                |                                      |
|-------------------------------------------------------------------------------------------------------------------------|------------------------------------|-----------------|---------|--------------------|-------------|-----------------------|----------------|--------------------------------------|
| SCO                                                                                                                     |                                    |                 |         |                    |             |                       |                |                                      |
|                                                                                                                         |                                    |                 |         |                    |             |                       |                |                                      |
|                                                                                                                         |                                    |                 |         |                    |             |                       |                |                                      |
|                                                                                                                         |                                    |                 |         |                    |             |                       |                |                                      |
|                                                                                                                         |                                    |                 |         |                    |             |                       |                |                                      |
| ]                                                                                                                       |                                    |                 | GREE    | NHOUSE             |             |                       | EXIST<br>DWEL  | TING<br>LING                         |
|                                                                                                                         |                                    |                 |         |                    |             |                       |                | -1                                   |
| SCAPE CA                                                                                                                | LCULA                              | TION<br>PPLICAI | BLE)    |                    | _           | $\square$             | <b>\</b>       |                                      |
| EA = 20,367m <sup>2</sup><br>NG = 217m <sup>2</sup><br>AREAS = 1,714<br>ED POOL/COP<br>B.U.A. = 1,976m<br>APED = 18,391 | m²<br>ING = 45m²<br>1 <sup>2</sup> | 2               |         | PAF                | ><br>? T \$ | RTH<br>SITE<br>1:200@ | )<br>PL<br>DA3 | <u>AN</u>                            |
| 6                                                                                                                       |                                    | DATE            | REVIS   |                    |             |                       |                |                                      |
| NE SMITH                                                                                                                | A 31-                              | -10-2016        | INITIAL | 133UE              |             |                       |                |                                      |
|                                                                                                                         |                                    |                 |         |                    |             |                       |                | <u>SHEET</u><br><b>1</b> of <b>2</b> |
|                                                                                                                         |                                    |                 |         |                    |             |                       |                | 1012                                 |