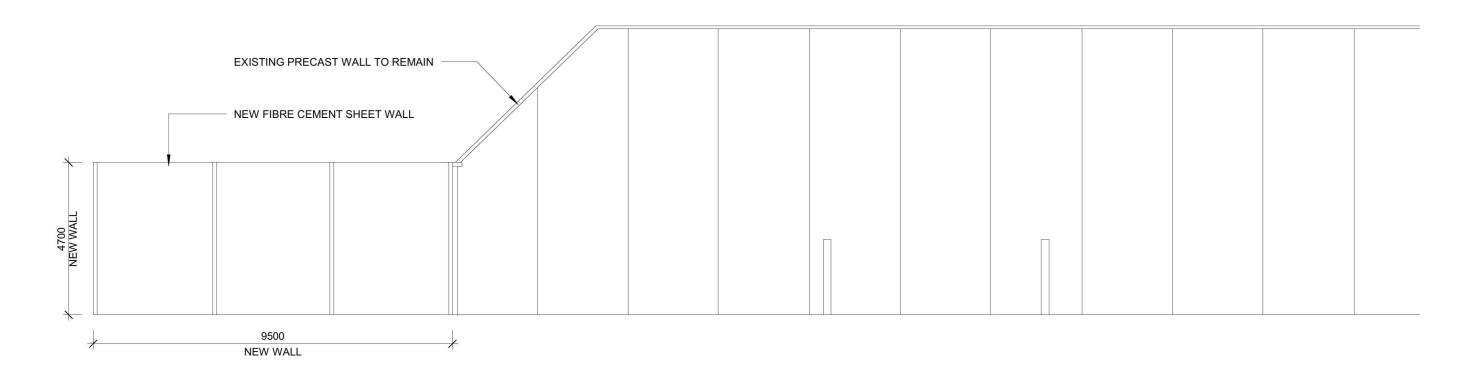

## **SOUTH EAST ELEVATION**

#### 4. PRECAST CONCRETE

- · To be checked against Structural Engineers drawings & details, & Architectural drawings prior to commencing works on site.
- Dimensions, size, details & rebates to be read in conjunction with approved Precast Concrete shop drawings.