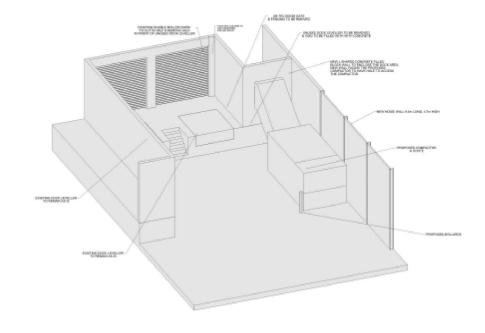

URE COMPLIANCE
- ALLOW TO REAPPLY STATUTORY SIGNAGE TO EXISTING LOCATION WHERE FIXTURES ARE REMOVED TO **ENSURE COMPLIANCE**
- EXISTING FIXTURES TO BE REMOVED. REFER TO KMART DOCUMENTATION FOR CLARIFICATION OF EXTENT
- REUSE STAINLESS STEEL ANGLE PROTECTION IN BACK OF HOUSE TO EXPOSED CORNERS OR COLUMNS WHERE POSSIBLE
- ALL LINE MARKING TO FLOOR TO BE REPAINTED WHERE
- · ALLOW PATCHING AND PAINT TO REMOVAL OF REDUNDANT SERVICES
- STUD WALLS TO SELLING FLOOR PERIMETER TO HAVE NOGGINGS FLUSH FACE TO INTERNAL PLASTERBOARD FACE AT 2100mm AFFL FOR WALL FIXTURE SUPPORT
- MAKE GOOD JUNCTION BETWEEN EXISTING CEILING AND NEW WALLS

DRAWING TITLE DRAWING NO. CLIENT ADDRESS SCALE NO. DATE Station St & Reserve St, Penrith SITE PLAN A1000 2018-013 **KMART** As indicated

NSW 2750

D.A. ISSUE

ISSUE





| DRAWING TITLE     | DRAWING NO. | CLIENT | ADDRESS                                   | JOB NO.  | SCALE   |      |       | NO. D   | DATE        | ISSUE                                     |
|-------------------|-------------|--------|-------------------------------------------|----------|---------|------|-------|---------|-------------|-------------------------------------------|
| GROUND FLOOR PLAN | A2000       | KMART  | Station St & Reserve St, Penrith NSW 2750 | 2018-013 | 1 : 100 | D.A. | ISSUE | P 1 201 | 18.09.19 DE | VELOPMENT APPLICATION FOR CLIENT APPROVAL |





## **SOUTH EAST ELEVATION**