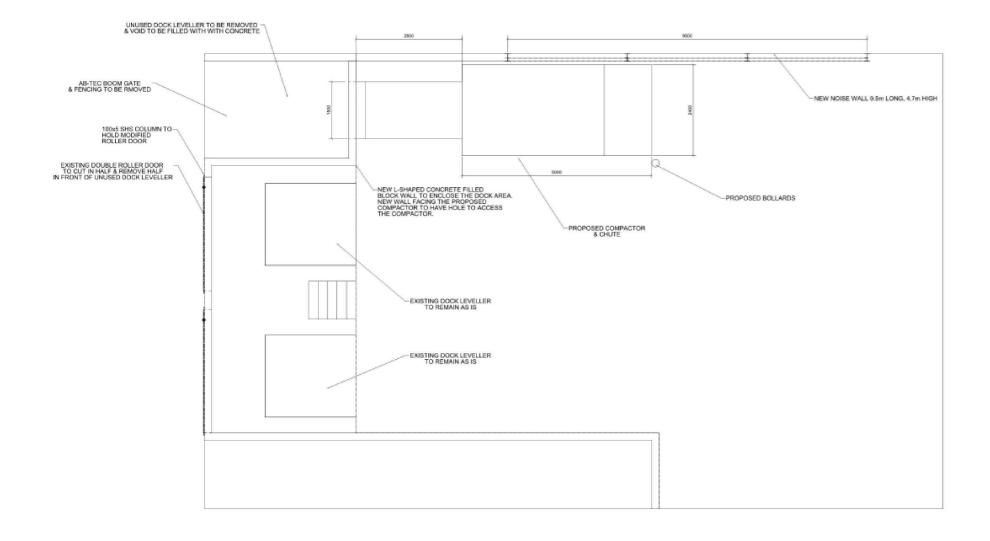

NSURE COMPLIANCE
- ALLOW TO REAPPLY STATUTORY SIGNAGE TO EXISTING LOCATION WHERE FIXTURES ARE REMOVED TO **ENSURE COMPLIANCE**
- EXISTING FIXTURES TO BE REMOVED. REFER TO KMART DOCUMENTATION FOR CLARIFICATION OF EXTENT
- REUSE STAINLESS STEEL ANGLE PROTECTION IN BACK OF HOUSE TO EXPOSED CORNERS OR COLUMNS WHERE POSSIBLE
- ALL LINE MARKING TO FLOOR TO BE REPAINTED WHERE
- · ALLOW PATCHING AND PAINT TO REMOVAL OF REDUNDANT SERVICES
- STUD WALLS TO SELLING FLOOR PERIMETER TO HAVE NOGGINGS FLUSH FACE TO INTERNAL PLASTERBOARD FACE AT 2100mm AFFL FOR WALL FIXTURE SUPPORT
- MAKE GOOD JUNCTION BETWEEN EXISTING CEILING AND NEW WALLS

DRAWING TITLE DRAWING NO. CLIENT ADDRESS SCALE NO. DATE Station St & Reserve St, Penrith SITE PLAN A1000 2018-013 **KMART** As indicated

NSW 2750

D.A. ISSUE

ISSUE





| DRAWING TITLE     | DRAWING NO. | CLIENT | ADDRESS                                   | JOB NO.  | SCALE   |      |       | NO. D   | DATE        | ISSUE                                     |
|-------------------|-------------|--------|-------------------------------------------|----------|---------|------|-------|---------|-------------|-------------------------------------------|
| GROUND FLOOR PLAN | A2000       | KMART  | Station St & Reserve St, Penrith NSW 2750 | 2018-013 | 1 : 100 | D.A. | ISSUE | P 1 201 | 18.09.19 DE | VELOPMENT APPLICATION FOR CLIENT APPROVAL |





## **SOUTH EAST ELEVATION**