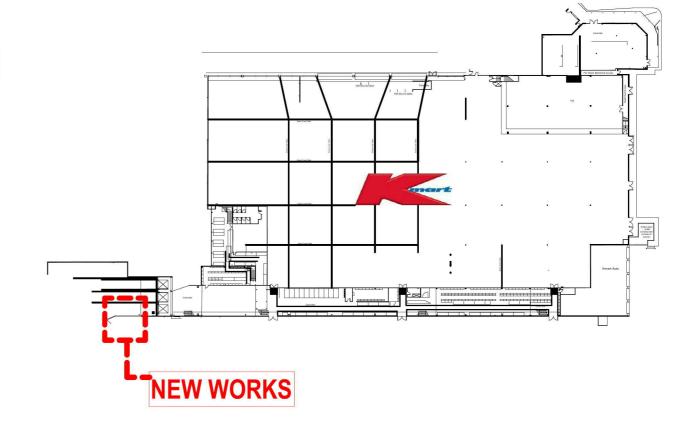

### **NEW WORKS**

DRAWING TITLE DRAWING NO. CLIENT ADDRESS SCALE NO. DATE Station St & Reserve St, Penrith SITE PLAN A1000 2018-013 **KMART** As indicated

NSW 2750

D.A. ISSUE

ISSUE

| DRAWING TITLE     | DRAWING NO. | CLIENT | ADDRESS                                   | JOB NO.  | SCALE   |      |       | NO. D   | DATE        | ISSUE                                     |
|-------------------|-------------|--------|-------------------------------------------|----------|---------|------|-------|---------|-------------|-------------------------------------------|
| GROUND FLOOR PLAN | A2000       | KMART  | Station St & Reserve St, Penrith NSW 2750 | 2018-013 | 1 : 100 | D.A. | ISSUE | P 1 201 | 18.09.19 DE | VELOPMENT APPLICATION FOR CLIENT APPROVAL |