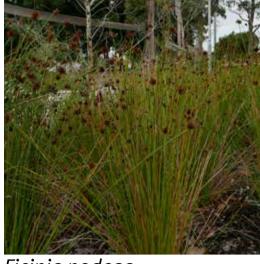

#### Indicative Plant Schedule

Juncus usiatus

Allocasuarina 'Cousin it'

Juniperus conferta

Viola hederacea

Dianella caerulea

L. muscari 'Evergreen Giant'

Gazanea tomentosa

Myoporum parvifolium

Lomandra longifolia

Goodenia ovata 'Gold Cover'

Pelargonium australe

Dichelachne micrantha

Grevillea lanigera 'Mt Tamboritha'

Phlomis leonurus

Ficinia nodosa

Lomandra multiflora

H. Violacea 'Mini Haha'

Trach. jasminoides

Iris sp.

Themeda australis

Hedera canariensis

Trach. 'Tricolour'

| Crosse                                     |                        |           |            |
|--------------------------------------------|------------------------|-----------|------------|
| Grasses                                    |                        |           |            |
| Carex appressa                             | Tall Sedge             | o.8m      | 50x50x90mm |
| Dianella caerulea                          | Blue Flax Lily         | o.5m      | 50x50x90mm |
| Dianella longifolia                        | Blueberry Lily         | o.5m      | 50x50x90mm |
| Dichelachne micrantha                      | Shorthair Plumegrass   | o.5m      | 50x50x90mm |
| Ficinia nodosa I                           | Knobby Club Rush       | o.6m      | 50x50x90mm |
| Iris sp.                                   | ris                    | o.5m      | 50x50x90mm |
| Juncus usiatus                             | Common Rush            | o.6-o.9m  | 50x50x90mm |
| Liriope muscari 'Evergreen Giant'          | Evergreen Giant        | o.45-o.5m | 50x50x90mm |
| Lomandra longifolia                        | Spiny-head Mat-rush    | 0.4-1m    | 50x50x90mm |
| Lomandra longifolia 'Verday'               | Verday Mat Rush        | o.6m      | 50x50x90mm |
| Lomandra multiflora                        | Many-flowered Mat Rush | o.6-1m    | 50x50x90mm |
| Themeda australis                          | Kangaroo Grass         | o.5m      | 50x50x90mm |
| Groundcovers                               |                        |           |            |
| Allocasuarina 'Cousin it'                  | Cousin it              | o.3-o.5m  | 200mm      |
| Gazanea tomentosa                          | Gazanea                | o.1m      | 150mm      |
| Goodenia ovata 'Gold Cover'                | Hop Goodenia           | 2M        | 150mm      |
| Grevillea lanigera 'Mt Tamboritha'         | Grevillea              | o.3-o.5m  | 150mm      |
| Hardenbergia violacea 'Mini Haha'          | Hardenbergia           | o.5m      | 150mm      |
| Hedera canariensis                         | Canary Island Ivy      | o.3m      | 150mm      |
| Juniperus conferta                         | Shore Junipter         | o.3-o.5m  | 150mm      |
| Myoporum parvifolium                       | Creeping Myoporum      | o.3m-o.5m | 150mm      |
| Pelargonium australe                       | Wild Geranium          | o.5m      | 150mm      |
| Phlomis leonurus                           | Lion's Ear             | o.3m-o.5m | 150mm      |
| Trachelospermum jasminoides                | Star Jasmine           | o.5m      | 150mm      |
| Trachelospermum jasminoides<br>'Tricolour' | Tricolour Star Jasmine | o.3m      | 150mm      |
| Viola hederacea                            | Native violet          | 0.1-0.2m  | 30x30x50mm |