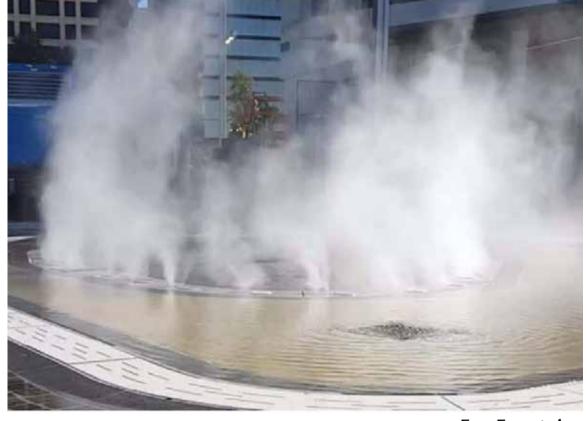

#### Indicative Materials Palette

Chair type 2 (taken from Harold Park)

Technical Manual)

Fog Fountains

Pergola

Drawn Check

LP/ZH

AJ/BC AJ/BC