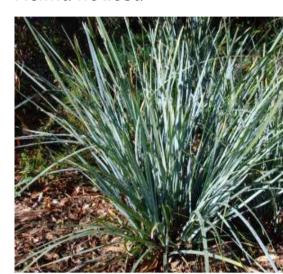

#### Indicative Plant Schedule

Juncus usiatus

Allocasuarina 'Cousin it'

Juniperus conferta

Viola hederacea

Dianella caerulea

L. muscari 'Evergreen Giant'

Gazanea tomentosa

Myoporum parvifolium

Lomandra longifolia

Goodenia ovata 'Gold Cover'

Pelargonium australe

Dichelachne micrantha

Grevillea lanigera 'Mt Tamboritha'

Phlomis leonurus

Ficinia nodosa

Lomandra multiflora

H. Violacea 'Mini Haha'

Trach. jasminoides

Iris sp.

Themeda australis

Hedera canariensis

Trach. 'Tricolour'

| Crosse                                     |                        |           |            |
|--------------------------------------------|------------------------|-----------|------------|
| Grasses                                    |                        |           |            |
| Carex appressa                             | Tall Sedge             | o.8m      | 50x50x90mm |
| Dianella caerulea                          | Blue Flax Lily         | o.5m      | 50x50x90mm |
| Dianella longifolia                        | Blueberry Lily         | o.5m      | 50x50x90mm |
| Dichelachne micrantha                      | Shorthair Plumegrass   | o.5m      | 50x50x90mm |
| Ficinia nodosa I                           | Knobby Club Rush       | o.6m      | 50x50x90mm |
| Iris sp.                                   | ris                    | o.5m      | 50x50x90mm |
| Juncus usiatus                             | Common Rush            | o.6-o.9m  | 50x50x90mm |
| Liriope muscari 'Evergreen Giant'          | Evergreen Giant        | o.45-o.5m | 50x50x90mm |
| Lomandra longifolia                        | Spiny-head Mat-rush    | 0.4-1m    | 50x50x90mm |
| Lomandra longifolia 'Verday'               | Verday Mat Rush        | o.6m      | 50x50x90mm |
| Lomandra multiflora                        | Many-flowered Mat Rush | o.6-1m    | 50x50x90mm |
| Themeda australis                          | Kangaroo Grass         | o.5m      | 50x50x90mm |
| Groundcovers                               |                        |           |            |
| Allocasuarina 'Cousin it'                  | Cousin it              | o.3-o.5m  | 200mm      |
| Gazanea tomentosa                          | Gazanea                | o.1m      | 150mm      |
| Goodenia ovata 'Gold Cover'                | Hop Goodenia           | 2M        | 150mm      |
| Grevillea lanigera 'Mt Tamboritha'         | Grevillea              | o.3-o.5m  | 150mm      |
| Hardenbergia violacea 'Mini Haha'          | Hardenbergia           | o.5m      | 150mm      |
| Hedera canariensis                         | Canary Island Ivy      | o.3m      | 150mm      |
| Juniperus conferta                         | Shore Junipter         | o.3-o.5m  | 150mm      |
| Myoporum parvifolium                       | Creeping Myoporum      | o.3m-o.5m | 150mm      |
| Pelargonium australe                       | Wild Geranium          | o.5m      | 150mm      |
| Phlomis leonurus                           | Lion's Ear             | o.3m-o.5m | 150mm      |
| Trachelospermum jasminoides                | Star Jasmine           | o.5m      | 150mm      |
| Trachelospermum jasminoides<br>'Tricolour' | Tricolour Star Jasmine | o.3m      | 150mm      |
| Viola hederacea                            | Native violet          | 0.1-0.2m  | 30x30x50mm |