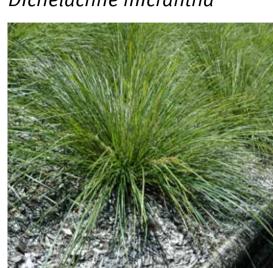

Myoporum parvifolium

Lomandra longifolia

Goodenia ovata 'Gold Cover'

Pelargonium australe

Dichelachne micrantha

Grevillea lanigera 'Mt Tamboritha'

Phlomis leonurus

Ficinia nodosa

Lomandra multiflora

H. Violacea 'Mini Haha'

Trach. jasminoides

Iris sp.

Themeda australis

Hedera canariensis

Trach. 'Tricolour'

| Crosse                                     |                        |           |            |
|--------------------------------------------|------------------------|-----------|------------|
| Grasses                                    |                        |           |            |
| Carex appressa                             | Tall Sedge             | o.8m      | 50x50x90mm |
| Dianella caerulea                          | Blue Flax Lily         | o.5m      | 50x50x90mm |
| Dianella longifolia                        | Blueberry Lily         | o.5m      | 50x50x90mm |
| Dichelachne micrantha                      | Shorthair Plumegrass   | o.5m      | 50x50x90mm |
| Ficinia nodosa I                           | Knobby Club Rush       | o.6m      | 50x50x90mm |
| Iris sp.                                   | ris                    | o.5m      | 50x50x90mm |
| Juncus usiatus                             | Common Rush            | o.6-o.9m  | 50x50x90mm |
| Liriope muscari 'Evergreen Giant'          | Evergreen Giant        | o.45-o.5m | 50x50x90mm |
| Lomandra longifolia                        | Spiny-head Mat-rush    | 0.4-1m    | 50x50x90mm |
| Lomandra longifolia 'Verday'               | Verday Mat Rush        | o.6m      | 50x50x90mm |
| Lomandra multiflora                        | Many-flowered Mat Rush | o.6-1m    | 50x50x90mm |
| Themeda australis                          | Kangaroo Grass         | o.5m      | 50x50x90mm |
| Groundcovers                               |                        |           |            |
| Allocasuarina 'Cousin it'                  | Cousin it              | o.3-o.5m  | 200mm      |
| Gazanea tomentosa                          | Gazanea                | o.1m      | 150mm      |
| Goodenia ovata 'Gold Cover'                | Hop Goodenia           | 2M        | 150mm      |
| Grevillea lanigera 'Mt Tamboritha'         | Grevillea              | o.3-o.5m  | 150mm      |
| Hardenbergia violacea 'Mini Haha'          | Hardenbergia           | o.5m      | 150mm      |
| Hedera canariensis                         | Canary Island Ivy      | o.3m      | 150mm      |
| Juniperus conferta                         | Shore Junipter         | o.3-o.5m  | 150mm      |
| Myoporum parvifolium                       | Creeping Myoporum      | o.3m-o.5m | 150mm      |
| Pelargonium australe                       | Wild Geranium          | o.5m      | 150mm      |
| Phlomis leonurus                           | Lion's Ear             | o.3m-o.5m | 150mm      |
| Trachelospermum jasminoides                | Star Jasmine           | o.5m      | 150mm      |
| Trachelospermum jasminoides<br>'Tricolour' | Tricolour Star Jasmine | o.3m      | 150mm      |
| Viola hederacea                            | Native violet          | 0.1-0.2m  | 30x30x50mm |