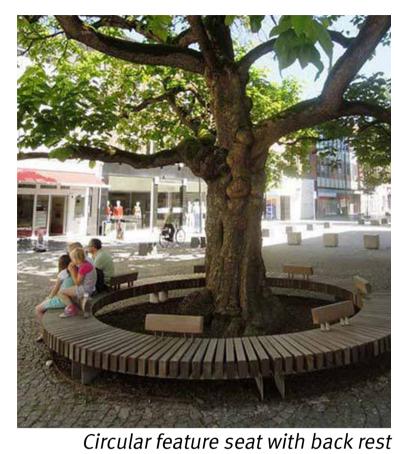

#### Indicative Materials Palette

Chair type 2 (taken from Harold Park)

Technical Manual)

Fog Fountains

Pergola

Drawn Check

LP/ZH

AJ/BC AJ/BC