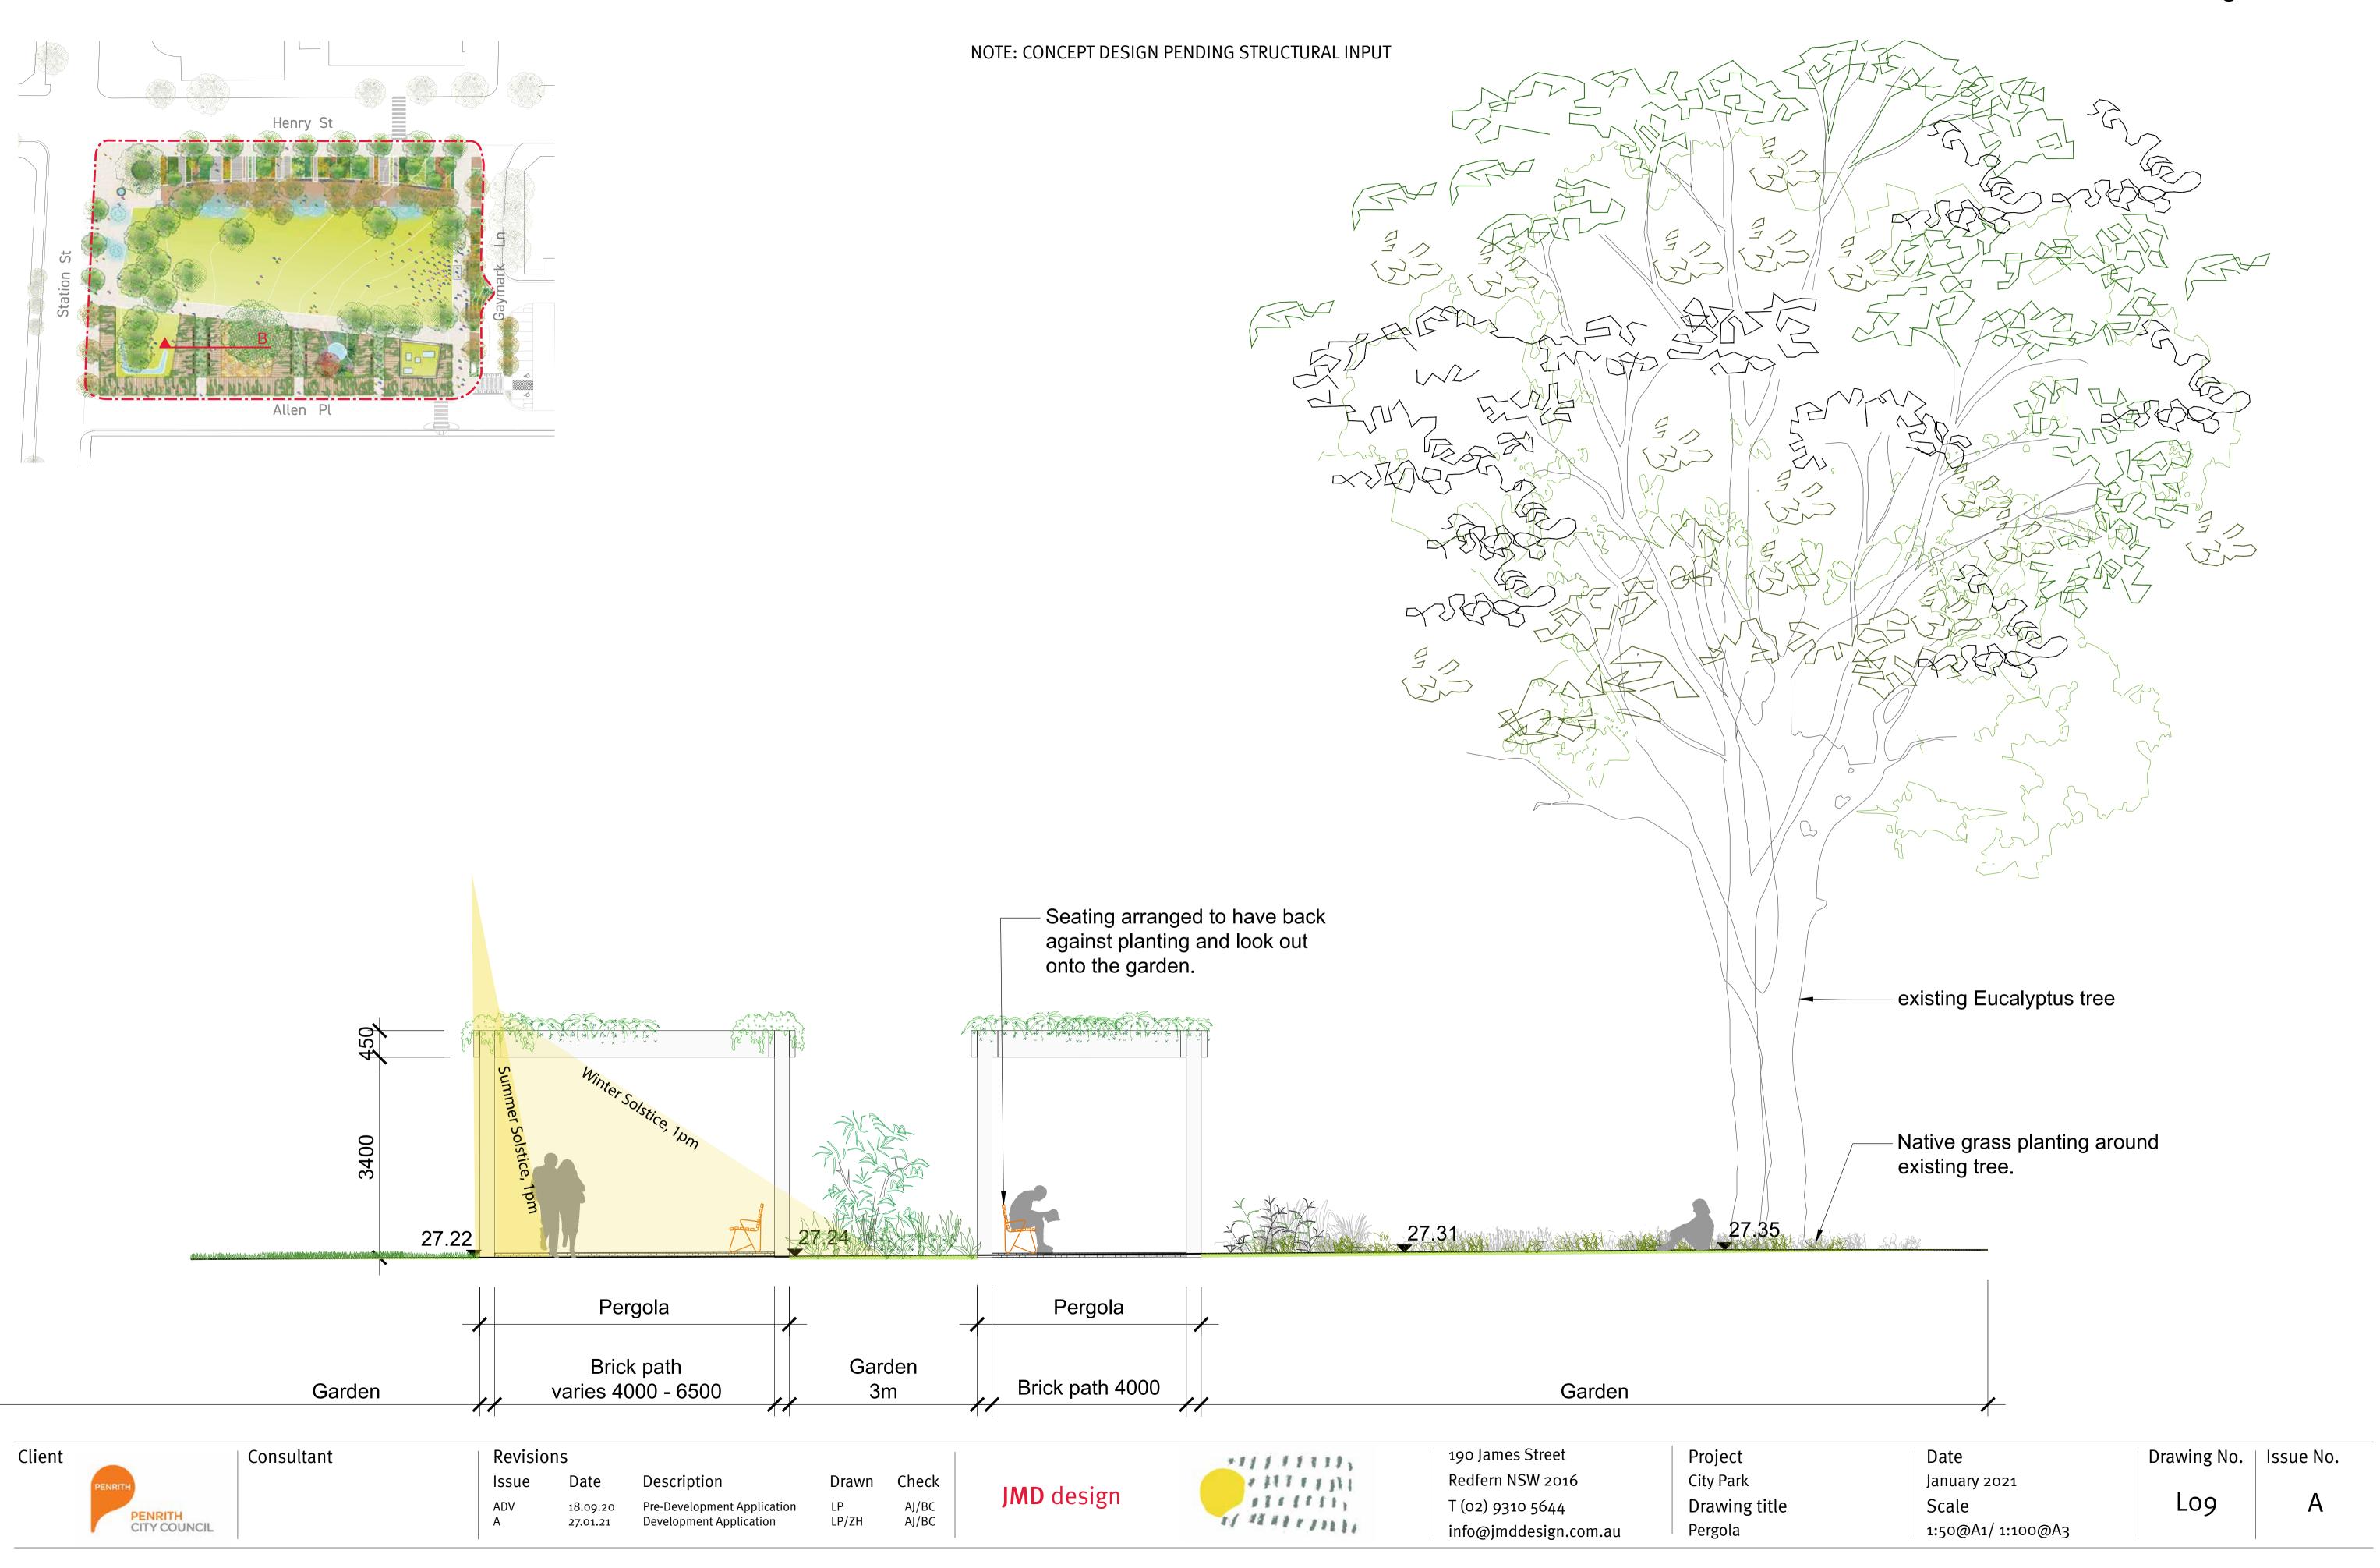

# Pergola Sections NOTE: CONCEPT DESIGN PENDING STRUCTURAL INPUT O Allen Pl existing Eucalyptus tree 450 - Native grass planting around existing tree. 3400 Pergola Brick path 1000 Garden Allen Place

Consultant

Project
City Park
Drawing title
Pergola

Date
January 2021
Scale
1:50@A1/ 1:100@A3

Drawing No. Issue No.

LO10

A