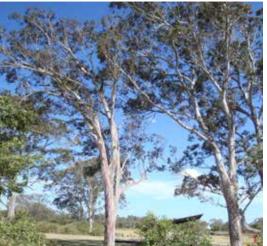

Westringia fruticosa 'Mundi'

JMD design

| Botanical name                          | Common name              | Height x<br>Width | Pot size |
|-----------------------------------------|--------------------------|-------------------|----------|
| Trees                                   |                          |                   |          |
| Angophora floribunda                    | Rough-barked Apple       | 18x8m             | 100-200L |
| Eucalyptus tereticornis                 | Forest Red Gum           | 22X10M            | 100L     |
| Ficus macrophylla                       | Morton Bay Fig           | 25X15M            | 1000L    |
| Ginkgo biloba                           | Maidenhair Tree          | 12x6m             | 100-200L |
| Lophostemon confertus                   | Brush Box                | 13X10m            | 100L     |
| Melaleuca linariifolia                  | Large-Leaved Paperbark   | 8x6m              | 45-75L   |
| Melaleuca styphelioides                 | Prickly-Leaved Paperbark | 9x7m              | 45-75L   |
| Pyrus sp.                               | Chinese Pear             | 10x6m             | 100-200L |
| Tristaniopsis laurina                   | Water Gum                | 8x5m              | 100L     |
| Ulmus parvifolia                        | Chinese Elm              | 12x6m             | 100-200L |
| Zelkova serrata 'Green Vase'            | Japanese Zelkova         | 12x6m             | 100-200L |
| Climbers                                |                          |                   |          |
| Bougainvillea glabra                    | Bougainvillea            | N/A               | 5 L      |
| Rosa banksiae                           | Banksia rose             | N/A               | 5 L      |
| Wisteria sinensis                       | Chinese wisteria         | N/A               | 5 L      |
| Shrubs                                  |                          |                   |          |
| Chrysocephalum apiculatum               | Yellow Buttons           | o.6m              | 150mm    |
| Cuphea hyssopifolia                     | False Heather            | o.6m              | 150mm    |
| Doryanthes excelsa or palmeri           | Gymea Lily               | 1-2M              | 5 L      |
| Escallonia 'Pink Pixie'                 | Pink Pixie               | o.8m              | 200mm    |
| Euphorbia wulfenii                      | Mediterranean spurge     | 1-1.5m            | 200mm    |
| Leucophyta brownii                      | Cushion Bush             | o.3m-o.5m         | 150mm    |
| Pittosporum tobira 'Miss Muffet'        | Australian Laurel        | 1m                | 200mm    |
| Teucrium fruticosa                      | Tree Germander           | 1m                | 200mm    |
| Thryptomene saxicola var. Paynei        | Rock Thryptomene         | o.3-1m            | 200mm    |
| Rhaph. delcourii x indica 'Snow Maiden' | Indian Hawthorn          | o.6m              | 200mm    |
| Westringia fruticosa 'Mundi'            | Coastal Rosemary         | o.4-o.5m          | 200mm    |
|                                         |                          |                   |          |