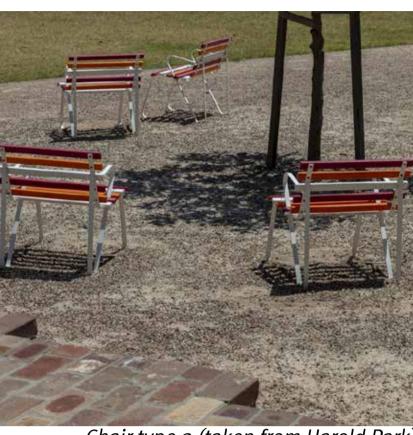

#### Indicative Materials Palette

Chair type 2 (taken from Harold Park)

Technical Manual)

Fog Fountains

Pergola

Drawn Check

LP/ZH

AJ/BC AJ/BC