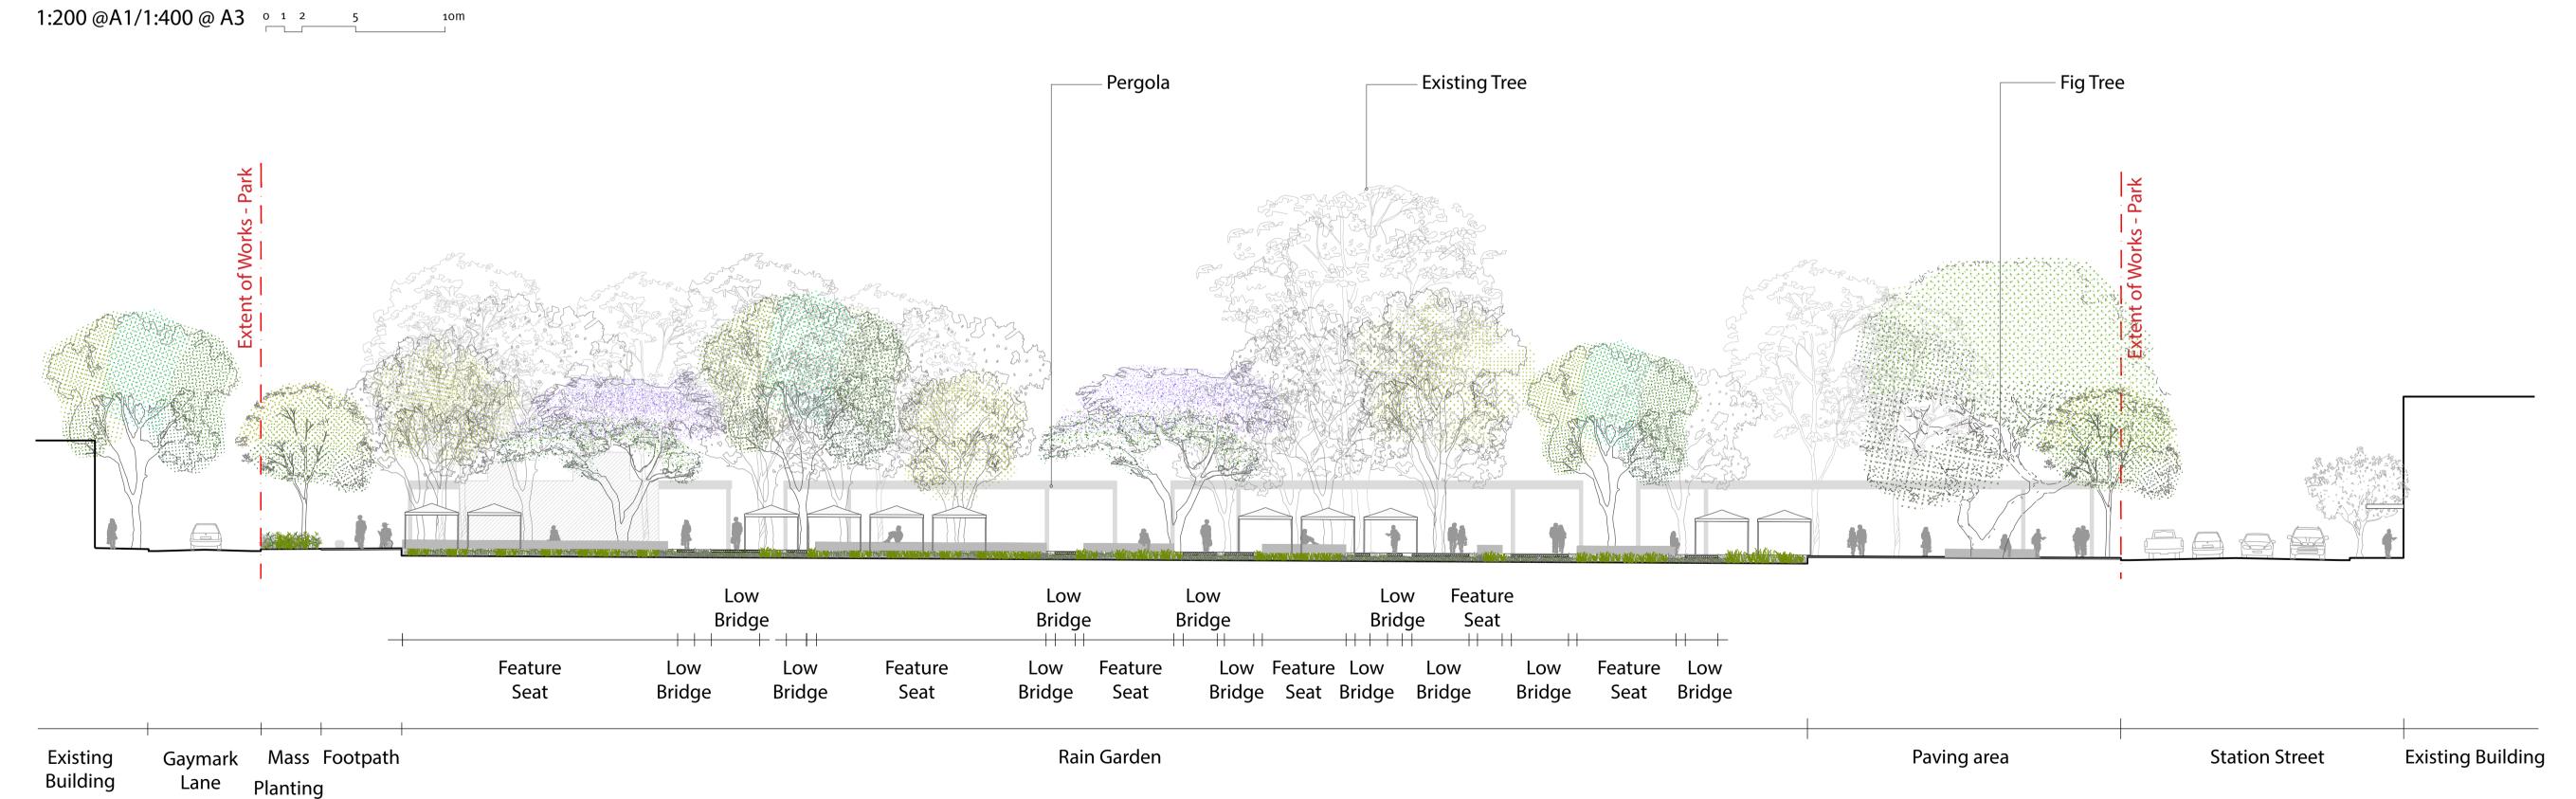

### Site Sections

Section B 1:200 @ A1/1:400 @ A3 ° 1 2 5

Client PENRITH CITY COUNCIL

Consultant

Revisions Issue

ADV

Description Pre-Development Application 18.09.20 Development Application 27.01.21

Drawn Check AJ/BC AJ/BC LP/ZH

JMD design

\*111111111  190 James Street Redfern NSW 2016 T (02) 9310 5644 info@jmddesign.com.au Project City Park Drawing title Site Sections

Date January 2021 Scale 1:200@A1/1:400@A3 Drawing No. | Issue No. Lo6