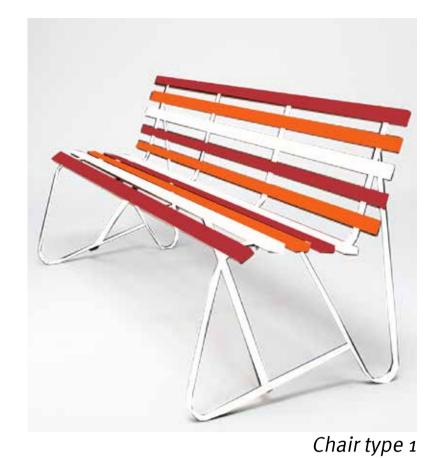

#### Indicative Materials Palette

Chair type 2 (taken from Harold Park)

Technical Manual)

Fog Fountains

Pergola

Drawn Check

LP/ZH

AJ/BC AJ/BC