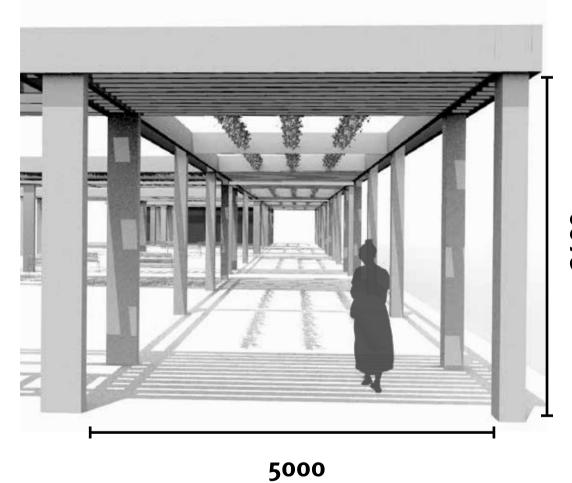

#### Pergola

Perspective

4000-6500

a. Diagonal walkway north-east

4000 b. Parallel walkway north-east

c. Main walkway south-east

Client PENRITH CITY COUNCIL Consultant

Revisions Issue ADV

Description

Pre-Development Application Development Application LP/ZH

Drawn Check AJ/BC AJ/BC

JMD design

190 James Street Redfern NSW 2016 T (02) 9310 5644 info@jmddesign.com.au Project City Park Drawing title Pergola shade study Date January 2021 Scale N/A