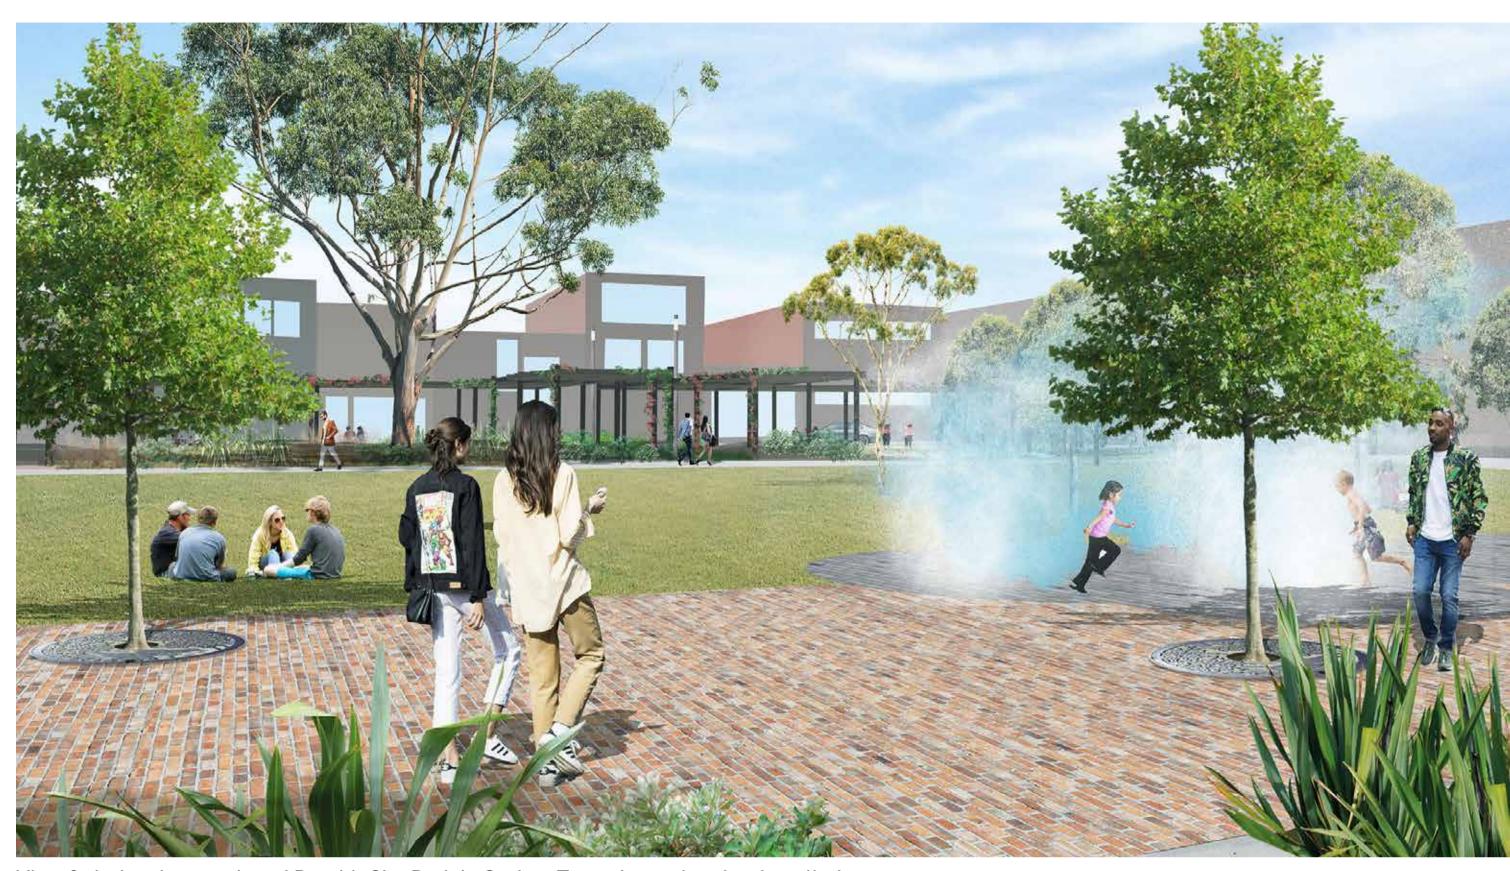

Revisions

View 1: Artists Impression of Penrith City Park from the north-western corner. Trees at 15-20 year maturity.

View 3: Artists Impression of Penrith City Park in Spring. Trees at 15-20 year maturity.

View 2: Artists Impression of Penrith City Park in Spring. Trees 6 months after installation.

View 4: Artists Impression of Penrith City Park in Winter. Trees at 15-20 year maturity.

Client

Consultant

nt Revisions