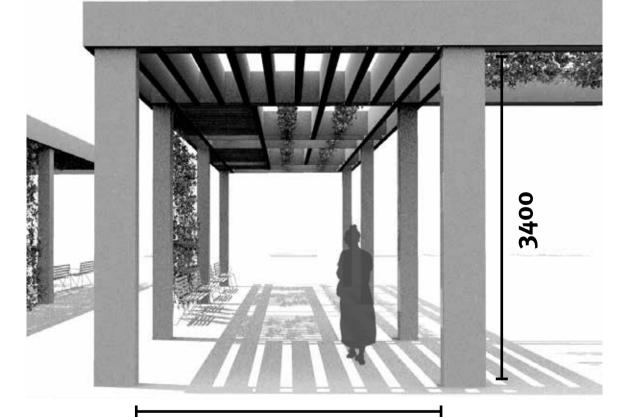

#### Pergola

Perspective

4000-6500

a. Diagonal walkway north-east

4000 b. Parallel walkway north-east

c. Main walkway south-east

Client PENRITH CITY COUNCIL Consultant

Revisions Issue ADV

Description

Pre-Development Application Development Application LP/ZH

Drawn Check AJ/BC AJ/BC

JMD design

190 James Street Redfern NSW 2016 T (02) 9310 5644 info@jmddesign.com.au Project City Park Drawing title Pergola shade study Date January 2021 Scale N/A