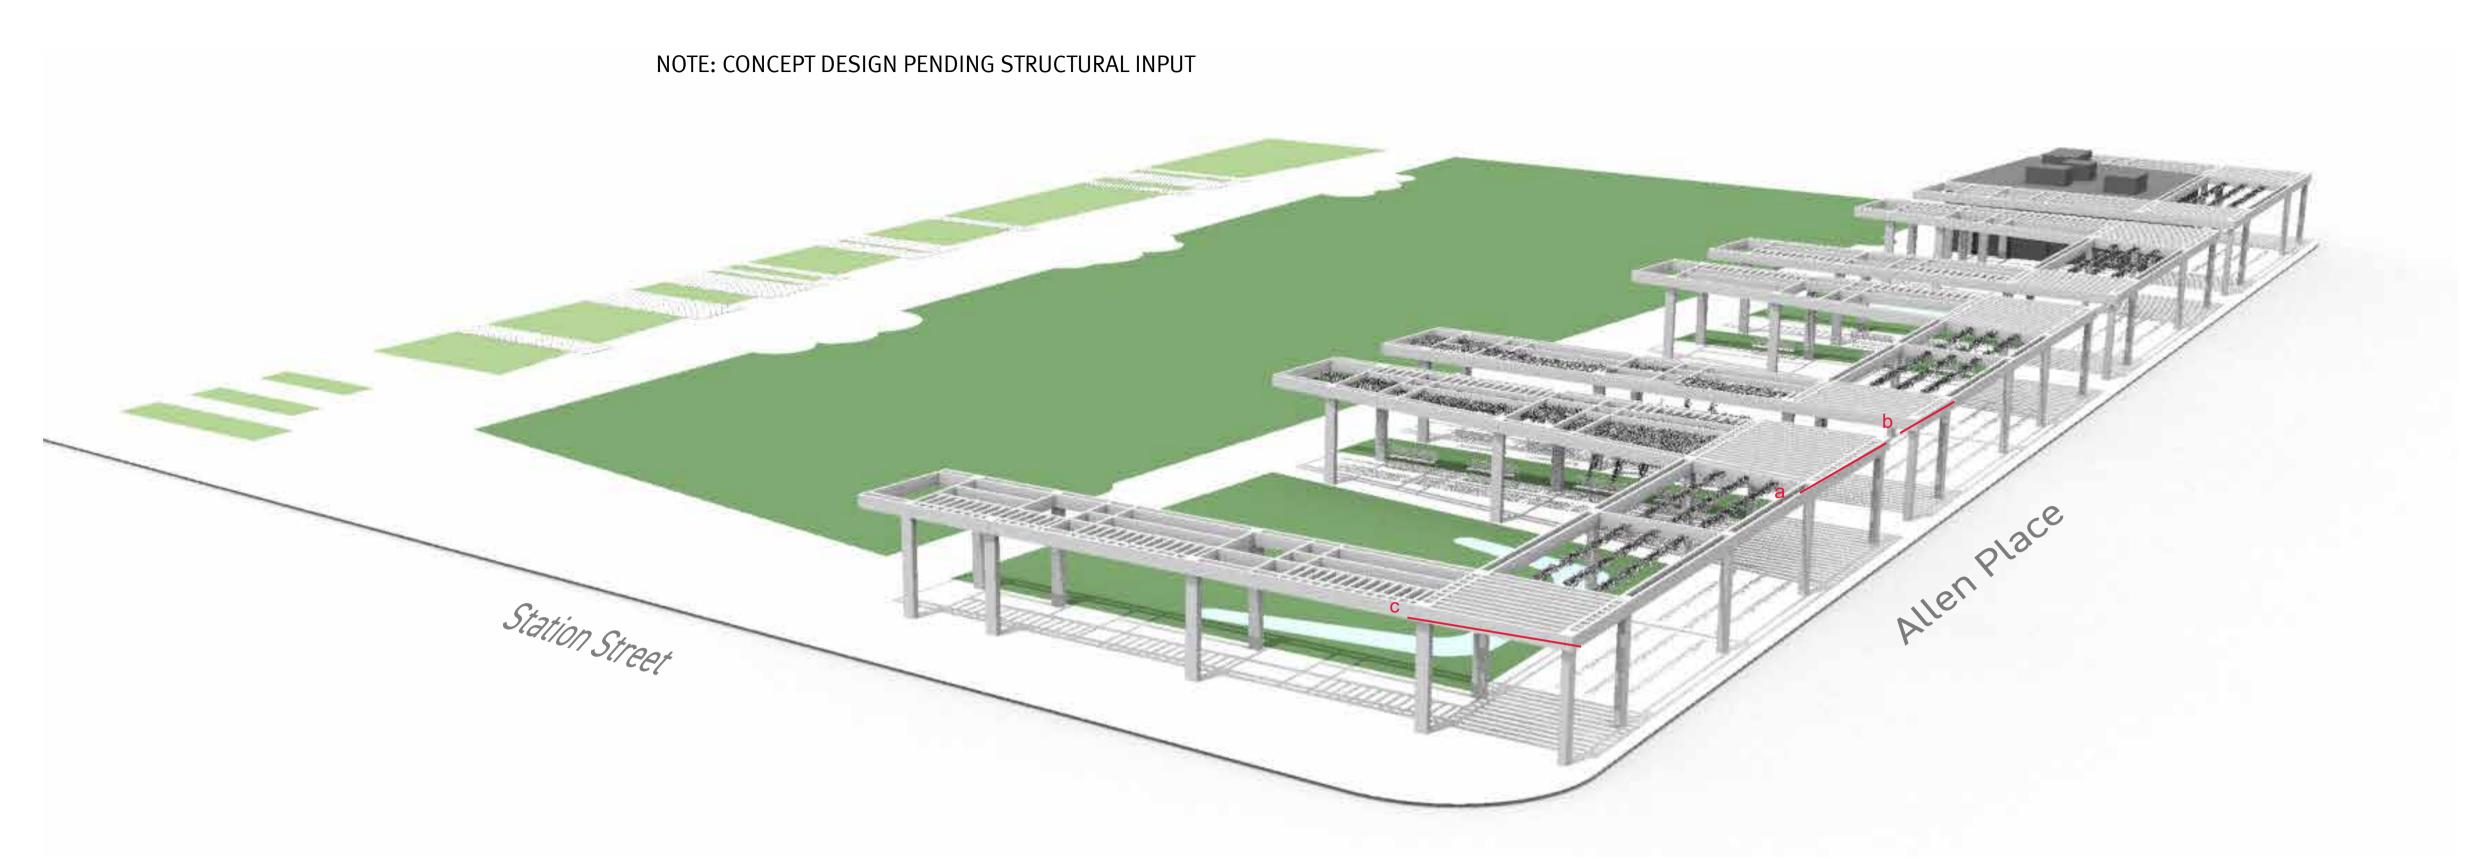

#### Pergola

Perspective

4000-6500

a. Diagonal walkway north-east

4000 b. Parallel walkway north-east

c. Main walkway south-east

Client PENRITH CITY COUNCIL Consultant

Revisions Issue ADV

Description

Pre-Development Application Development Application LP/ZH

Drawn Check AJ/BC AJ/BC

JMD design

190 James Street Redfern NSW 2016 T (02) 9310 5644 info@jmddesign.com.au Project City Park Drawing title Pergola shade study Date January 2021 Scale N/A

Drawing No. | Issue No. Lo7