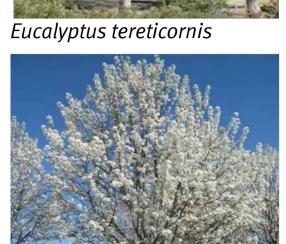

Westringia fruticosa 'Mundi'

JMD design

| Botanical name                          | Common name              | Height x<br>Width | Pot size |
|-----------------------------------------|--------------------------|-------------------|----------|
| Trees                                   |                          |                   |          |
| Angophora floribunda                    | Rough-barked Apple       | 18x8m             | 100-200L |
| Eucalyptus tereticornis                 | Forest Red Gum           | 22X10M            | 100L     |
| Ficus macrophylla                       | Morton Bay Fig           | 25X15M            | 1000L    |
| Ginkgo biloba                           | Maidenhair Tree          | 12x6m             | 100-200L |
| Lophostemon confertus                   | Brush Box                | 13X10m            | 100L     |
| Melaleuca linariifolia                  | Large-Leaved Paperbark   | 8x6m              | 45-75L   |
| Melaleuca styphelioides                 | Prickly-Leaved Paperbark | 9x7m              | 45-75L   |
| Pyrus sp.                               | Chinese Pear             | 10x6m             | 100-200L |
| Tristaniopsis laurina                   | Water Gum                | 8x5m              | 100L     |
| Ulmus parvifolia                        | Chinese Elm              | 12x6m             | 100-200L |
| Zelkova serrata 'Green Vase'            | Japanese Zelkova         | 12x6m             | 100-200L |
| Climbers                                |                          |                   |          |
| Bougainvillea glabra                    | Bougainvillea            | N/A               | 5 L      |
| Rosa banksiae                           | Banksia rose             | N/A               | 5 L      |
| Wisteria sinensis                       | Chinese wisteria         | N/A               | 5 L      |
| Shrubs                                  |                          |                   |          |
| Chrysocephalum apiculatum               | Yellow Buttons           | o.6m              | 150mm    |
| Cuphea hyssopifolia                     | False Heather            | o.6m              | 150mm    |
| Doryanthes excelsa or palmeri           | Gymea Lily               | 1-2M              | 5 L      |
| Escallonia 'Pink Pixie'                 | Pink Pixie               | o.8m              | 200mm    |
| Euphorbia wulfenii                      | Mediterranean spurge     | 1-1.5m            | 200mm    |
| Leucophyta brownii                      | Cushion Bush             | o.3m-o.5m         | 150mm    |
| Pittosporum tobira 'Miss Muffet'        | Australian Laurel        | 1m                | 200mm    |
| Teucrium fruticosa                      | Tree Germander           | 1m                | 200mm    |
| Thryptomene saxicola var. Paynei        | Rock Thryptomene         | o.3-1m            | 200mm    |
| Rhaph. delcourii x indica 'Snow Maiden' | Indian Hawthorn          | o.6m              | 200mm    |
| Westringia fruticosa 'Mundi'            | Coastal Rosemary         | o.4-o.5m          | 200mm    |
|                                         |                          |                   |          |