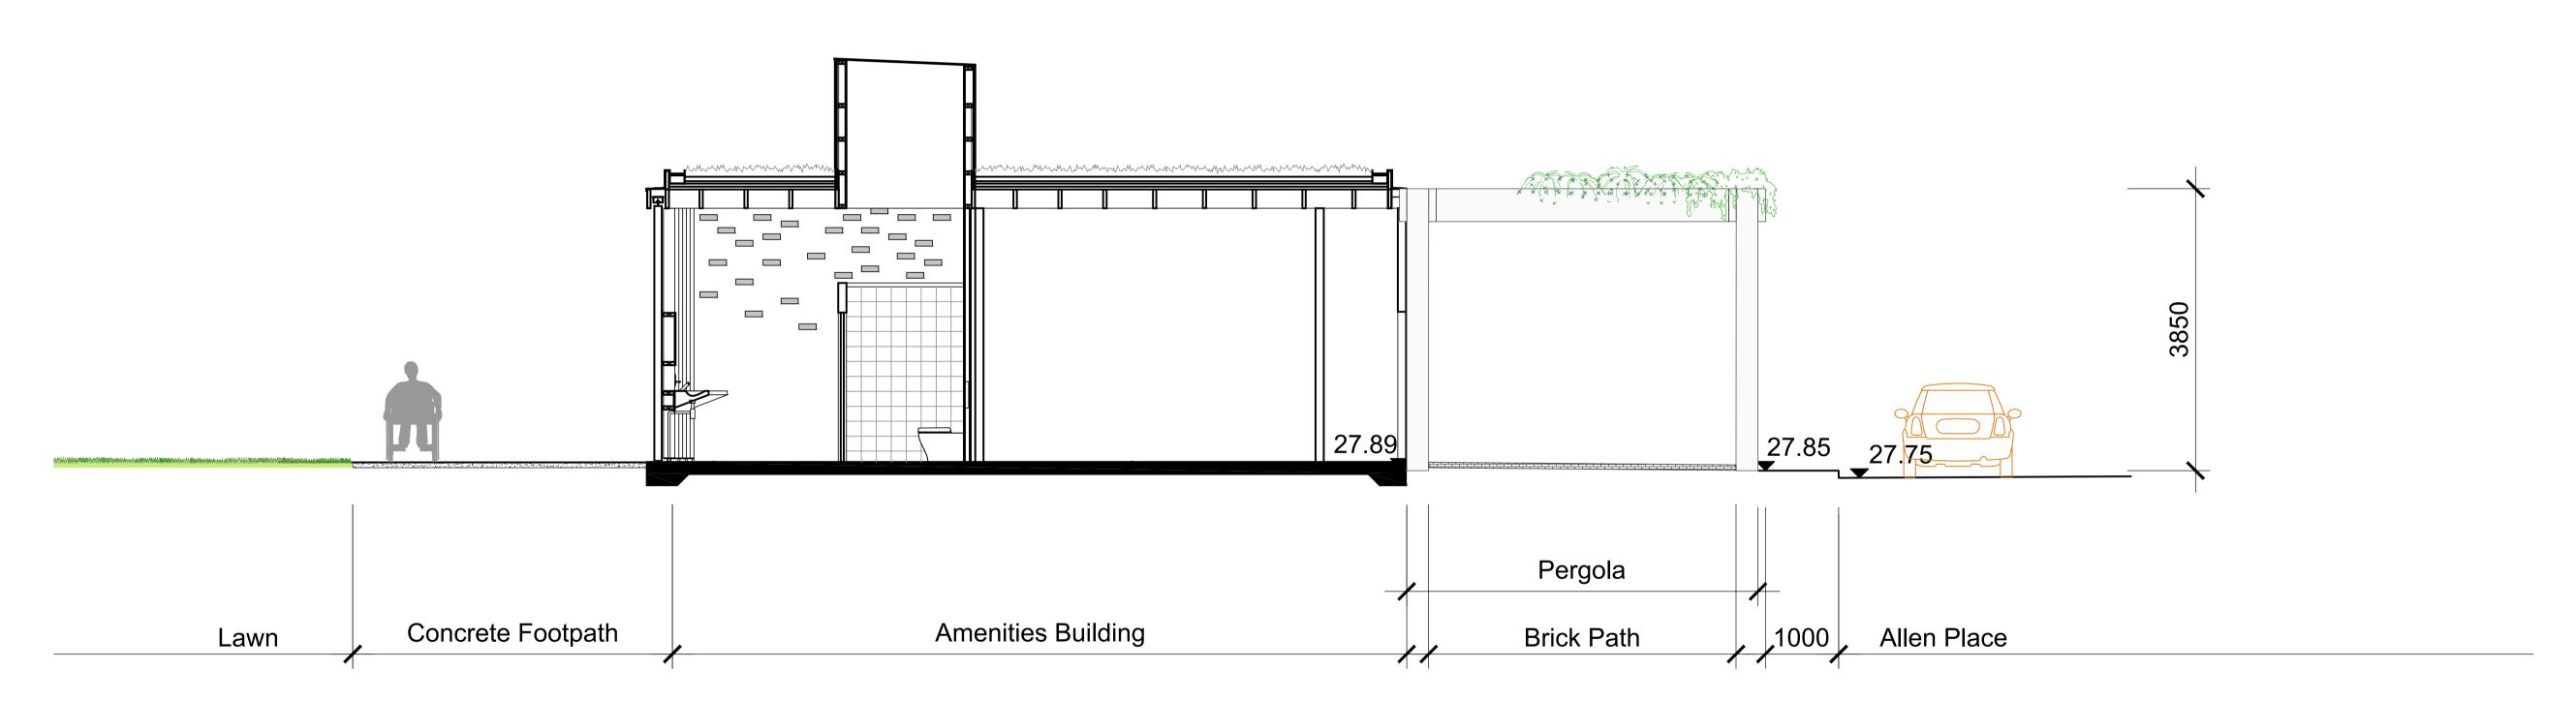

### Site Sections

Section B 1:200 @ A1/1:400 @ A3 ° 1 2 5

Client PENRITH CITY COUNCIL

Consultant

Revisions Issue

ADV

Description Pre-Development Application 18.09.20 Development Application 27.01.21

Drawn Check AJ/BC AJ/BC LP/ZH

JMD design

\*111111111  190 James Street Redfern NSW 2016 T (02) 9310 5644 info@jmddesign.com.au Project City Park Drawing title Site Sections

Date January 2021 Scale 1:200@A1/1:400@A3 Drawing No. | Issue No. Lo6

# Pergola Sections NOTE: CONCEPT DESIGN PENDING STRUCTURAL INPUT O Allen Pl existing Eucalyptus tree 450 - Native grass planting around existing tree. 3400 Pergola Brick path 1000 Garden Allen Place

Consultant