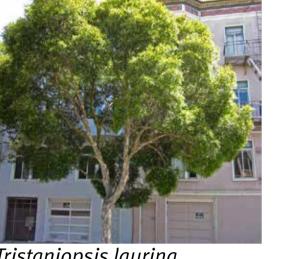

#### Indicative Plant Schedule

Bougainvillea glabra

Pittosporum 'Miss Muffet'

Pyrus sp.

Rosa Banksiae

Cuphea hyssopifolia

Teucrium fruticosa

Tristaniopsis laurina

Westringia fruticosa 'Mundi'

JMD design

| Botanical name                          | Common name              | Height x<br>Width | Pot size |
|-----------------------------------------|--------------------------|-------------------|----------|
| Trees                                   |                          |                   |          |
| Angophora floribunda                    | Rough-barked Apple       | 18x8m             | 100-200L |
| Eucalyptus tereticornis                 | Forest Red Gum           | 22X10M            | 100L     |
| Ficus macrophylla                       | Morton Bay Fig           | 25X15M            | 1000L    |
| Ginkgo biloba                           | Maidenhair Tree          | 12x6m             | 100-200L |
| Lophostemon confertus                   | Brush Box                | 13X10m            | 100L     |
| Melaleuca linariifolia                  | Large-Leaved Paperbark   | 8x6m              | 45-75L   |
| Melaleuca styphelioides                 | Prickly-Leaved Paperbark | 9x7m              | 45-75L   |
| Pyrus sp.                               | Chinese Pear             | 10x6m             | 100-200L |
| Tristaniopsis laurina                   | Water Gum                | 8x5m              | 100L     |
| Ulmus parvifolia                        | Chinese Elm              | 12x6m             | 100-200L |
| Zelkova serrata 'Green Vase'            | Japanese Zelkova         | 12x6m             | 100-200L |
| Climbers                                |                          |                   |          |
| Bougainvillea glabra                    | Bougainvillea            | N/A               | 5 L      |
| Rosa banksiae                           | Banksia rose             | N/A               | 5 L      |
| Wisteria sinensis                       | Chinese wisteria         | N/A               | 5 L      |
| Shrubs                                  |                          |                   |          |
| Chrysocephalum apiculatum               | Yellow Buttons           | o.6m              | 150mm    |
| Cuphea hyssopifolia                     | False Heather            | o.6m              | 150mm    |
| Doryanthes excelsa or palmeri           | Gymea Lily               | 1-2M              | 5 L      |
| Escallonia 'Pink Pixie'                 | Pink Pixie               | o.8m              | 200mm    |
| Euphorbia wulfenii                      | Mediterranean spurge     | 1-1.5m            | 200mm    |
| Leucophyta brownii                      | Cushion Bush             | o.3m-o.5m         | 150mm    |
| Pittosporum tobira 'Miss Muffet'        | Australian Laurel        | 1m                | 200mm    |
| Teucrium fruticosa                      | Tree Germander           | 1m                | 200mm    |
| Thryptomene saxicola var. Paynei        | Rock Thryptomene         | o.3-1m            | 200mm    |
| Rhaph. delcourii x indica 'Snow Maiden' | Indian Hawthorn          | o.6m              | 200mm    |
| Westringia fruticosa 'Mundi'            | Coastal Rosemary         | o.4-o.5m          | 200mm    |
|                                         |                          |                   |          |