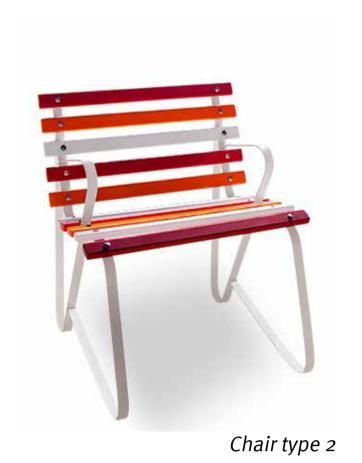

#### Indicative Materials Palette

Chair type 2 (taken from Harold Park)

Technical Manual)

Fog Fountains

Pergola

Drawn Check

LP/ZH

AJ/BC AJ/BC