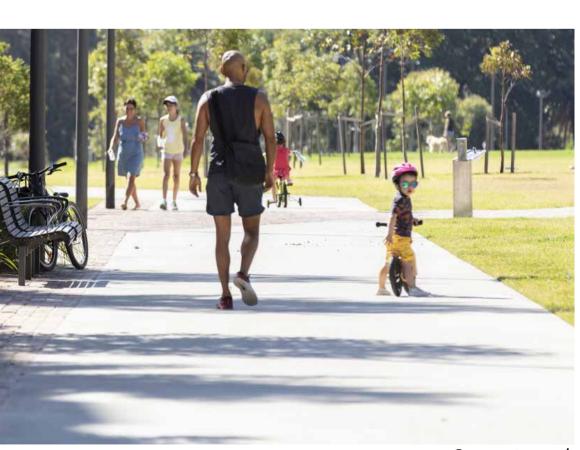

Revisions

View 1: Artists Impression of Penrith City Park from the north-western corner. Trees at 15-20 year maturity.

View 3: Artists Impression of Penrith City Park in Spring. Trees at 15-20 year maturity.

View 2: Artists Impression of Penrith City Park in Spring. Trees 6 months after installation.

View 4: Artists Impression of Penrith City Park in Winter. Trees at 15-20 year maturity.

Client

Consultant

nt Revisions