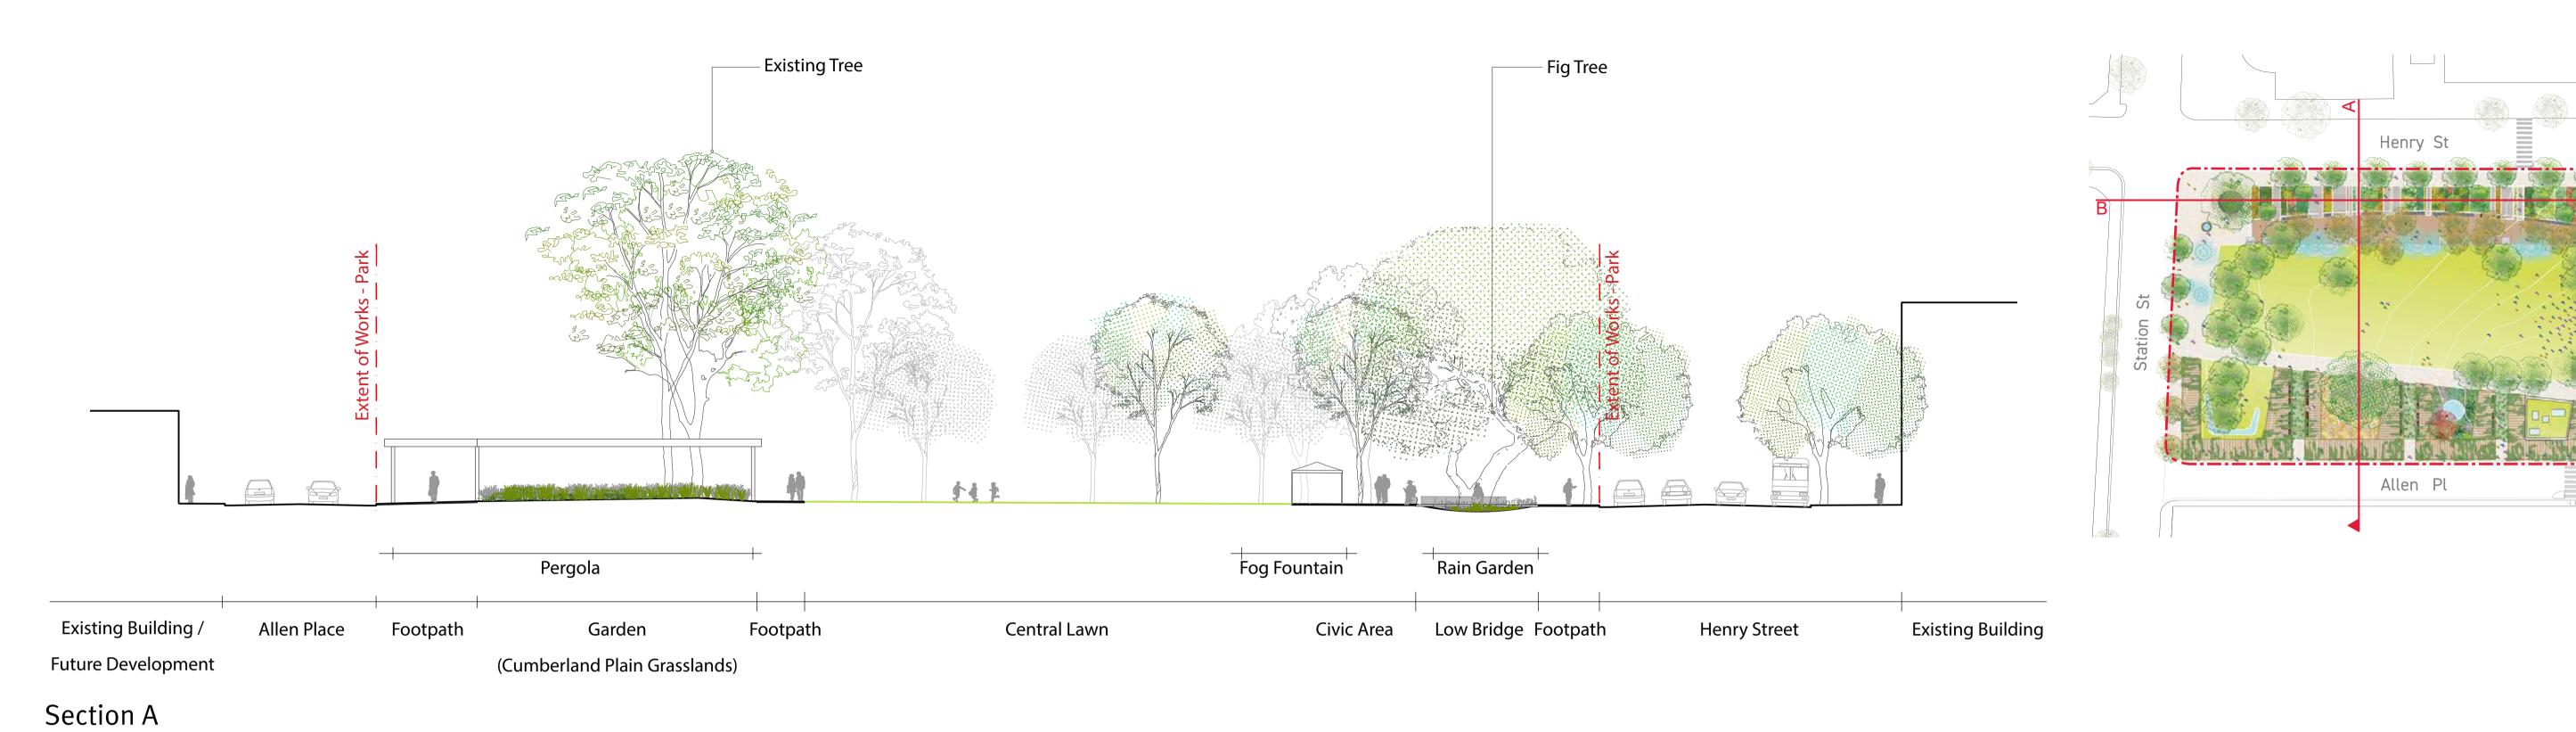

### Site Sections

Section B 1:200 @ A1/1:400 @ A3 ° 1 2 5

Client PENRITH CITY COUNCIL

Consultant

Revisions Issue

ADV

Description Pre-Development Application 18.09.20 Development Application 27.01.21

Drawn Check AJ/BC AJ/BC LP/ZH

JMD design

\*111111111  190 James Street Redfern NSW 2016 T (02) 9310 5644 info@jmddesign.com.au Project City Park Drawing title Site Sections

Date January 2021 Scale 1:200@A1/1:400@A3 Drawing No. | Issue No. Lo6