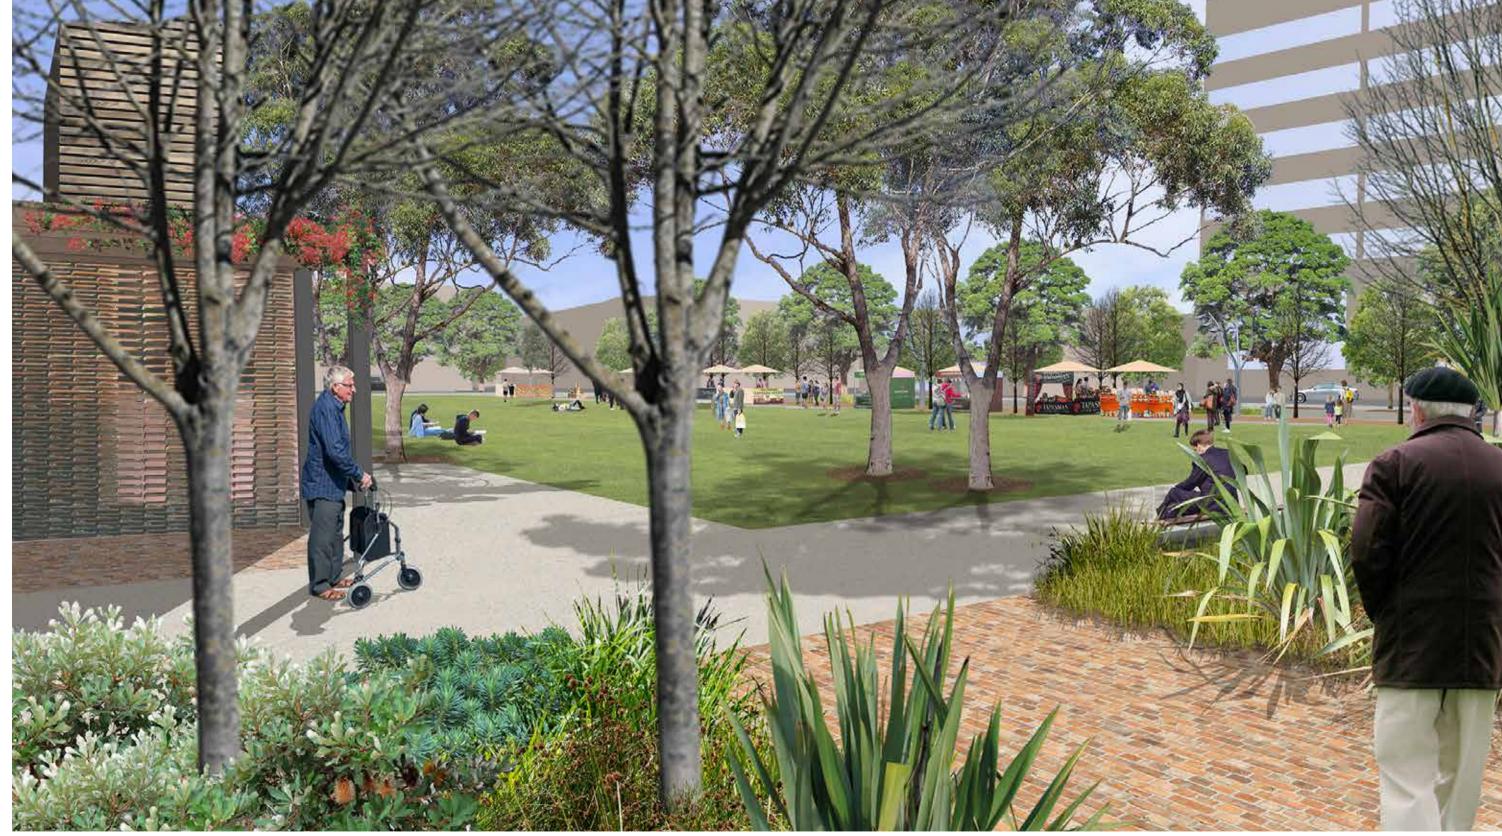

Revisions

View 1: Artists Impression of Penrith City Park from the north-western corner. Trees at 15-20 year maturity.

View 3: Artists Impression of Penrith City Park in Spring. Trees at 15-20 year maturity.

View 2: Artists Impression of Penrith City Park in Spring. Trees 6 months after installation.

View 4: Artists Impression of Penrith City Park in Winter. Trees at 15-20 year maturity.

Client

Consultant

nt Revisions