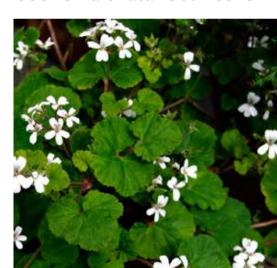

#### Indicative Plant Schedule

Bougainvillea glabra

Pittosporum 'Miss Muffet'

Pyrus sp.

Rosa Banksiae

Cuphea hyssopifolia

Teucrium fruticosa

Tristaniopsis laurina

Westringia fruticosa 'Mundi'

JMD design

| Botanical name                          | Common name              | Height x<br>Width | Pot size |
|-----------------------------------------|--------------------------|-------------------|----------|
| Trees                                   |                          |                   |          |
| Angophora floribunda                    | Rough-barked Apple       | 18x8m             | 100-200L |
| Eucalyptus tereticornis                 | Forest Red Gum           | 22X10M            | 100L     |
| Ficus macrophylla                       | Morton Bay Fig           | 25X15M            | 1000L    |
| Ginkgo biloba                           | Maidenhair Tree          | 12x6m             | 100-200L |
| Lophostemon confertus                   | Brush Box                | 13X10m            | 100L     |
| Melaleuca linariifolia                  | Large-Leaved Paperbark   | 8x6m              | 45-75L   |
| Melaleuca styphelioides                 | Prickly-Leaved Paperbark | 9x7m              | 45-75L   |
| Pyrus sp.                               | Chinese Pear             | 10x6m             | 100-200L |
| Tristaniopsis laurina                   | Water Gum                | 8x5m              | 100L     |
| Ulmus parvifolia                        | Chinese Elm              | 12x6m             | 100-200L |
| Zelkova serrata 'Green Vase'            | Japanese Zelkova         | 12x6m             | 100-200L |
| Climbers                                |                          |                   |          |
| Bougainvillea glabra                    | Bougainvillea            | N/A               | 5 L      |
| Rosa banksiae                           | Banksia rose             | N/A               | 5 L      |
| Wisteria sinensis                       | Chinese wisteria         | N/A               | 5 L      |
| Shrubs                                  |                          |                   |          |
| Chrysocephalum apiculatum               | Yellow Buttons           | o.6m              | 150mm    |
| Cuphea hyssopifolia                     | False Heather            | o.6m              | 150mm    |
| Doryanthes excelsa or palmeri           | Gymea Lily               | 1-2M              | 5 L      |
| Escallonia 'Pink Pixie'                 | Pink Pixie               | o.8m              | 200mm    |
| Euphorbia wulfenii                      | Mediterranean spurge     | 1-1.5m            | 200mm    |
| Leucophyta brownii                      | Cushion Bush             | o.3m-o.5m         | 150mm    |
| Pittosporum tobira 'Miss Muffet'        | Australian Laurel        | 1m                | 200mm    |
| Teucrium fruticosa                      | Tree Germander           | 1m                | 200mm    |
| Thryptomene saxicola var. Paynei        | Rock Thryptomene         | o.3-1m            | 200mm    |
| Rhaph. delcourii x indica 'Snow Maiden' | Indian Hawthorn          | o.6m              | 200mm    |
| Westringia fruticosa 'Mundi'            | Coastal Rosemary         | o.4-o.5m          | 200mm    |
|                                         |                          |                   |          |