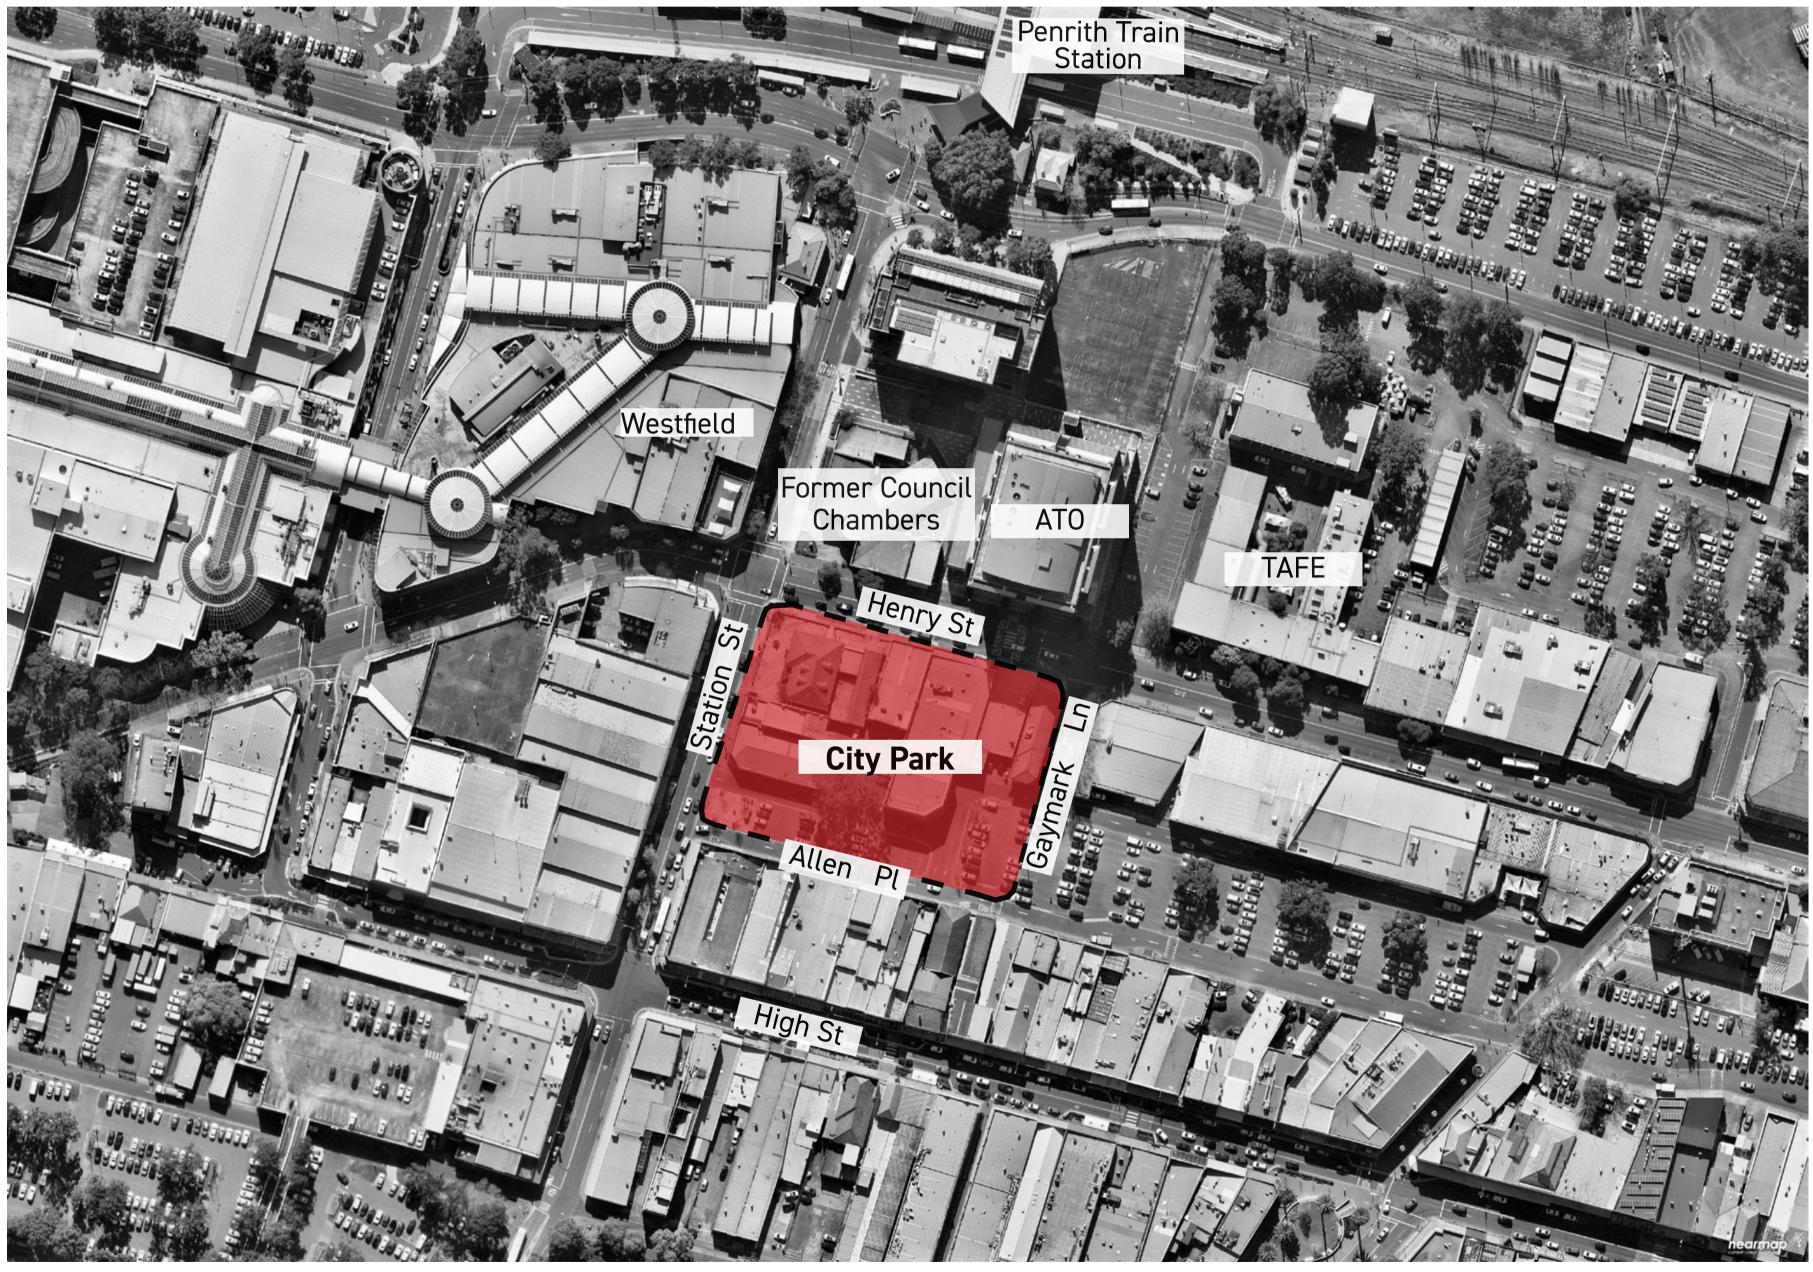

Henry St

Station St

Allen Place

High St

Celebrate the tree

Open the corner to Station Street, allow clear views in and integrate landmark

Use rain garden to define the Northern edge and protect from street

Civic area on the Northern Edge that is protected from **Henry Street** 

Maximise the scale by emphasizing length

Provide shade and amenities screening southern edge

Gardens and trees as a place of respite for more intimate experience include water

Client

PENRITH CITY COUNCIL

Consultant