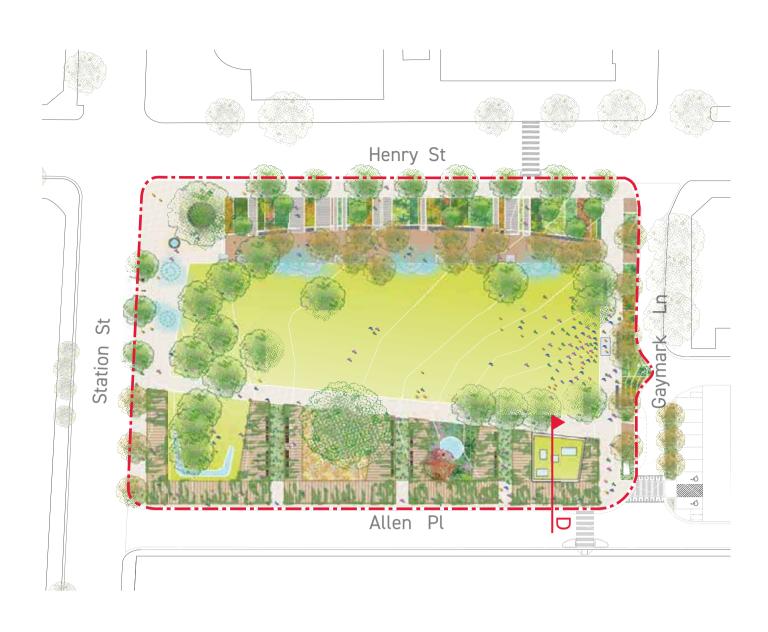

Henry St

Station St

Allen Place

High St

Celebrate the tree

Open the corner to Station Street, allow clear views in and integrate landmark

Use rain garden to define the Northern edge and protect from street

Civic area on the Northern Edge that is protected from **Henry Street** 

Maximise the scale by emphasizing length

Provide shade and amenities screening southern edge

Gardens and trees as a place of respite for more intimate experience include water

Client

PENRITH CITY COUNCIL

Consultant