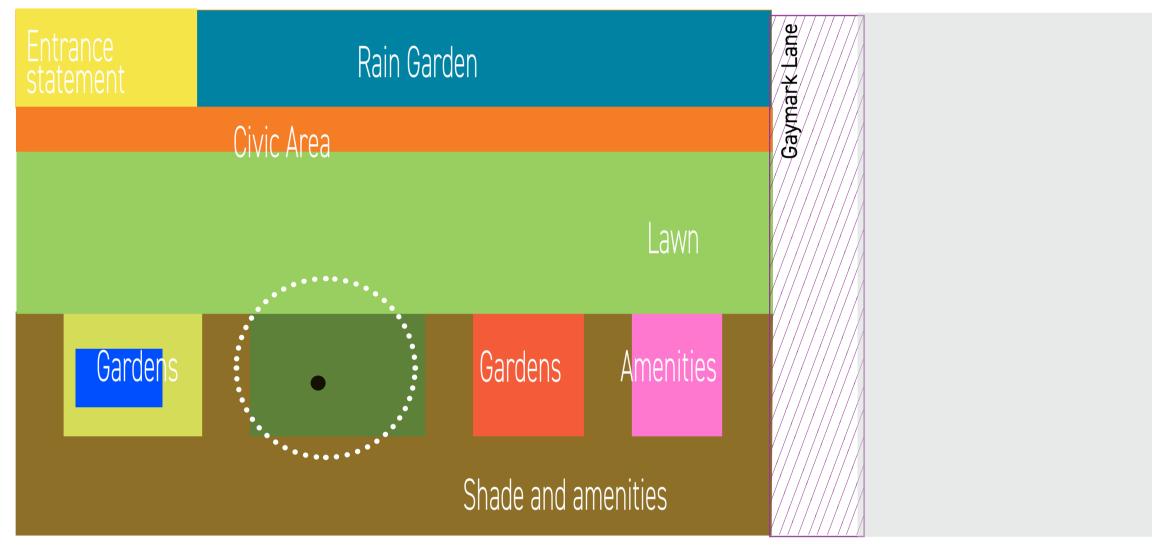

Henry St

Station St

Allen Place

High St

Celebrate the tree

Open the corner to Station Street, allow clear views in and integrate landmark

Use rain garden to define the Northern edge and protect from street

Civic area on the Northern Edge that is protected from **Henry Street** 

Maximise the scale by emphasizing length

Provide shade and amenities screening southern edge

Gardens and trees as a place of respite for more intimate experience include water

Client

PENRITH CITY COUNCIL

Consultant