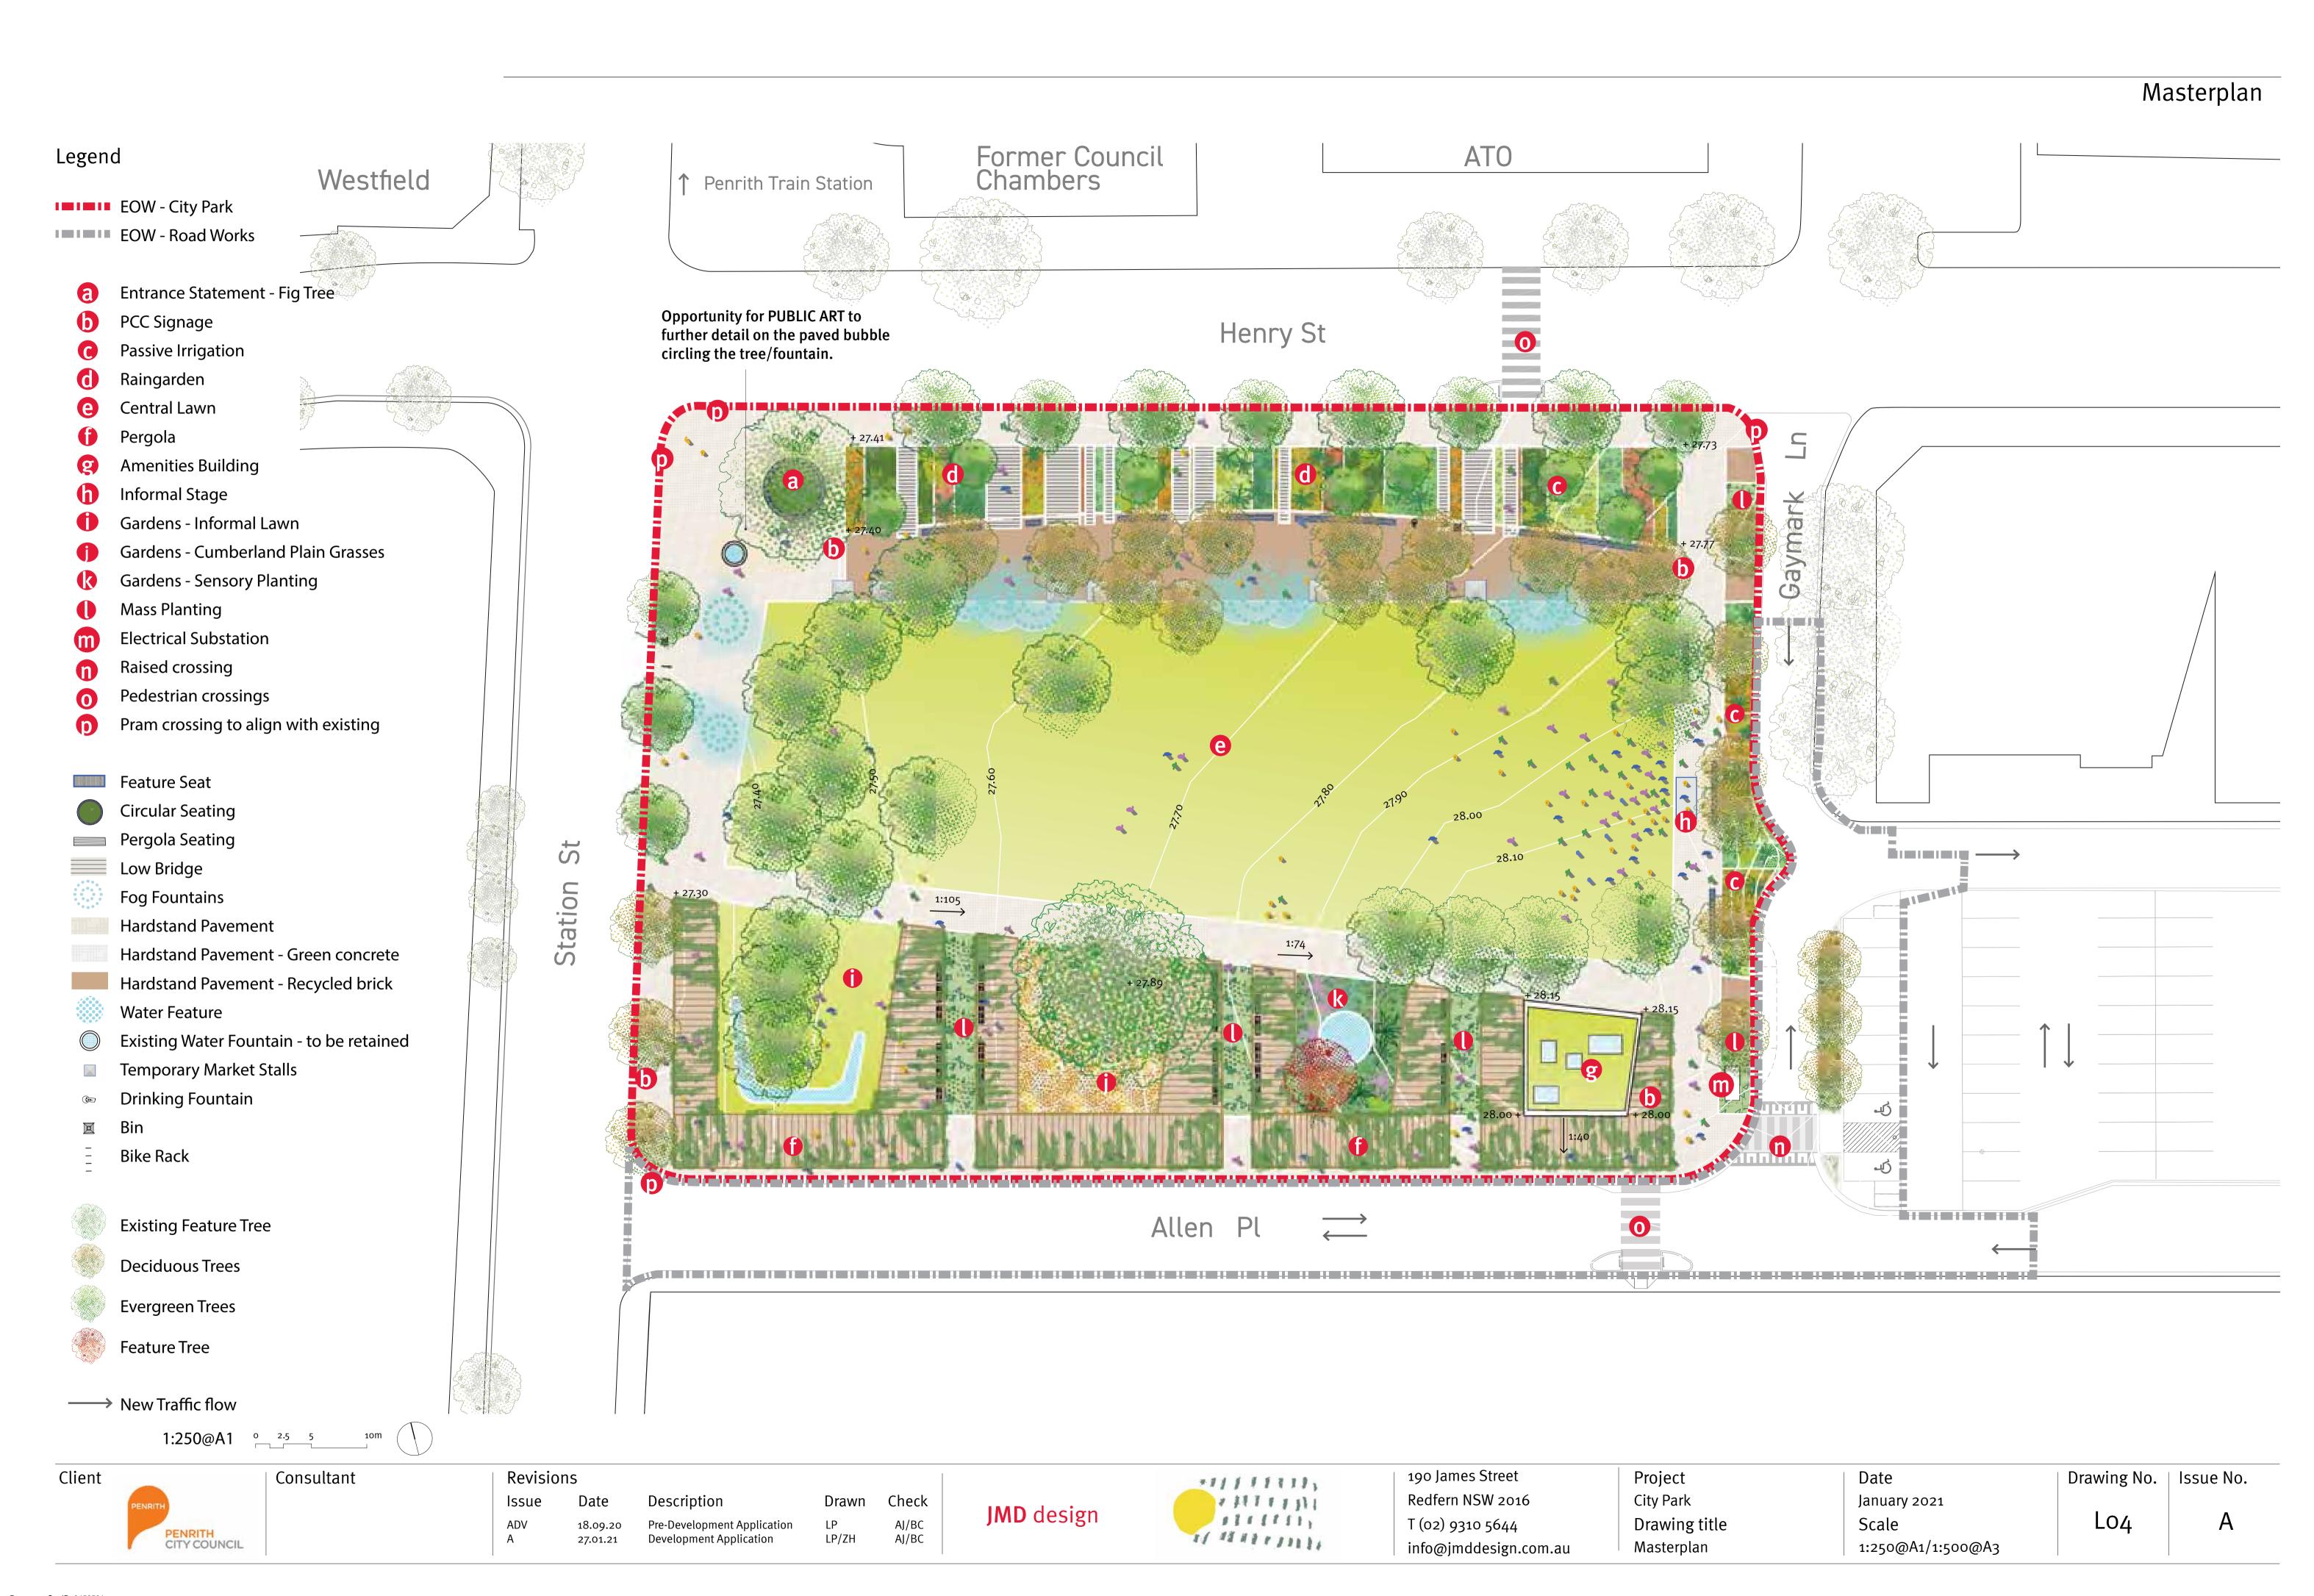

### **Drawing Register**

| Drawing No. | Drawing Title                | Scale    | Issue No. |
|-------------|------------------------------|----------|-----------|
| Lo1         | Title Sheet                  | N/A      | А         |
| L02         | Key Principles               | N/A      | А         |
| Lo3         | Aims                         | N/A      | Α         |
| Lo4         | Masterplan                   | 1:250@A1 | А         |
| Lo5         | Perspective Sketch           | N/A      | А         |
| Lo6         | Site Sections                | 1:200@A1 | А         |
| Lo7         | Pergola Perspective          | As Shown | А         |
| Lo8         | Pergola Sections             | 1:50@A1  | А         |
| Lo9         | Pergola Sections             | 1:50@A1  | А         |
| L10         | Pergola Sections             | 1:50@A1  | А         |
| L11         | Pergola Sections             | 1:50@A1  | А         |
| L12         | Indicative Planting Schedule | N/A      | А         |
| L013        | Indicative Planting Schedule | N/A      | А         |
| L014        | Indicative Materials Palette | N/A      | Α         |

Henry St

Station St

Allen Place

High St

Celebrate the tree

Open the corner to Station Street, allow clear views in and integrate landmark

Use rain garden to define the Northern edge and protect from street

Civic area on the Northern Edge that is protected from **Henry Street** 

Maximise the scale by emphasizing length

Provide shade and amenities screening southern edge

Gardens and trees as a place of respite for more intimate experience include water

Client

PENRITH CITY COUNCIL

Consultant