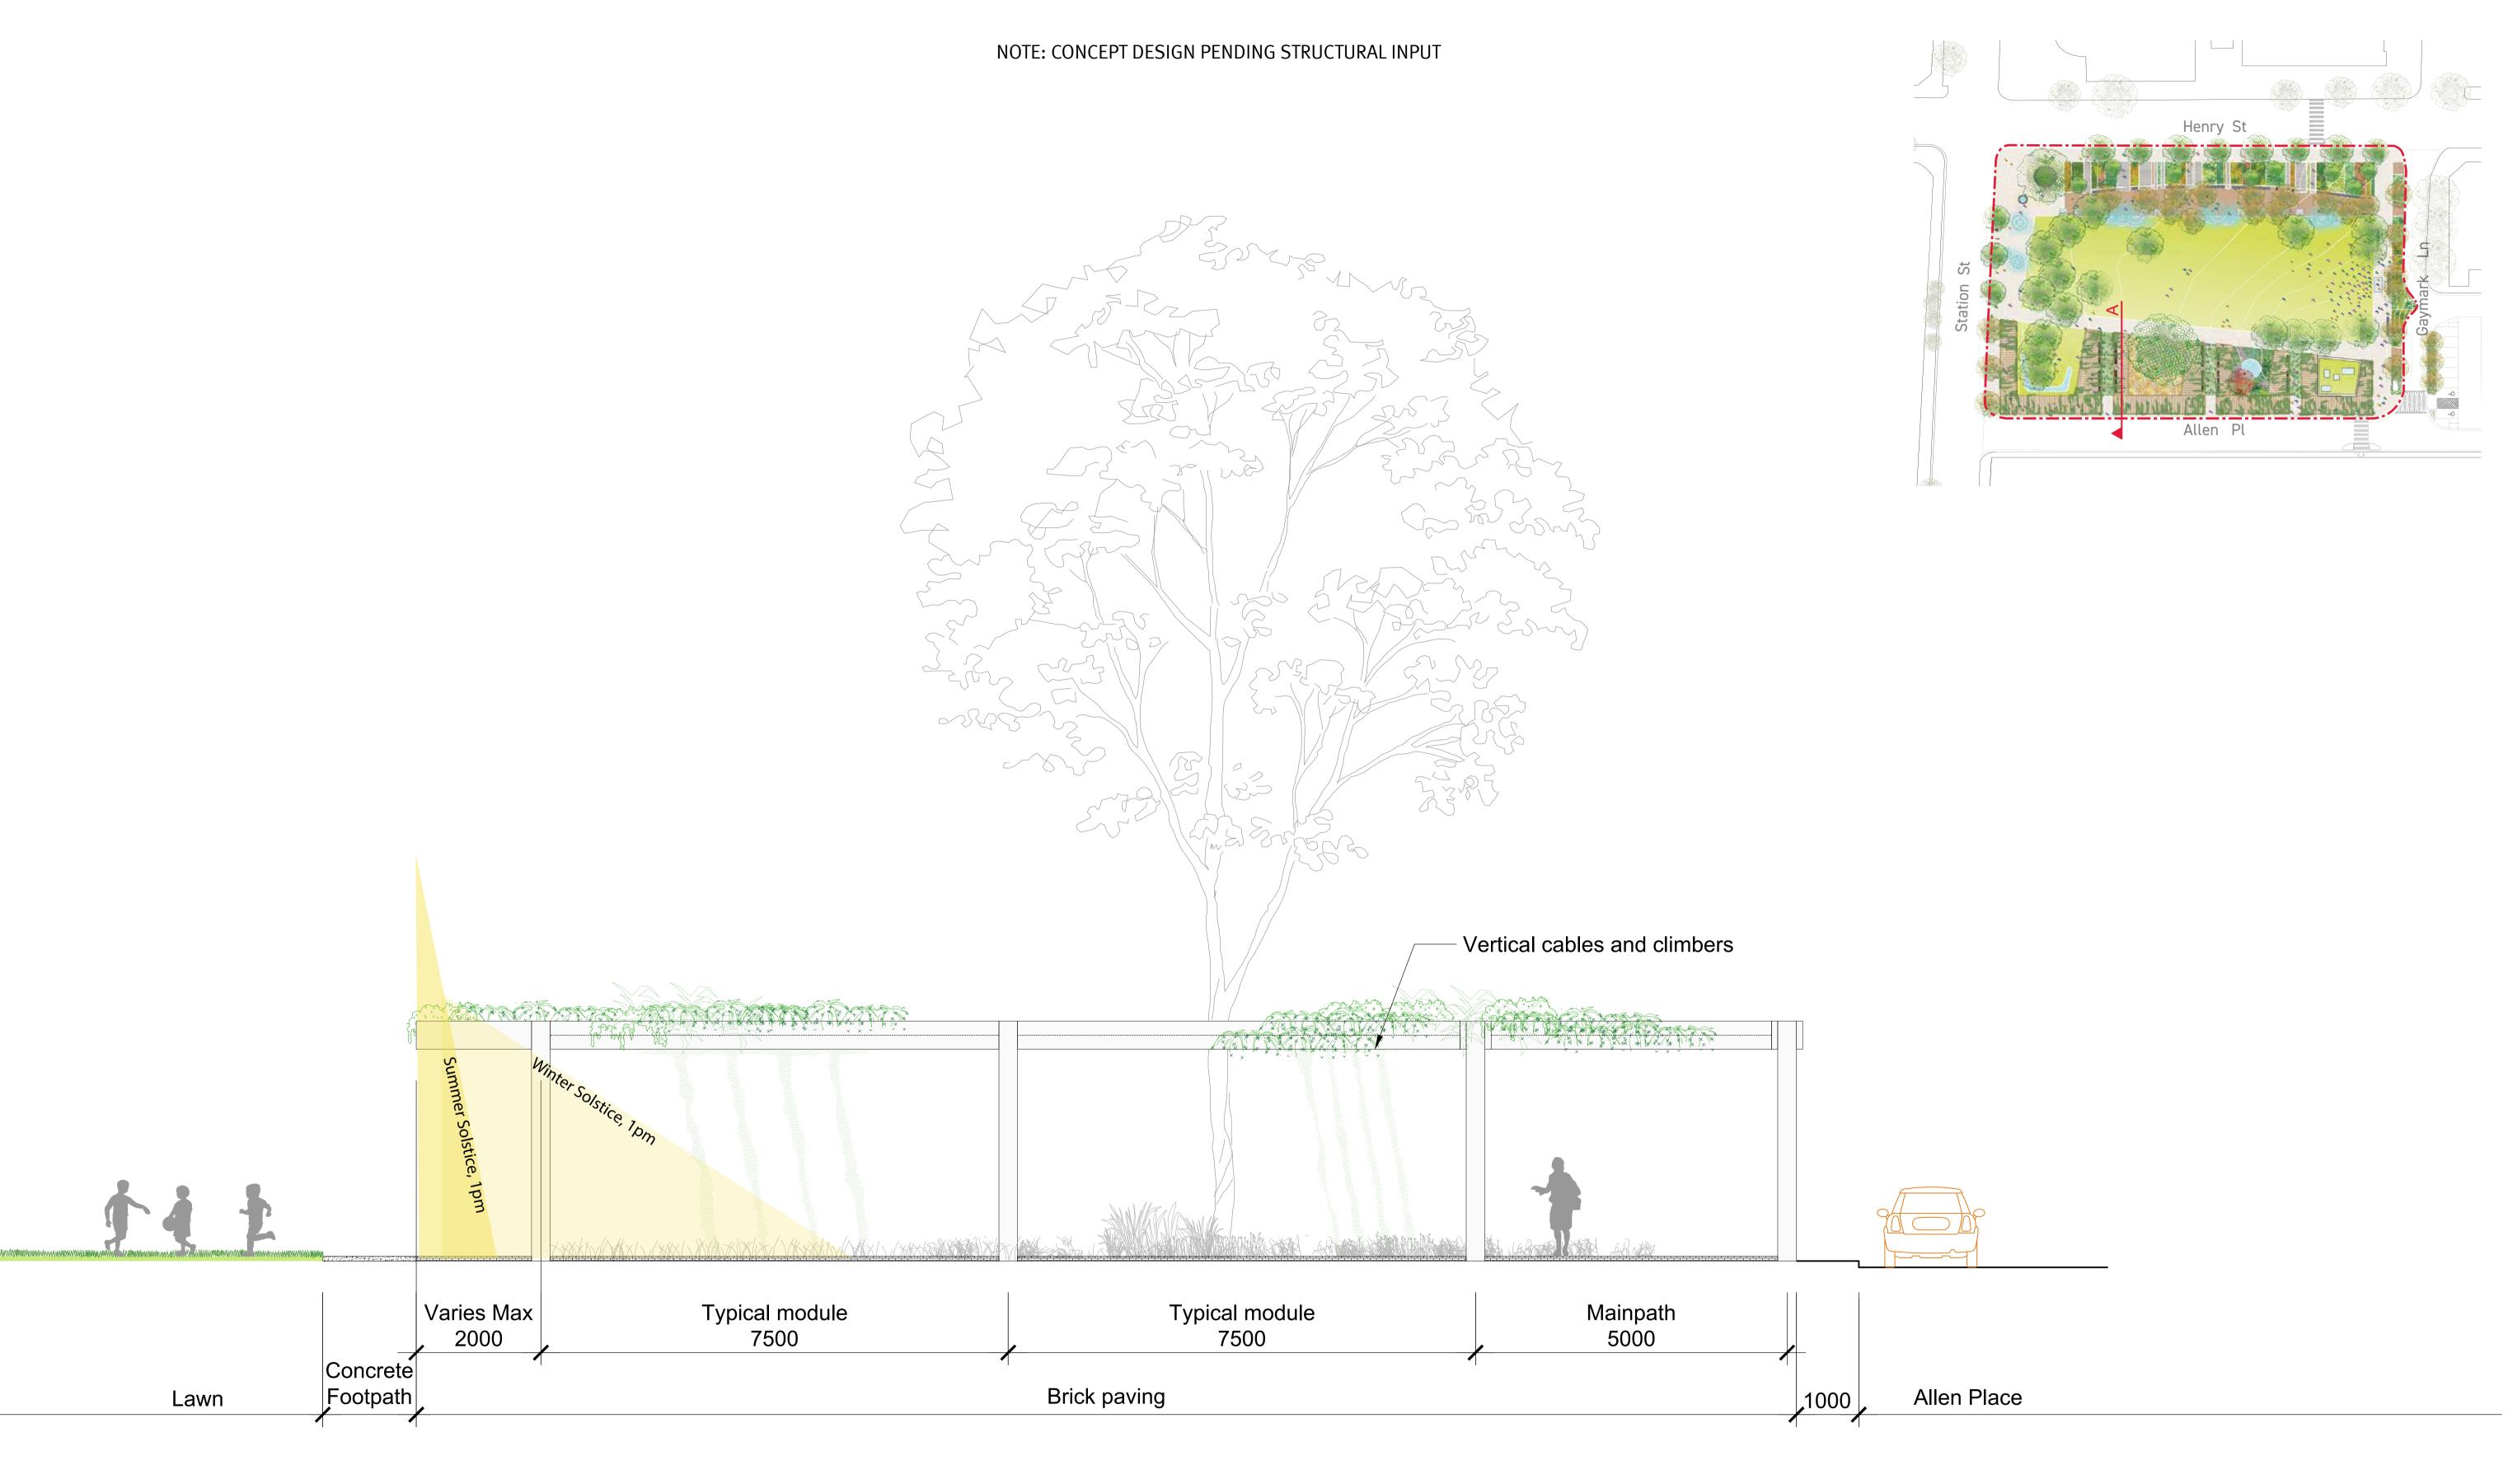

# Pergola Sections NOTE: CONCEPT DESIGN PENDING STRUCTURAL INPUT O Allen Pl existing Eucalyptus tree 450 - Native grass planting around existing tree. 3400 Pergola Brick path 1000 Garden Allen Place

Consultant