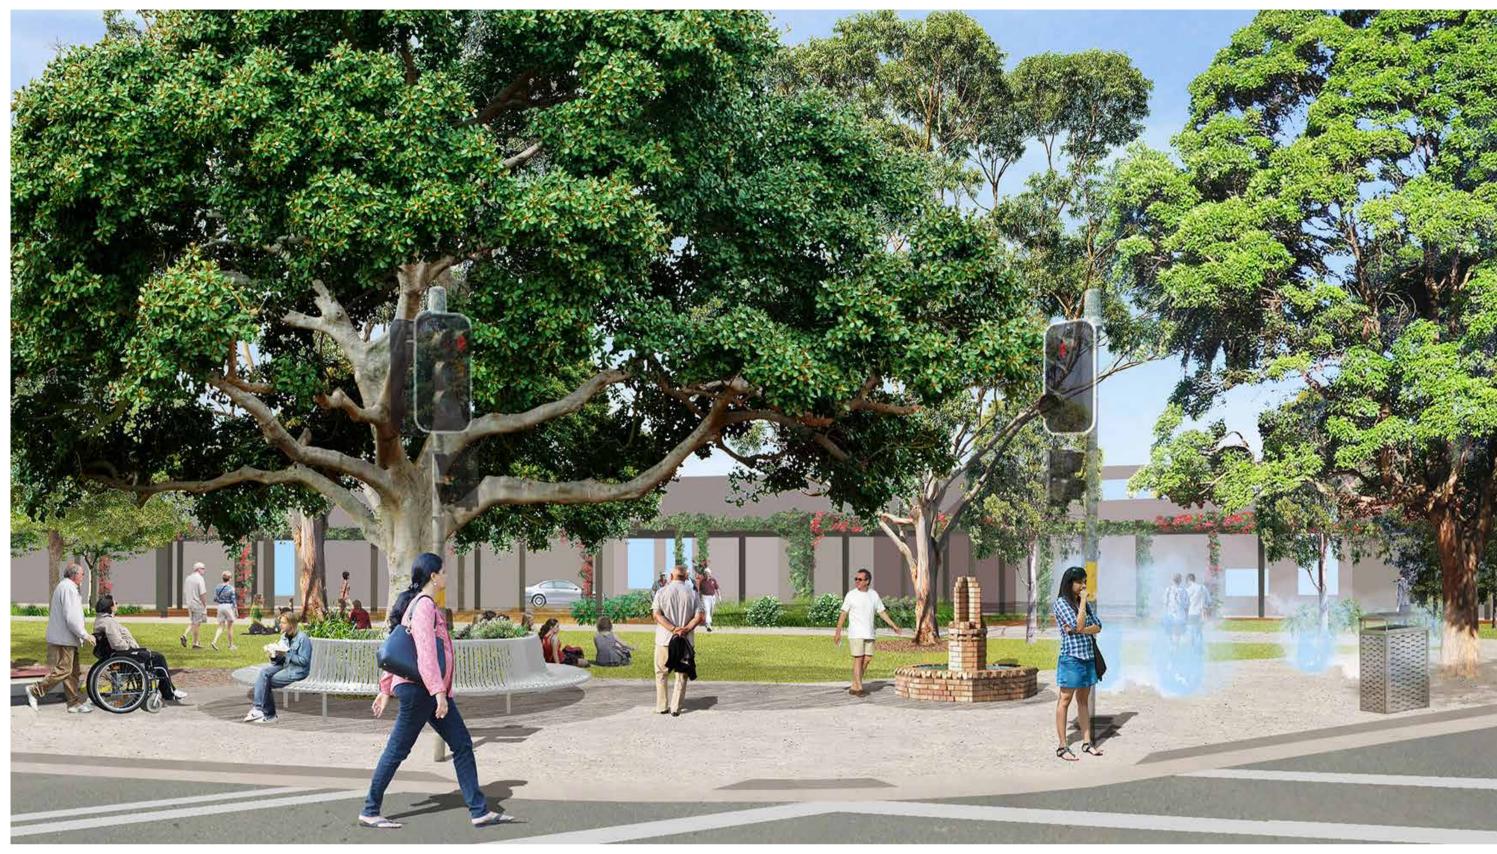

Revisions

View 1: Artists Impression of Penrith City Park from the north-western corner. Trees at 15-20 year maturity.

View 3: Artists Impression of Penrith City Park in Spring. Trees at 15-20 year maturity.

View 2: Artists Impression of Penrith City Park in Spring. Trees 6 months after installation.

View 4: Artists Impression of Penrith City Park in Winter. Trees at 15-20 year maturity.

Client

Consultant

nt Revisions