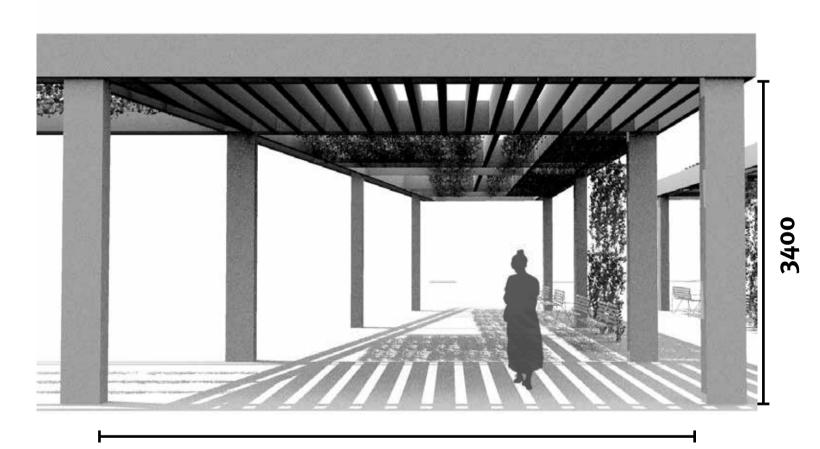

# Pergola Sections NOTE: CONCEPT DESIGN PENDING STRUCTURAL INPUT O Allen Pl existing Eucalyptus tree 450 - Native grass planting around existing tree. 3400 Pergola Brick path 1000 Garden Allen Place

Consultant

ant

Revisions
Issue Date
ADV 18.09.2

Description
Pre-Development Application
Development Application

Drawn Check
LP AJ/BC
LP/ZH AJ/BC

JMD design

190 James Street
Redfern NSW 2016
T (02) 9310 5644
info@jmddesign.com.au

Project
City Park
Drawing title
Pergola

Date
January 2021
Scale
1:50@A1/ 1:100@A3

Drawing No. Issue No.

LO10

A