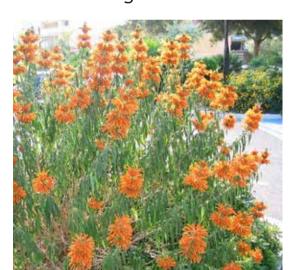

#### Indicative Plant Schedule

Bougainvillea glabra

Pittosporum 'Miss Muffet'

Pyrus sp.

Rosa Banksiae

Cuphea hyssopifolia

Teucrium fruticosa

Tristaniopsis laurina

Ficus macrophylla

Ulmus parvifolia

Lophostemon confertus

Melaleuca linariifolia

Doryanthes excelsa

Thryptomene saxicola

Rhaphiolepis 'Snow Maiden'

Euphorbia wulfenii

Westringia fruticosa 'Mundi'

JMD design

| Botanical name                          | Common name              | Height x<br>Width | Pot size |
|-----------------------------------------|--------------------------|-------------------|----------|
| Trees                                   |                          |                   |          |
| Angophora floribunda                    | Rough-barked Apple       | 18x8m             | 100-200L |
| Eucalyptus tereticornis                 | Forest Red Gum           | 22X10M            | 100L     |
| Ficus macrophylla                       | Morton Bay Fig           | 25X15M            | 1000L    |
| Ginkgo biloba                           | Maidenhair Tree          | 12x6m             | 100-200L |
| Lophostemon confertus                   | Brush Box                | 13X10m            | 100L     |
| Melaleuca linariifolia                  | Large-Leaved Paperbark   | 8x6m              | 45-75L   |
| Melaleuca styphelioides                 | Prickly-Leaved Paperbark | 9x7m              | 45-75L   |
| Pyrus sp.                               | Chinese Pear             | 10x6m             | 100-200L |
| Tristaniopsis laurina                   | Water Gum                | 8x5m              | 100L     |
| Ulmus parvifolia                        | Chinese Elm              | 12x6m             | 100-200L |
| Zelkova serrata 'Green Vase'            | Japanese Zelkova         | 12x6m             | 100-200L |
| Climbers                                |                          |                   |          |
| Bougainvillea glabra                    | Bougainvillea            | N/A               | 5 L      |
| Rosa banksiae                           | Banksia rose             | N/A               | 5 L      |
| Wisteria sinensis                       | Chinese wisteria         | N/A               | 5 L      |
| Shrubs                                  |                          |                   |          |
| Chrysocephalum apiculatum               | Yellow Buttons           | o.6m              | 150mm    |
| Cuphea hyssopifolia                     | False Heather            | o.6m              | 150mm    |
| Doryanthes excelsa or palmeri           | Gymea Lily               | 1-2M              | 5 L      |
| Escallonia 'Pink Pixie'                 | Pink Pixie               | o.8m              | 200mm    |
| Euphorbia wulfenii                      | Mediterranean spurge     | 1-1.5m            | 200mm    |
| Leucophyta brownii                      | Cushion Bush             | o.3m-o.5m         | 150mm    |
| Pittosporum tobira 'Miss Muffet'        | Australian Laurel        | 1m                | 200mm    |
| Teucrium fruticosa                      | Tree Germander           | 1m                | 200mm    |
| Thryptomene saxicola var. Paynei        | Rock Thryptomene         | o.3-1m            | 200mm    |
| Rhaph. delcourii x indica 'Snow Maiden' | Indian Hawthorn          | o.6m              | 200mm    |
| Westringia fruticosa 'Mundi'            | Coastal Rosemary         | o.4-o.5m          | 200mm    |
|                                         |                          |                   |          |