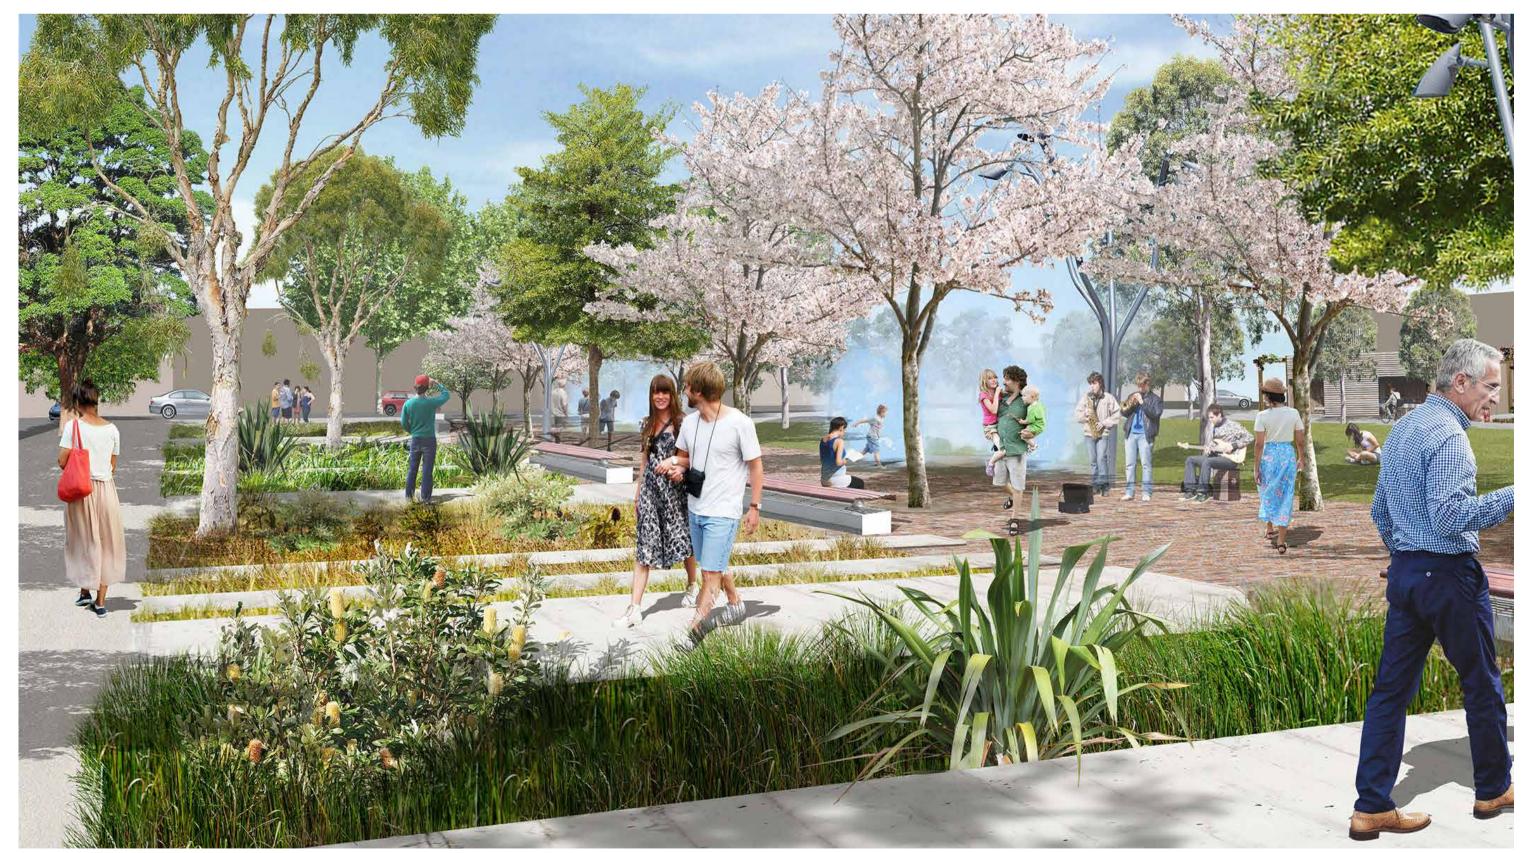

Revisions

View 1: Artists Impression of Penrith City Park from the north-western corner. Trees at 15-20 year maturity.

View 3: Artists Impression of Penrith City Park in Spring. Trees at 15-20 year maturity.

View 2: Artists Impression of Penrith City Park in Spring. Trees 6 months after installation.

View 4: Artists Impression of Penrith City Park in Winter. Trees at 15-20 year maturity.

Client

Consultant

nt Revisions