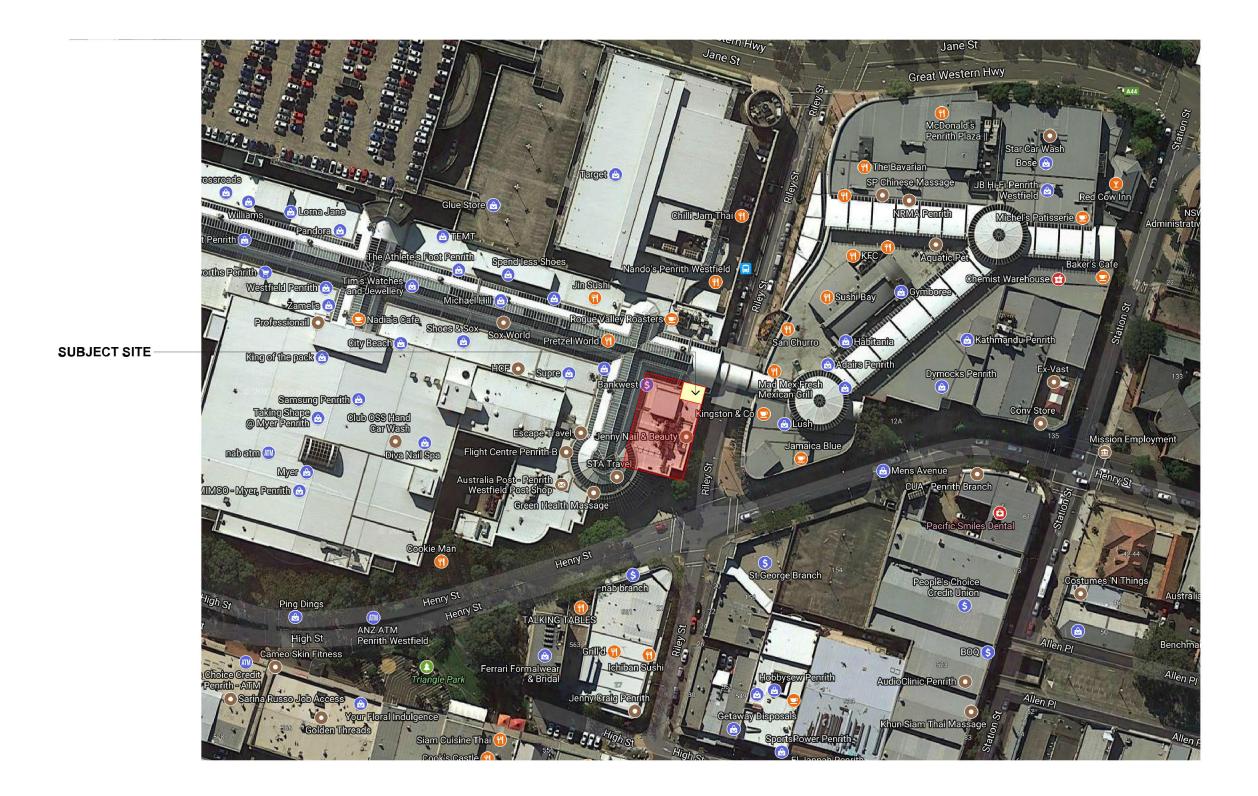

PROJECT GELATO MESSINA PENRITH SHOP 060A WESTFIELD PENRITH PENRITH NSW 2750

PROJECT NO. 17208-S

DRAWING TITLE: LOCATION MAP

| DRAWN BY: BL CHECKED BY: SL | drawing no:<br>A-401 | REVISION: |
|-----------------------------|----------------------|-----------|
| PAPER SIZE: A3 SCALE: 1:100 |                      |           |