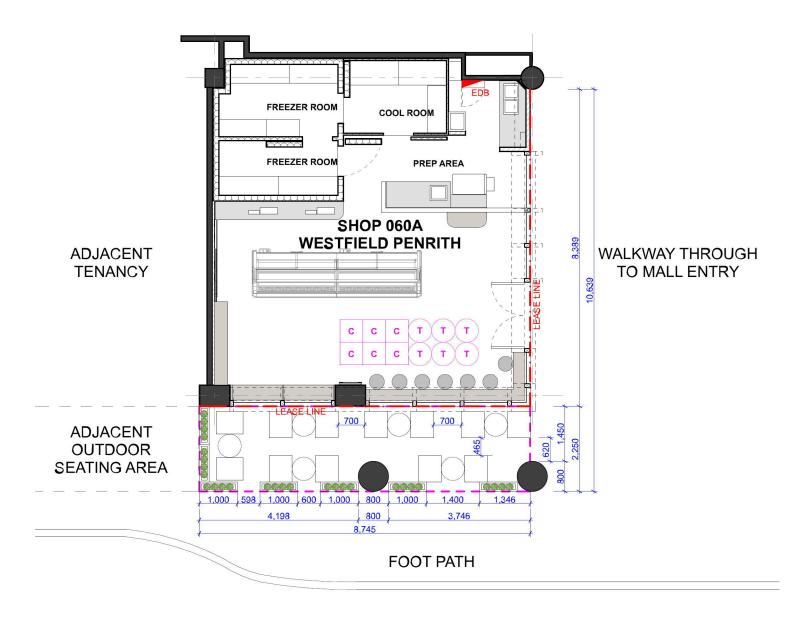

## **RILEY STREET**

## OUTDOOR SEATING PLAN 1:100

| OUTDOOR FURNITURE SCHEDULE |                        |  |  |  |
|----------------------------|------------------------|--|--|--|
|                            | OUTDOOR SEATING        |  |  |  |
| REHISTU                    | OUTDOOR TABLE          |  |  |  |
|                            | MOVABLE PLANTER<br>BOX |  |  |  |

|           | DRAWING No:<br>A-402 | REVISION:      |
|-----------|----------------------|----------------|
| TING PLAN | DRAWN BY: BL         | CHECKED BY: SL |
|           | PAPER SIZE: A3       | SCALE: 1:100   |