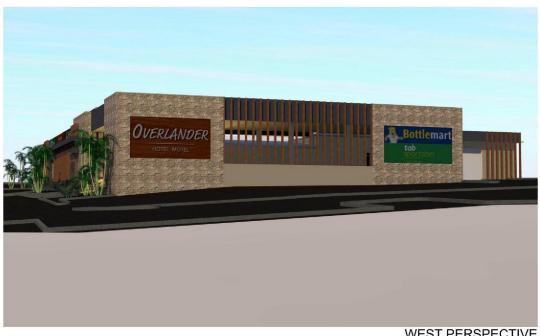

The alterations to the building are to create

- new porte-cocheres over western and eastern entries to the hotel,
- extensions to western and eastern entry foyers,
- extension of northern western verandah.
- conversion of the north eastern verandah and lounge to Gaming Room (relocated from southern side).
- conversion of the remaining lounge to new sports bar and sports lounge,
- Fitout of new Bar to serve the Sports Bar and Family Room,
- Fitout of the Sports Bar and Family Room,
- New Access WC,
- new fabric roof and windows to Al Fresco Dining area

Alterations to the existing Hotel will provide outdoor Smokers' Verandah and Gaming facilities where Patrons can enjoy the facilities of the Hotel in an environment where the quiet enjoyment by smokers and non smokers is allowed to exist separately.

The proposed alterations and additions to the Overlander Hotel involve

- the demolition of the brickwork between the brick piers on the existing western Smokers' Verandah to create openings for the new Western Entry Foyer,
- the demolition of the brickwork between the brick piers and removal of the glass windows and doors in the existing eastern Smokers' Verandah to create openings for the new Gaming Room,
- · demolition and making good of driveways, car parking area and gardens