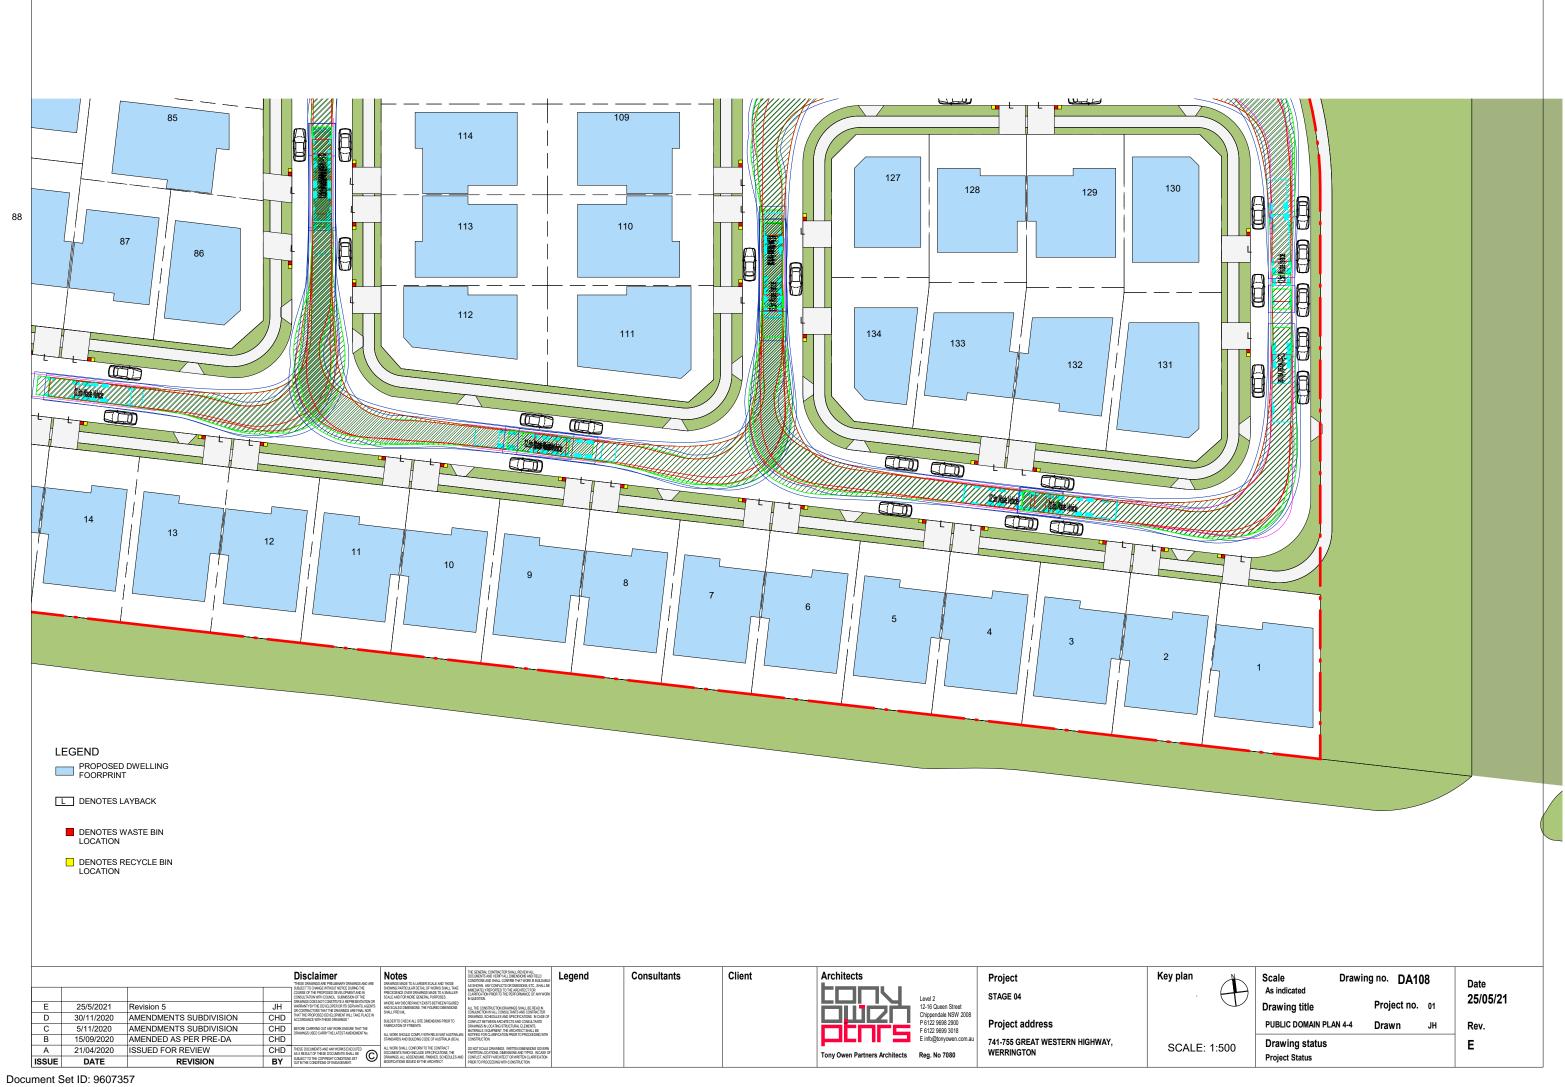

## STAGE 04 741-755 GREAT WESTERN HIGHWAY, WERRINGTON

1 1. LOCATION PLAN

1:5000

| DRAWING LIST  DWG NO. TITLE  DA 100 COVER SHEET DA 101 STAGING PLAN  DA 102 SITE PLAN  DA 103 SUBDIVISION  DA 104 PUBLIC DOMAIN PLAN - OVERALL  DA 105 PUBLIC DOMAIN PLAN - 1/4  DA 106 PUBLIC DOMAIN PLAN - 2/4  DA 107 PUBLIC DOMAIN PLAN - 3/4  DA 108 PUBLIC DOMAIN PLAN - 4/4  DA 109 LOT AREA SCHEDULE |              |                              |  |  |  |  |
|--------------------------------------------------------------------------------------------------------------------------------------------------------------------------------------------------------------------------------------------------------------------------------------------------------------|--------------|------------------------------|--|--|--|--|
| DA 100  DA 101  DA 101  STAGING PLAN  DA 102  SITE PLAN  DA 103  SUBDIVISION  DA 104  PUBLIC DOMAIN PLAN - OVERALL  DA 105  PUBLIC DOMAIN PLAN - 1/4  DA 106  PUBLIC DOMAIN PLAN - 2/4  DA 107  PUBLIC DOMAIN PLAN - 3/4  DA 108  PUBLIC DOMAIN PLAN - 4/4                                                   | DRAWING LIST |                              |  |  |  |  |
| DA 101 STAGING PLAN  DA 102 SITE PLAN  DA 103 SUBDIVISION  DA 104 PUBLIC DOMAIN PLAN - OVERALL  DA 105 PUBLIC DOMAIN PLAN - 1/4  DA 106 PUBLIC DOMAIN PLAN - 2/4  DA 107 PUBLIC DOMAIN PLAN - 3/4  DA 108 PUBLIC DOMAIN PLAN - 4/4                                                                           | DWG NO.      | TITLE                        |  |  |  |  |
| DA 102  DA 103  SITE PLAN  SUBDIVISION  DA 104  PUBLIC DOMAIN PLAN - OVERALL  DA 105  PUBLIC DOMAIN PLAN - 1/4  DA 106  PUBLIC DOMAIN PLAN - 2/4  DA 107  PUBLIC DOMAIN PLAN - 3/4  DA 108  PUBLIC DOMAIN PLAN - 4/4                                                                                         | DA 100       | COVER SHEET                  |  |  |  |  |
| DA 103  DA 104  PUBLIC DOMAIN PLAN - OVERALL  DA 105  PUBLIC DOMAIN PLAN - 1/4  DA 106  PUBLIC DOMAIN PLAN - 2/4  DA 107  PUBLIC DOMAIN PLAN - 3/4  DA 108  PUBLIC DOMAIN PLAN - 4/4                                                                                                                         | DA 101       | STAGING PLAN                 |  |  |  |  |
| DA 104 PUBLIC DOMAIN PLAN - OVERALL  DA 105 PUBLIC DOMAIN PLAN - 1/4  DA 106 PUBLIC DOMAIN PLAN - 2/4  DA 107 PUBLIC DOMAIN PLAN - 3/4  DA 108 PUBLIC DOMAIN PLAN - 4/4                                                                                                                                      | DA 102       | SITE PLAN                    |  |  |  |  |
| DA 105 PUBLIC DOMAIN PLAN - 1/4  DA 106 PUBLIC DOMAIN PLAN - 2/4  DA 107 PUBLIC DOMAIN PLAN - 3/4  DA 108 PUBLIC DOMAIN PLAN - 4/4                                                                                                                                                                           | DA 103       | SUBDIVISION                  |  |  |  |  |
| DA 106 PUBLIC DOMAIN PLAN - 2/4 DA 107 PUBLIC DOMAIN PLAN - 3/4 DA 108 PUBLIC DOMAIN PLAN - 4/4                                                                                                                                                                                                              | DA 104       | PUBLIC DOMAIN PLAN - OVERALL |  |  |  |  |
| DA 107 PUBLIC DOMAIN PLAN - 3/4 DA 108 PUBLIC DOMAIN PLAN - 4/4                                                                                                                                                                                                                                              | DA 105       | PUBLIC DOMAIN PLAN - 1/4     |  |  |  |  |
| DA 108 PUBLIC DOMAIN PLAN - 4/4                                                                                                                                                                                                                                                                              | DA 106       | PUBLIC DOMAIN PLAN - 2/4     |  |  |  |  |
|                                                                                                                                                                                                                                                                                                              | DA 107       | PUBLIC DOMAIN PLAN - 3/4     |  |  |  |  |
| DA 109 LOT AREA SCHEDULE                                                                                                                                                                                                                                                                                     | DA 108       | PUBLIC DOMAIN PLAN - 4/4     |  |  |  |  |
|                                                                                                                                                                                                                                                                                                              | DA 109       | LOT AREA SCHEDULE            |  |  |  |  |

| SITE               |                      |
|--------------------|----------------------|
| TOTAL SITE AREA:   | 52200 m <sup>2</sup> |
| TOTAL NO. OF LOTS: | 134                  |

|    |      |                         |                                                |     | Disclaimer  "THESE DRAWINGS ARE PRELIMMARY DRAWINGS AND ARE SUBJECT TO CHANGE WITHOUT DRIVE DURING THE COURSE OF THE PERPORSED DEVICE OPERATION IN                                                     | Notes DRAWINGS MADE TO A LARGER SCALE AND THOSE SHOWING PARTICIDAR DETAIL OF WORKS SHALL TAKE PROFESSINGS ONER DRAWINGS MADE TO A SMAIL FRA    | THE GENERAL CONTRACTORS SHALL REVIEW MLL DOCUMENTS AND VERFY ALL DIMENSIONS AND FELD CONSTRUCT AND SHALL CONFIRM THAT WORK BUILDINGLE AS SHOWN. ANY CONFLICTS OR ONESSING. FELD, SHALL BE MANEDWILETY PROPRIED TO THE ARCHITECT FOR                                                                                                                                                                                                                                                                                                                                                                                                                                                                                                                                                                                                                                                                                                                                                                                                                                                                                                                                                                                                                                                                                                                                                                                                                                                                                                                                                                                                                                                                                                                                                                                                                                                                                                                                                                                                                                                                                           | Consultants | Client | Architects                                                   | Project                        | Key plan | Scale<br>1:5000 | Drawing no. DA100 | Date     |  |
|----|------|-------------------------|------------------------------------------------|-----|--------------------------------------------------------------------------------------------------------------------------------------------------------------------------------------------------------|------------------------------------------------------------------------------------------------------------------------------------------------|-------------------------------------------------------------------------------------------------------------------------------------------------------------------------------------------------------------------------------------------------------------------------------------------------------------------------------------------------------------------------------------------------------------------------------------------------------------------------------------------------------------------------------------------------------------------------------------------------------------------------------------------------------------------------------------------------------------------------------------------------------------------------------------------------------------------------------------------------------------------------------------------------------------------------------------------------------------------------------------------------------------------------------------------------------------------------------------------------------------------------------------------------------------------------------------------------------------------------------------------------------------------------------------------------------------------------------------------------------------------------------------------------------------------------------------------------------------------------------------------------------------------------------------------------------------------------------------------------------------------------------------------------------------------------------------------------------------------------------------------------------------------------------------------------------------------------------------------------------------------------------------------------------------------------------------------------------------------------------------------------------------------------------------------------------------------------------------------------------------------------------|-------------|--------|--------------------------------------------------------------|--------------------------------|----------|-----------------|-------------------|----------|--|
|    | E    | 25/5/2021               | Revision 5                                     | JH  | CONSULTATION WITH COUNCL. SUBMISSION OF THE<br>DRAWINGS DOES NOT CONSTITUTE A REPRESENTATION OR<br>WARRANTY BY THE DEVELOPER OR ITS SERVANTS, AGENTS<br>OR CONTRACTORS THAT THE DRAWINGS ARE FINAL NOR | SCALE AND FOR MORE GENERAL PURPOSES. WHERE ANY DISCREPANCY EXISTS BETWEEN FIGURED AND SCALED DIMENSIONS, THE FIGURED DIMENSIONS SHALL PREVAIL. | ALL THE CONSTRUCTION DRAWINGS SHALL BE READ IN CONJUNCTION WILL CONSULTANTS AND CONTRACTOR                                                                                                                                                                                                                                                                                                                                                                                                                                                                                                                                                                                                                                                                                                                                                                                                                                                                                                                                                                                                                                                                                                                                                                                                                                                                                                                                                                                                                                                                                                                                                                                                                                                                                                                                                                                                                                                                                                                                                                                                                                    |             |        | Level 2<br>12-16 Queen Street                                | STAGE 04                       |          | Drawing title   | Project no. 01    | 25/05/21 |  |
|    |      | 30/11/2020<br>5/11/2020 | AMENDMENTS SUBDIVISION  AMENDMENTS SUBDIVISION | CHD | THAT THE PROPOSED DEVELOPMENT WILL TAKE PLACE IN<br>ACCORDANCE WITH THESE DRAWINGS.*  BEFORE CARRYING OUT ANY WORK ENSURE THAT THE                                                                     | BUILDER TO CHECK ALL SITE DIMENSIONS PRIOR TO FABRICATION OF FITMENTS.                                                                         | DRAWINGS, SCHEDULES AND SPECFICATIONS. IN CASE OF<br>CONFLCT BETWEEN ARCHITECTS AND CONSULTANTS<br>DRAWINGS IN LOCATING STRUCTURAL ELEMENTS,<br>MATERIAL S/FOURPHENT THE ARCHITECTS AND LIFE.                                                                                                                                                                                                                                                                                                                                                                                                                                                                                                                                                                                                                                                                                                                                                                                                                                                                                                                                                                                                                                                                                                                                                                                                                                                                                                                                                                                                                                                                                                                                                                                                                                                                                                                                                                                                                                                                                                                                 |             |        | Chippendale NSW 2008<br>P 6122 9698 2900<br>F 6122 9699 3018 | Project address                |          | COVER SHEET     | Drawn JH          | Rev.     |  |
|    | В    | 15/09/2020              | AMENDED AS PER PRE-DA                          | CHD | DRAWINGS USED CARRY THE LATEST AMENDMENT No.                                                                                                                                                           | ALL WORK SHOULD COMPLY WITH RELEVANT AUSTRAL<br>STANDARDS AND BUILDING CODE OF AUSTRALIA (BCA)                                                 | AN NOTIFIED FOR CLARIFICATION PRIOR TO PROCEEDING WITH CONSTRUCTION.                                                                                                                                                                                                                                                                                                                                                                                                                                                                                                                                                                                                                                                                                                                                                                                                                                                                                                                                                                                                                                                                                                                                                                                                                                                                                                                                                                                                                                                                                                                                                                                                                                                                                                                                                                                                                                                                                                                                                                                                                                                          |             |        | E info@tonyowen.com.au                                       | 741-755 GREAT WESTERN HIGHWAY, |          | Drawing status  |                   | F        |  |
|    | A    | 21/04/2020              | ISSUED FOR REVIEW                              | CHD | THESE DOCUMENTS AND ANYWORKS EXECUTED AS A RESULT OF THESE DOCUMENTS SHALL BE SUBJECT TO THE COPYRIGHT CONDITIONS SET                                                                                  | ALL WORK SHALL CONFORM TO THE CONTRACT<br>DOCUMENTS WHICH INCLUDE SPECIFICATIONS, THE<br>DRAWNGS, ALL ADDENDUMS, FINSHES, SCHEDULES A          | DO NOT SCALE DRAWNOS. WRITTEN DIMENSIONS GOVERN PARTIDION LOCATIONS, DIMENSIONS AND TYPES. INCASE OF LOCATION OF THE PROPERTY |             |        | Tony Owen Partners Architects Reg. No 7080                   | WERRINGTON                     |          | _               |                   | _        |  |
| IS | SSUE | DATE                    | REVISION                                       | BY  | AS A RESULT OF THESE DOCUMENTS SHALL BE SUBJECT TO THE COPYRIGHT CONDITIONS SET OUT IN THE CONDITIONS OF ENGAGEMENT.                                                                                   | DOCUMENTS WHICH INCLUDE SPECIFICATIONS, THE<br>DRAWINGS, ALL ADDENDUMS, FINISHES, SCHEDULES A<br>MODIFICATIONS ISSUED BY THE ARCHITECT.        | PARTITION LOCATIONS, DIMENSIONS AND TYPES, INCASE OF CONFLICT, NOTIFY ARCHITECT OR WRITTEN CLARIFICATION PROCEEDING WITH CONSTRUCTION.                                                                                                                                                                                                                                                                                                                                                                                                                                                                                                                                                                                                                                                                                                                                                                                                                                                                                                                                                                                                                                                                                                                                                                                                                                                                                                                                                                                                                                                                                                                                                                                                                                                                                                                                                                                                                                                                                                                                                                                        |             |        | Tony Owen Partners Architects Reg. No 7080                   | WERRINGTON                     |          | Project Status  |                   |          |  |