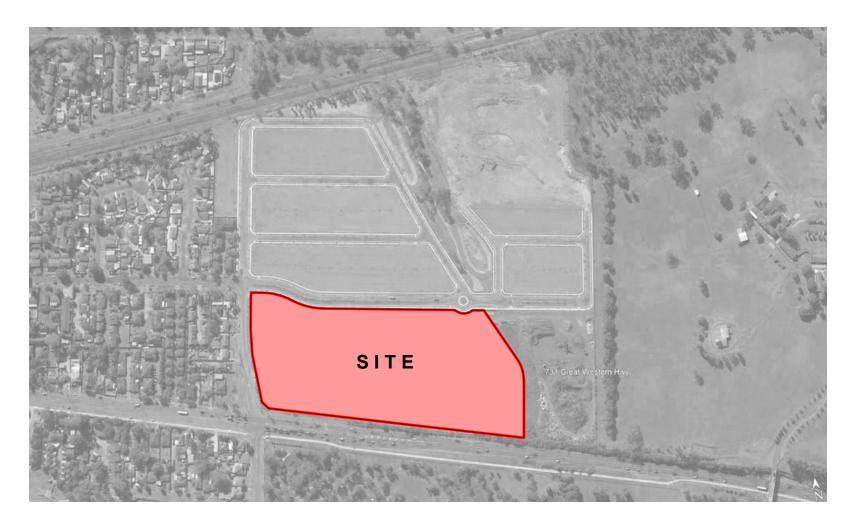

## STAGE 04 741-755 GREAT WESTERN HIGHWAY, WERRINGTON

1 1. LOCATION PLAN

1:5000

| DRAWING LIST  DWG NO. TITLE  DA 100 COVER SHEET DA 101 STAGING PLAN  DA 102 SITE PLAN  DA 103 SUBDIVISION  DA 104 PUBLIC DOMAIN PLAN - OVERALL  DA 105 PUBLIC DOMAIN PLAN - 1/4  DA 106 PUBLIC DOMAIN PLAN - 2/4  DA 107 PUBLIC DOMAIN PLAN - 3/4  DA 108 PUBLIC DOMAIN PLAN - 4/4  DA 109 LOT AREA SCHEDULE |              |                              |  |  |  |  |
|--------------------------------------------------------------------------------------------------------------------------------------------------------------------------------------------------------------------------------------------------------------------------------------------------------------|--------------|------------------------------|--|--|--|--|
| DA 100  DA 101  DA 101  STAGING PLAN  DA 102  SITE PLAN  DA 103  SUBDIVISION  DA 104  PUBLIC DOMAIN PLAN - OVERALL  DA 105  PUBLIC DOMAIN PLAN - 1/4  DA 106  PUBLIC DOMAIN PLAN - 2/4  DA 107  PUBLIC DOMAIN PLAN - 3/4  DA 108  PUBLIC DOMAIN PLAN - 4/4                                                   | DRAWING LIST |                              |  |  |  |  |
| DA 101 STAGING PLAN  DA 102 SITE PLAN  DA 103 SUBDIVISION  DA 104 PUBLIC DOMAIN PLAN - OVERALL  DA 105 PUBLIC DOMAIN PLAN - 1/4  DA 106 PUBLIC DOMAIN PLAN - 2/4  DA 107 PUBLIC DOMAIN PLAN - 3/4  DA 108 PUBLIC DOMAIN PLAN - 4/4                                                                           | DWG NO.      | TITLE                        |  |  |  |  |
| DA 102  DA 103  SITE PLAN  SUBDIVISION  DA 104  PUBLIC DOMAIN PLAN - OVERALL  DA 105  PUBLIC DOMAIN PLAN - 1/4  DA 106  PUBLIC DOMAIN PLAN - 2/4  DA 107  PUBLIC DOMAIN PLAN - 3/4  DA 108  PUBLIC DOMAIN PLAN - 4/4                                                                                         | DA 100       | COVER SHEET                  |  |  |  |  |
| DA 103  DA 104  PUBLIC DOMAIN PLAN - OVERALL  DA 105  PUBLIC DOMAIN PLAN - 1/4  DA 106  PUBLIC DOMAIN PLAN - 2/4  DA 107  PUBLIC DOMAIN PLAN - 3/4  DA 108  PUBLIC DOMAIN PLAN - 4/4                                                                                                                         | DA 101       | STAGING PLAN                 |  |  |  |  |
| DA 104 PUBLIC DOMAIN PLAN - OVERALL  DA 105 PUBLIC DOMAIN PLAN - 1/4  DA 106 PUBLIC DOMAIN PLAN - 2/4  DA 107 PUBLIC DOMAIN PLAN - 3/4  DA 108 PUBLIC DOMAIN PLAN - 4/4                                                                                                                                      | DA 102       | SITE PLAN                    |  |  |  |  |
| DA 105 PUBLIC DOMAIN PLAN - 1/4  DA 106 PUBLIC DOMAIN PLAN - 2/4  DA 107 PUBLIC DOMAIN PLAN - 3/4  DA 108 PUBLIC DOMAIN PLAN - 4/4                                                                                                                                                                           | DA 103       | SUBDIVISION                  |  |  |  |  |
| DA 106 PUBLIC DOMAIN PLAN - 2/4 DA 107 PUBLIC DOMAIN PLAN - 3/4 DA 108 PUBLIC DOMAIN PLAN - 4/4                                                                                                                                                                                                              | DA 104       | PUBLIC DOMAIN PLAN - OVERALL |  |  |  |  |
| DA 107 PUBLIC DOMAIN PLAN - 3/4 DA 108 PUBLIC DOMAIN PLAN - 4/4                                                                                                                                                                                                                                              | DA 105       | PUBLIC DOMAIN PLAN - 1/4     |  |  |  |  |
| DA 108 PUBLIC DOMAIN PLAN - 4/4                                                                                                                                                                                                                                                                              | DA 106       | PUBLIC DOMAIN PLAN - 2/4     |  |  |  |  |
|                                                                                                                                                                                                                                                                                                              | DA 107       | PUBLIC DOMAIN PLAN - 3/4     |  |  |  |  |
| DA 109 LOT AREA SCHEDULE                                                                                                                                                                                                                                                                                     | DA 108       | PUBLIC DOMAIN PLAN - 4/4     |  |  |  |  |
|                                                                                                                                                                                                                                                                                                              | DA 109       | LOT AREA SCHEDULE            |  |  |  |  |

| SITE               |                      |
|--------------------|----------------------|
| TOTAL SITE AREA:   | 52200 m <sup>2</sup> |
| TOTAL NO. OF LOTS: | 134                  |

|    |      |                         |                                                |     | Disclaimer  "THESE DRAWINGS ARE PRELIMMARY DRAWINGS AND ARE SUBJECT TO CHANGE WITHOUT DRIVE DURING THE COURSE OF THE PERPORSED DEVICE OPERATION IN                                                     | Notes DRAWINGS MADE TO A LARGER SCALE AND THOSE SHOWING PARTICIDAR DETAIL OF WORKS SHALL TAKE PROFESSINGS ONER DRAWINGS MADE TO A SMAIL FRA    | THE GENERAL CONTRACTORS SHALL REVIEW MLL DOCUMENTS AND VERFY ALL DIMENSIONS AND FELD CONSTRUCT AND SHALL CONFIRM THAT WORK BUILDINGLE AS SHOWN. ANY CONFLICTS OR ONESSING. FELD, SHALL BE MANEDWILETY PROPRIED TO THE ARCHITECT FOR                                                                                                                                                                                                                                                                                                                                                                                                                                                                                                                                                                                                                                                                                                                                                                                                                                                                                                                                                                                                                                                                                                                                                                                                                                                                                                                                                                                                                                                                                                                                                                                                                                                                                                                                                                                                                                                                                           | Consultants | Client | Architects                                                   | Project                        | Key plan | Scale<br>1:5000 | Drawing no. DA100 | Date     |  |
|----|------|-------------------------|------------------------------------------------|-----|--------------------------------------------------------------------------------------------------------------------------------------------------------------------------------------------------------|------------------------------------------------------------------------------------------------------------------------------------------------|-------------------------------------------------------------------------------------------------------------------------------------------------------------------------------------------------------------------------------------------------------------------------------------------------------------------------------------------------------------------------------------------------------------------------------------------------------------------------------------------------------------------------------------------------------------------------------------------------------------------------------------------------------------------------------------------------------------------------------------------------------------------------------------------------------------------------------------------------------------------------------------------------------------------------------------------------------------------------------------------------------------------------------------------------------------------------------------------------------------------------------------------------------------------------------------------------------------------------------------------------------------------------------------------------------------------------------------------------------------------------------------------------------------------------------------------------------------------------------------------------------------------------------------------------------------------------------------------------------------------------------------------------------------------------------------------------------------------------------------------------------------------------------------------------------------------------------------------------------------------------------------------------------------------------------------------------------------------------------------------------------------------------------------------------------------------------------------------------------------------------------|-------------|--------|--------------------------------------------------------------|--------------------------------|----------|-----------------|-------------------|----------|--|
|    | E    | 25/5/2021               | Revision 5                                     | JH  | CONSULTATION WITH COUNCL. SUBMISSION OF THE<br>DRAWINGS DOES NOT CONSTITUTE A REPRESENTATION OR<br>WARRANTY BY THE DEVELOPER OR ITS SERVANTS, AGENTS<br>OR CONTRACTORS THAT THE DRAWINGS ARE FINAL NOR | SCALE AND FOR MORE GENERAL PURPOSES. WHERE ANY DISCREPANCY EXISTS BETWEEN FIGURED AND SCALED DIMENSIONS, THE FIGURED DIMENSIONS SHALL PREVAIL. | ALL THE CONSTRUCTION DRAWINGS SHALL BE READ IN CONJUNCTION WILL CONSULTANTS AND CONTRACTOR                                                                                                                                                                                                                                                                                                                                                                                                                                                                                                                                                                                                                                                                                                                                                                                                                                                                                                                                                                                                                                                                                                                                                                                                                                                                                                                                                                                                                                                                                                                                                                                                                                                                                                                                                                                                                                                                                                                                                                                                                                    |             |        | Level 2<br>12-16 Queen Street                                | STAGE 04                       |          | Drawing title   | Project no. 01    | 25/05/21 |  |
|    |      | 30/11/2020<br>5/11/2020 | AMENDMENTS SUBDIVISION  AMENDMENTS SUBDIVISION | CHD | THAT THE PROPOSED DEVELOPMENT WILL TAKE PLACE IN<br>ACCORDANCE WITH THESE DRAWINGS.*  BEFORE CARRYING OUT ANY WORK ENSURE THAT THE                                                                     | BUILDER TO CHECK ALL SITE DIMENSIONS PRIOR TO FABRICATION OF FITMENTS.                                                                         | DRAWINGS, SCHEDULES AND SPECFICATIONS. IN CASE OF<br>CONFLCT BETWEEN ARCHITECTS AND CONSULTANTS<br>DRAWINGS IN LOCATING STRUCTURAL ELEMENTS,<br>MATERIAL S/FOURPHENT THE ARCHITECTS AND LIFE.                                                                                                                                                                                                                                                                                                                                                                                                                                                                                                                                                                                                                                                                                                                                                                                                                                                                                                                                                                                                                                                                                                                                                                                                                                                                                                                                                                                                                                                                                                                                                                                                                                                                                                                                                                                                                                                                                                                                 |             |        | Chippendale NSW 2008<br>P 6122 9698 2900<br>F 6122 9699 3018 | Project address                |          | COVER SHEET     | Drawn JH          | Rev.     |  |
|    | В    | 15/09/2020              | AMENDED AS PER PRE-DA                          | CHD | DRAWINGS USED CARRY THE LATEST AMENDMENT No.                                                                                                                                                           | ALL WORK SHOULD COMPLY WITH RELEVANT AUSTRAL<br>STANDARDS AND BUILDING CODE OF AUSTRALIA (BCA)                                                 | AN NOTIFIED FOR CLARIFICATION PRIOR TO PROCEEDING WITH CONSTRUCTION.                                                                                                                                                                                                                                                                                                                                                                                                                                                                                                                                                                                                                                                                                                                                                                                                                                                                                                                                                                                                                                                                                                                                                                                                                                                                                                                                                                                                                                                                                                                                                                                                                                                                                                                                                                                                                                                                                                                                                                                                                                                          |             |        | E info@tonyowen.com.au                                       | 741-755 GREAT WESTERN HIGHWAY, |          | Drawing status  |                   | F        |  |
|    | A    | 21/04/2020              | ISSUED FOR REVIEW                              | CHD | THESE DOCUMENTS AND ANYWORKS EXECUTED AS A RESULT OF THESE DOCUMENTS SHALL BE SUBJECT TO THE COPYRIGHT CONDITIONS SET                                                                                  | ALL WORK SHALL CONFORM TO THE CONTRACT<br>DOCUMENTS WHICH INCLUDE SPECIFICATIONS, THE<br>DRAWNGS, ALL ADDENDUMS, FINSHES, SCHEDULES A          | DO NOT SCALE DRAWNOS. WRITTEN DIMENSIONS GOVERN PARTIDION LOCATIONS, DIMENSIONS AND TYPES. INCASE OF LOCATION OF THE PROPERTY |             |        | Tony Owen Partners Architects Reg. No 7080                   | WERRINGTON                     |          | _               |                   | _        |  |
| IS | SSUE | DATE                    | REVISION                                       | BY  | AS A RESULT OF THESE DOCUMENTS SHALL BE SUBJECT TO THE COPYRIGHT CONDITIONS SET OUT IN THE CONDITIONS OF ENGAGEMENT.                                                                                   | DOCUMENTS WHICH INCLUDE SPECIFICATIONS, THE<br>DRAWINGS, ALL ADDENDUMS, FINISHES, SCHEDULES A<br>MODIFICATIONS ISSUED BY THE ARCHITECT.        | PARTITION LOCATIONS, DIMENSIONS AND TYPES, INCASE OF CONFLICT, NOTIFY ARCHITECT OR WRITTEN CLARIFICATION PROCEEDING WITH CONSTRUCTION.                                                                                                                                                                                                                                                                                                                                                                                                                                                                                                                                                                                                                                                                                                                                                                                                                                                                                                                                                                                                                                                                                                                                                                                                                                                                                                                                                                                                                                                                                                                                                                                                                                                                                                                                                                                                                                                                                                                                                                                        |             |        | Tony Owen Partners Architects Reg. No 7080                   | WERRINGTON                     |          | Project Status  |                   |          |  |