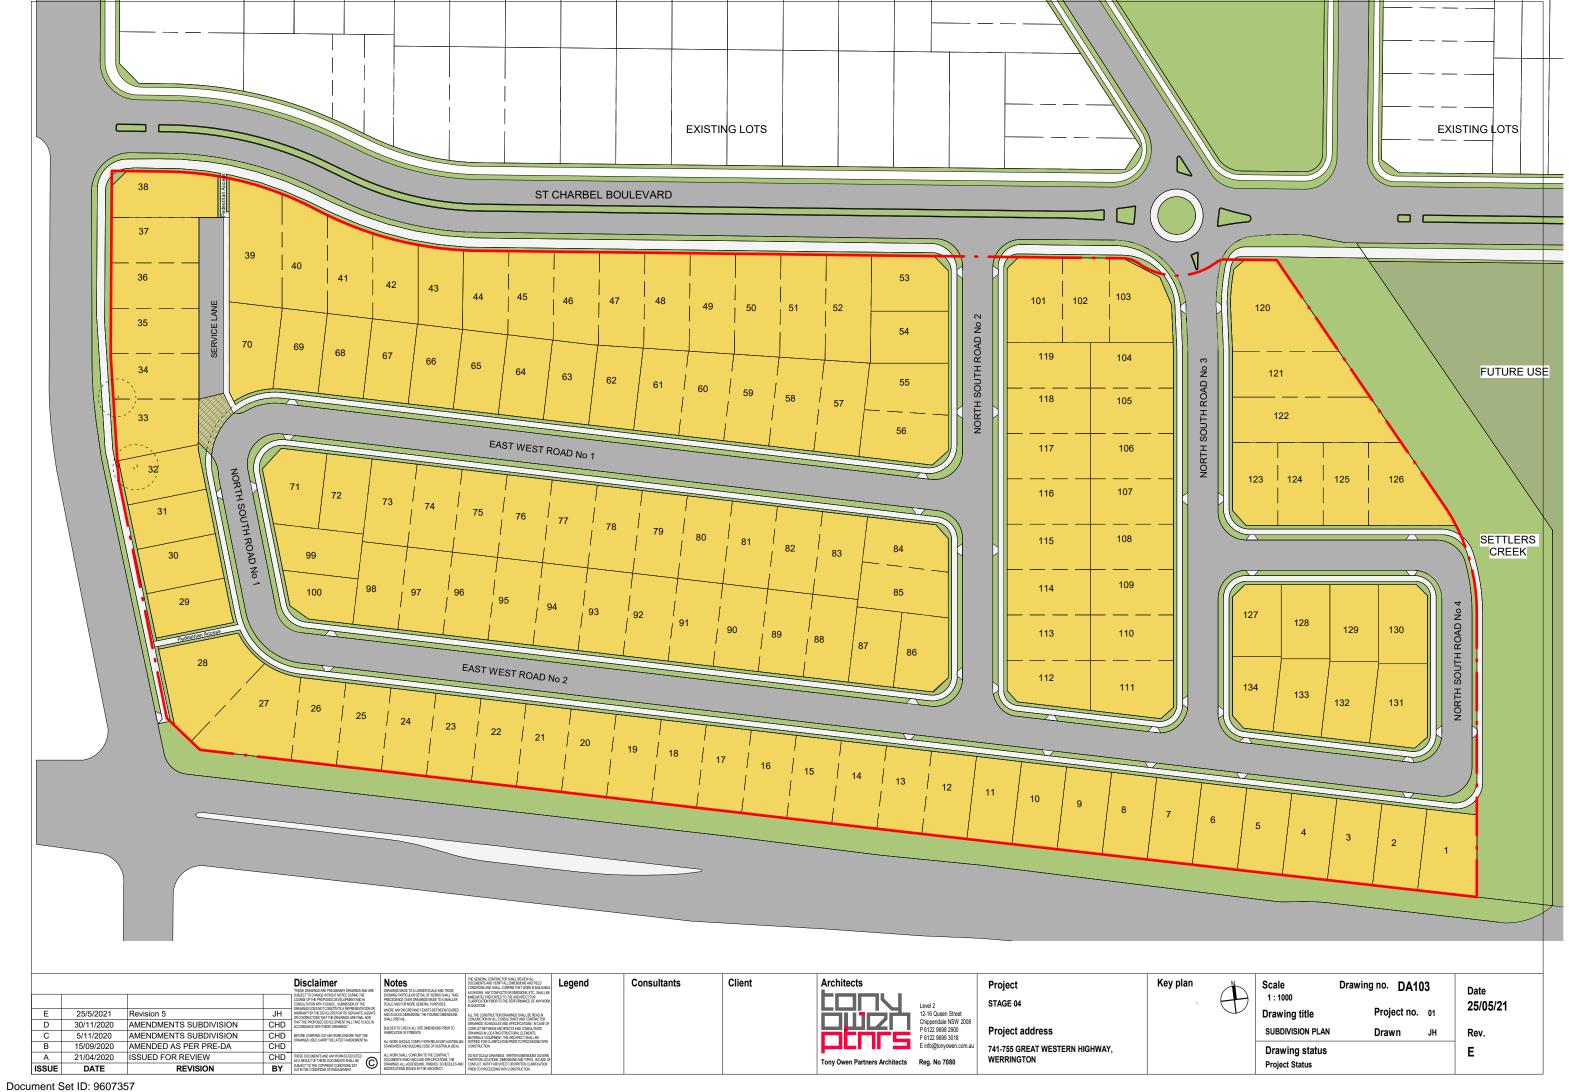

## STAGE 04 741-755 GREAT WESTERN HIGHWAY, WERRINGTON

1 1. LOCATION PLAN

1:5000

| DRAWING LIST  DWG NO. TITLE  DA 100 COVER SHEET DA 101 STAGING PLAN  DA 102 SITE PLAN  DA 103 SUBDIVISION  DA 104 PUBLIC DOMAIN PLAN - OVERALL  DA 105 PUBLIC DOMAIN PLAN - 1/4  DA 106 PUBLIC DOMAIN PLAN - 2/4  DA 107 PUBLIC DOMAIN PLAN - 3/4  DA 108 PUBLIC DOMAIN PLAN - 4/4  DA 109 LOT AREA SCHEDULE |              |                              |  |  |  |  |
|--------------------------------------------------------------------------------------------------------------------------------------------------------------------------------------------------------------------------------------------------------------------------------------------------------------|--------------|------------------------------|--|--|--|--|
| DA 100  DA 101  DA 101  STAGING PLAN  DA 102  SITE PLAN  DA 103  SUBDIVISION  DA 104  PUBLIC DOMAIN PLAN - OVERALL  DA 105  PUBLIC DOMAIN PLAN - 1/4  DA 106  PUBLIC DOMAIN PLAN - 2/4  DA 107  PUBLIC DOMAIN PLAN - 3/4  DA 108  PUBLIC DOMAIN PLAN - 4/4                                                   | DRAWING LIST |                              |  |  |  |  |
| DA 101 STAGING PLAN  DA 102 SITE PLAN  DA 103 SUBDIVISION  DA 104 PUBLIC DOMAIN PLAN - OVERALL  DA 105 PUBLIC DOMAIN PLAN - 1/4  DA 106 PUBLIC DOMAIN PLAN - 2/4  DA 107 PUBLIC DOMAIN PLAN - 3/4  DA 108 PUBLIC DOMAIN PLAN - 4/4                                                                           | DWG NO.      | TITLE                        |  |  |  |  |
| DA 102  DA 103  SITE PLAN  SUBDIVISION  DA 104  PUBLIC DOMAIN PLAN - OVERALL  DA 105  PUBLIC DOMAIN PLAN - 1/4  DA 106  PUBLIC DOMAIN PLAN - 2/4  DA 107  PUBLIC DOMAIN PLAN - 3/4  DA 108  PUBLIC DOMAIN PLAN - 4/4                                                                                         | DA 100       | COVER SHEET                  |  |  |  |  |
| DA 103  DA 104  PUBLIC DOMAIN PLAN - OVERALL  DA 105  PUBLIC DOMAIN PLAN - 1/4  DA 106  PUBLIC DOMAIN PLAN - 2/4  DA 107  PUBLIC DOMAIN PLAN - 3/4  DA 108  PUBLIC DOMAIN PLAN - 4/4                                                                                                                         | DA 101       | STAGING PLAN                 |  |  |  |  |
| DA 104 PUBLIC DOMAIN PLAN - OVERALL  DA 105 PUBLIC DOMAIN PLAN - 1/4  DA 106 PUBLIC DOMAIN PLAN - 2/4  DA 107 PUBLIC DOMAIN PLAN - 3/4  DA 108 PUBLIC DOMAIN PLAN - 4/4                                                                                                                                      | DA 102       | SITE PLAN                    |  |  |  |  |
| DA 105 PUBLIC DOMAIN PLAN - 1/4  DA 106 PUBLIC DOMAIN PLAN - 2/4  DA 107 PUBLIC DOMAIN PLAN - 3/4  DA 108 PUBLIC DOMAIN PLAN - 4/4                                                                                                                                                                           | DA 103       | SUBDIVISION                  |  |  |  |  |
| DA 106 PUBLIC DOMAIN PLAN - 2/4 DA 107 PUBLIC DOMAIN PLAN - 3/4 DA 108 PUBLIC DOMAIN PLAN - 4/4                                                                                                                                                                                                              | DA 104       | PUBLIC DOMAIN PLAN - OVERALL |  |  |  |  |
| DA 107 PUBLIC DOMAIN PLAN - 3/4 DA 108 PUBLIC DOMAIN PLAN - 4/4                                                                                                                                                                                                                                              | DA 105       | PUBLIC DOMAIN PLAN - 1/4     |  |  |  |  |
| DA 108 PUBLIC DOMAIN PLAN - 4/4                                                                                                                                                                                                                                                                              | DA 106       | PUBLIC DOMAIN PLAN - 2/4     |  |  |  |  |
|                                                                                                                                                                                                                                                                                                              | DA 107       | PUBLIC DOMAIN PLAN - 3/4     |  |  |  |  |
| DA 109 LOT AREA SCHEDULE                                                                                                                                                                                                                                                                                     | DA 108       | PUBLIC DOMAIN PLAN - 4/4     |  |  |  |  |
|                                                                                                                                                                                                                                                                                                              | DA 109       | LOT AREA SCHEDULE            |  |  |  |  |

| Lot Area Schedule |      |  |  |
|-------------------|------|--|--|
| Lot               | Area |  |  |

| 1  | 316 m² |
|----|--------|
| 2  | 260 m² |
| 3  | 261 m² |
| 4  | 261 m² |
| 5  | 262 m² |
| 6  | 262 m² |
| 7  | 262 m² |
| 8  | 263 m² |
| 9  | 263 m² |
| 10 | 263 m² |
| 11 | 264 m² |
| 12 | 264 m² |
| 13 | 264 m² |
| 14 | 265 m² |
| 15 | 265 m² |
| 16 | 265 m² |
| 17 | 265 m² |
| 18 | 265 m² |
| 19 | 265 m² |
| 20 | 265 m² |
| 21 | 265 m² |
| 22 | 265 m² |
| 23 | 265 m² |
| 24 | 265 m² |
| 25 | 265 m² |
| 26 | 265 m² |
| 27 | 450 m² |
| 28 | 456 m² |
| 29 | 250 m² |
| 30 | 252 m² |
| 31 | 253 m² |
| 32 | 255 m² |
| 33 | 313 m² |
| 34 | 276 m² |
|    |        |

| Lot Area | Schedule |
|----------|----------|
| Lot      | Area     |

| 35 | 280 m² |
|----|--------|
| 36 | 279 m² |
| 37 | 278 m² |
| 38 | 329 m² |
| 39 | 443 m² |
| 40 | 338 m² |
| 41 | 289 m² |
| 42 | 259 m² |
| 43 | 247 m² |
| 44 | 259 m² |
| 45 | 273 m² |
| 46 | 288 m² |
| 47 | 299 m² |
| 48 | 307 m² |
| 49 | 315 m² |
| 50 | 323 m² |
| 51 | 331 m² |
| 52 | 338 m² |
| 53 | 291 m² |
| 54 | 282 m² |
| 55 | 281 m² |
| 56 | 291 m² |
| 57 | 295 m² |
| 58 | 287 m² |
| 59 | 280 m² |
| 60 | 273 m² |
| 61 | 266 m² |
| 62 | 259 m² |
| 63 | 255 m² |
| 64 | 254 m² |
| 65 | 255 m² |
| 66 | 255 m² |
| 67 | 255 m² |

| Lot Area | Schedule |
|----------|----------|
| Lot      | Area     |

| 68  | 255 m <sup>2</sup> |
|-----|--------------------|
| 69  | 256 m <sup>2</sup> |
| 70  | 299 m²             |
| 71  | 286 m²             |
| 72  | 240 m <sup>2</sup> |
| 73  | 264 m²             |
| 74  | 264 m²             |
| 75  | 264 m²             |
| 76  | 264 m²             |
| 77  | 264 m²             |
| 78  | 264 m²             |
| 79  | 264 m²             |
| 80  | 264 m²             |
| 81  | 264 m²             |
| 82  | 264 m²             |
| 83  | 264 m²             |
| 84  | 262 m²             |
| 85  | 283 m²             |
| 86  | 260 m <sup>2</sup> |
| 87  | 240 m <sup>2</sup> |
| 88  | 264 m²             |
| 89  | 264 m²             |
| 90  | 264 m²             |
| 91  | 264 m²             |
| 92  | 264 m²             |
| 93  | 264 m²             |
| 94  | 264 m²             |
| 95  | 264 m²             |
| 96  | 264 m²             |
| 97  | 264 m²             |
| 98  | 264 m²             |
| 99  | 263 m²             |
| 100 | 211 m²             |
| 101 | 326 m²             |
|     | 1                  |

| Lot Area | Schedule |
|----------|----------|
| Lot      | Area     |

| 102   | 280 m²             |
|-------|--------------------|
| 103   | 317 m²             |
| 104   | 264 m²             |
| 105   | 264 m²             |
| 106   | 264 m²             |
| 107   | 264 m²             |
| 108   | 264 m²             |
| 109   | 264 m²             |
| 110   | 264 m²             |
| 111   | 314 m²             |
| 112   | 260 m <sup>2</sup> |
| 113   | 264 m²             |
| 114   | 264 m²             |
| 115   | 264 m²             |
| 116   | 264 m²             |
| 117   | 264 m²             |
| 118   | 264 m²             |
| 119   | 264 m²             |
| 120   | 485 m²             |
| 121   | 388 m²             |
| 122   | 486 m²             |
| 123   | 257 m²             |
| 124   | 264 m²             |
| 125   | 264 m²             |
| 126   | 355 m²             |
| 127   | 239 m²             |
| 128   | 253 m²             |
| 129   | 262 m²             |
| 130   | 266 m²             |
| 131   | 304 m²             |
| 132   | 271 m²             |
| 133   | 258 m²             |
| 134   | 225 m²             |
| TOTAL | 37397 m²           |
|       |                    |