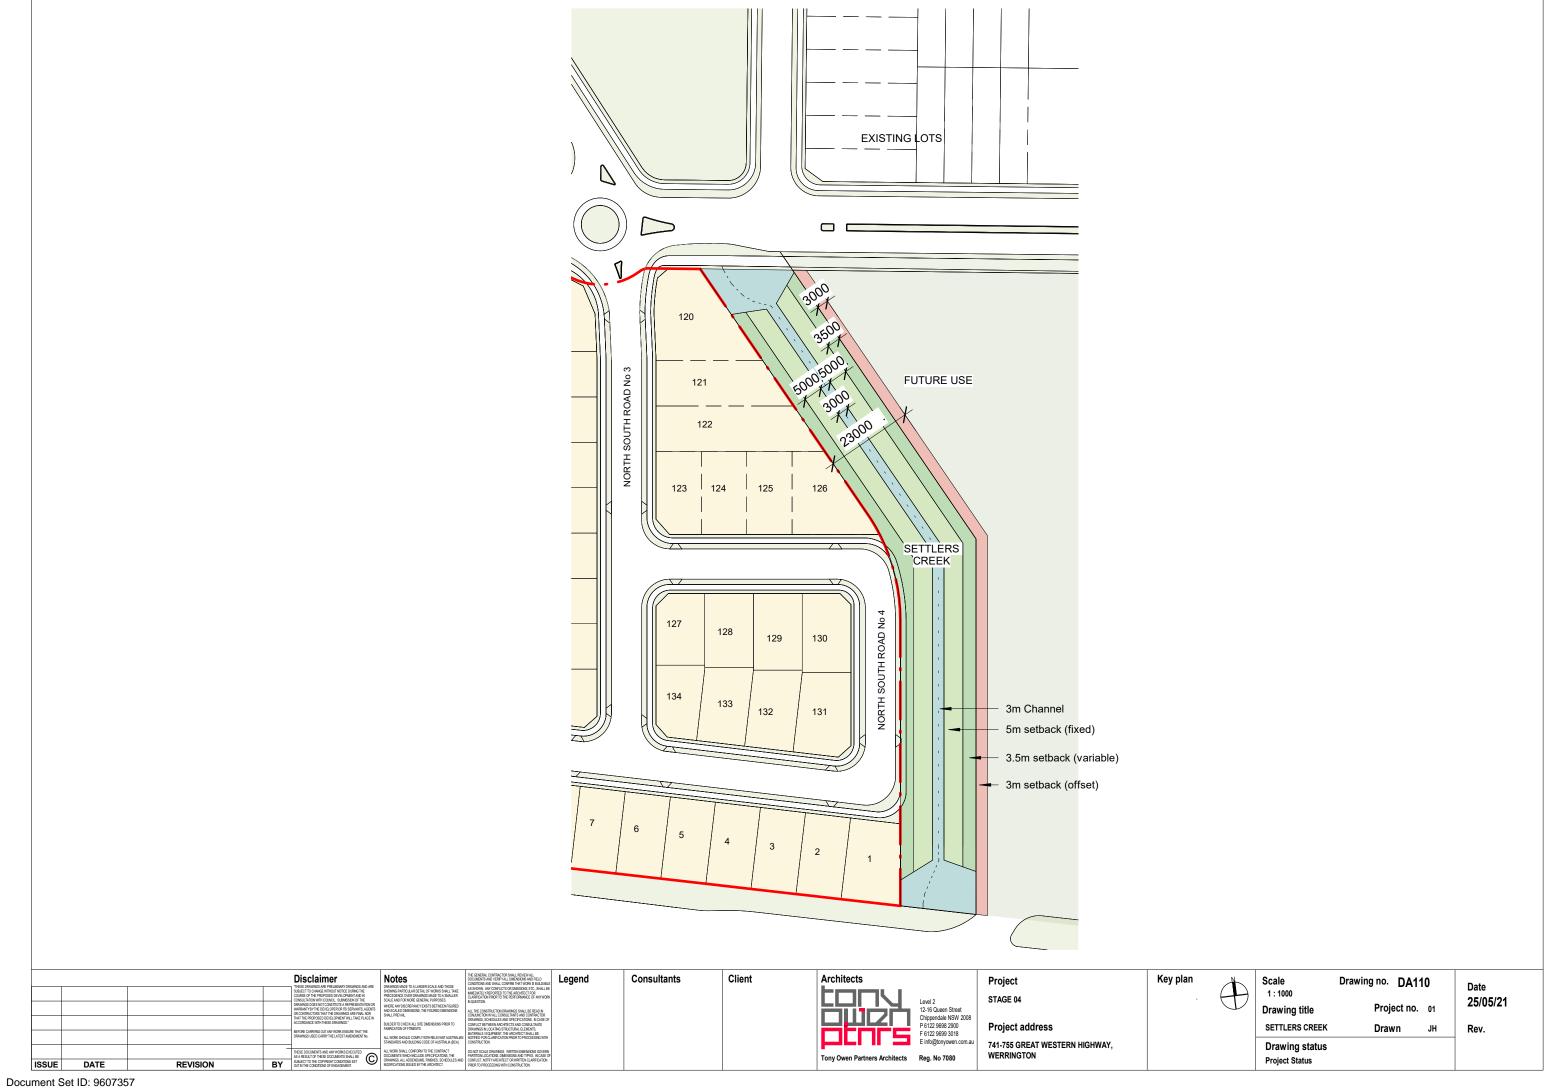

| Lot Area Schedule |      |  |  |
|-------------------|------|--|--|
| Lot               | Area |  |  |

| 1  | 316 m² |
|----|--------|
| 2  | 260 m² |
| 3  | 261 m² |
| 4  | 261 m² |
| 5  | 262 m² |
| 6  | 262 m² |
| 7  | 262 m² |
| 8  | 263 m² |
| 9  | 263 m² |
| 10 | 263 m² |
| 11 | 264 m² |
| 12 | 264 m² |
| 13 | 264 m² |
| 14 | 265 m² |
| 15 | 265 m² |
| 16 | 265 m² |
| 17 | 265 m² |
| 18 | 265 m² |
| 19 | 265 m² |
| 20 | 265 m² |
| 21 | 265 m² |
| 22 | 265 m² |
| 23 | 265 m² |
| 24 | 265 m² |
| 25 | 265 m² |
| 26 | 265 m² |
| 27 | 450 m² |
| 28 | 456 m² |
| 29 | 250 m² |
| 30 | 252 m² |
| 31 | 253 m² |
| 32 | 255 m² |
| 33 | 313 m² |
| 34 | 276 m² |
|    |        |

| Lot Area | Schedule |
|----------|----------|
| Lot      | Area     |

| 35 | 280 m² |
|----|--------|
| 36 | 279 m² |
| 37 | 278 m² |
| 38 | 329 m² |
| 39 | 443 m² |
| 40 | 338 m² |
| 41 | 289 m² |
| 42 | 259 m² |
| 43 | 247 m² |
| 44 | 259 m² |
| 45 | 273 m² |
| 46 | 288 m² |
| 47 | 299 m² |
| 48 | 307 m² |
| 49 | 315 m² |
| 50 | 323 m² |
| 51 | 331 m² |
| 52 | 338 m² |
| 53 | 291 m² |
| 54 | 282 m² |
| 55 | 281 m² |
| 56 | 291 m² |
| 57 | 295 m² |
| 58 | 287 m² |
| 59 | 280 m² |
| 60 | 273 m² |
| 61 | 266 m² |
| 62 | 259 m² |
| 63 | 255 m² |
| 64 | 254 m² |
| 65 | 255 m² |
| 66 | 255 m² |
| 67 | 255 m² |

| Lot Area | Schedule |
|----------|----------|
| Lot      | Area     |

| 68  | 255 m <sup>2</sup> |
|-----|--------------------|
| 69  | 256 m <sup>2</sup> |
| 70  | 299 m²             |
| 71  | 286 m²             |
| 72  | 240 m <sup>2</sup> |
| 73  | 264 m²             |
| 74  | 264 m²             |
| 75  | 264 m²             |
| 76  | 264 m²             |
| 77  | 264 m²             |
| 78  | 264 m²             |
| 79  | 264 m²             |
| 80  | 264 m²             |
| 81  | 264 m²             |
| 82  | 264 m²             |
| 83  | 264 m²             |
| 84  | 262 m²             |
| 85  | 283 m²             |
| 86  | 260 m <sup>2</sup> |
| 87  | 240 m <sup>2</sup> |
| 88  | 264 m²             |
| 89  | 264 m²             |
| 90  | 264 m²             |
| 91  | 264 m²             |
| 92  | 264 m²             |
| 93  | 264 m²             |
| 94  | 264 m²             |
| 95  | 264 m²             |
| 96  | 264 m²             |
| 97  | 264 m²             |
| 98  | 264 m²             |
| 99  | 263 m²             |
| 100 | 211 m²             |
| 101 | 326 m²             |
|     | 1                  |

| Lot Area | Schedule |
|----------|----------|
| Lot      | Area     |

| 102   | 280 m²             |
|-------|--------------------|
| 103   | 317 m²             |
| 104   | 264 m²             |
| 105   | 264 m²             |
| 106   | 264 m²             |
| 107   | 264 m²             |
| 108   | 264 m²             |
| 109   | 264 m²             |
| 110   | 264 m²             |
| 111   | 314 m²             |
| 112   | 260 m <sup>2</sup> |
| 113   | 264 m²             |
| 114   | 264 m²             |
| 115   | 264 m²             |
| 116   | 264 m²             |
| 117   | 264 m²             |
| 118   | 264 m²             |
| 119   | 264 m²             |
| 120   | 485 m²             |
| 121   | 388 m²             |
| 122   | 486 m²             |
| 123   | 257 m²             |
| 124   | 264 m²             |
| 125   | 264 m²             |
| 126   | 355 m²             |
| 127   | 239 m²             |
| 128   | 253 m²             |
| 129   | 262 m²             |
| 130   | 266 m²             |
| 131   | 304 m²             |
| 132   | 271 m²             |
| 133   | 258 m²             |
| 134   | 225 m²             |
| TOTAL | 37397 m²           |
|       |                    |