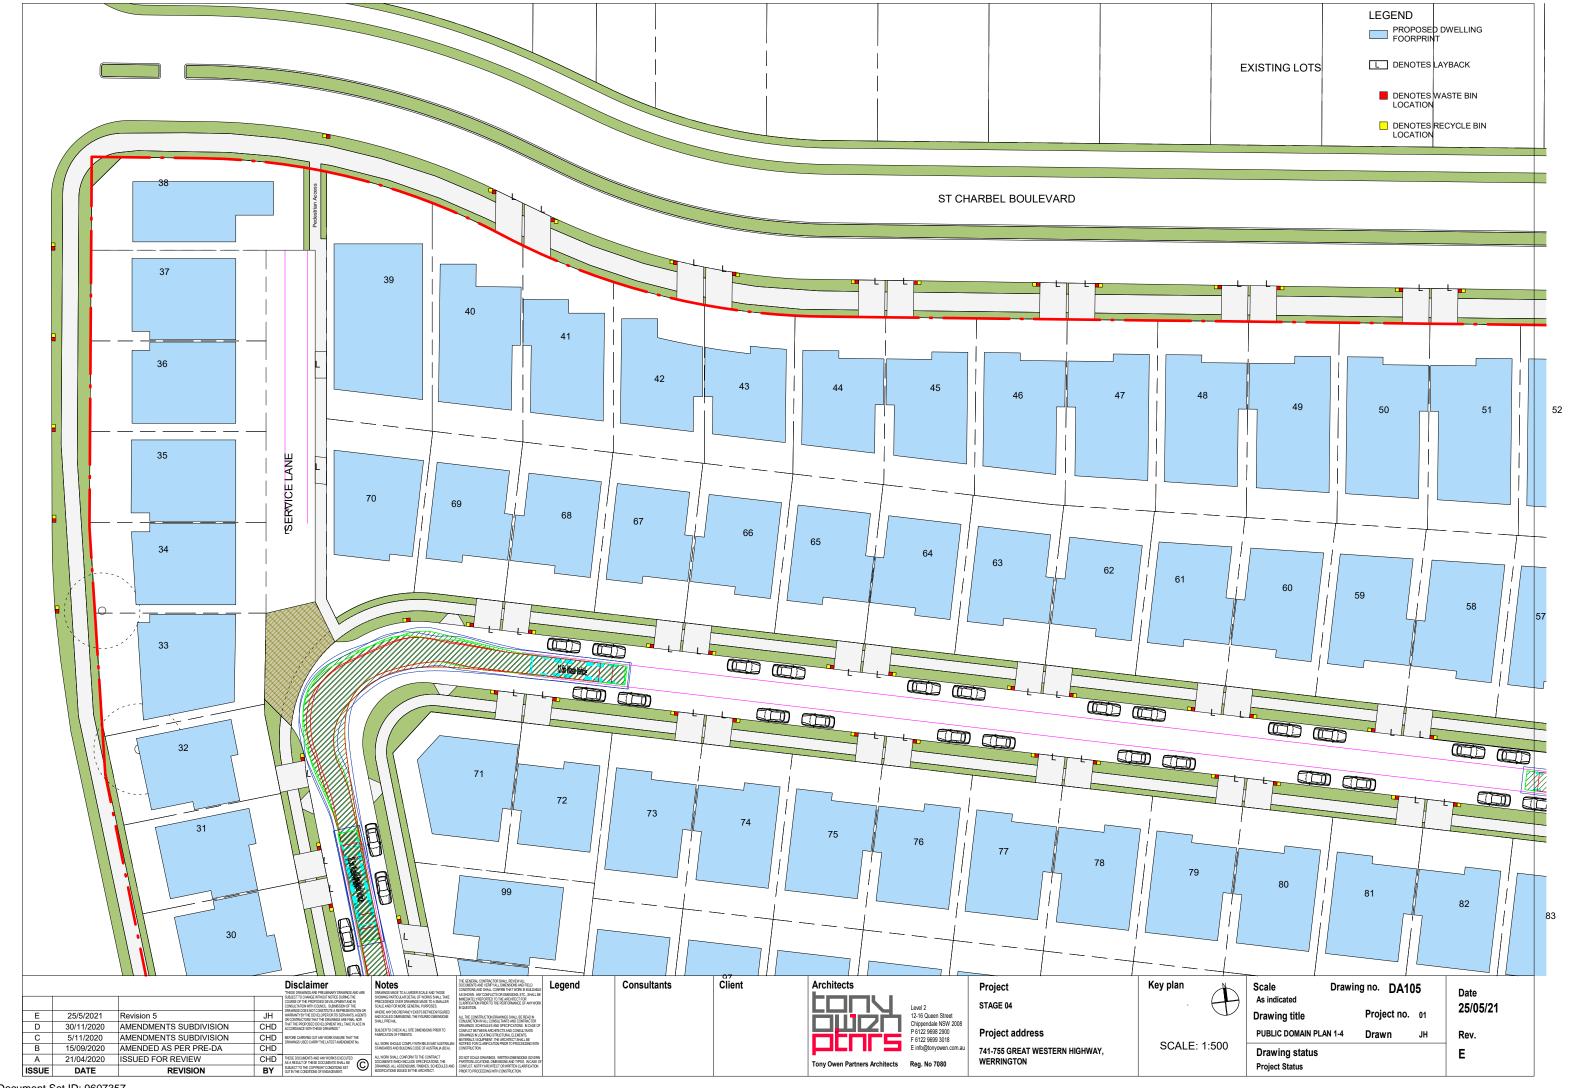

## STAGE 04 741-755 GREAT WESTERN HIGHWAY, WERRINGTON

1 1. LOCATION PLAN

1:5000

| DRAWING LIST  DWG NO. TITLE  DA 100 COVER SHEET DA 101 STAGING PLAN  DA 102 SITE PLAN  DA 103 SUBDIVISION  DA 104 PUBLIC DOMAIN PLAN - OVERALL  DA 105 PUBLIC DOMAIN PLAN - 1/4  DA 106 PUBLIC DOMAIN PLAN - 2/4  DA 107 PUBLIC DOMAIN PLAN - 3/4  DA 108 PUBLIC DOMAIN PLAN - 4/4  DA 109 LOT AREA SCHEDULE |              |                              |  |  |  |  |
|--------------------------------------------------------------------------------------------------------------------------------------------------------------------------------------------------------------------------------------------------------------------------------------------------------------|--------------|------------------------------|--|--|--|--|
| DA 100  DA 101  DA 101  STAGING PLAN  DA 102  SITE PLAN  DA 103  SUBDIVISION  DA 104  PUBLIC DOMAIN PLAN - OVERALL  DA 105  PUBLIC DOMAIN PLAN - 1/4  DA 106  PUBLIC DOMAIN PLAN - 2/4  DA 107  PUBLIC DOMAIN PLAN - 3/4  DA 108  PUBLIC DOMAIN PLAN - 4/4                                                   | DRAWING LIST |                              |  |  |  |  |
| DA 101 STAGING PLAN  DA 102 SITE PLAN  DA 103 SUBDIVISION  DA 104 PUBLIC DOMAIN PLAN - OVERALL  DA 105 PUBLIC DOMAIN PLAN - 1/4  DA 106 PUBLIC DOMAIN PLAN - 2/4  DA 107 PUBLIC DOMAIN PLAN - 3/4  DA 108 PUBLIC DOMAIN PLAN - 4/4                                                                           | DWG NO.      | TITLE                        |  |  |  |  |
| DA 102  DA 103  SITE PLAN  SUBDIVISION  DA 104  PUBLIC DOMAIN PLAN - OVERALL  DA 105  PUBLIC DOMAIN PLAN - 1/4  DA 106  PUBLIC DOMAIN PLAN - 2/4  DA 107  PUBLIC DOMAIN PLAN - 3/4  DA 108  PUBLIC DOMAIN PLAN - 4/4                                                                                         | DA 100       | COVER SHEET                  |  |  |  |  |
| DA 103  DA 104  PUBLIC DOMAIN PLAN - OVERALL  DA 105  PUBLIC DOMAIN PLAN - 1/4  DA 106  PUBLIC DOMAIN PLAN - 2/4  DA 107  PUBLIC DOMAIN PLAN - 3/4  DA 108  PUBLIC DOMAIN PLAN - 4/4                                                                                                                         | DA 101       | STAGING PLAN                 |  |  |  |  |
| DA 104 PUBLIC DOMAIN PLAN - OVERALL  DA 105 PUBLIC DOMAIN PLAN - 1/4  DA 106 PUBLIC DOMAIN PLAN - 2/4  DA 107 PUBLIC DOMAIN PLAN - 3/4  DA 108 PUBLIC DOMAIN PLAN - 4/4                                                                                                                                      | DA 102       | SITE PLAN                    |  |  |  |  |
| DA 105 PUBLIC DOMAIN PLAN - 1/4  DA 106 PUBLIC DOMAIN PLAN - 2/4  DA 107 PUBLIC DOMAIN PLAN - 3/4  DA 108 PUBLIC DOMAIN PLAN - 4/4                                                                                                                                                                           | DA 103       | SUBDIVISION                  |  |  |  |  |
| DA 106 PUBLIC DOMAIN PLAN - 2/4 DA 107 PUBLIC DOMAIN PLAN - 3/4 DA 108 PUBLIC DOMAIN PLAN - 4/4                                                                                                                                                                                                              | DA 104       | PUBLIC DOMAIN PLAN - OVERALL |  |  |  |  |
| DA 107 PUBLIC DOMAIN PLAN - 3/4 DA 108 PUBLIC DOMAIN PLAN - 4/4                                                                                                                                                                                                                                              | DA 105       | PUBLIC DOMAIN PLAN - 1/4     |  |  |  |  |
| DA 108 PUBLIC DOMAIN PLAN - 4/4                                                                                                                                                                                                                                                                              | DA 106       | PUBLIC DOMAIN PLAN - 2/4     |  |  |  |  |
|                                                                                                                                                                                                                                                                                                              | DA 107       | PUBLIC DOMAIN PLAN - 3/4     |  |  |  |  |
| DA 109 LOT AREA SCHEDULE                                                                                                                                                                                                                                                                                     | DA 108       | PUBLIC DOMAIN PLAN - 4/4     |  |  |  |  |
|                                                                                                                                                                                                                                                                                                              | DA 109       | LOT AREA SCHEDULE            |  |  |  |  |