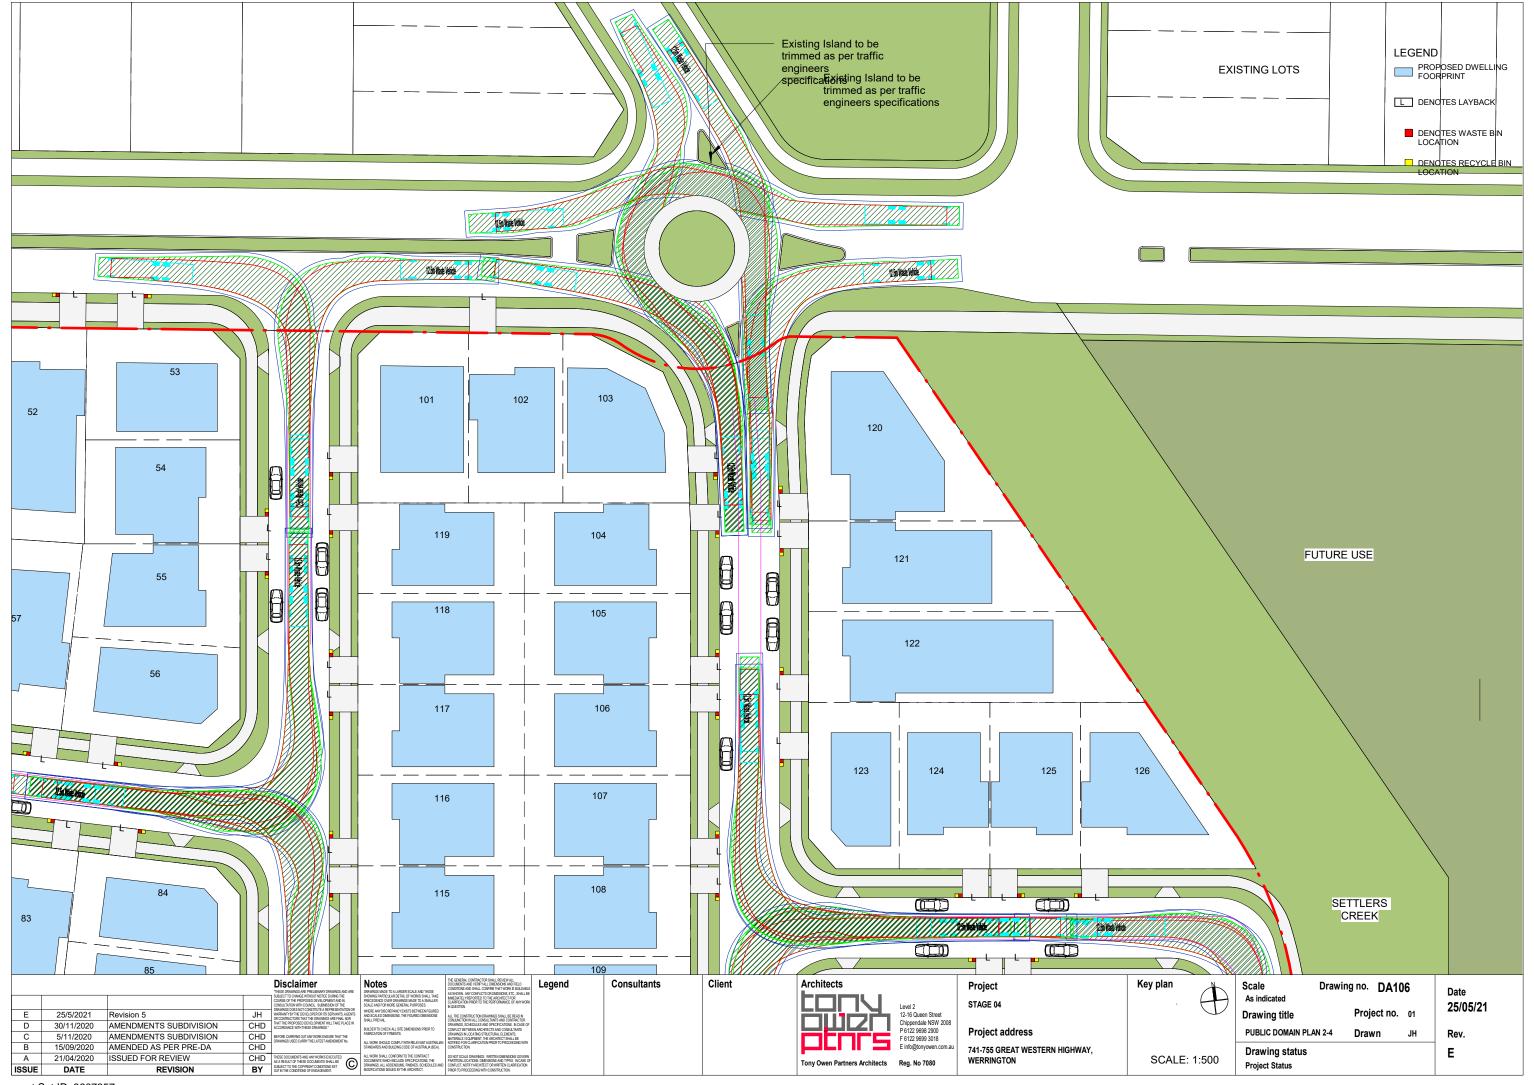

## STAGE 04 741-755 GREAT WESTERN HIGHWAY, WERRINGTON

1 1. LOCATION PLAN

1:5000

| DRAWING LIST  DWG NO. TITLE  DA 100 COVER SHEET DA 101 STAGING PLAN  DA 102 SITE PLAN  DA 103 SUBDIVISION  DA 104 PUBLIC DOMAIN PLAN - OVERALL  DA 105 PUBLIC DOMAIN PLAN - 1/4  DA 106 PUBLIC DOMAIN PLAN - 2/4  DA 107 PUBLIC DOMAIN PLAN - 3/4  DA 108 PUBLIC DOMAIN PLAN - 4/4  DA 109 LOT AREA SCHEDULE |              |                              |  |  |  |  |
|--------------------------------------------------------------------------------------------------------------------------------------------------------------------------------------------------------------------------------------------------------------------------------------------------------------|--------------|------------------------------|--|--|--|--|
| DA 100  DA 101  DA 101  STAGING PLAN  DA 102  SITE PLAN  DA 103  SUBDIVISION  DA 104  PUBLIC DOMAIN PLAN - OVERALL  DA 105  PUBLIC DOMAIN PLAN - 1/4  DA 106  PUBLIC DOMAIN PLAN - 2/4  DA 107  PUBLIC DOMAIN PLAN - 3/4  DA 108  PUBLIC DOMAIN PLAN - 4/4                                                   | DRAWING LIST |                              |  |  |  |  |
| DA 101 STAGING PLAN  DA 102 SITE PLAN  DA 103 SUBDIVISION  DA 104 PUBLIC DOMAIN PLAN - OVERALL  DA 105 PUBLIC DOMAIN PLAN - 1/4  DA 106 PUBLIC DOMAIN PLAN - 2/4  DA 107 PUBLIC DOMAIN PLAN - 3/4  DA 108 PUBLIC DOMAIN PLAN - 4/4                                                                           | DWG NO.      | TITLE                        |  |  |  |  |
| DA 102  DA 103  SITE PLAN  SUBDIVISION  DA 104  PUBLIC DOMAIN PLAN - OVERALL  DA 105  PUBLIC DOMAIN PLAN - 1/4  DA 106  PUBLIC DOMAIN PLAN - 2/4  DA 107  PUBLIC DOMAIN PLAN - 3/4  DA 108  PUBLIC DOMAIN PLAN - 4/4                                                                                         | DA 100       | COVER SHEET                  |  |  |  |  |
| DA 103  DA 104  PUBLIC DOMAIN PLAN - OVERALL  DA 105  PUBLIC DOMAIN PLAN - 1/4  DA 106  PUBLIC DOMAIN PLAN - 2/4  DA 107  PUBLIC DOMAIN PLAN - 3/4  DA 108  PUBLIC DOMAIN PLAN - 4/4                                                                                                                         | DA 101       | STAGING PLAN                 |  |  |  |  |
| DA 104 PUBLIC DOMAIN PLAN - OVERALL  DA 105 PUBLIC DOMAIN PLAN - 1/4  DA 106 PUBLIC DOMAIN PLAN - 2/4  DA 107 PUBLIC DOMAIN PLAN - 3/4  DA 108 PUBLIC DOMAIN PLAN - 4/4                                                                                                                                      | DA 102       | SITE PLAN                    |  |  |  |  |
| DA 105 PUBLIC DOMAIN PLAN - 1/4  DA 106 PUBLIC DOMAIN PLAN - 2/4  DA 107 PUBLIC DOMAIN PLAN - 3/4  DA 108 PUBLIC DOMAIN PLAN - 4/4                                                                                                                                                                           | DA 103       | SUBDIVISION                  |  |  |  |  |
| DA 106 PUBLIC DOMAIN PLAN - 2/4 DA 107 PUBLIC DOMAIN PLAN - 3/4 DA 108 PUBLIC DOMAIN PLAN - 4/4                                                                                                                                                                                                              | DA 104       | PUBLIC DOMAIN PLAN - OVERALL |  |  |  |  |
| DA 107 PUBLIC DOMAIN PLAN - 3/4 DA 108 PUBLIC DOMAIN PLAN - 4/4                                                                                                                                                                                                                                              | DA 105       | PUBLIC DOMAIN PLAN - 1/4     |  |  |  |  |
| DA 108 PUBLIC DOMAIN PLAN - 4/4                                                                                                                                                                                                                                                                              | DA 106       | PUBLIC DOMAIN PLAN - 2/4     |  |  |  |  |
|                                                                                                                                                                                                                                                                                                              | DA 107       | PUBLIC DOMAIN PLAN - 3/4     |  |  |  |  |
| DA 109 LOT AREA SCHEDULE                                                                                                                                                                                                                                                                                     | DA 108       | PUBLIC DOMAIN PLAN - 4/4     |  |  |  |  |
|                                                                                                                                                                                                                                                                                                              | DA 109       | LOT AREA SCHEDULE            |  |  |  |  |