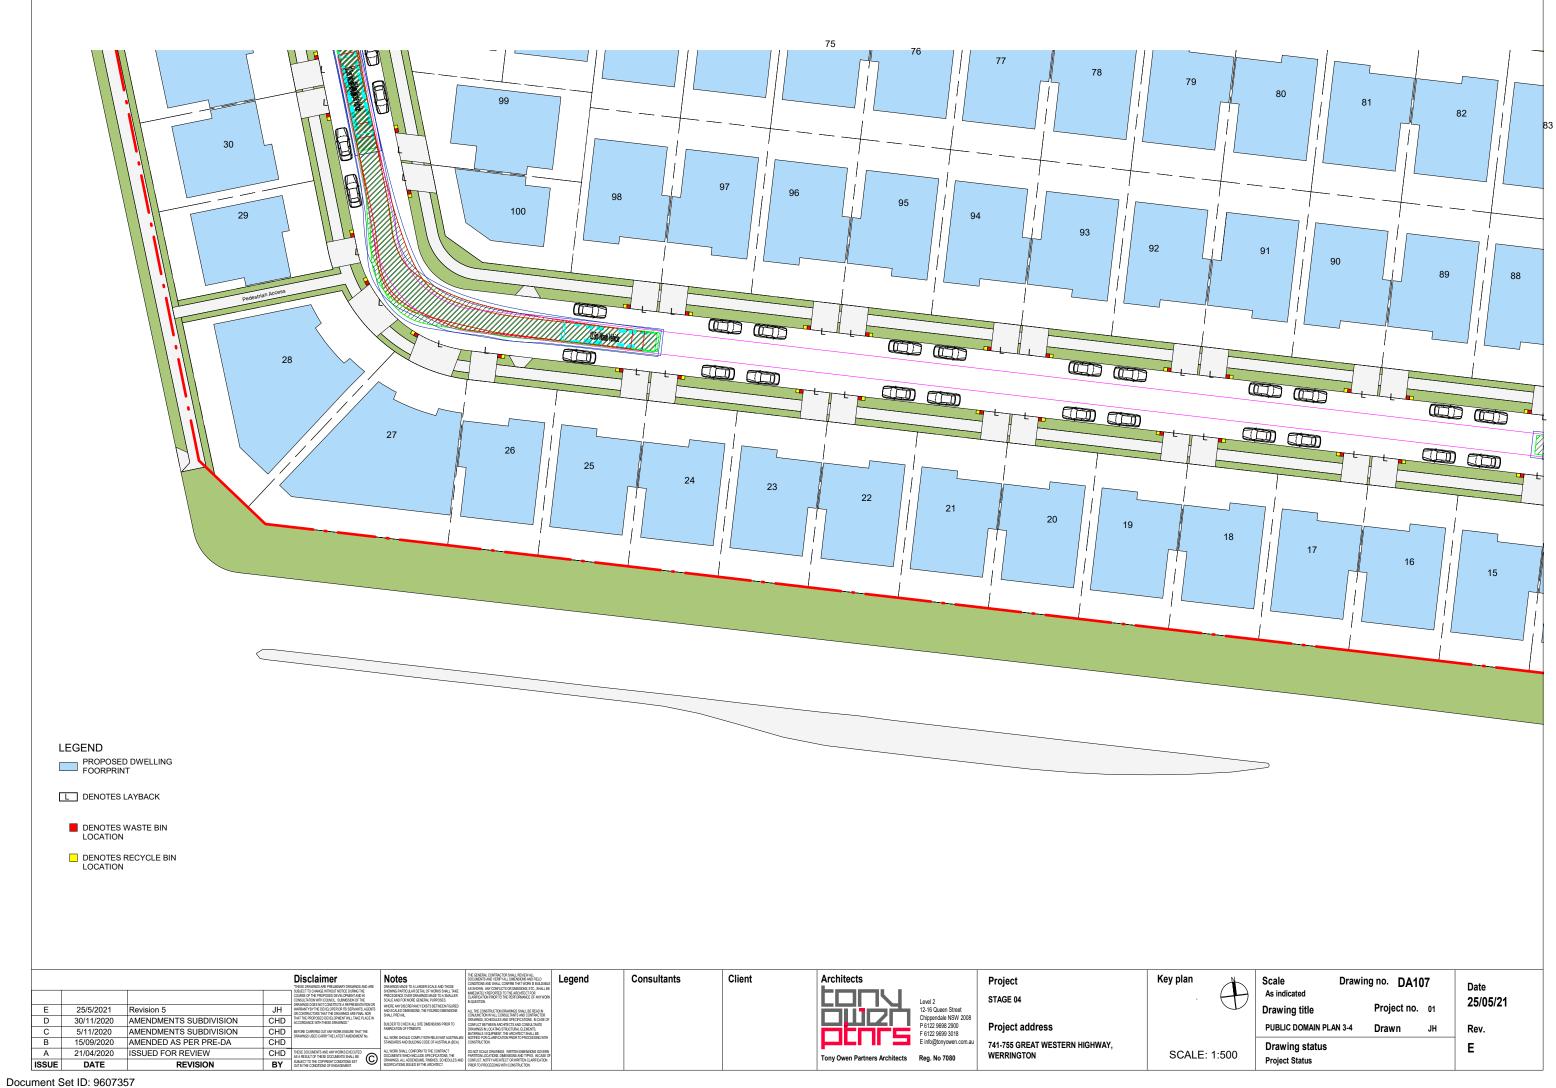

## STAGE 04 741-755 GREAT WESTERN HIGHWAY, WERRINGTON

1 1. LOCATION PLAN

1:5000

| DRAWING LIST  DWG NO. TITLE  DA 100 COVER SHEET DA 101 STAGING PLAN  DA 102 SITE PLAN  DA 103 SUBDIVISION  DA 104 PUBLIC DOMAIN PLAN - OVERALL  DA 105 PUBLIC DOMAIN PLAN - 1/4  DA 106 PUBLIC DOMAIN PLAN - 2/4  DA 107 PUBLIC DOMAIN PLAN - 3/4  DA 108 PUBLIC DOMAIN PLAN - 4/4  DA 109 LOT AREA SCHEDULE |              |                              |  |  |  |  |
|--------------------------------------------------------------------------------------------------------------------------------------------------------------------------------------------------------------------------------------------------------------------------------------------------------------|--------------|------------------------------|--|--|--|--|
| DA 100  DA 101  DA 101  STAGING PLAN  DA 102  SITE PLAN  DA 103  SUBDIVISION  DA 104  PUBLIC DOMAIN PLAN - OVERALL  DA 105  PUBLIC DOMAIN PLAN - 1/4  DA 106  PUBLIC DOMAIN PLAN - 2/4  DA 107  PUBLIC DOMAIN PLAN - 3/4  DA 108  PUBLIC DOMAIN PLAN - 4/4                                                   | DRAWING LIST |                              |  |  |  |  |
| DA 101 STAGING PLAN  DA 102 SITE PLAN  DA 103 SUBDIVISION  DA 104 PUBLIC DOMAIN PLAN - OVERALL  DA 105 PUBLIC DOMAIN PLAN - 1/4  DA 106 PUBLIC DOMAIN PLAN - 2/4  DA 107 PUBLIC DOMAIN PLAN - 3/4  DA 108 PUBLIC DOMAIN PLAN - 4/4                                                                           | DWG NO.      | TITLE                        |  |  |  |  |
| DA 102  DA 103  SITE PLAN  SUBDIVISION  DA 104  PUBLIC DOMAIN PLAN - OVERALL  DA 105  PUBLIC DOMAIN PLAN - 1/4  DA 106  PUBLIC DOMAIN PLAN - 2/4  DA 107  PUBLIC DOMAIN PLAN - 3/4  DA 108  PUBLIC DOMAIN PLAN - 4/4                                                                                         | DA 100       | COVER SHEET                  |  |  |  |  |
| DA 103  DA 104  PUBLIC DOMAIN PLAN - OVERALL  DA 105  PUBLIC DOMAIN PLAN - 1/4  DA 106  PUBLIC DOMAIN PLAN - 2/4  DA 107  PUBLIC DOMAIN PLAN - 3/4  DA 108  PUBLIC DOMAIN PLAN - 4/4                                                                                                                         | DA 101       | STAGING PLAN                 |  |  |  |  |
| DA 104 PUBLIC DOMAIN PLAN - OVERALL  DA 105 PUBLIC DOMAIN PLAN - 1/4  DA 106 PUBLIC DOMAIN PLAN - 2/4  DA 107 PUBLIC DOMAIN PLAN - 3/4  DA 108 PUBLIC DOMAIN PLAN - 4/4                                                                                                                                      | DA 102       | SITE PLAN                    |  |  |  |  |
| DA 105 PUBLIC DOMAIN PLAN - 1/4  DA 106 PUBLIC DOMAIN PLAN - 2/4  DA 107 PUBLIC DOMAIN PLAN - 3/4  DA 108 PUBLIC DOMAIN PLAN - 4/4                                                                                                                                                                           | DA 103       | SUBDIVISION                  |  |  |  |  |
| DA 106 PUBLIC DOMAIN PLAN - 2/4 DA 107 PUBLIC DOMAIN PLAN - 3/4 DA 108 PUBLIC DOMAIN PLAN - 4/4                                                                                                                                                                                                              | DA 104       | PUBLIC DOMAIN PLAN - OVERALL |  |  |  |  |
| DA 107 PUBLIC DOMAIN PLAN - 3/4 DA 108 PUBLIC DOMAIN PLAN - 4/4                                                                                                                                                                                                                                              | DA 105       | PUBLIC DOMAIN PLAN - 1/4     |  |  |  |  |
| DA 108 PUBLIC DOMAIN PLAN - 4/4                                                                                                                                                                                                                                                                              | DA 106       | PUBLIC DOMAIN PLAN - 2/4     |  |  |  |  |
|                                                                                                                                                                                                                                                                                                              | DA 107       | PUBLIC DOMAIN PLAN - 3/4     |  |  |  |  |
| DA 109 LOT AREA SCHEDULE                                                                                                                                                                                                                                                                                     | DA 108       | PUBLIC DOMAIN PLAN - 4/4     |  |  |  |  |
|                                                                                                                                                                                                                                                                                                              | DA 109       | LOT AREA SCHEDULE            |  |  |  |  |