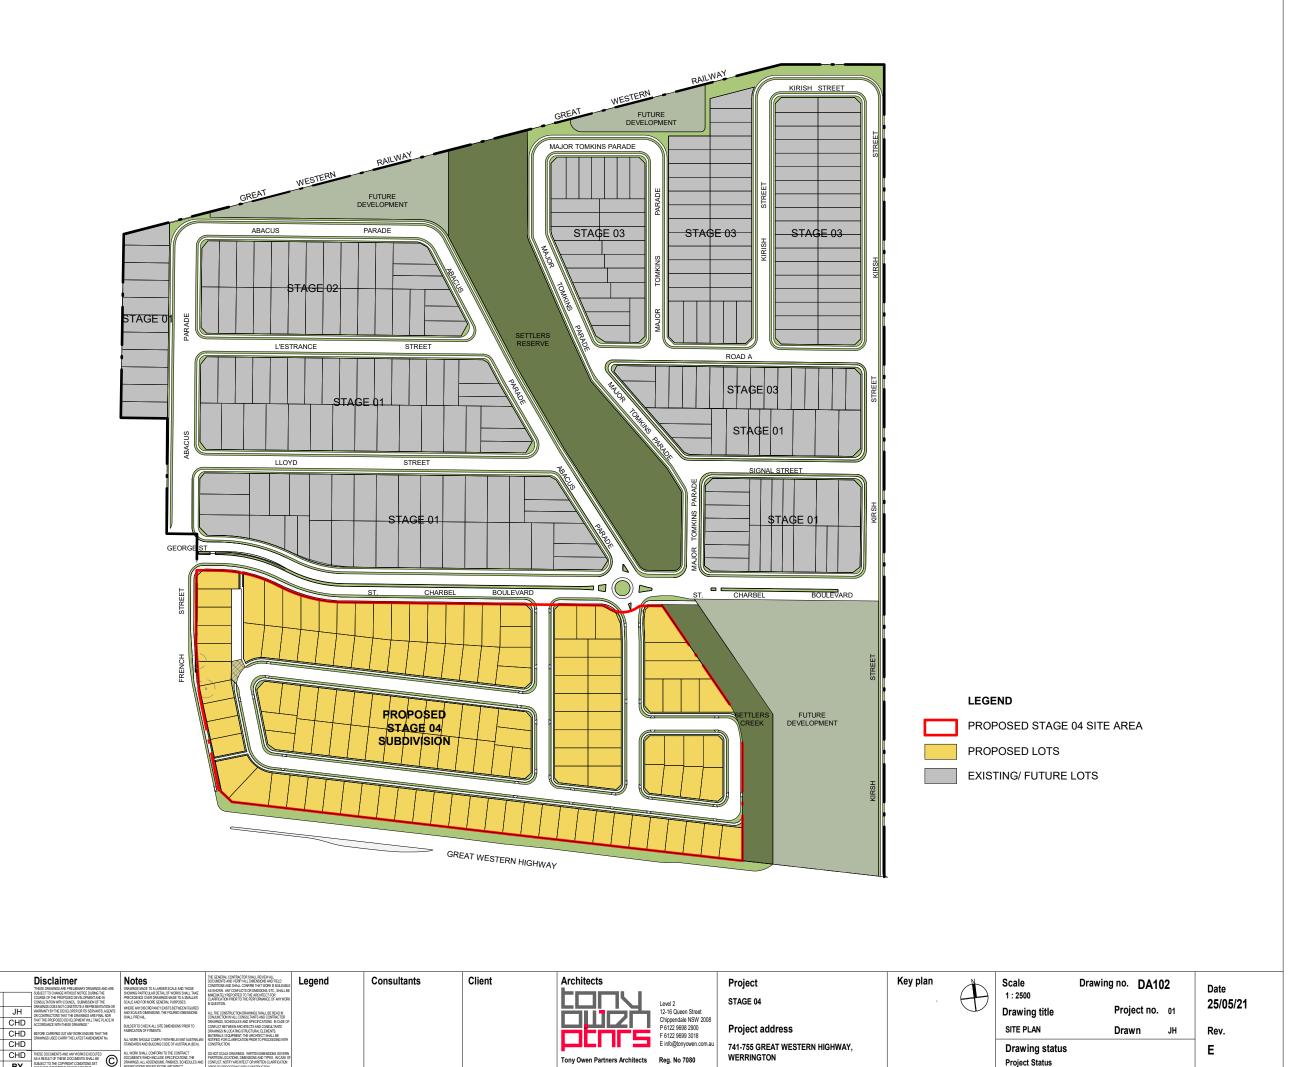

## STAGE 04 741-755 GREAT WESTERN HIGHWAY, WERRINGTON

1 1. LOCATION PLAN

1:5000

| DRAWING LIST  DWG NO. TITLE  DA 100 COVER SHEET DA 101 STAGING PLAN  DA 102 SITE PLAN  DA 103 SUBDIVISION  DA 104 PUBLIC DOMAIN PLAN - OVERALL  DA 105 PUBLIC DOMAIN PLAN - 1/4  DA 106 PUBLIC DOMAIN PLAN - 2/4  DA 107 PUBLIC DOMAIN PLAN - 3/4  DA 108 PUBLIC DOMAIN PLAN - 4/4  DA 109 LOT AREA SCHEDULE |              |                              |  |  |  |  |
|--------------------------------------------------------------------------------------------------------------------------------------------------------------------------------------------------------------------------------------------------------------------------------------------------------------|--------------|------------------------------|--|--|--|--|
| DA 100  DA 101  DA 101  STAGING PLAN  DA 102  SITE PLAN  DA 103  SUBDIVISION  DA 104  PUBLIC DOMAIN PLAN - OVERALL  DA 105  PUBLIC DOMAIN PLAN - 1/4  DA 106  PUBLIC DOMAIN PLAN - 2/4  DA 107  PUBLIC DOMAIN PLAN - 3/4  DA 108  PUBLIC DOMAIN PLAN - 4/4                                                   | DRAWING LIST |                              |  |  |  |  |
| DA 101 STAGING PLAN  DA 102 SITE PLAN  DA 103 SUBDIVISION  DA 104 PUBLIC DOMAIN PLAN - OVERALL  DA 105 PUBLIC DOMAIN PLAN - 1/4  DA 106 PUBLIC DOMAIN PLAN - 2/4  DA 107 PUBLIC DOMAIN PLAN - 3/4  DA 108 PUBLIC DOMAIN PLAN - 4/4                                                                           | DWG NO.      | TITLE                        |  |  |  |  |
| DA 102  DA 103  SITE PLAN  SUBDIVISION  DA 104  PUBLIC DOMAIN PLAN - OVERALL  DA 105  PUBLIC DOMAIN PLAN - 1/4  DA 106  PUBLIC DOMAIN PLAN - 2/4  DA 107  PUBLIC DOMAIN PLAN - 3/4  DA 108  PUBLIC DOMAIN PLAN - 4/4                                                                                         | DA 100       | COVER SHEET                  |  |  |  |  |
| DA 103  DA 104  PUBLIC DOMAIN PLAN - OVERALL  DA 105  PUBLIC DOMAIN PLAN - 1/4  DA 106  PUBLIC DOMAIN PLAN - 2/4  DA 107  PUBLIC DOMAIN PLAN - 3/4  DA 108  PUBLIC DOMAIN PLAN - 4/4                                                                                                                         | DA 101       | STAGING PLAN                 |  |  |  |  |
| DA 104 PUBLIC DOMAIN PLAN - OVERALL  DA 105 PUBLIC DOMAIN PLAN - 1/4  DA 106 PUBLIC DOMAIN PLAN - 2/4  DA 107 PUBLIC DOMAIN PLAN - 3/4  DA 108 PUBLIC DOMAIN PLAN - 4/4                                                                                                                                      | DA 102       | SITE PLAN                    |  |  |  |  |
| DA 105 PUBLIC DOMAIN PLAN - 1/4  DA 106 PUBLIC DOMAIN PLAN - 2/4  DA 107 PUBLIC DOMAIN PLAN - 3/4  DA 108 PUBLIC DOMAIN PLAN - 4/4                                                                                                                                                                           | DA 103       | SUBDIVISION                  |  |  |  |  |
| DA 106 PUBLIC DOMAIN PLAN - 2/4 DA 107 PUBLIC DOMAIN PLAN - 3/4 DA 108 PUBLIC DOMAIN PLAN - 4/4                                                                                                                                                                                                              | DA 104       | PUBLIC DOMAIN PLAN - OVERALL |  |  |  |  |
| DA 107 PUBLIC DOMAIN PLAN - 3/4 DA 108 PUBLIC DOMAIN PLAN - 4/4                                                                                                                                                                                                                                              | DA 105       | PUBLIC DOMAIN PLAN - 1/4     |  |  |  |  |
| DA 108 PUBLIC DOMAIN PLAN - 4/4                                                                                                                                                                                                                                                                              | DA 106       | PUBLIC DOMAIN PLAN - 2/4     |  |  |  |  |
|                                                                                                                                                                                                                                                                                                              | DA 107       | PUBLIC DOMAIN PLAN - 3/4     |  |  |  |  |
| DA 109 LOT AREA SCHEDULE                                                                                                                                                                                                                                                                                     | DA 108       | PUBLIC DOMAIN PLAN - 4/4     |  |  |  |  |
|                                                                                                                                                                                                                                                                                                              | DA 109       | LOT AREA SCHEDULE            |  |  |  |  |

| SITE               |                      |
|--------------------|----------------------|
| TOTAL SITE AREA:   | 52200 m <sup>2</sup> |
| TOTAL NO. OF LOTS: | 134                  |

|    |      |                         |                                                |     | Disclaimer  "THESE DRAWINGS ARE PRELIMMARY DRAWINGS AND ARE SUBJECT TO CHANGE WITHOUT DRIVE DURING THE COURSE OF THE PERPORSED DEVICE OPERATION IN                                                     | Notes DRAWINGS MADE TO A LARGER SCALE AND THOSE SHOWING PARTICIDAR DETAIL OF WORKS SHALL TAKE PROFESSINGS ONER DRAWINGS MADE TO A SMAIL FRA    | THE GENERAL CONTRACTORS SHALL REVIEW MLL DOCUMENTS AND VERFY ALL DIMENSIONS AND FELD CONSTRUCT AND SHALL CONFIRM THAT WORK BUILDINGLE AS SHOWN. ANY CONFLICTS OR ONESSING. FELD, SHALL BE MANEDWILETY PROPRIED TO THE ARCHITECT FOR                                                                                                                                                                                                                                                                                                                                                                                                                                                                                                                                                                                                                                                                                                                                                                                                                                                                                                                                                                                                                                                                                                                                                                                                                                                                                                                                                                                                                                                                                                                                                                                                                                                                                                                                                                                                                                                                                           | Consultants | Client | Architects                                                   | Project                        | Key plan | Scale<br>1:5000 | Drawing no. DA100 | Date     |  |
|----|------|-------------------------|------------------------------------------------|-----|--------------------------------------------------------------------------------------------------------------------------------------------------------------------------------------------------------|------------------------------------------------------------------------------------------------------------------------------------------------|-------------------------------------------------------------------------------------------------------------------------------------------------------------------------------------------------------------------------------------------------------------------------------------------------------------------------------------------------------------------------------------------------------------------------------------------------------------------------------------------------------------------------------------------------------------------------------------------------------------------------------------------------------------------------------------------------------------------------------------------------------------------------------------------------------------------------------------------------------------------------------------------------------------------------------------------------------------------------------------------------------------------------------------------------------------------------------------------------------------------------------------------------------------------------------------------------------------------------------------------------------------------------------------------------------------------------------------------------------------------------------------------------------------------------------------------------------------------------------------------------------------------------------------------------------------------------------------------------------------------------------------------------------------------------------------------------------------------------------------------------------------------------------------------------------------------------------------------------------------------------------------------------------------------------------------------------------------------------------------------------------------------------------------------------------------------------------------------------------------------------------|-------------|--------|--------------------------------------------------------------|--------------------------------|----------|-----------------|-------------------|----------|--|
|    | E    | 25/5/2021               | Revision 5                                     | JH  | CONSULTATION WITH COUNCL. SUBMISSION OF THE<br>DRAWINGS DOES NOT CONSTITUTE A REPRESENTATION OR<br>WARRANTY BY THE DEVELOPER OR ITS SERVANTS, AGENTS<br>OR CONTRACTORS THAT THE DRAWINGS ARE FINAL NOR | SCALE AND FOR MORE GENERAL PURPOSES. WHERE ANY DISCREPANCY EXISTS BETWEEN FIGURED AND SCALED DIMENSIONS, THE FIGURED DIMENSIONS SHALL PREVAIL. | ALL THE CONSTRUCTION DRAWINGS SHALL BE READ IN CONJUNCTION WILL CONSULTANTS AND CONTRACTOR                                                                                                                                                                                                                                                                                                                                                                                                                                                                                                                                                                                                                                                                                                                                                                                                                                                                                                                                                                                                                                                                                                                                                                                                                                                                                                                                                                                                                                                                                                                                                                                                                                                                                                                                                                                                                                                                                                                                                                                                                                    |             |        | Level 2<br>12-16 Queen Street                                | STAGE 04                       |          | Drawing title   | Project no. 01    | 25/05/21 |  |
|    |      | 30/11/2020<br>5/11/2020 | AMENDMENTS SUBDIVISION  AMENDMENTS SUBDIVISION | CHD | THAT THE PROPOSED DEVELOPMENT WILL TAKE PLACE IN<br>ACCORDANCE WITH THESE DRAWINGS.*  BEFORE CARRYING OUT ANY WORK ENSURE THAT THE                                                                     | BUILDER TO CHECK ALL SITE DIMENSIONS PRIOR TO FABRICATION OF FITMENTS.                                                                         | DRAWINGS, SCHEDULES AND SPECFICATIONS. IN CASE OF<br>CONFLCT BETWEEN ARCHITECTS AND CONSULTANTS<br>DRAWINGS IN LOCATING STRUCTURAL ELEMENTS,<br>MATERIAL S/FOURPHENT THE ARCHITECTS AND LIFE.                                                                                                                                                                                                                                                                                                                                                                                                                                                                                                                                                                                                                                                                                                                                                                                                                                                                                                                                                                                                                                                                                                                                                                                                                                                                                                                                                                                                                                                                                                                                                                                                                                                                                                                                                                                                                                                                                                                                 |             |        | Chippendale NSW 2008<br>P 6122 9698 2900<br>F 6122 9699 3018 | Project address                |          | COVER SHEET     | Drawn JH          | Rev.     |  |
|    | В    | 15/09/2020              | AMENDED AS PER PRE-DA                          | CHD | DRAWINGS USED CARRY THE LATEST AMENDMENT No.                                                                                                                                                           | ALL WORK SHOULD COMPLY WITH RELEVANT AUSTRAL<br>STANDARDS AND BUILDING CODE OF AUSTRALIA (BCA)                                                 | AN NOTIFIED FOR CLARIFICATION PRIOR TO PROCEEDING WITH CONSTRUCTION.                                                                                                                                                                                                                                                                                                                                                                                                                                                                                                                                                                                                                                                                                                                                                                                                                                                                                                                                                                                                                                                                                                                                                                                                                                                                                                                                                                                                                                                                                                                                                                                                                                                                                                                                                                                                                                                                                                                                                                                                                                                          |             |        | E info@tonyowen.com.au                                       | 741-755 GREAT WESTERN HIGHWAY, |          | Drawing status  |                   | F        |  |
|    | A    | 21/04/2020              | ISSUED FOR REVIEW                              | CHD | THESE DOCUMENTS AND ANYWORKS EXECUTED AS A RESULT OF THESE DOCUMENTS SHALL BE SUBJECT TO THE COPYRIGHT CONDITIONS SET                                                                                  | ALL WORK SHALL CONFORM TO THE CONTRACT<br>DOCUMENTS WHICH INCLUDE SPECIFICATIONS, THE<br>DRAWNGS, ALL ADDENDUMS, FINSHES, SCHEDULES A          | DO NOT SCALE DRAWNOS. WRITTEN DIMENSIONS GOVERN PARTIDION LOCATIONS, DIMENSIONS AND TYPES. INCASE OF LOCATION OF THE PROPERTY |             |        | Tony Owen Partners Architects Reg. No 7080                   | WERRINGTON                     |          | _               |                   | _        |  |
| IS | SSUE | DATE                    | REVISION                                       | BY  | AS A RESULT OF THESE DOCUMENTS SHALL BE SUBJECT TO THE COPYRIGHT CONDITIONS SET OUT IN THE CONDITIONS OF ENGAGEMENT.                                                                                   | DOCUMENTS WHICH INCLUDE SPECIFICATIONS, THE<br>DRAWINGS, ALL ADDENDUMS, FINISHES, SCHEDULES A<br>MODIFICATIONS ISSUED BY THE ARCHITECT.        | PARTITION LOCATIONS, DIMENSIONS AND TYPES, INCASE OF CONFLICT, NOTIFY ARCHITECT OR WRITTEN CLARIFICATION PROCEEDING WITH CONSTRUCTION.                                                                                                                                                                                                                                                                                                                                                                                                                                                                                                                                                                                                                                                                                                                                                                                                                                                                                                                                                                                                                                                                                                                                                                                                                                                                                                                                                                                                                                                                                                                                                                                                                                                                                                                                                                                                                                                                                                                                                                                        |             |        | Tony Owen Partners Architects Reg. No 7080                   | WERRINGTON                     |          | Project Status  |                   |          |  |