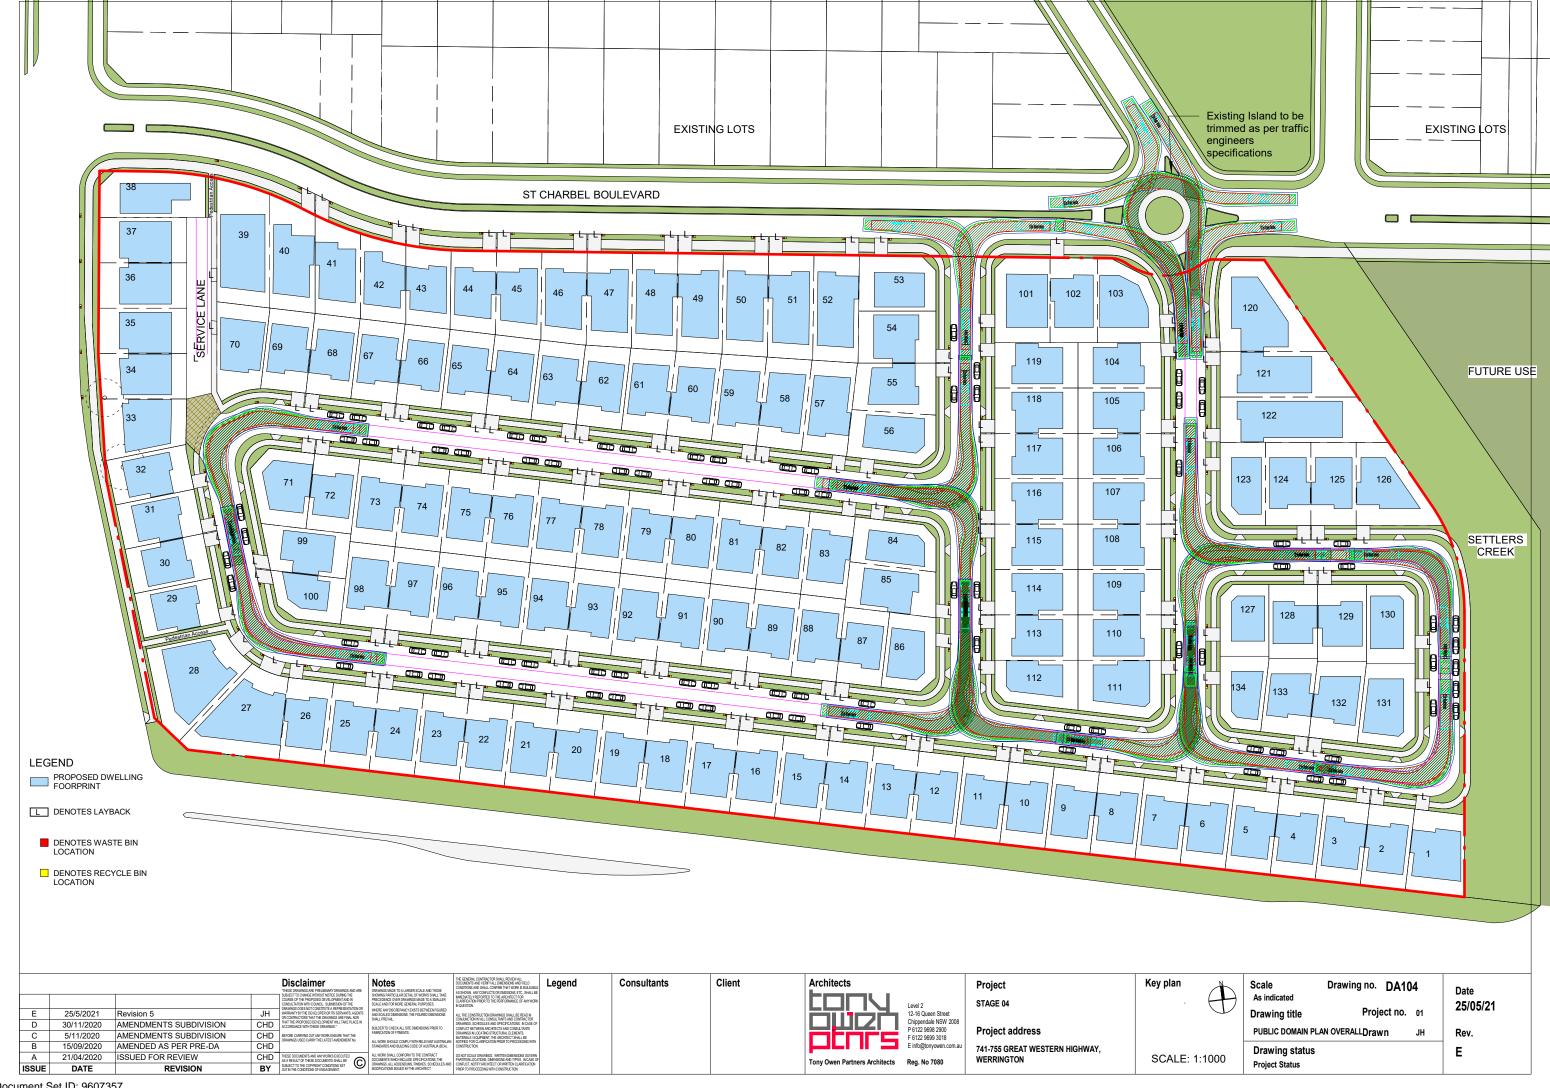

## STAGE 04 741-755 GREAT WESTERN HIGHWAY, WERRINGTON

1 1. LOCATION PLAN

1:5000

| DRAWING LIST  DWG NO. TITLE  DA 100 COVER SHEET DA 101 STAGING PLAN  DA 102 SITE PLAN  DA 103 SUBDIVISION  DA 104 PUBLIC DOMAIN PLAN - OVERALL  DA 105 PUBLIC DOMAIN PLAN - 1/4  DA 106 PUBLIC DOMAIN PLAN - 2/4  DA 107 PUBLIC DOMAIN PLAN - 3/4  DA 108 PUBLIC DOMAIN PLAN - 4/4  DA 109 LOT AREA SCHEDULE |              |                              |  |  |  |  |
|--------------------------------------------------------------------------------------------------------------------------------------------------------------------------------------------------------------------------------------------------------------------------------------------------------------|--------------|------------------------------|--|--|--|--|
| DA 100  DA 101  DA 101  STAGING PLAN  DA 102  SITE PLAN  DA 103  SUBDIVISION  DA 104  PUBLIC DOMAIN PLAN - OVERALL  DA 105  PUBLIC DOMAIN PLAN - 1/4  DA 106  PUBLIC DOMAIN PLAN - 2/4  DA 107  PUBLIC DOMAIN PLAN - 3/4  DA 108  PUBLIC DOMAIN PLAN - 4/4                                                   | DRAWING LIST |                              |  |  |  |  |
| DA 101 STAGING PLAN  DA 102 SITE PLAN  DA 103 SUBDIVISION  DA 104 PUBLIC DOMAIN PLAN - OVERALL  DA 105 PUBLIC DOMAIN PLAN - 1/4  DA 106 PUBLIC DOMAIN PLAN - 2/4  DA 107 PUBLIC DOMAIN PLAN - 3/4  DA 108 PUBLIC DOMAIN PLAN - 4/4                                                                           | DWG NO.      | TITLE                        |  |  |  |  |
| DA 102  DA 103  SITE PLAN  SUBDIVISION  DA 104  PUBLIC DOMAIN PLAN - OVERALL  DA 105  PUBLIC DOMAIN PLAN - 1/4  DA 106  PUBLIC DOMAIN PLAN - 2/4  DA 107  PUBLIC DOMAIN PLAN - 3/4  DA 108  PUBLIC DOMAIN PLAN - 4/4                                                                                         | DA 100       | COVER SHEET                  |  |  |  |  |
| DA 103  DA 104  PUBLIC DOMAIN PLAN - OVERALL  DA 105  PUBLIC DOMAIN PLAN - 1/4  DA 106  PUBLIC DOMAIN PLAN - 2/4  DA 107  PUBLIC DOMAIN PLAN - 3/4  DA 108  PUBLIC DOMAIN PLAN - 4/4                                                                                                                         | DA 101       | STAGING PLAN                 |  |  |  |  |
| DA 104 PUBLIC DOMAIN PLAN - OVERALL  DA 105 PUBLIC DOMAIN PLAN - 1/4  DA 106 PUBLIC DOMAIN PLAN - 2/4  DA 107 PUBLIC DOMAIN PLAN - 3/4  DA 108 PUBLIC DOMAIN PLAN - 4/4                                                                                                                                      | DA 102       | SITE PLAN                    |  |  |  |  |
| DA 105 PUBLIC DOMAIN PLAN - 1/4  DA 106 PUBLIC DOMAIN PLAN - 2/4  DA 107 PUBLIC DOMAIN PLAN - 3/4  DA 108 PUBLIC DOMAIN PLAN - 4/4                                                                                                                                                                           | DA 103       | SUBDIVISION                  |  |  |  |  |
| DA 106 PUBLIC DOMAIN PLAN - 2/4 DA 107 PUBLIC DOMAIN PLAN - 3/4 DA 108 PUBLIC DOMAIN PLAN - 4/4                                                                                                                                                                                                              | DA 104       | PUBLIC DOMAIN PLAN - OVERALL |  |  |  |  |
| DA 107 PUBLIC DOMAIN PLAN - 3/4 DA 108 PUBLIC DOMAIN PLAN - 4/4                                                                                                                                                                                                                                              | DA 105       | PUBLIC DOMAIN PLAN - 1/4     |  |  |  |  |
| DA 108 PUBLIC DOMAIN PLAN - 4/4                                                                                                                                                                                                                                                                              | DA 106       | PUBLIC DOMAIN PLAN - 2/4     |  |  |  |  |
|                                                                                                                                                                                                                                                                                                              | DA 107       | PUBLIC DOMAIN PLAN - 3/4     |  |  |  |  |
| DA 109 LOT AREA SCHEDULE                                                                                                                                                                                                                                                                                     | DA 108       | PUBLIC DOMAIN PLAN - 4/4     |  |  |  |  |
|                                                                                                                                                                                                                                                                                                              | DA 109       | LOT AREA SCHEDULE            |  |  |  |  |

| SITE               |                      |
|--------------------|----------------------|
| TOTAL SITE AREA:   | 52200 m <sup>2</sup> |
| TOTAL NO. OF LOTS: | 134                  |

|    |      |                         |                                                |     | Disclaimer  "THESE DRAWINGS ARE PRELIMMARY DRAWINGS AND ARE SUBJECT TO CHANGE WITHOUT DRIVE DURING THE COURSE OF THE PERPORSED DEVICE OPERATION IN                                                     | Notes DRAWINGS MADE TO A LARGER SCALE AND THOSE SHOWING PARTICIDAR DETAIL OF WORKS SHALL TAKE PROFESSINGS ONER DRAWINGS MADE TO A SMAIL FRA    | THE GENERAL CONTRACTORS SHALL REVIEW MLL DOCUMENTS AND VERFY ALL DIMENSIONS AND FELD CONSTRUCT AND SHALL CONFIRM THAT WORK BUILDINGLE AS SHOWN. ANY CONFLICTS OR ONESSING. FELD, SHALL BE MANEDWILETY PROPRIED TO THE ARCHITECT FOR                                                                                                                                                                                                                                                                                                                                                                                                                                                                                                                                                                                                                                                                                                                                                                                                                                                                                                                                                                                                                                                                                                                                                                                                                                                                                                                                                                                                                                                                                                                                                                                                                                                                                                                                                                                                                                                                                           | Consultants | Client | Architects                                                   | Project                        | Key plan | Scale<br>1:5000 | Drawing no. DA100 | Date     |  |
|----|------|-------------------------|------------------------------------------------|-----|--------------------------------------------------------------------------------------------------------------------------------------------------------------------------------------------------------|------------------------------------------------------------------------------------------------------------------------------------------------|-------------------------------------------------------------------------------------------------------------------------------------------------------------------------------------------------------------------------------------------------------------------------------------------------------------------------------------------------------------------------------------------------------------------------------------------------------------------------------------------------------------------------------------------------------------------------------------------------------------------------------------------------------------------------------------------------------------------------------------------------------------------------------------------------------------------------------------------------------------------------------------------------------------------------------------------------------------------------------------------------------------------------------------------------------------------------------------------------------------------------------------------------------------------------------------------------------------------------------------------------------------------------------------------------------------------------------------------------------------------------------------------------------------------------------------------------------------------------------------------------------------------------------------------------------------------------------------------------------------------------------------------------------------------------------------------------------------------------------------------------------------------------------------------------------------------------------------------------------------------------------------------------------------------------------------------------------------------------------------------------------------------------------------------------------------------------------------------------------------------------------|-------------|--------|--------------------------------------------------------------|--------------------------------|----------|-----------------|-------------------|----------|--|
|    | E    | 25/5/2021               | Revision 5                                     | JH  | CONSULTATION WITH COUNCL. SUBMISSION OF THE<br>DRAWINGS DOES NOT CONSTITUTE A REPRESENTATION OR<br>WARRANTY BY THE DEVELOPER OR ITS SERVANTS, AGENTS<br>OR CONTRACTORS THAT THE DRAWINGS ARE FINAL NOR | SCALE AND FOR MORE GENERAL PURPOSES. WHERE ANY DISCREPANCY EXISTS BETWEEN FIGURED AND SCALED DIMENSIONS, THE FIGURED DIMENSIONS SHALL PREVAIL. | ALL THE CONSTRUCTION DRAWINGS SHALL BE READ IN CONJUNCTION WILL CONSULTANTS AND CONTRACTOR                                                                                                                                                                                                                                                                                                                                                                                                                                                                                                                                                                                                                                                                                                                                                                                                                                                                                                                                                                                                                                                                                                                                                                                                                                                                                                                                                                                                                                                                                                                                                                                                                                                                                                                                                                                                                                                                                                                                                                                                                                    |             |        | Level 2<br>12-16 Queen Street                                | STAGE 04                       |          | Drawing title   | Project no. 01    | 25/05/21 |  |
|    |      | 30/11/2020<br>5/11/2020 | AMENDMENTS SUBDIVISION  AMENDMENTS SUBDIVISION | CHD | THAT THE PROPOSED DEVELOPMENT WILL TAKE PLACE IN<br>ACCORDANCE WITH THESE DRAWINGS.*  BEFORE CARRYING OUT ANY WORK ENSURE THAT THE                                                                     | BUILDER TO CHECK ALL SITE DIMENSIONS PRIOR TO FABRICATION OF FITMENTS.                                                                         | DRAWINGS, SCHEDULES AND SPECFICATIONS. IN CASE OF<br>CONFLCT BETWEEN ARCHITECTS AND CONSULTANTS<br>DRAWINGS IN LOCATING STRUCTURAL ELEMENTS,<br>MATERIAL S/FOURPHENT THE ARCHITECTS AND LIFE.                                                                                                                                                                                                                                                                                                                                                                                                                                                                                                                                                                                                                                                                                                                                                                                                                                                                                                                                                                                                                                                                                                                                                                                                                                                                                                                                                                                                                                                                                                                                                                                                                                                                                                                                                                                                                                                                                                                                 |             |        | Chippendale NSW 2008<br>P 6122 9698 2900<br>F 6122 9699 3018 | Project address                |          | COVER SHEET     | Drawn JH          | Rev.     |  |
|    | В    | 15/09/2020              | AMENDED AS PER PRE-DA                          | CHD | DRAWINGS USED CARRY THE LATEST AMENDMENT No.                                                                                                                                                           | ALL WORK SHOULD COMPLY WITH RELEVANT AUSTRAL<br>STANDARDS AND BUILDING CODE OF AUSTRALIA (BCA)                                                 | AN NOTIFIED FOR CLARIFICATION PRIOR TO PROCEEDING WITH CONSTRUCTION.                                                                                                                                                                                                                                                                                                                                                                                                                                                                                                                                                                                                                                                                                                                                                                                                                                                                                                                                                                                                                                                                                                                                                                                                                                                                                                                                                                                                                                                                                                                                                                                                                                                                                                                                                                                                                                                                                                                                                                                                                                                          |             |        | E info@tonyowen.com.au                                       | 741-755 GREAT WESTERN HIGHWAY, |          | Drawing status  |                   | F        |  |
|    | A    | 21/04/2020              | ISSUED FOR REVIEW                              | CHD | THESE DOCUMENTS AND ANYWORKS EXECUTED AS A RESULT OF THESE DOCUMENTS SHALL BE SUBJECT TO THE COPYRIGHT CONDITIONS SET                                                                                  | ALL WORK SHALL CONFORM TO THE CONTRACT<br>DOCUMENTS WHICH INCLUDE SPECIFICATIONS, THE<br>DRAWNGS, ALL ADDENDUMS, FINSHES, SCHEDULES A          | DO NOT SCALE DRAWNOS. WRITTEN DIMENSIONS GOVERN PARTIDION LOCATIONS, DIMENSIONS AND TYPES. INCASE OF LOCATION OF THE PROPERTY |             |        | Tony Owen Partners Architects Reg. No 7080                   | WERRINGTON                     |          | _               |                   | _        |  |
| IS | SSUE | DATE                    | REVISION                                       | BY  | AS A RESULT OF THESE DOCUMENTS SHALL BE SUBJECT TO THE COPYRIGHT CONDITIONS SET OUT IN THE CONDITIONS OF ENGAGEMENT.                                                                                   | DOCUMENTS WHICH INCLUDE SPECIFICATIONS, THE<br>DRAWINGS, ALL ADDENDUMS, FINISHES, SCHEDULES A<br>MODIFICATIONS ISSUED BY THE ARCHITECT.        | PARTITION LOCATIONS, DIMENSIONS AND TYPES, INCASE OF CONFLICT, NOTIFY ARCHITECT OR WRITTEN CLARIFICATION PROCEEDING WITH CONSTRUCTION.                                                                                                                                                                                                                                                                                                                                                                                                                                                                                                                                                                                                                                                                                                                                                                                                                                                                                                                                                                                                                                                                                                                                                                                                                                                                                                                                                                                                                                                                                                                                                                                                                                                                                                                                                                                                                                                                                                                                                                                        |             |        | Tony Owen Partners Architects Reg. No 7080                   | WERRINGTON                     |          | Project Status  |                   |          |  |