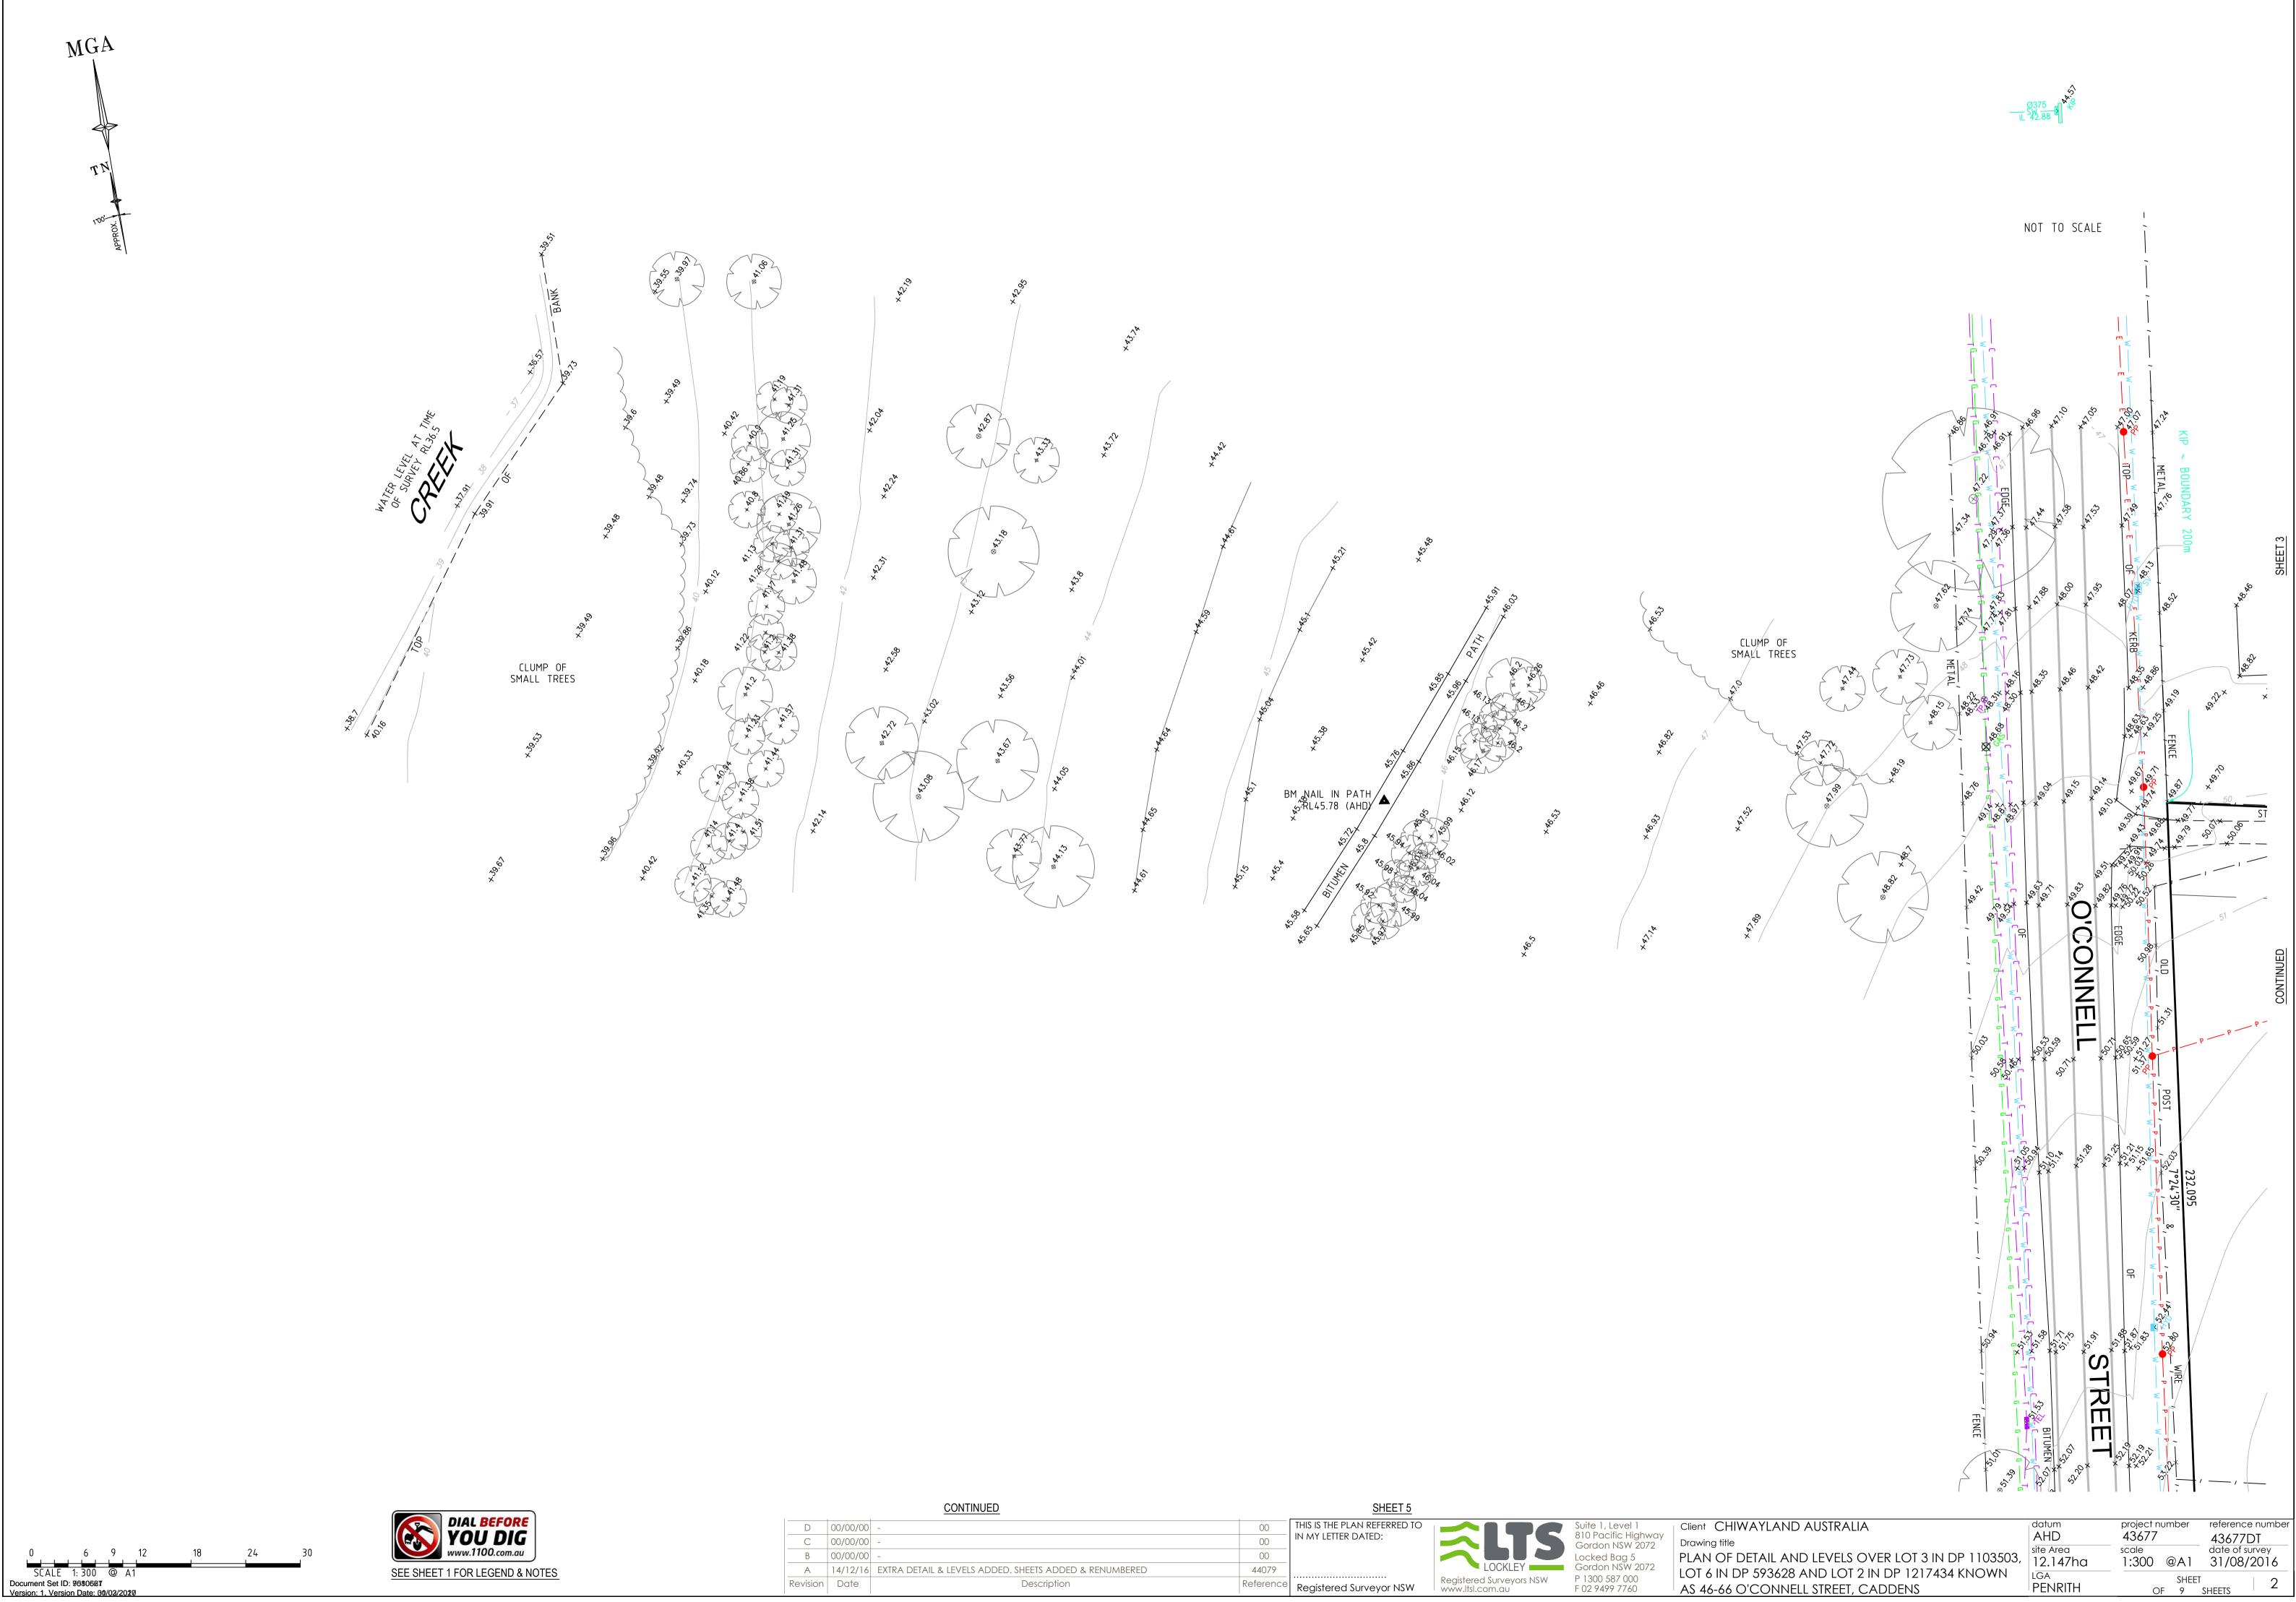

| CONTINUED                                              |           | SHEET 5                      |                                             |                                        |               |
|--------------------------------------------------------|-----------|------------------------------|---------------------------------------------|----------------------------------------|---------------|
| -                                                      | 00        | THIS IS THE PLAN REFERRED TO |                                             | Suite 1, Level 1                       | Client CHIW   |
| -                                                      | 00        | IN MY LETTER DATED:          |                                             | 810 Pacific Highway<br>Gordon NSW 2072 | Drawing title |
|                                                        | 00        |                              |                                             | Locked Bag 5                           | PLAN OF DI    |
| extra detail & levels added. Sheets added & renumbered | 44079     |                              |                                             | Gordon NSW 2072<br>P 1300 587 000      | LOT 6 IN DP   |
| Description                                            | Reference | Registered Surveyor NSW      | Registered Surveyors NSW<br>www.ltsl.com.au | F 02 9499 7760                         | AS 46-66 O    |