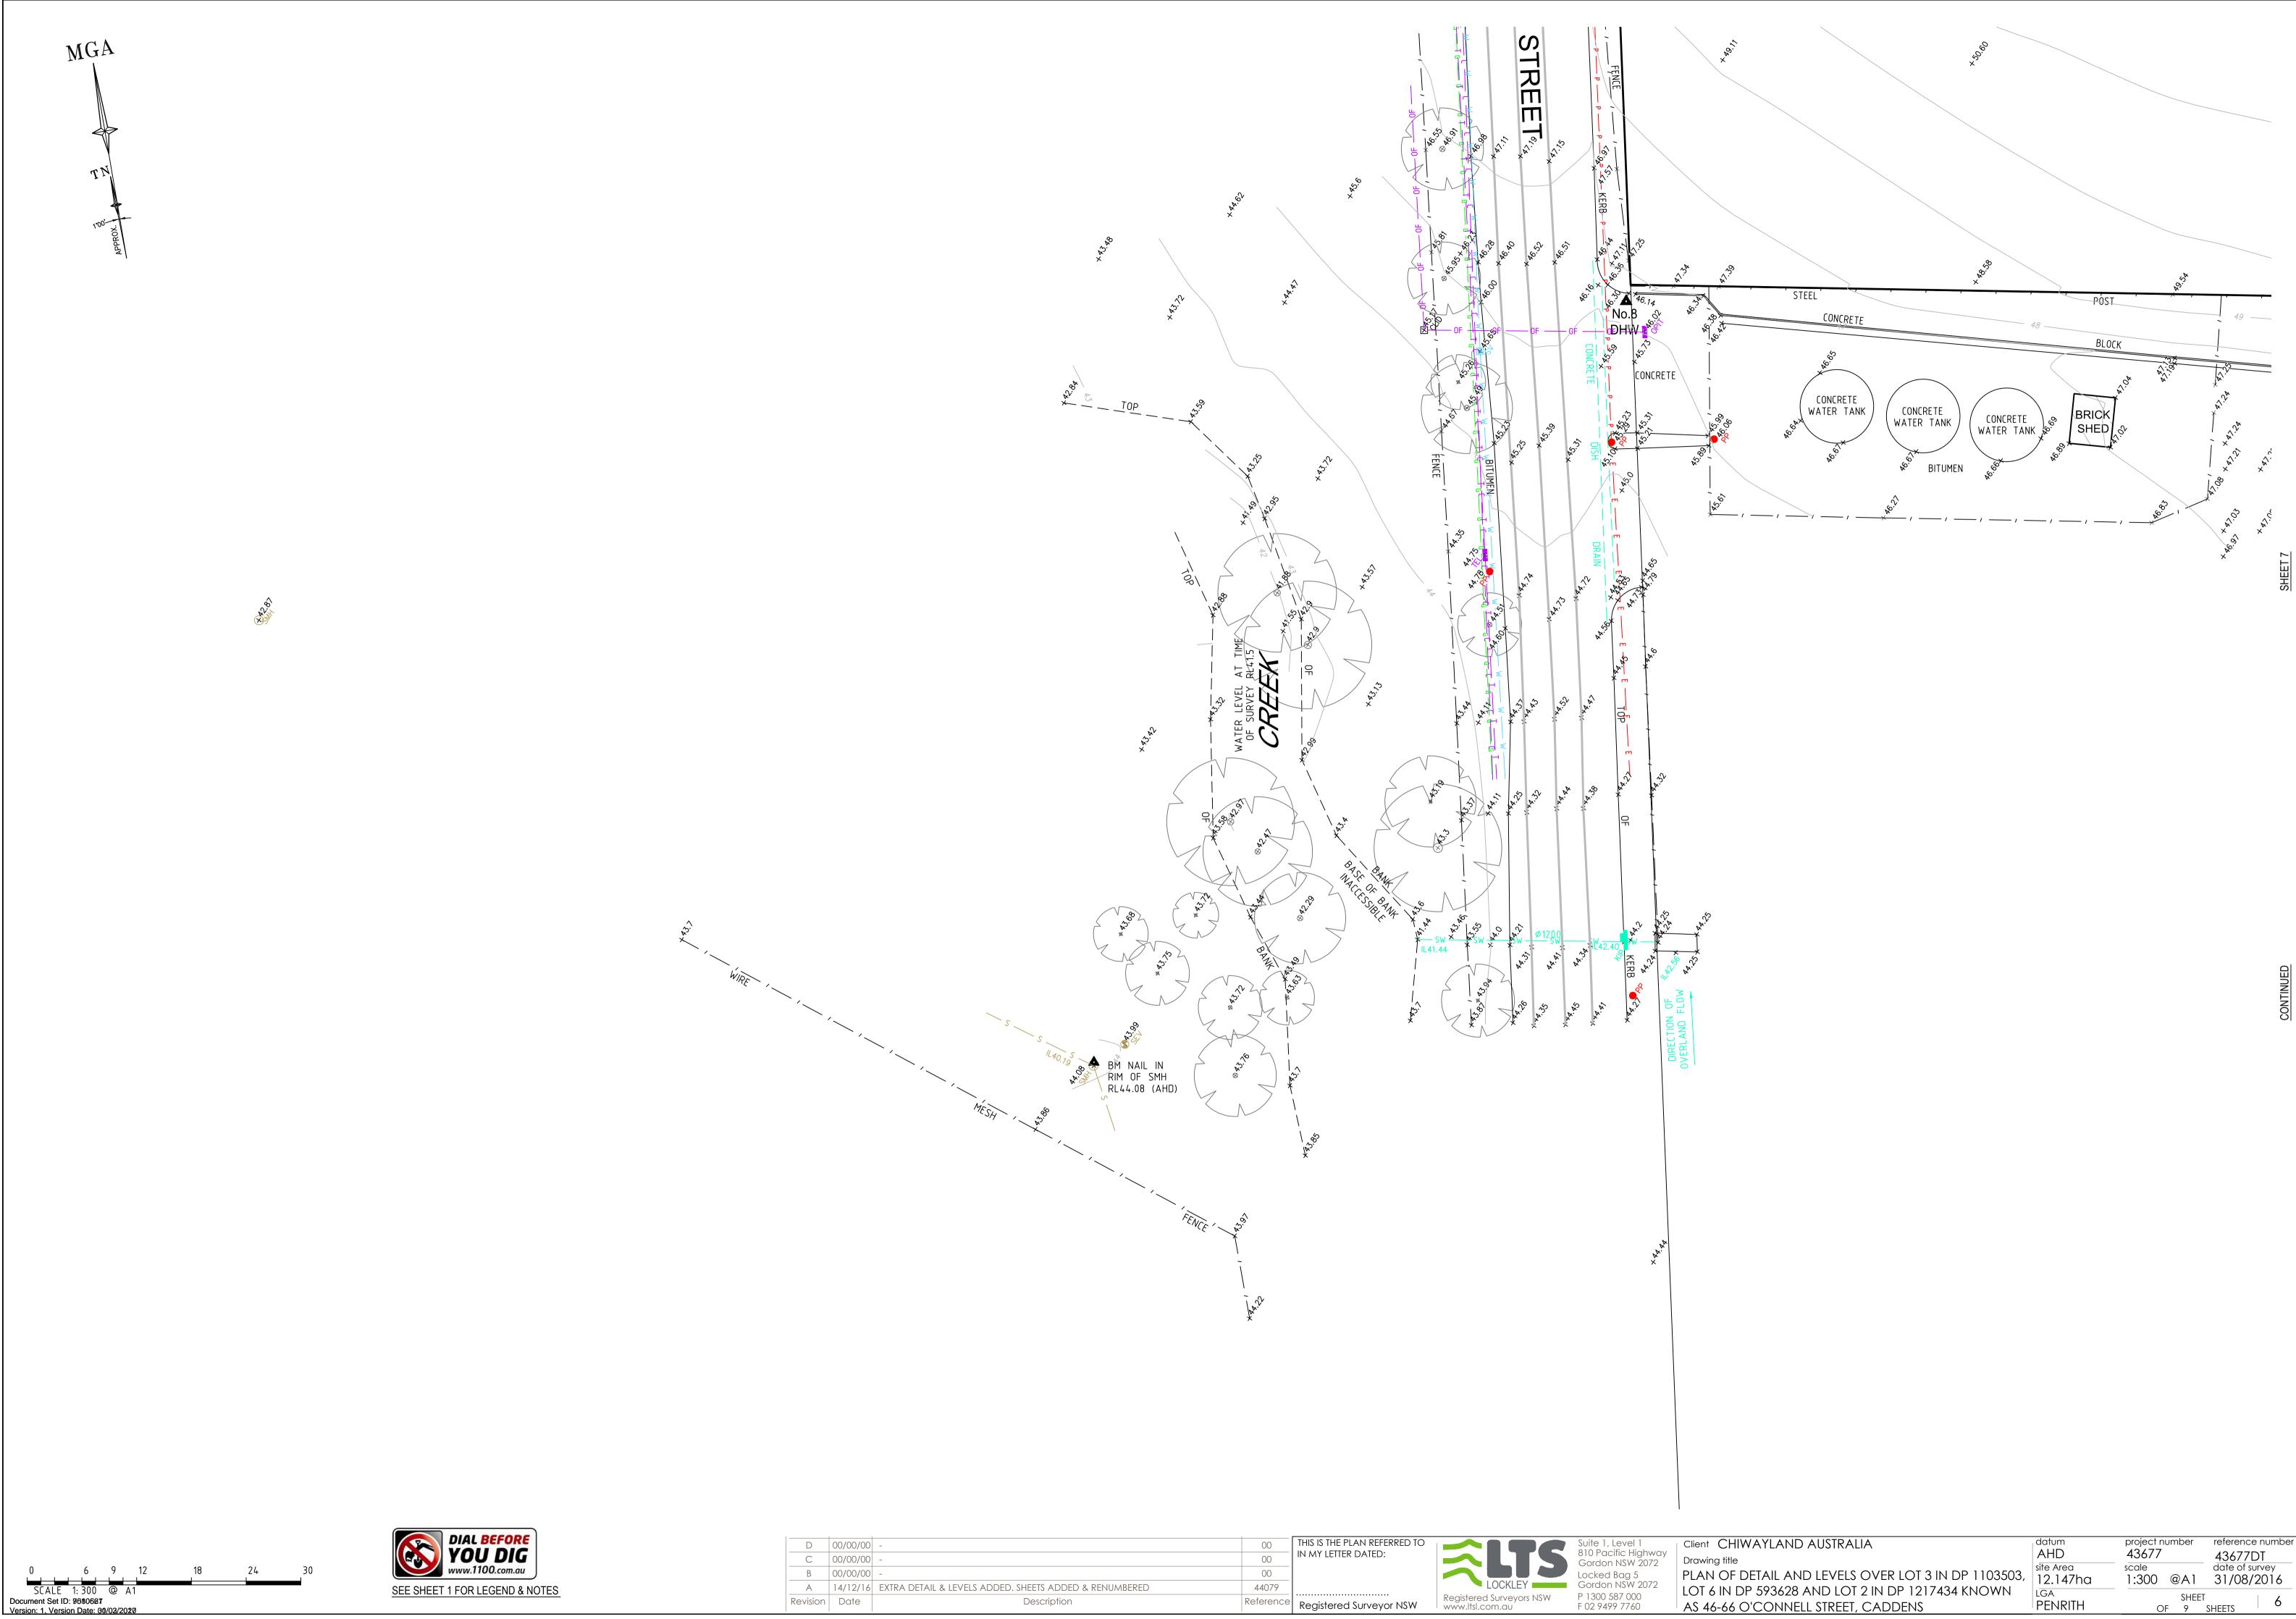

## WESTERN SYDNEY UNIVERSITY (WERRINGTON SOUTH CAMPUS)

| Client CHIWAYLAND AUSTRALIA<br>Drawing title<br>PLAN OF DETAIL AND LEVELS OVER LOT 3 IN DP 1103503, | datum<br>AHD<br>site Area | project number<br>43677<br>scale | reference number<br>43677DT<br>date of survey<br>31/08/2014 |
|-----------------------------------------------------------------------------------------------------|---------------------------|----------------------------------|-------------------------------------------------------------|
| LOT 6 IN DP 593628 AND LOT 2 IN DP 1217434 KNOWN                                                    | 12.147ha<br>LGA           | 1:300 @A1                        | 31/08/2016                                                  |
| AS 46-66 O'CONNELL STREET, CADDENS                                                                  | PENRITH                   | SHEET<br>OF 9                    | sheets 6                                                    |