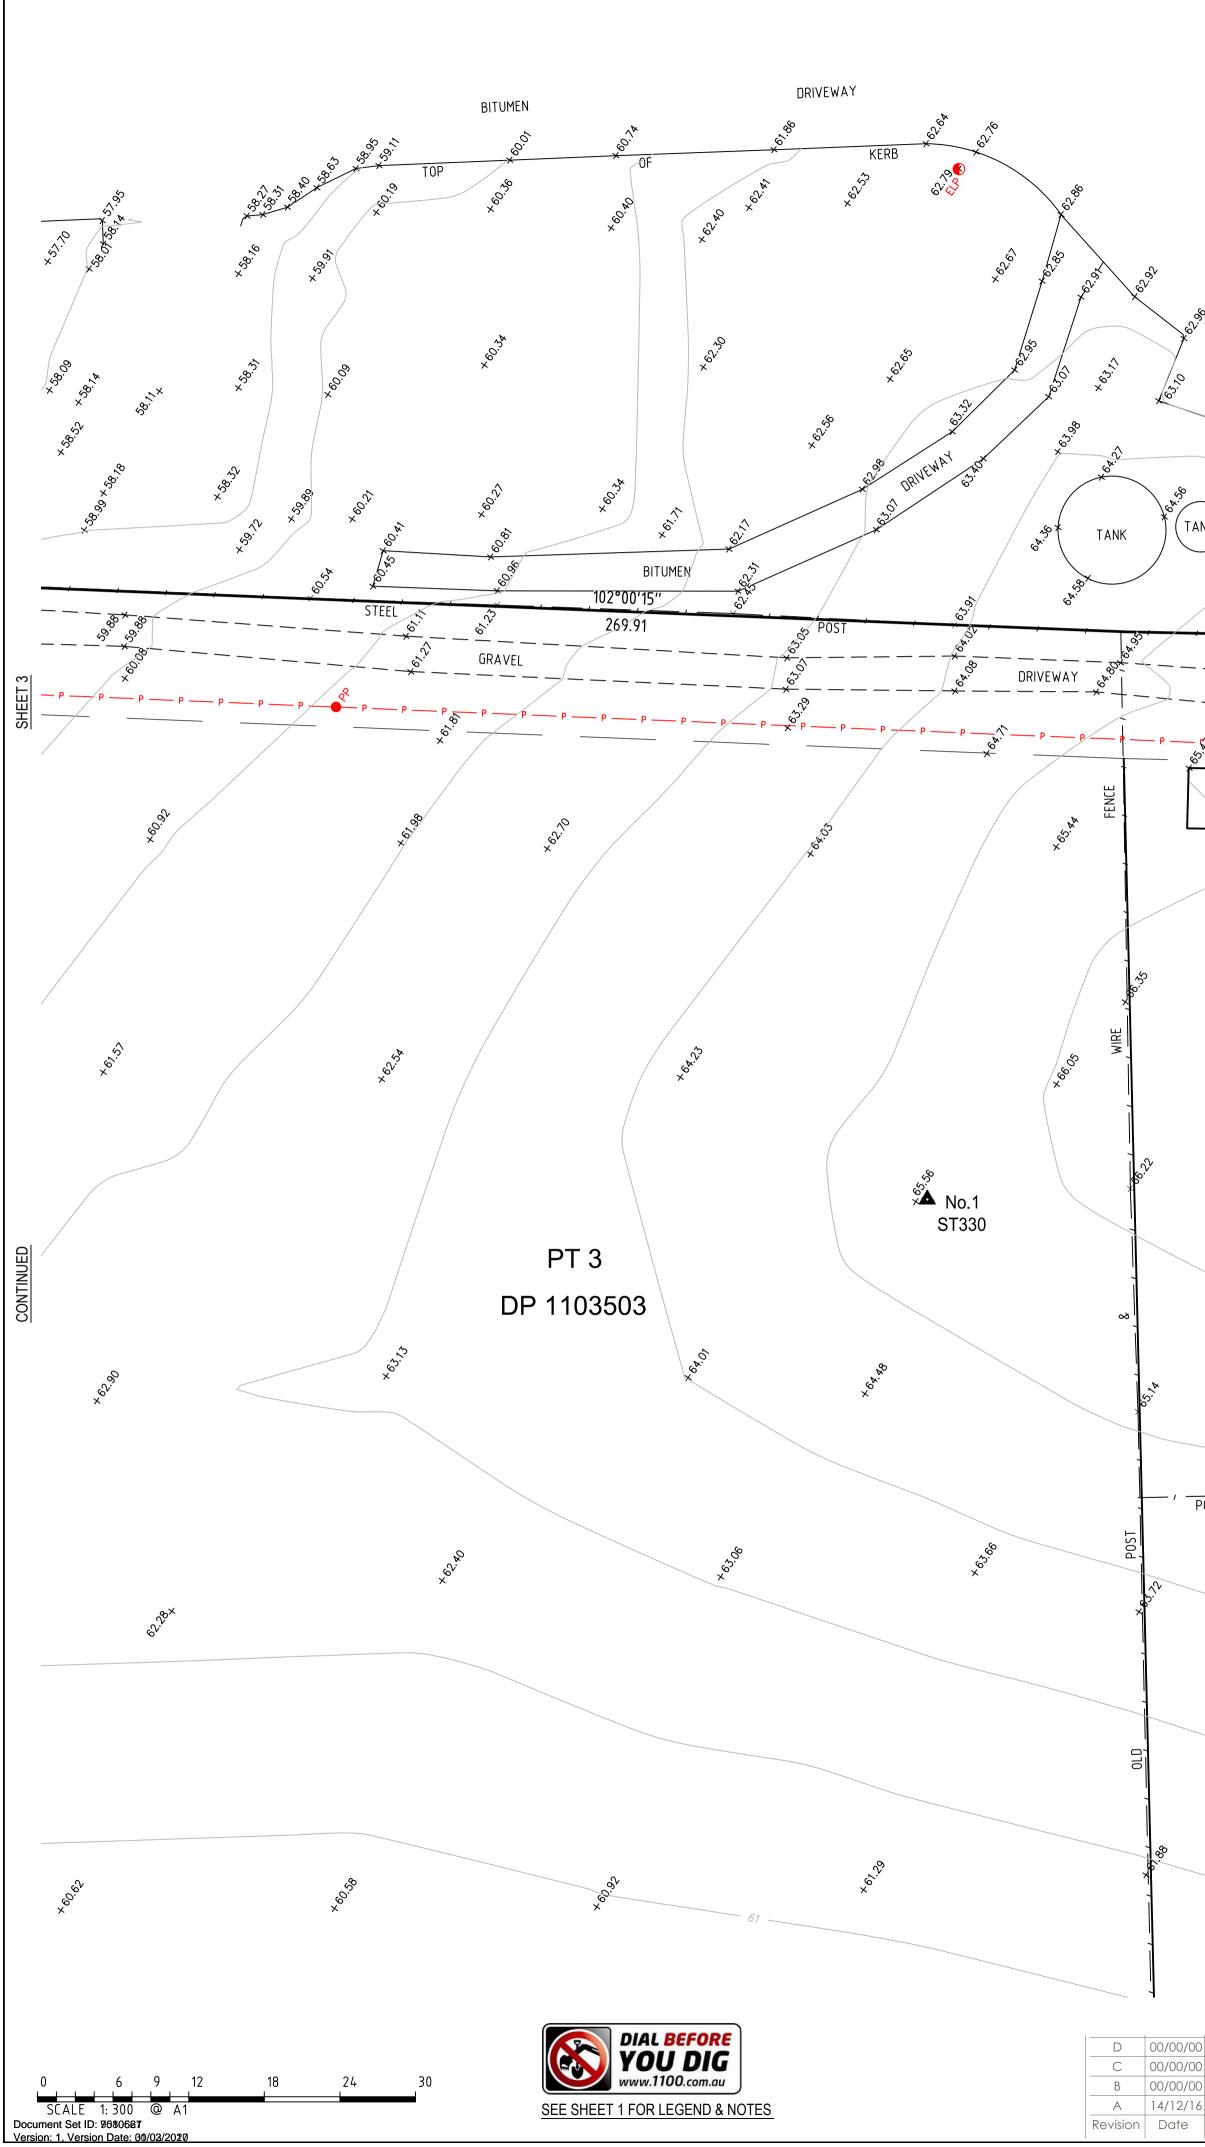

| ) | -                                                      | 00        | THIS IS THE PLAN REFERRED TO |                                             | Suite 1, Level 1                       | Client  |
|---|--------------------------------------------------------|-----------|------------------------------|---------------------------------------------|----------------------------------------|---------|
| ) | -                                                      | 00        | IN MY LETTER DATED:          |                                             | 810 Pacific Highway<br>Gordon NSW 2072 | Drawing |
| ) | -                                                      | 00        |                              |                                             | Locked Bag 5                           | PLAN    |
| , | EXTRA DETAIL & LEVELS ADDED. SHEETS ADDED & RENUMBERED | 44079     |                              |                                             | Gordon NSW 2072                        | LOT 6   |
|   | Description                                            | Reference | Registered Surveyor NSW      | Registered Surveyors NSW<br>www.ltsl.com.au | P 1300 587 000<br>F 02 9499 7760       | AS 46   |