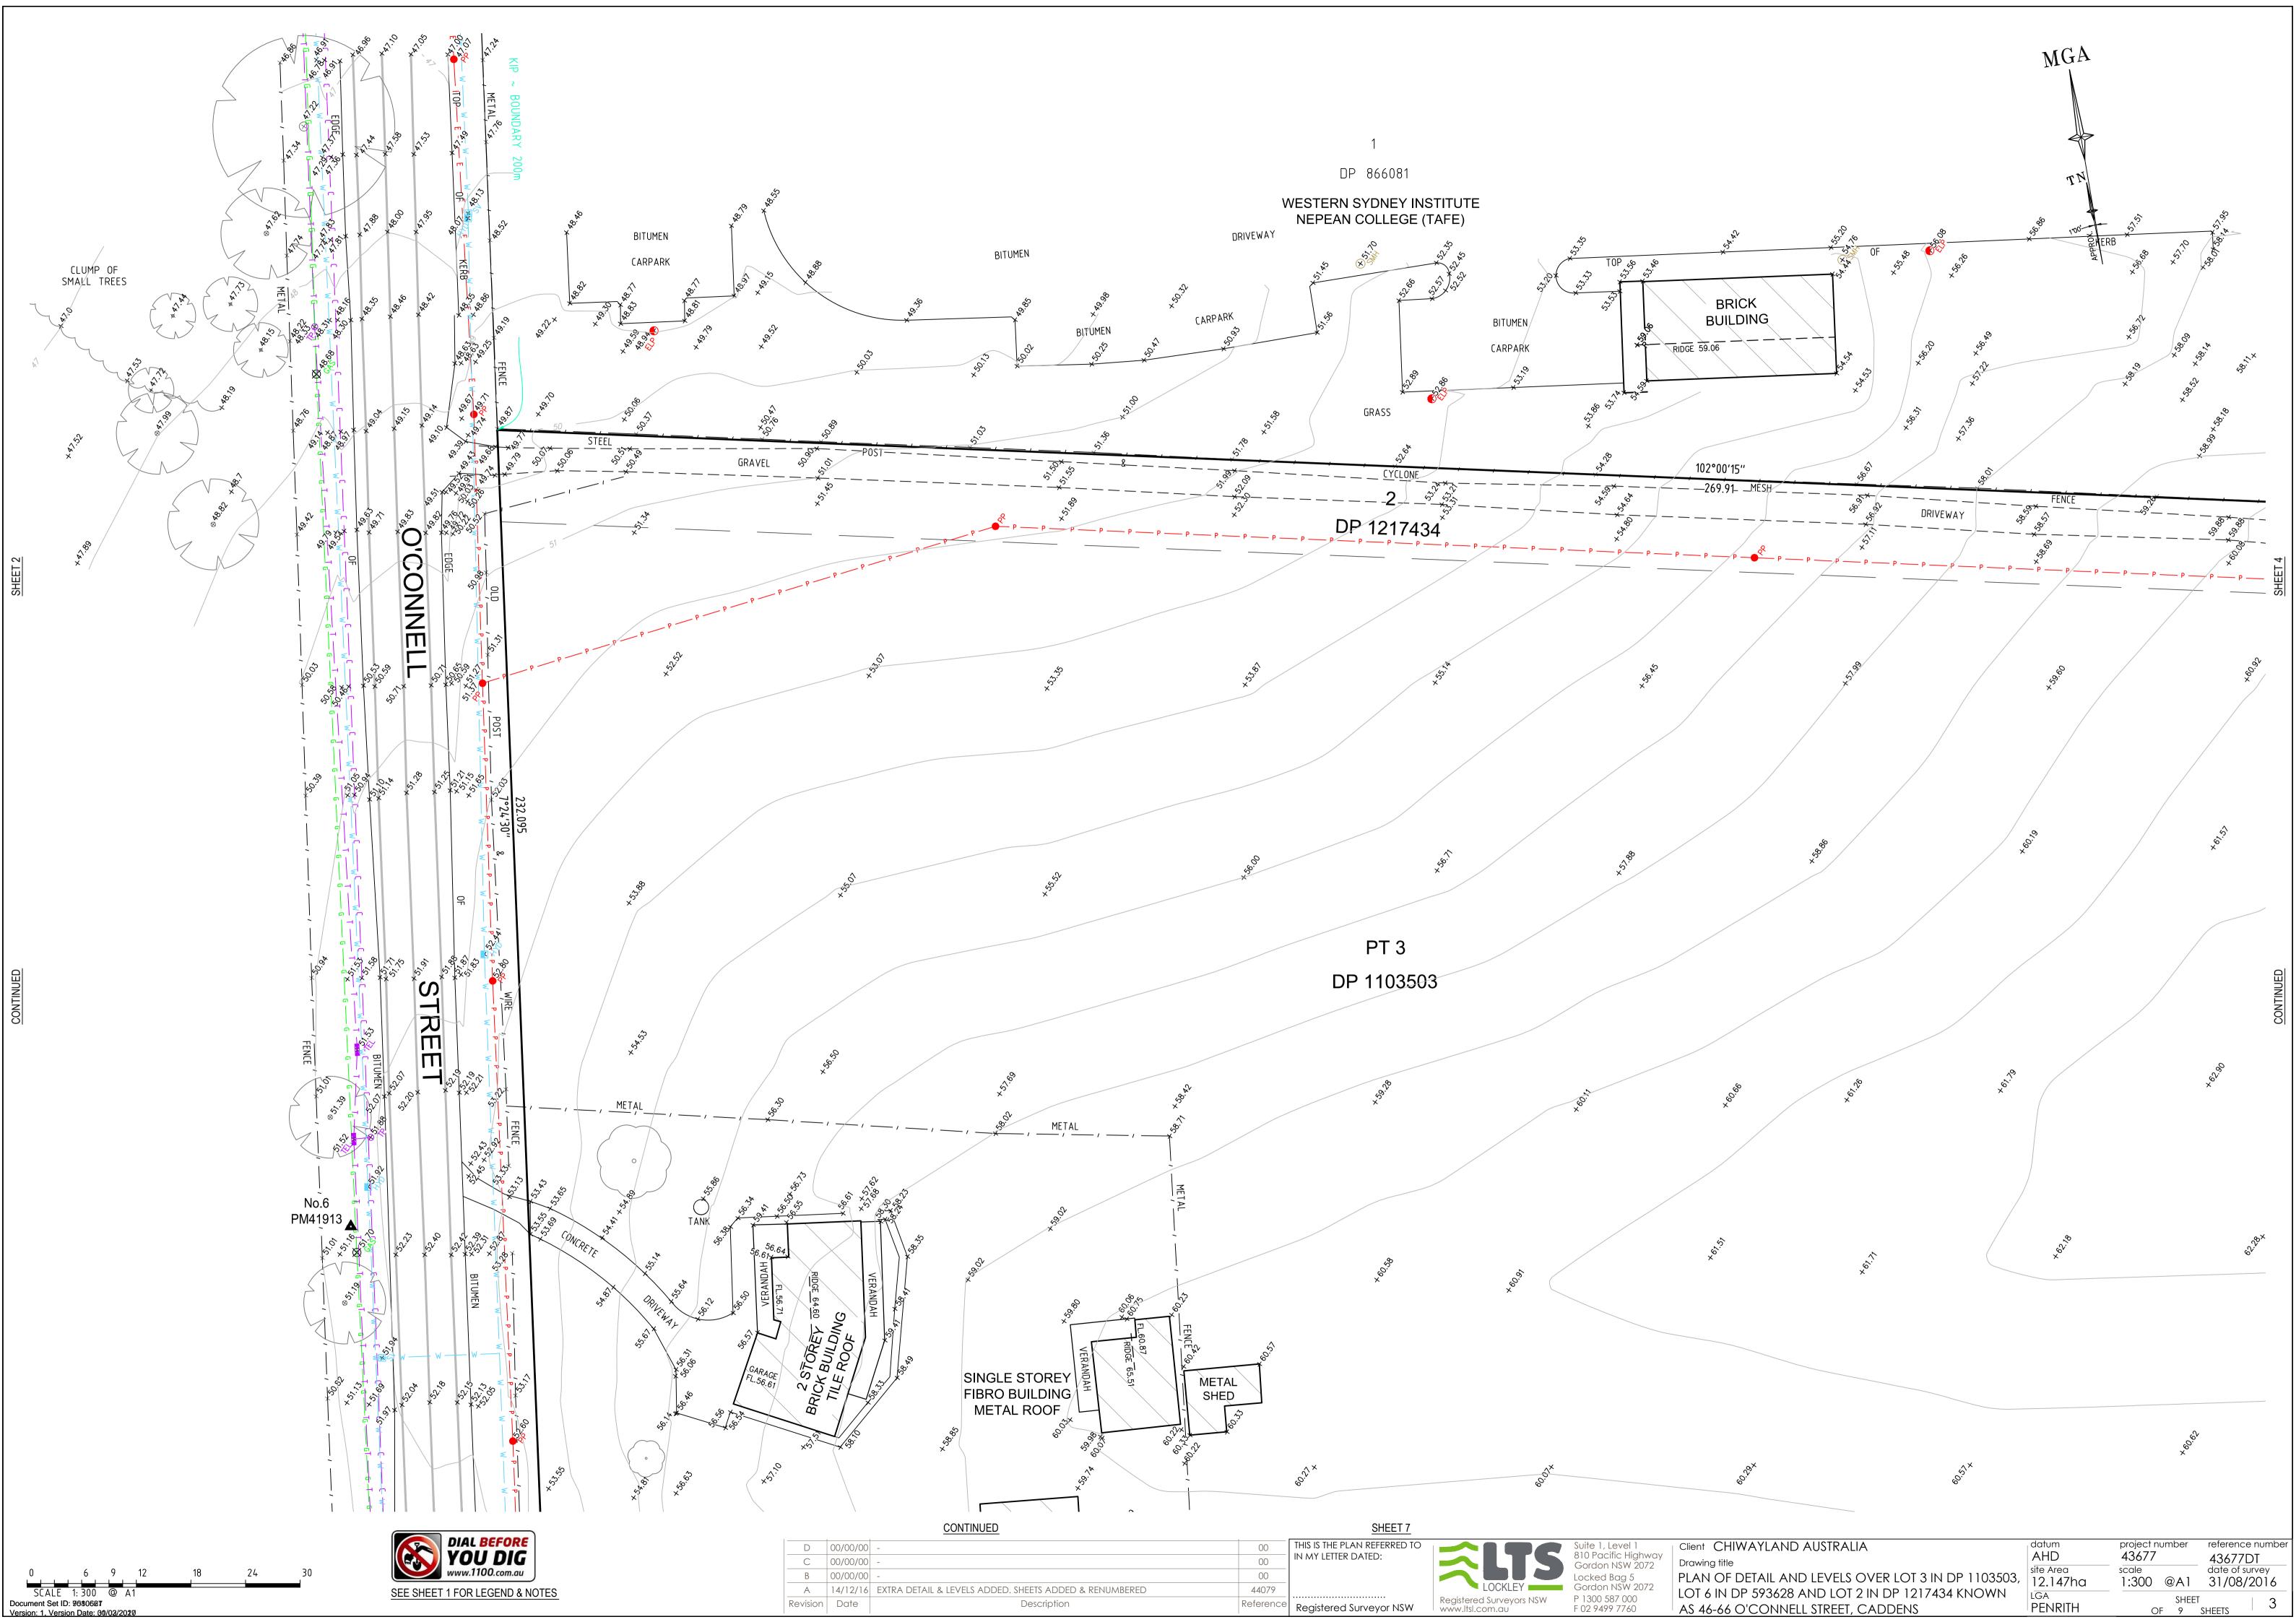

| ) | -                                                      | 00        | THIS IS THE PLAN REFERRED TO |                                             | Suite 1, Level 1<br>810 Pacific Highway | Client CHI    |
|---|--------------------------------------------------------|-----------|------------------------------|---------------------------------------------|-----------------------------------------|---------------|
| ) | -                                                      | 00        | IN MY LETTER DATED:          |                                             | Gordon NSW 2072                         | Drawing title |
| ) | -                                                      | 00        |                              |                                             | Locked Bag 5                            | PLAN OF       |
| , | EXTRA DETAIL & LEVELS ADDED. SHEETS ADDED & RENUMBERED | 44079     |                              |                                             | Gordon NSW 2072                         | LOT 6 IN [    |
|   | Description                                            | Reference | Registered Surveyor NSW      | Registered Surveyors NSW<br>www.ltsl.com.au | P 1300 587 000<br>F 02 9499 7760        | AS 46-66      |