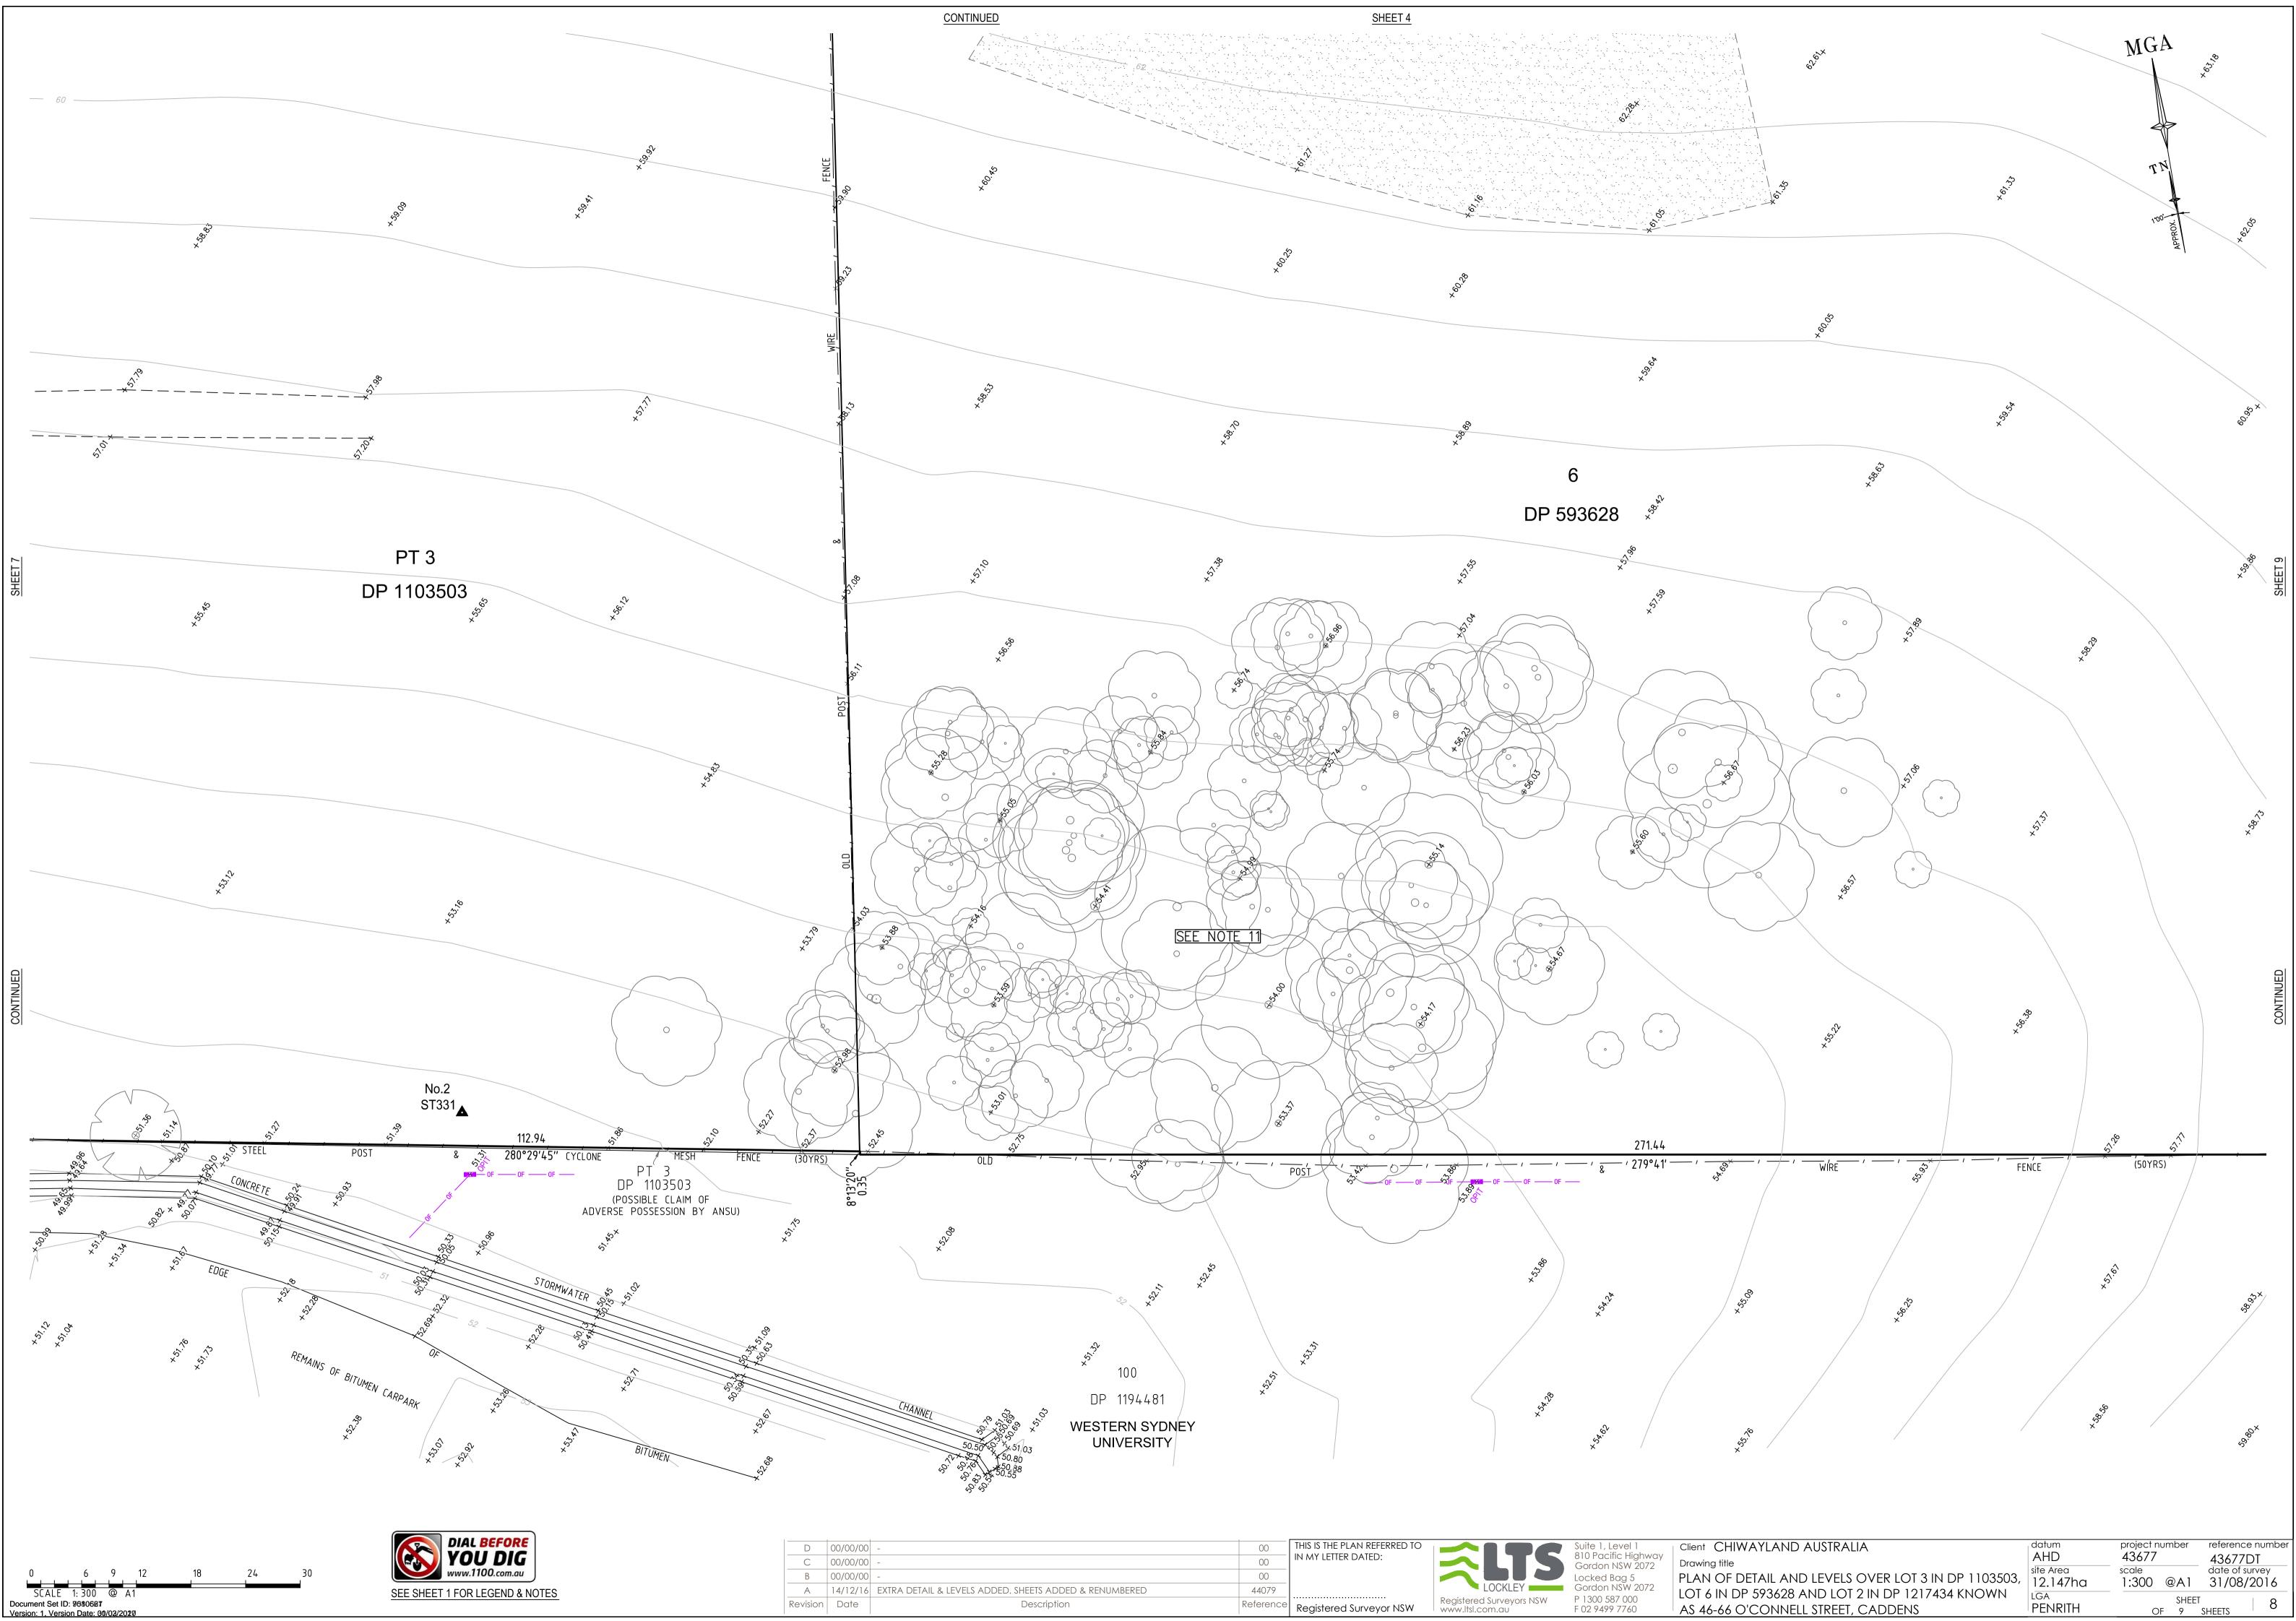

| ent CHIWAYLAND AUSTRALIA                          | datum     | project number | reference number |
|---------------------------------------------------|-----------|----------------|------------------|
| AN OF DETAIL AND LEVELS OVER LOT 3 IN DP 1103503, | AHD       | 43677          | 43677DT          |
|                                                   | site Area | scale          | date of survey   |
|                                                   | 12.147ha  | 1:300 @A1      | 31/08/2016       |
| DT 6 IN DP 593628 AND LOT 2 IN DP 1217434 KNOWN   | lga       | SHEET          | sheets 9         |
| 5 46-66 O'CONNELL STREET, CADDENS                 | PENRITH   | OF 9           |                  |