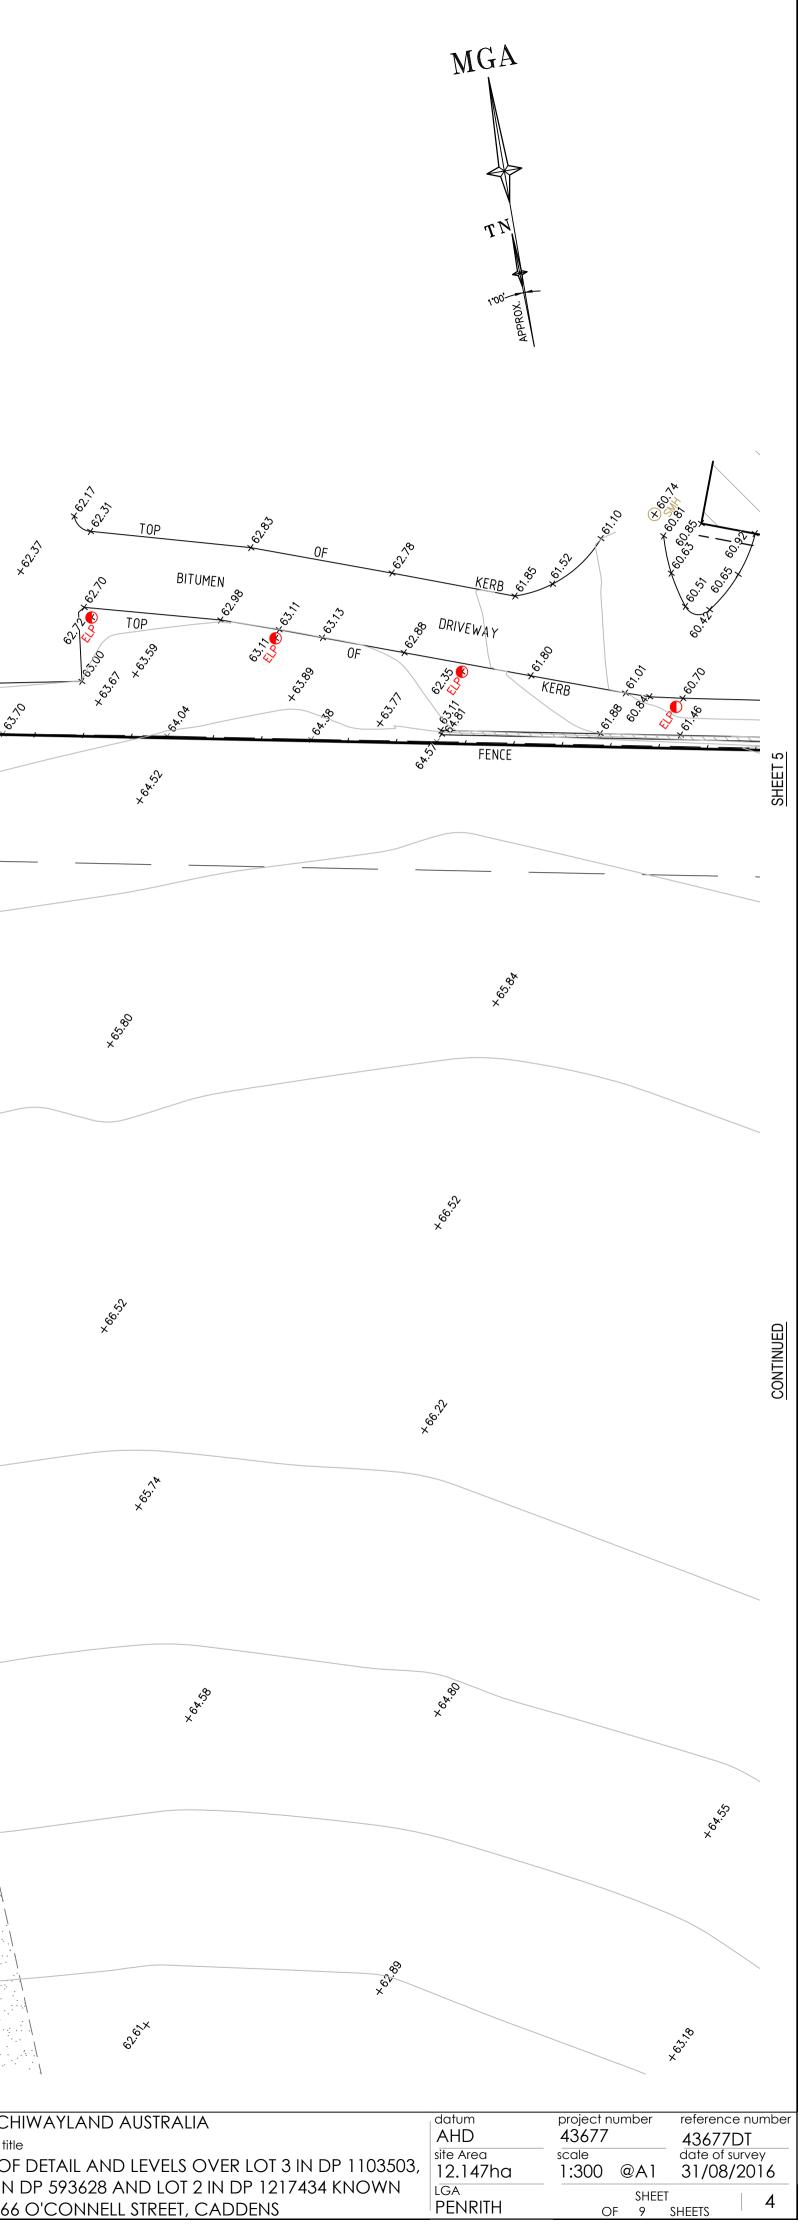

| CONTINUED                                              |           | SHEET 5                      |                                             |                                        |               |
|--------------------------------------------------------|-----------|------------------------------|---------------------------------------------|----------------------------------------|---------------|
| -                                                      | 00        | THIS IS THE PLAN REFERRED TO |                                             | Suite 1, Level 1                       | Client CHIW   |
| -                                                      | 00        | IN MY LETTER DATED:          |                                             | 810 Pacific Highway<br>Gordon NSW 2072 | Drawing title |
|                                                        | 00        |                              |                                             | Locked Bag 5                           | PLAN OF DI    |
| extra detail & levels added. Sheets added & renumbered | 44079     |                              |                                             | Gordon NSW 2072<br>P 1300 587 000      | LOT 6 IN DP   |
| Description                                            | Reference | Registered Surveyor NSW      | Registered Surveyors NSW<br>www.ltsl.com.au | F 02 9499 7760                         | AS 46-66 O    |