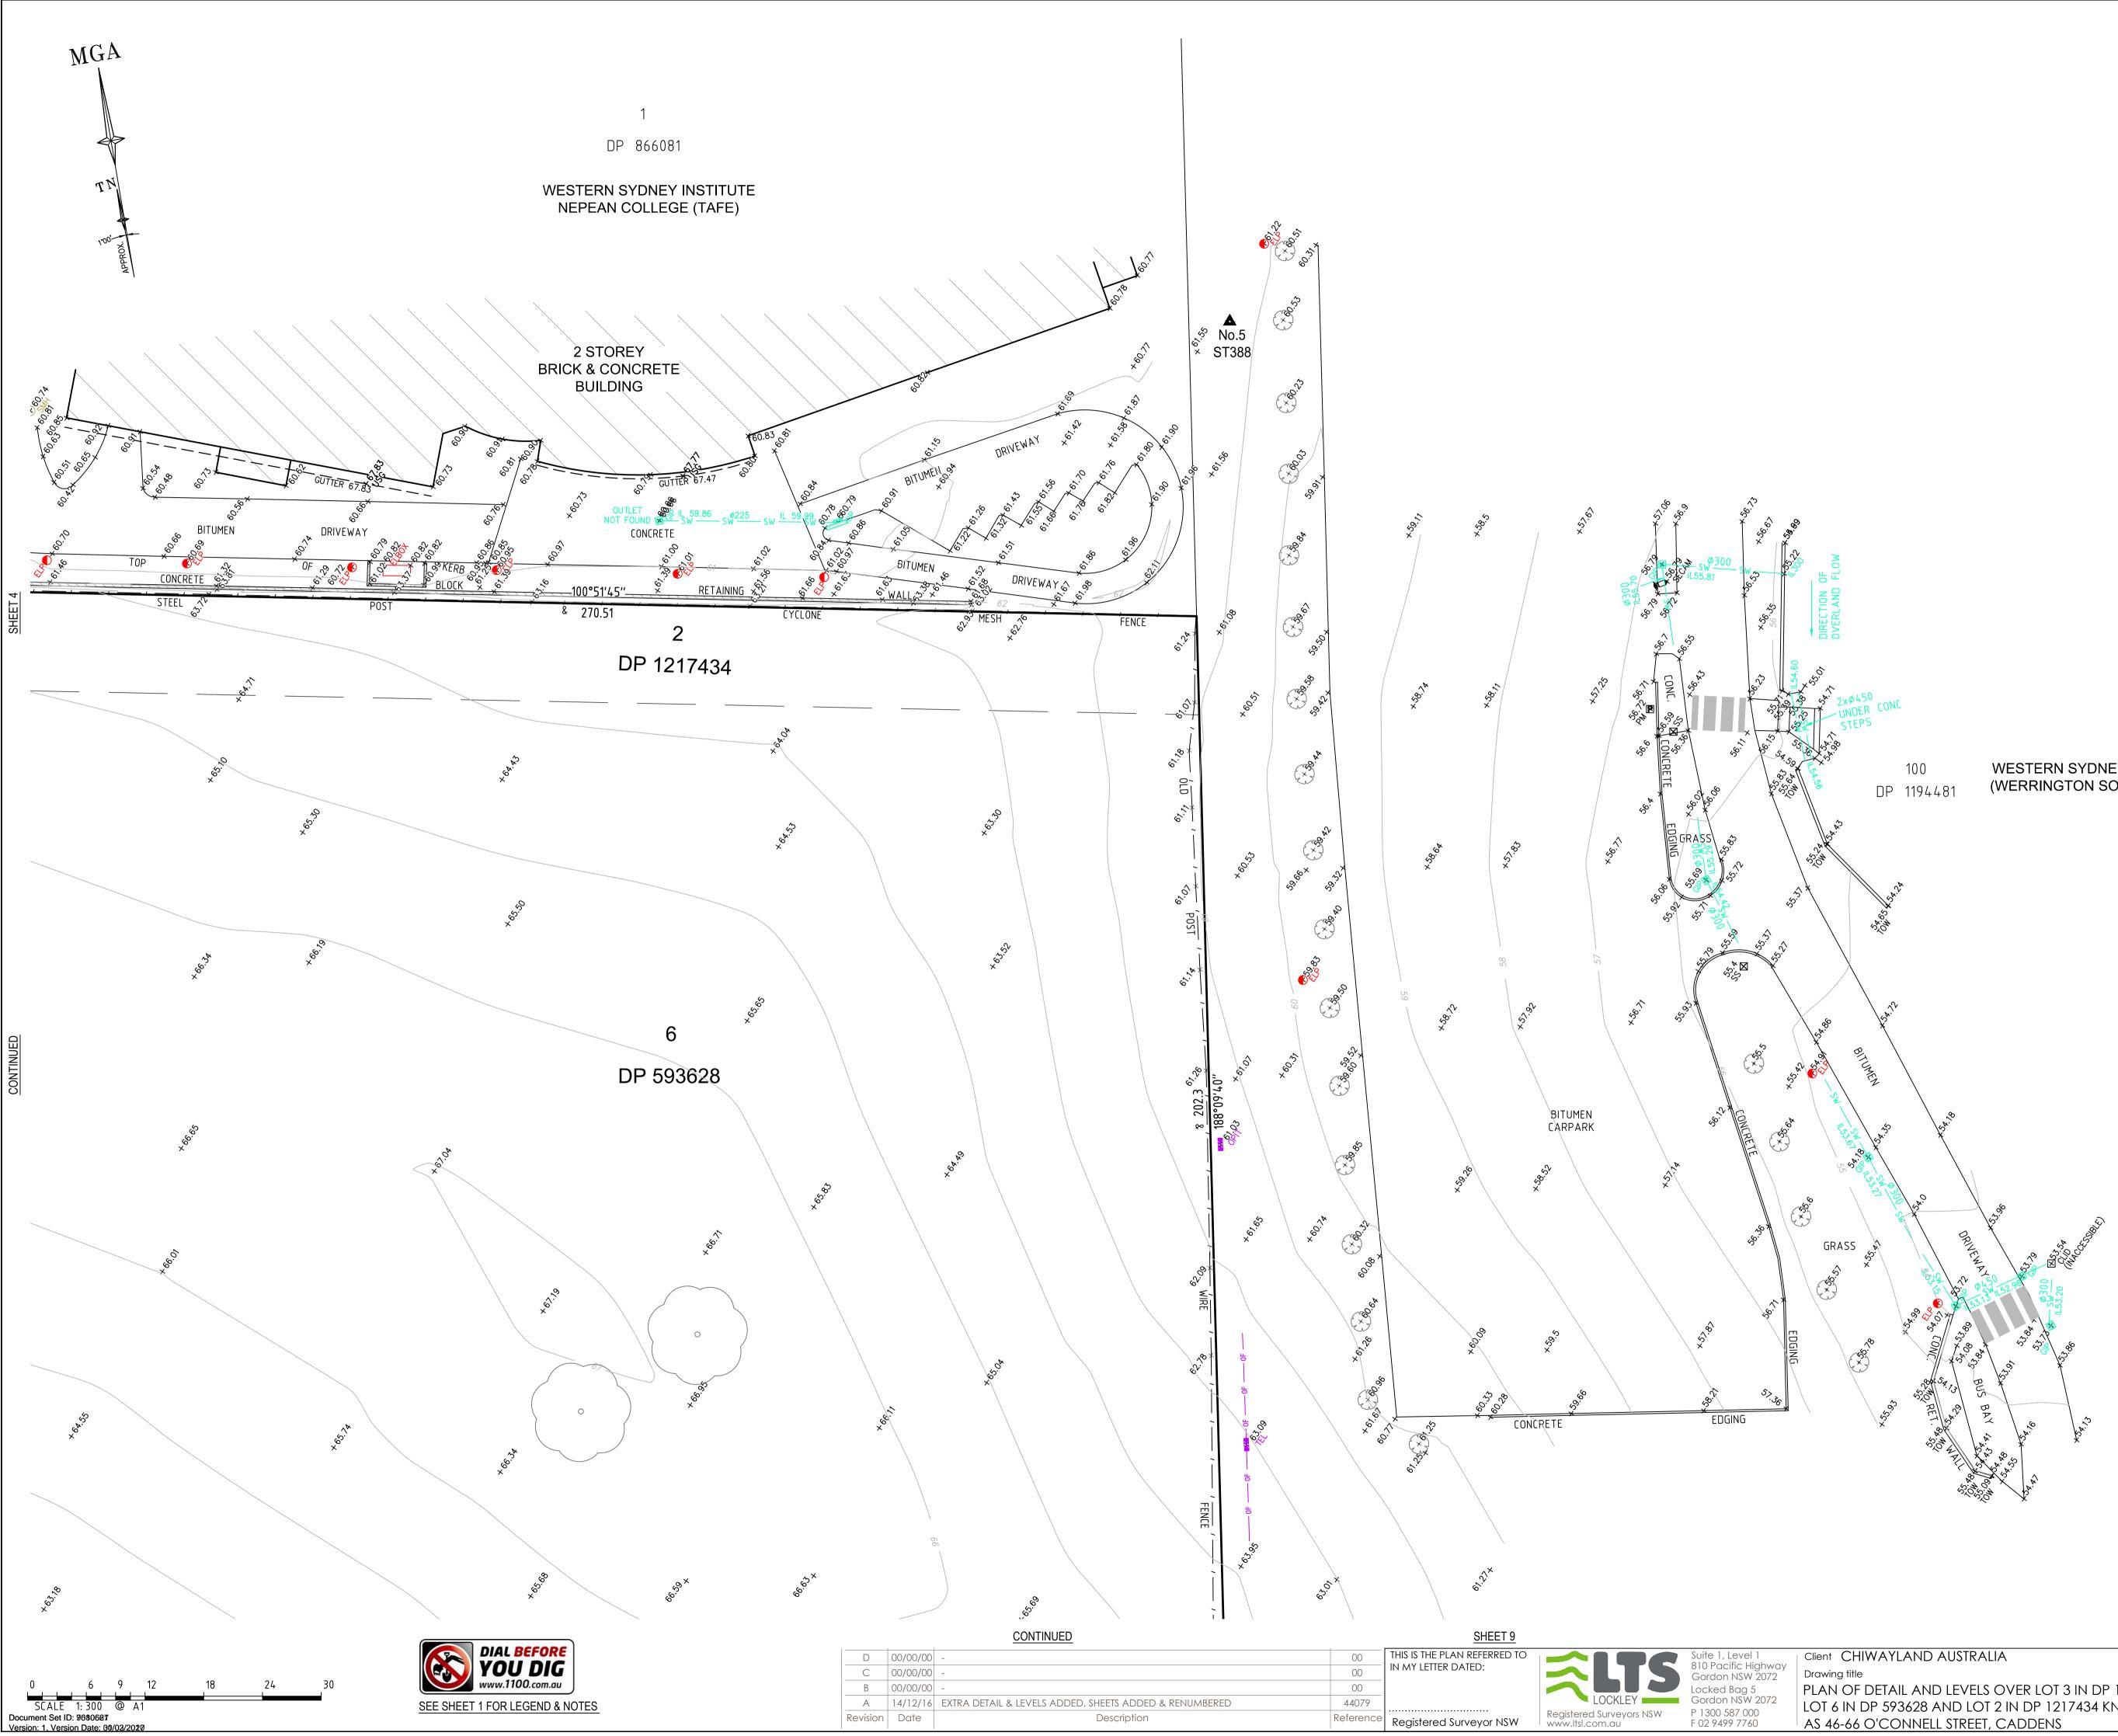

## WESTERN SYDNEY UNIVERSITY (WERRINGTON SOUTH CAMPUS)

| Client CHIWAYLAND AUSTRALIA<br>Drawing title<br>PLAN OF DETAIL AND LEVELS OVER LOT 3 IN DP 1103503, | datum<br>AHD<br>site Area | project number<br>43677<br>scale | reference number<br>43677DT<br>date of survey<br>31/08/2014 |
|-----------------------------------------------------------------------------------------------------|---------------------------|----------------------------------|-------------------------------------------------------------|
| LOT 6 IN DP 593628 AND LOT 2 IN DP 1217434 KNOWN                                                    | 12.147ha<br>LGA           | 1:300 @A1                        | 31/08/2016                                                  |
| AS 46-66 O'CONNELL STREET, CADDENS                                                                  | PENRITH                   | SHEET<br>OF 9                    | sheets 6                                                    |