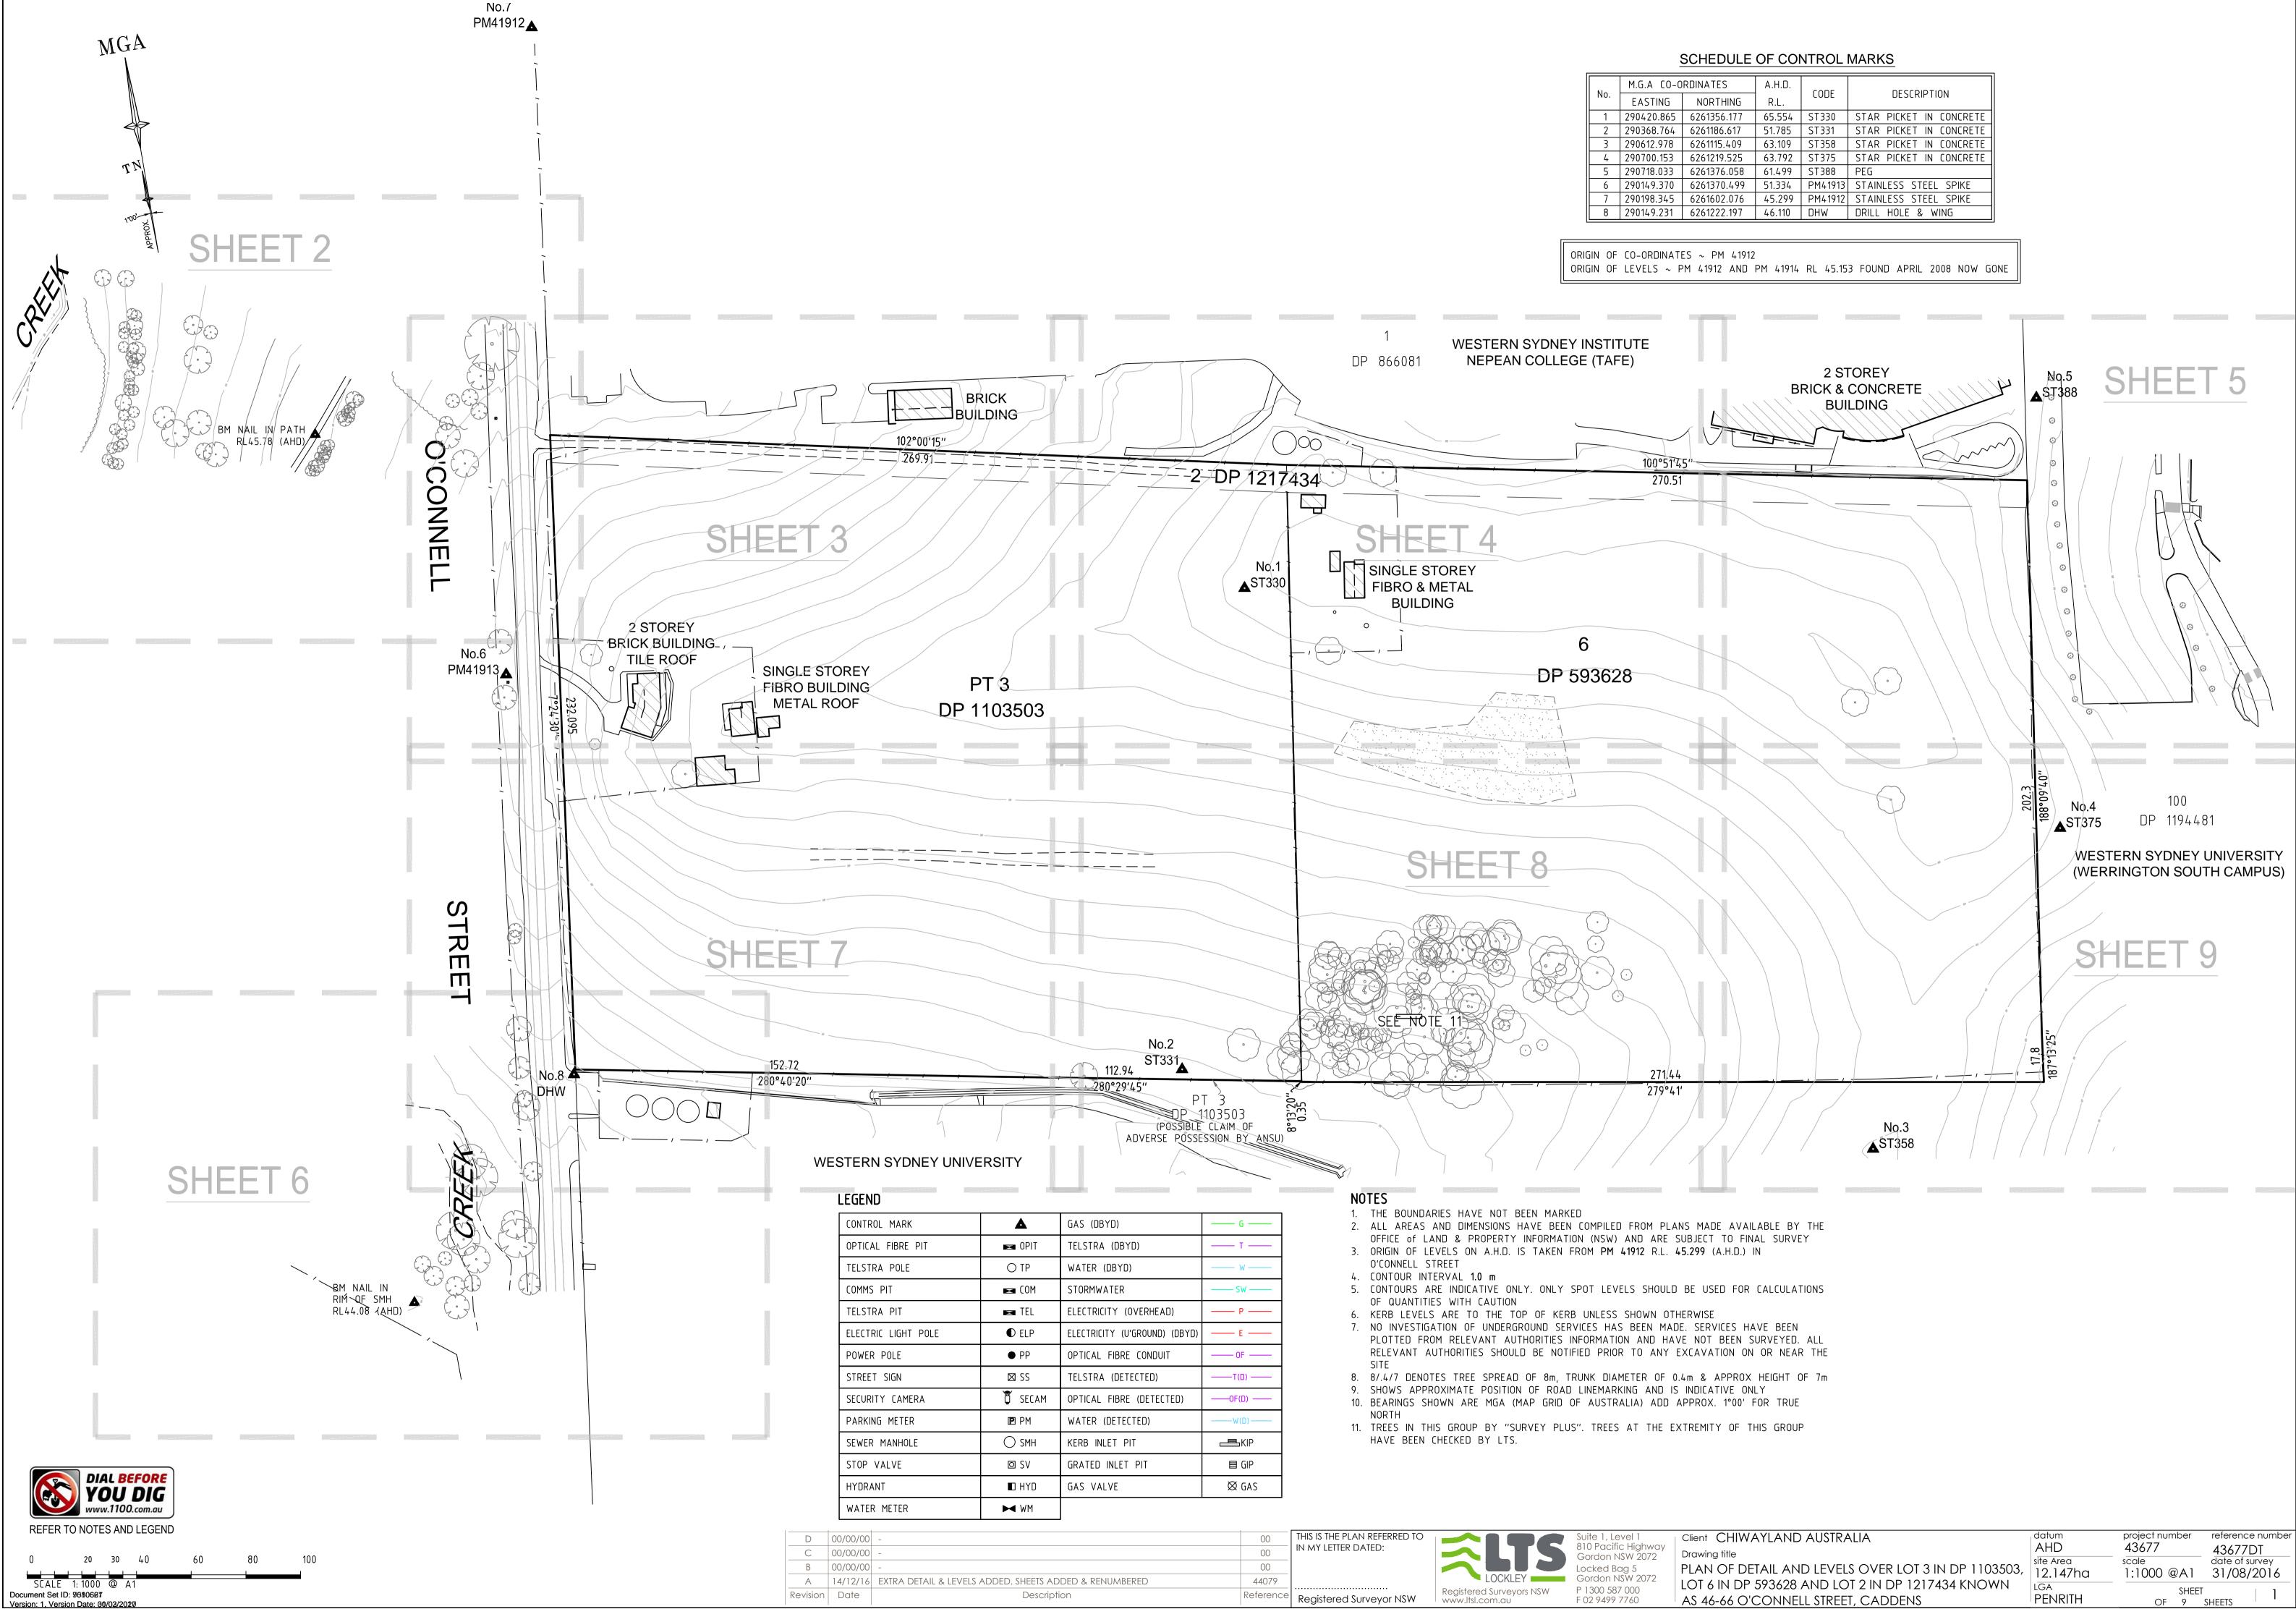

| NL- | M.G.A CO-ORDINATES |            |  |  |  |
|-----|--------------------|------------|--|--|--|
| No. | EASTING            | NORTHIN    |  |  |  |
| 1   | 290420.865         | 6261356.17 |  |  |  |
| 2   | 290368.764         | 6261186.61 |  |  |  |
| 3   | 290612.978         | 6261115.40 |  |  |  |
| 4   | 290700.153         | 6261219.52 |  |  |  |
| 5   | 290718.033         | 6261376.05 |  |  |  |
| 6   | 290149.370         | 6261370.49 |  |  |  |
| 7   | 290198.345         | 6261602.07 |  |  |  |
| 8   | 290149.231         | 6261222.19 |  |  |  |
| _   |                    |            |  |  |  |

| ID |  |
|----|--|
|    |  |
|    |  |
|    |  |

| TROL MARK       |         | GAS (DBYD)                    | G                                      |
|-----------------|---------|-------------------------------|----------------------------------------|
| ICAL FIBRE PIT  | 💌 OPIT  | TELSTRA (DBYD)                | —— T ——                                |
| STRA POLE       | O TP    | WATER (DBYD)                  | W                                      |
| MS PIT          | 💌 (OM   | STORMWATER                    | SW                                     |
| STRA PIT        | 🖬 TEL   | ELECTRICITY (OVERHEAD)        | —— P ——                                |
| TRIC LIGHT POLE | I ELP   | ELECTRICITY (U'GROUND) (DBYD) | —— E ——                                |
| 'ER POLE        | • PP    | OPTICAL FIBRE CONDUIT         | OF                                     |
| EET SIGN        | 🖾 SS    | TELSTRA (DETECTED)            | —————————————————————————————————————— |
| JRITY CAMERA    | 📱 SECAM | OPTICAL FIBRE (DETECTED)      | ——OF(D) ——                             |
| KING METER      | PM PM   | WATER (DETECTED)              | ———W(D)———                             |
| ER MANHOLE      | ⊖ smh   | KERB INLET PIT                | _ <b>≞</b> KIP                         |
| P VALVE         | © SV    | GRATED INLET PIT              | 目 GIP                                  |
| RANT            | ∎ HYD   | GAS VALVE                     | 🛛 GAS                                  |
| ER METER        | M MW    |                               |                                        |
|                 |         | •                             |                                        |