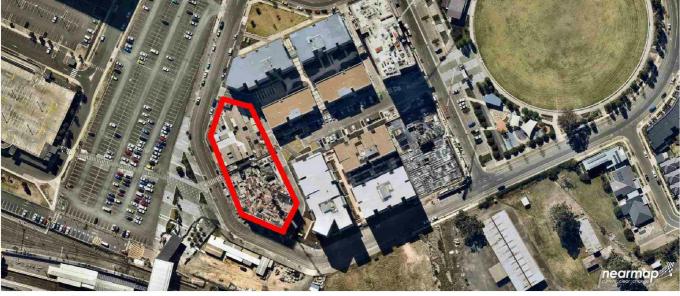

|
|-------------------|--------------------------------------------------------------------------------------------------------------------------|
| Legal Description | Lot 3008 in DP1184498                                                                                                    |
| Site Area         | 2744 sqm                                                                                                                 |
| Current Use       | Part of lot under Construction per DA16/0357, remainder of lot occupied for by temporary construction offices and sheds. |
| Site Features     | Corridor reserved for public thoroughfare to Engineers Place.                                                            |

Figure 1- Site overview



Source: Nearmap

#### **Natural Hazards and Risks**

As this development does not involve any building of any kind, any risks or hazards that may exist are of no significance to this proposal.

#### Site Suitability

The site is 2744 sqm and has currently been segregated into two land uses via a DA for constuction of part of the lot. The proposed lots are to be 1390 sqm and 1354 sqm. This is a very suitable site for this proposed subdivision, as the nature of the building layout gives the impression of separate lots.

#### **Access and Traffic**

This proposal does not affect the access to either lot, as shown in the current site design approved in the previous DA16/0357. As the subdivision does not create the opportunity to intensify the density of buildings on the land, traffic will no