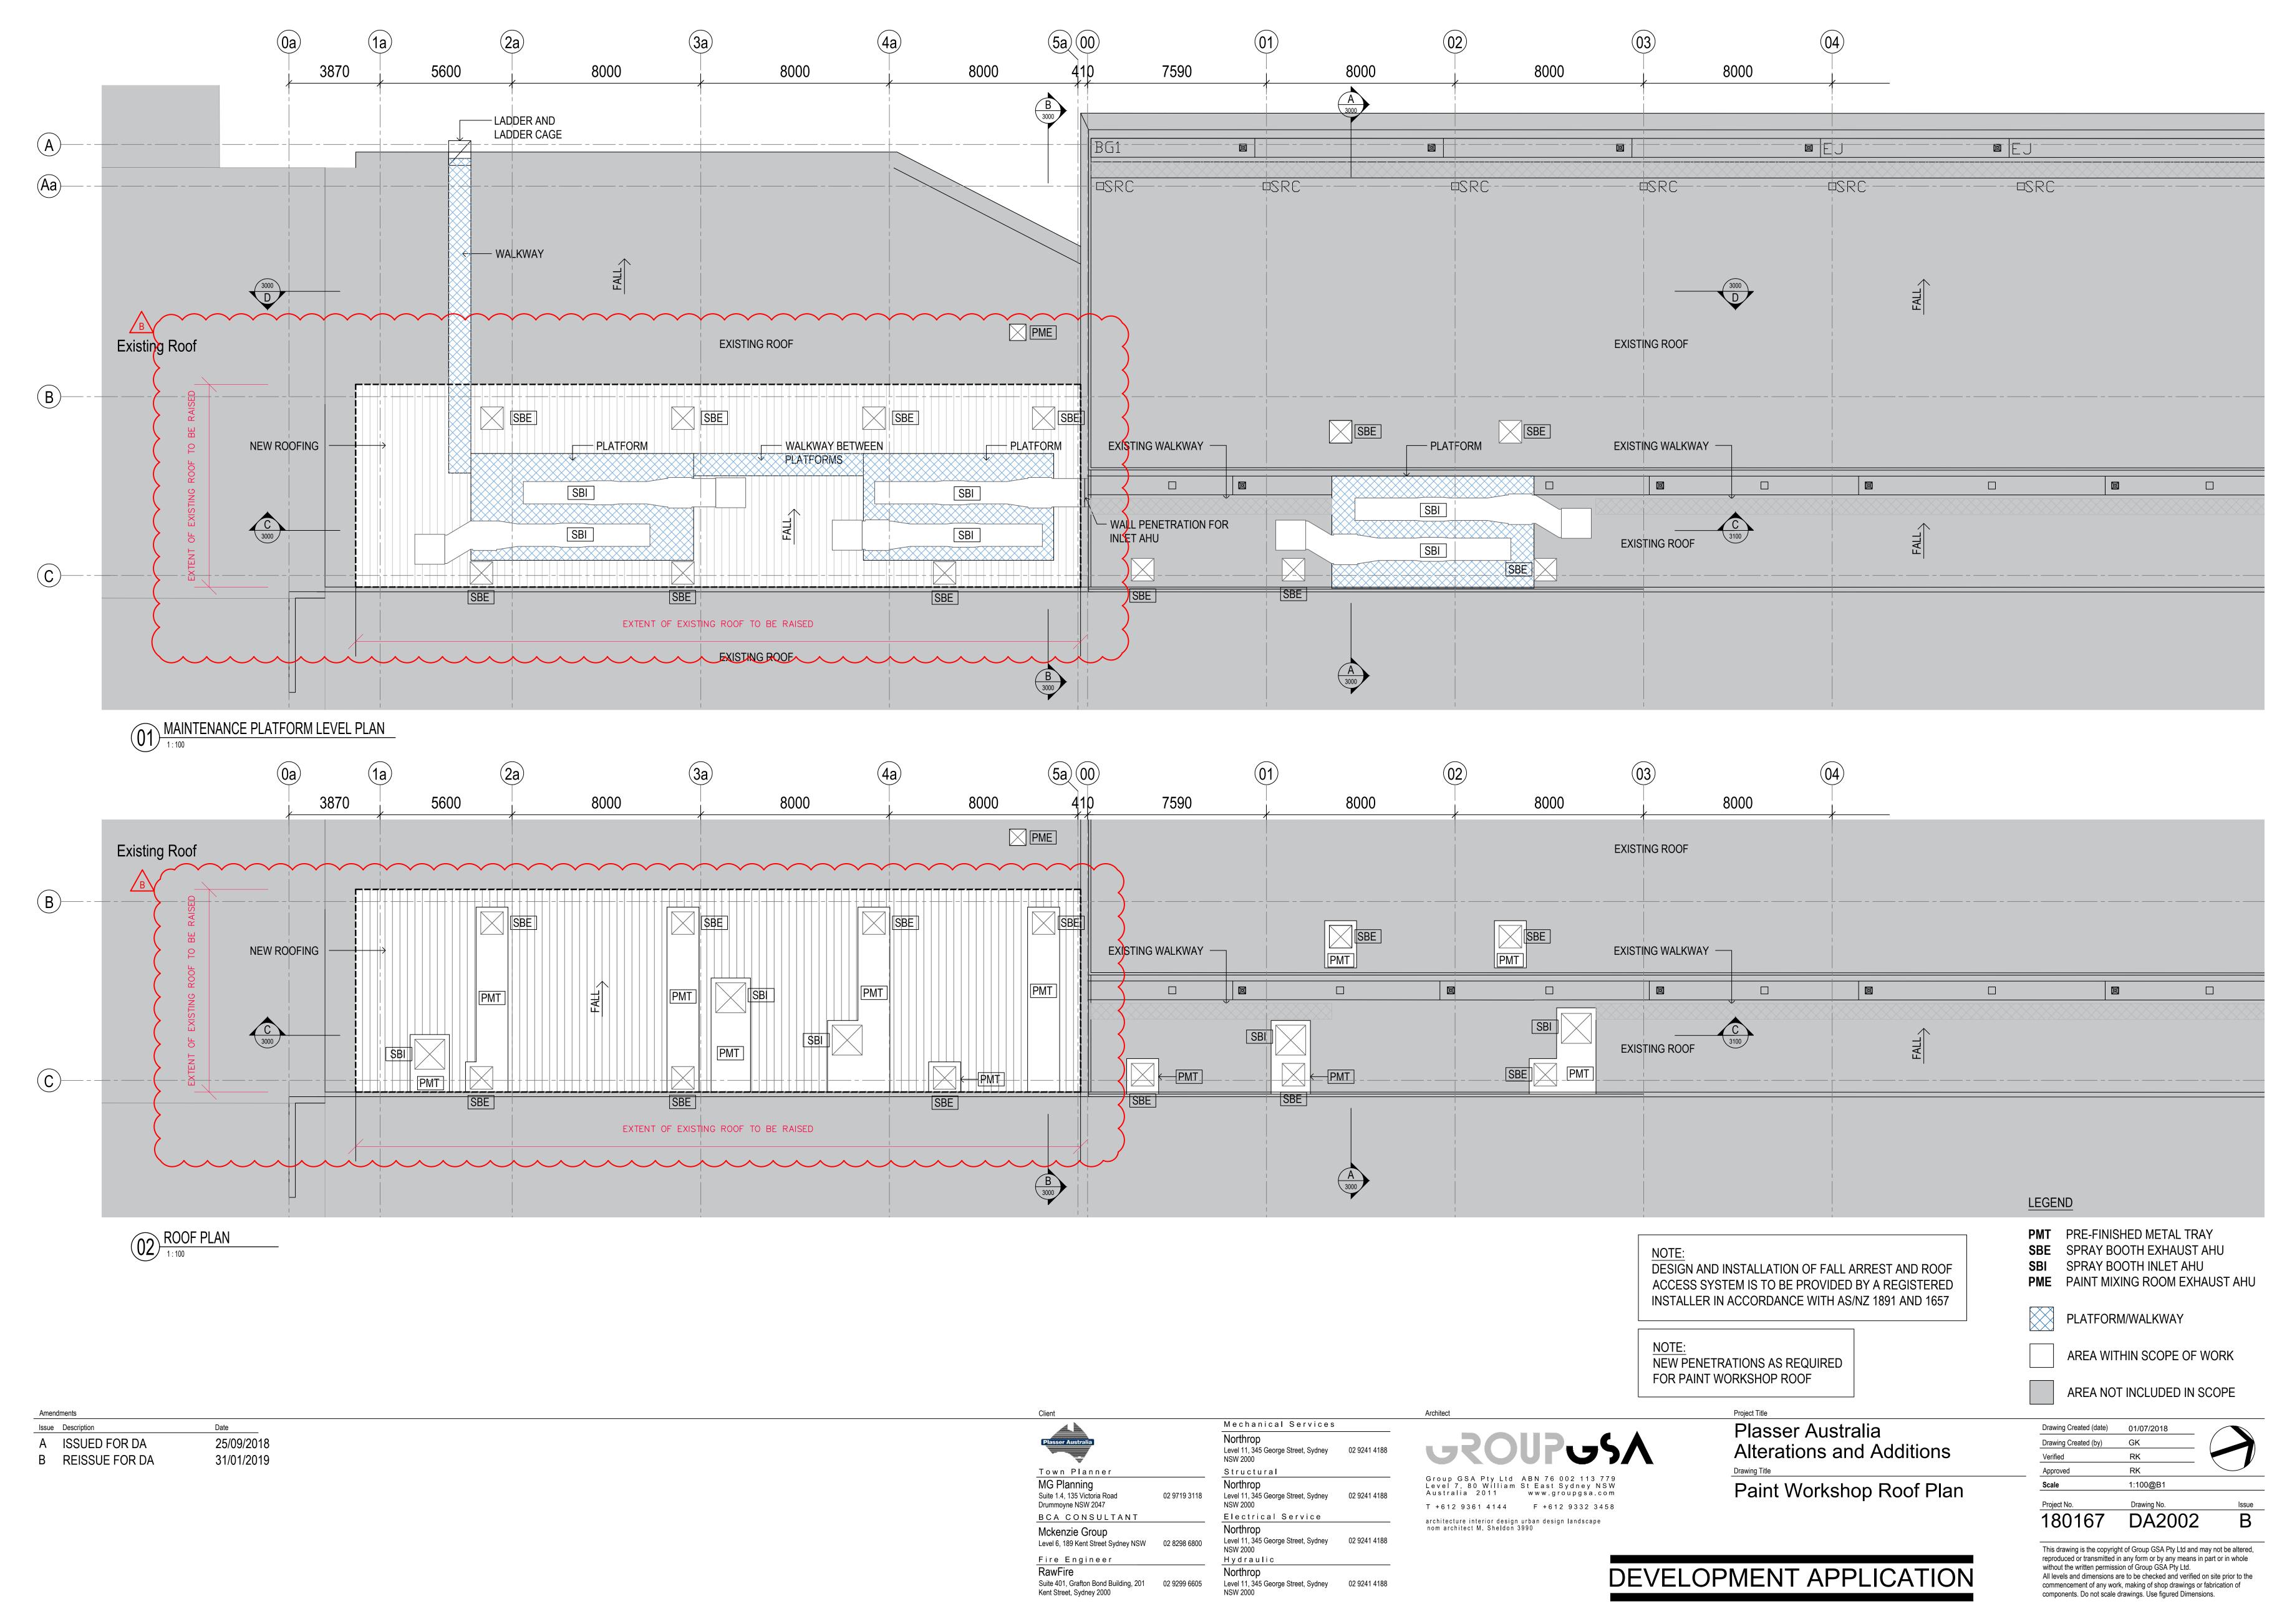

NOTE:
NEW PENETRATIONS AS REQUIRED
FOR PAINT WORKSHOP ROOF.
REFER TO ROOF PLAN AND PAINT
BOOTH MANUFACTURER DRAWINGS.

AREA WITHIN SCOPE OF WORK

AREA NOT INCLUDED IN SCOPE

Drawing Created (date) 01/07/2018