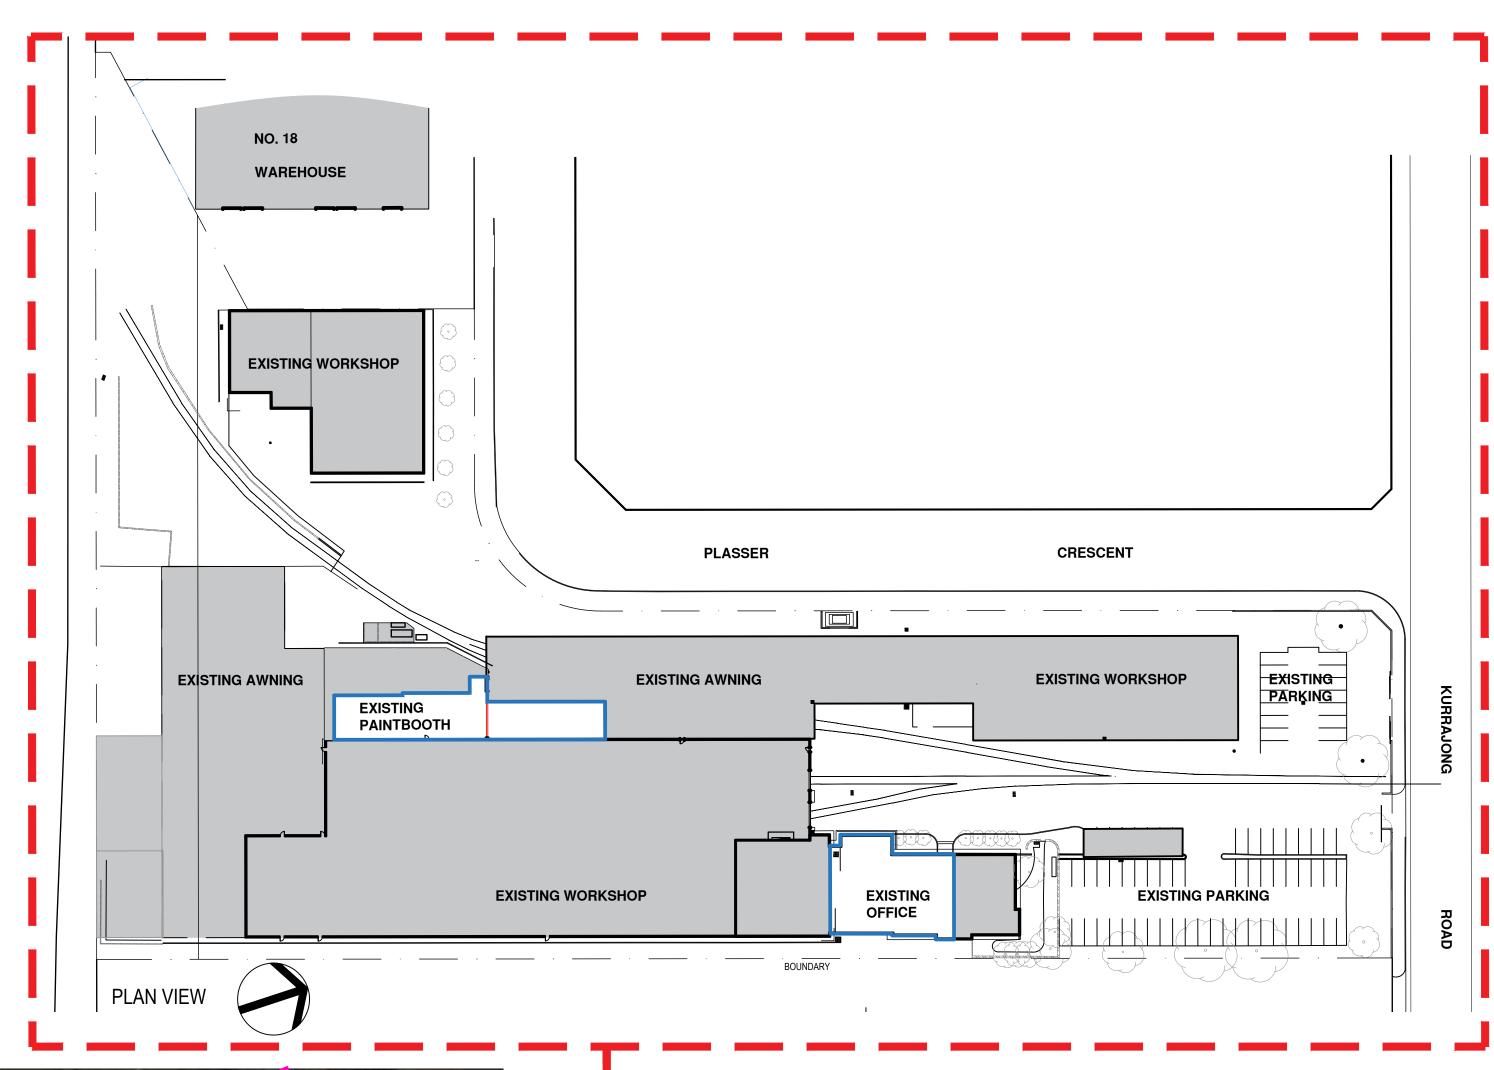

02 9299 6605

AREA WITHIN SCOPE OF WORK

AREA NOT INCLUDED IN SCOPE

Issue Description Date

A ISSUED FOR DA 25/09/2018

Town Planner
MG Planning
Suite 1.4, 135 Victoria Road
Drummoyne NSW 2047
BCA CONSULTY
Mckenzie Group
Level 6, 198 Kent Street Sydt
Fire Engineer
RawFire

ACCESS RAIL TRACK

**LEGEND** 

AREA WITHIN SCOPE OF WORK

AREA NOT INCLUDED IN SCOPE

Plasser Australia
Alterations and Additions

Site Analysis

NTS Drawing No. DA1001

This drawing is the copyright of Group GSA Pty Ltd and may not be altered, reproduced or transmitted in any form or by any means in part or in whole without the written permission of Group GSA Pty Ltd.