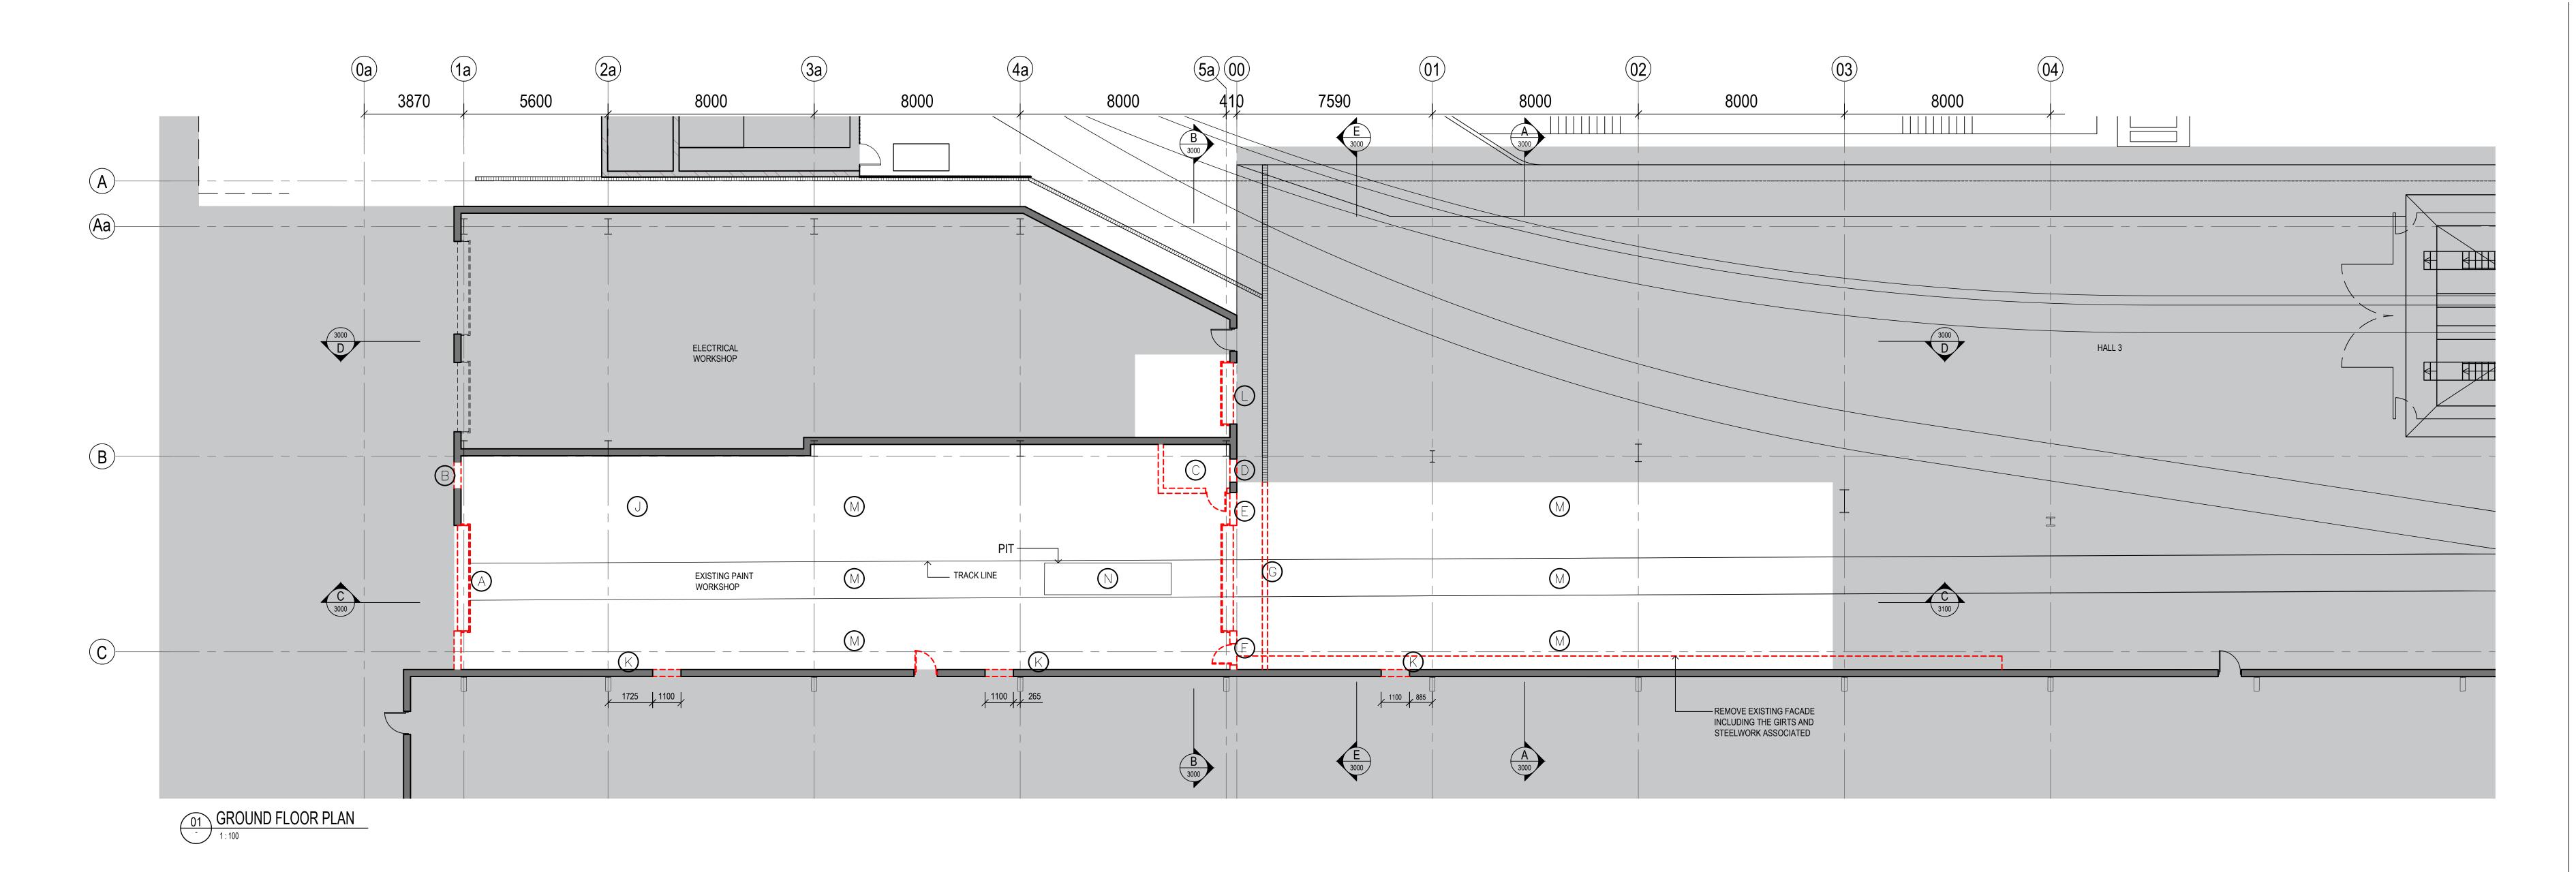

THE AREA SHOULD GENERALLY BE STRIPPED OF ALL EXISTING SERVICES, EQUIPMENT, FIXTURES AND FITTINGS. TERMINATE ALL SERVICES AND REMOVE CABLING AND OR PIPEWORK BACK TO THE SUPPLY SOURCE.

GENERALLY: REMOVE ALL REMAINING EQUIPMENT SERVICES AND ANCILLARY ITEMS TO ENABLE CONSTRUCTION. ALL ENGINEERING SERVICES REQUIRED TO ALLOW THE PREMISES TO REMAIN OPERATIONAL ARE TO BE DIVERTED/REPOSITIONED AS REQUIRED.

- A. REMOVE ROLLER SHUTTER AND FRAMEWORK, GUIDES, ETC.
- B. CREATE OPENING FOR DOOR.
- C. DEMOLISH SWITCHROOM ENCLOSURE AND REMOVE SWITCHBOARD AND REDUNDANT CABLING.
- D. CREATE OPENING FOR DOOR.
- E. REMOVE WALL, ROLLER SHUTTER, WALL CLADDING AND ASSOCIATED STEELWORK.
- REMOVE DOOR + WALL AS PER 'E'.
- G. REMOVE STEEL GRATE TO DRAIN.
- H. -
- REMOVE OVERHEAD CRANE AND ASSOCIATED EQUIPMENT. PRIMARY SUPPORT RAILS TO REMAIN. RETURN CRANE TO PLASSER.
- K. CREATE A MINIMUM 2100X1100 OPENING. OPPOSITE THE PAINTBOOTH DOOR.
- L. REMOVE ROLLER SHUTTER AND FRAMEWORK, GUIDES, ETC.
- M. GRIND FLOOR AND PREPARE FOR RESURFACING AND/OR TOPPING. REMOVE ALL PAINT, SURFACE BUILDUP AND THE LIKE.
- N. REMOVE LADDERS FROM PIT.

NOTE:
NEW PENETRATIONS AS REQUIRED
FOR PAINT WORKSHOP ROOF.
REFER TO ROOF PLAN AND PAINT
BOOTH MANUFACTURER DRAWINGS.

AREA WITHIN SCOPE OF WORK

AREA NOT INCLUDED IN SCOPE

Drawing Created (date) 01/07/2018

NSW 2000

Plasser Australia
Alterations and Additions
Drawing Title

Paint Workshop Demolition Plan

 Verified
 RK

 Approved
 RK

 Scale
 1:100@B1

 Project No.
 Drawing No.

 180167
 DA2000