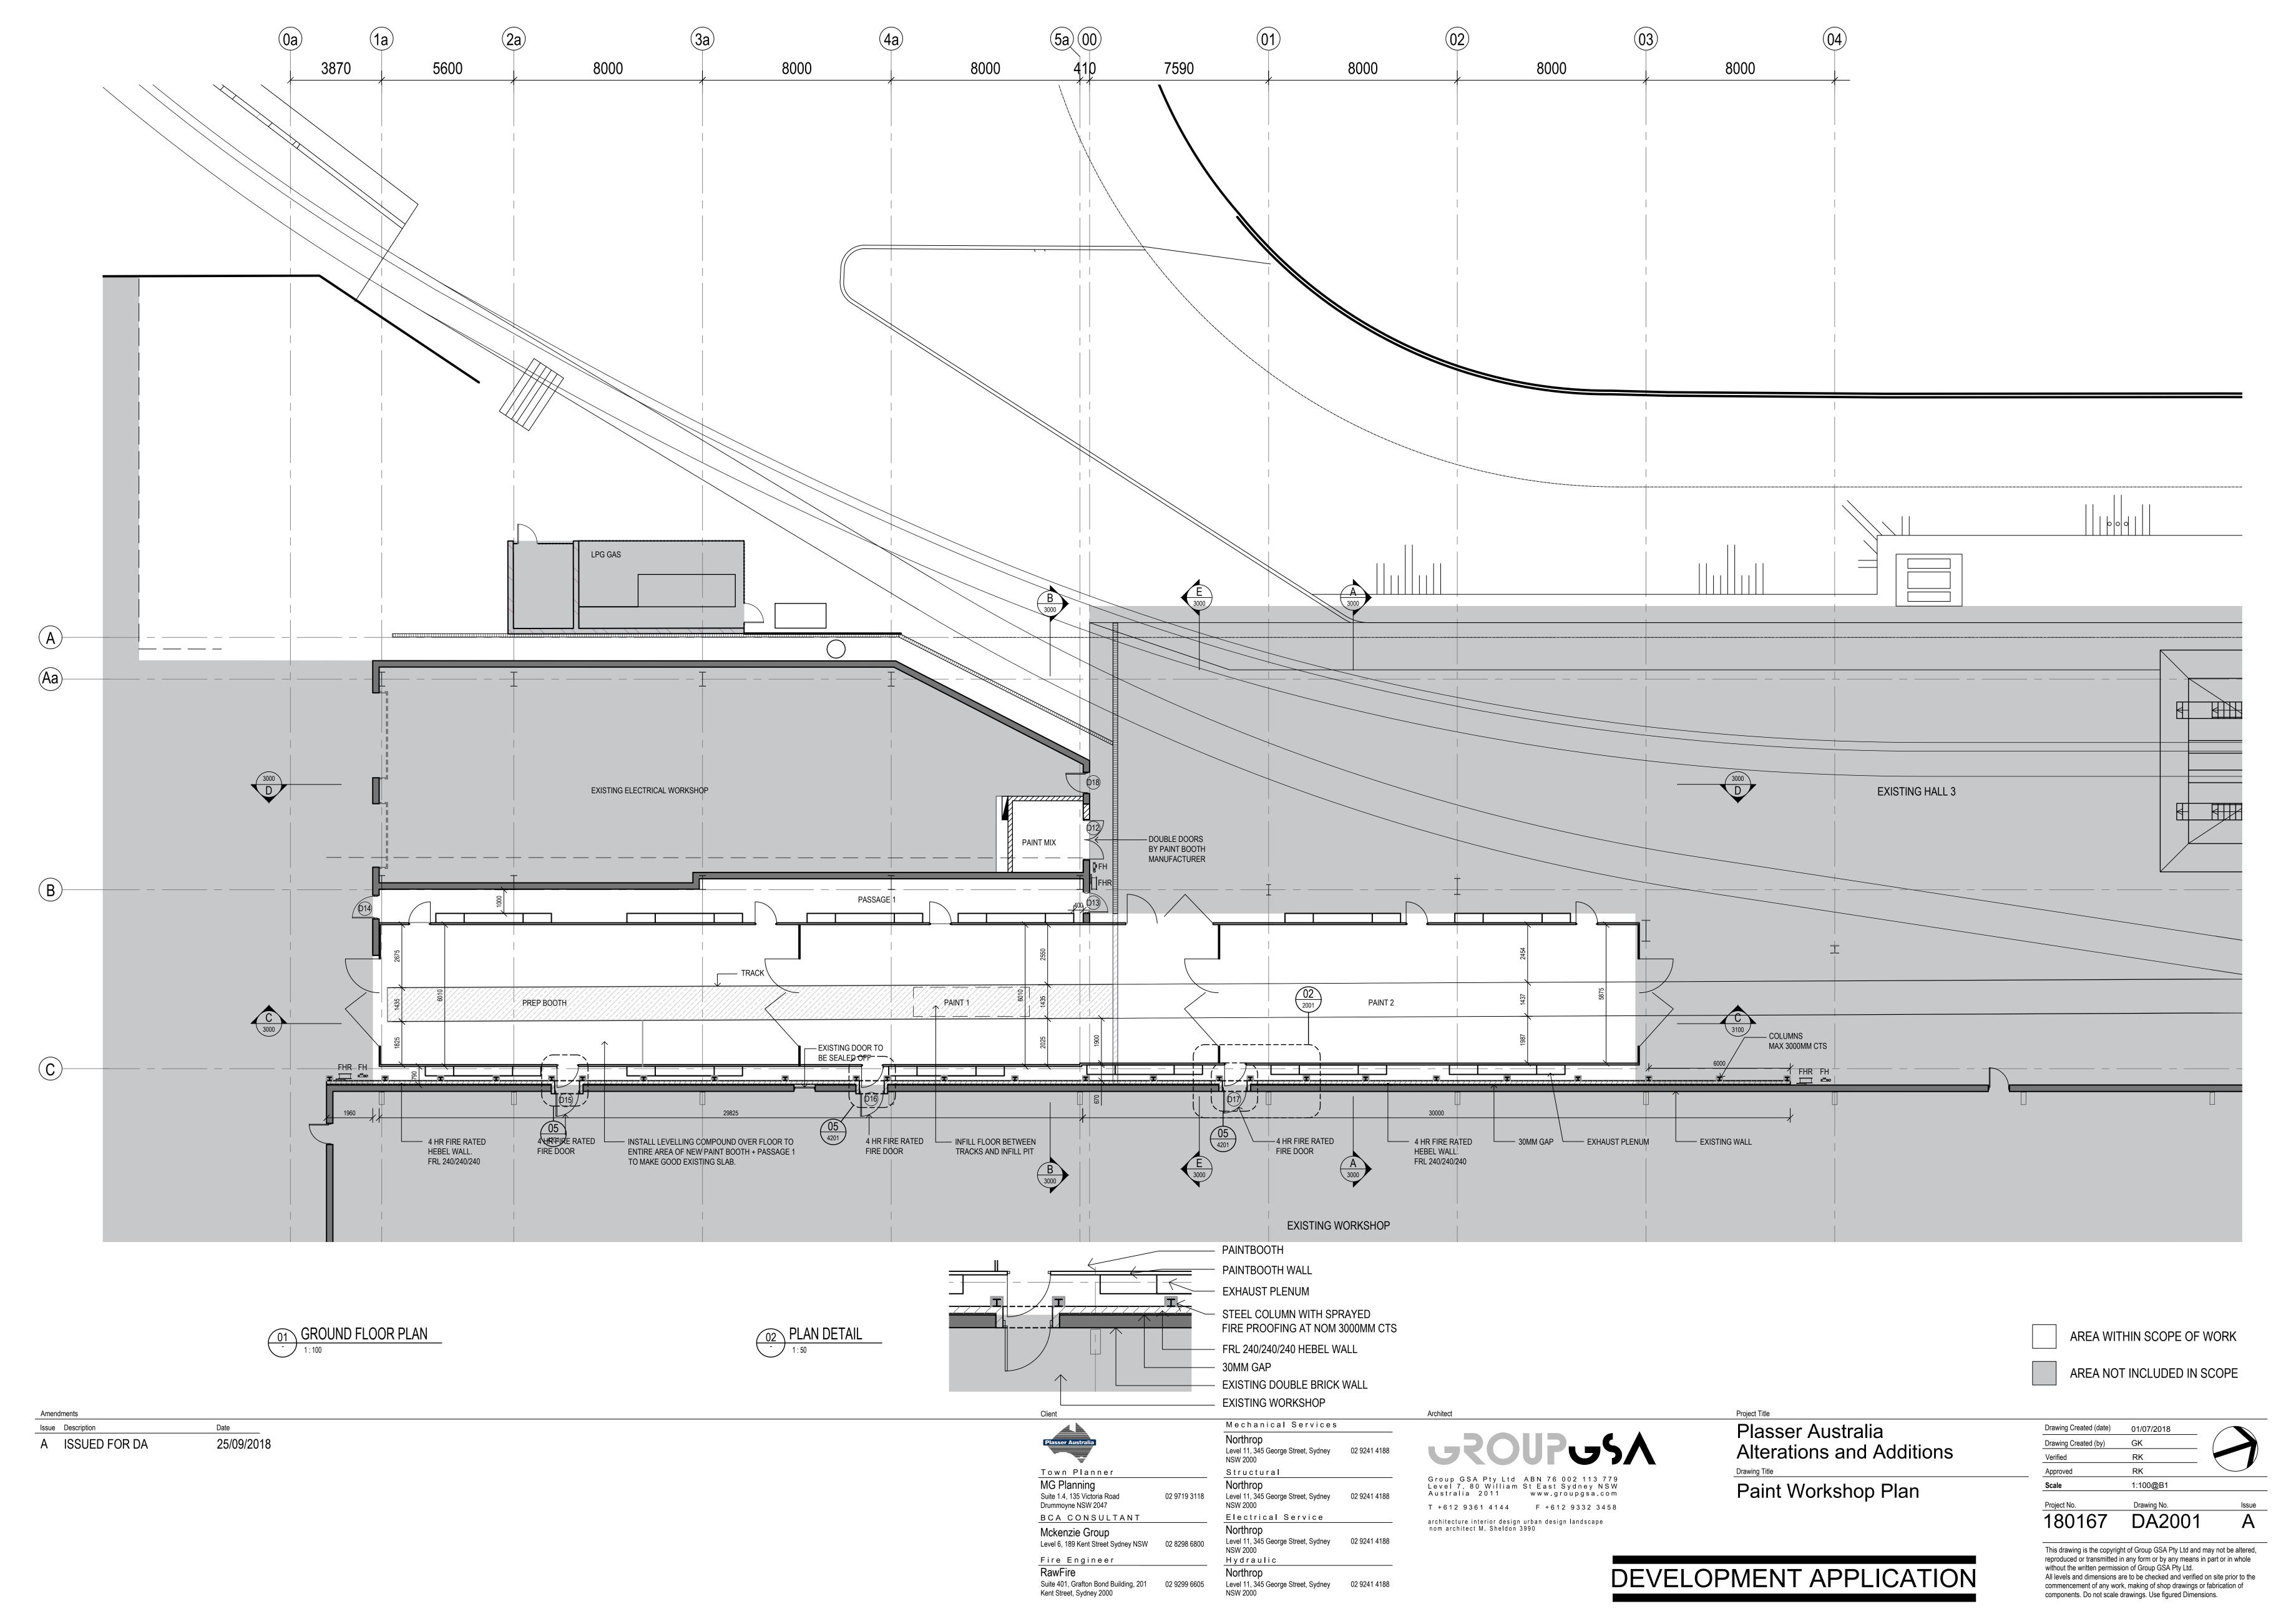

Plasser Australia
Alterations and Additions

Drawing Title

Paint Workshop Existing Plan

DEVELOPMENT APPLICATION

 Drawing Created (date)
 01/07/2018

 Drawing Created (by)
 GK

 Verified
 RK

 Approved
 RK

 Scale
 1:100@B1

 Project No.
 Drawing No.
 Issue

 180167
 DA1100
 A

This drawing is the copyright of Group GSA Pty Ltd and may not be altered, reproduced or transmitted in any form or by any means in part or in whole without the written permission of Group GSA Pty Ltd.

THE AREA SHOULD GENERALLY BE STRIPPED OF ALL EXISTING SERVICES, EQUIPMENT, FIXTURES AND FITTINGS. TERMINATE ALL SERVICES AND REMOVE CABLING AND OR PIPEWORK BACK TO THE SUPPLY SOURCE.

GENERALLY: REMOVE ALL REMAINING EQUIPMENT SERVICES AND ANCILLARY ITEMS TO ENABLE CONSTRUCTION. ALL ENGINEERING SERVICES REQUIRED TO ALLOW THE PREMISES TO REMAIN OPERATIONAL ARE TO BE DIVERTED/REPOSITIONED AS REQUIRED.

- A. REMOVE ROLLER SHUTTER AND FRAMEWORK, GUIDES, ETC.
- B. CREATE OPENING FOR DOOR.
- C. DEMOLISH SWITCHROOM ENCLOSURE AND REMOVE SWITCHBOARD AND REDUNDANT CABLING.
- D. CREATE OPENING FOR DOOR.
- E. REMOVE WALL, ROLLER SHUTTER, WALL CLADDING AND ASSOCIATED STEELWORK.
- REMOVE DOOR + WALL AS PER 'E'.
- G. REMOVE STEEL GRATE TO DRAIN.
- H. -
- REMOVE OVERHEAD CRANE AND ASSOCIATED EQUIPMENT. PRIMARY SUPPORT RAILS TO REMAIN. RETURN CRANE TO PLASSER.
- K. CREATE A MINIMUM 2100X1100 OPENING. OPPOSITE THE PAINTBOOTH DOOR.
- L. REMOVE ROLLER SHUTTER AND FRAMEWORK, GUIDES, ETC.
- M. GRIND FLOOR AND PREPARE FOR RESURFACING AND/OR TOPPING. REMOVE ALL PAINT, SURFACE BUILDUP AND THE LIKE.
- N. REMOVE LADDERS FROM PIT.

NOTE:
NEW PENETRATIONS AS REQUIRED
FOR PAINT WORKSHOP ROOF.
REFER TO ROOF PLAN AND PAINT
BOOTH MANUFACTURER DRAWINGS.

AREA WITHIN SCOPE OF WORK

AREA NOT INCLUDED IN SCOPE

Drawing Created (date) 01/07/2018