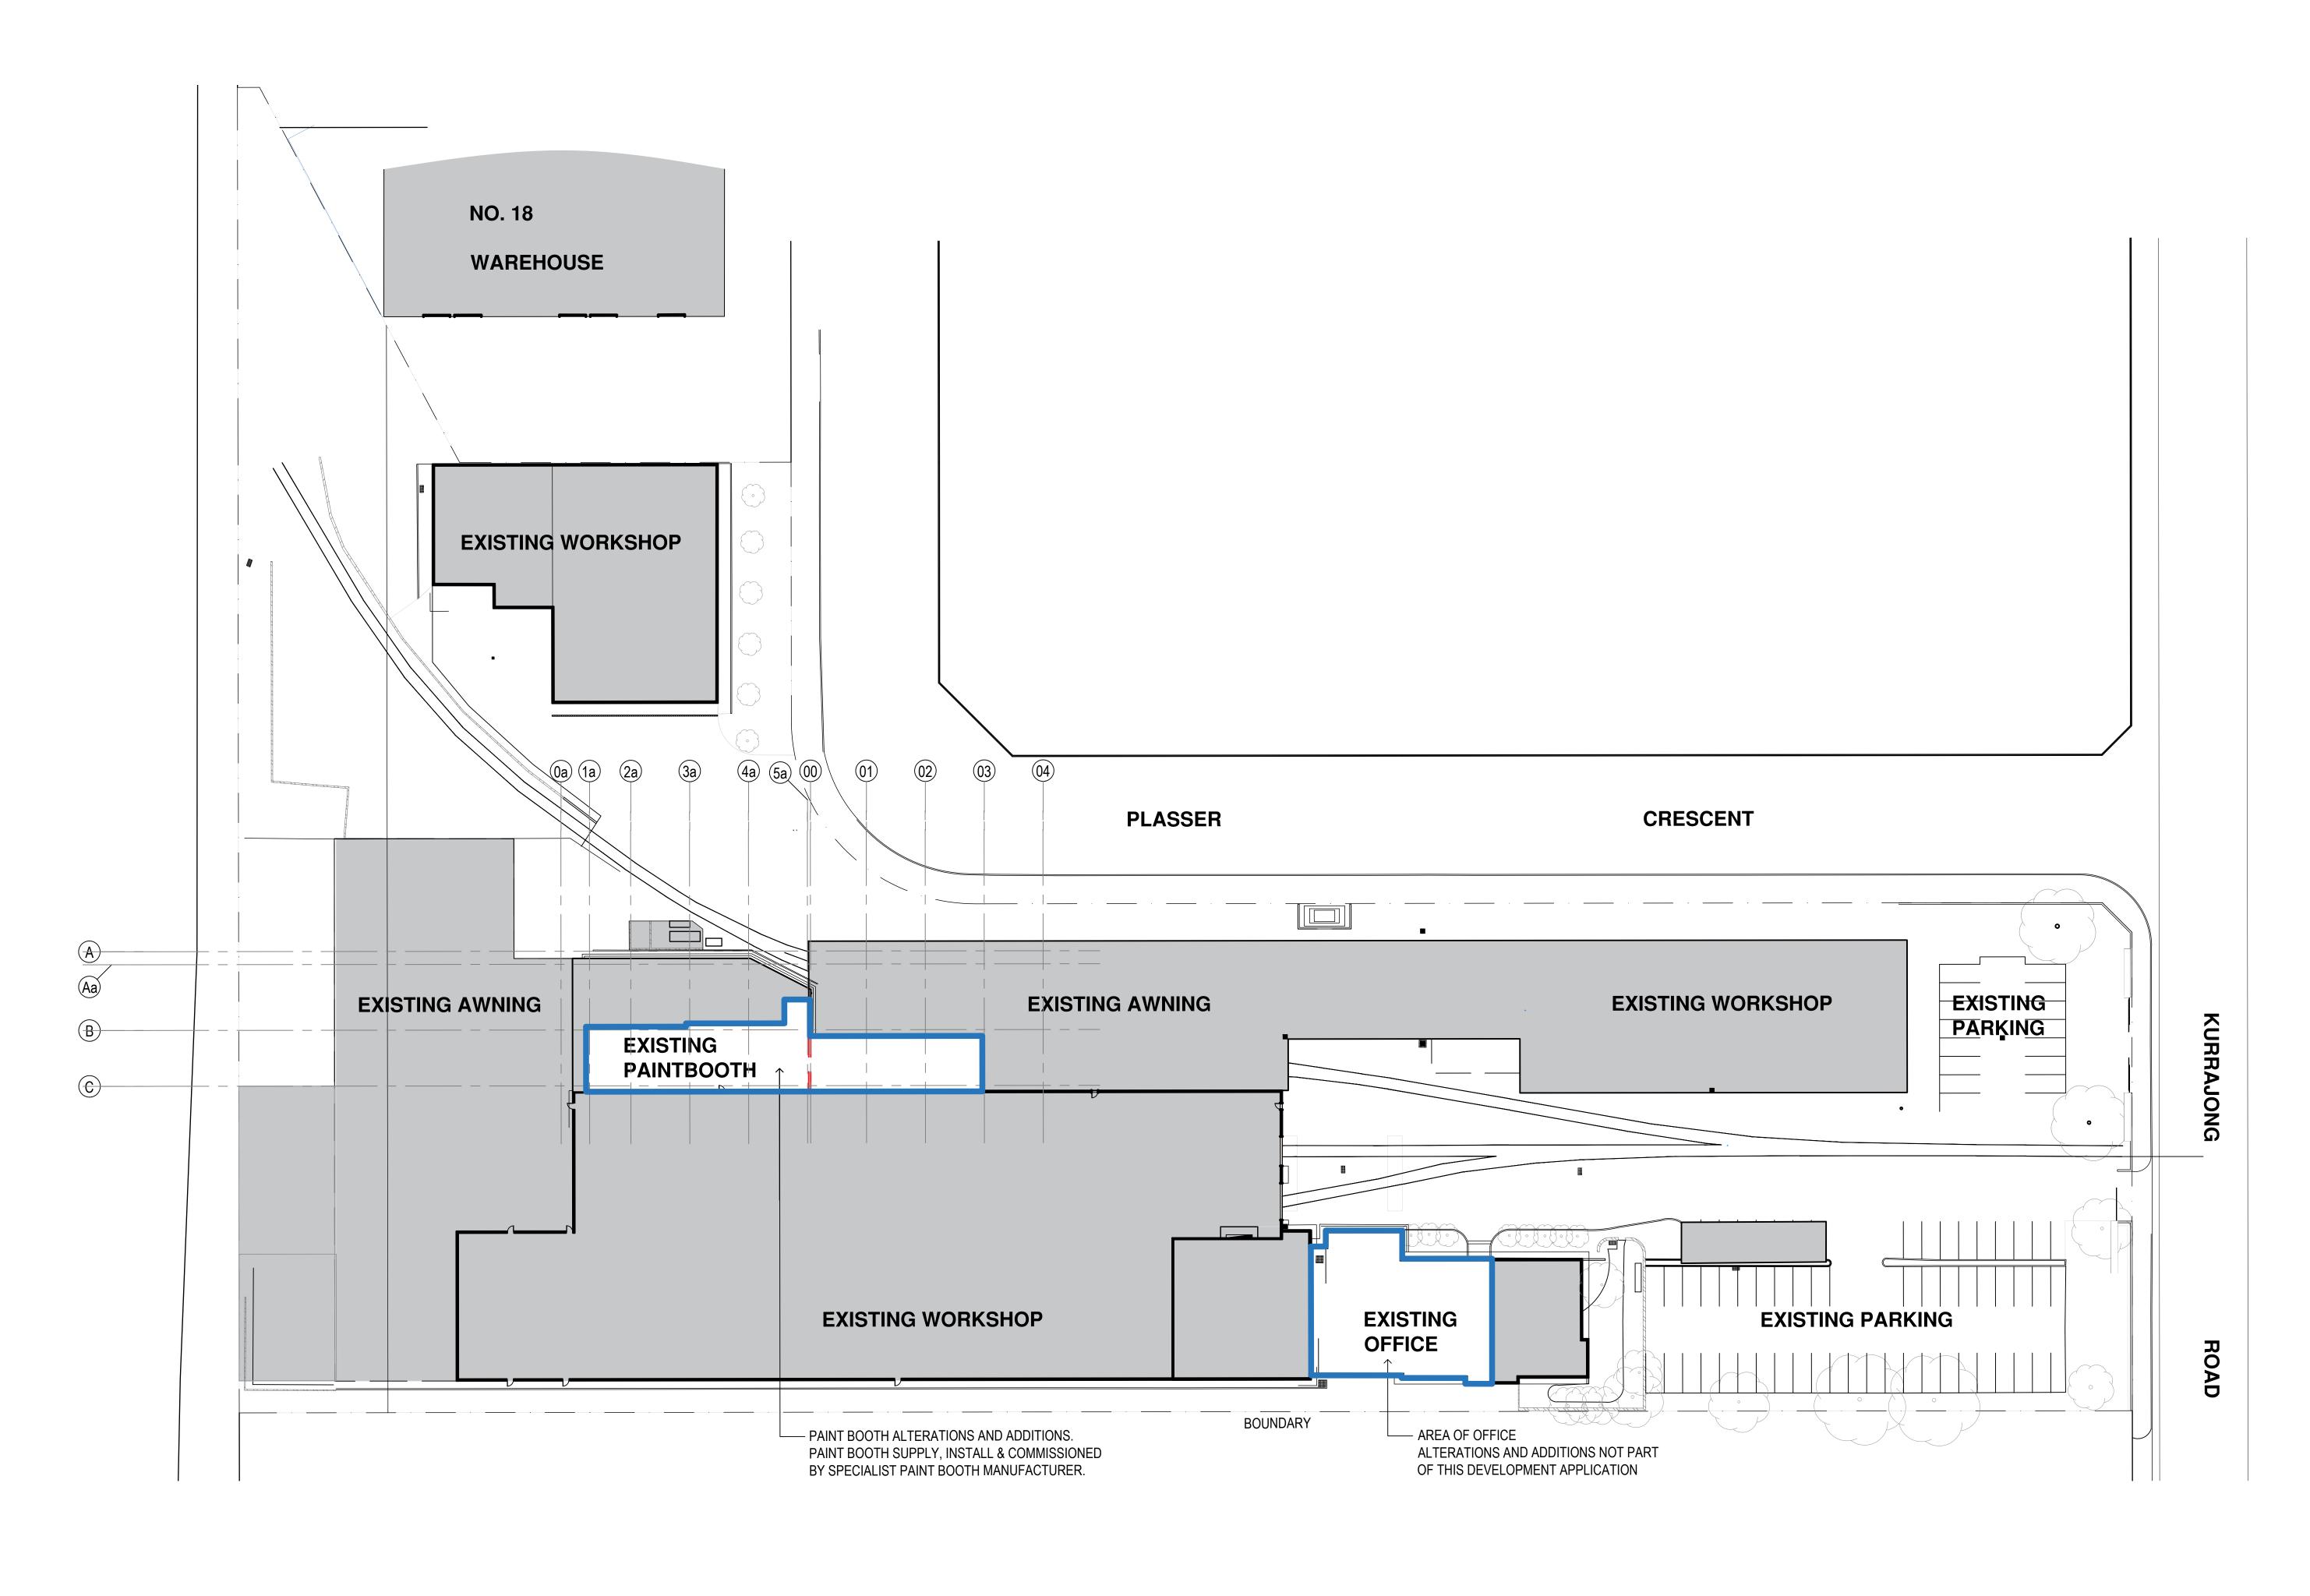

02 9299 6605

AREA WITHIN SCOPE OF WORK

AREA NOT INCLUDED IN SCOPE

Issue Description Date

A ISSUED FOR DA 25/09/2018

Town Planner
MG Planning
Suite 1.4, 135 Victoria Road
Drummoyne NSW 2047
BCA CONSULTY
Mckenzie Group
Level 6, 198 Kent Street Sydt
Fire Engineer
RawFire

ACCESS RAIL TRACK

**LEGEND** 

AREA WITHIN SCOPE OF WORK

AREA NOT INCLUDED IN SCOPE

Plasser Australia
Alterations and Additions

Site Analysis

NTS Drawing No. DA1001

This drawing is the copyright of Group GSA Pty Ltd and may not be altered, reproduced or transmitted in any form or by any means in part or in whole without the written permission of Group GSA Pty Ltd.