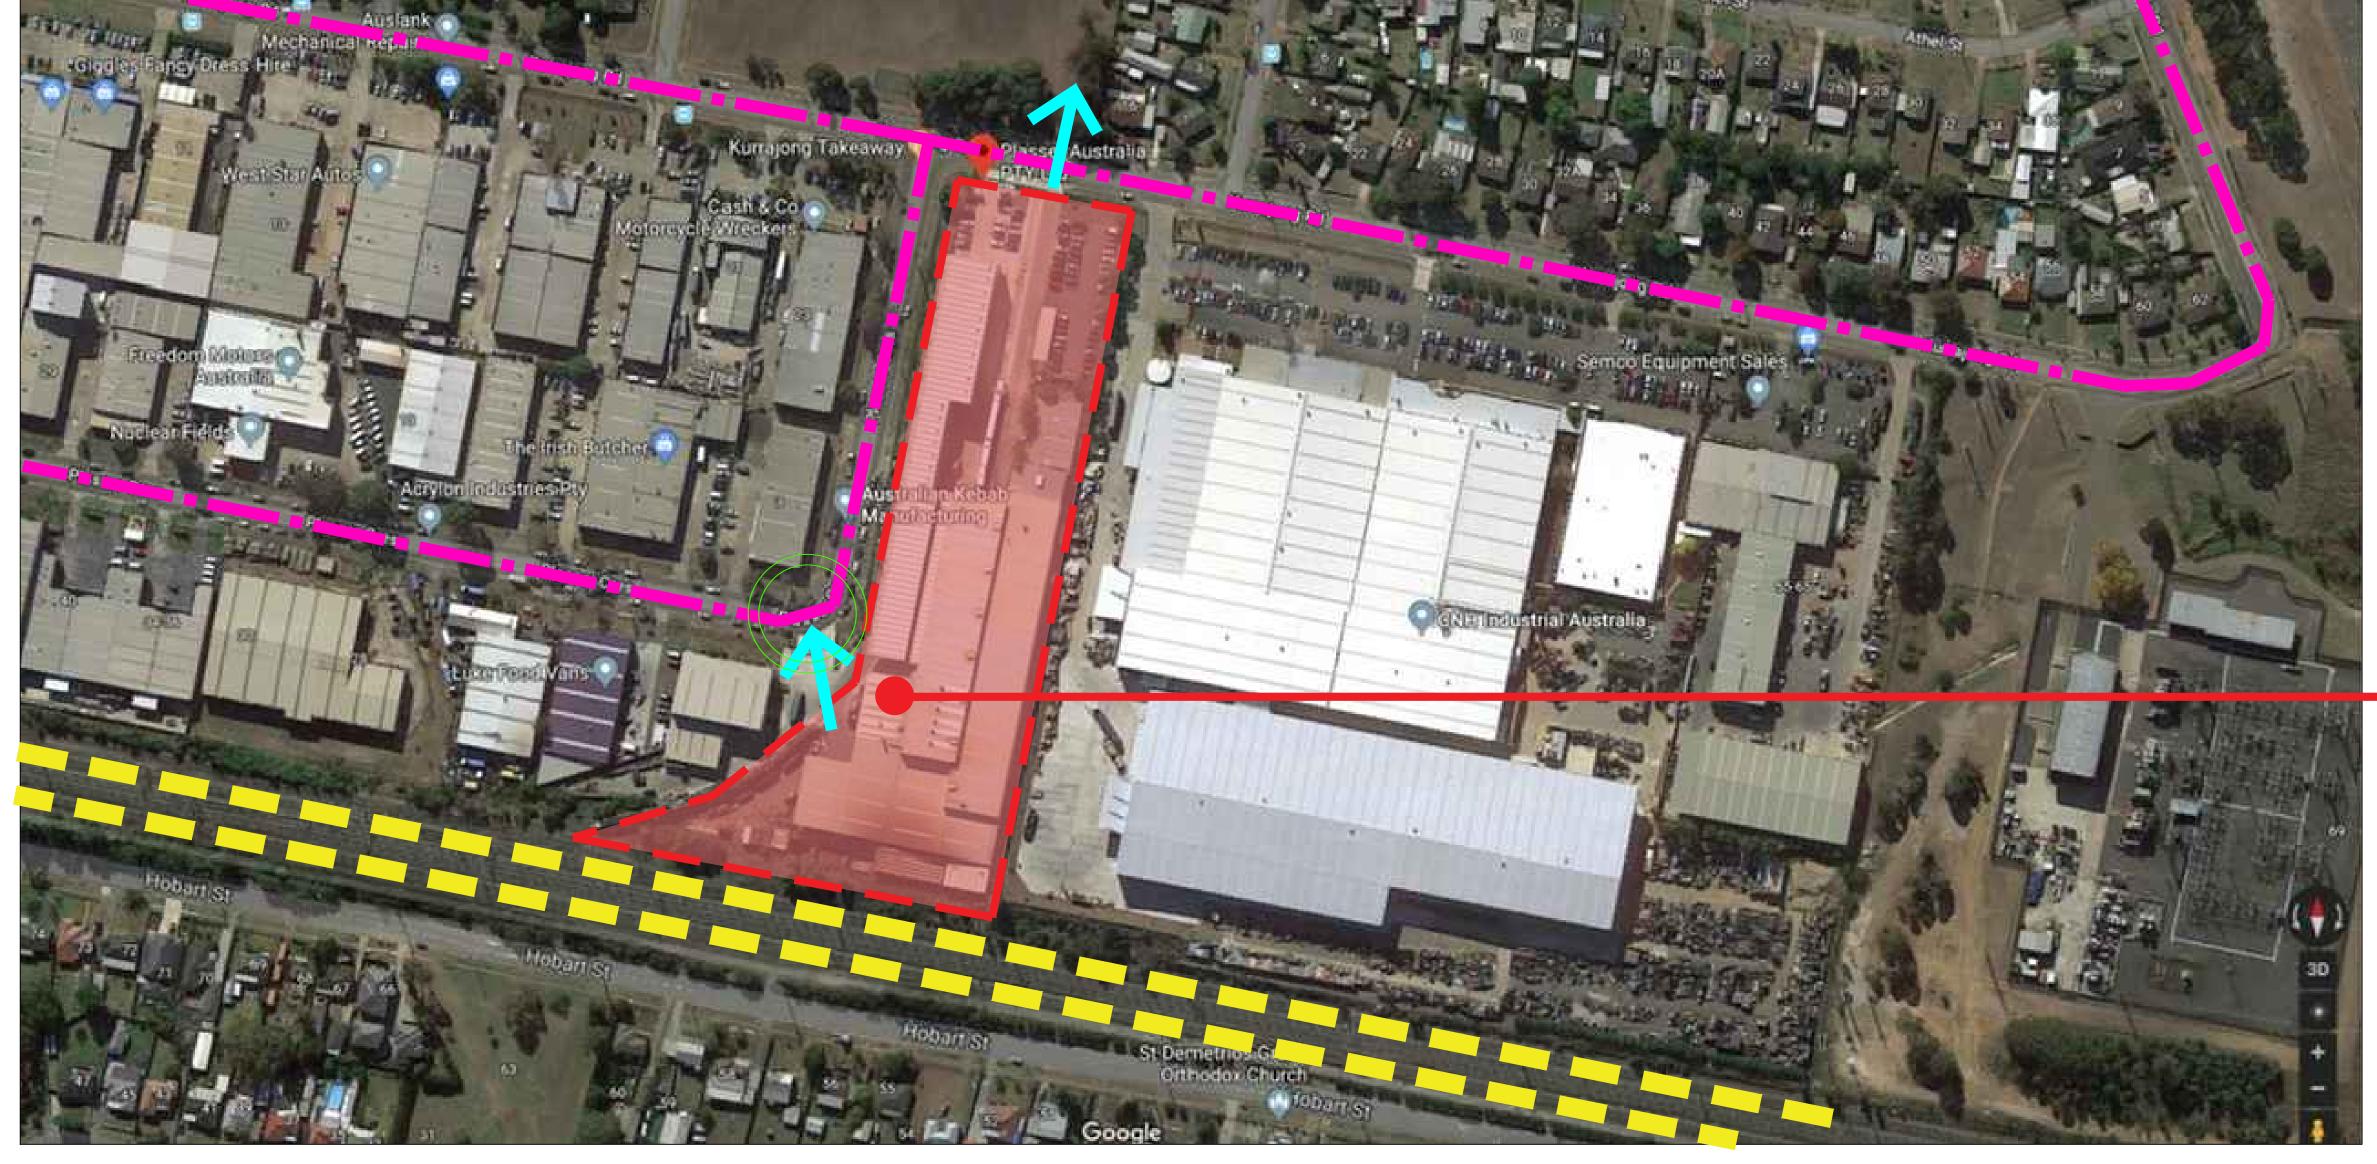

ACCESS RAIL TRACK

**LEGEND** 

AREA WITHIN SCOPE OF WORK

AREA NOT INCLUDED IN SCOPE

Plasser Australia
Alterations and Additions

Site Analysis

NTS Drawing No. DA1001

This drawing is the copyright of Group GSA Pty Ltd and may not be altered, reproduced or transmitted in any form or by any means in part or in whole without the written permission of Group GSA Pty Ltd.