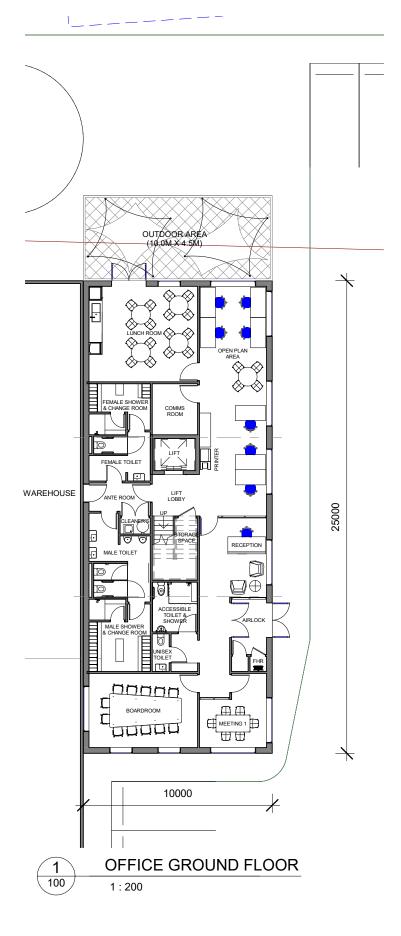

sqm                           |
| CAR PARKING PROVIDED                                                                                           | 53 spaces                          |
| LIGHT DUTY PAVEMENT (LD) HEAVY DUTY PAVEMENT (HD) *INCL, 366 sqm AREA OVER DETENTION TANK UNDERGROUND OSD TANK | 1,838 sqm<br>10,280 sqm<br>366 sqm |

PROPOSED LOT BOUNDARY

EXISTING EASEMENT / COVENANT

PROPOSED FENCE LINE







© EMIC AUSTRALIA PTY LTD, THIS DRAWING IS COPYRIGHT, APART FROM PERMITTED DEALINGS UNDER THE COPYRIGHT ACT. THIS DRAWING MAY NOT BE REPRODUCED BY ANY PERSON WITHOUT PERMISSION IN WRITING, ALL AREAS AND DIMENSIONS SHOWN ON DRAWINGS ARE APPROXIMATE ONLY AND ARE SUBJECT TO CONFIRMATION BY SURVEY

## PIPE MAKERS

75 - 87 DUNHEVED CIRCUIT ST MARYS, NSW



PLOT DATE: 14.05.2021

002







REVISIONS

- A DEVELOPMENT APPLICATION
- B DEVELOPMENT APPLICATION
- C REVISION SITE ADDRESS, RWT, SILOS

23.04.21 14.05.21

28.01.21



# advise design develop

© EMKC AUSTRALIA PTY LTD. THIS DRAWING IS COPYRIGHT, APART FROM PERMITTED DEALINGS UNDER THE COPYRIGHT ACT, THIS DRAWING MAY NOT BE REPRODUCED BY ANY PERSON WITHOUT PERMISSION IN WRITING. ALL AREAS AND DIMENSIONS SHOWN ON DRAWINGS ARE APPROXIMATE ONLY AND ARE SUBJECT TO CONFIRMATION BY SURVEY.

### PIPE MAKERS

75 - 87 DUNHEVED CIRCUIT ST MARYS, NSW

PROPOSED OFFICE LAYOUT

2 0 2 4 6 8

SCALE 1:200 @A3

DATE 14.05.21

DRAWN BY YOON MENG LOH

100285 SM DA01 100 C

DOCUMENT SET 109: 9608358 eved Circuit, St Marys\Drawings\Architectural\2. Town Planning Drawings\Revit\100285 SM DA01.rvt

Version: 1, Version Date: 26/05/2021