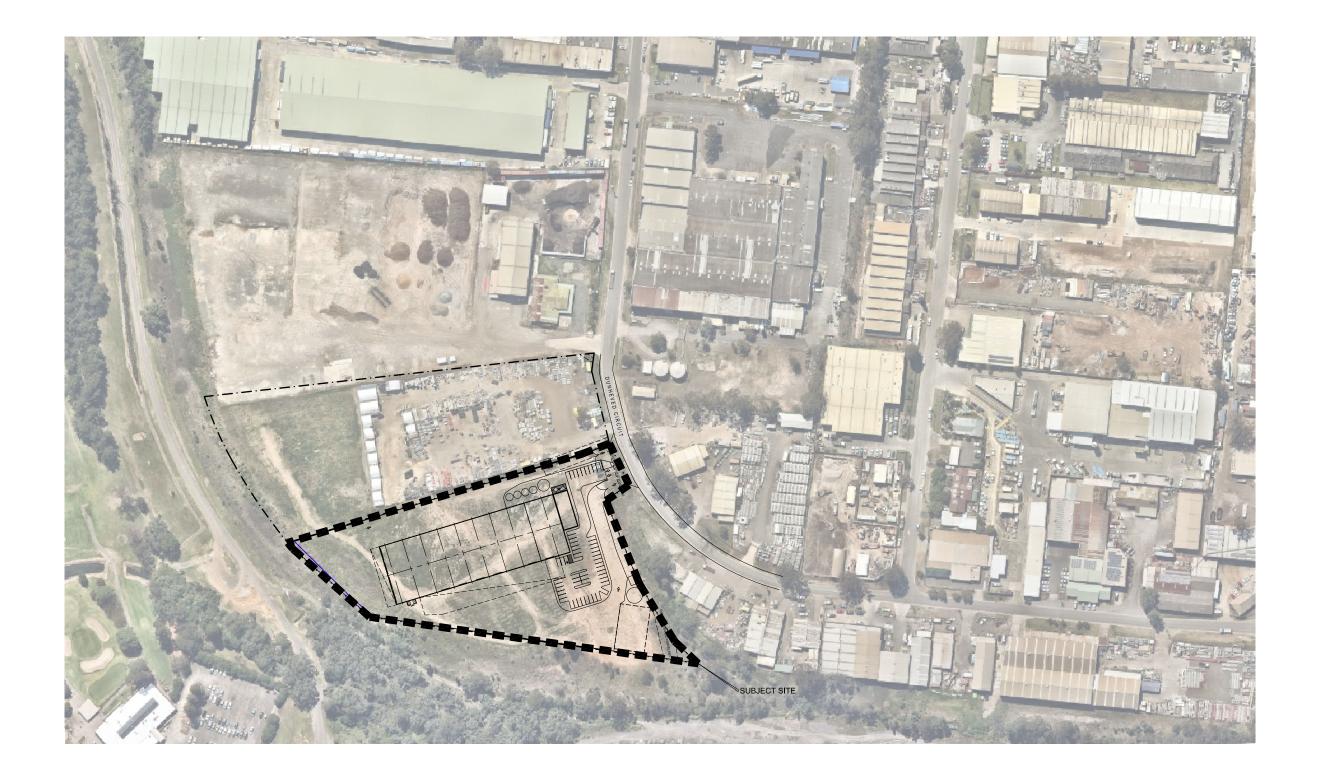

# PIPE MAKERS

75 - 87 DUNHEVED CIRCUIT ST MARYS, NSW

DRAWING TITLE
PROPOSED ESTATE PLAN

SCALE: 1:2500 @ A3

CREATE DATE: 14.05.2021 LAST SAVED BY: yoonmeng loh

PLOT DATE: 14.05.2021

100285 SM DA01 000

DEVELOPMENT APPLICATION
SYDNEY WATER ASSET SURVEY OVERLAY
WAREHOUSE SHIFTED DOWN TO AVOID SEWERAGE LINE
LD PAVEMENT AREA CORRECTED
1% FLOOD EXTENT
REVISION — SITE ADDRESS, OSD TANK, RWT, SILOS