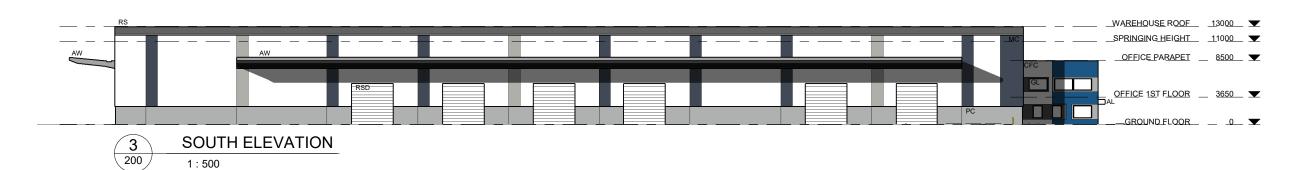

#### PROPOSED ELEVATIONS

5 0 5 10 15 20

SCALE 1:500 @A3

DATE 14.05.21

DRAWN BY YOON MENG LOH

100285 SM DA01 200 C

DocumenteSet0195:-9606358eved Circuit, St Marys\Drawings\Architectural\2. Town Planning Drawings\Revit\100285 SM DA01.rvt