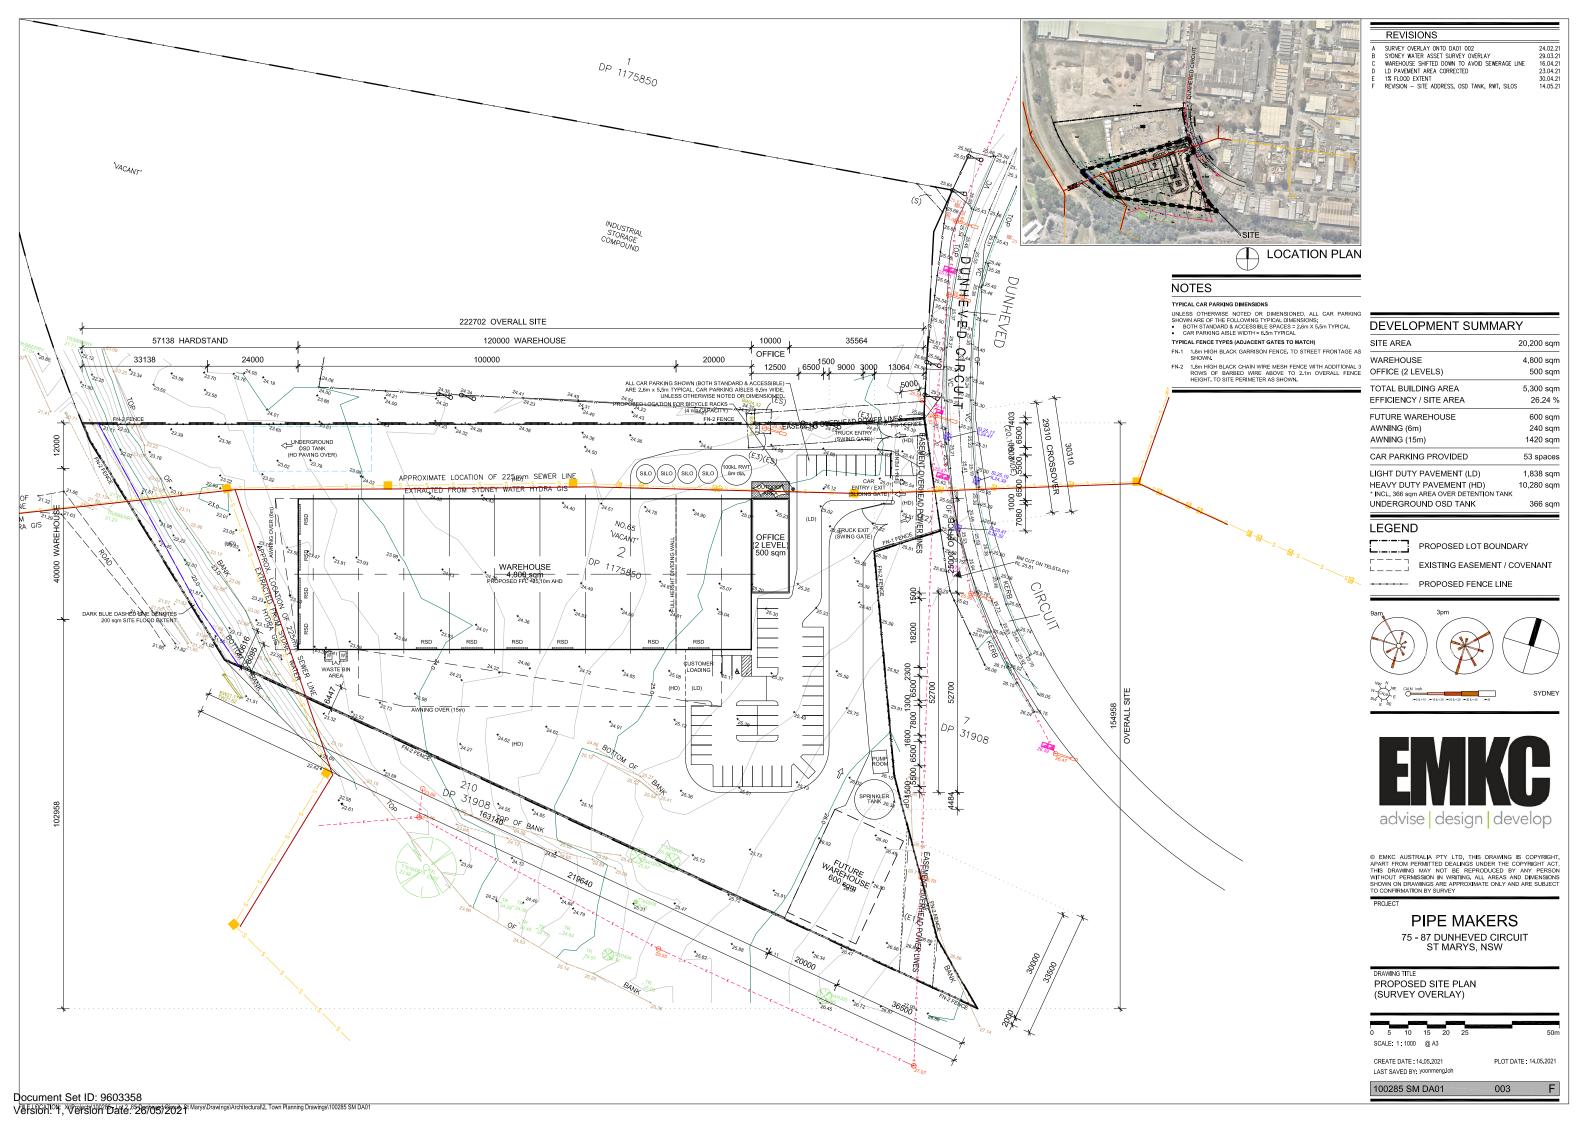

#### DEVELOPMENT SUMMARY

| SITE AREA                                                                                                      | 20,200 sqm                         |
|----------------------------------------------------------------------------------------------------------------|------------------------------------|
| WAREHOUSE                                                                                                      | 4,800 sqm                          |
| OFFICE (2 LEVELS)                                                                                              | 500 sqm                            |
| TOTAL BUILDING AREA                                                                                            | 5,300 sqm                          |
| EFFICIENCY / SITE AREA                                                                                         | 26.24 %                            |
| FUTURE WAREHOUSE                                                                                               | 600 sqm                            |
| AWNING (6m)                                                                                                    | 240 sqm                            |
| AWNING (15m)                                                                                                   | 1420 sqm                           |
| CAR PARKING PROVIDED                                                                                           | 53 spaces                          |
| LIGHT DUTY PAVEMENT (LD) HEAVY DUTY PAVEMENT (HD) *INCL, 366 sqm AREA OVER DETENTION TANK UNDERGROUND OSD TANK | 1,838 sqm<br>10,280 sqm<br>366 sqm |

PROPOSED LOT BOUNDARY

EXISTING EASEMENT / COVENANT

PROPOSED FENCE LINE

© EMIC AUSTRALIA PTY LTD, THIS DRAWING IS COPYRIGHT, APART FROM PERMITTED DEALINGS UNDER THE COPYRIGHT ACT. THIS DRAWING MAY NOT BE REPRODUCED BY ANY PERSON WITHOUT PERMISSION IN WRITING, ALL AREAS AND DIMENSIONS SHOWN ON DRAWINGS ARE APPROXIMATE ONLY AND ARE SUBJECT TO CONFIRMATION BY SURVEY