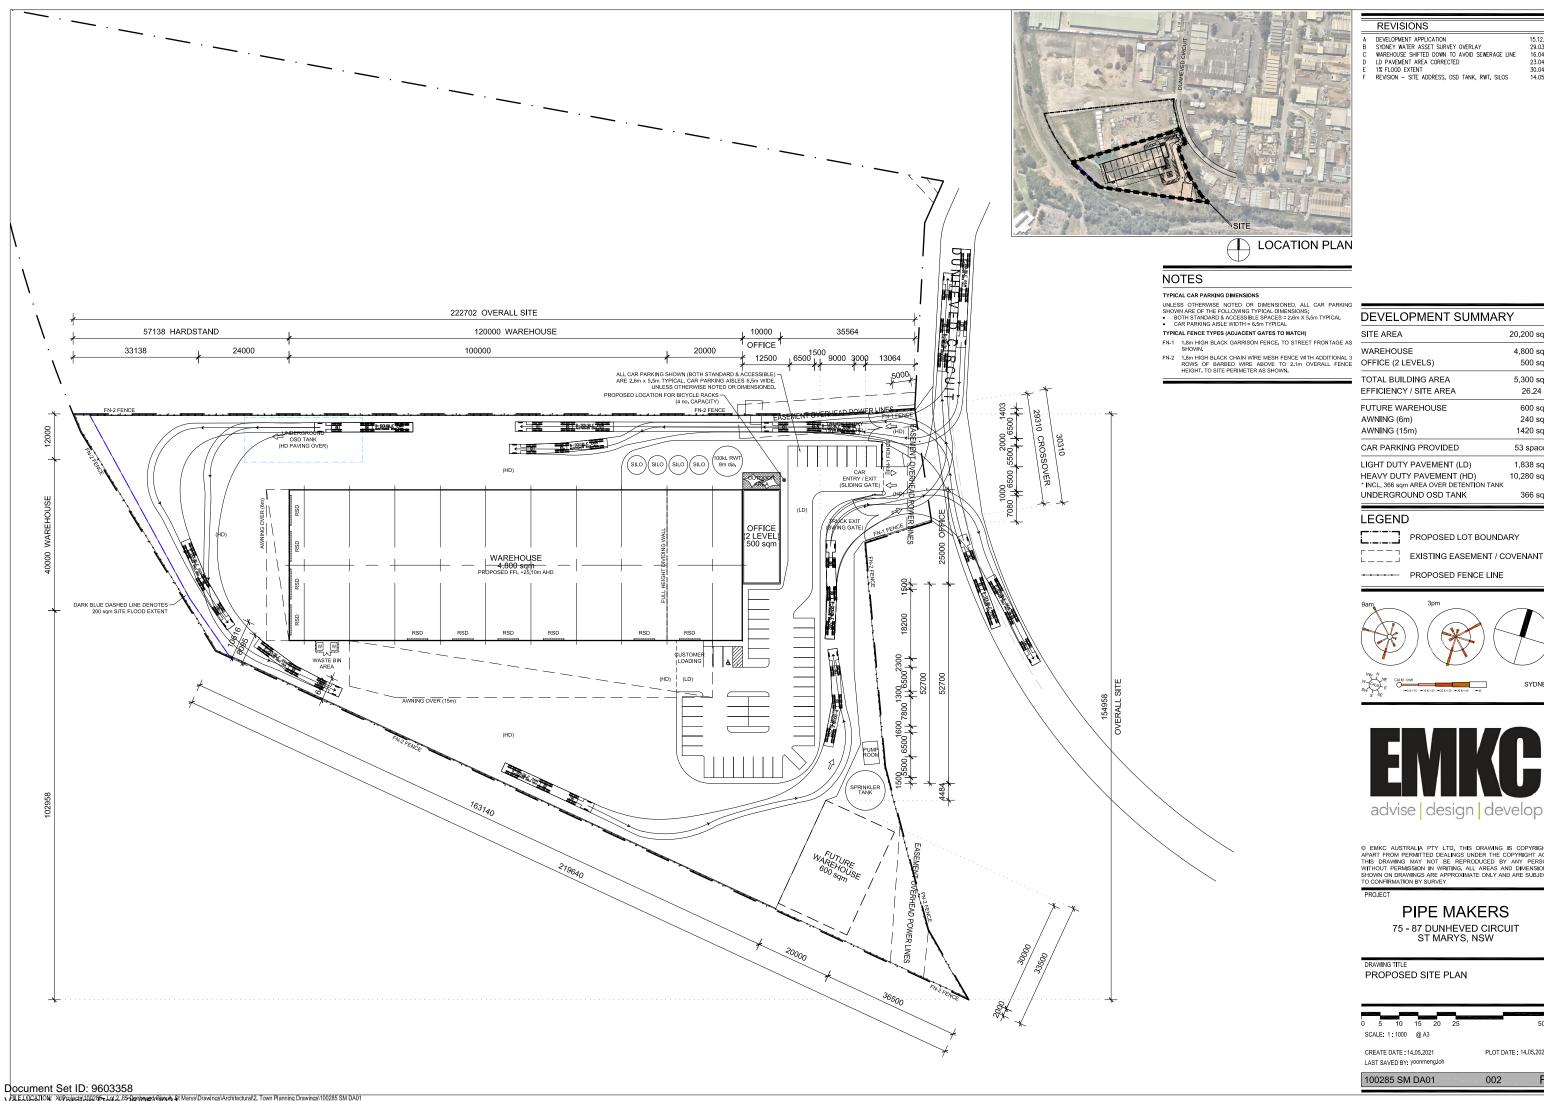

# PIPE MAKERS

75 - 87 DUNHEVED CIRCUIT ST MARYS, NSW

DRAWING TITLE
PROPOSED ESTATE PLAN

SCALE: 1:2500 @ A3

CREATE DATE: 14.05.2021 LAST SAVED BY: yoonmeng loh

PLOT DATE: 14.05.2021

100285 SM DA01 000

DEVELOPMENT APPLICATION
SYDNEY WATER ASSET SURVEY OVERLAY
WAREHOUSE SHIFTED DOWN TO AVOID SEWERAGE LINE
LD PAVEMENT AREA CORRECTED
1% FLOOD EXTENT
REVISION — SITE ADDRESS, OSD TANK, RWT, SILOS

#### DEVELOPMENT SUMMARY

| SITE AREA                                                                                                      | 20,200 sqm                         |
|----------------------------------------------------------------------------------------------------------------|------------------------------------|
| WAREHOUSE                                                                                                      | 4,800 sqm                          |
| OFFICE (2 LEVELS)                                                                                              | 500 sqm                            |
| TOTAL BUILDING AREA                                                                                            | 5,300 sqm                          |
| EFFICIENCY / SITE AREA                                                                                         | 26.24 %                            |
| FUTURE WAREHOUSE                                                                                               | 600 sqm                            |
| AWNING (6m)                                                                                                    | 240 sqm                            |
| AWNING (15m)                                                                                                   | 1420 sqm                           |
| CAR PARKING PROVIDED                                                                                           | 53 spaces                          |
| LIGHT DUTY PAVEMENT (LD) HEAVY DUTY PAVEMENT (HD) *INCL, 366 sqm AREA OVER DETENTION TANK UNDERGROUND OSD TANK | 1,838 sqm<br>10,280 sqm<br>366 sqm |

PROPOSED LOT BOUNDARY

EXISTING EASEMENT / COVENANT

PROPOSED FENCE LINE

© EMIC AUSTRALIA PTY LTD, THIS DRAWING IS COPYRIGHT, APART FROM PERMITTED DEALINGS UNDER THE COPYRIGHT ACT. THIS DRAWING MAY NOT BE REPRODUCED BY ANY PERSON WITHOUT PERMISSION IN WRITING, ALL AREAS AND DIMENSIONS SHOWN ON DRAWINGS ARE APPROXIMATE ONLY AND ARE SUBJECT TO CONFIRMATION BY SURVEY