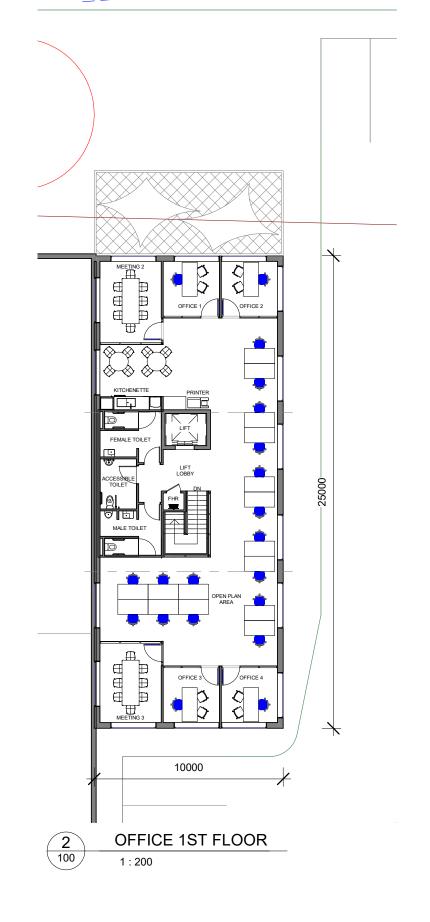

### PIPE MAKERS

75 - 87 DUNHEVED CIRCUIT ST MARYS, NSW

PROPOSED OFFICE LAYOUT

2 0 2 4 6 8

SCALE 1:200 @A3

DATE 14.05.21

DRAWN BY YOON MENG LOH

100285 SM DA01 100 C