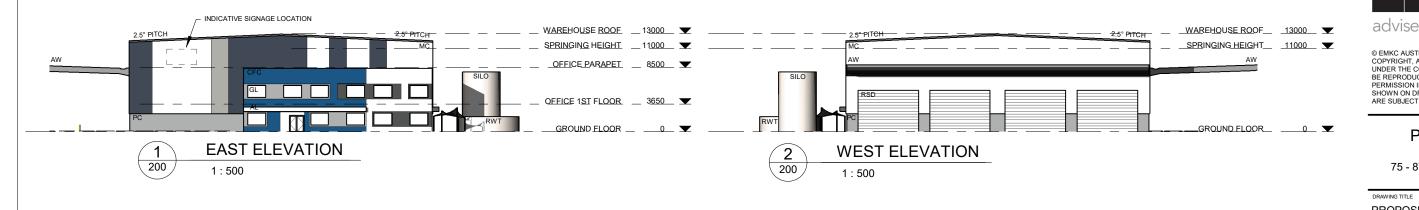

#### LEGEND:

AL ALUMINIUM CLADDING
GL GLASS
CFC COMPRESSED FIBRE CEMENT
MC METAL CLADDING
PC PRECAST CONCRETE
RSD ROLLER SHUTTER DOOR
AW METAL AWNING
RS ROOF SHEETING

advise design develop

© EMKC AUSTRALIA PTY LTD. THIS DRAWING IS COPYRIGHT, APART FROM PERMITTED DEALINGS UNDER THE COPYRIGHT ACT, THIS DRAWING MAY NOT BE REPRODUCED BY ANY PERSON WITHOUT PERMISSION IN WRITING. ALL AREAS AND DIMENSIONS SHOWN ON DRAWINGS ARE APPROXIMATE ONLY AND ARE SUBJECT TO CONFIRMATION BY SURVEY.

#### PROPOSED ELEVATIONS

5 0 5 10 15 20

SCALE 1:500 @A3

DATE 14.05.21

DRAWN BY YOON MENG LOH

100285 SM DA01 200 C

DocumenteSet0195:-9606358eved Circuit, St Marys\Drawings\Architectural\2. Town Planning Drawings\Revit\100285 SM DA01.rvt