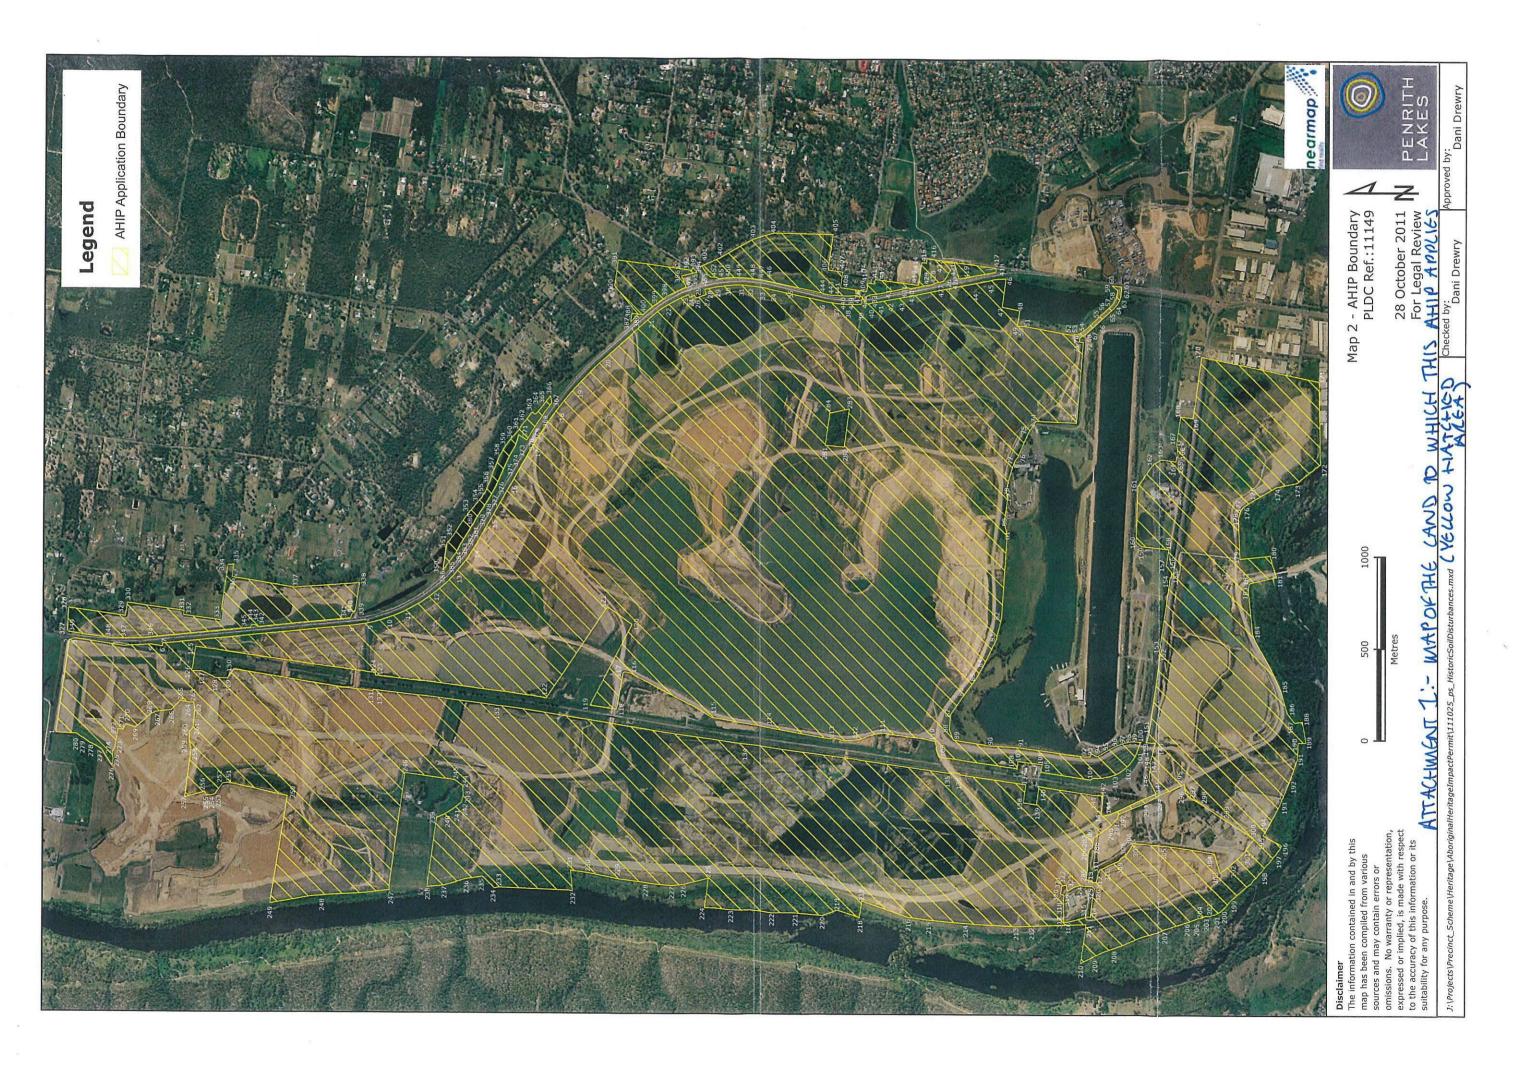

## LAND TO WHICH THIS AHIP APPLIES

The yellow hatched area as shown in Attachment 1: Map of the land to which this AHIP applies with co-ordinates in Attachment 2: AHIP boundary co-ordinates

# C2 Areas where harm of Aboriginal objects is authorised

All Aboriginal objects in, on or under the land, as shown in the yellow hatched area as shown in **Attachment 1: Map of the land to which this AHIP applies** with co-ordinates in **Attachment 2: AHIP boundary co-ordinates** 