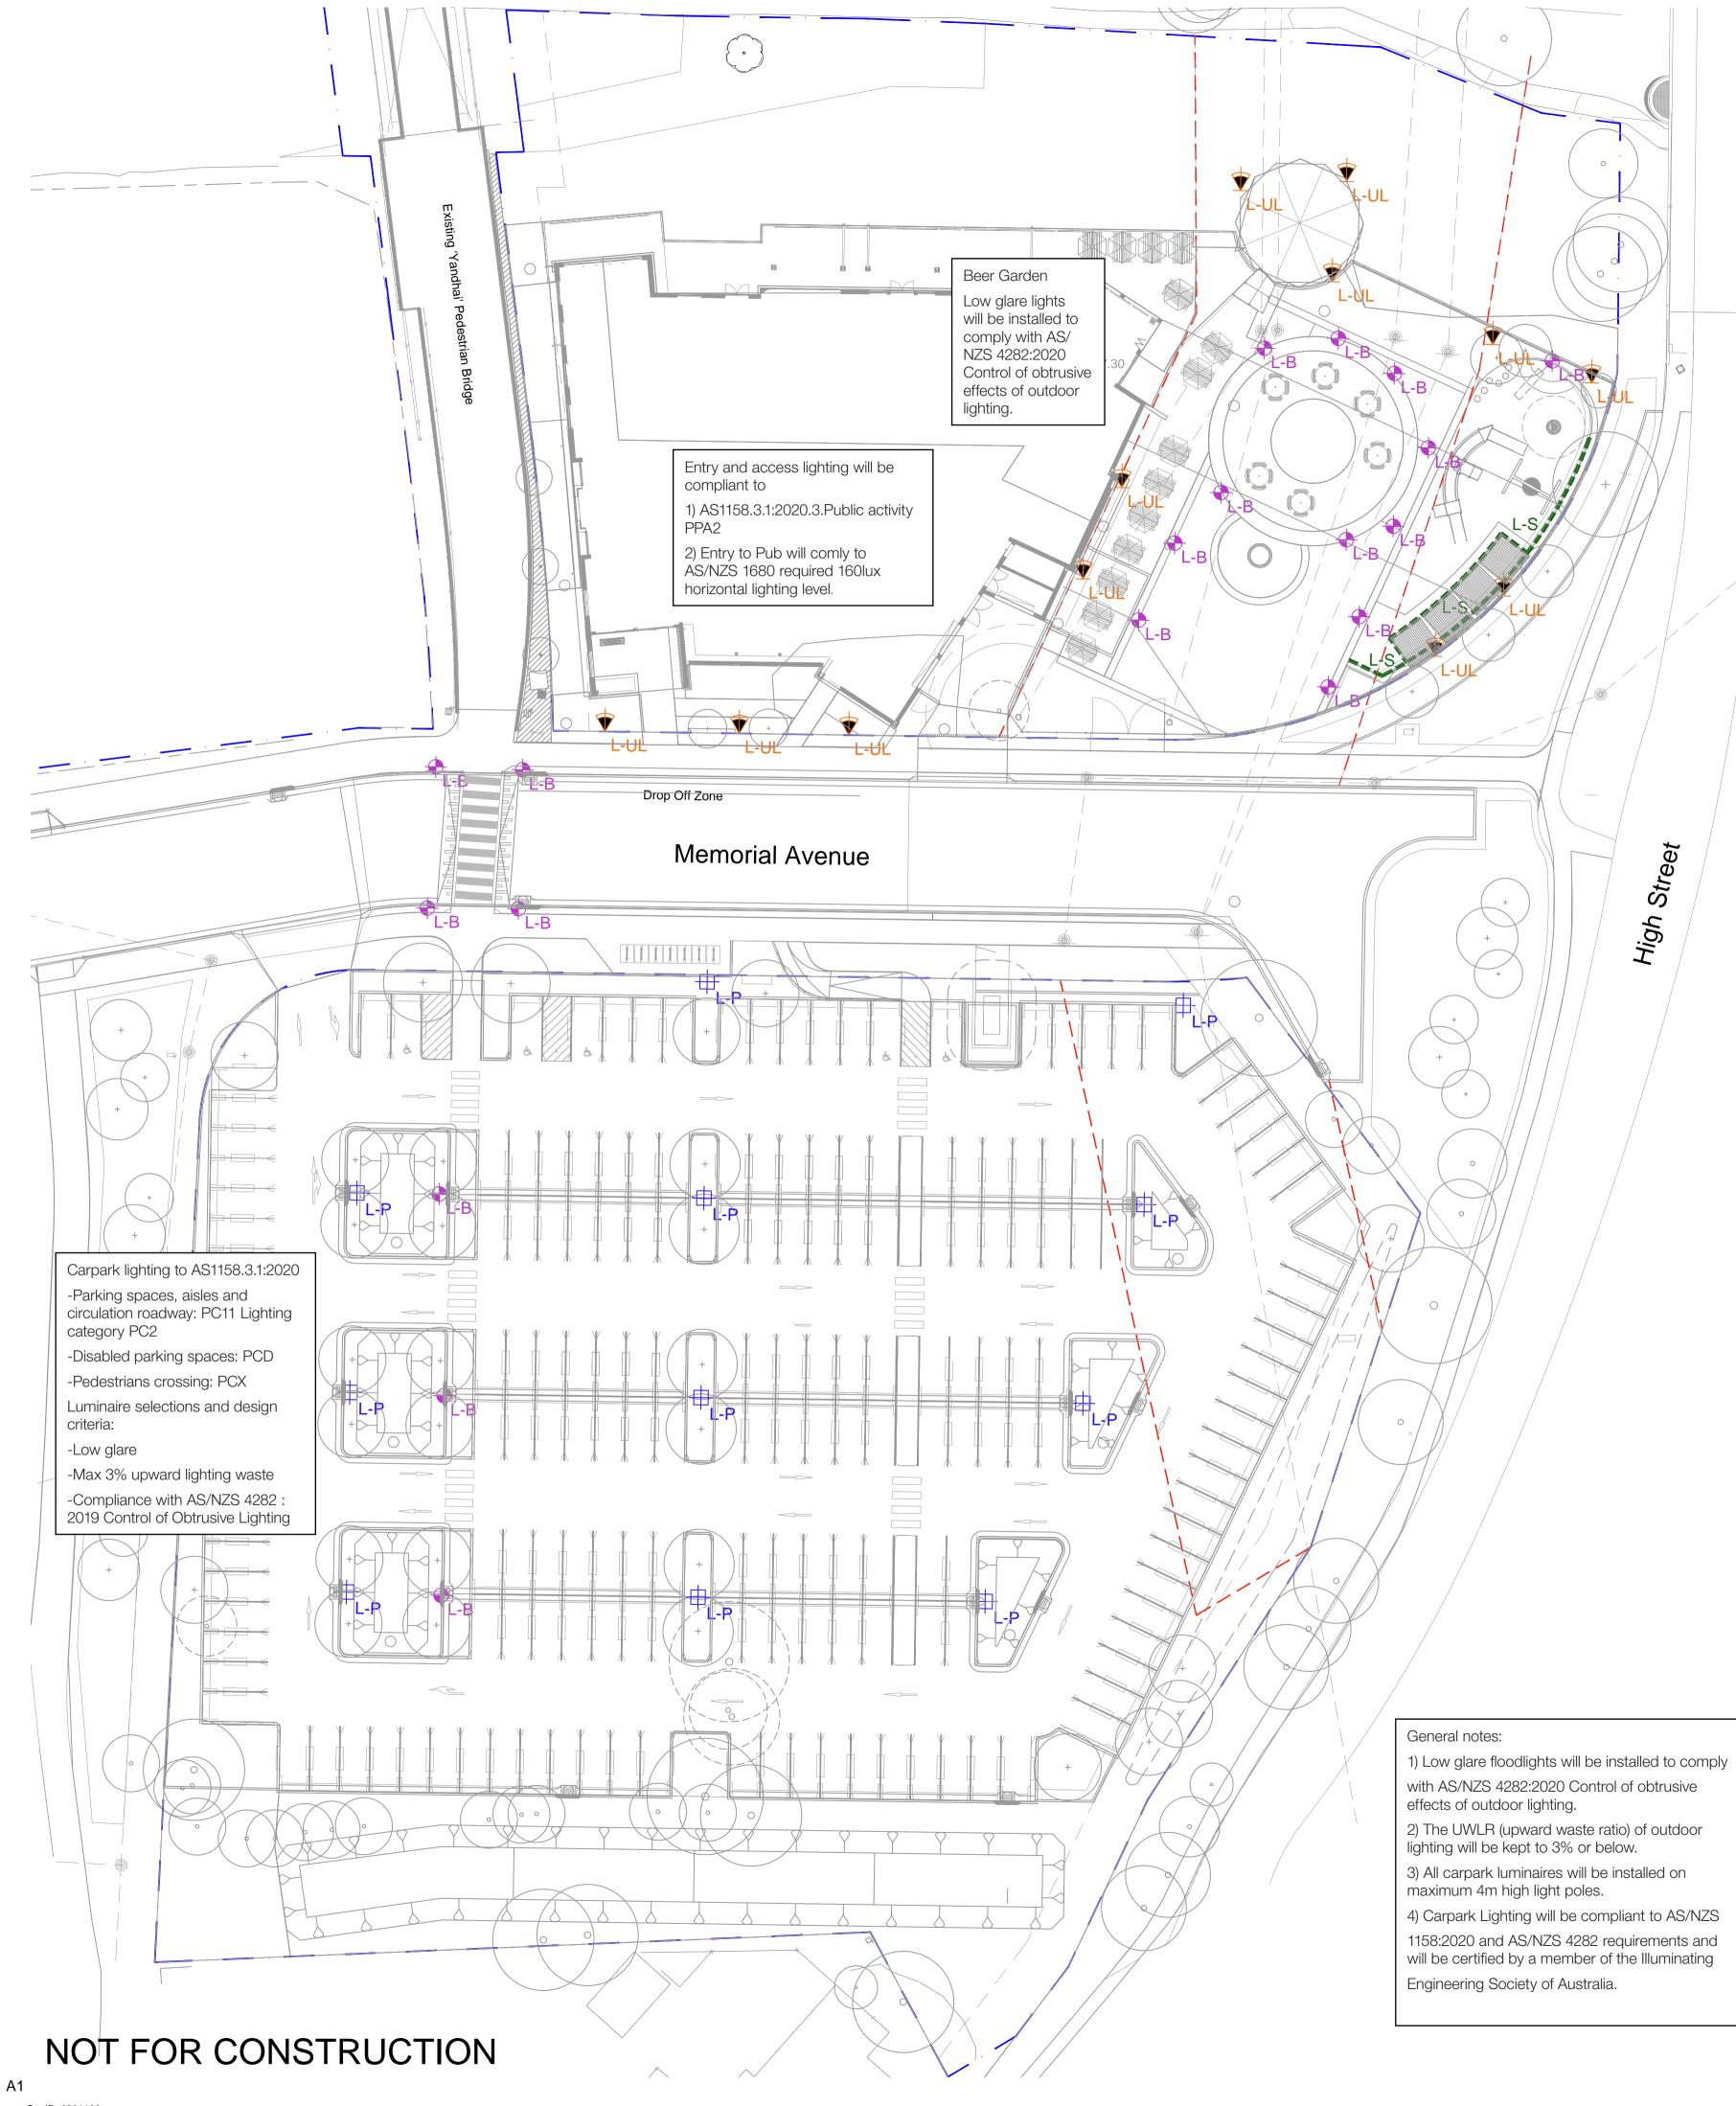

A Revised for council comments JD NM 25.08.2020 Issue Revision Description Drawn Check Date LEGEND

Carpark Post Top L-P Light Feature Up Light

Bollard Light

Strip Light L-S

Client: Laundy Hotels

Project: Log Cabin Hotel Memorial Drive Penrith