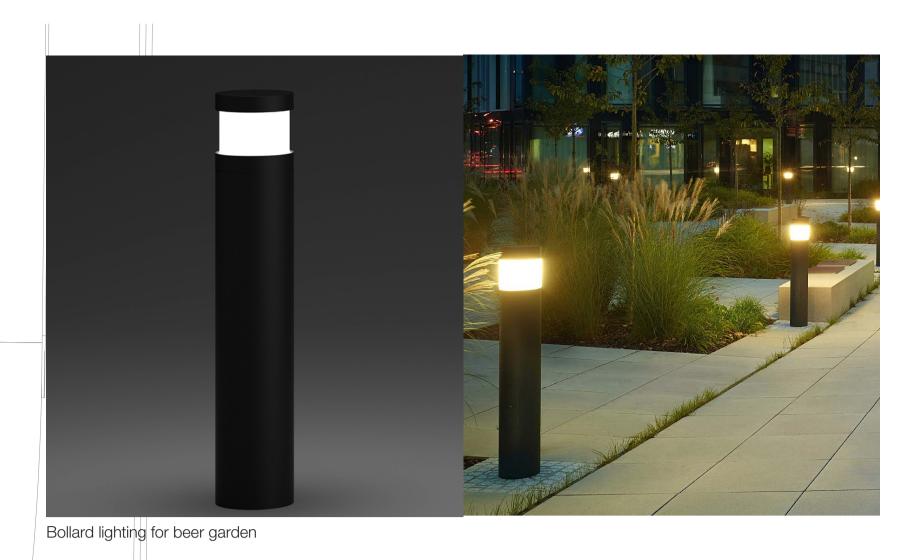

Upighting to feature trees

Strip lighting to north boundary seating areas

Post top carpark lighting

© 2016 Site Image (NSW) Pty Ltd ABN 44 801 262 380 as agent for Site Image NSW Partnership. All rights reserved. This drawing is copyright and shall not be reproduced or copied in any form or by any means (graphic, electronic or mechanical including photocopy) without the written permission of Site Image (NSW) Pty Ltd Any license, expressed or implied, to use this document for any purpose what so ever is restricted to the terms of the written agreement between Site Image (NSW) Pty Ltd and the instructing party.