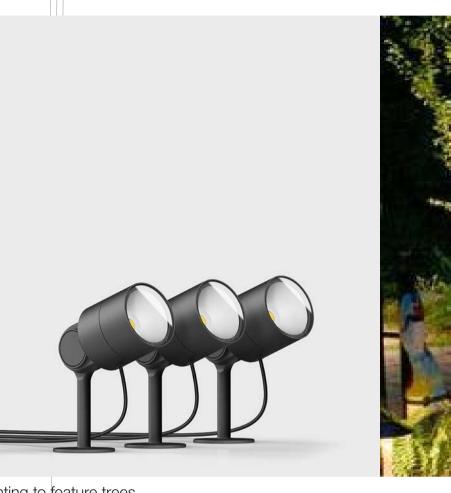

Upighting to feature trees

Strip lighting to north boundary seating areas

Post top carpark lighting

© 2016 Site Image (NSW) Pty Ltd ABN 44 801 262 380 as agent for Site Image NSW Partnership. All rights reserved. This drawing is copyright and shall not be reproduced or copied in any form or by any means (graphic, electronic or mechanical including photocopy) without the written permission of Site Image (NSW) Pty Ltd Any license, expressed or implied, to use this document for any purpose what so ever is restricted to the terms of the written agreement between Site Image (NSW) Pty Ltd and the instructing party.