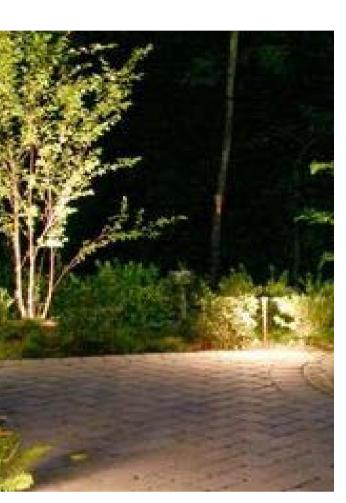

Upighting to feature trees

Strip lighting to north boundary seating areas

Post top carpark lighting

© 2016 Site Image (NSW) Pty Ltd ABN 44 801 262 380 as agent for Site Image NSW Partnership. All rights reserved. This drawing is copyright and shall not be reproduced or copied in any form or by any means (graphic, electronic or mechanical including photocopy) without the written permission of Site Image (NSW) Pty Ltd Any license, expressed or implied, to use this document for any purpose what so ever is restricted to the terms of the written agreement between Site Image (NSW) Pty Ltd and the instructing party.

A Revised for council comments JD NM 25.08.2020 Issue Revision Description Drawn Check Date LEGEND

Carpark Post Top L-P Light Feature Up Light

Bollard Light

Strip Light L-S

Client: Laundy Hotels

Project: Log Cabin Hotel Memorial Drive Penrith