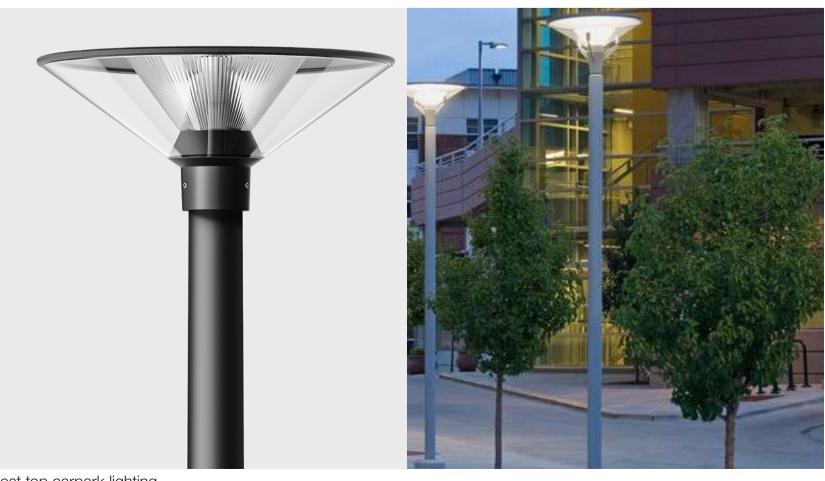

Upighting to feature trees

Strip lighting to north boundary seating areas

Post top carpark lighting

© 2016 Site Image (NSW) Pty Ltd ABN 44 801 262 380 as agent for Site Image NSW Partnership. All rights reserved. This drawing is copyright and shall not be reproduced or copied in any form or by any means (graphic, electronic or mechanical including photocopy) without the written permission of Site Image (NSW) Pty Ltd Any license, expressed or implied, to use this document for any purpose what so ever is restricted to the terms of the written agreement between Site Image (NSW) Pty Ltd and the instructing party.

A Revised for council comments JD NM 25.08.2020 Issue Revision Description Drawn Check Date LEGEND

Carpark Post Top L-P Light Feature Up Light

Bollard Light

Strip Light L-S

Client: Laundy Hotels

Project: Log Cabin Hotel Memorial Drive Penrith