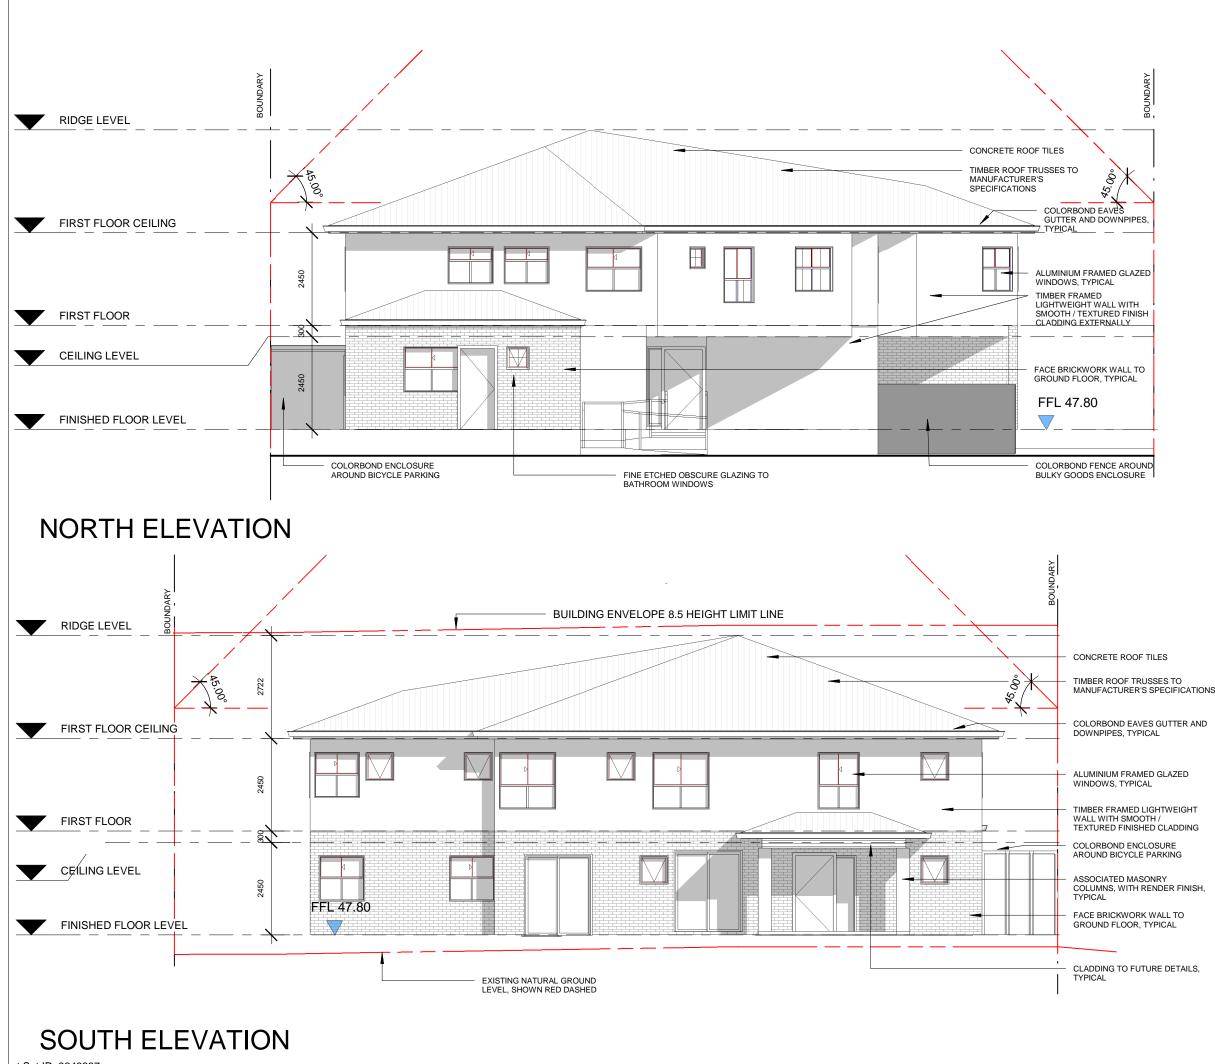

# DATA SCHEDULE:

#### SITE AREA: 634.9m2

TOTAL NUMBER OF ROOMS: 14 (11 SINGLE + 3 DOUBLE ROOMS) TOTAL NUMBER OF LODGERS: 17

GROUND FLOOR AREA: 212.17m2 FIRST FLOOR AREA: 203.13m2

TOTAL BUILT-UP AREA: 415.30m2

OVERALL LANDSCAPE AREA: 186.76m2 (29.41%)

LANDSCAPE AREA (MIN. 2m WIDE): 148.81m2 (23.43%)

CAR PARKING CALCULATIONS: 0.2 SPACES/ ROOM IN ACCESSIBLE AREA AND DEVELOPMENT BY OR ON BEHALF OF SOCIAL HOUSING PROVIDER (AS PER SEPP AFFORDABLE RENTAL HOUSING) 2009)

PARKING REQUIRED: 2.8 SPACES PARKING PROVIDED: 3 SPACES

BICYCLE & MOTORCYCLE PARKING CALCULATIONS: 1 SPACE (FOR EACH) / 5 ROOMS (AS PER SEPP AFFORDABLE RENTAL HOUSING) 2009)

PARKING REQUIRED: 2.8 SPACES (FOR EACH) PARKING PROVIDED: 3 SPACES (FOR EACH)