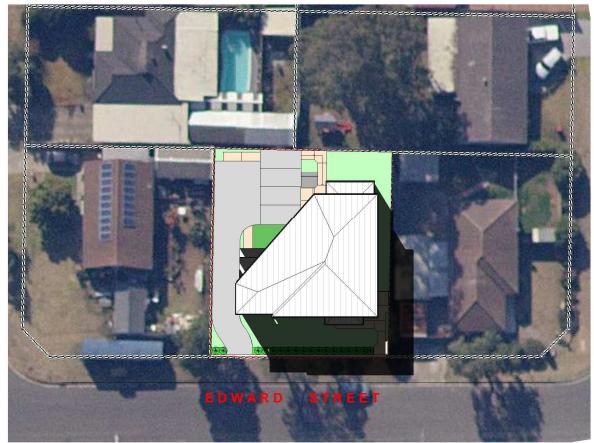

#### SITE AREA: 634.9m2

TOTAL NUMBER OF ROOMS: 14 (11 SINGLE + 3 DOUBLE ROOMS) TOTAL NUMBER OF LODGERS: 17

GROUND FLOOR AREA: 212.17m2 FIRST FLOOR AREA: 203.13m2

TOTAL BUILT-UP AREA: 415.30m2

OVERALL LANDSCAPE AREA: 186.76m2 (29.41%)

LANDSCAPE AREA (MIN. 2m WIDE): 148.81m2 (23.43%)

CAR PARKING CALCULATIONS: 0.2 SPACES/ ROOM IN ACCESSIBLE AREA AND DEVELOPMENT BY OR ON BEHALF OF SOCIAL HOUSING PROVIDER (AS PER SEPP AFFORDABLE RENTAL HOUSING) 2009)

PARKING REQUIRED: 2.8 SPACES PARKING PROVIDED: 3 SPACES

BICYCLE & MOTORCYCLE PARKING CALCULATIONS: 1 SPACE (FOR EACH) / 5 ROOMS (AS PER SEPP AFFORDABLE RENTAL HOUSING) 2009)

PARKING REQUIRED: 2.8 SPACES (FOR EACH) PARKING PROVIDED: 3 SPACES (FOR EACH)

# PROPOSED BOARDING HOUSE AT 3 EDWARD STREET, KINGSWOOD NSW 2747

|                                                                                                                                | $\leq$                                                                                                              | +                                                                                                                                     |                                                                           |           |
|--------------------------------------------------------------------------------------------------------------------------------|---------------------------------------------------------------------------------------------------------------------|---------------------------------------------------------------------------------------------------------------------------------------|---------------------------------------------------------------------------|-----------|
|                                                                                                                                | Yign                                                                                                                | alu                                                                                                                                   | e                                                                         |           |
|                                                                                                                                |                                                                                                                     | PROJECTS A                                                                                                                            | USTRALIA PI                                                               | TY LTD    |
| DESIGN                                                                                                                         | CONSTRU                                                                                                             | CTION                                                                                                                                 | DEVELOPMEN                                                                | r         |
| AMEND                                                                                                                          | IENTS                                                                                                               |                                                                                                                                       |                                                                           |           |
| Issue                                                                                                                          | Date                                                                                                                | Description                                                                                                                           |                                                                           | Author    |
| В                                                                                                                              | 05/08/2020                                                                                                          | SKETCH I                                                                                                                              | SSUE                                                                      | AD        |
| <u>GENERAL</u>                                                                                                                 | NOTES:                                                                                                              |                                                                                                                                       |                                                                           |           |
| PREFERE<br>2. CHECK<br>BEFORE C<br>MATERIA<br>3. ALL EX<br>LOCATION<br>VERIFIED<br>4. ANY DI<br>SIGNATUI<br>5. ALL W<br>COMPLY | ISTING GROUN<br>NS ARE APPROX<br>ON SITE BY BU<br>SCREPANCIES<br>RE PROJECTS E<br>ORKMANSHIP A<br>WITH ALL THE      | g.<br>Ins and leve<br>Vork or ori<br>Lines and<br>Climate, thef<br>Ilder.<br>To be repor<br>Sefore proc<br>Ind Materia<br>Relevant co | EL'S ON S<br>DERING<br>TREE<br>REFORE T<br>RTED TO<br>EEDING.<br>LS SHALI | 0 BE<br>- |
| 6. THESE<br>COPYRIGI<br>SIGNATUI<br>MUST NO<br>WHOLLY                                                                          | ia standards<br>designs,plan<br>ht there in Ap<br>re projects A<br>t be used, re<br>or in part Wi<br>ion of this of | IS, SPECIFICA<br>RE THE COPYI<br>AUSTRALIA PT<br>PRODUCED O<br>THOUT THE W                                                            | right of<br>fy. ltd. <i>f</i><br>r copied                                 | AND       |
| NO                                                                                                                             | DA IS                                                                                                               |                                                                                                                                       | CTION                                                                     | I         |
| PROP<br>AT 3 E                                                                                                                 | CT TITLE:<br>OSED BO<br>EDWARD<br>SWOOD,                                                                            | STREE                                                                                                                                 | Τ,                                                                        | OUSE      |
| PROP                                                                                                                           | IG TITLE<br>OSED SI<br>SITE ANA                                                                                     |                                                                                                                                       | N                                                                         |           |
| drawn                                                                                                                          | check                                                                                                               | date                                                                                                                                  | scale                                                                     | )         |
| AD                                                                                                                             | AtK                                                                                                                 | 05/08/20                                                                                                                              | 1:200                                                                     | @ A3      |
| job no.<br>2020-09                                                                                                             | drwg no.<br>SK-01                                                                                                   |                                                                                                                                       | issue<br>B                                                                | )         |