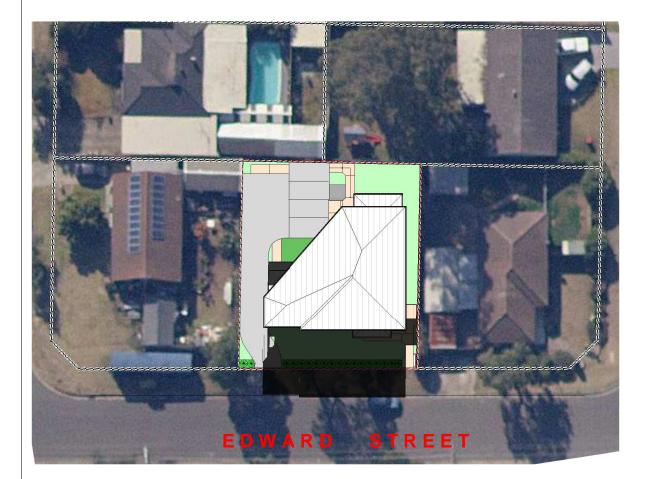

#### SITE AREA: 634.9m2

TOTAL NUMBER OF ROOMS: 14 (11 SINGLE + 3 DOUBLE ROOMS) TOTAL NUMBER OF LODGERS: 17

GROUND FLOOR AREA: 212.17m2 FIRST FLOOR AREA: 203.13m2

TOTAL BUILT-UP AREA: 415.30m2

OVERALL LANDSCAPE AREA: 186.76m2 (29.41%)

LANDSCAPE AREA (MIN. 2m WIDE): 148.81m2 (23.43%)

CAR PARKING CALCULATIONS: 0.2 SPACES/ ROOM IN ACCESSIBLE AREA AND DEVELOPMENT BY OR ON BEHALF OF SOCIAL HOUSING PROVIDER (AS PER SEPP AFFORDABLE RENTAL HOUSING) 2009)

PARKING REQUIRED: 2.8 SPACES PARKING PROVIDED: 3 SPACES

BICYCLE & MOTORCYCLE PARKING CALCULATIONS: 1 SPACE (FOR EACH) / 5 ROOMS (AS PER SEPP AFFORDABLE RENTAL HOUSING) 2009)

PARKING REQUIRED: 2.8 SPACES (FOR EACH) PARKING PROVIDED: 3 SPACES (FOR EACH)