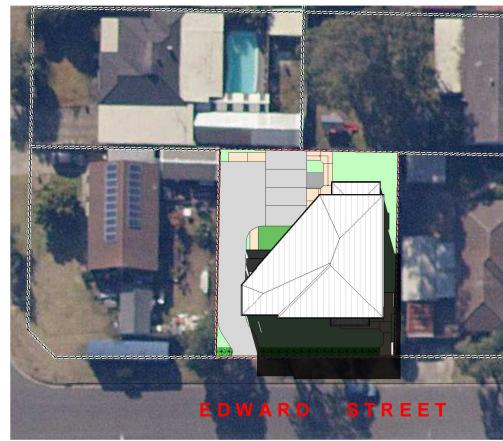

#### SITE AREA: 634.9m2

TOTAL NUMBER OF ROOMS: 14 (11 SINGLE + 3 DOUBLE ROOMS) TOTAL NUMBER OF LODGERS: 17

GROUND FLOOR AREA: 212.17m2 FIRST FLOOR AREA: 203.13m2

TOTAL BUILT-UP AREA: 415.30m2

OVERALL LANDSCAPE AREA: 186.76m2 (29.41%)

LANDSCAPE AREA (MIN. 2m WIDE): 148.81m2 (23.43%)

CAR PARKING CALCULATIONS: 0.2 SPACES/ ROOM IN ACCESSIBLE AREA AND DEVELOPMENT BY OR ON BEHALF OF SOCIAL HOUSING PROVIDER (AS PER SEPP AFFORDABLE RENTAL HOUSING) 2009)

PARKING REQUIRED: 2.8 SPACES PARKING PROVIDED: 3 SPACES

BICYCLE & MOTORCYCLE PARKING CALCULATIONS: 1 SPACE (FOR EACH) / 5 ROOMS (AS PER SEPP AFFORDABLE RENTAL HOUSING) 2009)

PARKING REQUIRED: 2.8 SPACES (FOR EACH) PARKING PROVIDED: 3 SPACES (FOR EACH)