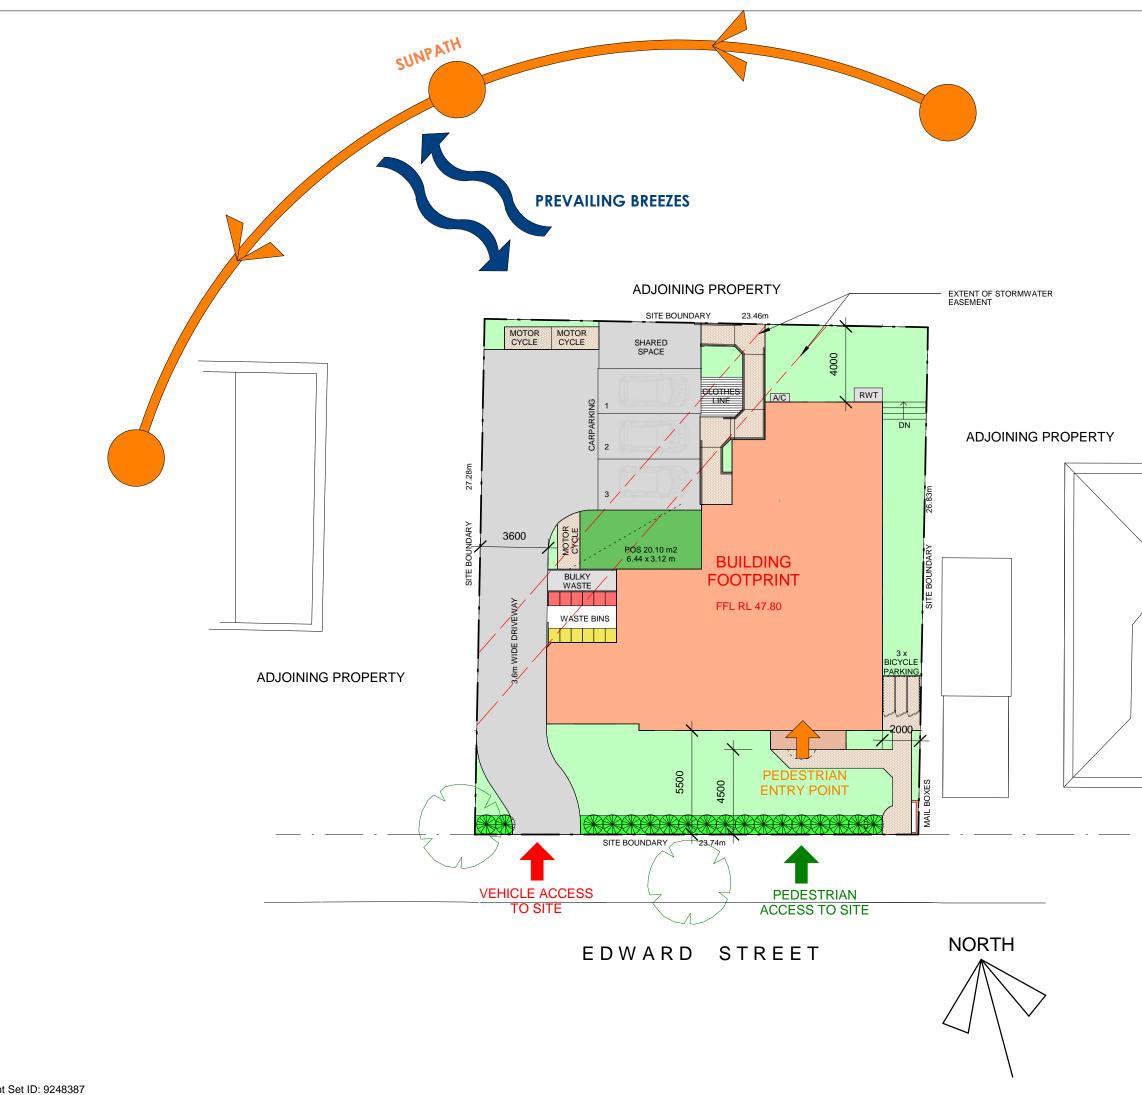

# PROPOSED BOARDING HOUSE AT 3 EDWARD STREET, KINGSWOOD NSW 2747

|                                                                                                                                | $\leq$                                                                                                              | +                                                                                                                                     |                                                                           |           |
|--------------------------------------------------------------------------------------------------------------------------------|---------------------------------------------------------------------------------------------------------------------|---------------------------------------------------------------------------------------------------------------------------------------|---------------------------------------------------------------------------|-----------|
|                                                                                                                                | Yign                                                                                                                | alu                                                                                                                                   | e                                                                         |           |
|                                                                                                                                |                                                                                                                     | PROJECTS A                                                                                                                            | USTRALIA PI                                                               | TY LTD    |
| DESIGN                                                                                                                         | CONSTRU                                                                                                             | CTION                                                                                                                                 | DEVELOPMEN                                                                | r         |
| AMEND                                                                                                                          | IENTS                                                                                                               |                                                                                                                                       |                                                                           |           |
| Issue                                                                                                                          | Date                                                                                                                | Description                                                                                                                           |                                                                           | Author    |
| В                                                                                                                              | 05/08/2020                                                                                                          | SKETCH I                                                                                                                              | SSUE                                                                      | AD        |
| <u>GENERAL</u>                                                                                                                 | NOTES:                                                                                                              |                                                                                                                                       |                                                                           |           |
| PREFERE<br>2. CHECK<br>BEFORE C<br>MATERIA<br>3. ALL EX<br>LOCATION<br>VERIFIED<br>4. ANY DI<br>SIGNATUI<br>5. ALL W<br>COMPLY | ISTING GROUN<br>NS ARE APPROX<br>ON SITE BY BU<br>SCREPANCIES<br>RE PROJECTS E<br>ORKMANSHIP A<br>WITH ALL THE      | g.<br>Ins and leve<br>Vork or ori<br>Lines and<br>Climate, thef<br>Ilder.<br>To be repor<br>Sefore proc<br>Ind Materia<br>Relevant co | EL'S ON S<br>DERING<br>TREE<br>REFORE T<br>RTED TO<br>EEDING.<br>LS SHALI | 0 BE<br>- |
| 6. THESE<br>COPYRIGI<br>SIGNATUI<br>MUST NO<br>WHOLLY                                                                          | ia standards<br>designs,plan<br>ht there in Ap<br>re projects A<br>t be used, re<br>or in part Wi<br>ion of this of | IS, SPECIFICA<br>RE THE COPYI<br>AUSTRALIA PT<br>PRODUCED O<br>THOUT THE W                                                            | right of<br>fy. ltd. <i>f</i><br>r copied                                 | AND       |
| NO                                                                                                                             | DA IS                                                                                                               |                                                                                                                                       | CTION                                                                     | I         |
| PROP<br>AT 3 E                                                                                                                 | CT TITLE:<br>OSED BO<br>EDWARD<br>SWOOD,                                                                            | STREE                                                                                                                                 | Τ,                                                                        | OUSE      |
| PROP                                                                                                                           | IG TITLE<br>OSED SI<br>SITE ANA                                                                                     |                                                                                                                                       | N                                                                         |           |
| drawn                                                                                                                          | check                                                                                                               | date                                                                                                                                  | scale                                                                     | )         |
| AD                                                                                                                             | AtK                                                                                                                 | 05/08/20                                                                                                                              | 1:200                                                                     | @ A3      |
| job no.<br>2020-09                                                                                                             | drwg no.<br>SK-01                                                                                                   |                                                                                                                                       | issue<br>B                                                                | )         |