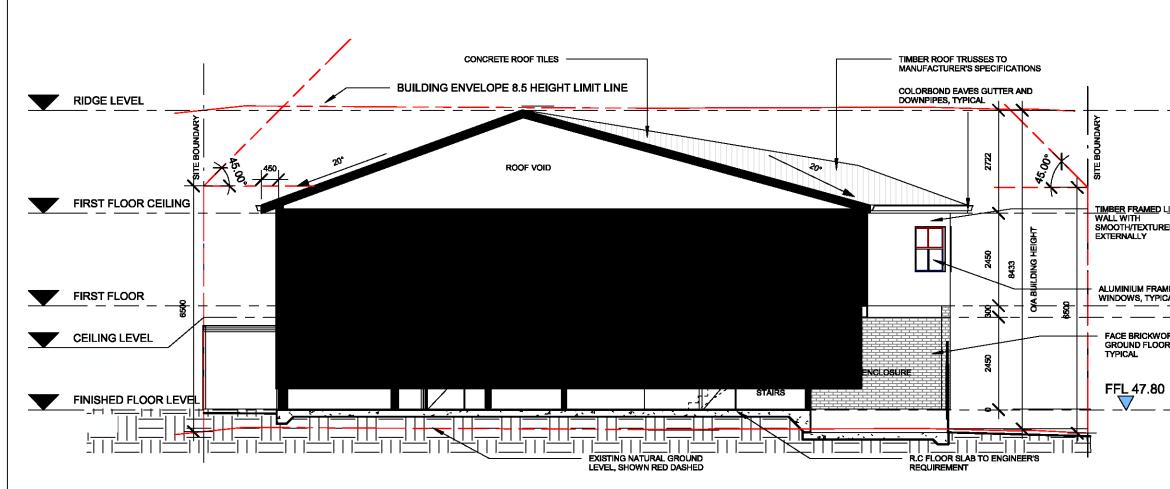

#### SITE AREA: 634.9m2

TOTAL NUMBER OF ROOMS: 14 (11 SINGLE + 3 DOUBLE ROOMS) TOTAL NUMBER OF LODGERS: 17

GROUND FLOOR AREA: 212.17m2 FIRST FLOOR AREA: 203.13m2

TOTAL BUILT-UP AREA: 415.30m2

OVERALL LANDSCAPE AREA: 186.76m2 (29.41%)

LANDSCAPE AREA (MIN. 2m WIDE): 148.81m2 (23.43%)

CAR PARKING CALCULATIONS: 0.2 SPACES/ ROOM IN ACCESSIBLE AREA AND DEVELOPMENT BY OR ON BEHALF OF SOCIAL HOUSING PROVIDER (AS PER SEPP AFFORDABLE RENTAL HOUSING) 2009)

PARKING REQUIRED: 2.8 SPACES PARKING PROVIDED: 3 SPACES

BICYCLE & MOTORCYCLE PARKING CALCULATIONS: 1 SPACE (FOR EACH) / 5 ROOMS (AS PER SEPP AFFORDABLE RENTAL HOUSING) 2009)

PARKING REQUIRED: 2.8 SPACES (FOR EACH) PARKING PROVIDED: 3 SPACES (FOR EACH)