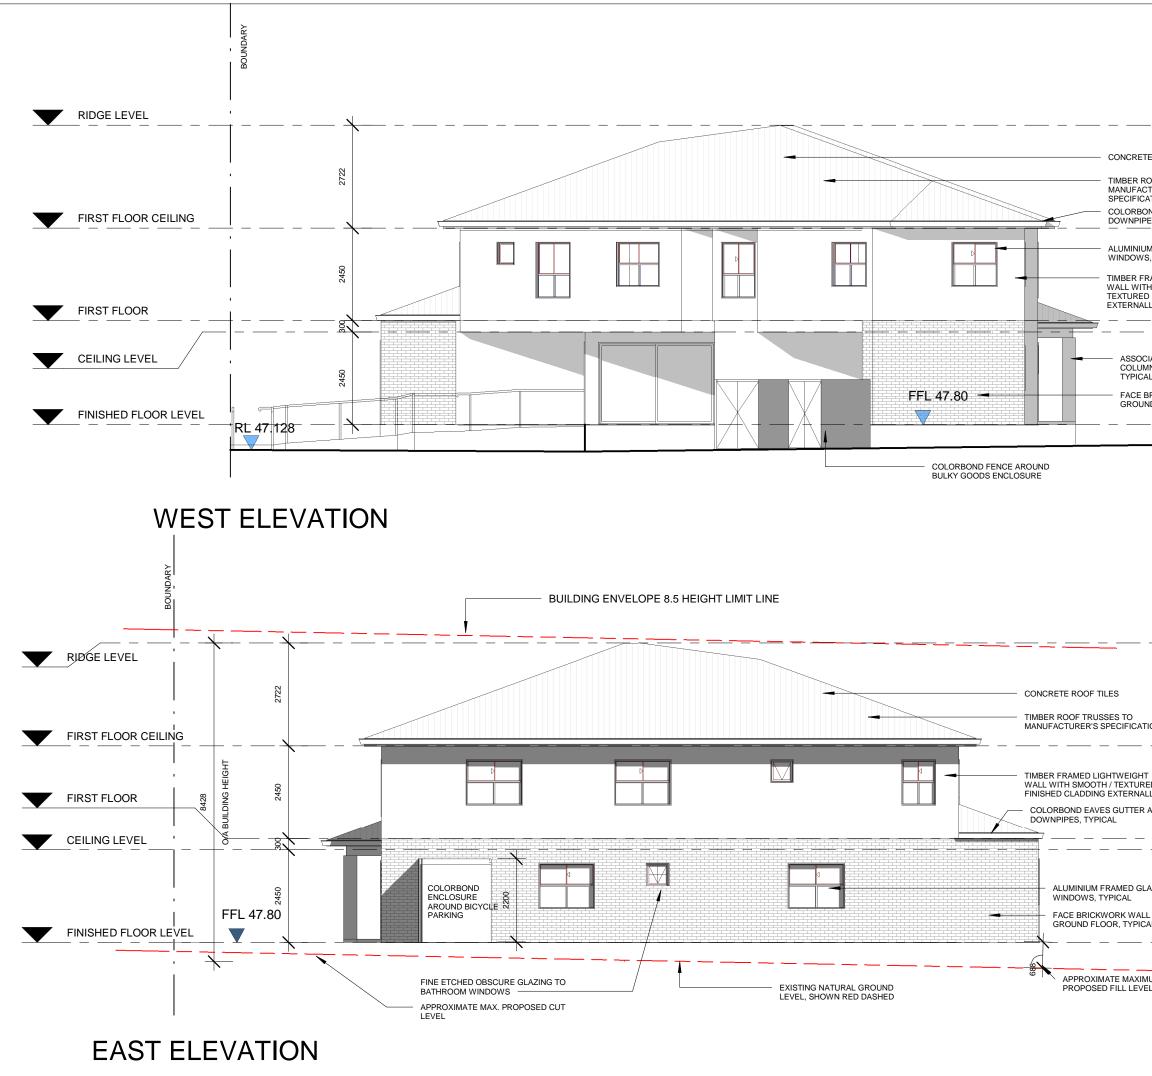

# DATA SCHEDULE:

#### SITE AREA: 634.9m2

TOTAL NUMBER OF ROOMS: 14 (11 SINGLE + 3 DOUBLE ROOMS) TOTAL NUMBER OF LODGERS: 17

GROUND FLOOR AREA: 212.17m2 FIRST FLOOR AREA: 203.13m2

TOTAL BUILT-UP AREA: 415.30m2

OVERALL LANDSCAPE AREA: 186.76m2 (29.41%)

LANDSCAPE AREA (MIN. 2m WIDE): 148.81m2 (23.43%)

CAR PARKING CALCULATIONS: 0.2 SPACES/ ROOM IN ACCESSIBLE AREA AND DEVELOPMENT BY OR ON BEHALF OF SOCIAL HOUSING PROVIDER (AS PER SEPP AFFORDABLE RENTAL HOUSING) 2009)

PARKING REQUIRED: 2.8 SPACES PARKING PROVIDED: 3 SPACES

BICYCLE & MOTORCYCLE PARKING CALCULATIONS: 1 SPACE (FOR EACH) / 5 ROOMS (AS PER SEPP AFFORDABLE RENTAL HOUSING) 2009)

PARKING REQUIRED: 2.8 SPACES (FOR EACH) PARKING PROVIDED: 3 SPACES (FOR EACH)