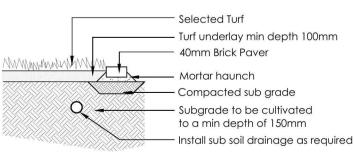

W 101.55

Boundary

Fence

Garden edging Timber retaining walls



Masonry retaining walls



Existing contours

To be removed / demolished



Existing tree to be retained

Existing tree to be removed

## AREA CALCULATIONS

- 300.0 m<sup>2</sup> SITE AREA

TOTAL LANDSCAPED AREA - 150.6 m<sup>2</sup>

**SOFT LANDSCAPED AREA** 

MINIMUM REQUIRED - 50% (75.3 m<sup>2</sup>) **PROPOSED** - 73.3% (110.4 m<sup>2</sup>)



Ensure plant meets Natspec Guidelines for purchasing of landscape trees.

75mm mulch to be locally dished around plant base

Root ball to be undisturbed

Excavate hole for planting twice the width of the pot; cultivate sides and base of planting hole

Backfill with ameliorated excavated garden soil

Install sub soil drainage as required

Tree Planting Detail 25L - 75L Pot Size







| REVIS | ION DESCRIPTION                 | DRAW | N CHECK | DATE     |                                                                                    |                                                                                        | ADORESS                     | PROJECT NEW DECIDENION |                            |
|-------|---------------------------------|------|---------|----------|------------------------------------------------------------------------------------|----------------------------------------------------------------------------------------|-----------------------------|------------------------|----------------------------|
| Α     | SUBMITTED TO CLIENT FOR COMMENT | TB   | MD      | 19-08-13 | HOODECICAL