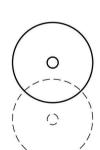

Ensure plant meets Natspec Guidelines for purchasing of landscape trees.

75mm mulch to be locally dished around plant base

Root ball to be undisturbed

Excavate hole for planting twice the width of the pot; cultivate sides and base of planting hole

Backfill with ameliorated excavated garden soil

Install sub soil drainage as required

Tree Planting Detail 25L - 75L Pot Size

| REVIS | ION DESCRIPTION                 | DRAW | N CHECK | DATE     |                                                                                    |                                                                                        | ADORESS                     | PROJECT NEW DECIDENION |                            |
|-------|---------------------------------|------|---------|----------|------------------------------------------------------------------------------------|----------------------------------------------------------------------------------------|-----------------------------|------------------------|----------------------------|
| Α     | SUBMITTED TO CLIENT FOR COMMENT | TB   | MD      | 19-08-13 | HOODECICAL                                                                         | PO Box 3136, Carlingford, NSW 2118<br>Ph: (02) 9871 7701 Fox: (02) 9873 2583           | LOT 2353 GREENWOOD PARKWAY, | NEW RESIDENCE          |                            |
| В     | SUBMITTED TO CLIENT FOR COMMENT | SJ   | MD      | 25-10-13 | <b>IIZUDESIUN</b>                                                                  | Member of the Australian Institute of Landscape Designers and Managers                 | JORDAN SPRINGS              | LANDSCAPE PLAN         |                            |
|       |                                 |      |         |          |                                                                                    |                                                                                        |                             | SCALE ISSUE SHEET      | $+ \setminus / \nearrow +$ |
|       |                                 |      |         |          | Do not scale from drawings Verify all measurements on site                         | All work to comply with relevant Australian Standards or<br>Building Code of Australia | CUENT                       | 1:100 @ A3 DA L - 02   |                            |
|       |                                 |      |         |          | Notify ecodesign of any inconsistencies Copyright © ecodesign. All rights reserved | All work to be performed by a suitably qualified tradesperson                          | CONNECT HOMES               | DRAWN CHECK DATE       | REVISION D                 |