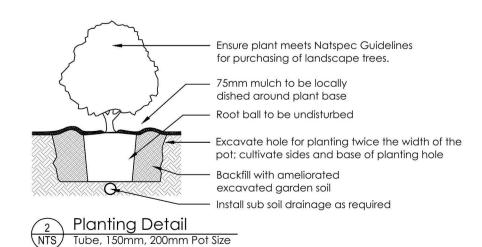

Ensure plant meets Natspec Guidelines for purchasing of landscape trees.

75mm mulch to be locally dished around plant base

Root ball to be undisturbed

Excavate hole for planting twice the width of the pot; cultivate sides and base of planting hole

Backfill with ameliorated excavated garden soil

Install sub soil drainage as required

Tree Planting Detail 25L - 75L Pot Size

| REVIS | ION DESCRIPTION                 | DRAW | N CHECK | DATE     |                                                                                    |                                                                                        | ADORESS                     | PROJECT NEW DECIDENION |                            |
|-------|---------------------------------|------|---------|----------|------------------------------------------------------------------------------------|----------------------------------------------------------------------------------------|-----------------------------|------------------------|----------------------------|
| Α     | SUBMITTED TO CLIENT FOR COMMENT | TB   | MD      | 19-08-13 | HOODECICAL                                                                         | PO Box 3136, Carlingford, NSW 2118<br>Ph: (02) 9871 7701 Fox: (02) 9873 2583           | LOT 2353 GREENWOOD PARKWAY, | NEW RESIDENCE          |                            |
| В     | SUBMITTED TO CLIENT FOR COMMENT | SJ   | MD      | 25-10-13 | <b>IIZUDESIUN</b>                                                                  | Member of the Australian Institute of Landscape Designers and Managers                 | JORDAN SPRINGS              | LANDSCAPE PLAN         |                            |
|       |                                 |      |         |          |                                                                                    |                                                                                        |                             | SCALE ISSUE SHEET      | $+ \setminus / \nearrow +$ |
|       |                                 |      |         |          | Do not scale from drawings Verify all measurements on site                         | All work to comply with relevant Australian Standards or<br>Building Code of Australia | CUENT                       | 1:100 @ A3 DA L - 02   |                            |
|       |                                 |      |         |          | Notify ecodesign of any inconsistencies Copyright © ecodesign. All rights reserved | All work to be performed by a suitably qualified tradesperson                          | CONNECT HOMES               | DRAWN CHECK DATE       | REVISION D                 |