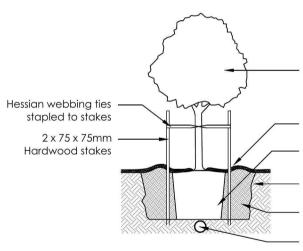

| 12.3 m²                                  |  |

<sup>\*\*</sup>Minimum required 50%



Proposed trees refer to plant schedule

Proposed accents & grasses refer to plant schedule



Proposed shrubs refer to plant schedule



Proposed groundcovers and grasses - refer to plant schedule



Existing levels

+ RL 101.55 Proposed levels

Proposed Top Of Wall levels + TOW 101.55

Boundary

Fence

Garden edging Timber retaining walls



Masonry retaining walls



Existing contours

To be removed / demolished



Existing tree to be retained

Existing tree to be removed

## AREA CALCULATIONS

- 300.0 m<sup>2</sup> SITE AREA

TOTAL LANDSCAPED AREA - 150.6 m<sup>2</sup>

**SOFT LANDSCAPED AREA** 

MINIMUM REQUIRED - 50% (75.3 m<sup>2</sup>) **PROPOSED** - 73.3% (110.4 m<sup>2</sup>)



Ensure plant meets Natspec Guidelines for purchasing of landscape trees.

75mm mulch to be locally dished around plant base

Root ball to be undisturbed

Excavate hole for planting twice the width of the pot; cultivate sides and base of planting hole

Backfill with ameliorated excavated garden soil

Install sub soil drainage as required

Tree Planting Detail 25L - 75L Pot Size







| REVIS | ION DESCRIPTION                 | DRAW | N CHECK | DATE     |                                                                                    |                                                                                        | ADORESS                     | PROJECT NEW DECIDENION |                            |
|-------|---------------------------------|------|---------|----------|----------