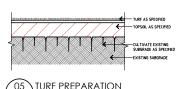

7.0 TURFING AREA

7.0 TURING AREA Remove existing grass. Cultivate subgrade to depth of 150mm and place site topsoil to areas to be turfed to a depth of 100m Landscape Contractor is to prepare the insitu topsoil, removing rocks and clost etc., and make good for the placing of furf. Place 25mm turf as specified.