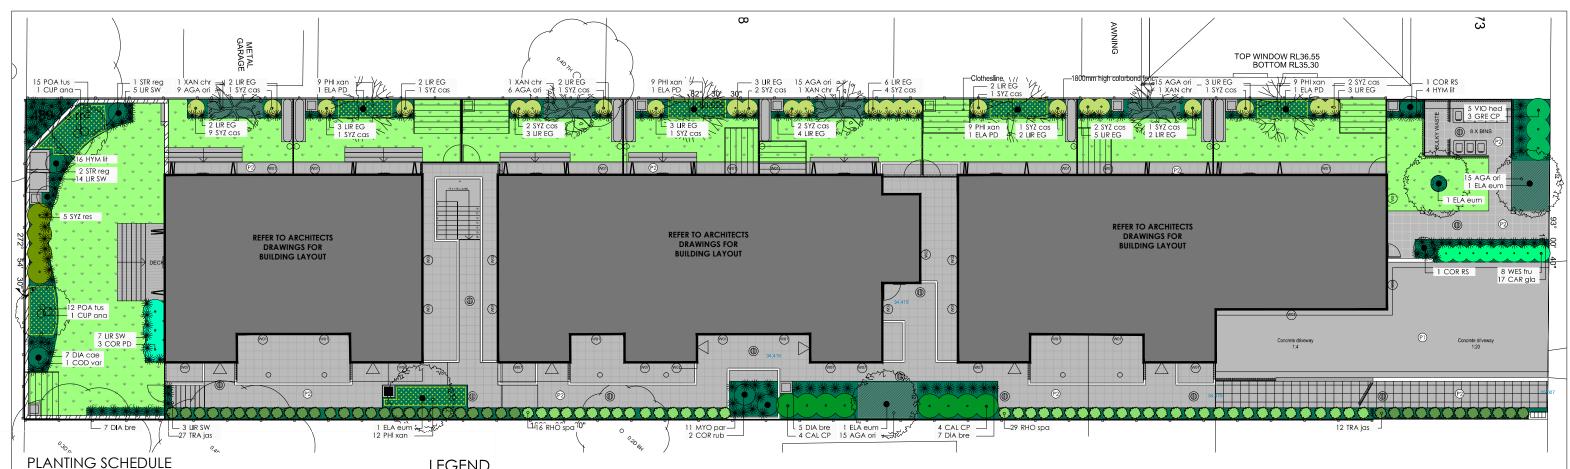

Code Botanical name SIZE QTY Common Name TAfrican lily 140mm 75 AGA ori | Agapanthus orientalis CAR gla Carpobrotus glaucescens Pif Face 140mm 17 DIA bre Dianella brevicaulis Coast Flax-lily 140mm 19 DIA cae 140mm 7 Blue Flax-lilv Dianella caerulea 140mm 16 HYM lit Hymenocallis littoralis Spider Lily LIR EG Liriope Evergreen Giant Evergreen Giant 140mm 47 140mm 29 LIR SW Stripey White Liriope Stripey White 140mm 11 MYO par Myoporum parvifolium Creeping boobialla PHI xan Philodendron xanadu Xanadu 140mm 48 POA tus Poa tussock 140mm 27 Tussock Grass 140mm 45 RHO dis rhoeo spathacea Rhoeo TRA jas Trachelospermum jasminoides Star Jasmine 140mm 39 140mm 5

| SHRUBS  |                         |                         |       |     |  |  |  |
|---------|-------------------------|-------------------------|-------|-----|--|--|--|
| Code    | Botanical name          | Common Name             | SIZE  | QTY |  |  |  |
|         |                         |                         |       |     |  |  |  |
| CAL CP  | Callistemon Candy Pink  | Candy Pink Callistemon  | 200mm | 8   |  |  |  |
| COD var | Codiaeum variegatum     | Croton                  | 200mm | 1   |  |  |  |
| COR PD  | Cordyline Pink Diamond  | Pink Diamond Cordyline  | 200mm | 3   |  |  |  |
| COR RS  | Cordyline red sensation | Red Sensation Cordyline | 200mm | 1   |  |  |  |
| COR rub | Cordyline rubra         | Rubra Cordyline         | 200mm | 2   |  |  |  |
| STR reg | Strelitzia reginae      | Bird of Paradise        | 200mm | 3   |  |  |  |
| SYZ cas | Syzygium "Cascade"      | Cascade Lilly Pilly     | 200mm | 32  |  |  |  |
| WES fru | Westringia fruticosa    | Coastal Rosemary        | 200mm | 8   |  |  |  |

Native Violet

| TREES   |                           |              |      |     |  |  |  |
|---------|---------------------------|--------------|------|-----|--|--|--|
| Code    | Botanical name            | Common Name  | SIZE | QTY |  |  |  |
|         |                           |              |      |     |  |  |  |
| CUP ana | Cupaniopsis anacardioides | Tuckeroo     | 25L  | 2   |  |  |  |
| ELA eum | Elaeocarpus eumundi       | Quandong     | 25L  | 4   |  |  |  |
| ELA PD  | Elaeocarpus "Prima Donna" | Prima Donna  | 25L  | 4   |  |  |  |
| XAN chr | Xanthostemon chrysanthus  | Golden Penda | 25L  | 4   |  |  |  |