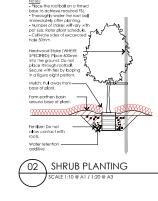

8.0 PLANTING AREAS
Remove existing grass. Cultivate to a depth of 150mm, place
300mm imported topsoil and 100mm of mulch as specified.
Mound all planning areas min. 200mm above adjacent hard
surfaces to allow positive drainage. Soil blends to comply with AS
4419.