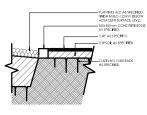

8.0 PLANTING AREAS
Remove existing grass. Cultivate to a depth of 150mm, place
300mm imported topsoil and 100mm of mulch as specified.
Mound all planning areas min. 200mm above adjacent hard
surfaces to allow positive drainage. Soil blends to comply with AS
4419.