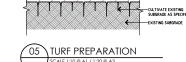

7.0 TURFING AREA

7.0 TURING AREA Remove existing grass. Cultivate subgrade to depth of 150mm and place site topsoil to areas to be turfed to a depth of 100m Landscape Contractor is to prepare the insitu topsoil, removing rocks and clost etc., and make good for the placing of furf. Place 25mm turf as specified.