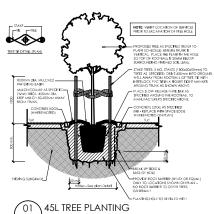

## **SOFTSCAPE**

PLANTING AREA Refer Specification notes

TREES TO BE RETAINED In accordance with the arborist report and AS 4970 - Protection of trees on development sites

FEATURE FLOWERING TREE 25L at time of planting Refer to planting schedule

8.0 PLANTING AREAS
Remove existing grass. Cultivate to a depth of 150mm, place
300mm imported topsoil and 100mm of mulch as specified.
Mound all planning areas min. 200mm above adjacent hard
surfaces to allow positive drainage. Soil blends to comply with AS
4419.