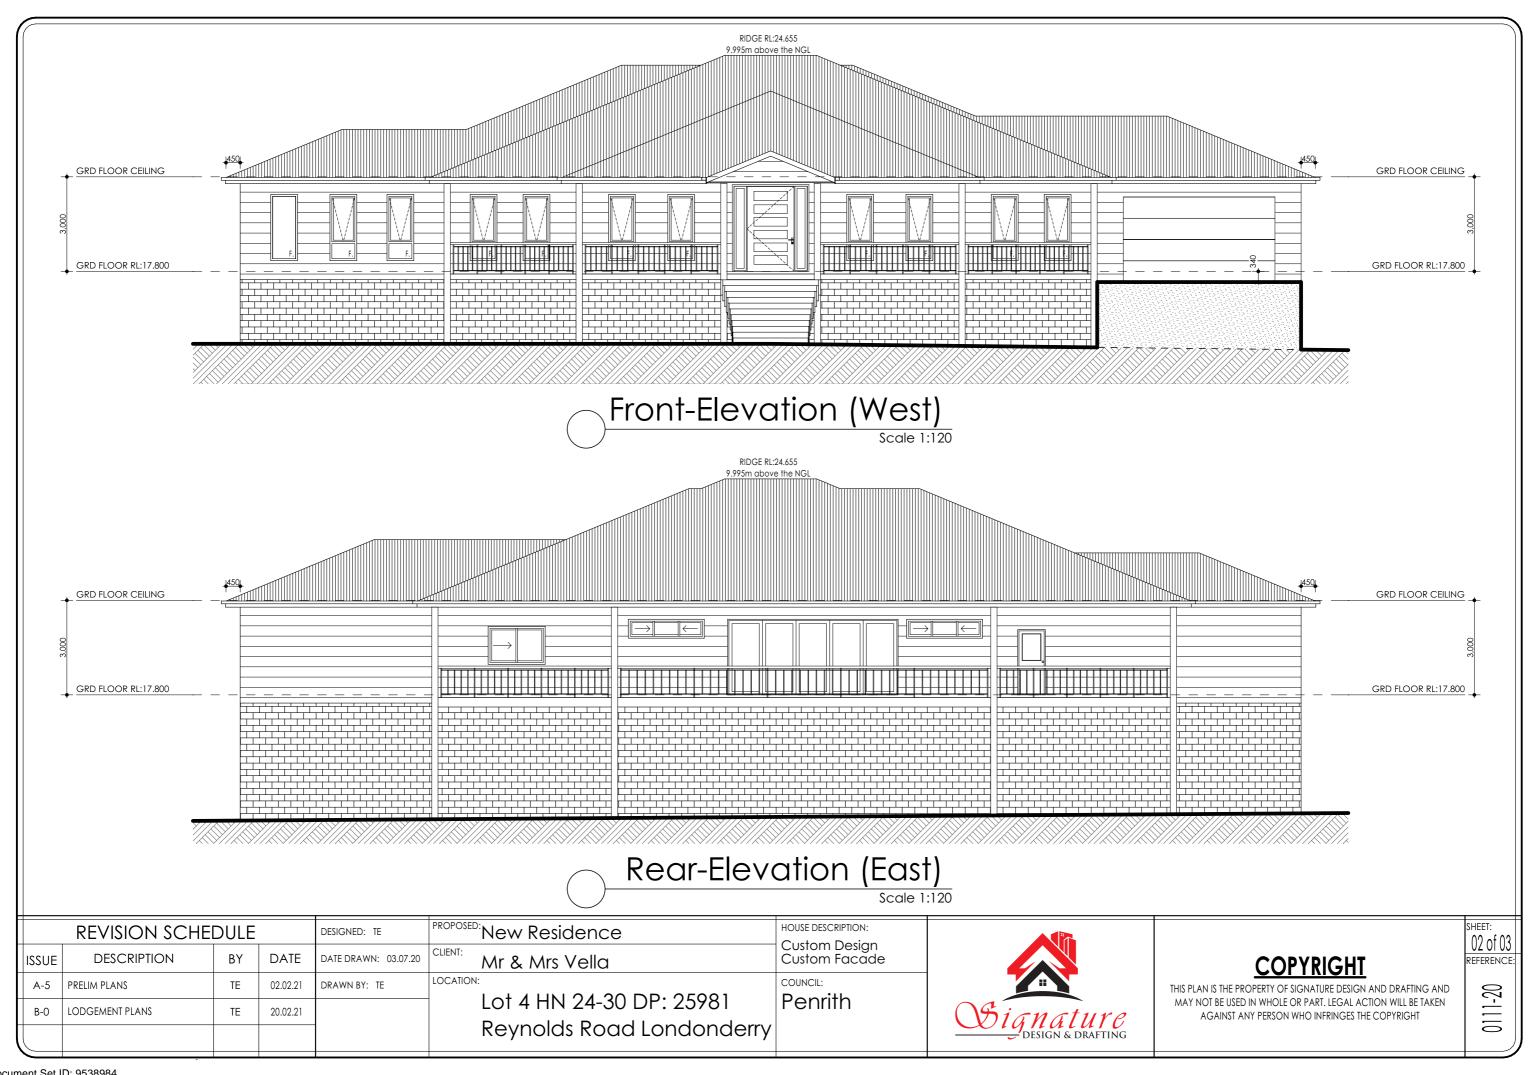

PROPOSED

New Residence

CLIENT:

Mr & Mrs Vella

LOCATIO

Lot 4 HN 24-30 DP: 25981

Reynolds Road

Londonderry

| COUNCIL:<br>Penrith |                                                      |                 | SHEET: 03 of 03 |  |  |
|---------------------|------------------------------------------------------|-----------------|-----------------|--|--|
|                     | HOUSE DESCRIPTION:<br>Custom Design<br>Custom Facade |                 | REFERENCE:      |  |  |
| DESIGNED:<br>TE     | С                                                    | ORAWN BY:<br>TE | 0111-20         |  |  |