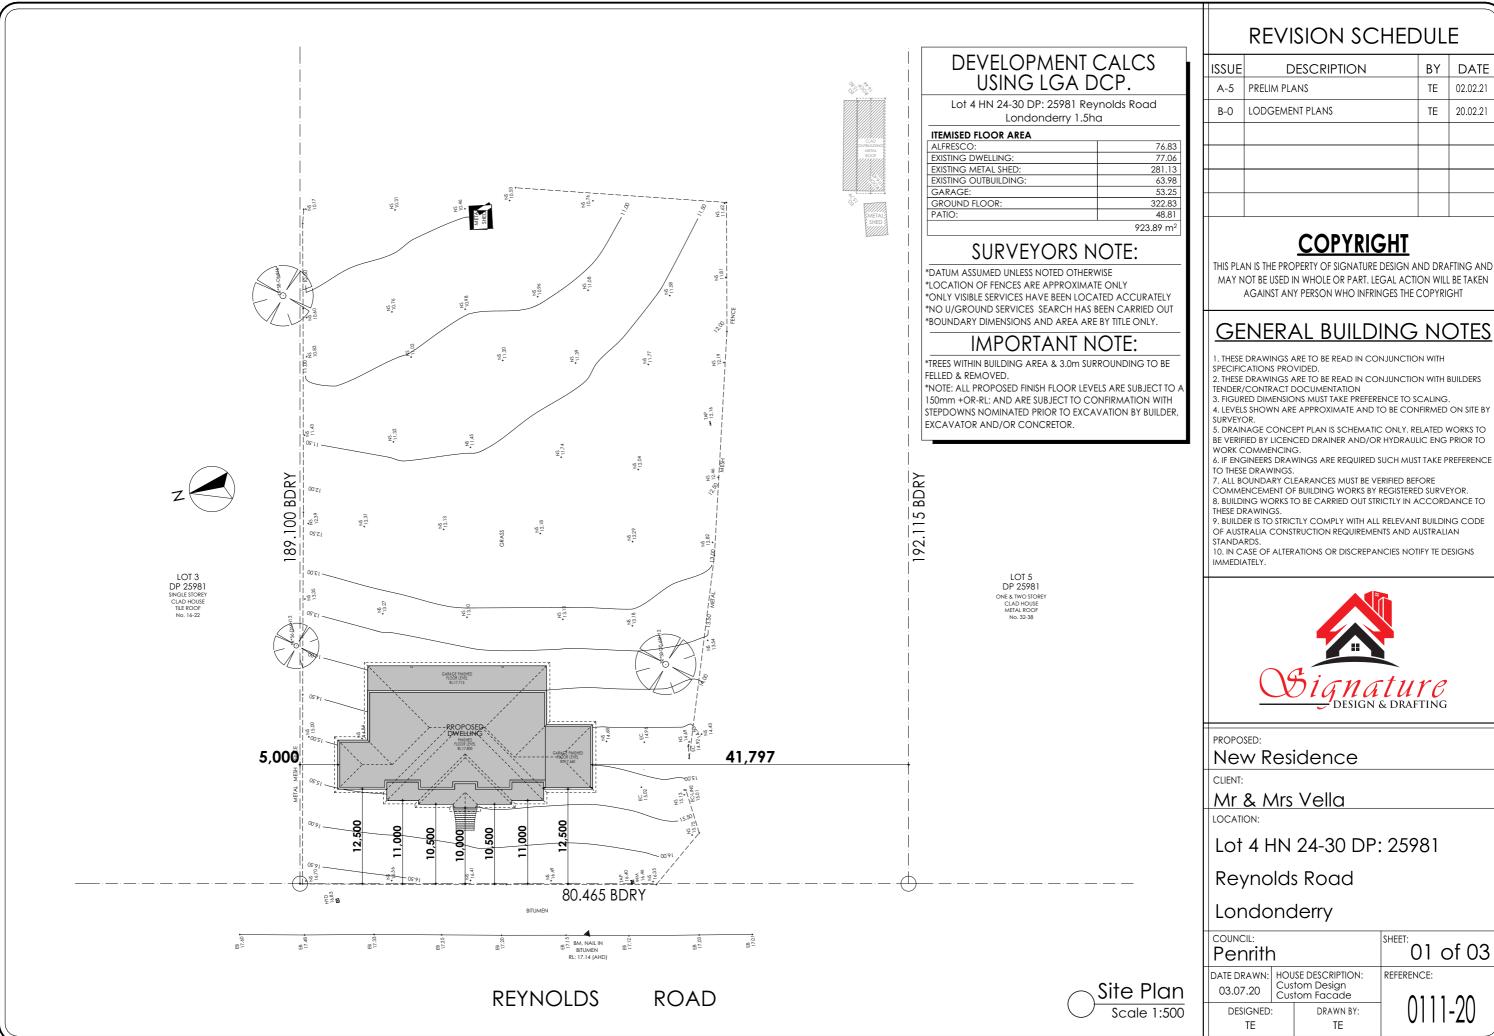

**REVISION SCHEDULE** 

**COPYRIGHT** 

AGAINST ANY PERSON WHO INFRINGES THE COPYRIGHT

BY

TE

ΤE

DATE

02.02.21

20.02.21

**DESCRIPTION** 

PRELIM PLANS

LODGEMENT PLANS

New Residence

Mr & Mrs Vella

Lot 4 HN 24-30 DP: 25981

Reynolds Road

Londonderry

|                      |     |                                              |            | L |
|----------------------|-----|----------------------------------------------|------------|---|
| COUNCIL: Penrith     | 1   |                                              | 01 of 03   |   |
| DATE DRAWN: 03.07.20 | Cus | ISE DESCRIPTION:<br>tom Design<br>tom Facade | REFERENCE: |   |
| DESIGNED:<br>TE      |     | DRAWN BY:<br>TE                              | 0111-20    |   |

## **REVISION SCHEDULE**

| ISSUE | DESCRIPTION     | BY | DATE     |
|-------|-----------------|----|----------|
| A-5   | PRELIM PLANS    | TE | 02.02.21 |
| B-0   | LODGEMENT PLANS | TE | 20.02.21 |
|       |                 |    |          |
|       |                 |    |          |
|       |                 |    |          |
|       |                 |    |          |
|       |                 |    |          |

## **COPYRIGHT**

THIS PLAN IS THE PROPERTY OF SIGNATURE DESIGN AND DRAFTING AND MAY NOT BE USED IN WHOLE OR PART. LEGAL ACTION WILL BE TAKEN AGAINST ANY PERSON WHO INFRINGES THE COPYRIGHT

## GENERAL BUILDING NOTES

- 1. THESE DRAWINGS ARE TO BE READ IN CONJUNCTION WITH SPECIFICATIONS PROVIDED.
- 2. THESE DRAWINGS ARE TO BE READ IN CONJUNCTION WITH BUILDERS TENDER/CONTRACT DOCUMENTATION
- 3. FIGURED DIMENSIONS MUST TAKE PREFERENCE TO SCALING.
- 4. LEVELS SHOWN ARE APPROXIMATE AND TO BE CONFIRMED ON SITE BY SURVEYOR.
  5. DRAINAGE CONCEPT PLAN IS SCHEMATIC ONLY. RELATED WORKS TO
- BE VERIFIED BY LICENCED DRAINER AND/OR HYDRAULIC ENG PRIOR TO WORK COMMENCING.
- 6. IF ENGINEERS DRAWINGS ARE REQUIRED SUCH MUST TAKE PREFERENCE TO THESE DRAWINGS.
- 7. ALL BOUNDARY CLEARANCES MUST BE VERIFIED BEFORE COMMENCEMENT OF BUILDING WORKS BY REGISTERED SURVEYOR.
- E. BUILDING WORKS TO BE CARRIED OUT STRICTLY IN ACCORDANCE TO THESE DRAWINGS.
- 9. BUILDER IS TO STRICTLY COMPLY WITH ALL RELEVANT BUILDING CODE
  OF AUSTRALIA CONSTRUCTION REQUIREMENTS AND AUSTRALIAN
  STANDARDS
- 10. In Case of alterations or discrepancies notify te designs immediately.

PROPOSED

New Residence

CLIENT:

Mr & Mrs Vella

LOCATIO

Lot 4 HN 24-30 DP: 25981

Reynolds Road

Londonderry

| COUNCIL:<br>Penrith |                                                      |                 | SHEET: 03 of 03 |  |  |
|---------------------|------------------------------------------------------|-----------------|-----------------|--|--|
|                     | HOUSE DESCRIPTION:<br>Custom Design<br>Custom Facade |                 | REFERENCE:      |  |  |
| DESIGNED:<br>TE     | С                                                    | ORAWN BY:<br>TE | 0111-20         |  |  |