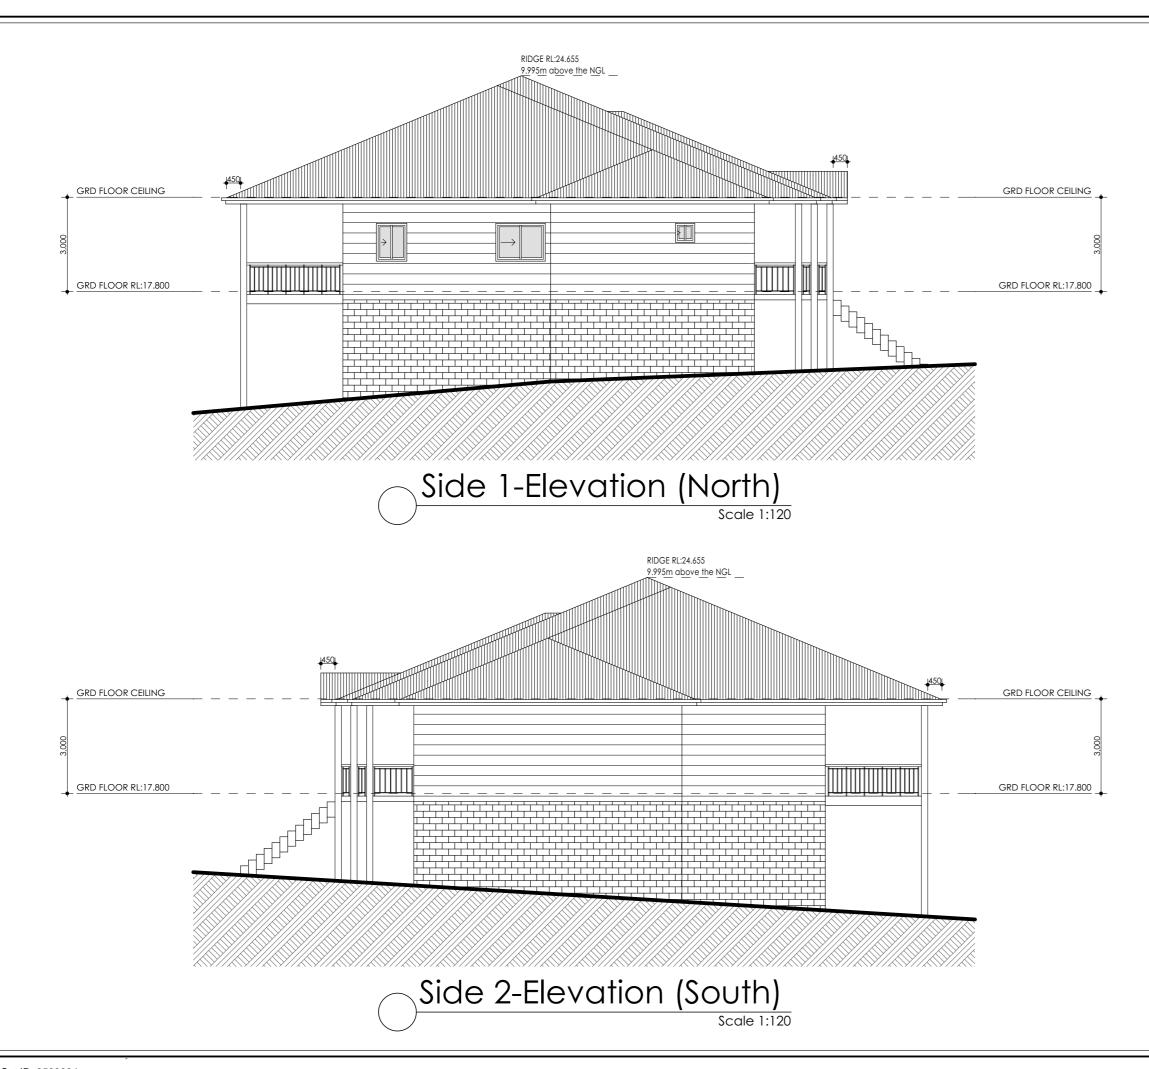

PROPOSED

New Residence

CLIENT:

Mr & Mrs Vella

LOCATIO

Lot 4 HN 24-30 DP: 25981

Reynolds Road

Londonderry

| COUNCIL:<br>Penrith |                                                      |                 | SHEET: 03 of 03 |  |  |
|---------------------|------------------------------------------------------|-----------------|-----------------|--|--|
|                     | HOUSE DESCRIPTION:<br>Custom Design<br>Custom Facade |                 | REFERENCE:      |  |  |
| DESIGNED:<br>TE     | С                                                    | ORAWN BY:<br>TE | 0111-20         |  |  |