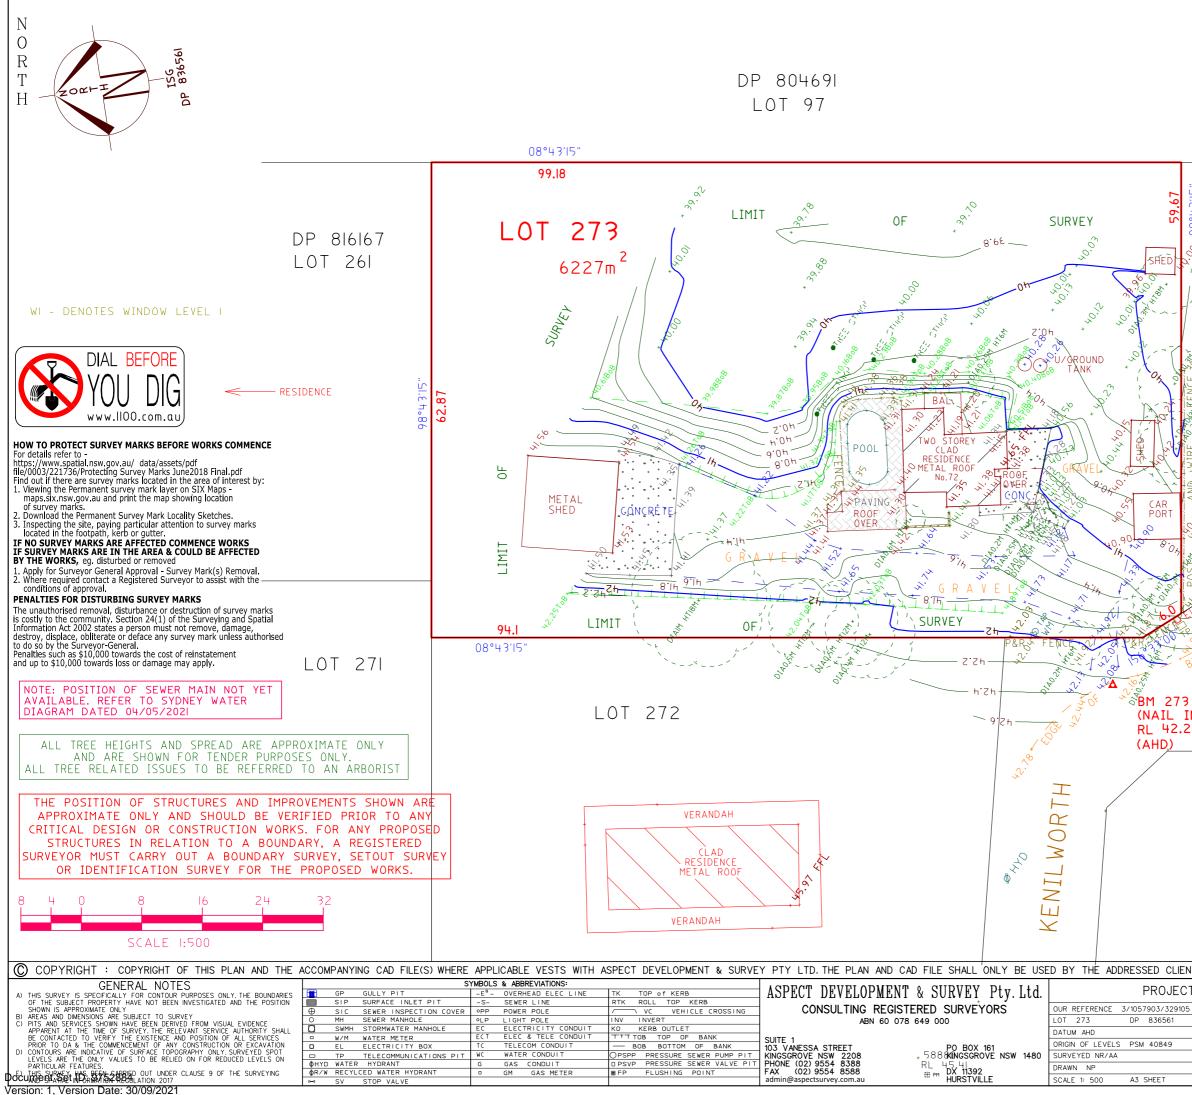

|                                                  | LOCALITY SKETCH<br>UBD AREA: SYD REVISION: 54<br>MAP: 143 REF: L6<br>GPS E                                                                                                                                                                                                                                                                                                                                                                                                                                                                                                                                                                                                                                                                                                                                                                                                                                                                                                                                                                                                                                                                                                                                                                                                                                                                                                                                                                                                                                                                                                                                                                                                                                                                                                                                                                                                                                                                                                                                                                                                                                                                                                                                                                                                                                                                                                                                                                                                                                                                                                                                                                                                                                                                                                                                                                                                                                                                                                                                                                                                                                                                                                                 | -        |
|--------------------------------------------------|--------------------------------------------------------------------------------------------------------------------------------------------------------------------------------------------------------------------------------------------------------------------------------------------------------------------------------------------------------------------------------------------------------------------------------------------------------------------------------------------------------------------------------------------------------------------------------------------------------------------------------------------------------------------------------------------------------------------------------------------------------------------------------------------------------------------------------------------------------------------------------------------------------------------------------------------------------------------------------------------------------------------------------------------------------------------------------------------------------------------------------------------------------------------------------------------------------------------------------------------------------------------------------------------------------------------------------------------------------------------------------------------------------------------------------------------------------------------------------------------------------------------------------------------------------------------------------------------------------------------------------------------------------------------------------------------------------------------------------------------------------------------------------------------------------------------------------------------------------------------------------------------------------------------------------------------------------------------------------------------------------------------------------------------------------------------------------------------------------------------------------------------------------------------------------------------------------------------------------------------------------------------------------------------------------------------------------------------------------------------------------------------------------------------------------------------------------------------------------------------------------------------------------------------------------------------------------------------------------------------------------------------------------------------------------------------------------------------------------------------------------------------------------------------------------------------------------------------------------------------------------------------------------------------------------------------------------------------------------------------------------------------------------------------------------------------------------------------------------------------------------------------------------------------------------------------|----------|
| 6 98°4 315"                                      | LOT 274                                                                                                                                                                                                                                                                                                                                                                                                                                                                                                                                                                                                                                                                                                                                                                                                                                                                                                                                                                                                                                                                                                                                                                                                                                                                                                                                                                                                                                                                                                                                                                                                                                                                                                                                                                                                                                                                                                                                                                                                                                                                                                                                                                                                                                                                                                                                                                                                                                                                                                                                                                                                                                                                                                                                                                                                                                                                                                                                                                                                                                                                                                                                                                                    |          |
| AND WHITE "9.399, FENCE "39, 4, 1                | BRICK<br>RESIDENCE<br>TILE ROOF                                                                                                                                                                                                                                                                                                                                                                                                                                                                                                                                                                                                                                                                                                                                                                                                                                                                                                                                                                                                                                                                                                                                                                                                                                                                                                                                                                                                                                                                                                                                                                                                                                                                                                                                                                                                                                                                                                                                                                                                                                                                                                                                                                                                                                                                                                                                                                                                                                                                                                                                                                                                                                                                                                                                                                                                                                                                                                                                                                                                                                                                                                                                                            |          |
| PITUMEN<br>PITUMEN<br>BITUMEN<br>N BITUMEN<br>29 | 5, 50<br>5, 50, | 6.5% (3) |
| BITUMEN)                                         |                                                                                                                                                                                                                                                                                                                                                                                                                                                                                                                                                                                                                                                                                                                                                                                                                                                                                                                                                                                                                                                                                                                                                                                                                                                                                                                                                                                                                                                                                                                                                                                                                                                                                                                                                                                                                                                                                                                                                                                                                                                                                                                                                                                                                                                                                                                                                                                                                                                                                                                                                                                                                                                                                                                                                                                                                                                                                                                                                                                                                                                                                                                                                                                            |          |
|                                                  |                                                                                                                                                                                                                                                                                                                                                                                                                                                                                                                                                                                                                                                                                                                                                                                                                                                                                                                                                                                                                                                                                                                                                                                                                                                                                                                                                                                                                                                                                                                                                                                                                                                                                                                                                                                                                                                                                                                                                                                                                                                                                                                                                                                                                                                                                                                                                                                                                                                                                                                                                                                                                                                                                                                                                                                                                                                                                                                                                                                                                                                                                                                                                                                            |          |

| NT FOR THE PURPOSE FOR WHICH THE SURVEY WAS CARRIED OUT. |         |                           |  |
|----------------------------------------------------------|---------|---------------------------|--|
| T                                                        | CLIENT: | BETTER BUILT HOMES        |  |
| 5                                                        | DEE.    |                           |  |
| SECTION                                                  | REF:    | HUGHES                    |  |
| SOURCE SCIMS 04/05/21                                    | RFF:    | 0620                      |  |
| REDUCED LEVEL 48.996                                     |         | 0020                      |  |
| DATE 07/05/2021                                          | ADDRESS | 72-74 KENILWORTH CRESCENT |  |
| DATE 11/05/2021                                          |         | CRANEBROOK                |  |
|                                                          | 2000000 | CRANEDROOK                |  |