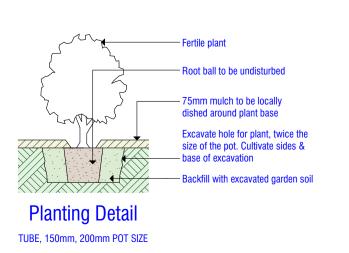

## Landscape Concept Plan SCALE 1:500



\* REFER TO THE APPROVED BUSHFIRE HAZARD

ASSESSMENT REPORT









Pebbles or Mulch

Plant Schedule:

CODE: COMMON NAME: (BOTANICAL NAME):

Shrubs

BA Buxus Microphylla Var.

Trees

MT Magnolia Teddy Bear (Grandiflora)

Coloured Concrete Plain Concrete

NATIVE / MATURE QTY: EXOTIC: SIZE (h /w):

EXOTIC 1 / 1m 92

EXOTIC 4 / 3m 8 EXOTIC 10 / 3m 20

| DRAWING:  LANDSCAPE CONCEPT PLAN                      |                    |                                               |
|-------------------------------------------------------|--------------------|-----------------------------------------------|
| PROPOSED BRICK VENEER DWELLING                        |                    |                                               |
| FOR: MR & MRS FARRUGIA                                |                    |                                               |
| AT: