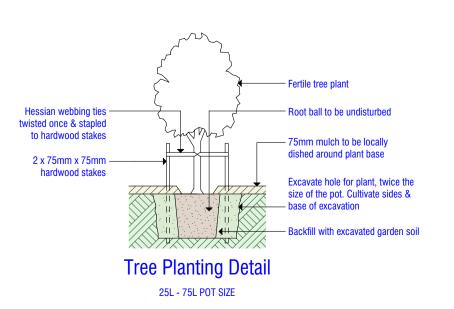

## Landscape Concept Plan SCALE 1:500

\* REFER TO THE APPROVED BUSHFIRE HAZARD

ASSESSMENT REPORT

Pebbles or Mulch

Plant Schedule:

CODE: COMMON NAME: (BOTANICAL NAME):

Shrubs

BA Buxus Microphylla Var.