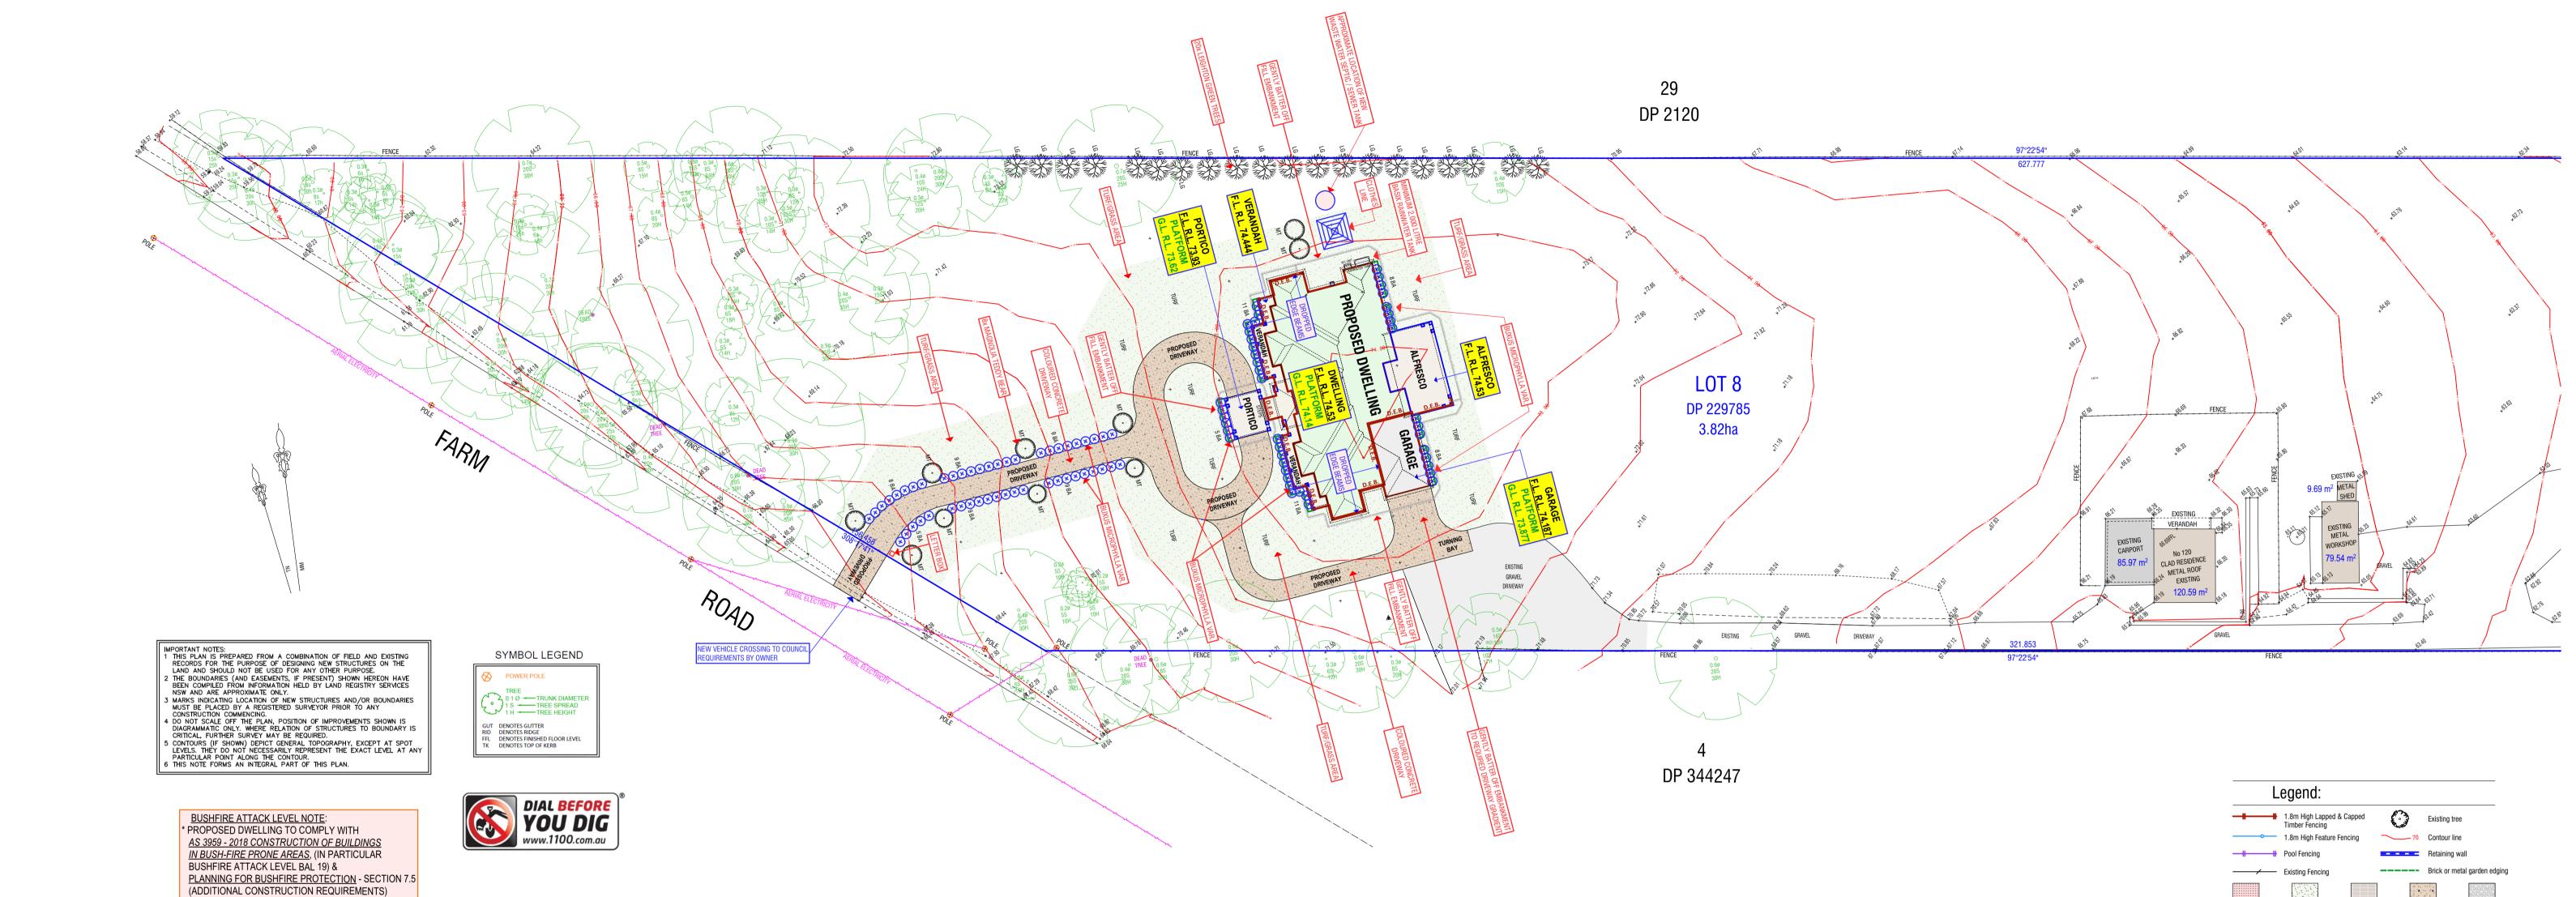

## Landscape Concept Plan SCALE 1:500

\* REFER TO THE APPROVED BUSHFIRE HAZARD

ASSESSMENT REPORT

Pebbles or Mulch

Plant Schedule:

CODE: COMMON NAME: (BOTANICAL NAME):

Shrubs

BA Buxus Microphylla Var.

Trees

MT Magnolia Teddy Bear (Grandiflora)

Coloured Concrete Plain Concrete

NATIVE / MATURE QTY: EXOTIC: SIZE (h /w):

EXOTIC 1 / 1m 92

EXOTIC 4 / 3m 8 EXOTIC 10 / 3m 20

| DRAWING:  LANDSCAPE CONCEPT PLAN                      |                    |                                               |
|-------------------------------------------------------|--------------------|-----------------------------------------------|
| PROPOSED BRICK VENEER DWELLING                        |                    |                                               |
| FOR: MR & MRS FARRUGIA                                |                    |                                               |
| AT: Lot: 8, No. 120 - 134 FARM ROAD,  MULGOA NSW 2745 |                    |                                               |
| <b>DATE</b> : 1 /04 /21                               | SCALE: 1:500       | SHEET NUMBER :                                |
| JOB No. : PYR 726                                     | DRAWN: D. Grima    | E01                                           |
| ISSUE: A                                              | CHECKED : D. Grima | 1 <b>-                                   </b> |

© COPYRIGHT - REPRODUCTION IN WHOLE OR PART IS FORBIDDEN