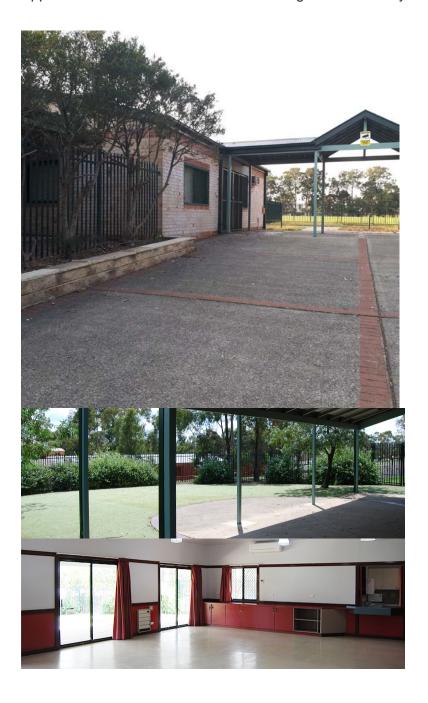

View of Erskine Park Children Centre

Source: Penrith City Council 17/12/19

View of Erskine

Park Community

Hall Entrance.

Source: Penrith City Council

website date:

5/12/19

### **Erskine Park Community Hall & Community Centre**

This facility owned and operated by Penrith City Council was opened in 1992.

The facility is managed by Penrith City Council - Community Facilities and Recreation.

٠,

The facility is connected by a covered link with the Community Centre to the east and the Community Hall to the west.

#### **Erskine Park Community Hall**

The Community Hall holds Council's second largest facility and includes a semi-commercial kitchen and small enclosed courtyard

Hall: 21.1m x 16m

Courtyard: 11.6m x 5.7m

Capacity 300 people maximum

**Hours of Operations:** As required – predominantly in the evenings on the weekends

View of Erskine Park Community Hall Entrance.

Source: Penrith City Council website date: 5/12/19

### **Erskine Park Community Centre**

This facility has a medium size hall and meeting room with large sweeping veranda and secure outdoor area with a shade structure and AstroTurf.

Hall: 9.9mx 7m (capacity 70)

Meeting room: 5.9m x 3.9m (capacity 20)

Appendix C and D illustrate current bookings for the facility.

View of Erskine park Community Centre entrance. Source: Penrith City Council website date: 5/12/19

View of outdoor area from shade structure. Source: Penrith City Council website date: 5/12/19

View of Hall Source: Penrith City Council website date: 5/12/19