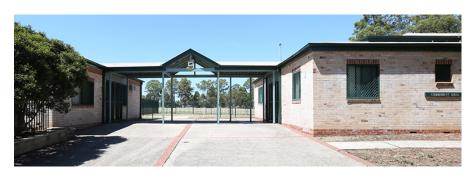

Meeting room: 5.9m x 3.9m (capacity 20)

Appendix C and D illustrate current bookings for the facility.

View of Erskine park Community Centre entrance. Source: Penrith City Council website date: 5/12/19

View of outdoor area from shade structure. Source: Penrith City Council website date: 5/12/19