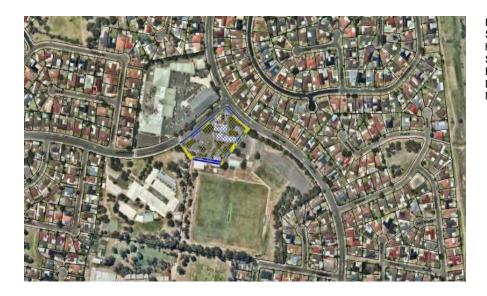

The subject site contains the subject Erskine Park Childcare Centre, a carpark and part of the Erskine Park Community Centre and Hall (which also straddles across Lot 375 DP 71383).

1

Figure 1: Aerial Subject sitehighlighted Source: PCC Exponare, Date: 22 November 2019