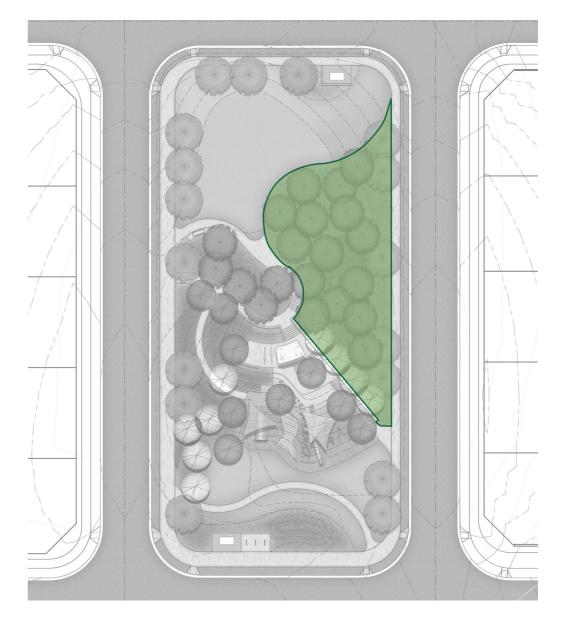

Figure E1.15 – Detention Basins Concept

- 7) The 0.35 hectare Eastern Hilltop Park located on the ridgeline to the east of the site is to present as natural woodland. It is to incorporate the following elements as illustrated in Figure E1.11:
- a) heritage interpretation of the ruins of the 19th century farmhouse and re-use of materials where appropriate;
- b) viewing platforms to other vantage points within Caddens and beyond;
- c) an informal kick about space on the flatter land;
- d) accessible paths where possible;
- e) seating areas and shade structures;
- f) canopy trees;
- g) existing trees, Cumberland Plain Woodland species as well as other endemic robust native plant species and where necessary saline-tolerant species; and
- h) low maintenance and robust finishes.

The proposed Hilltop Park design reflects and responds to the criteria outlined throughout the DCP where possible. The 'native woodland and potentially significant trees' identified in the DCP can not be retained due to the requirements of new road levels. In return an area of endemic native revegetation (4) has been identified aiming to create a new woodland. The commemoration of site specific heritage items, accessibility, seating, native plant species and a viewing platform have also been taken into consideration.