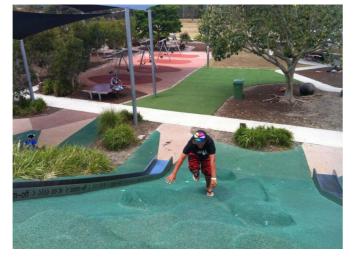

- Provide an exciting adventure play area that utilises the changes in level at the hilltop park and complements the native revegetation to the east. Equipment could include slides, climbing nets and rope systems.
- Ensure that views are maximised from key areas in the hilltop park.
- Ensure that the existing woodland is revegetated and revitalised in order to provide a habbitat for native fauna whilst also reinforcing the 'woodland' character of the park.

View toward the Hilltop Park from the Basin 1 location

GoogleMap Location of the Site, NSW

View from the east of Stage 4 in a southerly direction toward Caddens Road

NOT TO SCALE NORTH

View of the elevated land at the location of the Hilltop Park

The park has been designed to include:

- Active Play Area making the most of the change in level (5m) which includes slides, mounded soft-fall (all abilities suitable) and rope climbing elements
- Terraced walling / Timber sleeper steps at various angles to both sides of the soft-fall zone
- Step access to the Hilltop from the south east and access to the shelter via steps to the west of the park
- Accessible path to the top of the sloped play area
- Hilltop Shelter and pergola structure with furniture
- Open active lawn area to the north
- Passive lawn to the south
- Revegetated area to the east of the park
- Bicycle parking hoops to the south
- Remnant materials used in the design of the pavement where feasible
- Interpretive elements reflecting the former homestead

#### **LEGEND**

- Proposed substation locations with medium height shrubs to screen.
- Proposed large open lawn area, to the north, sloping towards the road.
- Proposed accessible paths to lawn and play areas.
- Proposed area of native revegetation.
- Proposed elevated lookout/ viewing area with pergola structure. Bricks from the original homestead will be used for low height seating walls and along the stairs leading up to the viewing area.
- Proposed combination of terraced wall elements in the form of natural rough cut rock walls and timber.
- Proposed large stainless steel wide slide.
- Proposed softfall climbing rocks traveling from the base of the mound to the top.
- Proposed climbing net, suspended over the mound.
- Proposed large stainless steel slide.
- Proposed rope climber.
- Proposed park entry stairs to lookout/ viewing area.
- Proposed playground shade sails.
- Proposed passive lawn area
- Mounded garden bed with native planting
- Proposed bicycle parking area.