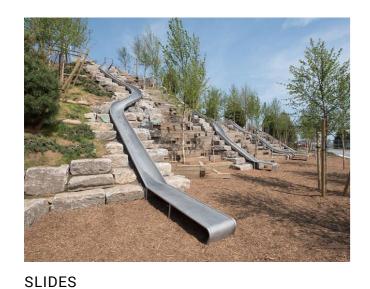

- Provide an exciting adventure play area that utilises the changes in level at the hilltop park and complements the native revegetation to the east. Equipment could include slides, climbing nets and rope systems.
- Ensure that views are maximised from key areas in the hilltop park.
- Ensure that the existing woodland is revegetated and revitalised in order to provide a habbitat for native fauna whilst also reinforcing the 'woodland' character of the park.

The park has been designed to include:

- Active Play Area making the most of the change in level (5m) which includes slides, mounded soft-fall (all abilities suitable) and rope climbing elements
- Terraced walling / Timber sleeper steps at various angles to both sides of the soft-fall zone
- Step access to the Hilltop from the south east and access to the shelter via steps to the west of the park
- Accessible path to the top of the sloped play area
- Hilltop Shelter and pergola structure with furniture
- Open active lawn area to the north
- Passive lawn to the south
- Revegetated area to the east of the park
- Bicycle parking hoops to the south
- Remnant materials used in the design of the pavement where feasible
- Interpretive elements reflecting the former homestead

#### **LEGEND**

- Proposed substation locations with medium height shrubs to screen.
- Proposed large open lawn area, to the north, sloping towards the road.
- Proposed accessible paths to lawn and play areas.
- Proposed area of native revegetation.
- Proposed elevated lookout/ viewing area with pergola structure. Bricks from the original homestead will be used for low height seating walls and along the stairs leading up to the viewing area.
- Proposed combination of terraced wall elements in the form of natural rough cut rock walls and timber.
- Proposed large stainless steel wide slide.
- Proposed softfall climbing rocks traveling from the base of the mound to the top.
- Proposed climbing net, suspended over the mound.
- Proposed large stainless steel slide.
- Proposed rope climber.
- Proposed park entry stairs to lookout/ viewing area.
- Proposed playground shade sails.
- Proposed passive lawn area
- Mounded garden bed with native planting
- Proposed bicycle parking area.