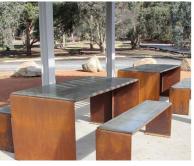

The park has been designed to include:

- Active Play Area making the most of the change in level (5m) which includes slides, mounded soft-fall (all abilities suitable) and rope climbing elements
- Terraced walling / Timber sleeper steps at various angles to both sides of the soft-fall zone
- Step access to the Hilltop from the south east and access to the shelter via steps to the west of the park
- Accessible path to the top of the sloped play area
- Hilltop Shelter and pergola structure with furniture
- Open active lawn area to the north
- Passive lawn to the south
- Revegetated area to the east of the park
- Bicycle parking hoops to the south
- Remnant materials used in the design of the pavement where feasible
- Interpretive elements reflecting the former homestead

The park will contain low maintenance, robust planting and hardscape materials in accordance with Penrith City Council maintenance capabilities and guidelines.