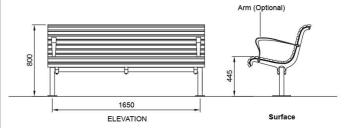

aza seat

Sep 2014

#### **General Description**

Classic, contoured seat supported by strong marine-grade stainless steel frames.

#### Dimensions (mm)

705W x 800H x 1750L

#### Specifications

Tick one box per category to specify your project.

Seat Type: CMP1

#### Battens (mm):

- 40W x 20D x 1750L
- □ Eco-accredited Hardwood Oiled\*
- □ Aluminium Anodised
- \*Street Furniture uses sustainably sourced timber from certified managed forests.

#### Mounting:

- □ Surface
- □ Subsurface

#### Arms:

- □ None
- □ Angle Powder Coated (Pair)

Powder Coat Finish:

Please refer to Colour Chart

Tailored options are available for all Street Furniture products. Additional fees and lead times may apply.

#### Related Products

Classic Plaza, Promenade and Galleria

street

furniture Australia









© Street Furniture Australia Pty Limited 2014. All rights reserved. This technical sheet is copyright and owned by Street Furniture Australia Pty Limited ACN 070 910 100. You may download and use this technical sheet in unaltered form only for tendering our products to current or potential new clients. All rights are reserved. Any use of our technical sheet for purposes other than for the abovementioned purpose, is strictly prohibited without the prior written permission of Street Furniture Australia Pty Limited, Level 1, 52-58 William Street, East Sydney NSW 2011. Street Furniture Australia Pty Limited reserves the right to make modifications to product specifications without prior notice.





# **HILLTOP PARK - FURNITURE**

## frame bin enclosure 140K

WBE-F140K Aug 2013

#### Gen