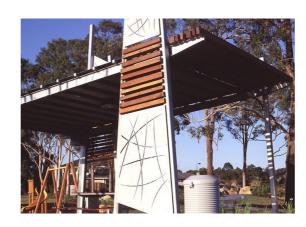

The park has been designed to include:

- Active Play Area making the most of the change in level (5m) which includes slides, mounded soft-fall (all abilities suitable) and rope climbing elements
- Terraced walling / Timber sleeper steps at various angles to both sides of the soft-fall zone
- Step access to the Hilltop from the south east and access to the shelter via steps to the west of the park
- Accessible path to the top of the sloped play area
- Hilltop Shelter and pergola structure with furniture
- Open active lawn area to the north
- Passive lawn to the south
- Revegetated area to the east of the park
- Bicycle parking hoops to the south
- Remnant materials used in the design of the pavement where feasible
- Interpretive elements reflecting the former homestead