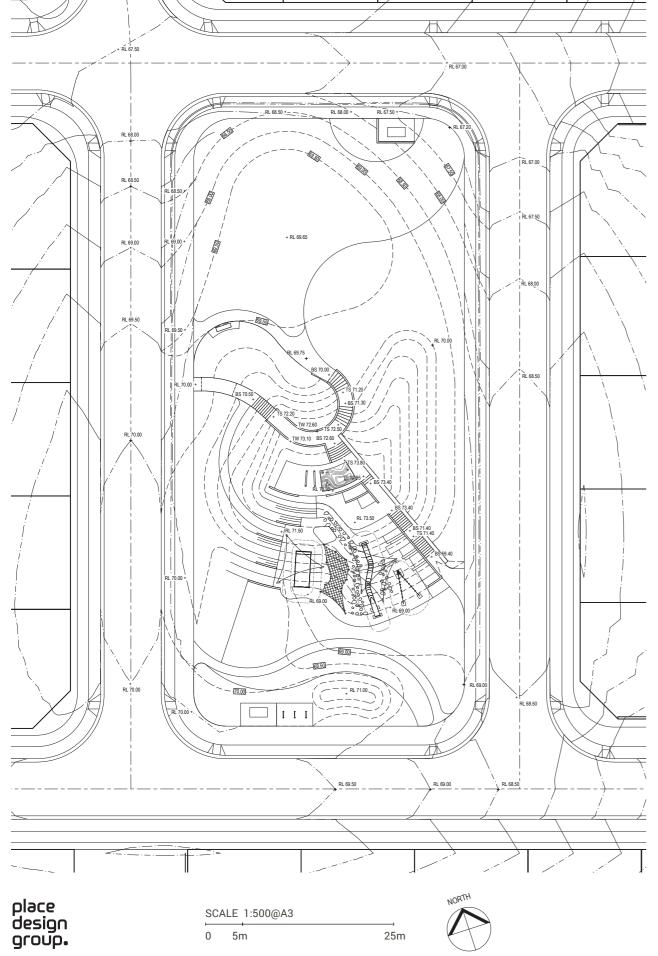

## HILLTOP PARK LANDSCAPE PLAN

The Eastern Hilltop Park is located along the higher ridge line to the east of the Caddens Precinct and within Stage 4 of the Caddens Hill development. The park is intended to become a focus of the development and area for active play, adventure play, passive and active recreation. The park is located on an elevated position affording views to the blue mountains to the west and district views to the east and south. The grading to the perimeter of the park (road reserves) has ensured that there will likely be views over adjacent housing to the horizon beyond.

The proposed Hilltop Park design reflects and responds to the criteria outlined throughout the DCP where possible. The 'native woodland and potentially significant trees' identified in the DCP can not be retained due to the requirements of new road levels. In return an area of endemic native revegetation (4) has been identified aiming to create a new woodland. The commemoration of site specific heritage items, accessibility, seating, native plant species and a viewing platform have also been taken into consideration.

The park has been designed to include:

- Active Play Area making the most of the change in level (5m) which includes slides, mounded soft-fall (all abilities suitable) and rope climbing elements
- Terraced walling / Timber sleeper steps at various angles to both sides of the soft-fall zone
- Step access to the Hilltop from the south east and access to the shelter via steps to the west of the park
- Accessible path to the top of the sloped play area
- Hilltop Shelter and pergola structure with furniture
- Open active lawn area to the north
- Passive lawn to the south
- Revegetated area to the east of the park
- Bicycle parking hoops to the south
- Remnant materials used in the design of the pavement where feasible
- Interpretive elements reflecting the former homestead

The park will contain low maintenance, robust planting and hardscape materials in accordance with Penrith City Council maintenance capabilities and guidelines.

#### **LEGEND**

- Proposed substation locations with medium height shrubs to screen.
- Proposed large open lawn area, to the north, sloping towards the road.
- Proposed accessible paths to lawn and play areas.
- Proposed area of native revegetation.
- Proposed elevated lookout/ viewing area with pergola structure. Bricks from the original homestead will be used for low height seating walls and along the stairs leading up to the viewing area.
- Proposed combination of terraced wall elements in the form of natural rough cut rock walls and timber.
- Proposed large stainless steel wide slide.
- Proposed softfall climbing rocks traveling from the base of the mound to the top.
- Proposed climbing net, suspended over the mound.
- Proposed large stainless steel slide.
- Proposed rope climber.
- Proposed park entry stairs to lookout/ viewing area.
- Proposed playground shade sails.
- Proposed passive lawn area
- Mounded garden bed with native planting
- Proposed bicycle parking area.