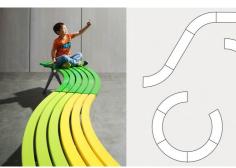

The park has been designed to include:

- Active Play Area making the most of the change in level (5m) which includes slides, mounded soft-fall (all abilities suitable) and rope climbing elements
- Terraced walling / Timber sleeper steps at various angles to both sides of the soft-fall zone
- Step access to the Hilltop from the south east and access to the shelter via steps to the west of the park
- Accessible path to the top of the sloped play area
- Hilltop Shelter and pergola structure with furniture
- Open active lawn area to the north
- Passive lawn to the south
- Revegetated area to the east of the park
- Bicycle parking hoops to the south
- Remnant materials used in the design of the pavement where feasible
- Interpretive elements reflecting the former homestead

#### **LEGEND**

- Proposed substation locations with medium height shrubs to screen.
- Proposed large open lawn area, to the north, sloping towards the road.
- Proposed accessible paths to lawn and play areas.
- Proposed area of native revegetation.
- Proposed elevated lookout/ viewing area with pergola structure. Bricks from the original homestead will be used for low height seating walls and along the stairs leading up to the viewing area.
- Proposed combination of terraced wall elements in the form of natural rough cut rock walls and timber.
- Proposed large stainless steel wide slide.
- Proposed softfall climbing rocks traveling from the base of the mound to the top.
- Proposed climbing net, suspended over the mound.
- Proposed large stainless steel slide.
- Proposed rope climber.
- Proposed park entry stairs to lookout/ viewing area.
- Proposed playground shade sails.
- Proposed passive lawn area
- Mounded garden bed with native planting
- Proposed bicycle parking area.