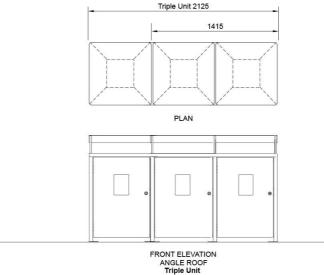

Steel 304 Linished

Stainless Steel 316 Linished

PANELS:

Aluminium Powder Coated\*
Stainless Steel 304 Linished
Stainless Steel 316 Linished Stainless Steel 304 Linished

Stainless Steel 316 Linished

Timber Vertical Battens\*\*

Alum Woodgrain Vertical Battens\*

\*Please refer to Colour Chart. \*\*Street Furniture uses sustainably sourced timber from certified managed forests.

#### PERFORATION TYPE:

Not applicable to battens

□ Solid
□ Holes
□ Slots

#### SIGNAGE:

☐ Garbage

☐ Recycle
☐ Paper
☐ Empties ☐ None

#### MOUNTING:

☐ Surface (Standard)

☐ Subsurface☐ Freestanding

EXTRAS: ☐ Anti-graffiti coating

☐ Ash box

□ Adjustable feet

Please contact your sales representative for tailored options.

Additional charges and lead times may apply.



1800 027 799 streetfurniture.com





## Roof and Body Options



© Street Furniture Australia Pty Limited 2013. All rights reserved.

This technical sheet is copyright and owned by Street Furniture Australia Pty Limited ACN 070 910 100, You may download and use this technical sheet in unaltered form only for tendering our products to current or potential new clients. All rights are reserved. Any use of our technical sheet for purposes other than for the abovementioned purpose, is strictly prohibited without the prior written permission of Street Furniture Australia Pty Limited, Level 1, 52-58 William Street, East Sydney NSW 2011. Street Furniture Australia Pty Limited reserves the right to make modifications to product specifications without prior notice.

## blade bike stand

July 2011

#### General Description

A bicycle