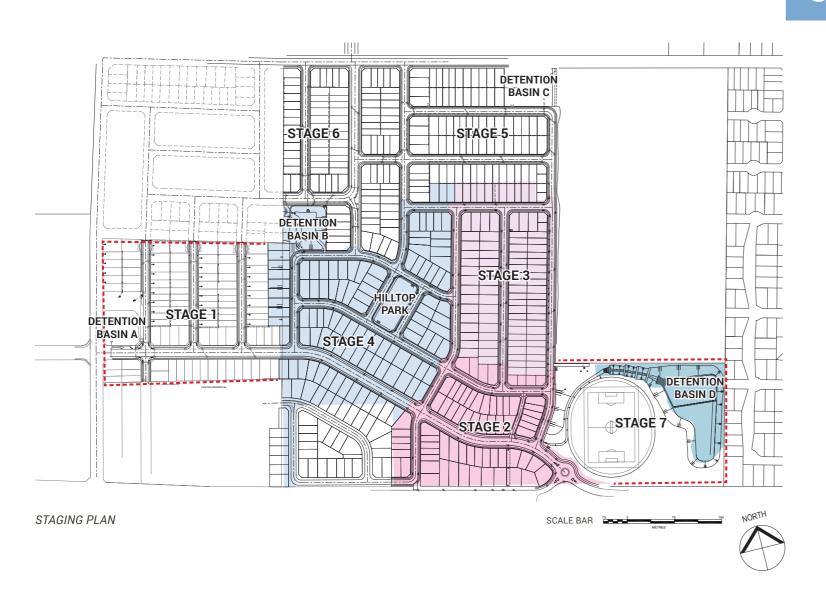

## **STAGING PLAN & DOCUMENT REFERENCES**

#### **Control Documents:**

**Background Information** 

• DCP - Penrith City Council. Items for the site include:

#### Penrith DCP 2014 Volume 2 E1 Caddens

#### 1.3.5 Open Space, Environmental Conservation and Landscape Network

Figure E1.10 – Open Space and Environmental Conservation Network

Figure E1.11 - Eastern Hilltop Park Concept

Figure E1.14 – Active open space concept

Figure E1.15 – Detention Basins Concept

- 7) The 0.35 hectare Eastern Hilltop Park located on the ridgeline to the east of the site is to present as natural woodland. It is to incorporate the following elements as illustrated in Figure E1.11:
- a) heritage interpretation of the ruins of the 19th century farmhouse and re-use of materials where appropriate;
- b) viewing platforms to other vantage points within Caddens and beyond;
- c) an informal kick about space on the flatter land;
- d) accessible paths where possible;
- e) seating areas and shade structures;
- f) canopy trees;
- g) existing trees, Cumberland Plain Woodland species as well as other endemic robust native plant species and where necessary saline-tolerant species; and
- h) low maintenance and robust finishes.

#### **Associated Consultant Documents:**

Caddens Hill Project Stage 1 to 7 Soil Investigation by SESL (October 2016)

View of the existing low quality vegetation at the Hilltop Park Precinct

Images taken from GoogleMaps