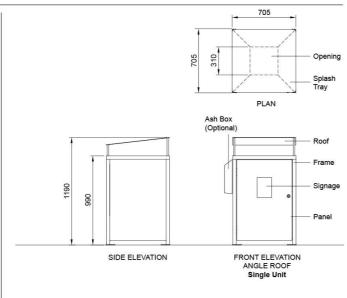

s Steel 304 Linished

Stainless Steel 316 Linished

PANELS:

Aluminium Powder Coated\*
Stainless Steel 304 Linished
Stainless Steel 316 Linished Stainless Steel 304 Linished

Stainless Steel 316 Linished

Timber Vertical Battens\*\*

Alum Woodgrain Vertical Battens\*

\*Please refer to Colour Chart. \*\*Street Furniture uses sustainably sourced timber from certified managed forests.

#### PERFORATION TYPE:

Not applicable to battens

□ Solid
□ Holes
□ Slots

#### SIGNAGE:

☐ Garbage

☐ Recycle
☐ Paper
☐ Empties ☐ None

#### MOUNTING:

☐ Surface (Standard)

☐ Subsurface☐ Freestanding

EXTRAS: ☐ Anti-graffiti coating

☐ Ash box

□ Adjustable feet

Please contact your sales representative for tailored options.

Additional charges and lead times may apply.



1800 027 799 streetfurniture.com





## Roof and Body Options



© Street Furniture Australia Pty Limited 2013. All rights reserved.

This technical sheet is copyright and owned by Street Furniture Australia Pty Limited ACN 070 910 100, You may download and use this technical sheet in unaltered form only for tendering our products to current or potential new clients. All rights are reserved. Any use of our technical sheet for purposes other than for the abovementioned purpose, is strictly prohibited without the prior written permission of Street Furniture Australia Pty Limited, Level 1, 52-58 William Street, East Sydney NSW 2011. Street Furniture Australia Pty Limited reserves the right to make modifications to product specifications without prior notice.

## blade bike stand

July 2011

#### General Description

A bicycl