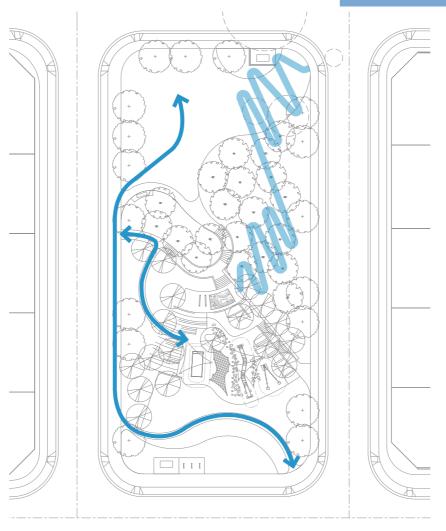

# PRECINCT WIDE CONTEXT

# **SITE ANAYLSIS**

## HILLTOP PARK LANDSCAPE PLAN

The Eastern Hilltop Park is located along the higher ridge line to the east of the Caddens Precinct and within Stage 4 of the Caddens Hill development. The park is intended to become a focus of the development and area for active play, adventure play, passive and active recreation. The park is located on an elevated position affording views to the blue mountains to the west and district views to the east and south. The grading to the perimeter of the park (road reserves) has ensured that there will likely be views over adjacent housing to the horizon beyond.

The park has been designed to include:

- Active Play Area making the most of the change in level (5m) which includes slides, mounded soft-fall (all abilities suitable) and rope climbing elements
- Terraced walling / Timber sleeper steps at various angles to both sides of the soft-fall zone
- Step access to the Hilltop from the south east and access to the shelter via steps to the west of the park
- Accessible path to the top of the sloped play area
- Hilltop Shelter and pergola structure with furniture
- Open active lawn area to the north
- Passive lawn to the south
- Revegetated area to the east of the park
- Bicycle parking hoops to the south
- Remnant materials used in the design of the pavement where feasible
- Interpretive elements reflecting the former homestead