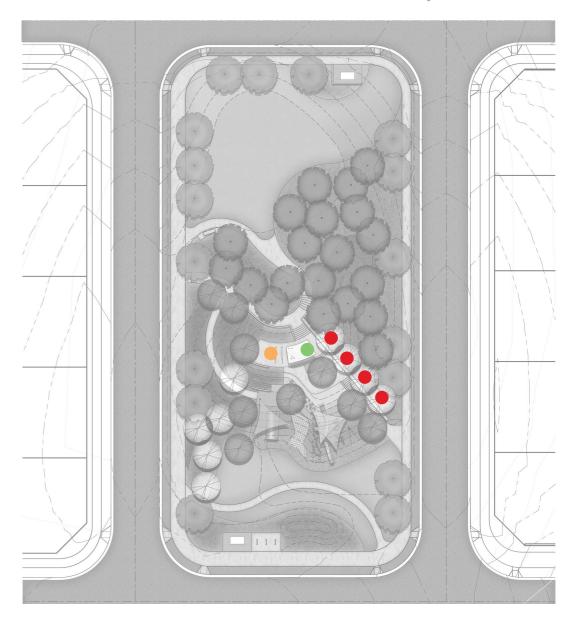

## HILLTOP PARK LANDSCAPE PLAN

The Eastern Hilltop Park is located along the higher ridge line to the east of the Caddens Precinct and within Stage 4 of the Caddens Hill development. The park is intended to become a focus of the development and area for active play, adventure play, passive and active recreation. The park is located on an elevated position affording views to the blue mountains to the west and district views to the east and south. The grading to the perimeter of the park (road reserves) has ensured that there will likely be views over adjacent housing to the horizon beyond.

The proposed Hilltop Park design reflects and responds to the criteria outlined throughout the DCP where possible. The 'native woodland and potentially significant trees' identified in the DCP can not be retained due to the requirements of new road levels. In return an area of endemic native revegetation (4) has been identified aiming to create a new woodland. The commemoration of site specific heritage items, accessibility, seating, native plant species and a viewing platform have also been taken into consideration.

The park has been designed to include:

- Active Play Area making the most of the change in level (5m) which includes slides, mounded soft-fall (all abilities suitable) and rope climbing elements
- Terraced walling / Timber sleeper steps at various angles to both sides of the soft-fall zone
- Step access to the Hilltop from the south east and access to the shelter via steps to the west of the park
- Accessible path to the top of the sloped play area
- Hilltop Shelter and pergola structure with furniture
- Open active lawn area to the north
- Passive lawn to the south
- Revegetated area to the east of the park
- Bicycle parking hoops to the south
- Remnant materials used in the design of the pavement where feasible
- Interpretive elements reflecting the former homestead

The park will contain low maintenance, robust planting and hardscape materials in accordance with Penrith City Council maintenance capabilities and guidelines.

#### **LEGEND**

- Proposed substation locations with medium height shrubs to screen.
- Proposed large open lawn area, to the north, sloping towards the road.
- Proposed accessible paths to lawn and play areas.
- Proposed area of native revegetation.
- Proposed elevated lookout/ viewing area with pergola structure. Bricks from the original homestead will be used for low height seating walls and along the stairs leading up to the viewing area.
- Proposed combination of terraced wall elements in the form of natural rough cut rock walls and timber.
- Proposed large stainless steel wide slide.
- Proposed softfall climbing rocks traveling from the base of the mound to the top.
- Proposed climbing net, suspended over the mound.
- Proposed large stainless steel slide.
- Proposed rope climber.
- Proposed park entry stairs to lookout/ viewing area.
- Proposed playground shade sails.
- Proposed passive lawn area
- Mounded garden bed with native planting
- Proposed bicycle parking area.