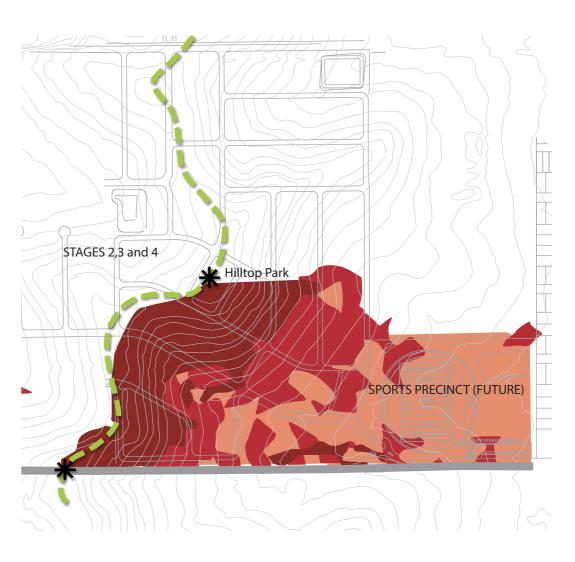

## **LANDSCAPE ANALYSIS**

**High Points** 

**Primary Views** 

**Secondary Views** 

Ridge line

**Existing Site Attributes** 

Areas with Expansive Panoramic Views

- Optimise the unique existing views, from the local undulating landscape and rural character extending as far as the Blue Mountains.

## **LANDFORM ANALYSIS**

Greater than 9% Slope (PB 21st April 2006)

(PB 21st April 2006)

0 - 5% Slope (PB 21st April 2006)

**High Points** 

Main Ridge Lines

Caddens Road

Contour Lines at 5m Intervals