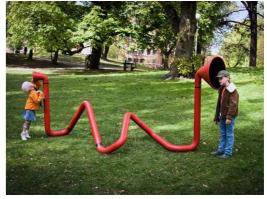

The park has been designed to include:

- Active Play Area making the most of the change in level (5m) which includes slides, mounded soft-fall (all abilities suitable) and rope climbing elements
- Terraced walling / Timber sleeper steps at various angles to both sides of the soft-fall zone
- Step access to the Hilltop from the south east and access to the shelter via steps to the west of the park
- Accessible path to the top of the sloped play area
- Hilltop Shelter and pergola structure with furniture
- Open active lawn area to the north
- Passive lawn to the south
- Revegetated area to the east of the park
- Bicycle parking hoops to the south
- Remnant materials used in the design of the pavement where feasible
- Interpretive elements reflecting the former homestead

#### **LEGEND**

- Proposed substation locations with medium height shrubs to screen.
- Proposed large open lawn area, to the north, sloping towards the road.
- Proposed accessible paths to lawn and play areas.
- Proposed area of native revegetation.
- Proposed elevated lookout/ viewing area with pergola structure. Bricks from the original homestead will be used for low height seating walls and along the stairs leading up to the viewing area.
- Proposed combination of terraced wall elements in the form of natural rough cut rock walls and timber.
- Proposed large stainless steel wide slide.
- Proposed softfall climbing rocks traveling from the base of the mound to the top.
- Proposed climbing net, suspended over the mound.
- Proposed large stainless steel slide.
- Proposed rope climber.
- Proposed park entry stairs to lookout/ viewing area.
- Proposed playground shade sails.
- Proposed passive lawn area
- Mounded garden bed with native planting
- Proposed bicycle parking area.