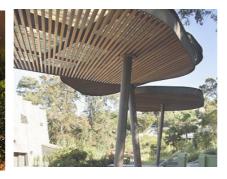

The park has been designed to include:

- Active Play Area making the most of the change in level (5m) which includes slides, mounded soft-fall (all abilities suitable) and rope climbing elements
- Terraced walling / Timber sleeper steps at various angles to both sides of the soft-fall zone
- Step access to the Hilltop from the south east and access to the shelter via steps to the west of the park
- Accessible path to the top of the sloped play area
- Hilltop Shelter and pergola structure with furniture
- Open active lawn area to the north
- Passive lawn to the south
- Revegetated area to the east of the park
- Bicycle parking hoops to the south
- Remnant materials used in the design of the pavement where feasible
- Interpretive elements reflecting the former homestead

The park will contain low maintenance, robust planting and hardscape materials in accordance with Penrith City Council maintenance capabilities and guidelines.