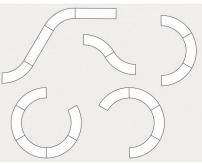

The park has been designed to include:

- Active Play Area making the most of the change in level (5m) which includes slides, mounded soft-fall (all abilities suitable) and rope climbing elements
- Terraced walling / Timber sleeper steps at various angles to both sides of the soft-fall zone
- Step access to the Hilltop from the south east and access to the shelter via steps to the west of the park
- Accessible path to the top of the sloped play area
- Hilltop Shelter and pergola structure with furniture
- Open active lawn area to the north
- Passive lawn to the south
- Revegetated area to the east of the park
- Bicycle parking hoops to the south
- Remnant materials used in the design of the pavement where feasible
- Interpretive elements reflecting the former homestead

#### **LEGEND**

- Proposed substation locations with medium height shrubs to screen.
- Proposed large open lawn area, to the north, sloping towards the road.
- Proposed accessible paths to lawn and play areas.
- Proposed area of native revegetation.
- Proposed elevated lookout/ viewing area with pergola structure. Bricks from the original homestead will be used for low height seating walls and along the stairs leading up to the viewing area.
- Proposed combination of terraced wall elements in the form of natural rough cut rock walls and timber.
- Proposed large stainless steel wide slide.
- Proposed softfall climbing rocks traveling from the base of the mound to the top.
- Proposed climbing net, suspended over the mound.
- Proposed large stainless steel slide.
- Proposed rope climber.
- Proposed park entry stairs to lookout/ viewing area.
- Proposed playground shade sails.
- Proposed passive lawn area
- Mounded garden bed with native planting
- Proposed bicycle parking area.