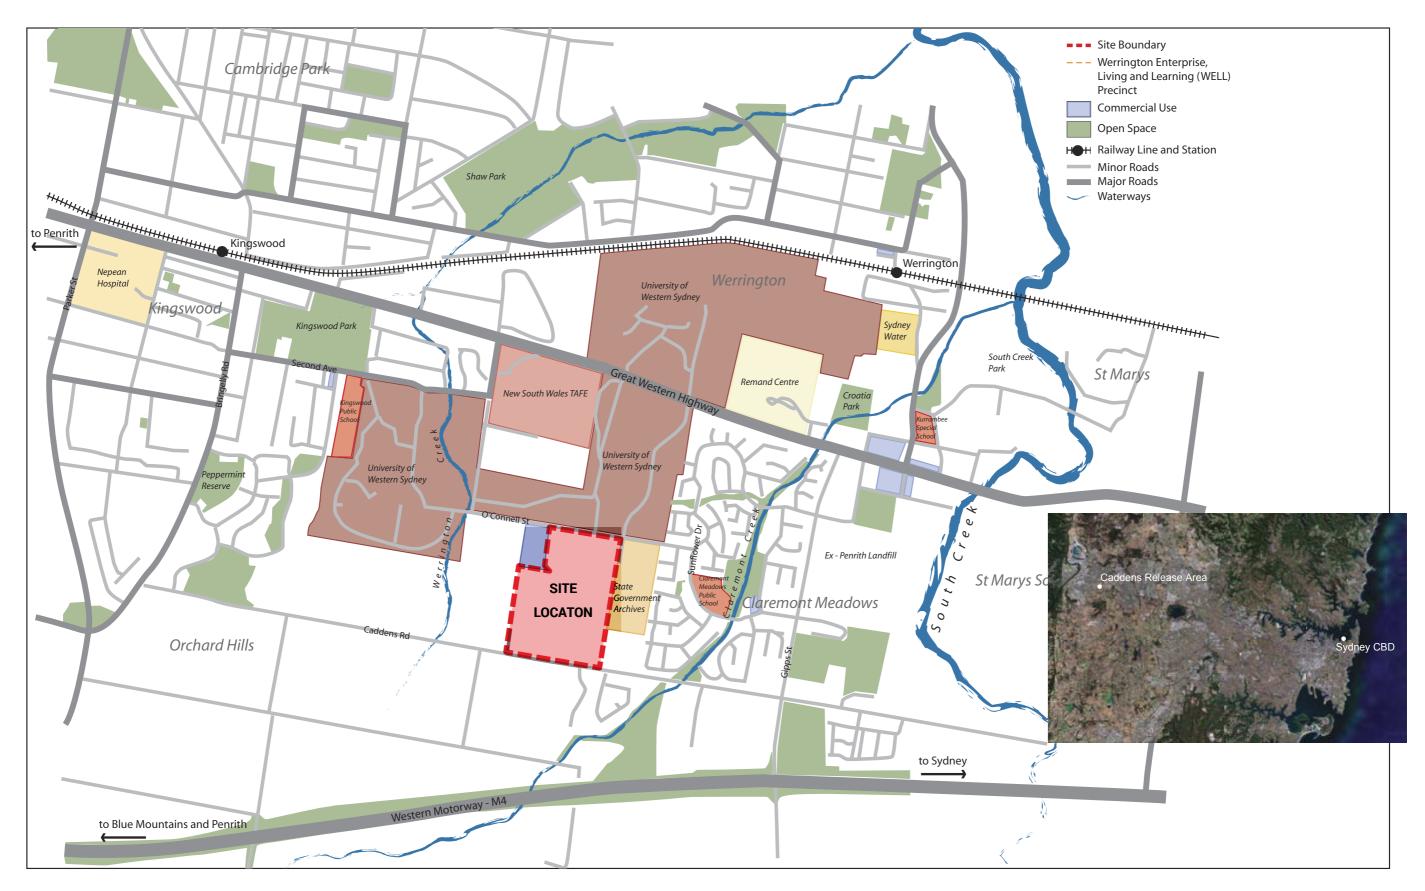

# Manly. THE SITE Western Sydney Sydney Parklands Airport\*

# **INTRODUCTION**

PLACE Design Group have been engaged by Legacy Property to provide landscape DA documentation for the Eastern Hilltop Park, in Caddens, Penrith, NSW.

This document is intended to assist in defining the landscape character of the Caddens Eastern Hilltop Park and to guide the future development of the site. It is intended that the Caddens Eastern Hilltop Park will provide a quality sustainable development that recognizes and interprets the existing rural character, landscape features and undulating topography of the site, whilst also providing a space for play and recreational activities. It will become a special place centred on public amenity with elevated views across the development and district towards the Blue Mountains.

View toward the Hilltop Park from the Basin 1 location

GoogleMap Location of the Site, NSW

View from the east of Stage 4 in a southerly direction toward Caddens Road

NOT TO SCALE NORTH

View of the elevated land at the location of the Hilltop Park