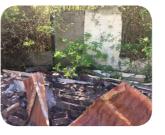

Figure E1.15 – Detention Basins Concept

- 7) The 0.35 hectare Eastern Hilltop Park located on the ridgeline to the east of the site is to present as natural woodland. It is to incorporate the following elements as illustrated in Figure E1.11:
- a) heritage interpretation of the ruins of the 19th century farmhouse and re-use of materials where appropriate;
- b) viewing platforms to other vantage points within Caddens and beyond;
- c) an informal kick about space on the flatter land;
- d) accessible paths where possible;
- e) seating areas and shade structures;
- f) canopy trees;
- g) existing trees, Cumberland Plain Woodland species as well as other endemic robust native plant species and where necessary saline-tolerant species; and
- h) low maintenance and robust finishes.

The proposed Hilltop Park design reflects and responds to the criteria outlined throughout the DCP where possible. The 'native woodland and potentially significant trees' identified in the DCP can not be retained due to the requirements of new road levels. In return an area of endemic native revegetation (4) has been identified aiming to create a new woodland. The commemoration of site specific heritage items, accessibility, seating, native plant species and a viewing platform have also been taken into consideration.