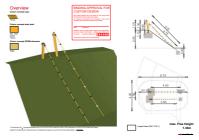

## HILLTOP PARK LANDSCAPE PLAN

The Eastern Hilltop Park is located along the higher ridge line to the east of the Caddens Precinct and within Stage 4 of the Caddens Hill development. The park is intended to become a focus of the development and area for active play, adventure play, passive and active recreation. The park is located on an elevated position affording views to the blue mountains to the west and district views to the east and south. The grading to the perimeter of the park (road reserves) has ensured that there will likely be views over adjacent housing to the horizon beyond.

The proposed Hilltop Park design reflects and responds to the criteria outlined throughout the DCP where possible. The 'native woodland and potentially significant trees' identified in the DCP can not be retained due to the requirements of new road levels. In return an area of endemic native revegetation (4) has been identified aiming to create a new woodland. The commemoration of site specific heritage items, accessibility, seating, native plant species and a viewing platform have also been taken into consideration.

The park has been designed to include:

- Active Play Area making the most of the change in level (5m) which includes slides, mounded soft-fall (all abilities suitable) and rope climbing elements
- Terraced walling / Timber sleeper steps at various angles to both sides of the soft-fall zone
- Step access to the Hilltop from the south east and access to the shelter via steps to the west of the park
- Accessible path to the top of the sloped play area
- Hilltop Shelter and pergola structure with furniture
- Open active lawn area to the north
- Passive lawn to the south
- Revegetated area to the east of the park
- Bicycle parking hoops to the south
- Remnant materials used in the design of the pavement where feasible
- Interpretive elements reflecting the former homestead