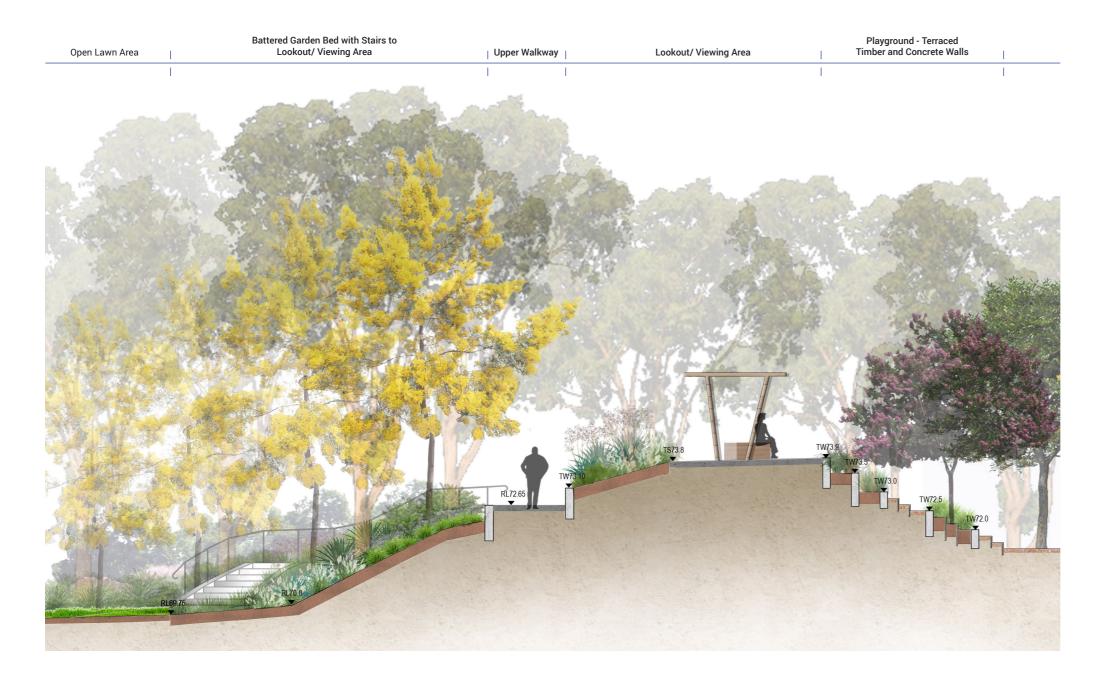

## HILLTOP PARK LANDSCAPE PLAN

The Eastern Hilltop Park is located along the higher ridge line to the east of the Caddens Precinct and within Stage 4 of the Caddens Hill development. The park is intended to become a focus of the development and area for active play, adventure play, passive and active recreation. The park is located on an elevated position affording views to the blue mountains to the west and district views to the east and south. The grading to the perimeter of the park (road reserves) has ensured that there will likely be views over adjacent housing to the horizon beyond.

The proposed Hilltop Park design reflects and responds to the criteria outlined throughout the DCP where possible. The 'native woodland and potentially significant trees' identified in the DCP can not be retained due to the requirements of new road levels. In return an area of endemic native revegetation (4) has been identified aiming to create a new woodland. The commemoration of site specific heritage items, accessibility, seating, native plant species and a viewing platform have also been taken into consideration.

The park has been designed to include:

- Active Play Area making the most of the change in level (5m) which includes slides, mounded soft-fall (all abilities suitable) and rope climbing elements
- Terraced walling / Timber sleeper steps at various angles to both sides of the soft-fall zone
- Step access to the Hilltop from the south east and access to the shelter via steps to the west of the park
- Accessible path to the top of the sloped play area
- Hilltop Shelter and pergola structure with furniture
- Open active lawn area to the north
- Passive lawn to the south
- Revegetated area to the east of the park
- Bicycle parking hoops to the south
- Remnant materials used in the design of the pavement where feasible
- Interpretive elements reflecting the former homestead

The park will contain low maintenance, robust planting and hardscape materials in accordance with Penrith City Council maintenance capabilities and guidelines.