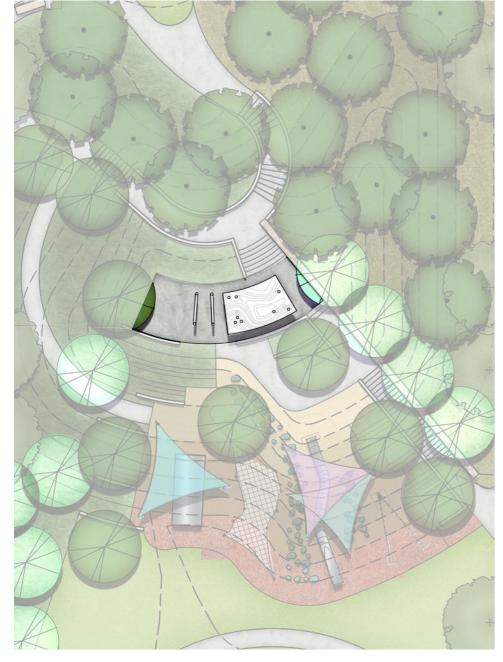

## HILLTOP PARK LANDSCAPE PLAN

The Eastern Hilltop Park is located along the higher ridge line to the east of the Caddens Precinct and within Stage 4 of the Caddens Hill development. The park is intended to become a focus of the development and area for active play, adventure play, passive and active recreation. The park is located on an elevated position affording views to the blue mountains to the west and district views to the east and south. The grading to the perimeter of the park (road reserves) has ensured that there will likely be views over adjacent housing to the horizon beyond.

The proposed Hilltop Park design reflects and responds to the criteria outlined throughout the DCP where possible. The 'native woodland and potentially significant trees' identified in the DCP can not be retained due to the requirements of new road levels. In return an area of endemic native revegetation (4) has been identified aiming to create a new woodland. The commemoration of site specific heritage items, accessibility, seating, native plant species and a viewing platform have also been taken into consideration.

The park has been designed to include:

- Active Play Area making the most of the change in level (5m) which includes slides, mounded soft-fall (all abilities suitable) and rope climbing elements
- Terraced walling / Timber sleeper steps at various angles to both sides of the soft-fall zone
- Step access to the Hilltop from the south east and access to the shelter via steps to the west of the park
- Accessible path to the top of the sloped play area
- Hilltop Shelter and pergola structure with furniture
- Open active lawn area to the north
- Passive lawn to the south
- Revegetated area to the east of the park
- Bicycle parking hoops to the south
- Remnant materials used in the design of the pavement where feasible
- Interpretive elements reflecting the former homestead

#### **LEGEND**

- Proposed substation locations with medium height shrubs to screen.
- Proposed large open lawn area, to the north, sloping towards the road.
- Proposed accessible paths to lawn and play areas.
- Proposed area of native revegetation.
- Proposed elevated lookout/ viewing area with pergola structure. Bricks from the original homestead will be used for low height seating walls and along the stairs leading up to the viewing area.
- Proposed combination of terraced wall elements in the form of natural rough cut rock walls and timber.
- Proposed large stainless steel wide slide.
- Proposed softfall climbing rocks traveling from the base of the mound to the top.
- Proposed climbing net, suspended over the mound.
- Proposed large stainless steel slide.
- Proposed rope climber.
- Proposed park entry stairs to lookout/ viewing area.
- Proposed playground shade sails.
- Proposed passive lawn area
- Mounded garden bed with native planting
- Proposed bicycle parking area.