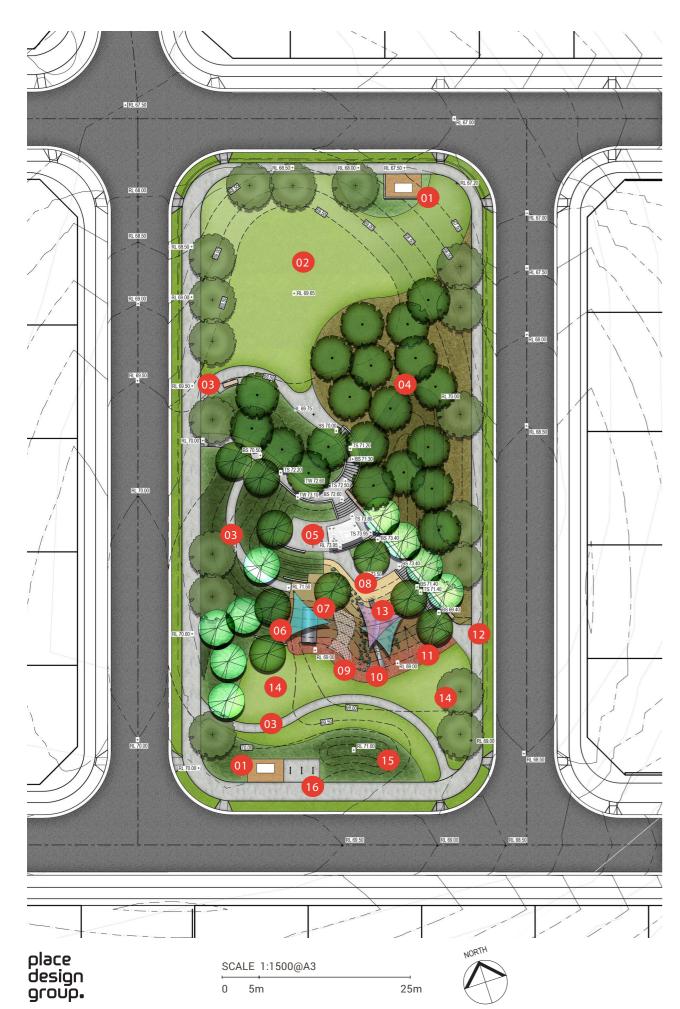

## HILLTOP PARK LANDSCAPE PLAN

The Eastern Hilltop Park is located along the higher ridge line to the east of the Caddens Precinct and within Stage 4 of the Caddens Hill development. The park is intended to become a focus of the development and area for active play, adventure play, passive and active recreation. The park is located on an elevated position affording views to the blue mountains to the west and district views to the east and south. The grading to the perimeter of the park (road reserves) has ensured that there will likely be views over adjacent housing to the horizon beyond.

The proposed Hilltop Park design reflects and responds to the criteria outlined throughout the DCP where possible. The 'native woodland and potentially significant trees' identified in the DCP can not be retained due to the requirements of new road levels. In return an area of endemic native revegetation (4) has been identified aiming to create a new woodland. The commemoration of site specific heritage items, accessibility, seating, native plant species and a viewing platform have also been taken into consideration.

The park has been designed to include:

- Active Play Area making the most of the change in level (5m) which includes slides, mounded soft-fall (all abilities suitable) and rope climbing elements
- Terraced walling / Timber sleeper steps at various angles to both sides of the soft-fall zone
- Step access to the Hilltop from the south east and access to the shelter via steps to the west of the park
- Accessible path to the top of the sloped play area
- Hilltop Shelter and pergola structure with furniture
- Open active lawn area to the north
- Passive lawn to the south
- Revegetated area to the east of the park
- Bicycle parking hoops to the south
- Remnant materials used in the design of the pavement where feasible
- Interpretive elements reflecting the former homestead

The park will contain low maintenance, robust planting and hardscape materials in accordance with Penrith City Council maintenance capabilities and guidelines.

#### **LEGEND**

- Proposed substation locations with medium height shrubs to screen.
- Proposed large open lawn area, to the north, sloping towards the road.
- Proposed accessible paths to lawn and play areas.
- Proposed area of native revegetation.
- Proposed elevated lookout/ viewing area with pergola structure. Bricks from the original homestead will be used for low height seating walls and along the stairs leading up to the viewing area.
- Proposed combination of terraced wall elements in the form of natural rough cut rock walls and timber.
- Proposed large stainless steel wide slide.
- Proposed softfall climbing rocks traveling from the base of the mound to the top.
- Proposed climbing net, suspended over the mound.
- Proposed large stainless steel slide.
- Proposed rope climber.
- Proposed park entry stairs to lookout/ viewing area.
- Proposed playground shade sails.
- Proposed passive lawn area
- Mounded garden bed with native planting
- Proposed bicycle parking area.