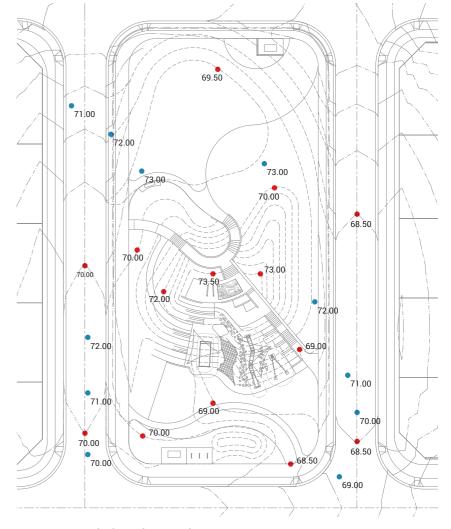

## **LANDFORM ANALYSIS**

Greater than 9% Slope (PB 21st April 2006)

(PB 21st April 2006)

0 - 5% Slope (PB 21st April 2006)

**High Points** 

Main Ridge Lines

Caddens Road

Contour Lines at 5m Intervals

Indicative Development Layout