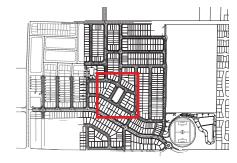

## **STAGING PLAN & DOCUMENT REFERENCES**

#### 1.3.5 Open Space, Environmental Conservation and Landscape Network

Figure E1.10 – Open Space and Environmental Conservation Network

Figure E1.11 - Eastern Hilltop Park Concept

Figure E1.14 – Active open space concept

Figure E1.15 – Detention Basins Concept

- 7) The 0.35 hectare Eastern Hilltop Park located on the ridgeline to the east of the site is to present as natural woodland. It is to incorporate the following elements as illustrated in Figure E1.11:
- a) heritage interpretation of the ruins of the 19th century farmhouse and re-use of materials where appropriate;
- b) viewing platforms to other vantage points within Caddens and beyond;
- c) an informal kick about space on the flatter land;
- d) accessible paths where possible;
- e) seating areas and shade structures;
- f) canopy trees;
- g) existing trees, Cumberland Plain Woodland species as well as other endemic robust native plant species and where necessary saline-tolerant species; and
- h) low maintenance and robust finishes.