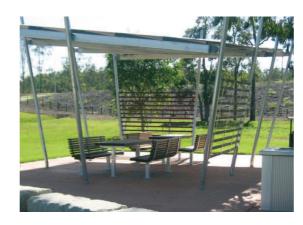

The park has been designed to include:

- Active Play Area making the most of the change in level (5m) which includes slides, mounded soft-fall (all abilities suitable) and rope climbing elements
- Terraced walling / Timber sleeper steps at various angles to both sides of the soft-fall zone
- Step access to the Hilltop from the south east and access to the shelter via steps to the west of the park
- Accessible path to the top of the sloped play area
- Hilltop Shelter and pergola structure with furniture
- Open active lawn area to the north
- Passive lawn to the south
- Revegetated area to the east of the park
- Bicycle parking hoops to the south
- Remnant materials used in the design of the pavement where feasible
- Interpretive elements reflecting the former homestead