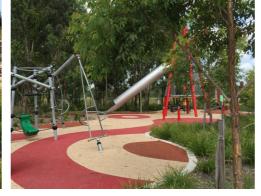

- Provide an exciting adventure play area that utilises the changes in level at the hilltop park and complements the native revegetation to the east. Equipment could include slides, climbing nets and rope systems.
- Ensure that views are maximised from key areas in the hilltop park.
- Ensure that the existing woodland is revegetated and revitalised in order to provide a habbitat for native fauna whilst also reinforcing the 'woodland' character of the park.

The park has been designed to include:

- Active Play Area making the most of the change in level (5m) which includes slides, mounded soft-fall (all abilities suitable) and rope climbing elements
- Terraced walling / Timber sleeper steps at various angles to both sides of the soft-fall zone
- Step access to the Hilltop from the south east and access to the shelter via steps to the west of the park
- Accessible path to the top of the sloped play area
- Hilltop Shelter and pergola structure with furniture
- Open active lawn area to the north
- Passive lawn to the south
- Revegetated area to the east of the park
- Bicycle parking hoops to the south
- Remnant materials used in the design of the pavement where feasible
- Interpretive elements reflecting the former homestead