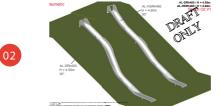

The park has been designed to include:

- Active Play Area making the most of the change in level (5m) which includes slides, mounded soft-fall (all abilities suitable) and rope climbing elements
- Terraced walling / Timber sleeper steps at various angles to both sides of the soft-fall zone
- Step access to the Hilltop from the south east and access to the shelter via steps to the west of the park
- Accessible path to the top of the sloped play area
- Hilltop Shelter and pergola structure with furniture
- Open active lawn area to the north
- Passive lawn to the south
- Revegetated area to the east of the park
- Bicycle parking hoops to the south
- Remnant materials used in the design of the pavement where feasible
- Interpretive elements reflecting the former homestead

#### **LEGEND**

- Proposed substation locations with medium height shrubs to screen.
- Proposed large open lawn area, to the north, sloping towards the road.
- Proposed accessible paths to lawn and play areas.
- Proposed area of native revegetation.
- Proposed elevated lookout/ viewing area with pergola structure. Bricks from the original homestead will be used for low height seating walls and along the stairs leading up to the viewing area.
- Proposed combination of terraced wall elements in the form of natural rough cut rock walls and timber.
- Proposed large stainless steel wide slide.
- Proposed softfall climbing rocks traveling from the base of the mound to the top.
- Proposed climbing net, suspended over the mound.
- Proposed large stainless steel slide.
- Proposed rope climber.
- Proposed park entry stairs to lookout/ viewing area.
- Proposed playground shade sails.
- Proposed passive lawn area
- Mounded garden bed with native planting
- Proposed bicycle parking area.