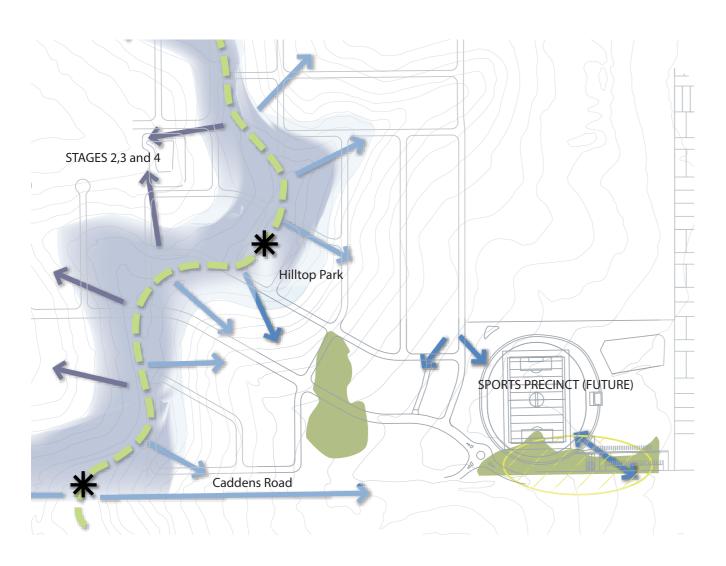

The objective of our landscape design strategy for Caddens Hill Stages 2-4 is to achieve the above design principles in the following ways:

- The streetscapes are to enhance the idea of a combined 'natural' and appropriate urban landscape character and reinforce the road hierarchy, through their arrangement, size and species selection. The streets provide important green links and view corridors throughout the site, making connections between the basins, parks and sports precinct.
- Extend the planting strategy of Stage 1 of the development and continue the streetscape language from the UGNSW Caddens development adjacent.
- · The streets will provide a circulation network that is safe, permeable and legible for pedestrians, cyclists and vehicles alike.
- · A selection of high quality street furniture, hard and softscape finishes and planting which relate to the natural environment, low maintenance and robust have been proposed for the site.
- · Integration of contemporary interpretive themes throughout the Hilltop Park will assist in providing a strong sense of character. This will include references to the house previously located on the Hilltop and Cumberland Plain revegetation.
- The active and passive components of the open spaces will provide a range of amenities and uses for the future community.
- · To meet the needs of the project there will need to be an emphasis and focus on the development and realisation of a multifaceted pedestrian amenity.
- · Be sensitive to the needs of pedestrians, cyclists, motorists and promote connections across the site where possible to the future sports precinct, neighbouring developments, and public transport facilities;
- Encourage a sustainable urban ecology by understanding landform, views, microclimates, spatial quality, built form and sun and shade patterns.
- The design of the Hilltop Park is to be in accordance with the MGAC accessibility review report (20th December 2016).

## HILLTOP PARK LANDSCAPE PLAN

The Eastern Hilltop Park is located along the higher ridge line to the east of the Caddens Precinct and within Stage 4 of the Caddens Hill development. The park is intended to become a focus of the development and area for active play, adventure play, passive and active recreation. The park is located on an elevated position affording views to the blue mountains to the west and district views to the east and south. The grading to the perimeter of the park (road reserves) has ensured that there will likely be views over adjacent housing to the horizon beyond.