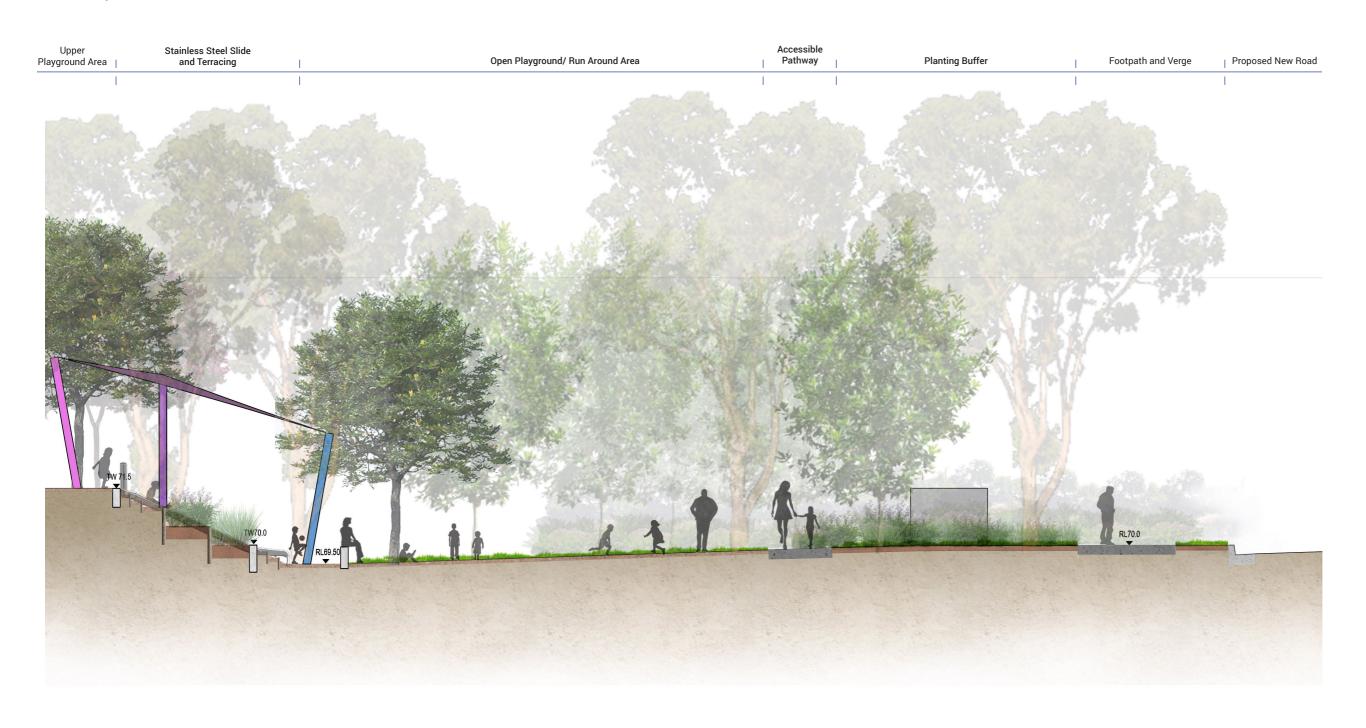

## HILLTOP PARK LANDSCAPE PLAN

The Eastern Hilltop Park is located along the higher ridge line to the east of the Caddens Precinct and within Stage 4 of the Caddens Hill development. The park is intended to become a focus of the development and area for active play, adventure play, passive and active recreation. The park is located on an elevated position affording views to the blue mountains to the west and district views to the east and south. The grading to the perimeter of the park (road reserves) has ensured that there will likely be views over adjacent housing to the horizon beyond.

The park has been designed to include:

- Active Play Area making the most of the change in level (5m) which includes slides, mounded soft-fall (all abilities suitable) and rope climbing elements
- Terraced walling / Timber sleeper steps at various angles to both sides of the soft-fall zone
- Step access to the Hilltop from the south east and access to the shelter via steps to the west of the park
- Accessible path to the top of the sloped play area
- Hilltop Shelter and pergola structure with furniture
- Open active lawn area to the north
- Passive lawn to the south
- Revegetated area to the east of the park
- Bicycle parking hoops to the south
- Remnant materials used in the design of the pavement where feasible
- Interpretive elements reflecting the former homestead