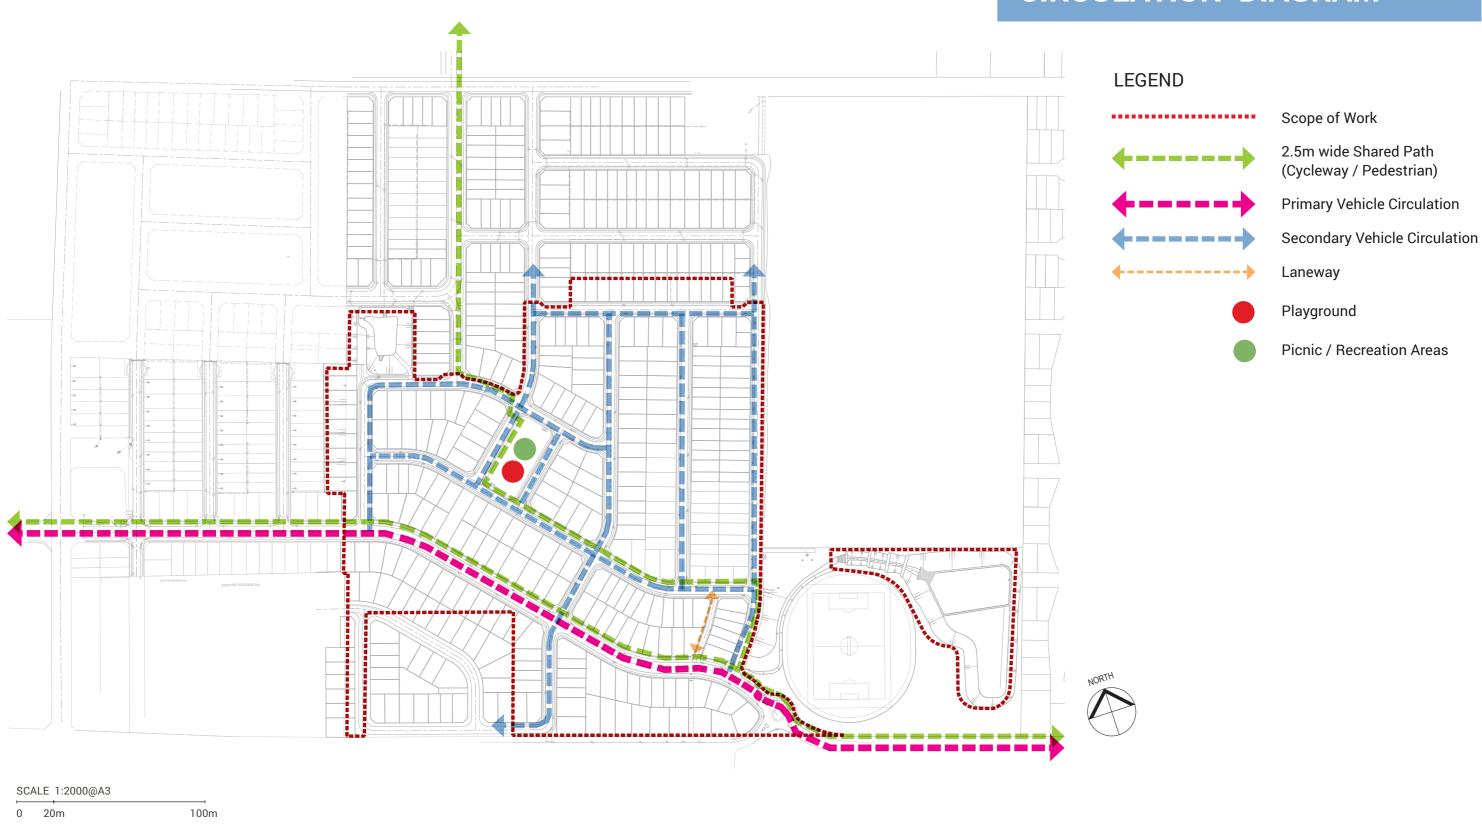

#### 1.3.3 Pedestrian and Cycle Network

Figure E1.6 – Street Hierarchy Figure E1.7a-j Figure E1.8 – Pedestrian & Cycle Routes

- 1) Key pedestrian and cycleway routes are to be provided generally in accordance with Penrith Development Control Plan 2014 E1 Caddens E1 - 25 Figure E1.8.
- 2) The design of cycleways located within the road reserve is to be in accordance with Figure E1.7.
- 3) The minimum width of off-street shared cycle and pedestrian pathways is to be 2.5m (as shown in Figure E1.7g).
- 4) The minimum width of pedestrian footpaths is
- 5) All pedestrian and cycleway routes and facilities are to be consistent with the Planning Guidelines for Walking and Cycling (DOP & RTA 2004).

#### 1.3.5 Open Space, Environmental Conservation and Landscape Network

Figure E1.10 – Open Space and Environmental Conservation Network

Figure E1.11 - Eastern Hilltop Park Concept

Figure E1.14 – Active open space concept

Figure E1.15 – Detention Basins Concept

- 7) The 0.35 hectare Eastern Hilltop Park located on the ridgeline to the east of the site is to present as natural woodland. It is to incorporate the following elements as illustrated in Figure E1.11:
- a) heritage interpretation of the ruins of the 19th century farmhouse and re-use of materials where appropriate;
- b) viewing platforms to other vantage points within Caddens and beyond;
- c) an informal kick about space on the flatter land;
- d) accessible paths where possible;
- e) seating areas and shade structures;
- f) canopy trees;
- g) existing trees, Cumberland Plain Woodland species as well as other endemic robust native plant species and where necessary saline-tolerant species; and
- h) low maintenance and robust finishes.