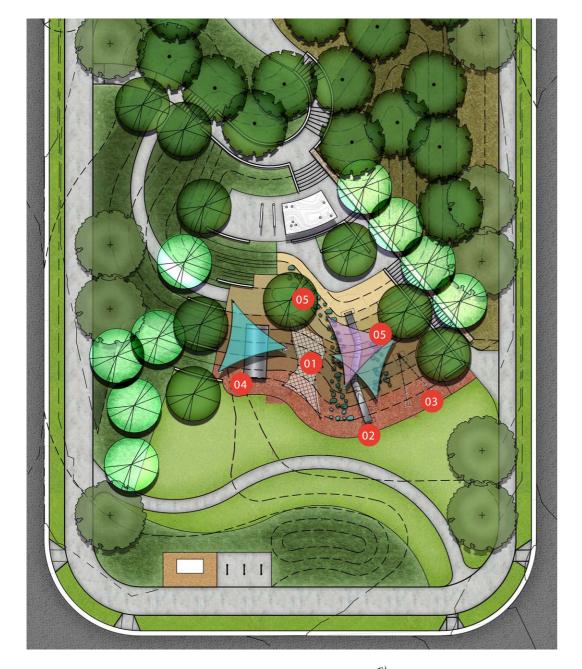

## HILLTOP PARK LANDSCAPE PLAN

The Eastern Hilltop Park is located along the higher ridge line to the east of the Caddens Precinct and within Stage 4 of the Caddens Hill development. The park is intended to become a focus of the development and area for active play, adventure play, passive and active recreation. The park is located on an elevated position affording views to the blue mountains to the west and district views to the east and south. The grading to the perimeter of the park (road reserves) has ensured that there will likely be views over adjacent housing to the horizon beyond.

The proposed Hilltop Park design reflects and responds to the criteria outlined throughout the DCP where possible. The 'native woodland and potentially significant trees' identified in the DCP can not be retained due to the requirements of new road levels. In return an area of endemic native revegetation (4) has been identified aiming to create a new woodland. The commemoration of site specific heritage items, accessibility, seating, native plant species and a viewing platform have also been taken into consideration.

The park has been designed to include:

- Active Play Area making the most of the change in level (5m) which includes slides, mounded soft-fall (all abilities suitable) and rope climbing elements
- Terraced walling / Timber sleeper steps at various angles to both sides of the soft-fall zone
- Step access to the Hilltop from the south east and access to the shelter via steps to the west of the park
- Accessible path to the top of the sloped play area
- Hilltop Shelter and pergola structure with furniture
- Open active lawn area to the north
- Passive lawn to the south
- Revegetated area to the east of the park
- Bicycle parking hoops to the south
- Remnant materials used in the design of the pavement where feasible
- Interpretive elements reflecting the former homestead

#### **LEGEND**

- Proposed substation locations with medium height shrubs to screen.
- Proposed large open lawn area, to the north, sloping towards the road.
- Proposed accessible paths to lawn and play areas.
- Proposed area of native revegetation.
- Proposed elevated lookout/ viewing area with pergola structure. Bricks from the original homestead will be used for low height seating walls and along the stairs leading up to the viewing area.
- Proposed combination of terraced wall elements in the form of natural rough cut rock walls and timber.
- Proposed large stainless steel wide slide.
- Proposed softfall climbing rocks traveling from the base of the mound to the top.
- Proposed climbing net, suspended over the mound.
- Proposed large stainless steel slide.
- Proposed rope climber.
- Proposed park entry stairs to lookout/ viewing area.
- Proposed playground shade sails.
- Proposed passive lawn area
- Mounded garden bed with native planting
- Proposed bicycle parking area.