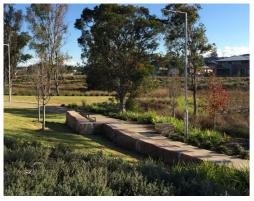

Figure E1.15 – Detention Basins Concept

- 7) The 0.35 hectare Eastern Hilltop Park located on the ridgeline to the east of the site is to present as natural woodland. It is to incorporate the following elements as illustrated in Figure E1.11:
- a) heritage interpretation of the ruins of the 19th century farmhouse and re-use of materials where appropriate;
- b) viewing platforms to other vantage points within Caddens and beyond;
- c) an informal kick about space on the flatter land;
- d) accessible paths where possible;
- e) seating areas and shade structures;
- f) canopy trees;
- g) existing trees, Cumberland Plain Woodland species as well as other endemic robust native plant species and where necessary saline-tolerant species; and
- h) low maintenance and robust finishes.

The proposed Hilltop Park design reflects and responds to the criteria outlined throughout the DCP where possible. The 'native woodland and potentially significant trees' identified in the DCP can not be retained due to the requirements of new road levels. In return an area of endemic native revegetation (4) has been identified aiming to create a new woodland. The commemoration of site specific heritage items, accessibility, seating, native plant species and a viewing platform have also been taken into consideration.