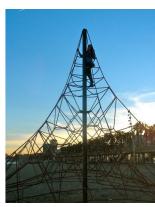

The park has been designed to include:

- Active Play Area making the most of the change in level (5m) which includes slides, mounded soft-fall (all abilities suitable) and rope climbing elements
- Terraced walling / Timber sleeper steps at various angles to both sides of the soft-fall zone
- Step access to the Hilltop from the south east and access to the shelter via steps to the west of the park
- Accessible path to the top of the sloped play area
- Hilltop Shelter and pergola structure with furniture
- Open active lawn area to the north
- Passive lawn to the south
- Revegetated area to the east of the park
- Bicycle parking hoops to the south
- Remnant materials used in the design of the pavement where feasible
- Interpretive elements reflecting the former homestead

#### **LEGEND**

- Proposed substation locations with medium height shrubs to screen.
- Proposed large open lawn area, to the north, sloping towards the road.
- Proposed accessible paths to lawn and play areas.
- Proposed area of native revegetation.
- Proposed elevated lookout/ viewing area with pergola structure. Bricks from the original homestead will be used for low height seating walls and along the stairs leading up to the viewing area.
- Proposed combination of terraced wall elements in the form of natural rough cut rock walls and timber.
- Proposed large stainless steel wide slide.
- Proposed softfall climbing rocks traveling from the base of the mound to the top.
- Proposed climbing net, suspended over the mound.
- Proposed large stainless steel slide.
- Proposed rope climber.
- Proposed park entry stairs to lookout/ viewing area.
- Proposed playground shade sails.
- Proposed passive lawn area
- Mounded garden bed with native planting
- Proposed bicycle parking area.