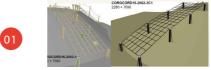

The park has been designed to include:

- Active Play Area making the most of the change in level (5m) which includes slides, mounded soft-fall (all abilities suitable) and rope climbing elements
- Terraced walling / Timber sleeper steps at various angles to both sides of the soft-fall zone
- Step access to the Hilltop from the south east and access to the shelter via steps to the west of the park
- Accessible path to the top of the sloped play area
- Hilltop Shelter and pergola structure with furniture
- Open active lawn area to the north
- Passive lawn to the south
- Revegetated area to the east of the park
- Bicycle parking hoops to the south
- Remnant materials used in the design of the pavement where feasible
- Interpretive elements reflecting the former homestead

#### **LEGEND**

- Proposed substation locations with medium height shrubs to screen.
- Proposed large open lawn area, to the north, sloping towards the road.
- Proposed accessible paths to lawn and play areas.
- Proposed area of native revegetation.
- Proposed elevated lookout/ viewing area with pergola structure. Bricks from the original homestead will be used for low height seating walls and along the stairs leading up to the viewing area.
- Proposed combination of terraced wall elements in the form of natural rough cut rock walls and timber.
- Proposed large stainless steel wide slide.
- Proposed softfall climbing rocks traveling from the base of the mound to the top.
- Proposed climbing net, suspended over the mound.
- Proposed large stainless steel slide.
- Proposed rope climber.
- Proposed park entry stairs to lookout/ viewing area.
- Proposed playground shade sails.
- Proposed passive lawn area
- Mounded garden bed with native planting
- Proposed bicycle parking area.