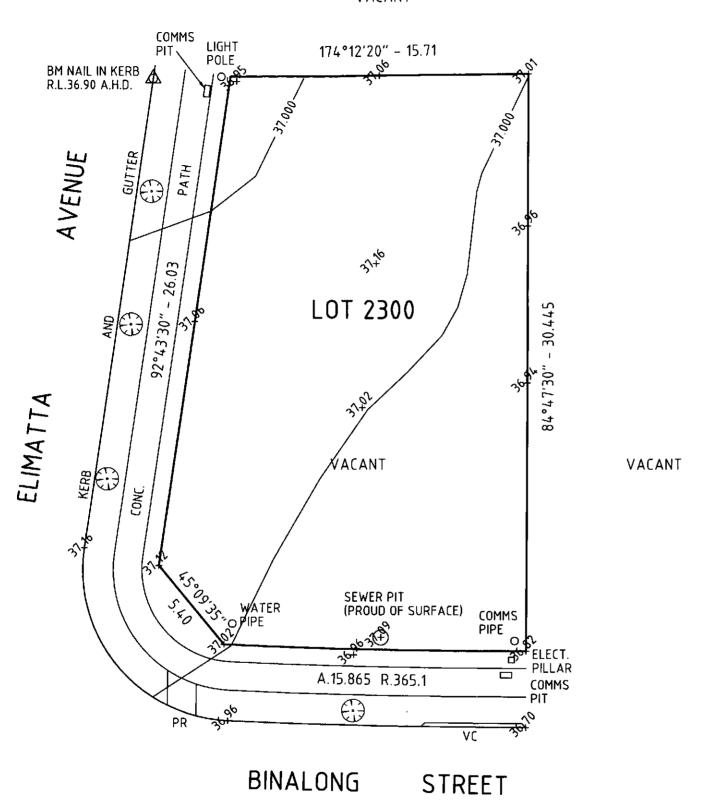

ORIGIN OF LEVELS BASED ON SSM180147 R.L.38.74 A.H.D.

## WARNING:-

- 1. Plan compiled from information at Land Titles Office as regards dimensions and these are subject to final survey.
- All details and features shown hereon have been plotted in relation to the occupations (fences and/or walls, etc.).
  These occupations have not yet been accurately located in relation to the boundaries.
- 3. The detail and features and contours are shown to scale plot accuracy only. Copying may distort the scale.
- 4. Service structures shown hereon are those that were visible at the time of survey and have been located by field survey. Further services may be present. Prior to any construction or excavation on site the relevant authorities should be contacted for possible location of further underground services and detailed locations of all services.

LEVEL AND FEATURE SURVEY LOT 2300 D.P.1168993 BINALONG STREET JORDAN SPRINGS

ASHER SILCOCK CONSULTING PTY LTD

. A.C.N. 155 115 790 2/231 Maroubra Rd, Maroubra, NSW 2035 PHONE: 0408446567 EMAIL: steve@asherconsulting.com.au