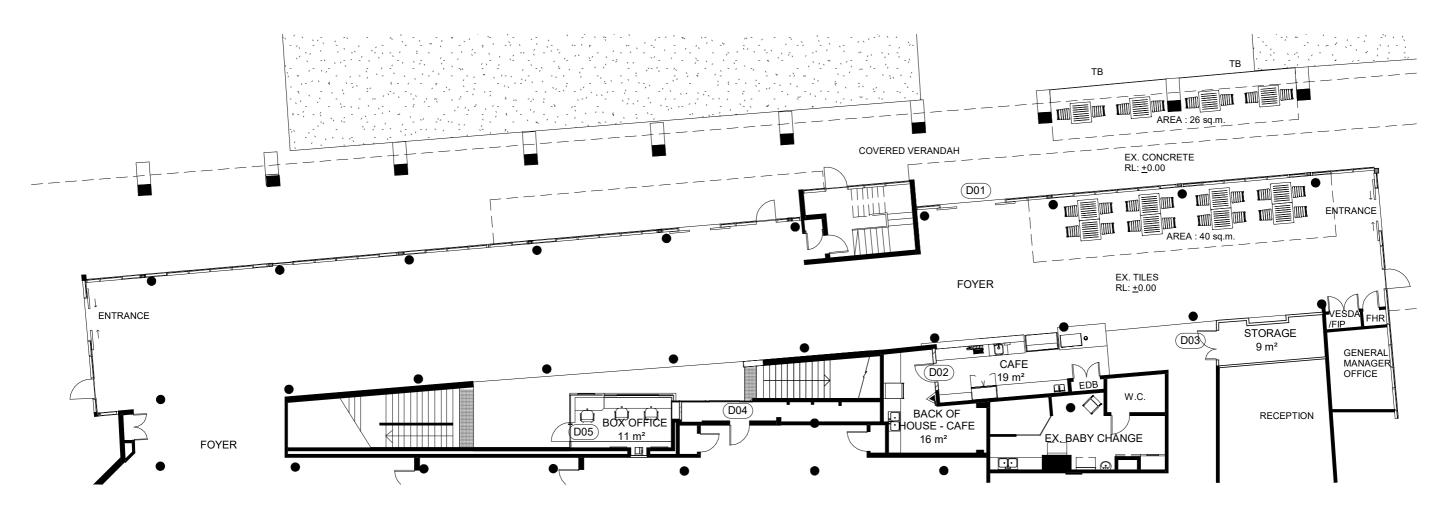

#### PLAN TO BE READ IN COLOUR

| PLAN TO BE READ IN C                                                                                                                                                    | JLU | UK       |              |        |              |          |                              |                  |                                        |            |                 |
|-------------------------------------------------------------------------------------------------------------------------------------------------------------------------|-----|----------|--------------|--------|--------------|----------|------------------------------|------------------|----------------------------------------|------------|-----------------|
| PENRITH                                                                                                                                                                 | REV | DATE     | DESCRIPTION  | APPROV | V. APPROVALS |          | DWG TITLE                    | PROJECT          |                                        |            | DATE: 18/05/21  |
| FLINKIIII                                                                                                                                                               |     | 16/04/21 |              | RMC    | CLIENT       | DATE     |                              | Change of use fr | om Bar to Cafe                         |            | ASSET NO: B1560 |
| I CITY COUNCIL                                                                                                                                                          | В   | 14/05/21 | 1 For Review | RMC    | Joan (HR)    | 18/05/   |                              | enange en aee n  |                                        |            |                 |
| NOTE:                                                                                                                                                                   | C   | 18/05/21 | 1 For DA     | RMC    | ASSETS:      | DATE     | Ground Floor Plan - Existing | PROJECT ADDRESS  | Joan Sutherland Performing Arts Centre |            | REV NO:         |
| THESE PLANS SHOULD BE READ IN CONJUNCTION WITH DIGITAL<br>DATA ISSUED TO THE CLIENT. THE DIGITAL DATA CONTAINS<br>NUMEROUS LAYERS OF INFORMATION WHICH ARE NOT SHOWN ON |     |          |              |        | GH           | 18/05/   |                              |                  | Lot 1033, DP 849297                    | 9          |                 |
| THESE PLANS FOR THE SAKE OF CLARITY.                                                                                                                                    |     |          |              |        | DESIGN + PR  | OJ. DATE | 1                            |                  | 597 High St, Penrith NSW 2750          | SHEET NO.  |                 |
| DOC 1111 Shutr S                                                                                                                                                        |     |          |              |        | ARCH (RMC)   | 18/05/   |                              |                  | -                                      | MP137 - A2 | 201             |
| Version: 1, Version Date: 17/06/2                                                                                                                                       | 021 |          |              |        |              |          |                              |                  |                                        |            | PRINT: (A3)     |