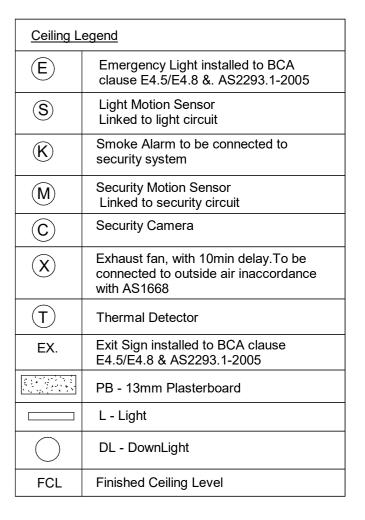

Reflected Ceiling Plan - Store 1:50

Electrical Plan - Store 1:50

| Ceiling L | <u>egend</u>                                                                          |  |  |  |  |  |  |  |  |
|-----------|---------------------------------------------------------------------------------------|--|--|--|--|--|--|--|--|
| E         | Emergency Light installed to BCA clause E4.5/E4.8 &. AS2293.1-2005                    |  |  |  |  |  |  |  |  |
| S         | Light Motion Sensor<br>Linked to light circuit                                        |  |  |  |  |  |  |  |  |
| K         | Smoke Alarm to be connected to security system                                        |  |  |  |  |  |  |  |  |
| M         | Security Motion Sensor<br>Linked to security circuit                                  |  |  |  |  |  |  |  |  |
| (C)       | Security Camera                                                                       |  |  |  |  |  |  |  |  |
| X         | Exhaust fan, with 10min delay.To be connected to outside air inaccordance with AS1668 |  |  |  |  |  |  |  |  |
| T         | Thermal Detector                                                                      |  |  |  |  |  |  |  |  |
| EX.       | Exit Sign installed to BCA clause E4.5/E4.8 & AS2293.1-2005                           |  |  |  |  |  |  |  |  |
|           | PB - 13mm Plasterboard                                                                |  |  |  |  |  |  |  |  |
|           | L - Light                                                                             |  |  |  |  |  |  |  |  |
|           | DL - DownLight                                                                        |  |  |  |  |  |  |  |  |
| FCL       | Finished Ceiling Level                                                                |  |  |  |  |  |  |  |  |