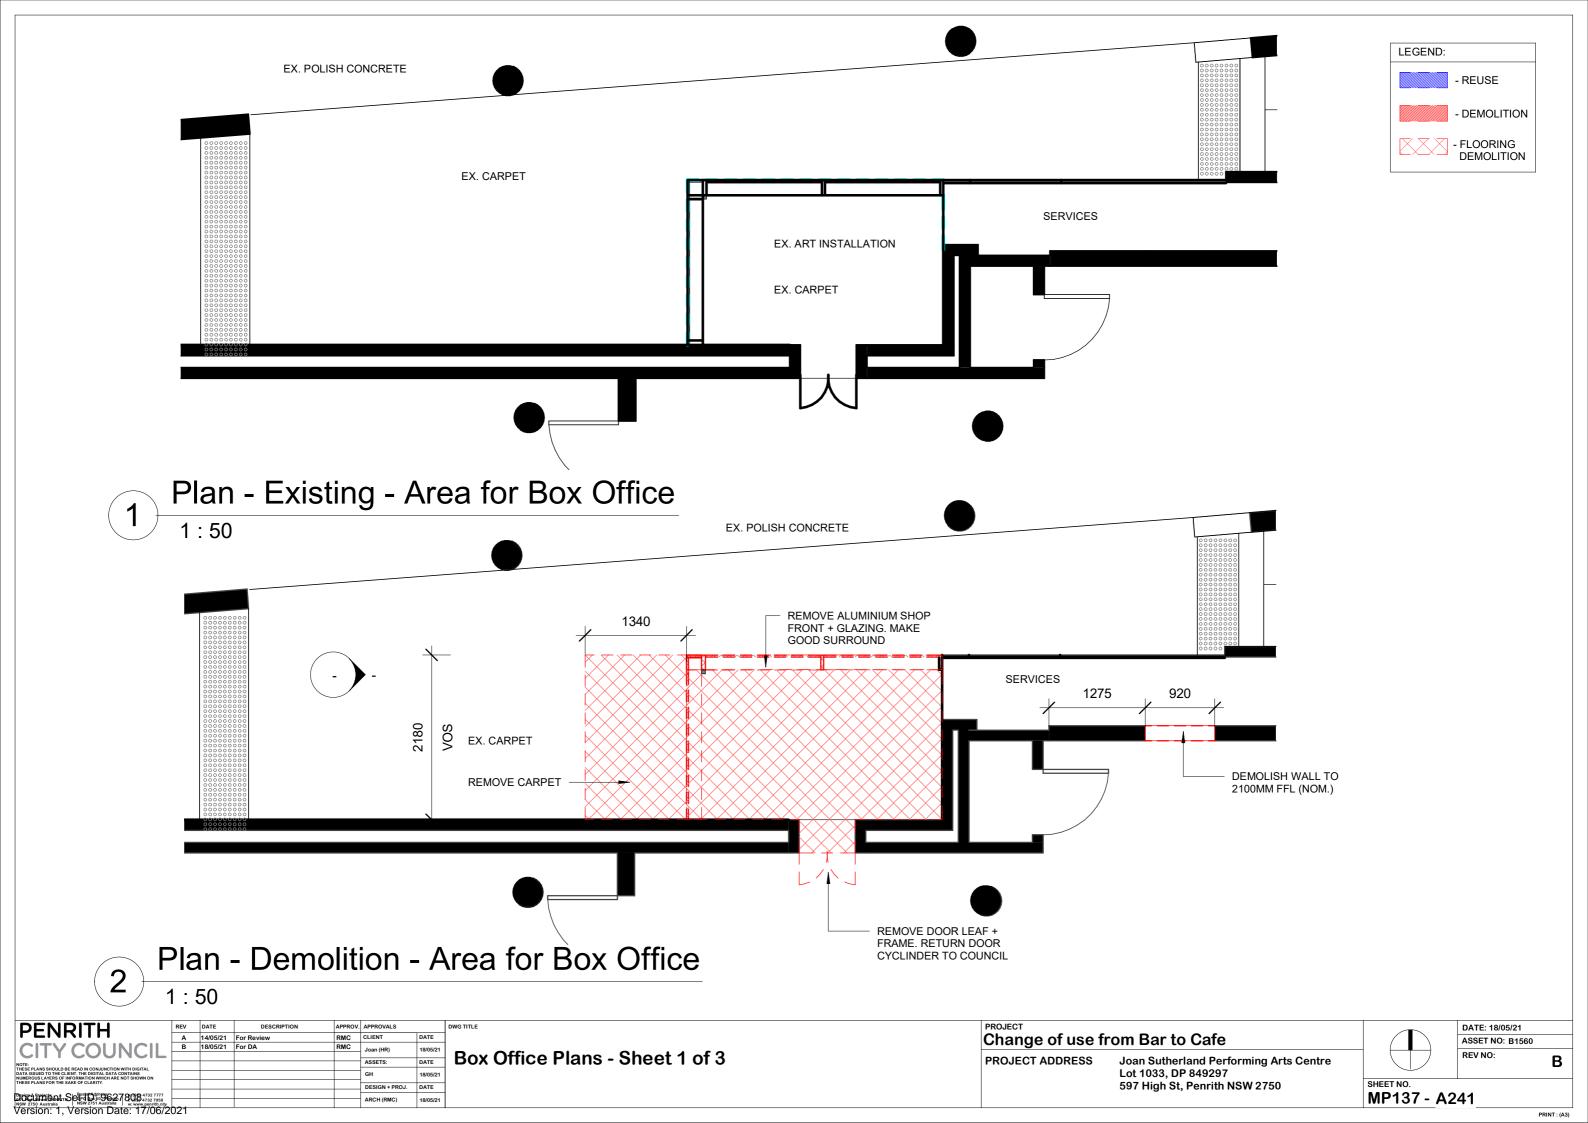

NT · (Δ3)

PENRITH Document, Sel-11369962780847327778 INSW 2750 Australia NSW 2751 Australia W. www.perth.chy Version: 1, Version Date: 17/06/2021

DESCRIPTION DATE DESIGN + PROJ. DATE

Box Office Plans - Sheet 2 of 3

DATE: 18/05/21 ASSET NO: B1560 REV NO:

MP137 - A243

Plan - Ex. Box Office 1:50

CAREFULLY REMOVE LIGHT BOX FOR REUSE CAREFULLY REMOVE BENCH TOP AND LOWER POLISH CONCRETE PANELS FOR REUSE BOX OFFICE CARPET CARPET CARPET

> Plan - Demolition - Ex. Box Office 1:50

Plan - Proposed - Store 1:50

| Wall Le           | egend                                                                                |
|-------------------|--------------------------------------------------------------------------------------|
| l N               | ry wall type 1<br>IDF/76mm metal stud wall/<br>3mm plasterboard                      |
| 13<br>me          | ry wall type 2<br>mm plasterboard/76mm<br>etal stud/R2 Insulation/13mm<br>asterboard |
| Note:<br>Insulati | ion to be non-combustible                                                            |