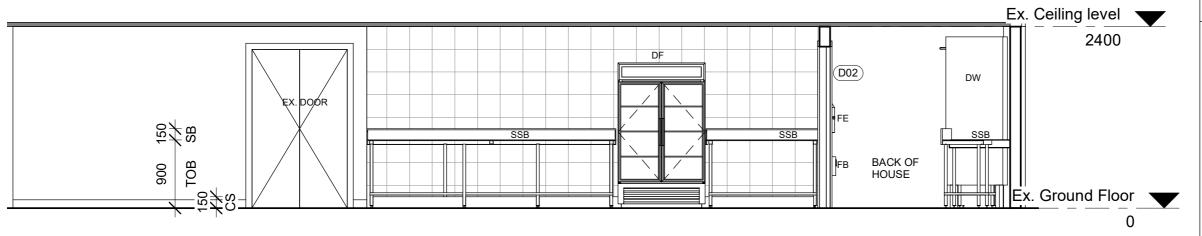

Elevations & Sections - Cafe - Sheet 2

Change of use from Bar to Cafe

Joan Sutherland Performing Arts Centre Lot 1033, DP 849297 PROJECT ADDRESS 597 High St, Penrith NSW 2750

DATE: 18/05/21 ASSET NO: B1560 REV NO: