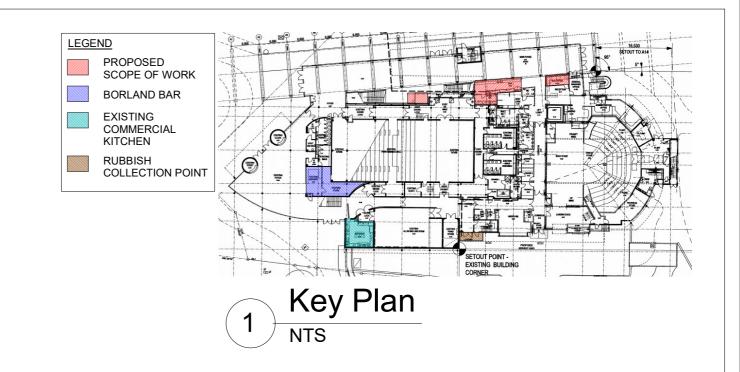

PENRITH CITY COUNCIL

**Location & Key Plan** 

PROJECT Change of use from Bar to Cafe

Joan Sutherland Performing Arts Centre Lot 1033, DP 849297 597 High St, Penrith NSW 2750 PROJECT ADDRESS

DATE: 18/05/21 ASSET NO: B1560 REV NO:

# Key Plan NTS