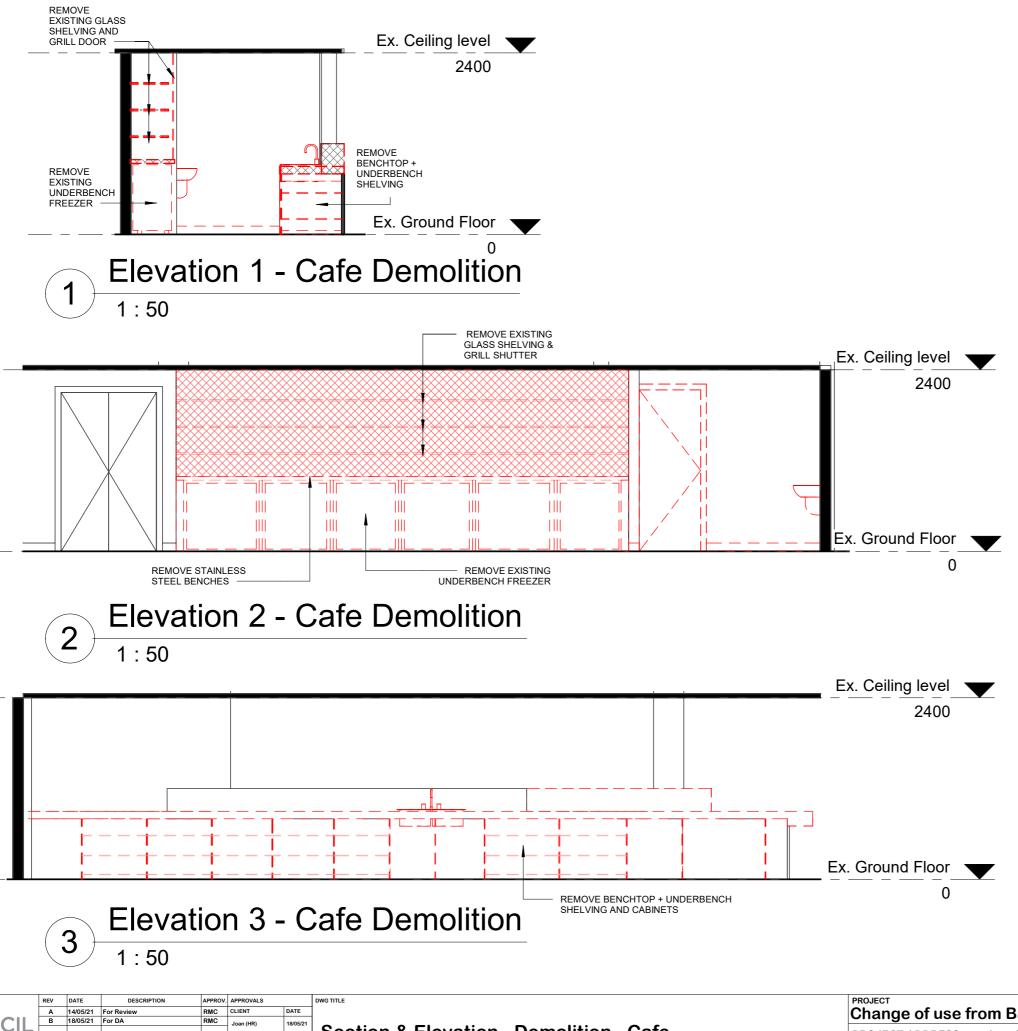

| DENIDITU                                                                                                                                                                | REV | DATE     | DESCRIPTION | APPROV. | APPROVALS      |          | DWGTITLE                                | PROJECT         |                                        |                        | DATE: 18/05/21  |
|-------------------------------------------------------------------------------------------------------------------------------------------------------------------------|-----|----------|-------------|---------|----------------|----------|-----------------------------------------|-----------------|----------------------------------------|------------------------|-----------------|
| PENRITH                                                                                                                                                                 | Α   | 14/05/21 | For Review  | RMC     | CLIENT         | DATE     |                                         | Change of use f | rom Bar to Cafe                        |                        | ASSET NO: B1560 |
| CITY COUNCIL                                                                                                                                                            | В   | 18/05/21 | For DA      | RMC     | Joan (HR)      | 18/05/21 | 0 1: 0 51 1: 0 1:: 0 1                  | onange of ace i | Tom Bar to Gaic                        | - ( <del>-  </del> - ) | REV NO:         |
| NOTE:                                                                                                                                                                   |     |          |             | -       | ASSETS:        | DATE     | Section & Elevation - Demolition - Cafe | PROJECT ADDRESS | Joan Sutherland Performing Arts Centre |                        | B               |
| THESE PLANS SHOULD BE READ IN CONJUNCTION WITH DIGITAL<br>DATA ISSUED TO THE CLIENT. THE DIGITAL DATA CONTAINS<br>NUMEROUS LAYERS OF INFORMATION WHICH ARE NOT SHOWN ON |     |          |             |         | GH             | 18/05/21 |                                         |                 | Lot 1033, DP 849297                    |                        |                 |
| THESE PLANS FOR THE SAKE OF CLARITY.                                                                                                                                    |     |          |             |         | DESIGN + PROJ. | DATE     |                                         |                 | 597 High St, Penrith NSW 2750          | SHEET NO.              |                 |
| Driega Arriagontus Capatalia NSW 2750 Australia NSW 2750 Australia NSW 2751 Australia W www.pergith.city                                                                |     |          |             |         | ARCH (RMC)     | 18/05/21 |                                         |                 |                                        | MP137 - A              | 264             |
| Version: 1, Version Date: 17/06/2                                                                                                                                       | 021 |          |             | -       | 1              |          |                                         |                 |                                        |                        | DDINT (A2)      |