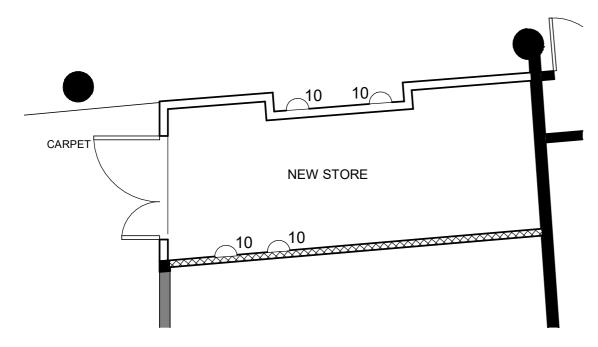

**PENRITH** 

REV DATE DES

A 16/04/21 For Review
B 14/05/21 For Review
C 18/05/21 For DA DESCRIPTION DATE DESIGN + PROJ. DATE Version: 1, Version Date: 17/06/2021

Store Area - Sheet 1 of 2

Change of use from Bar to Cafe

Joan Sutherland Performing Arts Centre Lot 1033, DP 849297 PROJECT ADDRESS 597 High St, Penrith NSW 2750

DATE: 18/05/21 ASSET NO: B1560 REV NO:

MP137 - A251

LEGEND:

- REUSE

- FLOORING DEMOLITION

- DEMOLITION