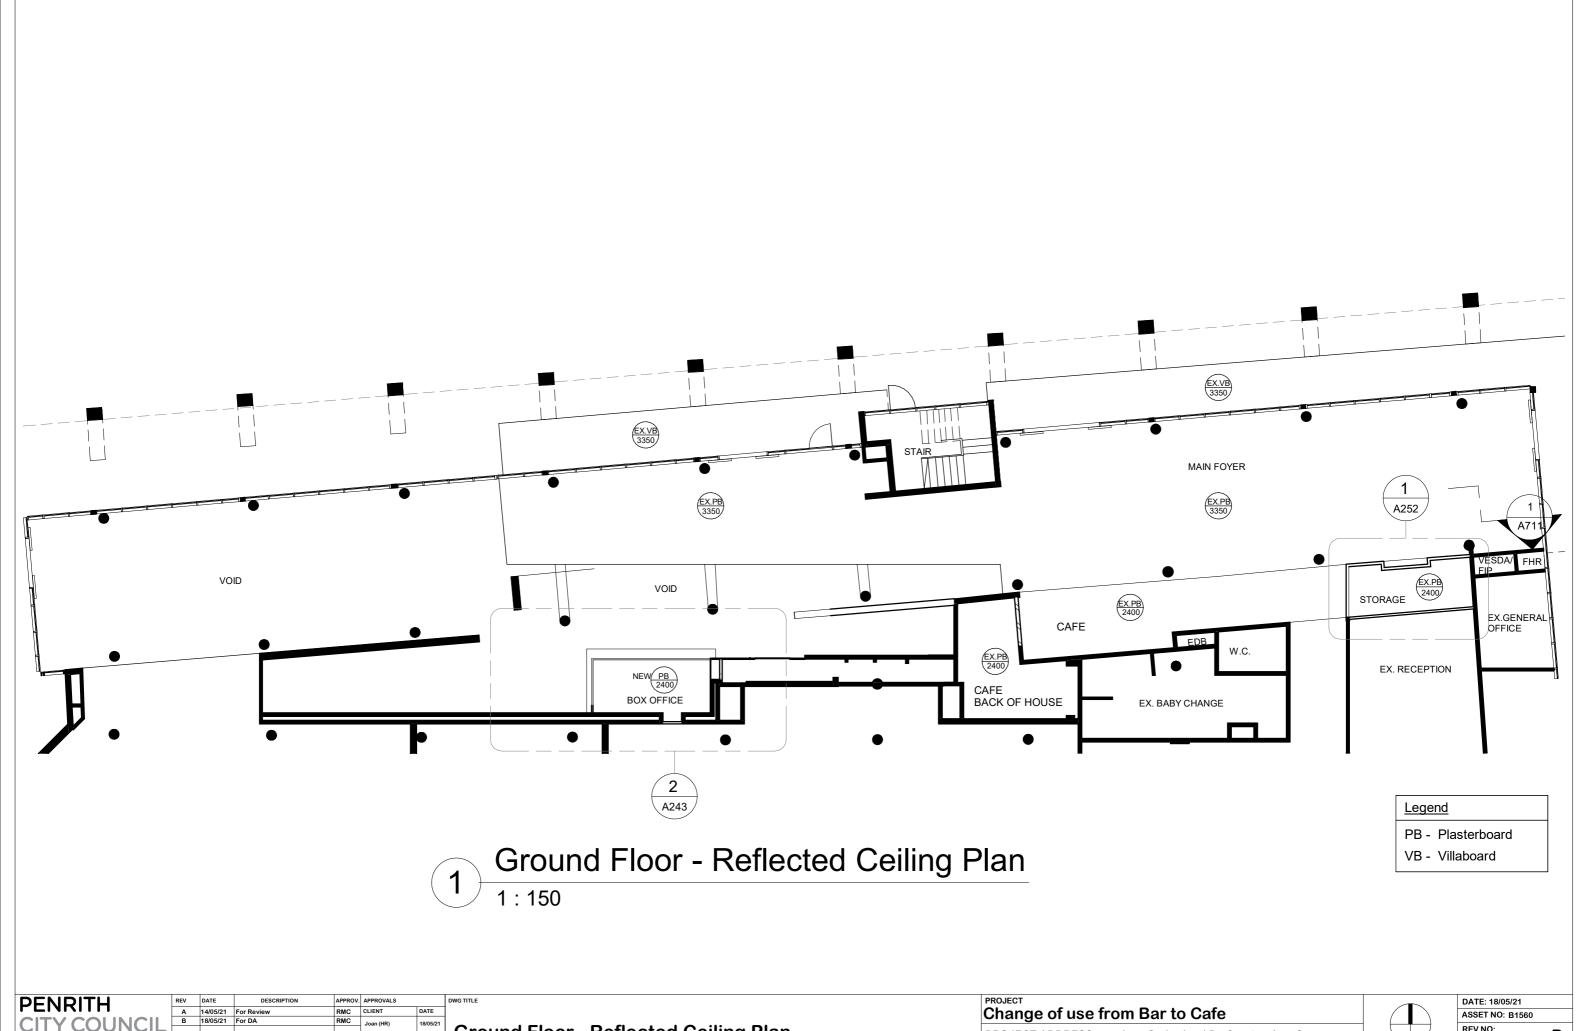

| MP137 - A2    | 004             |
| NSW 2750 Australia NSW 2751 Australia w: www.penrith.city                                                     |     |          |             |         | ARCH (RMC)     | 18/05/21 |                           |                  |                                        | IVIF 131 - AZ | 104             |





Proposed - Circulation Plan 1:175

REV DATE DES

A 16/04/21 For Review
B 14/05/21 For Review
C 18/05/21 For DA **PENRITH** DESCRIPTION DATE: 18/05/21 Change of use from Bar to Cafe ASSET NO: B1560 **Proposed - Circulation Plan** REV NO: Joan Sutherland Performing Arts Centre Lot 1033, DP 849297 PROJECT ADDRESS SHEET NO.

MP137 - A205 597 High St, Penrith NSW 2750 DOCUMENT Select 13 day 5 27 8 QB 4732 7777 Version: 1, Version Date: 17/06/2021



PENRITH
CITY COUNCIL
NOTE THESE PLANS SHOULD BE READ IN CONJUNIFICATION WITH DESIGNAL SHOULD BE READ IN CONJUNIFICATION WITH DESIGNAL THE SECRET PLANS SHOULD BE READ IN CONJUNIFICATION WITH DESIGNAL THE SECRET PLANS SHOULD BE READ IN CONJUNIFICATION WITH DESIGNAL THE SECRET PLANS SHOULD BE READ IN CONJUNIFICATION WITH DESIGNAL THE SECRET PLANS SHOULD BE READ IN CONJUNIFICATION WITH DESIGNAL THE SECRET PLANS SHOULD BE READ IN CONJUNIFICATION WITH DESIGNAL THE SECRET PLANS SHOULD BE READ IN CONJUNIFICATION WITH DESIGNAL THE SECRET PLANS SHOULD BE READ IN CONJUNIFICATION WITH DESIGNAL THE SECRET PLANS SHOULD BE READ IN CONJUNIFICATION WITH DESIGNAL THE SECRET PLANS SHOULD BE READ IN CONJUNIFICATION WITH DESIGNAL THE SECRET PLANS SHOULD BE READ IN CONJUNIFIED AND THE SECRET PLANS SHOULD BE R