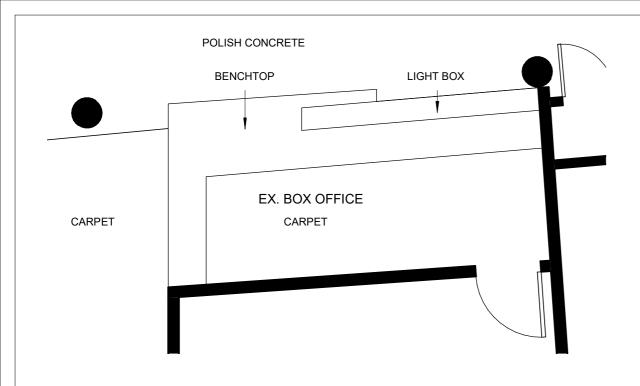

DATE: 18/05/21 ASSET NO: B1560 REV NO:

MP137 - A243

Plan - Ex. Box Office 1:50

CAREFULLY REMOVE LIGHT BOX FOR REUSE CAREFULLY REMOVE BENCH TOP AND LOWER POLISH CONCRETE PANELS FOR REUSE BOX OFFICE CARPET CARPET CARPET

> Plan - Demolition - Ex. Box Office 1:50

Plan - Proposed - Store 1:50

| Wall Le           | egend                                                                                |
|-------------------|--------------------------------------------------------------------------------------|
| l N               | ry wall type 1<br>IDF/76mm metal stud wall/<br>3mm plasterboard                      |
| 13<br>me          | ry wall type 2<br>mm plasterboard/76mm<br>etal stud/R2 Insulation/13mm<br>asterboard |
| Note:<br>Insulati | ion to be non-combustible                                                            |