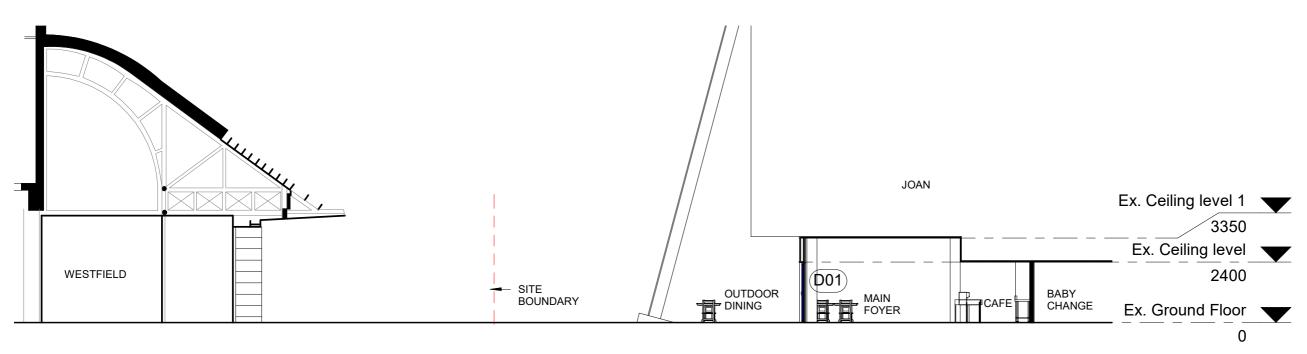

EX. First Floor

4000

REMOVE ALUMINIUM FRAME
AND ASSOCIATED GLAZING.
MAKE GOOD SURROUND

EX. Ground Floor

0

Outdoor Elevation - Demolition

1:100

1:100

|  | PENRITH                                                                                                                                                                                                | REV | DATE     | DESCRIPTION | APPROV. | APPROVALS     |          |
|--|--------------------------------------------------------------------------------------------------------------------------------------------------------------------------------------------------------|-----|----------|-------------|---------|---------------|----------|
|  |                                                                                                                                                                                                        | Α   | 16/04/21 | For Review  | RMC     | CLIENT        | DATE     |
|  | CITY COUNCIL                                                                                                                                                                                           | В   | 18/05/21 | For DA      | RMC     | Joan (HR)     | 18/05/21 |
|  | CIT I COUNCIL                                                                                                                                                                                          |     |          |             |         |               |          |
|  | NOTE:<br>THESE PLANS SHOULD BE READ IN CONJUNCTION WITH DIGITAL                                                                                                                                        |     |          |             |         | ASSETS:       | DATE     |
|  | THESE PLANS SHOULD BE READ IN CONDITION THIS DISTRICT DATA ISSUED TO THE CLIENT. THE DISTRIAL DATA CONTAINS NUMEROUS LAYERS OF INFORMATION WHICH ARE NOT SHOWN ON THESE PLANS FOR THE SAKE OF CLARITY. |     |          |             |         | GH            | 18/05/21 |
|  |                                                                                                                                                                                                        |     |          |             |         | DESIGN + PROJ | DATE     |
|  | Periona Brainch of Closest Add Tac 27 OND 4732 7777                                                                                                                                                    |     |          |             |         |               |          |
|  | Psign & Gride Shutt Selected 18 60 56 27 8 CB 4732 7777 19 19 19 19 19 19 19 19 19 19 19 19 19                                                                                                         |     |          |             |         | ARCH (RMC)    | 18/05/21 |
|  | Version: 1, Version Date: 17/06/2                                                                                                                                                                      | 021 |          |             |         |               |          |

**Elevation - Outdoor Dining - Demolition** 

PROJECT
Change of use from Bar to Cafe
PROJECT ADDRESS
Joan Sutherland Performing Arts Ce

T ADDRESS

Joan Sutherland Performing Arts Centre
Lot 1033, DP 849297
597 High St, Penrith NSW 2750