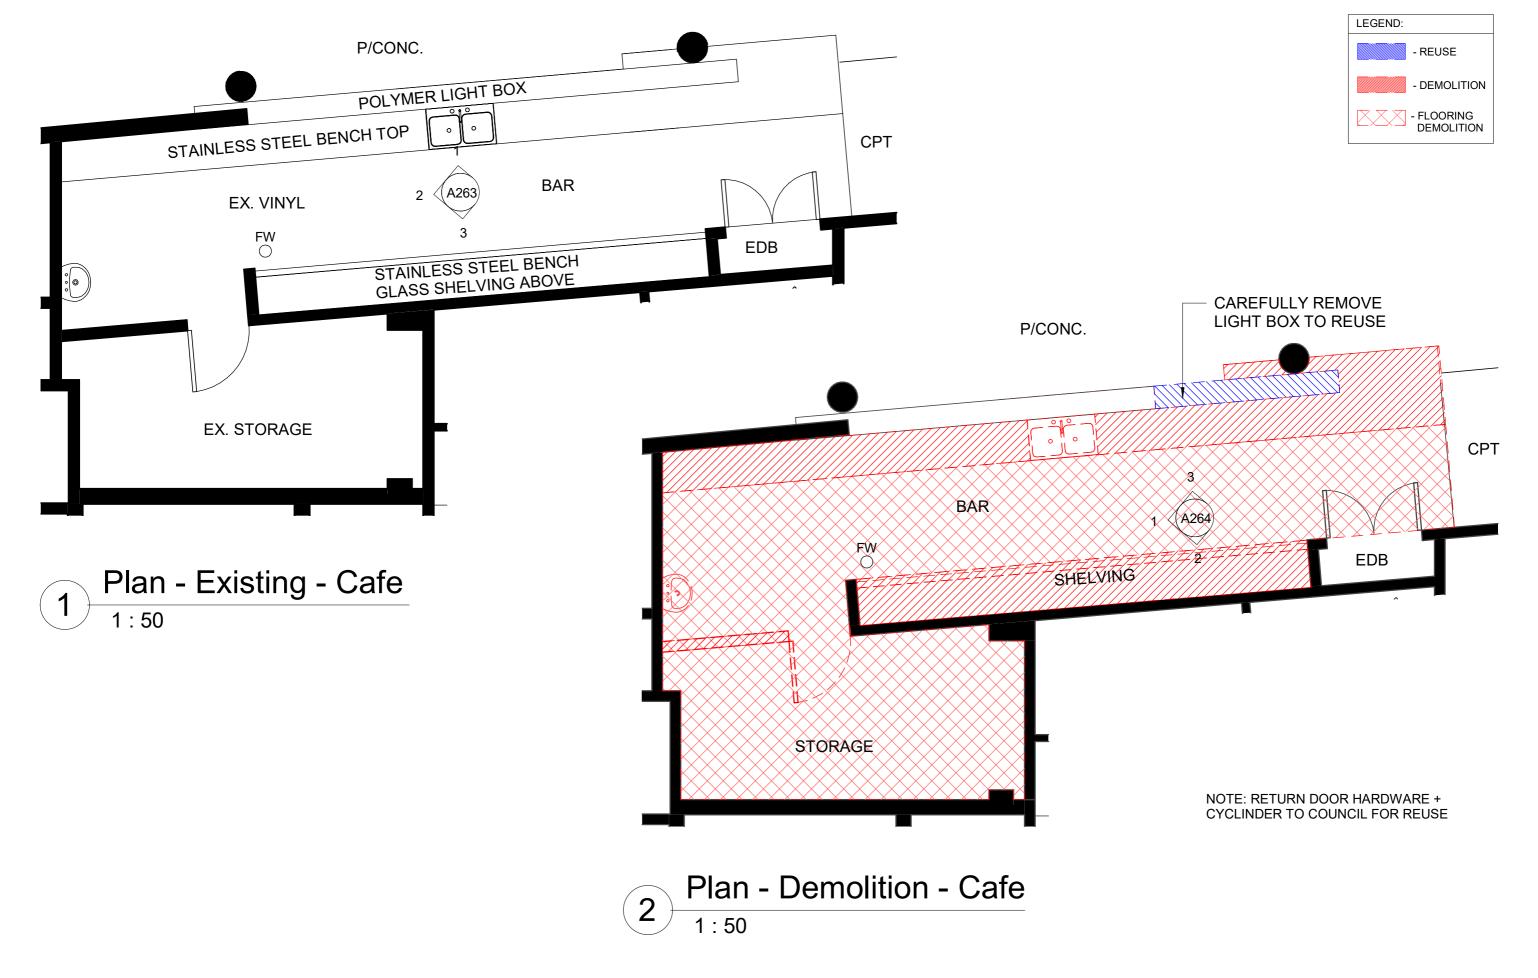

SHEET NO.
MP137 - A252

**PENRITH** DESCRIPTION DATE: 18/05/21 Change of use from Bar to Cafe ASSET NO: B1560 Plan - Cafe - Existing & Demolition REV NO: Joan Sutherland Performing Arts Centre Lot 1033, DP 849297 PROJECT ADDRESS SHEET NO.

MP137 - A261 597 High St, Penrith NSW 2750 DESIGN + PROJ. DATE Document, Sel 10 3679627 808 4732 7777 NSW 2750 Australia NSW 2751 Australia W. www.perith.chy Version: 1, Version Date: 17/06/2021

Plan - Cafe - Proposed

DATE: 18/05/21 ASSET NO: B1560 REV NO:

MP137 - A243

Plan - Ex. Box Office 1:50

CAREFULLY REMOVE LIGHT BOX FOR REUSE CAREFULLY REMOVE BENCH TOP AND LOWER POLISH CONCRETE PANELS FOR REUSE BOX OFFICE CARPET CARPET CARPET

> Plan - Demolition - Ex. Box Office 1:50

Plan - Proposed - Store 1:50

| Wall Le           | egend                                                                                |
|-------------------|--------------------------------------------------------------------------------------|
| l N               | ry wall type 1<br>IDF/76mm metal stud wall/<br>3mm plasterboard                      |
| 13<br>me          | ry wall type 2<br>mm plasterboard/76mm<br>etal stud/R2 Insulation/13mm<br>asterboard |
| Note:<br>Insulati | ion to be non-combustible                                                            |