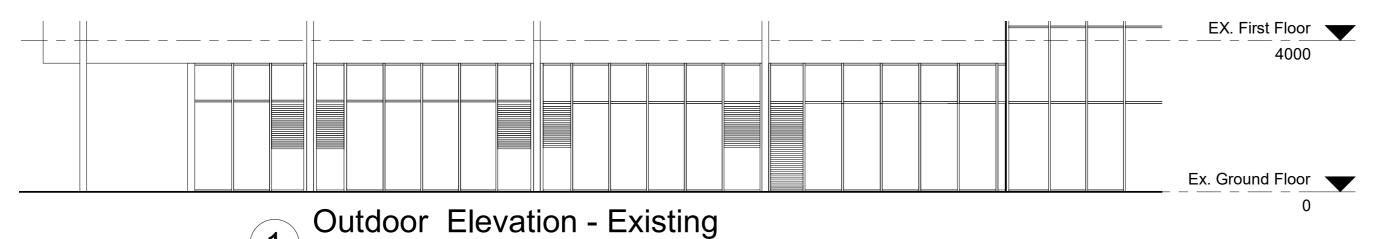

EX. First Floor

4000

REMOVE ALUMINIUM FRAME
AND ASSOCIATED GLAZING.
MAKE GOOD SURROUND

EX. Ground Floor

0

Outdoor Elevation - Demolition

1:100

1:100

|  | PENRITH                                                                                                                                                                                                | REV | DATE     | DESCRIPTION | APPROV. | APPROVALS     |          |
|--|--------------------------------------------------------------------------------------------------------------------------------------------------------------------------------------------------------|-----|----------|-------------|---------|---------------|----------|
|  |                                                                                                                                                                                                        | Α   | 16/04/21 | For Review  | RMC     | CLIENT        | DATE     |
|  | CITY COUNCIL                                                                                                                                                                                           | В   | 18/05/21 | For DA      | RMC     | Joan (HR)     | 18/05/21 |
|  | CIT I COUNCIL                                                                                                                                                                                          |     |          |             |         |               |          |
|  | NOTE:<br>THESE PLANS SHOULD BE READ IN CONJUNCTION WITH DIGITAL                                                                                                                                        |     |          |             |         | ASSETS:       | DATE     |
|  | THESE PLANS SHOULD BE READ IN CONDITION THIS DISTRICT DATA ISSUED TO THE CLIENT. THE DISTRIAL DATA CONTAINS NUMEROUS LAYERS OF INFORMATION WHICH ARE NOT SHOWN ON THESE PLANS FOR THE SAKE OF CLARITY. |     |          |             |         | GH            | 18/05/21 |
|  |                                                                                                                                                                                                        |     |          |             |         | DESIGN + PROJ | DATE     |
|  | Periona Brainch of Closest Add Tac 27 OND 4732 7777                                                                                                                                                    |     |          |             |         |               |          |
|  | Psign & Gride Shutt Selected 18 60 56 27 8 CB 4732 7777 19 19 19 19 19 19 19 19 19 19 19 19 19                                                                                                         |     |          |             |         | ARCH (RMC)    | 18/05/21 |
|  | Version: 1, Version Date: 17/06/2                                                                                                                                                                      | 021 |          |             |         |               |          |

**Elevation - Outdoor Dining - Demolition** 

PROJECT
Change of use from Bar to Cafe
PROJECT ADDRESS
Joan Sutherland Performing Arts Ce

T ADDRESS

Joan Sutherland Performing Arts Centre
Lot 1033, DP 849297
597 High St, Penrith NSW 2750