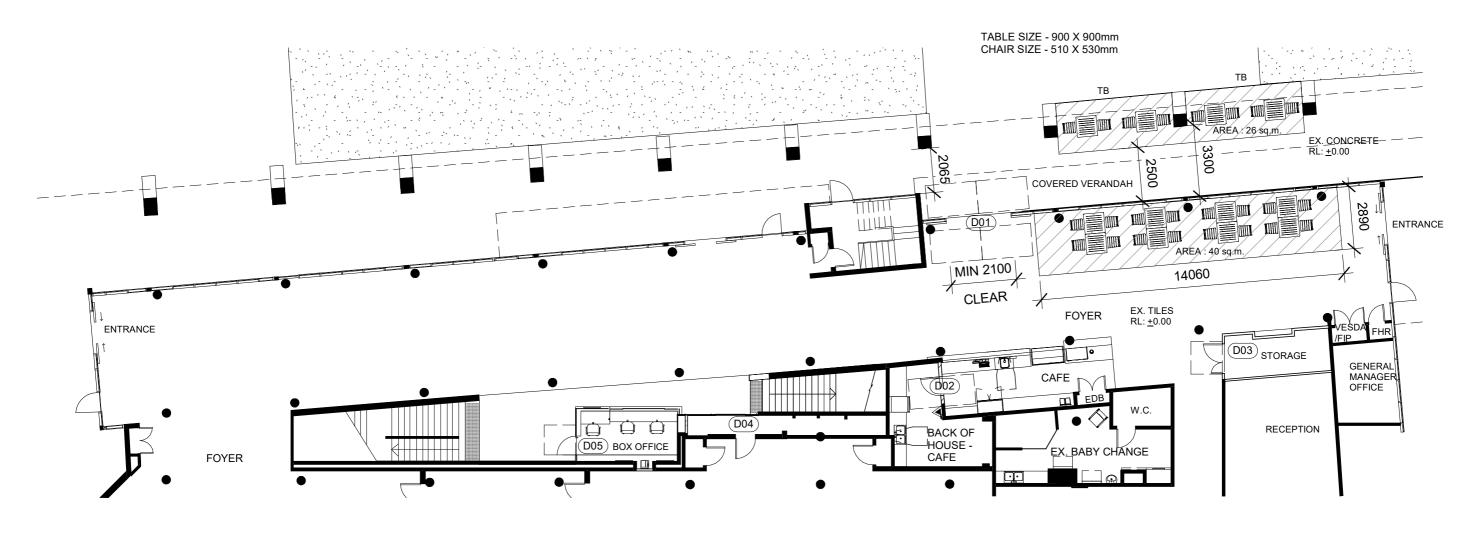

1 Key Plan

Proposed Plan - Areas

1: 175

| PENRITH                                                                                                       | REV | DATE     | DESCRIPTION | APPROV. | APPROVALS      |          | ONG TITLE                 | PROJECT          |                                        |               | DATE: 18/05/21  |
|---------------------------------------------------------------------------------------------------------------|-----|----------|-------------|---------|----------------|----------|---------------------------|------------------|----------------------------------------|---------------|-----------------|
|                                                                                                               | Α   | 16/04/21 | For Review  | RMC     | CLIENT         | DATE     |                           | Change of use fr | rom Bar to Cafe                        |               | ASSET NO: B1560 |
| CITY COLINICII                                                                                                | В   | 14/05/21 | For Review  | RMC     | Joan (HR)      | 18/05/21 |                           | Change of abe in | om Bar to Garc                         |               |                 |
| CITTOONCIL                                                                                                    | С   | 18/05/21 | For DA      | RMC     |                |          | Ground Floor Plan - Areas | PROJECT ADDRESS  | Joan Sutherland Performing Arts Centre |               | REV NO:         |
| NOTE:<br>THESE PLANS SHOULD BE READ IN CONJUNCTION WITH DIGITAL                                               |     |          |             |         | ASSETS:        | DATE     | Ordana ribbi rian - Arcas | PROJECT ADDRESS  |                                        |               |                 |
| DATA ISSUED TO THE CLIENT. THE DIGITAL DATA CONTAINS<br>NUMEROUS LAYERS OF INFORMATION WHICH ARE NOT SHOWN ON |     |          |             |         | GH             | 18/05/21 |                           |                  | Lot 1033, DP 849297                    |               |                 |
| THESE PLANS FOR THE SAKE OF CLARITY.                                                                          |     |          |             |         | DESIGN + PROJ. | DATE     |                           |                  | 597 High St, Penrith NSW 2750          | SHEET NO.     |                 |
| DOCUMENT Sele Dio 9627808 4732 7777                                                                           |     |          |             |         |                | 1        |                           |                  |                                        | MP137 - A2    | 004             |
| NSW 2750 Australia NSW 2751 Australia w: www.penrith.city                                                     |     |          |             |         | ARCH (RMC)     | 18/05/21 |                           |                  |                                        | IVIF 131 - AZ | 104             |