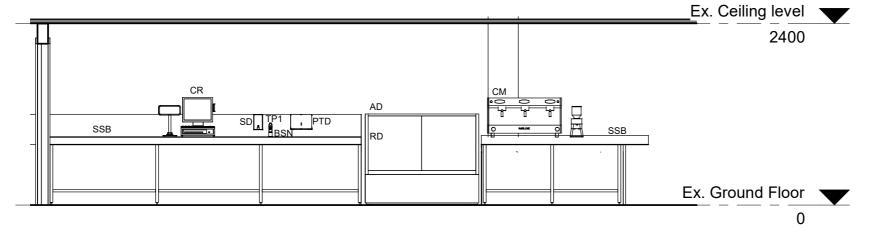

Elevations & Sections - Cafe - Sheet 2

Change of use from Bar to Cafe

Joan Sutherland Performing Arts Centre Lot 1033, DP 849297 PROJECT ADDRESS 597 High St, Penrith NSW 2750

DATE: 18/05/21 ASSET NO: B1560 REV NO: