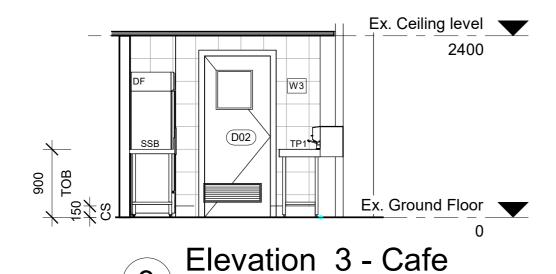

Elevations & Sections - Cafe - Sheet 2

Change of use from Bar to Cafe

Joan Sutherland Performing Arts Centre Lot 1033, DP 849297 PROJECT ADDRESS 597 High St, Penrith NSW 2750

DATE: 18/05/21 ASSET NO: B1560 REV NO: