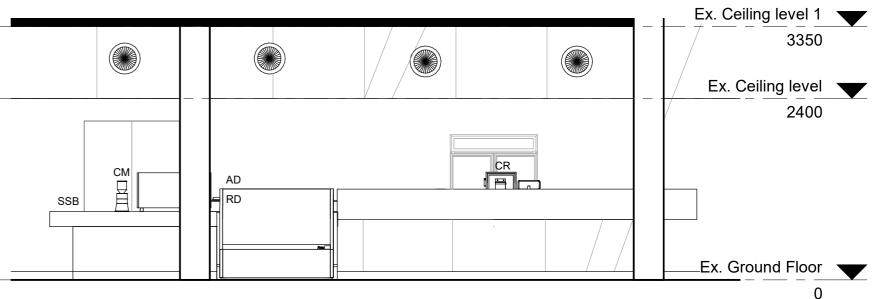

# Fixtures Legend

CM - Coffee Machine

BSN - Basin

DW - Dish Washer(Heat recovery)

SNK - Sink

TP - Tap

SD - Soap Dispensor

PTD - Paper Towel Dispensor

CR - Cash Register

SSB - Stainless Steel Bench

AD - Ambient Display

D - Refrigerated Display

DF - Drinks Fridge

SP - Sandwich Presser

TOB - Top of Bench

SB - Splashback

CS - Cove Skirting

E - Fire Extinguisher

B - Fire Blanket

CT - Counter Top

Finishes, Fixtures & Fittings to comply with AS4674-2004 & construction and fitout of Food Premises.