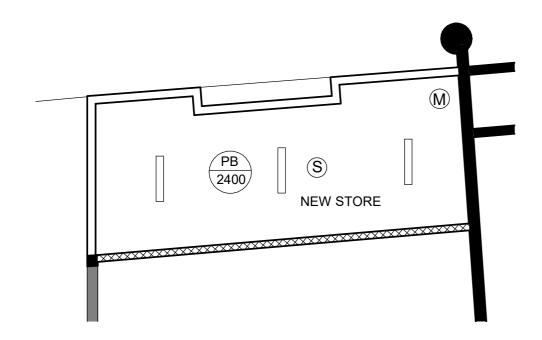

**PENRITH** 

REV DATE DES

A 16/04/21 For Review
B 14/05/21 For Review
C 18/05/21 For DA DESCRIPTION DATE DESIGN + PROJ. DATE Version: 1, Version Date: 17/06/2021

Store Area - Sheet 1 of 2

Change of use from Bar to Cafe

Joan Sutherland Performing Arts Centre Lot 1033, DP 849297 PROJECT ADDRESS 597 High St, Penrith NSW 2750

DATE: 18/05/21 ASSET NO: B1560 REV NO:

MP137 - A251

LEGEND:

- REUSE

- FLOORING DEMOLITION

- DEMOLITION

Reflected Ceiling Plan - Store 1:50

Electrical Plan - Store 1:50

| Ceiling L | <u>egend</u>                                                                          |  |  |  |  |  |  |  |  |
|-----------|---------------------------------------------------------------------------------------|--|--|--|--|--|--|--|--|
| E         | Emergency Light installed to BCA clause E4.5/E4.8 &. AS2293.1-2005                    |  |  |  |  |  |  |  |  |
| S         | Light Motion Sensor<br>Linked to light circuit                                        |  |  |  |  |  |  |  |  |
| K         | Smoke Alarm to be connected to security system                                        |  |  |  |  |  |  |  |  |
| M         | Security Motion Sensor<br>Linked to security circuit                                  |  |  |  |  |  |  |  |  |
| (C)       | Security Camera                                                                       |  |  |  |  |  |  |  |  |
| X         | Exhaust fan, with 10min delay.To be connected to outside air inaccordance with AS1668 |  |  |  |  |  |  |  |  |
| T         | Thermal Detector                                                                      |  |  |  |  |  |  |  |  |
| EX.       | Exit Sign installed to BCA clause E4.5/E4.8 & AS2293.1-2005                           |  |  |  |  |  |  |  |  |
|           | PB - 13mm Plasterboard                                                                |  |  |  |  |  |  |  |  |
|           | L - Light                                                                             |  |  |  |  |  |  |  |  |
|           | DL - DownLight                                                                        |  |  |  |  |  |  |  |  |
| FCL       | Finished Ceiling Level                                                                |  |  |  |  |  |  |  |  |

| <u>Electrica</u>                     | l Services Legend                                                                                                             |
|--------------------------------------|-------------------------------------------------------------------------------------------------------------------------------|
| Ex MDB                               | Existing Main Distribution board                                                                                              |
| _10                                  | Double general purpose outlet, white-10 amp @ 1100mm Above FFL.                                                               |
| _15                                  | Single general purpose outlet, white - 15amp @ 1100mm Above FFL                                                               |
| □Ex                                  | Single general purpose outlet, white- 10amp @ 1100mm Above FFL                                                                |
| $\triangle$ A                        | Double general purpose outlet, white 10amp @200mm above bench                                                                 |
| D                                    | Data outlet                                                                                                                   |
| out by Co<br>2. Cost of<br>by Contra | cal Design (if required) to be carried ontractor. If Electrical Design to be carried out actor. Ide three phase power, unless |