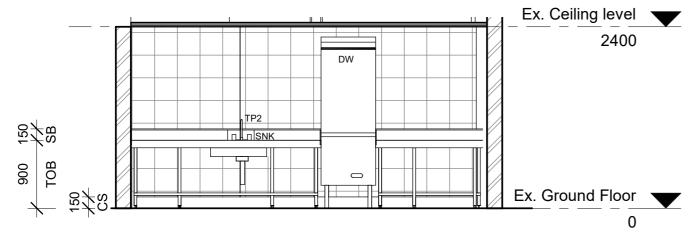

CM - Coffee Machine

BSN - Basin

DW - Dish Washer(Heat recovery)

SNK - Sink

TP - Tap

SD - Soap Dispensor

PTD - Paper Towel Dispensor

R - Cash Register

B - Stainless Steel Bench

D - Ambient Display

RD - Refrigerated Display

DF - Drinks Fridge SP - Sandwich Presser

SP - Sandwich Pre TOB - Top of Bench

SB - Splashback

CS - Cove Skirting

FE - Fire Extinguisher

FB - Fire Blanket

CT - Counter Top

Finishes, Fixtures & Fittings to comply with AS4674-2004 & construction and

fitout of Food Premises.

1:50

2 Elevation - Detail Cafe

PENRITH
CITY COUNCIL

NOTE:
THESE PLANS SHOULD BE READ IN CONJUNICION WITH DIGITAL DATA CONTRINS
THESE PLANS FOR THE SAKE OF CLARITY.