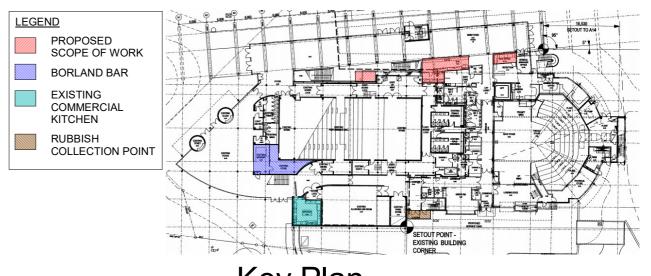

|             |         | •              |          |

PENRITH CITY COUNCIL

**Location & Key Plan** 

PROJECT Change of use from Bar to Cafe

Joan Sutherland Performing Arts Centre Lot 1033, DP 849297 597 High St, Penrith NSW 2750 PROJECT ADDRESS

DATE: 18/05/21 ASSET NO: B1560 REV NO:

SHEET NO.
MP137 - A101

| Room Areas - Existing |      |           |           |  |  |  |  |  |  |
|-----------------------|------|-----------|-----------|--|--|--|--|--|--|
| Name                  | Area | Room Size | Perimeter |  |  |  |  |  |  |

| BAR            | 25 m² | 10.45m x 2.7m | 37297 |
|----------------|-------|---------------|-------|
| STORAGE        | 10 m² | 2.2m x 4.5m   | 13892 |
| NEW BOX OFFICE | 7 m²  | 3.4 m x 2.2   | 11021 |
| EX. BOX OFFICE | 11 m² | 4.8m x 2.2    | 14319 |



# Key Plan NTS



#### PLAN TO BE READ IN COLOUR

| PLAN TO BE READ IN C                                                                                                                                                    | JLU | UK       |              |        |              |          |                              |                  |                                        |            |                 |
|-------------------------------------------------------------------------------------------------------------------------------------------------------------------------|-----|----------|--------------|--------|--------------|----------|------------------------------|------------------|----------------------------------------|------------|-----------------|
| PENRITH