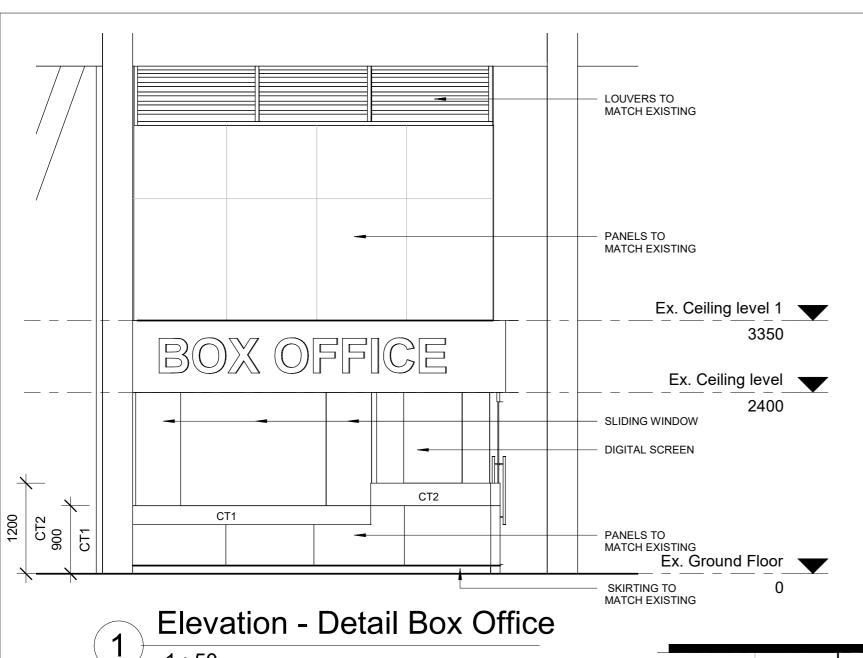

DATE: 18/05/21 ASSET NO: B1560 REV NO:

MP137 - A243

Plan - Ex. Box Office 1:50

CAREFULLY REMOVE LIGHT BOX FOR REUSE CAREFULLY REMOVE BENCH TOP AND LOWER POLISH CONCRETE PANELS FOR REUSE BOX OFFICE CARPET CARPET CARPET