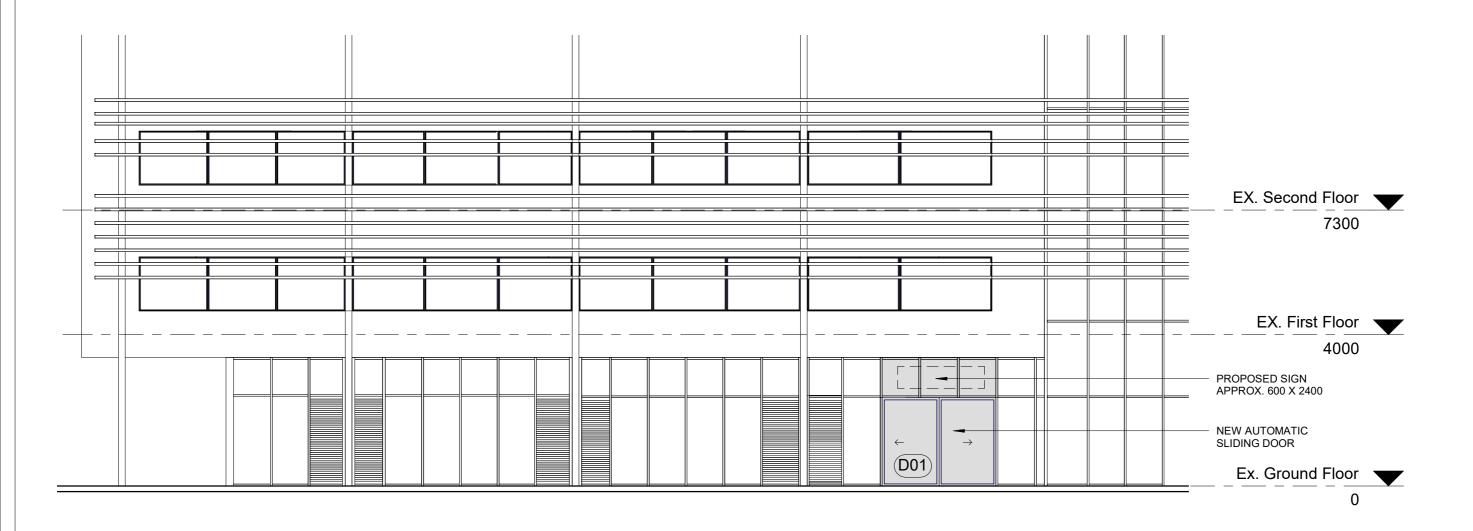

**Elevation - Outdoor Dining - Demolition** 

PROJECT
Change of use from Bar to Cafe
PROJECT ADDRESS
Joan Sutherland Performing Arts Ce

T ADDRESS

Joan Sutherland Performing Arts Centre
Lot 1033, DP 849297
597 High St, Penrith NSW 2750

DATE: 18/05/21
ASSET NO: B1560
REV NO:

SHEET NO. MP137 - A601

Proposed Outdoor Elevation

1: 100

| PENRITH                                                                                                    | REV | DATE     | DESCRIPTION | APPROV. | APPROVALS      |          |
|------------------------------------------------------------------------------------------------------------|-----|----------|-------------|---------|----------------|----------|
| L PIAIZITI                                                                                                 | Α   | 14/05/21 | For Review  | RMC     | CLIENT         | DATE     |
| CITY COUNCIL                                                                                               | В   | 18/05/21 | For DA      | RMC     | Joan (HR)      | 18/05/21 |
| CIT I COUNCIL                                                                                              |     |          |             |         |                |          |
| NOTE:<br>THESE PLANS SHOULD BE READ IN CONJUNCTION WITH DIGITAL                                            |     |          |             |         | ASSETS:        | DATE     |
| DATA ISSUED TO THE CLIENT. THE DIGITAL DATA CONTAINS NUMEROUS LAYERS OF INFORMATION WHICH ARE NOT SHOWN ON |     |          |             |         | GH             | 18/05/21 |
| THESE PLANS FOR THE SAKE OF CLARITY.                                                                       |     |          |             |         | DESIGN + PROJ. | DATE     |
| Drog 3 1715 Datus Sept 1 5 6 9 6 2 7 8 0 8 4732 7777 NSW 2751 Australia www.weenthi.city                   |     |          |             |         | A DOLL (DMO)   |          |
|                                                                                                            |     |          |             |         | ARCH (RMC)     | 18/05/21 |
| Version: 1, Version Date: 17/06/2                                                                          | 021 |          |             |         |                |          |

**Elevation - Outdoor Dining - Proposed** 

Change of use from Bar to Cafe

PROJECT ADDRESS

Joan Sutherland Performing Arts Centre
Lot 1033, DP 849297
597 High St, Penrith NSW 2750

PRINT : (A3)

1 Internal Section - Existing
1: 125