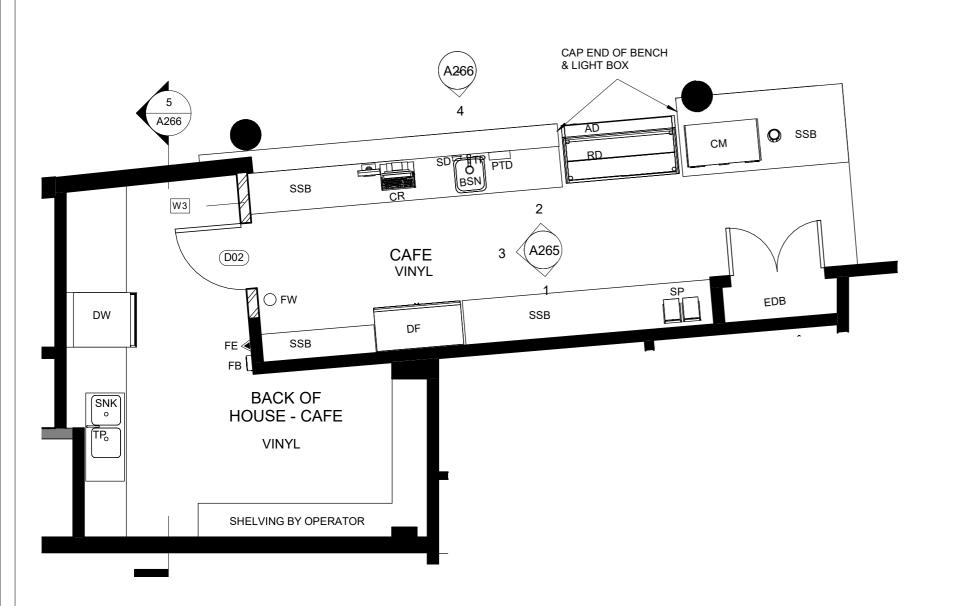

MP137 - A203 597 High St, Penrith NSW 2750 DESIGN + PROJ. DATE Documents Set 113699627808 47327777 NSW 2750 Australia NSW 2751 Australia W. www.pernh.chy Version: 1, Version Date: 17/06/2021

|                         | Room Areas - Proposed         |             |       |  |  |  |  |  |  |  |  |
|-------------------------|-------------------------------|-------------|-------|--|--|--|--|--|--|--|--|
| Name                    | Name Area Room Size Perimeter |             |       |  |  |  |  |  |  |  |  |
|                         |                               |             |       |  |  |  |  |  |  |  |  |
| BACK OF<br>HOUSE - CAFE | 16 m²                         | 4.5m x 4.7m | 18940 |  |  |  |  |  |  |  |  |
| CAFE                    | 19 m²                         | 8.0m x 2.7m | 21865 |  |  |  |  |  |  |  |  |
| BOX OFFICE              | 11 m²                         | 4.6m x 2.1m | 14855 |  |  |  |  |  |  |  |  |
| STORAGE                 | 9 m²                          | 4.9m x 2.0m | 14231 |  |  |  |  |  |  |  |  |

1 Key Plan

Proposed Plan - Areas

1: 175

| PENRITH                                                                                                       | REV | DATE     | DESCRIPTION | APPROV. | APPROVALS      |          | ONG TITLE                 | PROJECT          |                                        |               | DATE: 18/05/21  |
|---------------------------------------------------------------------------------------------------------------|-----|----------|-------------|---------|----------------|----------|---------------------------|------------------|----------------------------------------|---------------|-----------------|
|                                                                                                               | Α   | 16/04/21 | For Review  | RMC     | CLIENT         | DATE     |                           | Change of use fr | rom Bar to Cafe                        |               | ASSET NO: B1560 |
| CITY COLINICII                                                                                                | В   | 14/05/21 | For Review  | RMC     | Joan (HR)      | 18/05/21 |                           | Change of abe in | om Bar to Garc                         |               |                 |
| CITTOONCIL                                                                                                    | С   | 18/05/21 | For DA      | RMC     |                |          | Ground Floor Plan - Areas | PROJECT ADDRESS  | Joan Sutherland Performing Arts Centre |               | REV NO:         |
| NOTE:<br>THESE PLANS SHOULD BE READ IN CONJUNCTION WITH DIGITAL                                               |     |          |             |         | ASSETS:        | DATE     | Ordana ribbi rian - Arcas | PROJECT ADDRESS  |                                        |               |                 |
| DATA ISSUED TO THE CLIENT. THE DIGITAL DATA CONTAINS<br>NUMEROUS LAYERS OF INFORMATION WHICH ARE NOT SHOWN ON |     |          |             |         | GH             | 18/05/21 |                           |                  | Lot 1033, DP 849297                    |               |                 |
| THESE PLANS FOR THE SAKE OF CLARITY.                                                                          |     |          |             |         | DESIGN + PROJ. | DATE     |                           |                  | 597 High St, Penrith NSW 2750          | SHEET NO.     |                 |
| DOCUMENT Sele Dio 9627808 4732 7777                                                                           |     |          |             |         |                | 1        |                           |                  |                                        | MP137 - A2    | 004             |
| NSW 2750 Australia NSW 2751 Australia w: www.penrith.city                                                     |     |          |             |         | ARCH (RMC)     | 18/05/21 |                           |                  |                                        | IVIF 131 - AZ | 104             |

# Fixtures Legend

CM - Coffee Machine

BSN - Basin

DW - Dish Washer(Heat recovery)

SNK - Sink

TP - Tap

SD - Soap Dispensor

PTD - Paper Towel Dispensor

CR - Cash Register

SSB - Stainless Steel Bench

AD - Ambient Display

D - Refrigerated Display

DF - Drinks Fridge

SP - Sandwich Presser

TOB - Top of Bench

SB - Splashback

CS - Cove Skirting

E - Fire Extinguisher

B - Fire Blanket

CT - Counter Top

Finishes, Fixtures & Fittings to comply with AS4674-2004 & construction and fitout of Food Premises.

## Wall Legend

W3 - Masonary wall with render and tile finish

PENRITH
CITY COUNCIL

NOTE: PLANS SHOULD BE READ IN COMMUNICTION WITH DIGITAL THE READ SHOULD BE READ IN COMMUNICATION WITH DIGITAL SHUBETON THE CHEEKT THE DIGITAL CHARTAINS ANUMEROUS LAYER OF INCREMATION WHICH ARE NOT SHOWN ON THESE PLANS FOR THE SAKE OF CLARITY.