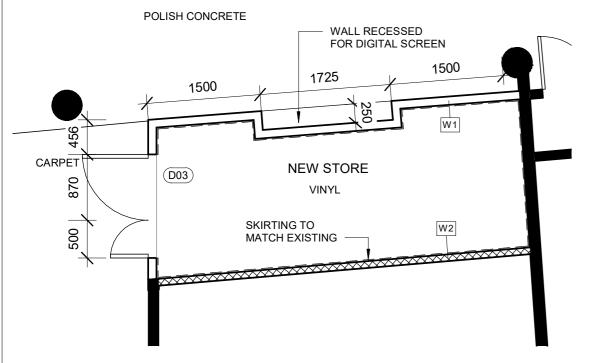

## Wall Legend

W3 - Masonary wall with render and tile finish

PENRITH
CITY COUNCIL

NOTE: PLANS SHOULD BE READ IN COMMUNICTION WITH DIGITAL THE READ SHOULD BE READ IN COMMUNICATION WITH DIGITAL SHUBETON THE CHEEKT THE DIGITAL CHARTAINS ANUMEROUS LAYER OF INCREMATION WHICH ARE NOT SHOWN ON THESE PLANS FOR THE SAKE OF CLARITY.

DECLEMENT OF THE SAKE OF CLARI

Plan - Cafe - Proposed

Change of use from Bar to Cafe

PROJECT ADDRESS

Joan Sutherland Performing Arts Centre Lot 1033, DP 849297 597 High St, Penrith NSW 2750

DATE: 18/05/21
ASSET NO: B1560
REV NO:

SHEET NO.

MP137 - A262

GRILL DOOR

GLASS
SHELVING

EX. Ceiling level

2400

SS BENCHTOP +
UNDERBENCH
SHELVING

EX. Ground Floor

EX. Ground Floor

Elevation 2 - Cafe Existing

1:50

3 Elevation 3 - Cafe Existing
1:50

| PENRITH                                                                                                                                                    | REV | DATE     | DESCRIPTION | APPROV | APPROVALS      |          | DWGTITLE                              | PROJECT          |                                        |                                                  | DATE: 18/05/21  |
|------------------------------------------------------------------------------------------------------------------------------------------------------------|-----|----------|-------------|--------|----------------|----------|---------------------------------------|------------------|----------------------------------------|--------------------------------------------------|-----------------|
| FLINKIIII                                                                                                                                                  | Α   | 14/05/21 |             | RMC    | CLIENT         | DATE     |                                       | Change of use fr | om Bar to Cafe                         |                                                  | ASSET NO: B1560 |
| ICITY COUNCIL                                                                                                                                              | В   | 18/05/21 | For DA      | RMC    | Joan (HR)      | 18/05/21 |                                       |                  |                                        | <del>                                     </del> | REV NO:         |
| NOTE:<br>THESE PLANS SHOULD BE READ IN CONJUNCTION WITH DIGITAL                                                                                            |     |          |             |        | ASSETS:        | DATE     | Section & Elevation - Existing - Cafe | PROJECT ADDRESS  | Joan Sutherland Performing Arts Centre |                                                  | B               |
| DATA ISSUED TO THE CLIENT. THE DIGITAL DATA CONTAINS NUMEROUS LAYERS OF INFORMATION WHICH ARE NOT SHOWN ON THESE PI ANS FOR THE SAKE OF CLIARITY           |     |          |             |        | GH             | 18/05/21 |                                       |                  | Lot 1033, DP 849297                    |                                                  |                 |
|                                                                                                                                                            |     |          |             |        | DESIGN + PROJ. | DATE     |                                       |                  | 597 High St, Penrith NSW 2750          | SHEET NO.                                        |                 |
| Discontinuity September 278 (18 4732 7777 Property September 278 (18 4732 7777 Property September 278 (18 4732 7785 NSW 2751 Australia W: www.penrith.city |     |          |             |        | ARCH (RMC)     | 18/05/21 |                                       |                  |                                        | MP137 - A                                        | 263             |