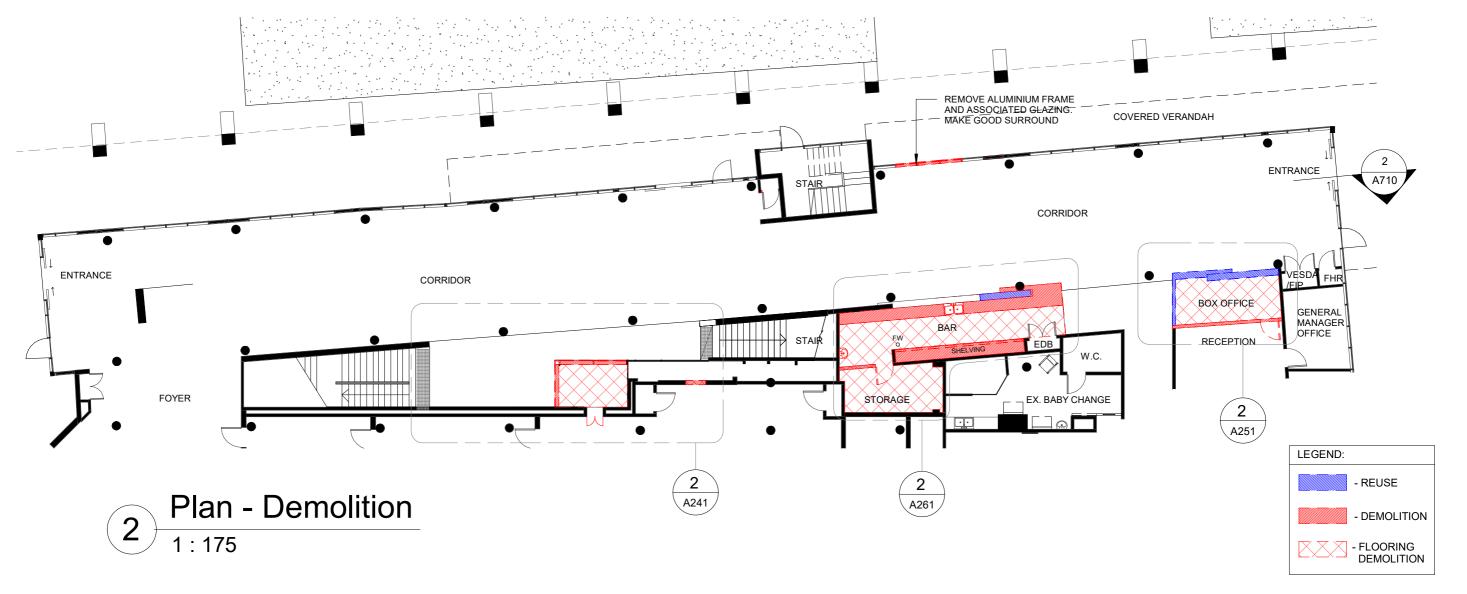

#### PLAN TO BE READ IN COLOUR

| I LAN TO DE NEAD IN CO                                                                                           | OLO | OIX      |             |         |                |          |                                |                   |                                        |            |                 |
|------------------------------------------------------------------------------------------------------------------|-----|----------|-------------|---------|----------------|----------|--------------------------------|-------------------|----------------------------------------|------------|-----------------|
| PENRITH                                                                                                          | REV | DATE     | DESCRIPTION | APPROV. | . APPROVALS    |          | DWG TITLE                      | PROJECT           |                                        |            | DATE: 18/05/21  |
| FLINKIIII                                                                                                        | Α   |          | For Review  | RMC     | CLIENT         | DATE     |                                | Change of use fr  | rom Bar to Cafe                        |            | ASSET NO: B1560 |
| CITY COLINCIL                                                                                                    | В   | 18/05/21 | For DA      | RMC     | Joan (HR)      | 18/05/21 |                                | Change of acc ii  | om Bar to Garo                         |            |                 |
| CITTOONICIE                                                                                                      |     |          |             |         | ASSETS:        | DATE     | Ground Floor Plan - Demolition | PROJECT ADDRESS   | Joan Sutherland Performing Arts Centre |            | REV NO:         |
| NOTE: THESE PLANS SHOULD BE READ IN CONJUNCTION WITH DIGITAL DATA ISSUED TO THE CLIENT THE DIGITAL DATA CONTAINS |     |          |             |         | 700210.        |          |                                | 11100201712511200 | Lot 1033, DP 849297                    |            | 0               |
| NUMEROUS LAYERS OF INFORMATION WHICH ARE NOT SHOWN ON THESE PI ANS FOR THE SAKE OF CLARITY                       |     |          |             |         | GH             | 18/05/21 |                                |                   | •                                      | OUEET NO   |                 |
|                                                                                                                  |     | +        |             |         | DESIGN + PROJ. | DATE     |                                |                   | 597 High St, Penrith NSW 2750          | SHEET NO.  |                 |
| POCLUMENT Selection 9627808 4732 7777                                                                            |     | +        |             |         | ARCH (RMC)     | 18/05/21 |                                |                   |                                        | MP137 - A2 | 202             |
| Version: 1 Version Date: 17/06/20                                                                                | h21 |          | l .         |         |                | 1        |                                | 1                 |                                        |            |                 |

Joan Sutherland Performing Arts Centre Lot 1033, DP 849297 PROJECT ADDRESS 597 High St, Penrith NSW 2750

DATE: 18/05/21 ASSET NO: B1560 REV NO:

MP137 - A251

LEGEND:

- REUSE

- FLOORING DEMOLITION

- DEMOLITION