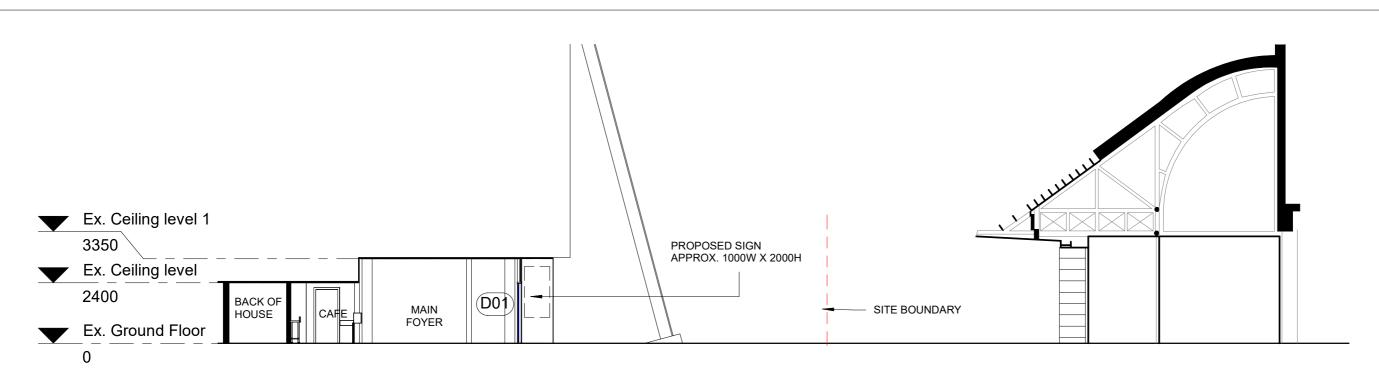

SHEET NO. MP137 - A266

Proposed - Section 1

1:150

Proposed - Section 2

1:150

| PENRITH                                                                                                                                                                 | REV | DATE     | DESCRIPTION | APPROV. | APPROVALS      |          |
|-------------------------------------------------------------------------------------------------------------------------------------------------------------------------|-----|----------|-------------|---------|----------------|----------|
|                                                                                                                                                                         | Α   | 14/05/21 | For Review  | RMC     | CLIENT         | DATE     |
| CITY COUNCIL                                                                                                                                                            | В   | 18/05/21 | For DA      | RMC     | Joan (HR)      | 18/05/21 |
| CITTOONCIL                                                                                                                                                              |     |          |             |         |                |          |
| NOTE:                                                                                                                                                                   |     |          |             |         | ASSETS:        | DATE     |
| THESE PLANS SHOULD BE READ IN CONJUNCTION WITH DIGITAL<br>DATA ISSUED TO THE CLIENT. THE DIGITAL DATA CONTAINS<br>NUMEROUS LAYERS OF INFORMATION WHICH ARE NOT SHOWN ON |     |          |             |         | GH             | 18/05/21 |
| THESE PLANS FOR THE SAKE OF CLARITY.                                                                                                                                    |     |          |             |         | DESIGN + PROJ. | DATE     |
| Period Rejects not Close # The COT OND 4732 7777                                                                                                                        |     |          |             |         |                |          |
| DOCLARIA BAILTS BOST Addr 3 2 78 CB 4732 7758 NSW 2750 Australia NSW 2751 Australia W: www.peprith.city                                                                 |     |          |             |         | ARCH (RMC)     | 18/05/21 |
| Version: 1, Version Date: 17/06/2                                                                                                                                       | 021 | •        |             |         |                |          |

Section - Outdoor Dining - Proposed - Sheet 1 of 2

Change of use from Bar to Cafe
PROJECT ADDRESS Joan Sutherland Performing Arts

Joan Sutherland Performing Arts Centre Lot 1033, DP 849297 597 High St, Penrith NSW 2750