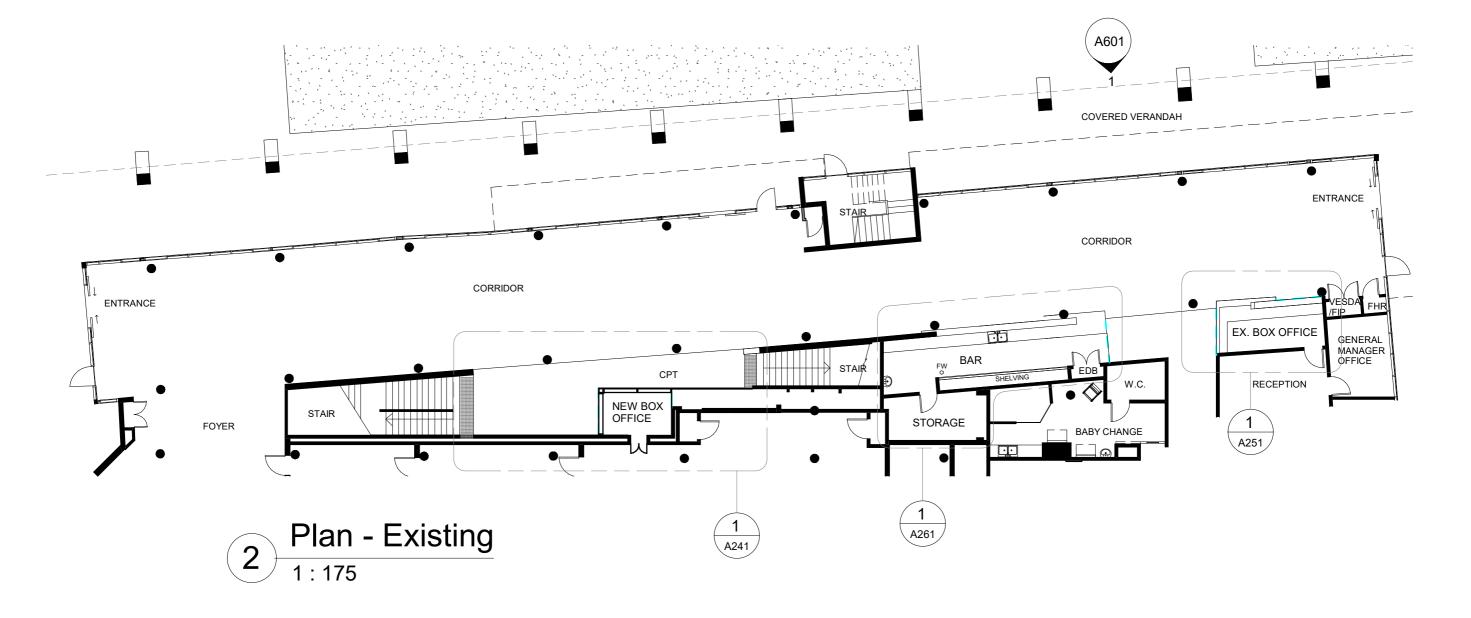

SHEET NO.
MP137 - A101

| Room Areas - Existing |      |           |           |  |  |  |  |  |  |
|-----------------------|------|-----------|-----------|--|--|--|--|--|--|
| Name                  | Area | Room Size | Perimeter |  |  |  |  |  |  |

| BAR            | 25 m² | 10.45m x 2.7m | 37297 |
|----------------|-------|---------------|-------|
| STORAGE        | 10 m² | 2.2m x 4.5m   | 13892 |
| NEW BOX OFFICE | 7 m²  | 3.4 m x 2.2   | 11021 |
| EX. BOX OFFICE | 11 m² | 4.8m x 2.2    | 14319 |