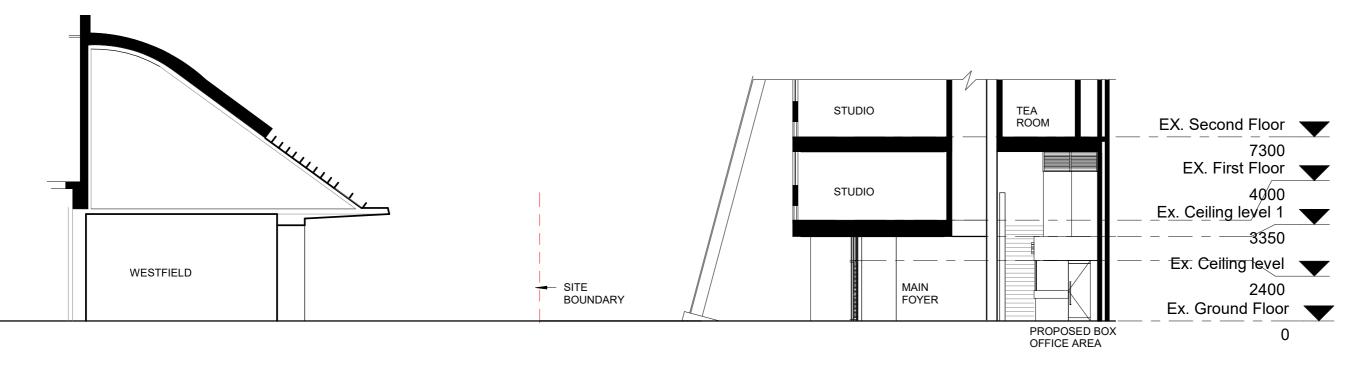

1.120

2 Internal Section - Demolition
1: 125

| PENRITH                                                                                                                                       |     | DATE     | DESCRIPTION | APPROV. | APPROVALS      |          | Ī |
|-----------------------------------------------------------------------------------------------------------------------------------------------|-----|----------|-------------|---------|----------------|----------|---|
|                                                                                                                                               | Α   | 14/05/21 | For Review  | RMC     | CLIENT         | DATE     | ] |
| CITY COUNCIL                                                                                                                                  |     | 18/05/21 | For DA      | RMC     | Joan (HR)      | 18/05/21 | 1 |
| CITTOONCIL                                                                                                                                    |     |          |             |         |                |          | 1 |
| NOTE:<br>THESE PLANS SHOULD BE READ IN CONJUNCTION WITH DIGITAL                                                                               |     |          |             |         | ASSETS:        | DATE     | 1 |
| DATA ISSUED TO THE CLIENT. THE DIGITAL DATA CONTAINS<br>NUMEROUS LAYERS OF INFORMATION WHICH ARE NOT SHOWN ON                                 |     |          |             |         | GH             | 18/05/21 | l |
| THESE PLANS FOR THE SAKE OF CLARITY.                                                                                                          |     |          |             |         | DESIGN + PROJ. | DATE     | t |
| Drigga Arabantus Selection of 27 808 4732 7777 NSW 2750 Australia NSW 2751 Australia NSW 2751 Australia NSW 2751 Australia NSW 2751 Australia |     |          |             |         | A DOLL (DMO)   |          | t |
|                                                                                                                                               |     |          |             |         | ARCH (RMC)     | 18/05/21 |   |
| Version: 1, Version Date: 17/06/2                                                                                                             | 021 |          |             |         |                |          |   |

Elevations & Sections - Internal - Sheet 1 of 2

| Change of use from Bar to Cafe  PROJECT ADDRESS Joan Sutherland Performing Arts Cent Lot 1033, DP 849297 |     |
|----------------------------------------------------------------------------------------------------------|-----|
|                                                                                                          | fe  |
| 597 High St, Penrith NSW 2750                                                                            | 297 |