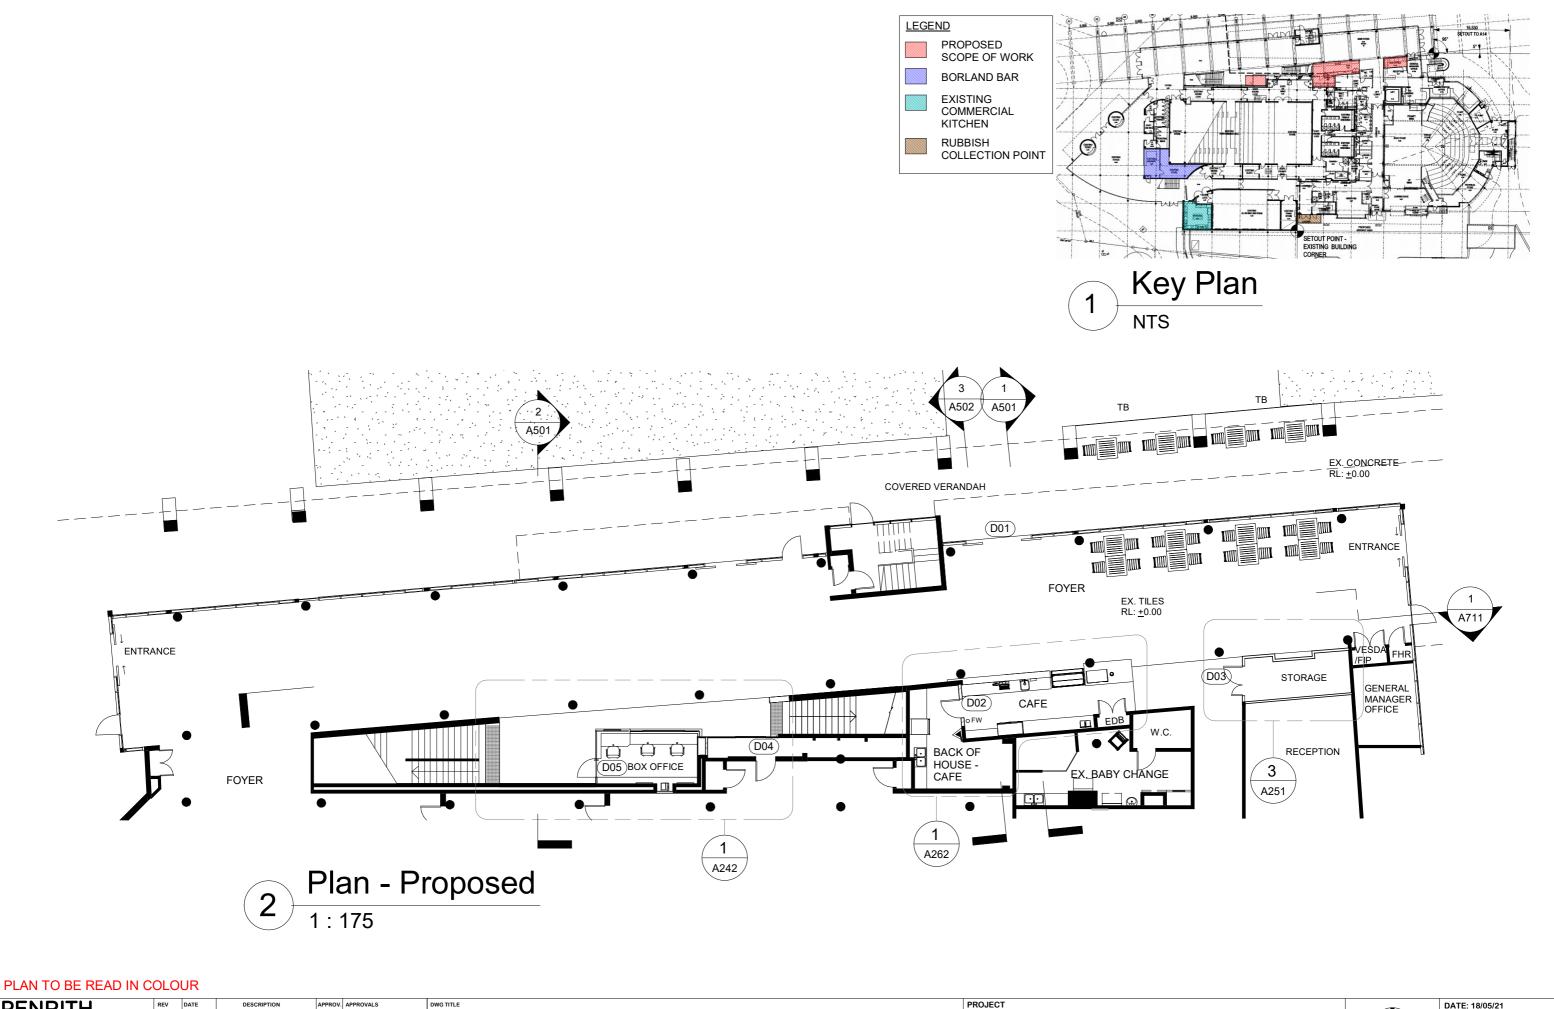

APPROV. APPROVALS
RMC CLIENT DATE: 18/05/21 PENRITH A 14/05/21 For Revie B 18/05/21 For DA Change of use from Bar to Cafe ASSET NO: B1560 **Ground Floor Plan - Proposed** REV NO: Joan Sutherland Performing Arts Centre Lot 1033, DP 849297 PROJECT ADDRESS ASSETS: SHEET NO.

MP137 - A203 597 High St, Penrith NSW 2750 DESIGN + PROJ. DATE Documents Set 113699627808 47327777 NSW 2750 Australia NSW 2751 Australia W. www.pernh.chy Version: 1, Version Date: 17/06/2021

|                         | Room Areas - Proposed         |             |       |  |  |  |  |  |  |  |  |
|-------------------------|-------------------------------|-------------|-------|--|--|--|--|--|--|--|--|
| Name                    | Name Area Room Size Perimeter |             |       |  |  |  |  |  |  |  |  |
|                         |                               |             |       |  |  |  |  |  |  |  |  |
| BACK OF<br>HOUSE - CAFE | 16 m²                         | 4.5m x 4.7m | 18940 |  |  |  |  |  |  |  |  |
| CAFE                    | 19 m²                         | 8.0m x 2.7m | 21865 |  |  |  |  |  |  |  |  |
| BOX OFFICE              | 11 m²                         | 4.6m x 2.1m | 14855 |  |  |  |  |  |  |  |  |
| STORAGE                 | 9 m²                          | 4.9m x 2.0m | 14231 |  |  |  |  |  |  |  |  |

1 Key Plan

Proposed Plan - Areas

1: 175

| PENRITH                                                                                                       | REV | DATE     | DESCRIPTION | APPROV. | APPROVALS      |          | ONG TITLE                 | PROJECT          |                                        |               | DATE: 18/05/21  |
|---------------------------------------------------------------------------------------------------------------|-----|----------|-------------|---------|----------------|----------|---------------------------|------------------|----------------------------------------|---------------|-----------------|
|                                                                                                               | Α   | 16/04/21 | For Review  | RMC     | CLIENT         | DATE     |                           | Change of use fr | rom Bar to Cafe                        |               | ASSET NO: B1560 |
| CITY COLINICII                                                                                                | В   | 14/05/21 | For Review  | RMC     | Joan (HR)      | 18/05/21 |                           | Change of abe in | om Bar to Garc                         |               |                 |
| CITTOONCIL                                                                                                    | С   | 18/05/21 | For DA      | RMC     |                |          | Ground Floor Plan - Areas | PROJECT ADDRESS  | Joan Sutherland Performing Arts Centre |               | REV NO:         |
| NOTE:<br>THESE PLANS SHOULD BE READ IN CONJUNCTION WITH DIGITAL                                               |     |          |             |         | ASSETS:        | DATE     | Ordana ribbi rian - Arcas | PROJECT ADDRESS  |                                        |               |                 |
| DATA ISSUED TO THE CLIENT. THE DIGITAL DATA CONTAINS<br>NUMEROUS LAYERS OF INFORMATION WHICH ARE NOT SHOWN ON |     |          |             |         | GH             | 18/05/21 |                           |                  | Lot 1033, DP 849297                    |               |                 |
| THESE PLANS FOR THE SAKE OF CLARITY.                                                                          |     |          |             |         | DESIGN + PROJ. | DATE     |                           |                  | 597 High St, Penrith NSW 2750          | SHEET NO.     |                 |
| DOCUMENT Sele Dio 9627808 4732 7777                                                                           |     |          |             |         |                | 1        |                           |                  |                                        | MP137 - A2    | 004             |
| NSW 2750 Australia NSW 2751 Australia w: www.penrith.city                                                     |     |          |             |         | ARCH (RMC)     | 18/05/21 |                           |                  |                                        | IVIF 131 - AZ | 104             |