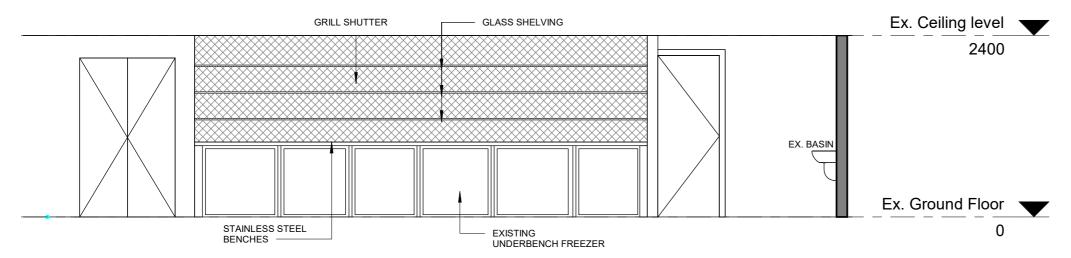

SHEET NO.

MP137 - A262

GRILL DOOR

GLASS
SHELVING

EX. Ceiling level

2400

SS BENCHTOP +
UNDERBENCH
SHELVING

EX. Ground Floor

EX. Ground Floor

Elevation 2 - Cafe Existing

1:50

3 Elevation 3 - Cafe Existing
1:50

| PENRITH                                                                                                                                                    | REV | DATE     | DESCRIPTION | APPROV | APPROVALS      |          | DWGTITLE                              | PROJECT          |                                        |                                                  | DATE: 18/05/21  |
|------------------------------------------------------------------------------------------------------------------------------------------------------------|-----|----------|-------------|--------|----------------|----------|---------------------------------------|------------------|----------------------------------------|--------------------------------------------------|-----------------|
| FLINKIIII                                                                                                                                                  | Α   | 14/05/21 |             | RMC    | CLIENT         | DATE     |                                       | Change of use fr | om Bar to Cafe                         |                                                  | ASSET NO: B1560 |
| ICITY COUNCIL                                                                                                                                              | В   | 18/05/21 | For DA      | RMC    | Joan (HR)      | 18/05/21 |                                       |                  |                                        | <del>                                     </del> | REV NO:         |
| NOTE:<br>THESE PLANS SHOULD BE READ IN CONJUNCTION WITH DIGITAL                                                                                            |     |          |             |        | ASSETS:        | DATE     | Section & Elevation - Existing - Cafe | PROJECT ADDRESS  | Joan Sutherland Performing Arts Centre |                                                  | B               |
| DATA ISSUED TO THE CLIENT. THE DIGITAL DATA CONTAINS NUMEROUS LAYERS OF INFORMATION WHICH ARE NOT SHOWN ON THESE PI ANS FOR THE SAKE OF CLIARITY           |     |          |             |        | GH             | 18/05/21 |                                       |                  | Lot 1033, DP 849297                    |                                                  |                 |
|                                                                                                                                                            |     |          |             |        | DESIGN + PROJ. | DATE     |                                       |                  | 597 High St, Penrith NSW 2750          | SHEET NO.                                        |                 |
| Discontinuity September 278 (18 4732 7777 Property September 278 (18 4732 7777 Property September 278 (18 4732 7785 NSW 2751 Australia W: www.penrith.city |     |          |             |        | ARCH (RMC)     | 18/05/21 |                                       |                  |                                        | MP137 - A                                        | 263             |