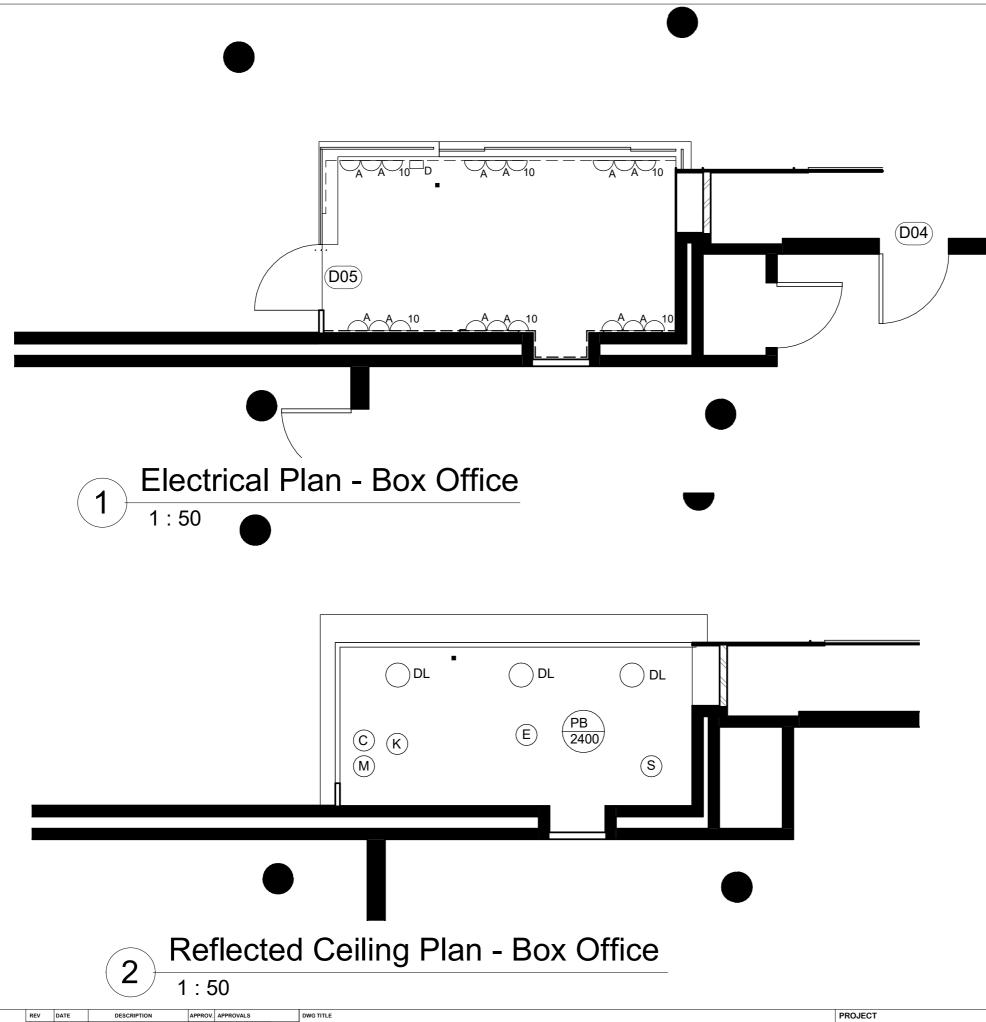

NT · (Δ3)

PENRITH Document, Sel-11369962780847327778 INSW 2750 Australia NSW 2751 Australia W. www.perth.chy Version: 1, Version Date: 17/06/2021

DESCRIPTION DATE DESIGN + PROJ. DATE

Box Office Plans - Sheet 2 of 3

PROJECT Change of use from Bar to Cafe

Joan Sutherland Performing Arts Centre Lot 1033, DP 849297 PROJECT ADDRESS 597 High St, Penrith NSW 2750

DATE: 18/05/21 ASSET NO: B1560 REV NO:

**Electrical Services Legend** Ex MDB Existing Main Distribution board Double general purpose outlet, white-10 amp @ 1100mm Above FFL. Single general purpose outlet, white - 15amp @ 1100mm Above FFL Single general purpose outlet, white- 10amp @ 1100mm Above FFL Double general purpose outlet, white 10amp @200mm above bench Data outlet  $\Box$ D 1. Electrical Design (if required) to be carried out by Contractor. 2. Cost of Electrical Design to be carried out by Contractor. 3. Provide three phase power, unless

otherwise noted.

| PENRITH                                                                                                    | REV |
|------------------------------------------------------------------------------------------------------------|-----|
| PENKIIN                                                                                                    | Α   |
| CITY COUNCIL                                                                                               | В   |
| CIT I COUNCIL                                                                                              |     |
| NOTE:<br>THESE PLANS SHOULD BE READ IN CONJUNCTION WITH DIGITAL                                            |     |
| DATA ISSUED TO THE CLIENT. THE DIGITAL DATA CONTAINS NUMEROUS LAYERS OF INFORMATION WHICH ARE NOT SHOWN ON |     |
| THESE PLANS FOR THE SAKE OF CLARITY.                                                                       |     |
| Processing State                                                                                           |     |
| NSW 2750 Australia NSW 2751 Australia w: www.penrith.city                                                  |     |
| Version: 1, Version Date: 17/06/2                                                                          | 021 |