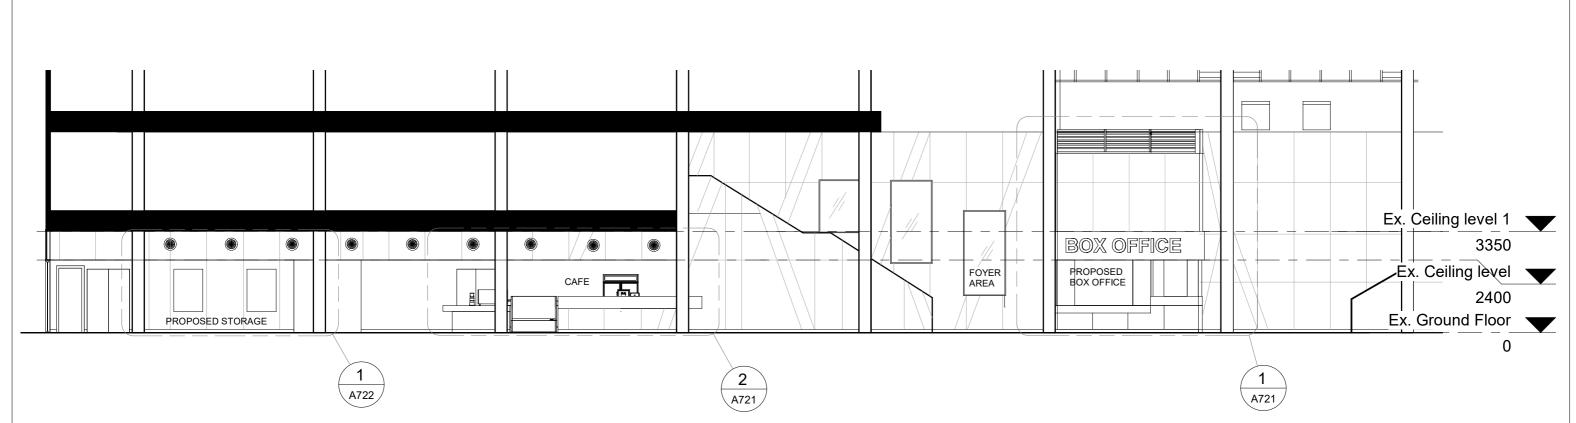

PRINT : (A3)

Internal Section - Proposed

1:125

| PENRITH                                                                                                    | REV | DATE     | DESCRIPTION |
|------------------------------------------------------------------------------------------------------------|-----|----------|-------------|
| L PIAIZIIII                                                                                                | Α   | 16/04/21 | For Review  |
| CITY COUNCIL                                                                                               | В   | 14/05/21 | For Review  |
| CITTOUNCIL                                                                                                 | С   | 18/05/21 | For DA      |
| NOTE:<br>THESE PLANS SHOULD BE READ IN CONJUNCTION WITH DIGITAL                                            |     |          |             |
| DATA ISSUED TO THE CLIENT. THE DIGITAL DATA CONTAINS NUMEROUS LAYERS OF INFORMATION WHICH ARE NOT SHOWN ON |     |          |             |
| THESE PLANS FOR THE SAKE OF CLARITY.                                                                       |     |          |             |
| Print 9 9 9 9 9 9 9 9 9 9 9 9 9 9 9 9 9 9 9                                                                |     |          |             |
| Period 3 in Shirt Sept 12 50 62 7 808 4732 7777 Period 2750 Australia Www.perith.city                      |     |          |             |
| Version: 1, Version Date: 17/06/2                                                                          | 021 |          |             |

Elevations & Sections - Internal - Sheet 2 of 2

PROJECT Change of use from Bar to Cafe

Joan Sutherland Performing Arts Centre Lot 1033, DP 849297 PROJECT ADDRESS 597 High St, Penrith NSW 2750

Fixtures Legend