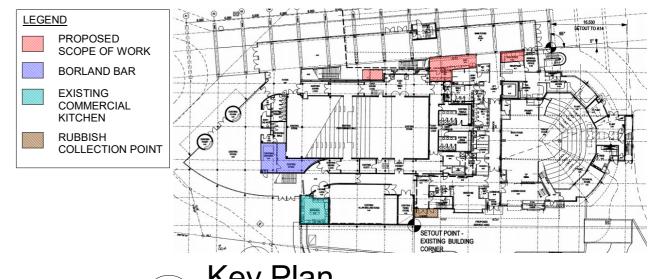

PENRITH CITY COUNCIL

**Location & Key Plan** 

PROJECT Change of use from Bar to Cafe

Joan Sutherland Performing Arts Centre Lot 1033, DP 849297 597 High St, Penrith NSW 2750 PROJECT ADDRESS

DATE: 18/05/21 ASSET NO: B1560 REV NO:

# Key Plan NTS