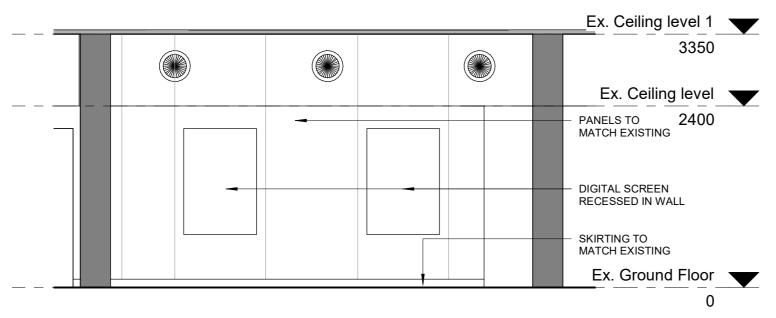

SHEET NO.

MP137 - A262

GRILL DOOR

GLASS
SHELVING

EX. Ceiling level

2400

SS BENCHTOP +
UNDERBENCH
SHELVING

EX. Ground Floor

EX. Ground Floor

Elevation 2 - Cafe Existing

1:50

3 Elevation 3 - Cafe Existing
1:50

| PENRITH                                                                                                                                                    | REV | DATE     | DESCRIPTION | APPROV | APPROVALS      |          | DWGTITLE                              | PROJECT          |                                        |                                                  | DATE: 18/05/21  |
|------------------------------------------------------------------------------------------------------------------------------------------------------------|-----|----------|-------------|--------|----------------|----------|---------------------------------------|------------------|----------------------------------------|--------------------------------------------------|-----------------|
| FLINKIIII                                                                                                                                                  | Α   | 14/05/21 |             | RMC    | CLIENT         | DATE     |                                       | Change of use fr | om Bar to Cafe                         |                                                  | ASSET NO: B1560 |
| ICITY COUNCIL                                                                                                                                              | В   | 18/05/21 | For DA      | RMC    | Joan (HR)      | 18/05/21 |                                       |                  |                                        | <del>                                     </del> | REV NO:         |
| NOTE:<br>THESE PLANS SHOULD BE READ IN CONJUNCTION WITH DIGITAL                                                                                            |     |          |             |        | ASSETS:        | DATE     | Section & Elevation - Existing - Cafe | PROJECT ADDRESS  | Joan Sutherland Performing Arts Centre |                                                  | B               |
| DATA ISSUED TO THE CLIENT. THE DIGITAL DATA CONTAINS NUMEROUS LAYERS OF INFORMATION WHICH ARE NOT SHOWN ON THESE PI ANS FOR THE SAKE OF CLIARITY           |     |          |             |        | GH             | 18/05/21 |                                       |                  | Lot 1033, DP 849297                    |                                                  |                 |
|                                                                                                                                                            |     |          |             |        | DESIGN + PROJ. | DATE     |                                       |                  | 597 High St, Penrith NSW 2750          | SHEET NO.                                        |                 |
| Discontinuity September 278 (18 4732 7777 Property September 278 (18 4732 7777 Property September 278 (18 4732 7785 NSW 2751 Australia W: www.penrith.city |     |          |             |        | ARCH (RMC)     | 18/05/21 |                                       |                  |                                        | MP137 - A                                        | 263             |