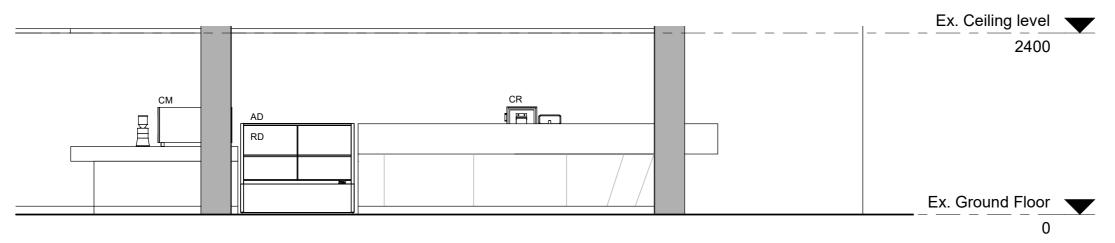

# Fixtures Legend

CM - Coffee Machine

BSN - Basin

DW - Dish Washer(Heat recovery)

SNK - Sink

TP - Tap

SD - Soap Dispensor

PTD - Paper Towel Dispensor

CR - Cash Register

SSB - Stainless Steel Bench

AD - Ambient Display

D - Refrigerated Display

DF - Drinks Fridge

SP - Sandwich Presser

TOB - Top of Bench

SB - Splashback

CS - Cove Skirting

E - Fire Extinguisher

B - Fire Blanket

CT - Counter Top

Finishes, Fixtures & Fittings to comply with AS4674-2004 & construction and fitout of Food Premises.