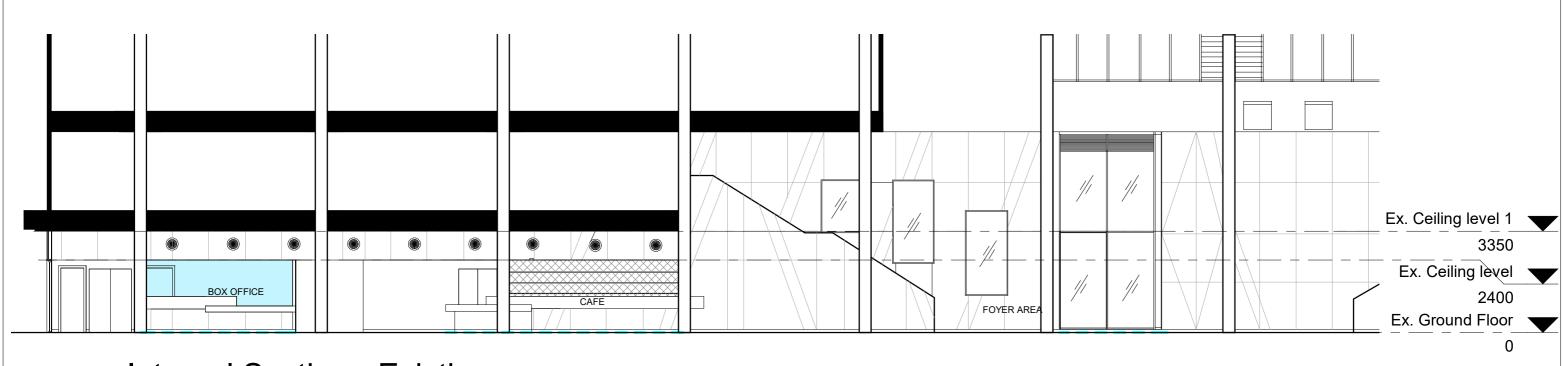

1.120

2 Internal Section - Demolition
1: 125

| PENRITH                                                                                                                                       |     | DATE     | DESCRIPTION | APPROV. | APPROVALS      |          | Ī |
|-----------------------------------------------------------------------------------------------------------------------------------------------|-----|----------|-------------|---------|----------------|----------|---|
|                                                                                                                                               | Α   | 14/05/21 | For Review  | RMC     | CLIENT         | DATE     | ] |
| CITY COUNCIL                                                                                                                                  |     | 18/05/21 | For DA      | RMC     | Joan (HR)      | 18/05/21 | 1 |
| CITTOONCIL                                                                                                                                    |     |          |             |         |                |          | 1 |
| NOTE:<br>THESE PLANS SHOULD BE READ IN CONJUNCTION WITH DIGITAL                                                                               |     |          |             |         | ASSETS:        | DATE     | 1 |
| DATA ISSUED TO THE CLIENT. THE DIGITAL DATA CONTAINS<br>NUMEROUS LAYERS OF INFORMATION WHICH ARE NOT SHOWN ON                                 |     |          |             |         | GH             | 18/05/21 | l |
| THESE PLANS FOR THE SAKE OF CLARITY.                                                                                                          |     |          |             |         | DESIGN + PROJ. | DATE     | t |
| Drigga Arabantus Selection of 27 808 4732 7777 NSW 2750 Australia NSW 2751 Australia NSW 2751 Australia NSW 2751 Australia NSW 2751 Australia |     |          |             |         | A DOLL (DMO)   |          | t |
|                                                                                                                                               |     |          |             |         | ARCH (RMC)     | 18/05/21 |   |
| Version: 1, Version Date: 17/06/2                                                                                                             | 021 |          |             |         |                |          |   |

Elevations & Sections - Internal - Sheet 1 of 2

| Change of use from Bar to Cafe  PROJECT ADDRESS Joan Sutherland Performing Arts Cent Lot 1033, DP 849297 |     |
|----------------------------------------------------------------------------------------------------------|-----|
|                                                                                                          | fe  |
| 597 High St, Penrith NSW 2750                                                                            | 297 |