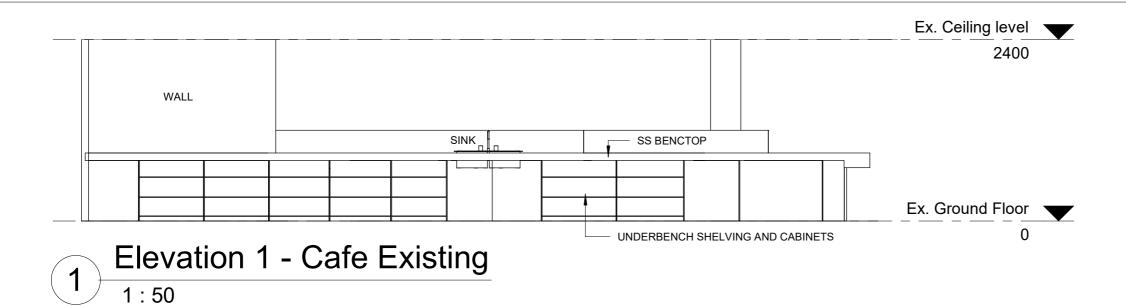

EX. Ground Floor

Elevation 2 - Cafe Existing

1:50

3 Elevation 3 - Cafe Existing
1:50

| PENRITH                                                                                                                                                    | REV | DATE     | DESCRIPTION | APPROV | APPROVALS      |          | DWGTITLE                              | PROJECT          |                                        |                                                  | DATE: 18/05/21  |
|------------------------------------------------------------------------------------------------------------------------------------------------------------|-----|----------|-------------|--------|----------------|----------|---------------------------------------|------------------|----------------------------------------|--------------------------------------------------|-----------------|
| FLINKIIII                                                                                                                                                  | Α   | 14/05/21 |             | RMC    | CLIENT         | DATE     |                                       | Change of use fr | om Bar to Cafe                         |                                                  | ASSET NO: B1560 |
| ICITY COUNCIL                                                                                                                                              | В   | 18/05/21 | For DA      | RMC    | Joan (HR)      | 18/05/21 |                                       |                  |                                        | <del>                                     </del> | REV NO:         |
| NOTE:<br>THESE PLANS SHOULD BE READ IN CONJUNCTION WITH DIGITAL                                                                                            |     |          |             |        | ASSETS:        | DATE     | Section & Elevation - Existing - Cafe | PROJECT ADDRESS  | Joan Sutherland Performing Arts Centre |                                                  | B               |
| DATA ISSUED TO THE CLIENT. THE DIGITAL DATA CONTAINS NUMEROUS LAYERS OF INFORMATION WHICH ARE NOT SHOWN ON THESE PI ANS FOR THE SAKE OF CLIARITY           |     |          |             |        | GH             | 18/05/21 |                                       |                  | Lot 1033, DP 849297                    |                                                  |                 |
|                                                                                                                                                            |     |          |             |        | DESIGN + PROJ. | DATE     |                                       |                  | 597 High St, Penrith NSW 2750          | SHEET NO.                                        |                 |
| Discontinuity September 278 (18 4732 7777 Property September 278 (18 4732 7777 Property September 278 (18 4732 7785 NSW 2751 Australia W: www.penrith.city |     |          |             |        | ARCH (RMC)     | 18/05/21 |                                       |                  |                                        | MP137 - A                                        | 263             |

PROJECT ADDRESS

Joan Sutherland Performing Arts Centre
Lot 1033, DP 849297
597 High St, Penrith NSW 2750

DATE: 18/05/21 ASSET NO: B1560 REV NO:

SHEET NO.

Fixtures Legend

CM - Coffee Machine

CR - Cash Register

TOB - Top of Bench

DW - Dish Washer(Heat recovery)

SD - Soap Dispensor PTD - Paper Towel Dispensor

SSB - Stainless Steel Bench

- Ambient Display

Drinks FridgeSandwich Presser

SplashbackCove Skirting

- Fire Blanket

- Counter Top

fitout of Food Premises.

- Fire Extinguisher

Finishes, Fixtures & Fittings to comply with AS4674-2004 & construction and

- Refrigerated Display

BSN - Basin

SNK - Sink

- Tap

ΤP

RD

CS

FΒ

MP137 - A265

Elevation 4 - Cafe 1:50

Section - Back Of House - Cafe 5 1:50

| Fixtures | Legend |
|----------|--------|
|          |        |