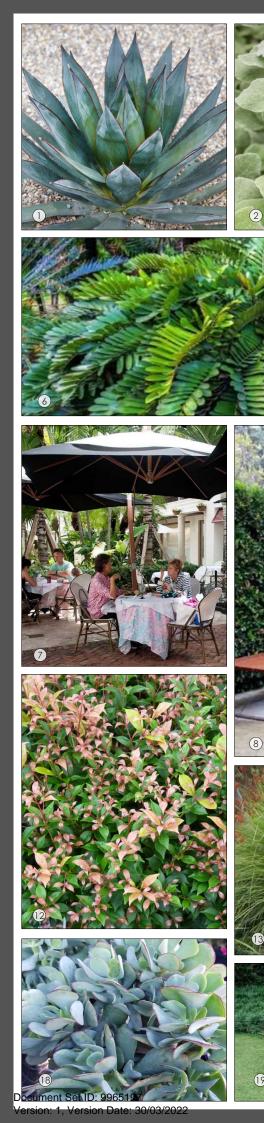

## **PLANT LIST**

| TYPE                           | SYMBOL | BOTANIC NAME                     | COMMON NAME           | MATURE HEIGHT X WIDTH | NATIVE? | QTY | POT SIZE |
|--------------------------------|--------|----------------------------------|-----------------------|-----------------------|---------|-----|----------|
| TREES                          |        |                                  |                       |                       |         |     |          |
|                                | Ві     | BANKSIA INTEGRIFOLIA             | COASTAL BANKSIA       | 15M X 4M              | YES     | 1   | 100LTR   |
|                                | Dda    | DRACAENA DRACO                   | DRAGON TREE           | 5M X 2.5M             | NO      | 4   | 100LTR   |
|                                | Oe     | OLEA EUROPAEA                    | OLIVE TREE            | 6M X 6M               | NO      | 1   | 100LTR   |
|                                | Rri    | LIVISTONIA AUSTRALIS             | CABBAGE TREE PALM     | 15M X 5M              | YES     | 1   | 100LTR   |
| SHRUBS                         |        |                                  |                       |                       |         |     |          |
|                                | Acl    | ACACIA 'LIMELIGHT'               | LIMELIGHT             | 1M X 1M               | YES     | 13  | 300MM    |
|                                | AG     | AGAVE GEMINIFLORA                | TWIN FLOWERED AGAVE   | 0.9M X 0.9M           | NO      | 8   | 300MM    |
|                                | ABC    | AGAVE 'BLUE COW'                 | AGAVE 'BLUE COW'      | 0.6M X 0.6M           | NO      | 10  | 200MM    |
|                                | CBW    | COTYLEDON 'BLUE WAVES'           | COTYLEDON BLUE WAVES  | 0.3M X0.7M            | NO      | 18  | 200MM    |
| GROUNDCOVERS & PERENNIALS      | :      |                                  |                       |                       |         |     |          |
|                                | EG     | ECHINOCACTUS GRUSONII            | GOLDEN BARRELL CACTUS | 0.6M X 0.9M           | NO      | 6   | 300MM    |
|                                | Нр     | HELICHRYSUM PETIOLARE            | LICORICE PLANT        | 0.45M X 1.5M          | NO      | 5   | 200MM    |
|                                | NN     | NOLINA NELSONII                  | BLUE NOLINA           | 2M X 1M               | NO      | 4   | 300MM    |
| GRASSES & STRAP<br>LEAF PLANTS |        |                                  |                       |                       |         |     |          |
|                                | OJ     | OPHIOPOGON JAPONICUS             | mondo grass           | 0.3M X 0.3M           | YES     | 375 | 140MM    |
|                                | Lmrp   | LOMANDRA 'TANIKA'                | TANIKA MAT RUSH       | 0.5M X 0.5M           | YES     | 57  | 200MM    |
|                                | Llk    | LOMANDRA 'NYALLA'                | NYALLA MAT RUSH       | 0.8M X 1M             | YES     | 47  | 140MM    |
|                                | XG     | XANTHORRHOEA GLAUCA              | BLUE GRASS TREE       | 4M X 2M               | YES     | 3   | 300MM    |
|                                | Pa     | PENNISETUM 'NAFRAY'              | FOUNTAIN GRASS        | 0.6M X 0.6M           | NO      | 6   | 140MM    |
| SUCCULENTS                     |        |                                  |                       |                       |         |     |          |
|                                | Crb    | CRASSULA ARBORESCENS 'BLUE BIRD' | BLUE JADE PLANT       | 0.5M X 0.5M           | NO      | 11  | 300MM    |
| FERNS & CYCADS                 |        |                                  |                       |                       |         |     |          |
|                                | Cr     | CYCAS REVOLUTA                   | SAGO PALM             | 1M WIDE               | NO      | 4   | 300MM    |
|                                | Zf     | ZAMIA FURFURACEA                 | CARDBOARD PALM        | 1.5M X 2.5M           | NO      | 15  | 300MM    |
| HEDGES                         |        |                                  |                       |                       |         |     |          |
|                                | Asam   | ACMENA SMITHII 'ALLYN MAGIC'     | DWARF LILY PILLY      | TRIMMED UP TO 1M      | YES     | 5   | 300MM    |
|                                | AF     | ACMENA 'FIRESCREEN'              | LILY PILLY            | TRIMMED UP TO 2M      | YES     | 35  | 300MM    |