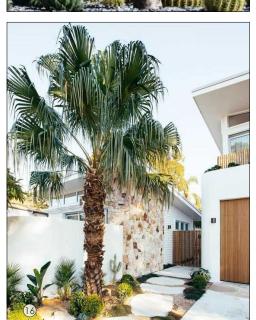

## **PLANT LIST**

| TYPE                           | SYMBOL | BOTANIC NAME                     | COMMON NAME           | MATURE HEIGHT X WIDTH | NATIVE? | QTY | POT SIZE |
|--------------------------------|--------|----------------------------------|-----------------------|-----------------------|---------|-----|----------|
| TREES                          |        |                                  |                       |                       |         |     |          |
|                                | Ві     | BANKSIA INTEGRIFOLIA             | COASTAL BANKSIA       | 15M X 4M              | YES     | 1   | 100LTR   |
|                                | Dda    | DRACAENA DRACO                   | DRAGON TREE           | 5M X 2.5M             | NO      | 4   | 100LTR   |
|                                | Oe     | OLEA EUROPAEA                    | OLIVE TREE            | 6M X 6M               | NO      | 1   | 100LTR   |
|                                | Rri    | LIVISTONIA AUSTRALIS             | CABBAGE TREE PALM     | 15M X 5M              | YES     | 1   | 100LTR   |
| SHRUBS                         |        |                                  |                       |                       |         |     |          |
|                                | Acl    | ACACIA 'LIMELIGHT'               | LIMELIGHT             | 1M X 1M               | YES     | 13  | 300MM    |
|                                | AG     | AGAVE GEMINIFLORA                | TWIN FLOWERED AGAVE   | 0.9M X 0.9M           | NO      | 8   | 300MM    |
|                                | ABC    | AGAVE 'BLUE COW'                 | AGAVE 'BLUE COW'      | 0.6M X 0.6M           | NO      | 10  | 200MM    |
|                                | CBW    | COTYLEDON 'BLUE WAVES'           | COTYLEDON BLUE WAVES  | 0.3M X0.7M            | NO      | 18  | 200MM    |
| GROUNDCOVERS & PERENNIALS      | :      |                                  |                       |                       |         |     |          |
|                                | EG     | ECHINOCACTUS GRUSONII            | GOLDEN BARRELL CACTUS | 0.6M X 0.9M           | NO      | 6   | 300MM    |
|                                | Нр     | HELICHRYSUM PETIOLARE            | LICORICE PLANT        | 0.45M X 1.5M          | NO      | 5   | 200MM    |
|                                | NN     | NOLINA NELSONII                  | BLUE NOLINA           | 2M X 1M               | NO      | 4   | 300MM    |
| GRASSES & STRAP<br>LEAF PLANTS |        |                                  |                       |                       |         |     |          |
|                                | OJ     | OPHIOPOGON JAPONICUS             | mondo grass           | 0.3M X 0.3M           | YES     | 375 | 140MM    |
|                                | Lmrp   | LOMANDRA 'TANIKA'                | TANIKA MAT RUSH       | 0.5M X 0.5M           | YES     | 57  | 200MM    |
|                                | Llk    | LOMANDRA 'NYALLA'                | NYALLA MAT RUSH       | 0.8M X 1M             | YES     | 47  | 140MM    |
|                                | XG     | XANTHORRHOEA GLAUCA              | BLUE GRASS TREE       | 4M X 2M               | YES     | 3   | 300MM    |
|                                | Pa     | PENNISETUM 'NAFRAY'              | FOUNTAIN GRASS        | 0.6M X 0.6M           | NO      | 6   | 140MM    |
| SUCCULENTS                     |        |                                  |                       |                       |         |     |          |
|                                | Crb    | CRASSULA ARBORESCENS 'BLUE BIRD' | BLUE JADE PLANT       | 0.5M X 0.5M           | NO      | 11  | 300MM    |
| FERNS & CYCADS                 |        |                                  |                       |                       |         |     |          |
|                                | Cr     | CYCAS REVOLUTA                   | SAGO PALM             | 1M WIDE               | NO      | 4   | 300MM    |
|                                | Zf     | ZAMIA FURFURACEA                 | CARDBOARD PALM        | 1.5M X 2.5M           | NO      | 15  | 300MM    |
| HEDGES                         |        |                                  |                       |                       |         |     |          |
|                                | Asam   | ACMENA SMITHII 'ALLYN MAGIC'     | DWARF LILY PILLY      | TRIMMED UP TO 1M      | YES     | 5   | 300MM    |
|                                | AF     | ACMENA 'FIRESCREEN'              | LILY PILLY            | TRIMMED UP TO 2M      | YES     | 35  | 300MM    |