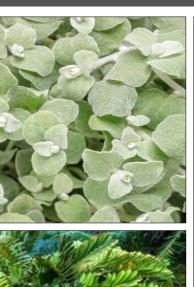

## **PLANT LIST**

| TYPE                           | SYMBOL | BOTANIC NAME                     | COMMON NAME           | MATURE HEIGHT X WIDTH | NATIVE? | QTY | POT SIZE |
|--------------------------------|--------|----------------------------------|-----------------------|-----------------------|---------|-----|----------|
| TREES                          |        |                                  |                       |                       |         |     |          |
|                                | Ві     | BANKSIA INTEGRIFOLIA             | COASTAL BANKSIA       | 15M X 4M              | YES     | 1   | 100LTR   |
|                                | Dda    | DRACAENA DRACO                   | DRAGON TREE           | 5M X 2.5M             | NO      | 4   | 100LTR   |
|                                | Oe     | OLEA EUROPAEA                    | OLIVE TREE            | 6M X 6M               | NO      | 1   | 100LTR   |
|                                | Rri    | LIVISTONIA AUSTRALIS             | CABBAGE TREE PALM     | 15M X 5M              | YES     | 1   | 100LTR   |
| SHRUBS                         |        |                                  |                       |                       |         |     |          |
|                                | Acl    | ACACIA 'LIMELIGHT'               | LIMELIGHT             | 1M X 1M               | YES     | 13  | 300MM    |
|                                | AG     | AGAVE GEMINIFLORA                | TWIN FLOWERED AGAVE   | 0.9M X 0.9M           | NO      | 8   | 300MM    |
|                                | ABC    | AGAVE 'BLUE COW'                 | AGAVE 'BLUE COW'      | 0.6M X 0.6M           | NO      | 10  | 200MM    |
|                                | CBW    | COTYLEDON 'BLUE WAVES'           | COTYLEDON BLUE WAVES  | 0.3M X0.7M            | NO      | 18  | 200MM    |
| GROUNDCOVERS & PERENNIALS      | :      |                                  |                       |                       |         |     |          |
|                                | EG     | ECHINOCACTUS GRUSONII            | GOLDEN BARRELL CACTUS | 0.6M X 0.9M           | NO      | 6   | 300MM    |
|                                | Нр     | HELICHRYSUM PETIOLARE            | LICORICE PLANT        | 0.45M X 1.5M          | NO      | 5   | 200MM    |
|                                | NN     | NOLINA NELSONII                  | BLUE NOLINA           | 2M X 1M               | NO      | 4   | 300MM    |
| GRASSES & STRAP<br>LEAF PLANTS |        |                                  |                       |                       |         |     |          |
|                                | OJ     | OPHIOPOGON JAPONICUS             | mondo grass           | 0.3M X 0.3M           | YES     | 375 | 140MM    |
|                                | Lmrp   | LOMANDRA 'TANIKA'                | TANIKA MAT RUSH       | 0.5M X 0.5M           | YES     | 57  | 200MM    |
|                                | Llk    | LOMANDRA 'NYALLA'                | NYALLA MAT RUSH       | 0.8M X 1M             | YES     | 47  | 140MM    |
|                                | XG     | XANTHORRHOEA GLAUCA              | BLUE GRASS TREE       | 4M X 2M               | YES     | 3   | 300MM    |
|                                | Pa     | PENNISETUM 'NAFRAY'              | FOUNTAIN GRASS        | 0.6M X 0.6M           | NO      | 6   | 140MM    |
| SUCCULENTS                     |        |                                  |                       |                       |         |     |          |
|                                | Crb    | CRASSULA ARBORESCENS 'BLUE BIRD' | BLUE JADE PLANT       | 0.5M X 0.5M           | NO      | 11  | 300MM    |
| FERNS & CYCADS                 |        |                                  |                       |                       |         |     |          |
|                                | Cr     | CYCAS REVOLUTA                   | SAGO PALM             | 1M WIDE               | NO      | 4   | 300MM    |
|                                | Zf     | ZAMIA FURFURACEA                 | CARDBOARD PALM        | 1.5M X 2.5M           | NO      | 15  | 300MM    |
| HEDGES                         |        |                                  |                       |                       |         |     |          |
|                                | Asam   | ACMENA SMITHII 'ALLYN MAGIC'     | DWARF LILY PILLY      | TRIMMED UP TO 1M      | YES     | 5   | 300MM    |
|                                | AF     | ACMENA 'FIRESCREEN'              | LILY PILLY            | TRIMMED UP TO 2M      | YES     | 35  | 300MM    |