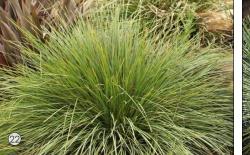

## **PLANT LIST**

| TYPE                           | SYMBOL | BOTANIC NAME                     | COMMON NAME           | MATURE HEIGHT X WIDTH | NATIVE? | QTY | POT SIZE |
|--------------------------------|--------|----------------------------------|-----------------------|-----------------------|---------|-----|----------|
| TREES                          |        |                                  |                       |                       |         |     |          |
|                                | Ві     | BANKSIA INTEGRIFOLIA             | COASTAL BANKSIA       | 15M X 4M              | YES     | 1   | 100LTR   |
|                                | Dda    | DRACAENA DRACO                   | DRAGON TREE           | 5M X 2.5M             | NO      | 4   | 100LTR   |
|                                | Oe     | OLEA EUROPAEA                    | OLIVE TREE            | 6M X 6M               | NO      | 1   | 100LTR   |
|                                | Rri    | LIVISTONIA AUSTRALIS             | CABBAGE TREE PALM     | 15M X 5M              | YES     | 1   | 100LTR   |
| SHRUBS                         |        |                                  |                       |                       |         |     |          |
|                                | Acl    | ACACIA 'LIMELIGHT'               | LIMELIGHT             | 1M X 1M               | YES     | 13  | 300MM    |
|                                | AG     | AGAVE GEMINIFLORA                | TWIN FLOWERED AGAVE   | 0.9M X 0.9M           | NO      | 8   | 300MM    |
|                                | ABC    | AGAVE 'BLUE COW'                 | AGAVE 'BLUE COW'      | 0.6M X 0.6M           | NO      | 10  | 200MM    |
|                                | CBW    | COTYLEDON 'BLUE WAVES'           | COTYLEDON BLUE WAVES  | 0.3M X0.7M            | NO      | 18  | 200MM    |
| GROUNDCOVERS & PERENNIALS      | :      |                                  |                       |                       |         |     |          |
|                                | EG     | ECHINOCACTUS GRUSONII            | GOLDEN BARRELL CACTUS | 0.6M X 0.9M           | NO      | 6   | 300MM    |
|                                | Нр     | HELICHRYSUM PETIOLARE            | LICORICE PLANT        | 0.45M X 1.5M          | NO      | 5   | 200MM    |
|                                | NN     | NOLINA NELSONII                  | BLUE NOLINA           | 2M X 1M               | NO      | 4   | 300MM    |
| GRASSES & STRAP<br>LEAF PLANTS |        |                                  |                       |                       |         |     |          |
|                                | OJ     | OPHIOPOGON JAPONICUS             | mondo grass           | 0.3M X 0.3M           | YES     | 375 | 140MM    |
|                                | Lmrp   | LOMANDRA 'TANIKA'                | TANIKA MAT RUSH       | 0.5M X 0.5M           | YES     | 57  | 200MM    |
|                                | Llk    | LOMANDRA 'NYALLA'                | NYALLA MAT RUSH       | 0.8M X 1M             | YES     | 47  | 140MM    |
|                                | XG     | XANTHORRHOEA GLAUCA              | BLUE GRASS TREE       | 4M X 2M               | YES     | 3   | 300MM    |
|                                | Pa     | PENNISETUM 'NAFRAY'              | FOUNTAIN GRASS        | 0.6M X 0.6M           | NO      | 6   | 140MM    |
| SUCCULENTS                     |        |                                  |                       |                       |         |     |          |
|                                | Crb    | CRASSULA ARBORESCENS 'BLUE BIRD' | BLUE JADE PLANT       | 0.5M X 0.5M           | NO      | 11  | 300MM    |
| FERNS & CYCADS                 |        |                                  |                       |                       |         |     |          |
|                                | Cr     | CYCAS REVOLUTA                   | SAGO PALM             | 1M WIDE               | NO      | 4   | 300MM    |
|                                | Zf     | ZAMIA FURFURACEA                 | CARDBOARD PALM        | 1.5M X 2.5M           | NO      | 15  | 300MM    |
| HEDGES                         |        |                                  |                       |                       |         |     |          |
|                                | Asam   | ACMENA SMITHII 'ALLYN MAGIC'     | DWARF LILY PILLY      | TRIMMED UP TO 1M      | YES     | 5   | 300MM    |
|                                | AF     | ACMENA 'FIRESCREEN'              | LILY PILLY            | TRIMMED UP TO 2M      | YES     | 35  | 300MM    |