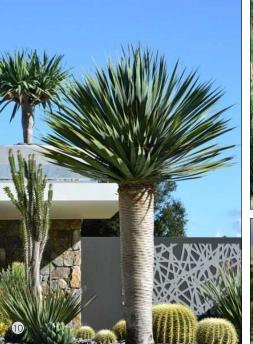

## **PLANT LIST**

| TYPE                           | SYMBOL | BOTANIC NAME                     | COMMON NAME           | MATURE HEIGHT X WIDTH | NATIVE? | QTY | POT SIZE |
|--------------------------------|--------|----------------------------------|-----------------------|-----------------------|---------|-----|----------|
| TREES                          |        |                                  |                       |                       |         |     |          |
|                                | Ві     | BANKSIA INTEGRIFOLIA             | COASTAL BANKSIA       | 15M X 4M              | YES     | 1   | 100LTR   |
|                                | Dda    | DRACAENA DRACO                   | DRAGON TREE           | 5M X 2.5M             | NO      | 4   | 100LTR   |
|                                | Oe     | OLEA EUROPAEA                    | OLIVE TREE            | 6M X 6M               | NO      | 1   | 100LTR   |
|                                | Rri    | LIVISTONIA AUSTRALIS             | CABBAGE TREE PALM     | 15M X 5M              | YES     | 1   | 100LTR   |
| SHRUBS                         |        |                                  |                       |                       |         |     |          |
|                                | Acl    | ACACIA 'LIMELIGHT'               | LIMELIGHT             | 1M X 1M               | YES     | 13  | 300MM    |
|                                | AG     | AGAVE GEMINIFLORA                | TWIN FLOWERED AGAVE   | 0.9M X 0.9M           | NO      | 8   | 300MM    |
|                                | ABC    | AGAVE 'BLUE COW'                 | AGAVE 'BLUE COW'      | 0.6M X 0.6M           | NO      | 10  | 200MM    |
|                                | CBW    | COTYLEDON 'BLUE WAVES'           | COTYLEDON BLUE WAVES  | 0.3M X0.7M            | NO      | 18  | 200MM    |
| GROUNDCOVERS & PERENNIALS      | :      |                                  |                       |                       |         |     |          |
|                                | EG     | ECHINOCACTUS GRUSONII            | GOLDEN BARRELL CACTUS | 0.6M X 0.9M           | NO      | 6   | 300MM    |
|                                | Нр     | HELICHRYSUM PETIOLARE            | LICORICE PLANT        | 0.45M X 1.5M          | NO      | 5   | 200MM    |
|                                | NN     | NOLINA NELSONII                  | BLUE NOLINA           | 2M X 1M               | NO      | 4   | 300MM    |
| GRASSES & STRAP<br>LEAF PLANTS |        |                                  |                       |                       |         |     |          |
|                                | OJ     | OPHIOPOGON JAPONICUS             | mondo grass           | 0.3M X 0.3M           | YES     | 375 | 140MM    |
|                                | Lmrp   | LOMANDRA 'TANIKA'                | TANIKA MAT RUSH       | 0.5M X 0.5M           | YES     | 57  | 200MM    |
|                                | Llk    | LOMANDRA 'NYALLA'                | NYALLA MAT RUSH       | 0.8M X 1M             | YES     | 47  | 140MM    |
|                                | XG     | XANTHORRHOEA GLAUCA              | BLUE GRASS TREE       | 4M X 2M               | YES     | 3   | 300MM    |
|                                | Pa     | PENNISETUM 'NAFRAY'              | FOUNTAIN GRASS        | 0.6M X 0.6M           | NO      | 6   | 140MM    |
| SUCCULENTS                     |        |                                  |                       |                       |         |     |          |
|                                | Crb    | CRASSULA ARBORESCENS 'BLUE BIRD' | BLUE JADE PLANT       | 0.5M X 0.5M           | NO      | 11  | 300MM    |
| FERNS & CYCADS                 |        |                                  |                       |                       |         |     |          |
|                                | Cr     | CYCAS REVOLUTA                   | SAGO PALM             | 1M WIDE               | NO      | 4   | 300MM    |
|                                | Zf     | ZAMIA FURFURACEA                 | CARDBOARD PALM        | 1.5M X 2.5M           | NO      | 15  | 300MM    |
| HEDGES                         |        |                                  |                       |                       |         |     |          |
|                                | Asam   | ACMENA SMITHII 'ALLYN MAGIC'     | DWARF LILY PILLY      | TRIMMED UP TO 1M      | YES     | 5   | 300MM    |
|                                | AF     | ACMENA 'FIRESCREEN'              | LILY PILLY            | TRIMMED UP TO 2M      | YES     | 35  | 300MM    |