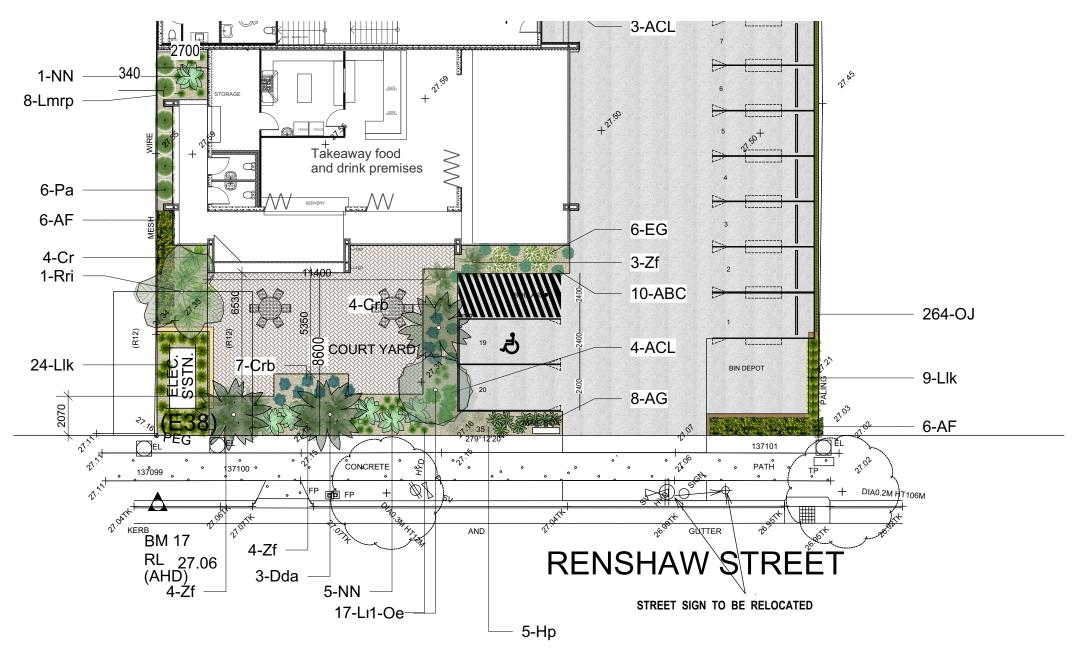

## **DappleDesigns**

Ph: 1300 DAPPLE (1300 327753) E: info@dappledesigns.com.au www.dappledesigns.com.au

**Click Here to View Our Plant Profiles!** 

(E11) EASEMENT FOR ACCESS AND MAINTENANCE 3 WIDE (DP270488-DOC.7) (E12) EASEMENT FOR FOOTINGS AND SUPPORT 3 WIDE (DP270488-DOC.7)

(R11) RESTRICTION ON THE USE OF LAND 4.1 WIDE (DP270488-DOC.7)

(R12) RESTRICTION ON THE USE OF LAND

(E34) EASEMENT FOR ACCESS AND MAINTENANCE 4.1 WIDE (DP270488-DOC.6)

(E38) EASEMENT FOR PADMOUNT SUBSTATION 2.75 WIDE

## **Click Here to View Our Plant Profiles!**

(E11) EASEMENT FOR ACCESS AND MAINTENANCE 3 WIDE (DP270488-DOC.7) (E12) EASEMENT FOR FOOTINGS AND SUPPORT 3 WIDE (DP270488-DOC.7)

(R11) RESTRICTION ON THE USE OF LAND 4.1 WIDE (DP270488-DOC.7)

(R12) RESTRICTION ON THE USE OF LAND

(E34) EASEMENT FOR ACCESS AND MAINTENANCE 4.1 WIDE (DP270488-DOC.6)

(E38) EASEMENT FOR PADMOUNT SUBSTATION 2.75 WIDE

| Revision | Schodul |
|----------|---------|
| Revision | Scheaul |

## **PLANT LIST**

| TYPE                           | SYMBOL | BOTANIC NAME                     | COMMON NAME           | MATURE HEIGHT X WIDTH | NATIVE? | QTY | POT SIZE |
|--------------------------------|--------|----------------------------------|-----------------------|-----------------------|---------|-----|----------|
| TREES                          |        |                                  |                       |                       |         |     |          |
|                                | Ві     | BANKSIA INTEGRIFOLIA             | COASTAL BANKSIA       | 15M X 4M              | YES     | 1   | 100LTR   |
|                                | Dda    | DRACAENA DRACO                   | DRAGON TREE           | 5M X 2.5M             | NO      | 4   | 100LTR   |
|                                | Oe     | OLEA EUROPAEA                    | OLIVE TREE            | 6M X 6M               | NO      | 1   | 100LTR   |
|                                | Rri    | LIVISTONIA AUSTRALIS             | CABBAGE TREE PALM     | 15M X 5M              | YES     | 1   | 100LTR   |
| SHRUBS                         |        |                                  |                       |                       |         |     |          |
|                                | Acl    | ACACIA 'LIMELIGHT'               | LIMELIGHT             | 1M X 1M               | YES     | 13  | 300MM    |
|                                | AG     | AGAVE GEMINIFLORA                | TWIN FLOWERED AGAVE   | 0.9M X 0.9M           | NO      | 8   | 300MM    |
|                                | ABC    | AGAVE 'BLUE COW'                 | AGAVE 'BLUE COW'      | 0.6M X 0.6M           | NO      | 10  | 200MM    |
|                                | CBW    | COTYLEDON 'BLUE WAVES'           | COTYLEDON BLUE WAVES  | 0.3M X0.7M            | NO      | 18  | 200MM    |
| GROUNDCOVERS & PERENNIALS      | :      |                                  |                       |                       |         |     |          |
|                                | EG     | ECHINOCACTUS GRUSONII            | GOLDEN BARRELL CACTUS | 0.6M X 0.9M           | NO      | 6   | 300MM    |
|                                | Нр     | HELICHRYSUM PETIOLARE            | LICORICE PLANT        | 0.45M X 1.5M          | NO      | 5   | 200MM    |
|                                | NN     | NOLINA NELSONII                  | BLUE NOLINA           | 2M X 1M               | NO      | 4   | 300MM    |
| GRASSES & STRAP<br>LEAF PLANTS |        |                                  |                       |                       |         |     |          |
|                                | OJ     | OPHIOPOGON JAPONICUS             | mondo grass           | 0.3M X 0.3M           | YES     | 375 | 140MM    |
|                                | Lmrp   | LOMANDRA 'TANIKA'                | TANIKA MAT RUSH       | 0.5M X 0.5M           | YES     | 57  | 200MM    |
|                                | Llk    | LOMANDRA 'NYALLA'                | NYALLA MAT RUSH       | 0.8M X 1M             | YES     | 47  | 140MM    |
|                                | XG     | XANTHORRHOEA GLAUCA              | BLUE GRASS TREE       | 4M X 2M               | YES     | 3   | 300MM    |
|                                | Pa     | PENNISETUM 'NAFRAY'              | FOUNTAIN GRASS        | 0.6M X 0.6M           | NO      | 6   | 140MM    |
| SUCCULENTS                     |        |                                  |                       |                       |         |     |          |
|                                | Crb    | CRASSULA ARBORESCENS 'BLUE BIRD' | BLUE JADE PLANT       | 0.5M X 0.5M           | NO      | 11  | 300MM    |
| FERNS & CYCADS                 |        |                                  |                       |                       |         |     |          |
|                                | Cr     | CYCAS REVOLUTA                   | SAGO PALM             | 1M WIDE               | NO      | 4   | 300MM    |
|                                | Zf     | ZAMIA FURFURACEA                 | CARDBOARD PALM        | 1.5M X 2.5M           | NO      | 15  | 300MM    |
| HEDGES                         |        |                                  |                       |                       |         |     |          |
|                                | Asam   | ACMENA SMITHII 'ALLYN MAGIC'     | DWARF LILY PILLY      | TRIMMED UP TO 1M      | YES     | 5   | 300MM    |
|                                | AF     | ACMENA 'FIRESCREEN'              | LILY PILLY            | TRIMMED UP TO 2M      | YES     | 35  | 300MM    |