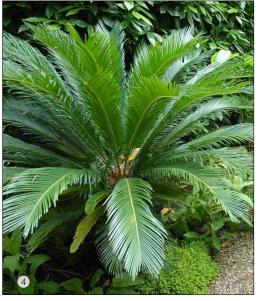

## **PLANT LIST**

| TYPE                           | SYMBOL | BOTANIC NAME                     | COMMON NAME           | MATURE HEIGHT X WIDTH | NATIVE? | QTY | POT SIZE |
|--------------------------------|--------|----------------------------------|-----------------------|-----------------------|---------|-----|----------|
| TREES                          |        |                                  |                       |                       |         |     |          |
|                                | Ві     | BANKSIA INTEGRIFOLIA             | COASTAL BANKSIA       | 15M X 4M              | YES     | 1   | 100LTR   |
|                                | Dda    | DRACAENA DRACO                   | DRAGON TREE           | 5M X 2.5M             | NO      | 4   | 100LTR   |
|                                | Oe     | OLEA EUROPAEA                    | OLIVE TREE            | 6M X 6M               | NO      | 1   | 100LTR   |
|                                | Rri    | LIVISTONIA AUSTRALIS             | CABBAGE TREE PALM     | 15M X 5M              | YES     | 1   | 100LTR   |
| SHRUBS                         |        |                                  |                       |                       |         |     |          |
|                                | Acl    | ACACIA 'LIMELIGHT'               | LIMELIGHT             | 1M X 1M               | YES     | 13  | 300MM    |
|                                | AG     | AGAVE GEMINIFLORA                | TWIN FLOWERED AGAVE   | 0.9M X 0.9M           | NO      | 8   | 300MM    |
|                                | ABC    | AGAVE 'BLUE COW'                 | AGAVE 'BLUE COW'      | 0.6M X 0.6M           | NO      | 10  | 200MM    |
|                                | CBW    | COTYLEDON 'BLUE WAVES'           | COTYLEDON BLUE WAVES  | 0.3M X0.7M            | NO      | 18  | 200MM    |
| GROUNDCOVERS & PERENNIALS      | :      |                                  |                       |                       |         |     |          |
|                                | EG     | ECHINOCACTUS GRUSONII            | GOLDEN BARRELL CACTUS | 0.6M X 0.9M           | NO      | 6   | 300MM    |
|                                | Нр     | HELICHRYSUM PETIOLARE            | LICORICE PLANT        | 0.45M X 1.5M          | NO      | 5   | 200MM    |
|                                | NN     | NOLINA NELSONII                  | BLUE NOLINA           | 2M X 1M               | NO      | 4   | 300MM    |
| GRASSES & STRAP<br>LEAF PLANTS |        |                                  |                       |                       |         |     |          |
|                                | OJ     | OPHIOPOGON JAPONICUS             | mondo grass           | 0.3M X 0.3M           | YES     | 375 | 140MM    |
|                                | Lmrp   | LOMANDRA 'TANIKA'                | TANIKA MAT RUSH       | 0.5M X 0.5M           | YES     | 57  | 200MM    |
|                                | Llk    | LOMANDRA 'NYALLA'                | NYALLA MAT RUSH       | 0.8M X 1M             | YES     | 47  | 140MM    |
|                                | XG     | XANTHORRHOEA GLAUCA              | BLUE GRASS TREE       | 4M X 2M               | YES     | 3   | 300MM    |
|                                | Pa     | PENNISETUM 'NAFRAY'              | FOUNTAIN GRASS        | 0.6M X 0.6M           | NO      | 6   | 140MM    |
| SUCCULENTS                     |        |                                  |                       |                       |         |     |          |
|                                | Crb    | CRASSULA ARBORESCENS 'BLUE BIRD' | BLUE JADE PLANT       | 0.5M X 0.5M           | NO      | 11  | 300MM    |
| FERNS & CYCADS                 |        |                                  |                       |                       |         |     |          |
|                                | Cr     | CYCAS REVOLUTA                   | SAGO PALM             | 1M WIDE               | NO      | 4   | 300MM    |
|                                | Zf     | ZAMIA FURFURACEA                 | CARDBOARD PALM        | 1.5M X 2.5M           | NO      | 15  | 300MM    |
| HEDGES                         |        |                                  |                       |                       |         |     |          |
|                                | Asam   | ACMENA SMITHII 'ALLYN MAGIC'     | DWARF LILY PILLY      | TRIMMED UP TO 1M      | YES     | 5   | 300MM    |
|                                | AF     | ACMENA 'FIRESCREEN'              | LILY PILLY            | TRIMMED UP TO 2M      | YES     | 35  | 300MM    |