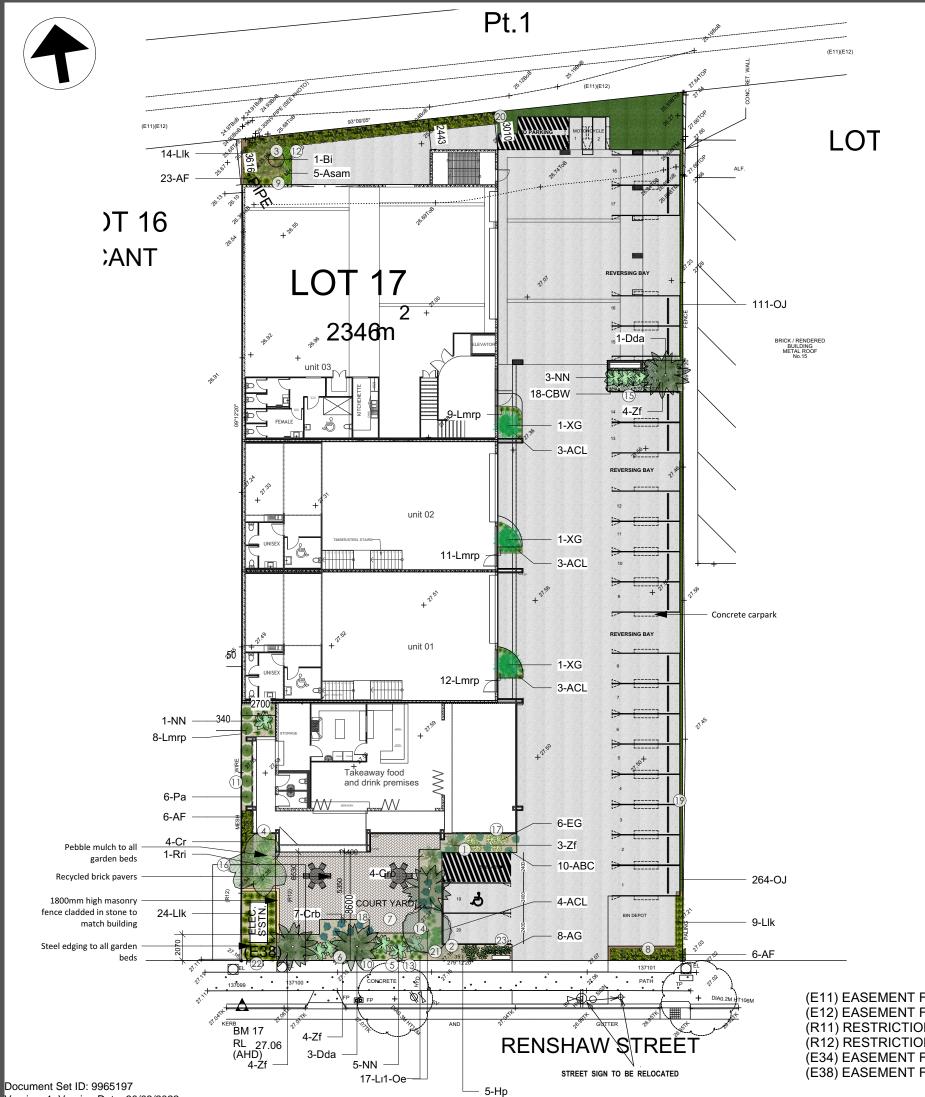

SITE CALCULATIONS LOT AREA 2346 sq m LANDSCAPED AREA TOTAL 209.3 sq m

Click Here to View Our Plant Profiles!

**Better Built Homes** 

Client Signatures:

Job No. 210225

Drawing: Mood Board

Address: 13 Renshaw Street **North Penrith** 

SITE CALCULATIONS LOT AREA 2346 sq m

LANDSCAPED AREA TOTAL 209.3 sq m

**Click Here to View Our Plant Profiles!** 

Client:

**Better Built Homes** 

Client Signatures:

1.

2.

## SITE CALCULATIONS

| LOT AREA 2346 sq m     |            |       |
|------------------------|------------|-------|
|                        |            |       |
|                        |            |       |
| I ANDSCAPED AREA TOTAL | 209.3 sa m | 8.92% |

## **PLANT LIST**

| TYPE                           | SYMBOL | BOTANIC NAME                     | COMMON NAME           | MATURE HEIGHT X WIDTH | NATIVE? | QTY | POT SIZE |
|--------------------------------|--------|----------------------------------|-----------------------|-----------------------|---------|-----|----------|
| TREES                          |        |                                  |                       |                       |         |     |          |
|                                | Ві     | BANKSIA INTEGRIFOLIA             | COASTAL BANKSIA       | 15M X 4M              | YES     | 1   | 100LTR   |
|                                | Dda    | DRACAENA DRACO                   | DRAGON TREE           | 5M X 2.5M             | NO      | 4   | 100LTR   |
|                                | Oe     | OLEA EUROPAEA                    | OLIVE TREE            | 6M X 6M               | NO      | 1   | 100LTR   |
|                                | Rri    | LIVISTONIA AUSTRALIS             | CABBAGE TREE PALM     | 15M X 5M              | YES     | 1   | 100LTR   |
| SHRUBS                         |        |                                  |                       |                       |         |     |          |
|                                | Acl    | ACACIA 'LIMELIGHT'               | LIMELIGHT             | 1M X 1M               | YES     | 13  | 300MM    |
|                                | AG     | AGAVE GEMINIFLORA                | TWIN FLOWERED AGAVE   | 0.9M X 0.9M           | NO      | 8   | 300MM    |
|                                | ABC    | AGAVE 'BLUE COW'                 | AGAVE 'BLUE COW'      | 0.6M X 0.6M           | NO      | 10  | 200MM    |
|                                | CBW    | COTYLEDON 'BLUE WAVES'           | COTYLEDON BLUE WAVES  | 0.3M X0.7M            | NO      | 18  | 200MM    |
| GROUNDCOVERS & PERENNIALS      | :      |                                  |                       |                       |         |     |          |
|                                | EG     | ECHINOCACTUS GRUSONII            | GOLDEN BARRELL CACTUS | 0.6M X 0.9M           | NO      | 6   | 300MM    |
|                                | Нр     | HELICHRYSUM PETIOLARE            | LICORICE PLANT        | 0.45M X 1.5M          | NO      | 5   | 200MM    |
|                                | NN     | NOLINA NELSONII                  | BLUE NOLINA           | 2M X 1M               | NO      | 4   | 300MM    |
| GRASSES & STRAP<br>LEAF PLANTS |        |                                  |                       |                       |         |     |          |
|                                | OJ     | OPHIOPOGON JAPONICUS             | mondo grass           | 0.3M X 0.3M           | YES     | 375 | 140MM    |
|                                | Lmrp   | LOMANDRA 'TANIKA'                | TANIKA MAT RUSH       | 0.5M X 0.5M           | YES     | 57  | 200MM    |
|                                | Llk    | LOMANDRA 'NYALLA'                | NYALLA MAT RUSH       | 0.8M X 1M             | YES     | 47  | 140MM    |
|                                | XG     | XANTHORRHOEA GLAUCA              | BLUE GRASS TREE       | 4M X 2M               | YES     | 3   | 300MM    |
|                                | Pa     | PENNISETUM 'NAFRAY'              | FOUNTAIN GRASS        | 0.6M X 0.6M           | NO      | 6   | 140MM    |
| SUCCULENTS                     |        |                                  |                       |                       |         |     |          |
|                                | Crb    | CRASSULA ARBORESCENS 'BLUE BIRD' | BLUE JADE PLANT       | 0.5M X 0.5M           | NO      | 11  | 300MM    |
| FERNS & CYCADS                 |        |                                  |                       |                       |         |     |          |
|                                | Cr     | CYCAS REVOLUTA                   | SAGO PALM             | 1M WIDE               | NO      | 4   | 300MM    |
|                                | Zf     | ZAMIA FURFURACEA                 | CARDBOARD PALM        | 1.5M X 2.5M           | NO      | 15  | 300MM    |
| HEDGES                         |        |                                  |                       |                       |         |     |          |
|                                | Asam   | ACMENA SMITHII 'ALLYN MAGIC'     | DWARF LILY PILLY      | TRIMMED UP TO 1M      | YES     | 5   | 300MM    |
|                                | AF     | ACMENA 'FIRESCREEN'              | LILY PILLY            | TRIMMED UP TO 2M      | YES     | 35  | 300MM    |