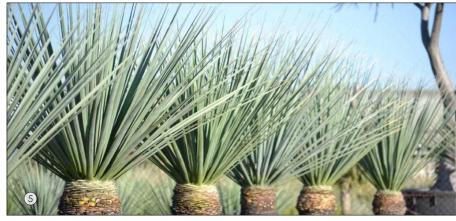

## **PLANT LIST**

| TYPE                           | SYMBOL | BOTANIC NAME                     | COMMON NAME           | MATURE HEIGHT X WIDTH | NATIVE? | QTY | POT SIZE |
|--------------------------------|--------|----------------------------------|-----------------------|-----------------------|---------|-----|----------|
| TREES                          |        |                                  |                       |                       |         |     |          |
|                                | Ві     | BANKSIA INTEGRIFOLIA             | COASTAL BANKSIA       | 15M X 4M              | YES     | 1   | 100LTR   |
|                                | Dda    | DRACAENA DRACO                   | DRAGON TREE           | 5M X 2.5M             | NO      | 4   | 100LTR   |
|                                | Oe     | OLEA EUROPAEA                    | OLIVE TREE            | 6M X 6M               | NO      | 1   | 100LTR   |
|                                | Rri    | LIVISTONIA AUSTRALIS             | CABBAGE TREE PALM     | 15M X 5M              | YES     | 1   | 100LTR   |
| SHRUBS                         |        |                                  |                       |                       |         |     |          |
|                                | Acl    | ACACIA 'LIMELIGHT'               | LIMELIGHT             | 1M X 1M               | YES     | 13  | 300MM    |
|                                | AG     | AGAVE GEMINIFLORA                | TWIN FLOWERED AGAVE   | 0.9M X 0.9M           | NO      | 8   | 300MM    |
|                                | ABC    | AGAVE 'BLUE COW'                 | AGAVE 'BLUE COW'      | 0.6M X 0.6M           | NO      | 10  | 200MM    |
|                                | CBW    | COTYLEDON 'BLUE WAVES'           | COTYLEDON BLUE WAVES  | 0.3M X0.7M            | NO      | 18  | 200MM    |
| GROUNDCOVERS & PERENNIALS      | :      |                                  |                       |                       |         |     |          |
|                                | EG     | ECHINOCACTUS GRUSONII            | GOLDEN BARRELL CACTUS | 0.6M X 0.9M           | NO      | 6   | 300MM    |
|                                | Нр     | HELICHRYSUM PETIOLARE            | LICORICE PLANT        | 0.45M X 1.5M          | NO      | 5   | 200MM    |
|                                | NN     | NOLINA NELSONII                  | BLUE NOLINA           | 2M X 1M               | NO      | 4   | 300MM    |
| GRASSES & STRAP<br>LEAF PLANTS |        |                                  |                       |                       |         |     |          |
|                                | OJ     | OPHIOPOGON JAPONICUS             | mondo grass           | 0.3M X 0.3M           | YES     | 375 | 140MM    |
|                                | Lmrp   | LOMANDRA 'TANIKA'                | TANIKA MAT RUSH       | 0.5M X 0.5M           | YES     | 57  | 200MM    |
|                                | Llk    | LOMANDRA 'NYALLA'                | NYALLA MAT RUSH       | 0.8M X 1M             | YES     | 47  | 140MM    |
|                                | XG     | XANTHORRHOEA GLAUCA              | BLUE GRASS TREE       | 4M X 2M               | YES     | 3   | 300MM    |
|                                | Pa     | PENNISETUM 'NAFRAY'              | FOUNTAIN GRASS        | 0.6M X 0.6M           | NO      | 6   | 140MM    |
| SUCCULENTS                     |        |                                  |                       |                       |         |     |          |
|                                | Crb    | CRASSULA ARBORESCENS 'BLUE BIRD' | BLUE JADE PLANT       | 0.5M X 0.5M           | NO      | 11  | 300MM    |
| FERNS & CYCADS                 |        |                                  |                       |                       |         |     |          |
|                                | Cr     | CYCAS REVOLUTA                   | SAGO PALM             | 1M WIDE               | NO      | 4   | 300MM    |
|                                | Zf     | ZAMIA FURFURACEA                 | CARDBOARD PALM        | 1.5M X 2.5M           | NO      | 15  | 300MM    |
| HEDGES                         |        |                                  |                       |                       |         |     |          |
|                                | Asam   | ACMENA SMITHII 'ALLYN MAGIC'     | DWARF LILY PILLY      | TRIMMED UP TO 1M      | YES     | 5   | 300MM    |
|                                | AF     | ACMENA 'FIRESCREEN'              | LILY PILLY            | TRIMMED UP TO 2M      | YES     | 35  | 300MM    |