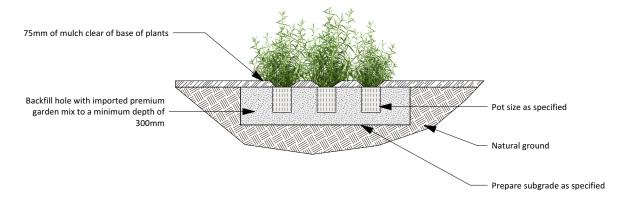

#### **DETAILS**

- 1. TURF ROLLS ARE TO BE IN GOOD HEALTH, FREE FROM PESTS AND DISEASES AND WITHOUT HOLES
- 2. APPLY WATER SAVING CRYSTALS TO THE GROUND PRIOR TO LAYING
- 3. BUT ROLLS CLOSELY TOGETHER TO AVOID GAPS AND DIEBACK
- 4. WATER THROUROUGHLY AFTER PLANTING AND REGULARLY UNTIL ESTABLISHED

TURF LAYING DETAIL

SCALE 1:20

#### **DETAILS**

- 1. SPECIMENS ARE TO BE IN GOOD HEALTH AND FREE FROM PESTS AND DISEASES
- 2. GENTLY LOOSEN ROOTS IF REQUIRED, PRIOR TO PLANTING
- 3. WATER THROUROUGHLY AFTER PLANTING
- 4. REFER TO PLAN FOR QUANTITIES AND SPACING

SHRUB & GROUNDCOVER PLANTING DETAIL

**SCALE 1:30** 