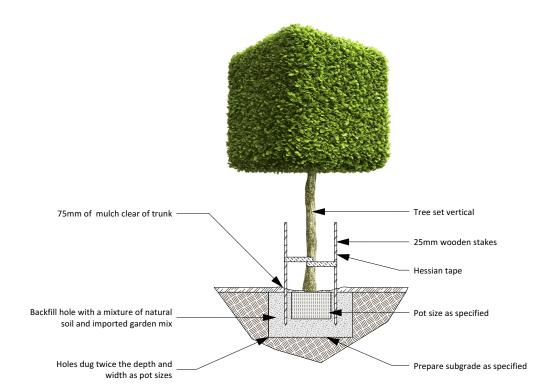

### DETAILS

- 1. SPECIMENS ARE TO BE IN GOOD HEALTH AND FREE FROM PESTS AND DISEASES
- 2. WATER THROUROUGHLY AFTER PLANTING

TREE PLANTING DETAIL

SCALE 1:40

Revision Schedule

| Issue: | Description:     | By: | Date:    |
|--------|------------------|-----|----------|
| Α      | Submission Plan  | JS  | 05/07/21 |
| В      | Client: Planting | JS  | 23/07/21 |
| С      | Council: Carpark | JS  | 23/09/21 |
|        |                  |     |          |