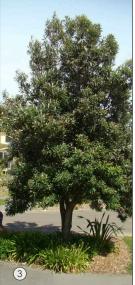

## **PLANT LIST**

| TYPE                           | SYMBOL | BOTANIC NAME                     | COMMON NAME           | MATURE HEIGHT X WIDTH | NATIVE? | QTY | POT SIZE |
|--------------------------------|--------|----------------------------------|-----------------------|-----------------------|---------|-----|----------|
| TREES                          |        |                                  |                       |                       |         |     |          |
|                                | Ві     | BANKSIA INTEGRIFOLIA             | COASTAL BANKSIA       | 15M X 4M              | YES     | 1   | 100LTR   |
|                                | Dda    | DRACAENA DRACO                   | DRAGON TREE           | 5M X 2.5M             | NO      | 4   | 100LTR   |
|                                | Oe     | OLEA EUROPAEA                    | OLIVE TREE            | 6M X 6M               | NO      | 1   | 100LTR   |
|                                | Rri    | LIVISTONIA AUSTRALIS             | CABBAGE TREE PALM     | 15M X 5M              | YES     | 1   | 100LTR   |
| SHRUBS                         |        |                                  |                       |                       |         |     |          |
|                                | Acl    | ACACIA 'LIMELIGHT'               | LIMELIGHT             | 1M X 1M               | YES     | 13  | 300MM    |
|                                | AG     | AGAVE GEMINIFLORA                | TWIN FLOWERED AGAVE   | 0.9M X 0.9M           | NO      | 8   | 300MM    |
|                                | ABC    | AGAVE 'BLUE COW'                 | AGAVE 'BLUE COW'      | 0.6M X 0.6M           | NO      | 10  | 200MM    |
|                                | CBW    | COTYLEDON 'BLUE WAVES'           | COTYLEDON BLUE WAVES  | 0.3M X0.7M            | NO      | 18  | 200MM    |
| GROUNDCOVERS & PERENNIALS      | :      |                                  |                       |                       |         |     |          |
|                                | EG     | ECHINOCACTUS GRUSONII            | GOLDEN BARRELL CACTUS | 0.6M X 0.9M           | NO      | 6   | 300MM    |
|                                | Нр     | HELICHRYSUM PETIOLARE            | LICORICE PLANT        | 0.45M X 1.5M          | NO      | 5   | 200MM    |
|                                | NN     | NOLINA NELSONII                  | BLUE NOLINA           | 2M X 1M               | NO      | 4   | 300MM    |
| GRASSES & STRAP<br>LEAF PLANTS |        |                                  |                       |                       |         |     |          |
|                                | OJ     | OPHIOPOGON JAPONICUS             | mondo grass           | 0.3M X 0.3M           | YES     | 375 | 140MM    |
|                                | Lmrp   | LOMANDRA 'TANIKA'                | TANIKA MAT RUSH       | 0.5M X 0.5M           | YES     | 57  | 200MM    |
|                                | Llk    | LOMANDRA 'NYALLA'                | NYALLA MAT RUSH       | 0.8M X 1M             | YES     | 47  | 140MM    |
|                                | XG     | XANTHORRHOEA GLAUCA              | BLUE GRASS TREE       | 4M X 2M               | YES     | 3   | 300MM    |
|                                | Pa     | PENNISETUM 'NAFRAY'              | FOUNTAIN GRASS        | 0.6M X 0.6M           | NO      | 6   | 140MM    |
| SUCCULENTS                     |        |                                  |                       |                       |         |     |          |
|                                | Crb    | CRASSULA ARBORESCENS 'BLUE BIRD' | BLUE JADE PLANT       | 0.5M X 0.5M           | NO      | 11  | 300MM    |
| FERNS & CYCADS                 |        |                                  |                       |                       |         |     |          |
|                                | Cr     | CYCAS REVOLUTA                   | SAGO PALM             | 1M WIDE               | NO      | 4   | 300MM    |
|                                | Zf     | ZAMIA FURFURACEA                 | CARDBOARD PALM        | 1.5M X 2.5M           | NO      | 15  | 300MM    |
| HEDGES                         |        |                                  |                       |                       |         |     |          |
|                                | Asam   | ACMENA SMITHII 'ALLYN MAGIC'     | DWARF LILY PILLY      | TRIMMED UP TO 1M      | YES     | 5   | 300MM    |
|                                | AF     | ACMENA 'FIRESCREEN'              | LILY PILLY            | TRIMMED UP TO 2M      | YES     | 35  | 300MM    |