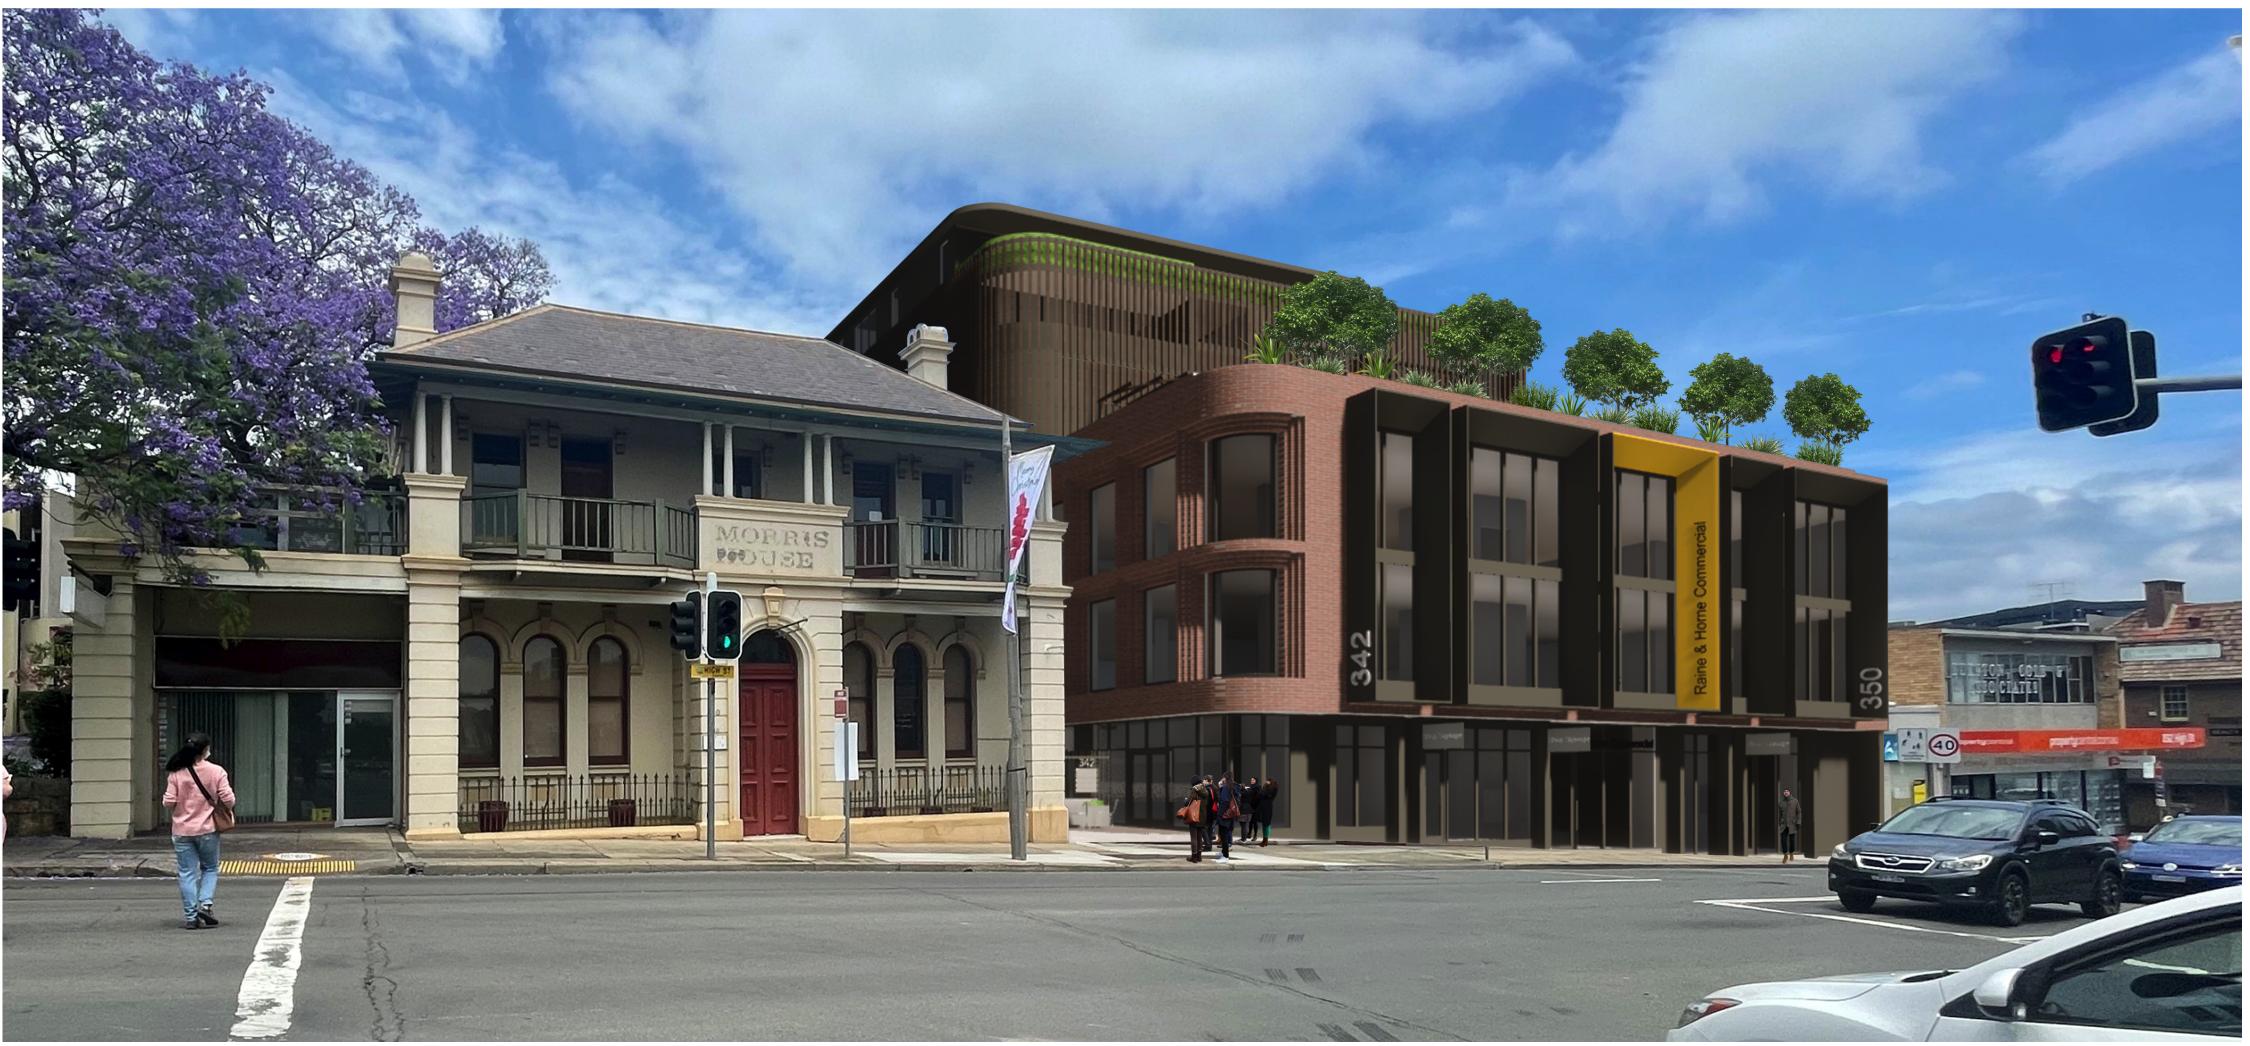

High Street

NTEGRATED Document Set ID: 9858809 Version: 1, Version Date: 17/12/2021

DISCIPLINES ESD ESD Synergy Henky Mantophani

John Cram Place

CLIENT Colin & Andrea Henry 
 PROJECT
 REVISION

 MIXED USE DEVELOPMENT
 26/11/21
 A

 SITE:
 342 - 350 High Street PENRITH SP 65435, LOT 2 & 3 DP 3180
 26/2000
 Control

 REF:
 HEN19065
 Control
 Control
 Control

1st Floor, 344 High Street PENRITH NSW 2750

| N                                              | DRAW | WING          |       |                  |            |
|------------------------------------------------|------|---------------|-------|------------------|------------|
| A UPDATED ISSUE FOR DEVELOPMENT<br>APPLICATION | PH   | HOTON         | IONT/ | AGE IMAGES       | 6          |
|                                                | DRAW | WING          | ISSUE | DRAWN            | TG         |
|                                                | DA   | <b>\-9901</b> | А     | CHECKED<br>SCALE | AE<br>@ a1 |